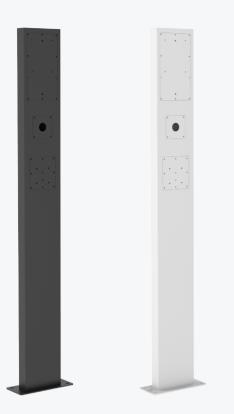

## Single or Double Side Pedestal Specification

## Features

- An economical and efficient solution
- Simple appearance
- Easy to install
- Suitable for indoor and outdoor use

## **Technical Data and Specifications**

| Model No                           | 5FT(Single Side)                                                                                                                                                     | 5FT(Double Side)                                                                                  |
|------------------------------------|----------------------------------------------------------------------------------------------------------------------------------------------------------------------|---------------------------------------------------------------------------------------------------|
| Dimensions(H×W×D)<br>- inches (mm) | Pedestal: 60 × 5.1 × 2.0in (1524 × 130 × 50mm)<br>Base plate: 8.7 × 4.7 × 0.2in (220 × 120 × 5mm)                                                                    | Pedestal: 60 × 5.1 × 2.0in (1524 × 130 × 50mm)<br>Base plate: 8.7 × 4.7 × 0.2in (220 × 120 × 5mm) |
| Weight                             | 11.1lbs (5.05kg)                                                                                                                                                     | 13.2lbs (6kg)                                                                                     |
| Number of charging ports           | Up to 1 ports                                                                                                                                                        | Up to 2 ports                                                                                     |
| Compliance                         | Charging station and holster mounts are compliant with Americans with Disabilities Act (ADA) recommended charge connect height of less than 48" and greater than 24" |                                                                                                   |
| Installation                       | Ground-based; anchor installation into concrete                                                                                                                      |                                                                                                   |