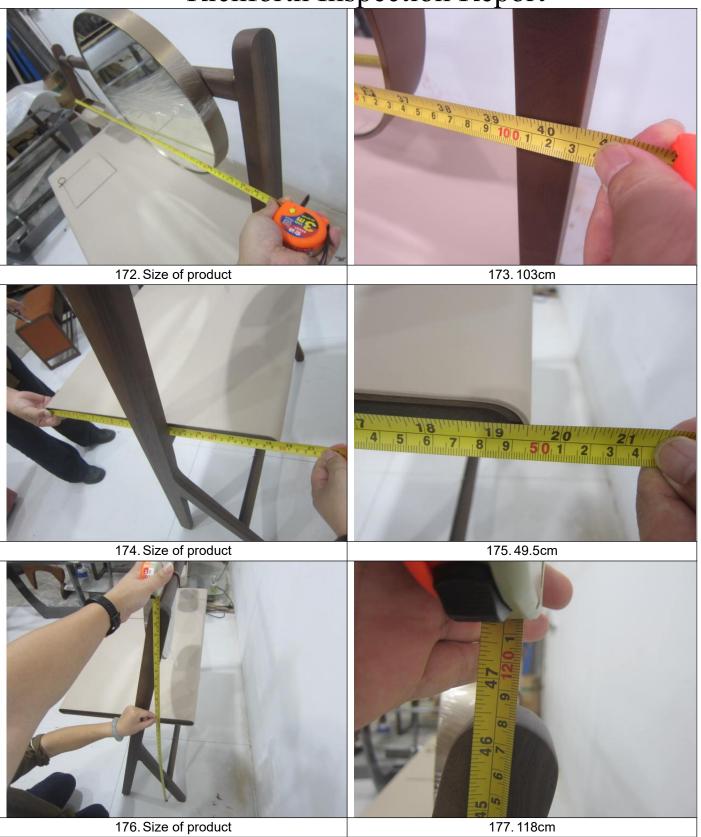

62. Finished product

63. Coating line

117. Painting line

116. Painting line

129. Explosion-proof light

128. Painting store area

Richforth Inspection Report 226. Size of product 227.60cm 228. Size of product 229.50cm 230. Size of product 231.53.5cm