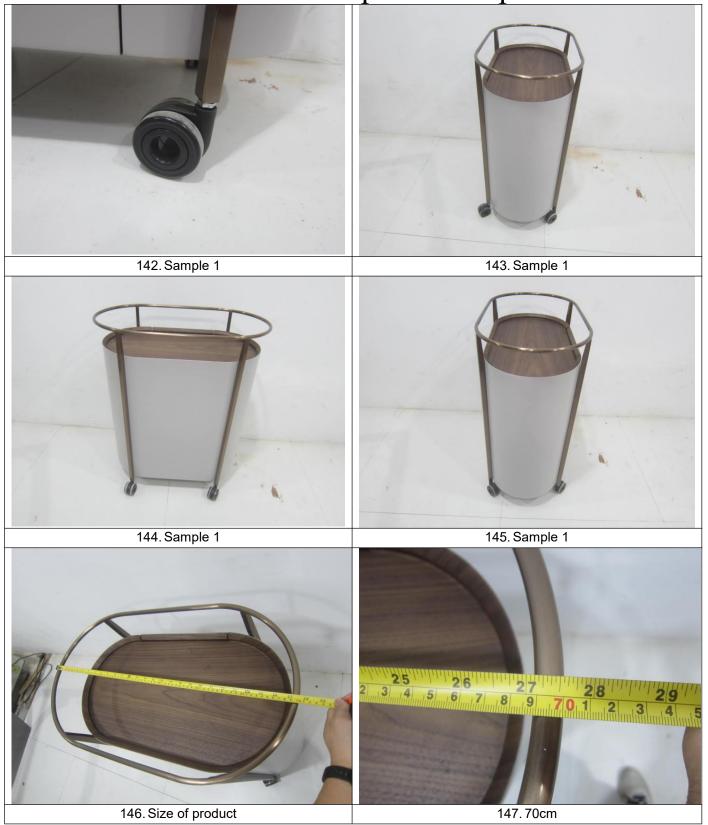

## **Section 10: Company and Product Samples**

Nil

47. GM office

2. 1st floor packing line

48. Packing line

49. Fire equipment

50. Fire equipment

51. Drink eare

62. Finished product

63. Coating line

117. Painting line

116. Painting line

129. Explosion-proof light

128. Painting store area

Richforth Inspection Report 226. Size of product 227.60cm 228. Size of product 229.50cm 230. Size of product 231.53.5cm