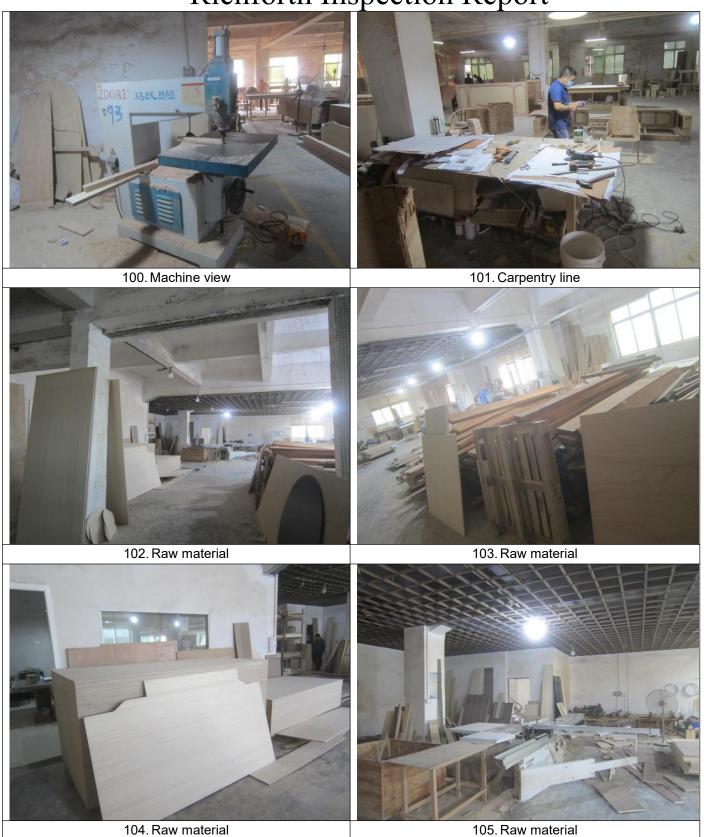

## **Section 4: Production Ability**

| Production Ability      |                          |                          |           |  |  |  |
|-------------------------|--------------------------|--------------------------|-----------|--|--|--|
| 4.1 Production Capacity |                          |                          |           |  |  |  |
| Product Name            |                          | Production Line Capacity |           |  |  |  |
| Normal furniture        |                          | 600-800pcs per month     |           |  |  |  |
| Client card furniture   |                          | 200-300pcs per month     |           |  |  |  |
| 4.2 Production Machin   | 4.2 Production Machinery |                          |           |  |  |  |
| Machine Name            | Quantity                 | Number of Year(s)Used    | Condition |  |  |  |
| Polishing machine       | 6                        | 2-3 years                | Good      |  |  |  |
| Nail Gun                | 12                       | 1-2 years                | Good      |  |  |  |
| Electric Saw            | 6                        | 3-4 years                | Good      |  |  |  |

| 1                     | 5-6 years                            | Good                                                                                                               |  |  |  |  |
|-----------------------|--------------------------------------|--------------------------------------------------------------------------------------------------------------------|--|--|--|--|
| 4                     | 3-4 years                            | Good                                                                                                               |  |  |  |  |
| 9                     | 5-6 years                            | Good                                                                                                               |  |  |  |  |
| 3                     | 3-4 years                            | Good                                                                                                               |  |  |  |  |
| 4.3 Testing Machinery |                                      |                                                                                                                    |  |  |  |  |
| Quantity              | Number of Year(s)Used                | Condition                                                                                                          |  |  |  |  |
| 66                    | 2-8years                             | Good                                                                                                               |  |  |  |  |
| 15                    | 3 year                               | Good                                                                                                               |  |  |  |  |
| 4.4 Subcontractors    |                                      |                                                                                                                    |  |  |  |  |
| Product Subcontracted | Volume Supplied                      | Cooperation Period                                                                                                 |  |  |  |  |
|                       |                                      |                                                                                                                    |  |  |  |  |
| ( )                   | Quantity 66 15 Product Subcontracted | 5-6 years 3 3-4 years  Quantity Number of Year(s)Used 66 2-8years 15 3 year  Product Subcontracted Volume Supplied |  |  |  |  |