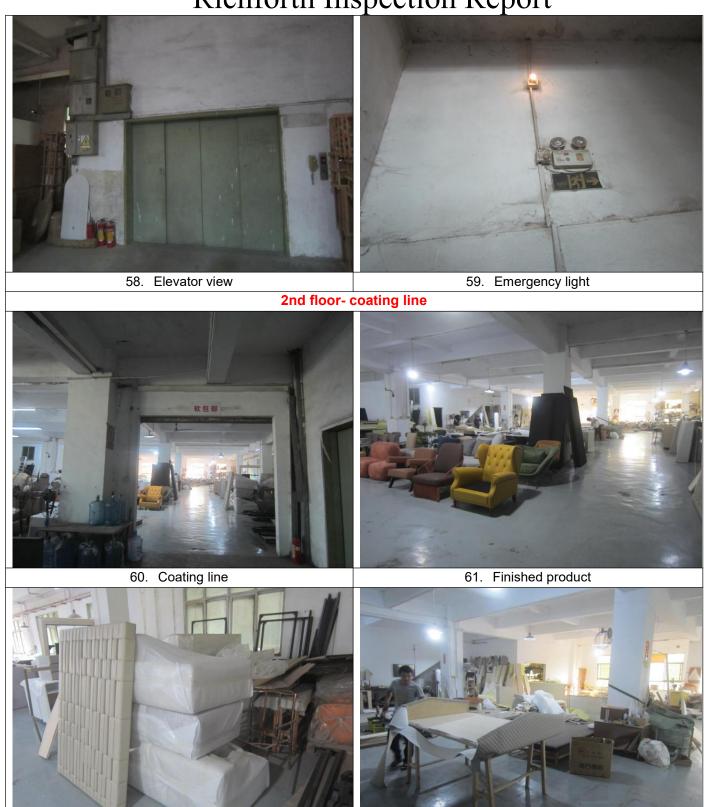

62. Finished product

63. Coating line

117. Painting line

116. Painting line

129. Explosion-proof light

128. Painting store area

Richforth Inspection Report 226. Size of product 227.60cm 228. Size of product 229.50cm 230. Size of product 231.53.5cm