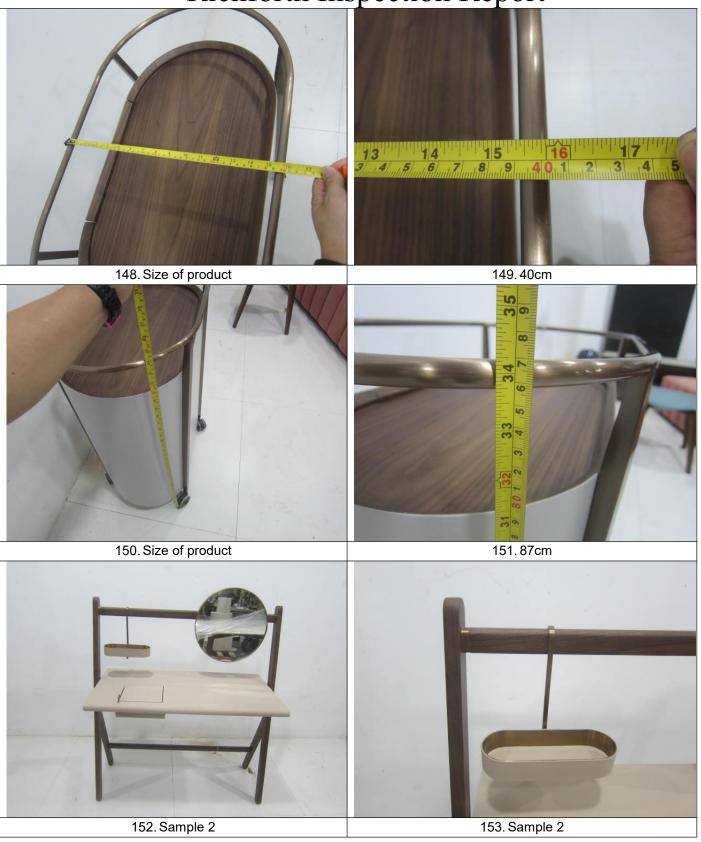

62. Finished product

63. Coating line

117. Painting line

116. Painting line

129. Explosion-proof light

128. Painting store area

Richforth Inspection Report 226. Size of product 227.60cm 228. Size of product 229.50cm 230. Size of product 231.53.5cm