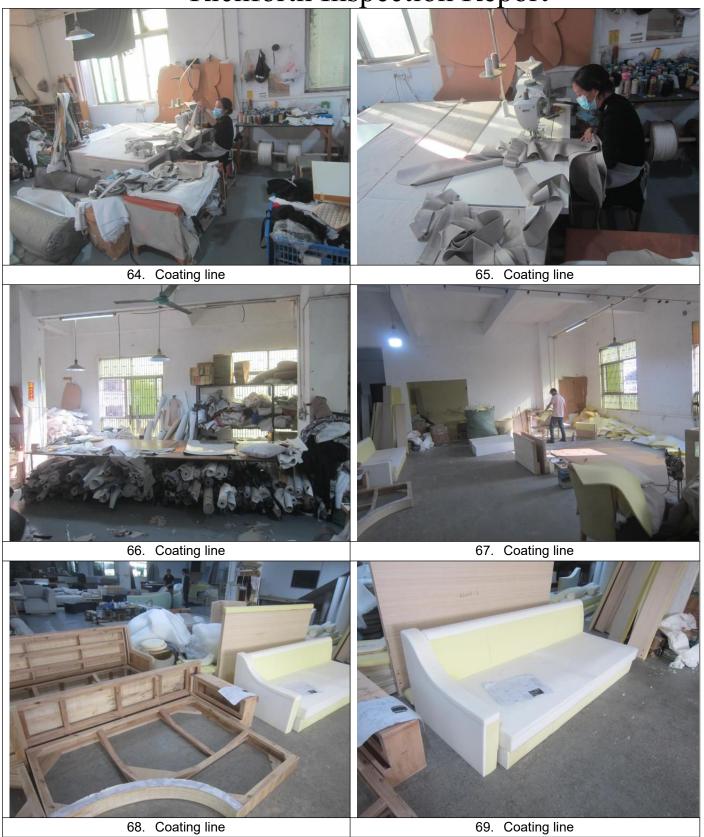

62. Finished product

63. Coating line

117. Painting line

116. Painting line

129. Explosion-proof light

128. Painting store area

Richforth Inspection Report 226. Size of product 227.60cm 228. Size of product 229.50cm 230. Size of product 231.53.5cm