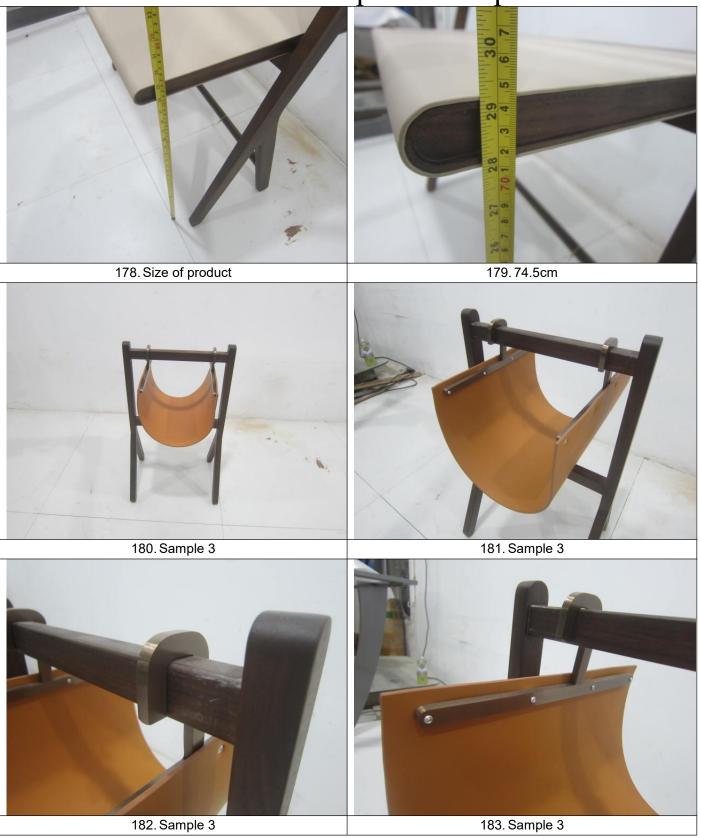

62. Finished product

63. Coating line

117. Painting line

116. Painting line

129. Explosion-proof light

128. Painting store area

Richforth Inspection Report 226. Size of product 227.60cm 228. Size of product 229.50cm 230. Size of product 231.53.5cm