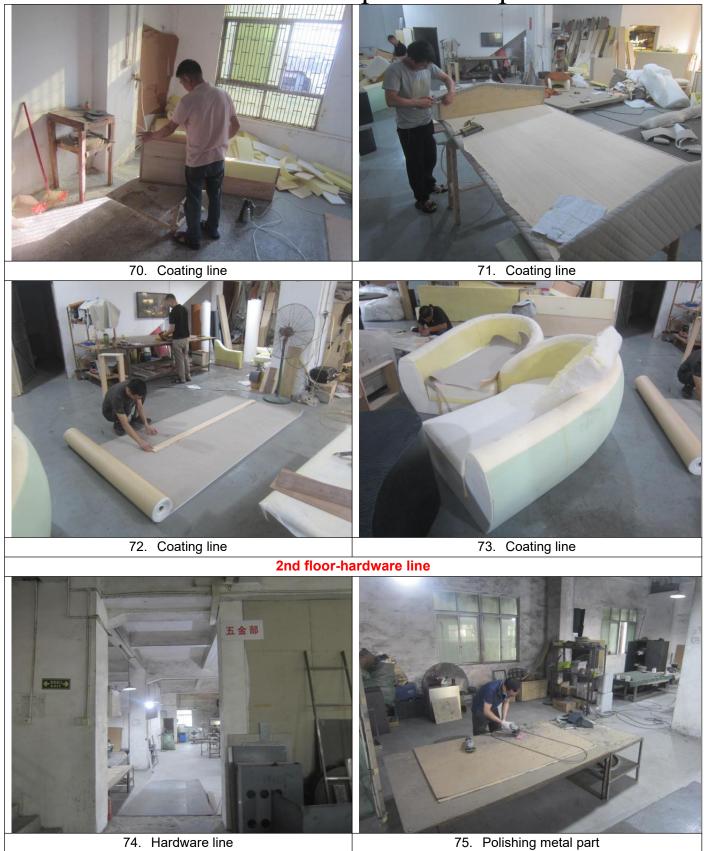

62. Finished product

63. Coating line

117. Painting line

116. Painting line

129. Explosion-proof light

128. Painting store area

Richforth Inspection Report 226. Size of product 227.60cm 228. Size of product 229.50cm 230. Size of product 231.53.5cm