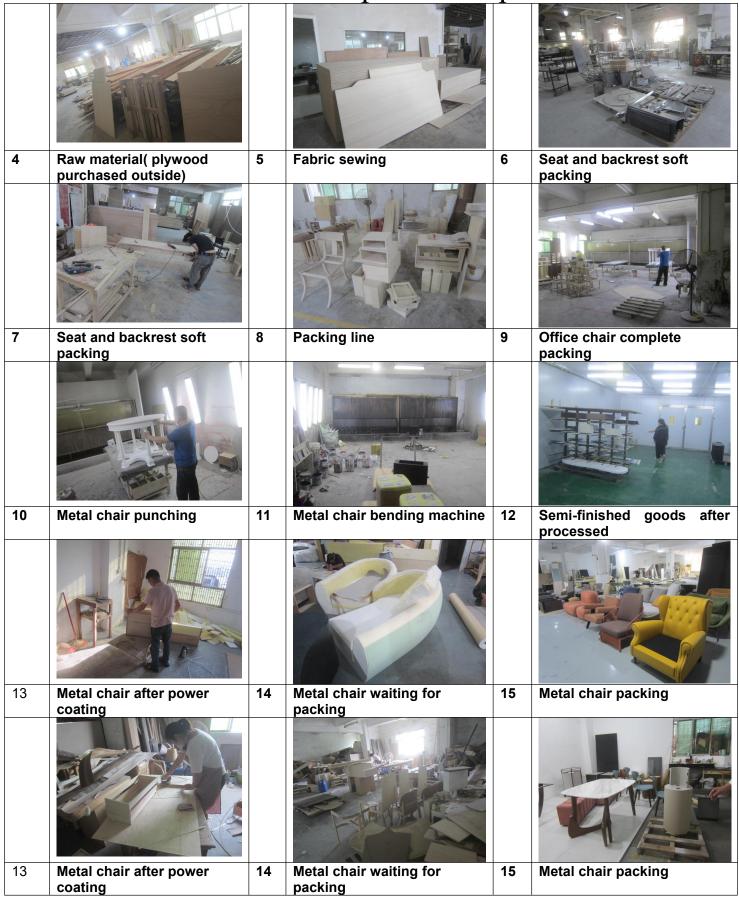

### **Section 8: Production Flow**

| Production Flow |                        |     |                     |     |                    |  |  |  |
|-----------------|------------------------|-----|---------------------|-----|--------------------|--|--|--|
| No.             | Production process     | No. | Production process  | No. | Production Process |  |  |  |
| 1               | Raw material (Plastic) | 2   | Raw material mixing | 3   | Plastic molding    |  |  |  |