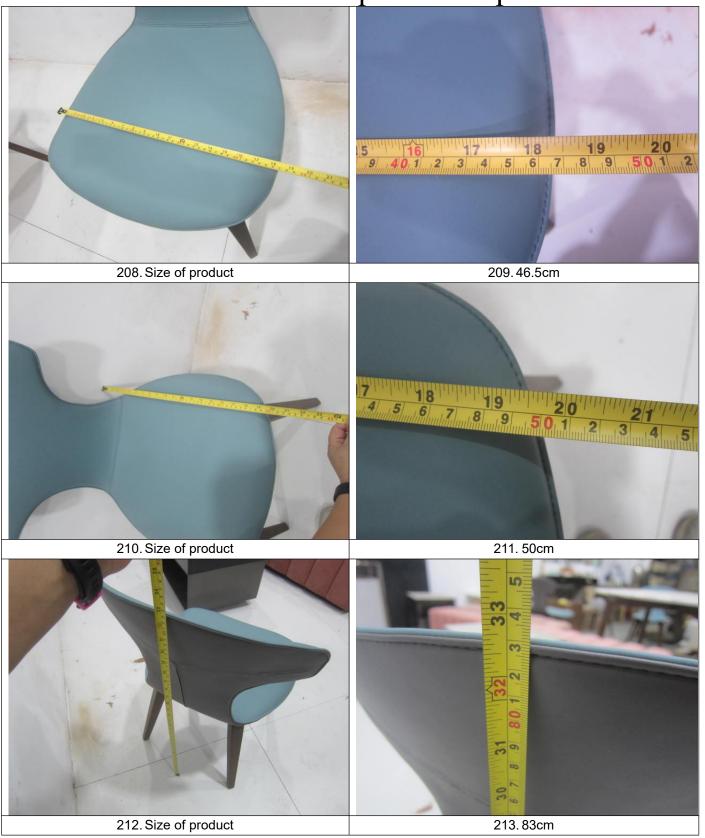

62. Finished product

63. Coating line

117. Painting line

116. Painting line

129. Explosion-proof light

128. Painting store area

Richforth Inspection Report 226. Size of product 227.60cm 228. Size of product 229.50cm 230. Size of product 231.53.5cm