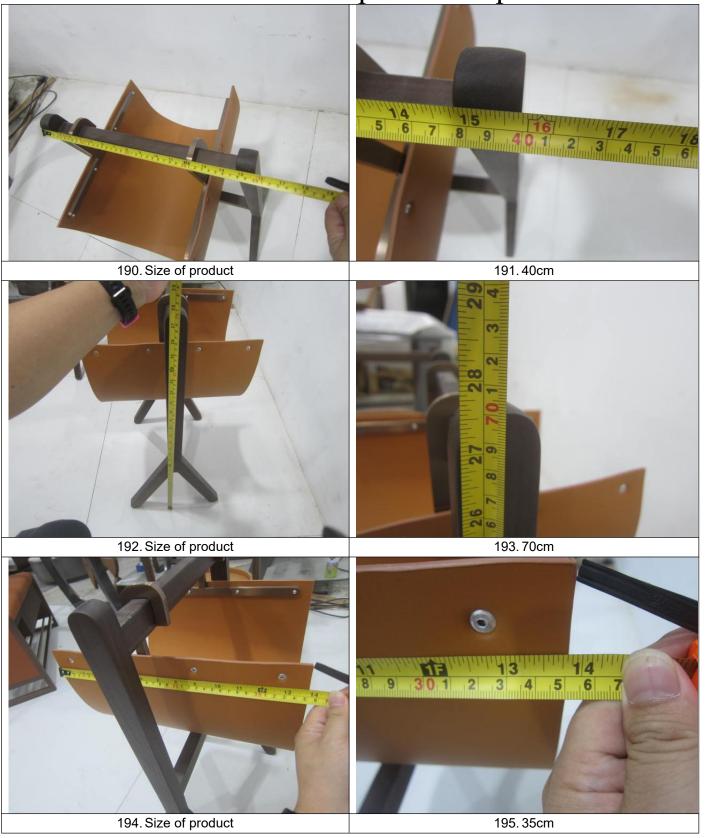

62. Finished product

63. Coating line

117. Painting line

116. Painting line

129. Explosion-proof light

128. Painting store area

Richforth Inspection Report 226. Size of product 227.60cm 228. Size of product 229.50cm 230. Size of product 231.53.5cm