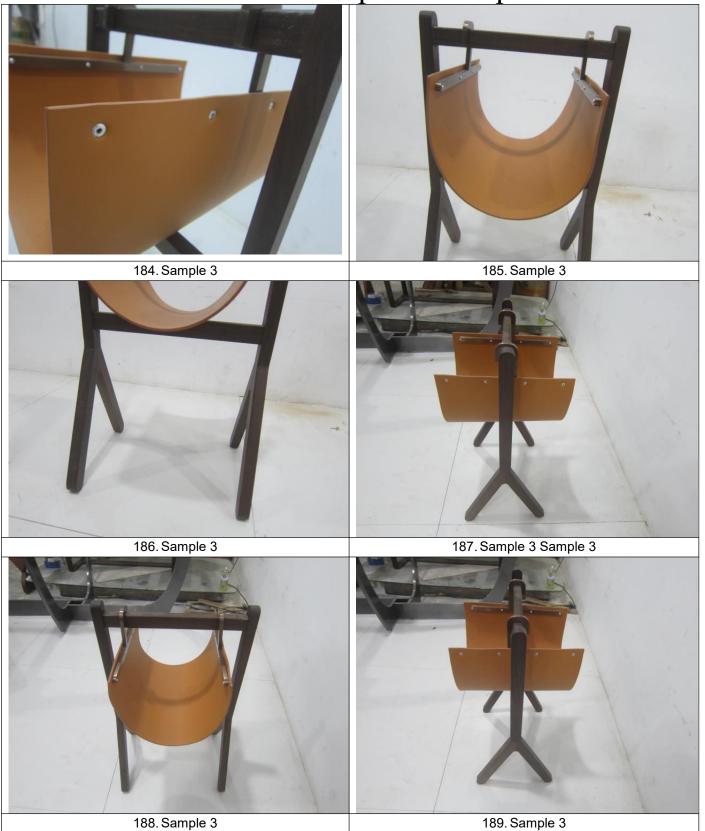

62. Finished product

63. Coating line

117. Painting line

116. Painting line

129. Explosion-proof light

128. Painting store area

Richforth Inspection Report 226. Size of product 227.60cm 228. Size of product 229.50cm 230. Size of product 231.53.5cm