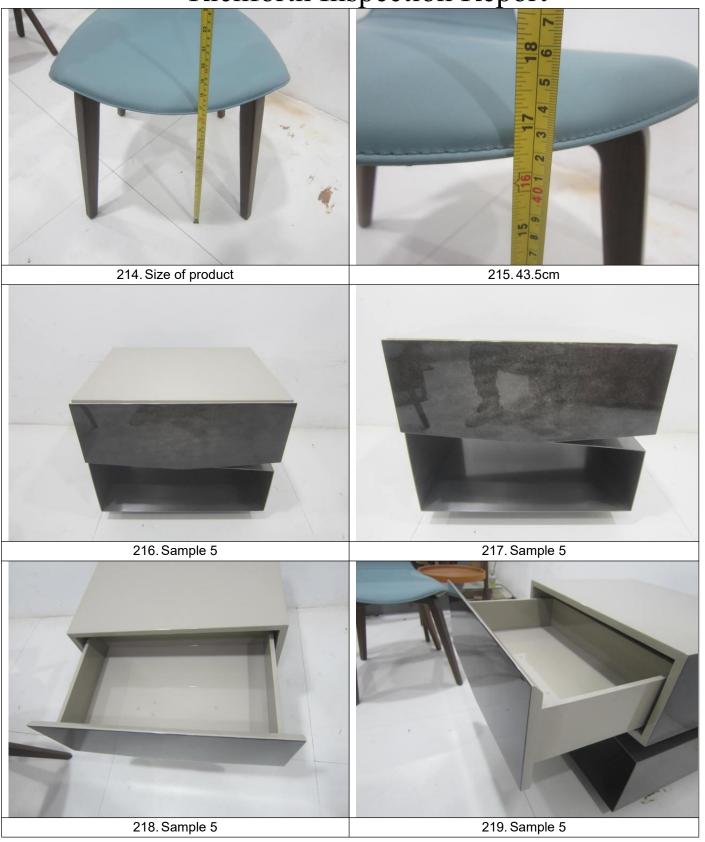

62. Finished product

63. Coating line

117. Painting line

116. Painting line

129. Explosion-proof light

128. Painting store area

Richforth Inspection Report 226. Size of product 227.60cm 228. Size of product 229.50cm 230. Size of product 231.53.5cm