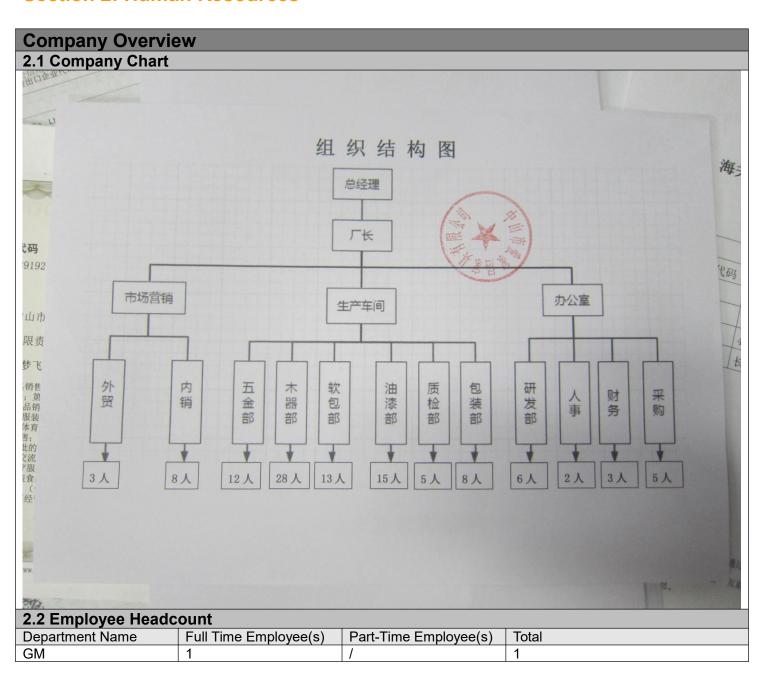

#### **Section 2: Human Resources**

|                         |                        |       | . 🛨           |  |  |  |
|-------------------------|------------------------|-------|---------------|--|--|--|
| Factory manager         | 1                      | /     | 1             |  |  |  |
| Sales Dept.             | 11                     | 1     | 11            |  |  |  |
| Purchase Dept           | 5                      | 1     | 5             |  |  |  |
| Finance Dept.           | 3                      | 1     | 3             |  |  |  |
| Product Dept.           | 76                     | 1     | 76            |  |  |  |
| R&D Dept.               | 6                      | 1     | 6             |  |  |  |
| HR Dept                 | 2                      | 1     | 2             |  |  |  |
| Quality Control Depart. | 5                      | 1     | 5             |  |  |  |
| Total Number:           | 110                    | 1     | 110           |  |  |  |
| 2.2 Employee Heado      | 2.2 Employee Headcount |       |               |  |  |  |
| Department Name         |                        | Title | TEL/MP/E-Mail |  |  |  |
| GM                      | Mr. Yin Mengfei        | GM    |               |  |  |  |
|                         | _                      |       |               |  |  |  |