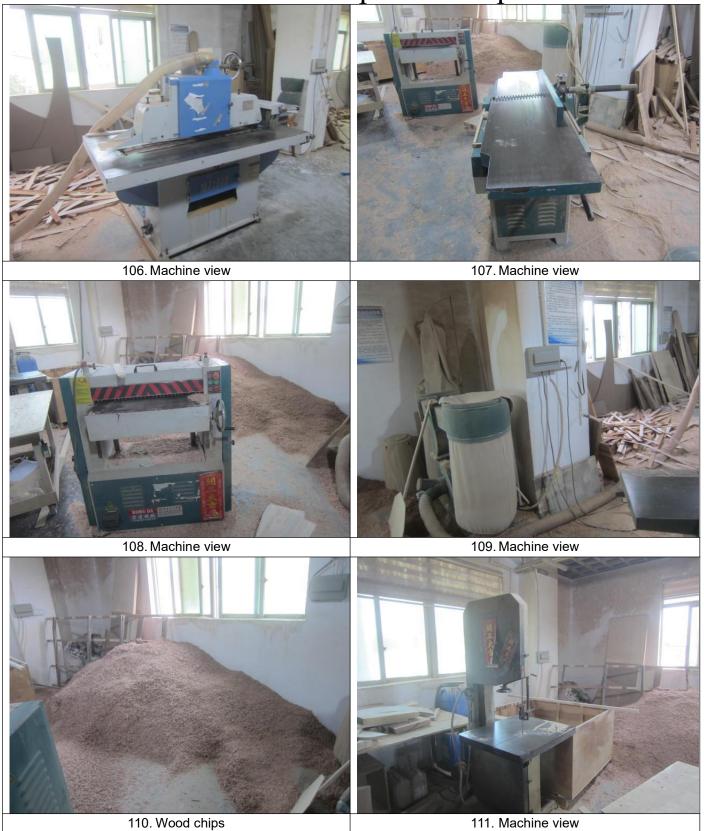

## **Section 4: Production Ability**

| Production Ability      |                          |                          |           |  |  |  |
|-------------------------|--------------------------|--------------------------|-----------|--|--|--|
| 4.1 Production Capacity |                          |                          |           |  |  |  |
| Product Name            |                          | Production Line Capacity |           |  |  |  |
| Normal furniture        |                          | 600-800pcs per month     |           |  |  |  |
| Client card furniture   |                          | 200-300pcs per month     |           |  |  |  |
| 4.2 Production Machin   | 4.2 Production Machinery |                          |           |  |  |  |
| Machine Name            | Quantity                 | Number of Year(s)Used    | Condition |  |  |  |
| Polishing machine       | 6                        | 2-3 years                | Good      |  |  |  |
| Nail Gun                | 12                       | 1-2 years                | Good      |  |  |  |
| Electric Saw            | 6                        | 3-4 years                | Good      |  |  |  |

| 1                     | 5-6 years                            | Good                                                                                                               |  |  |  |  |
|-----------------------|--------------------------------------|--------------------------------------------------------------------------------------------------------------------|--|--|--|--|
| 4                     | 3-4 years                            | Good                                                                                                               |  |  |  |  |
| 9                     | 5-6 years                            | Good                                                                                                               |  |  |  |  |
| 3                     | 3-4 years                            | Good                                                                                                               |  |  |  |  |
| 4.3 Testing Machinery |                                      |                                                                                                                    |  |  |  |  |
| Quantity              | Number of Year(s)Used                | Condition                                                                                                          |  |  |  |  |
| 66                    | 2-8years                             | Good                                                                                                               |  |  |  |  |
| 15                    | 3 year                               | Good                                                                                                               |  |  |  |  |
| 4.4 Subcontractors    |                                      |                                                                                                                    |  |  |  |  |
| Product Subcontracted | Volume Supplied                      | Cooperation Period                                                                                                 |  |  |  |  |
|                       |                                      |                                                                                                                    |  |  |  |  |
| ( )                   | Quantity 66 15 Product Subcontracted | 5-6 years 3 3-4 years  Quantity Number of Year(s)Used 66 2-8years 15 3 year  Product Subcontracted Volume Supplied |  |  |  |  |