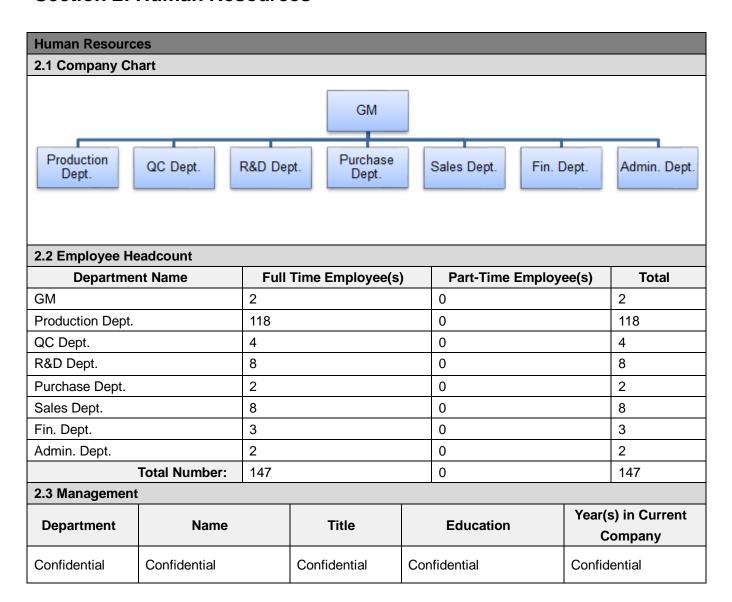

#### **Section 2: Human Resources**

| Report No:  | 19953174_P | Report date:        | 08/Jan./2020 | Assessed By | Lynn Hu |          |         |  |
|-------------|------------|---------------------|--------------|-------------|---------|----------|---------|--|
| CONFIDENTIA | 1L         | All Rights Reserved |              |             |         | Page No: | 6 of 21 |  |