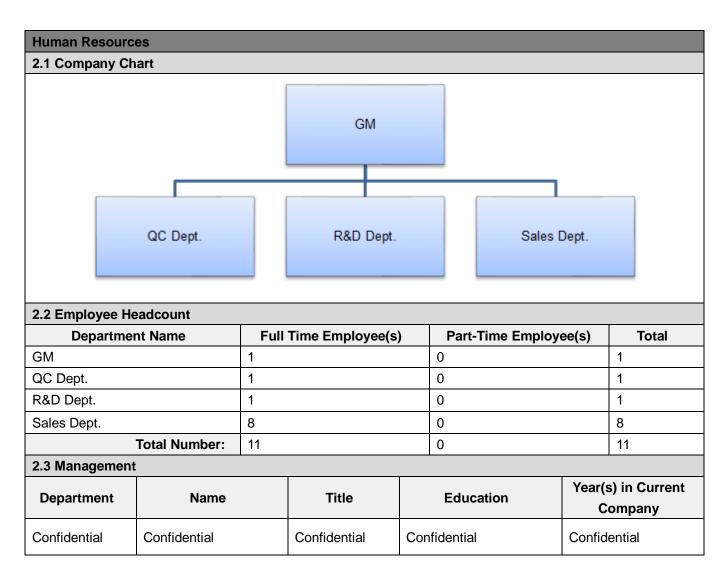

#### **Section 2: Human Resources**

| Report No:  | 19898319_T | Report date:   | 08/Jan./2020 | Assessed By | Lynn Hu |          |         |
|-------------|------------|----------------|--------------|-------------|---------|----------|---------|
| CONFIDENTIA |            | All Rights Res | served       |             |         | Page No: | 6 of 18 |