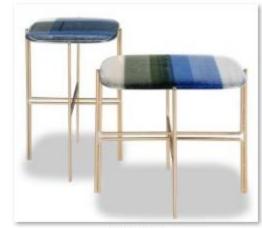

茶几 (1)

茶几 (1)

<del>茶几 (</del>2)

茶几 (2)

<u>茶几 (4)</u>

<mark>茶几 (4</mark>)

茶几 (5)

茶几 (5)