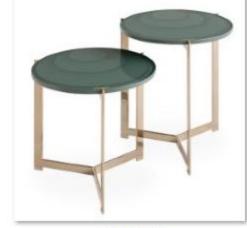

茶几 (1)

茶几 (1)

<del>茶几 (</del>2)

茶几 (2)

<u>茶几 (4)</u>

<mark>茶几 (4</mark>)

茶几 (5)

茶几 (5)