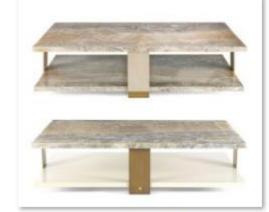

茶几 (1)

茶几 (1)

<del>茶几 (</del>2)

茶几 (2)

<u>茶几 (4)</u>

<mark>茶几 (4</mark>)

茶几 (5)

茶几 (5)