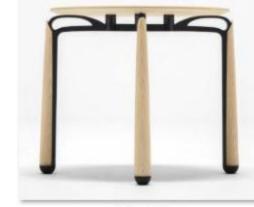

茶几 (1)

茶几 (1)

<del>茶几 (</del>2)

茶几 (2)

<u>茶几 (4)</u>

<mark>茶几 (4</mark>)

茶几 (5)

茶几 (5)