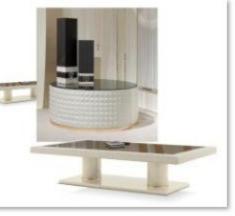

茶几 (1)

茶几 (1)

<del>茶几 (</del>2)

茶几 (2)

<u>茶几 (4)</u>

<mark>茶几 (4</mark>)

茶几 (5)

茶几 (5)