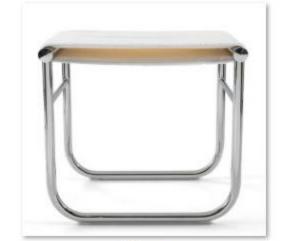

茶几 (1)

茶几 (1)

<del>茶几 (</del>2)

茶几 (2)

<u>茶几 (4)</u>

<mark>茶几 (4</mark>)

茶几 (5)

茶几 (5)