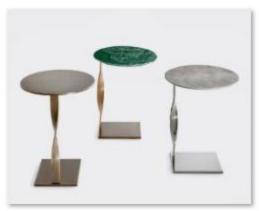

茶几 (1)

茶几 (1)

<del>茶几 (</del>2)

茶几 (2)

<u>茶几 (4)</u>

<mark>茶几 (4</mark>)

茶几 (5)

茶几 (5)