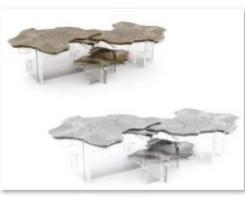

茶几 (1)

茶几 (1)

<del>茶几 (</del>2)

茶几 (2)

<u>茶几 (4)</u>

<mark>茶几 (4</mark>)

茶几 (5)

茶几 (5)