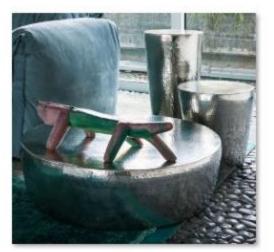

茶几 (1)

茶几 (1)

<del>茶几 (</del>2)

茶几 (2)

<u>茶几 (4)</u>

<mark>茶几 (4</mark>)

茶几 (5)

茶几 (5)