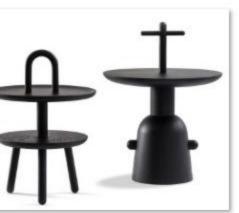

茶几 (1)

茶几 (1)

<del>茶几 (</del>2)

茶几 (2)

<u>茶几 (4)</u>

<mark>茶几 (4</mark>)

茶几 (5)

茶几 (5)