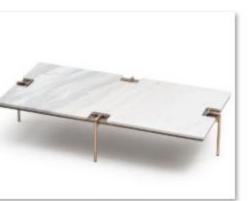

茶几 (1)

茶几 (1)

<del>茶几 (</del>2)

茶几 (2)

<u>茶几 (4)</u>

<mark>茶几 (4</mark>)

茶几 (5)

茶几 (5)