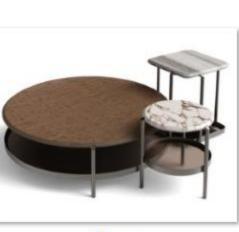

茶几 (1)

茶几 (1)

<del>茶几 (</del>2)

茶几 (2)

<u>茶几 (4)</u>

<mark>茶几 (4</mark>)

茶几 (5)

茶几 (5)