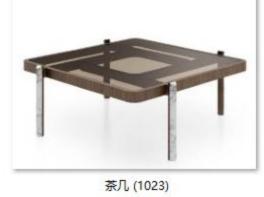

茶几 (1)

茶几 (1)

<del>茶几 (</del>2)

茶几 (2)

<u>茶几 (4)</u>

<mark>茶几 (4</mark>)

茶几 (5)

茶几 (5)