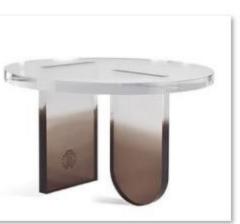

茶几 (1)

茶几 (1)

<del>茶几 (</del>2)

茶几 (2)

<u>茶几 (4)</u>

<mark>茶几 (4</mark>)

茶几 (5)

茶几 (5)