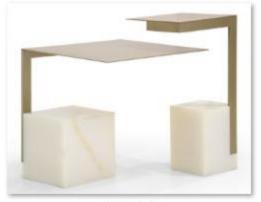

茶几 (1)

茶几 (1)

<del>茶几 (</del>2)

茶几 (2)

<u>茶几 (4)</u>

<mark>茶几 (4</mark>)

茶几 (5)

茶几 (5)