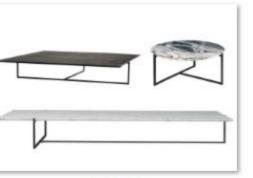

茶几 (1)

茶几 (1)

<del>茶几 (</del>2)

茶几 (2)

<u>茶几 (4)</u>

<mark>茶几 (4</mark>)

茶几 (5)

茶几 (5)