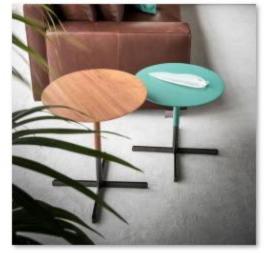

茶几 (1)

茶几 (1)

<del>茶几 (</del>2)

茶几 (2)

<u>茶几 (4)</u>

<mark>茶几 (4</mark>)

茶几 (5)

茶几 (5)