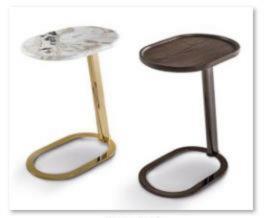

茶几 (1)

茶几 (1)

<del>茶几 (</del>2)

茶几 (2)

<u>茶几 (4)</u>

<mark>茶几 (4</mark>)

茶几 (5)

茶几 (5)