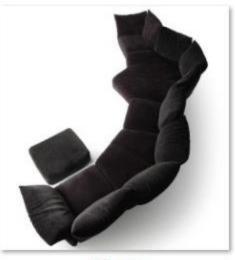

## High-end customization -corner sofa

转角 (1)

转角 (1)

转角 (2)

转角 (3)

转角 (6)

转角 (7)

转角 (8)