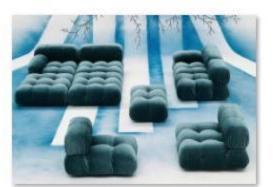

## High-end customization -corner sofa

转角 (1)

转角 (1)

转角 (2)

转角 (3)

转角 (6)

转角 (7)

转角 (8)