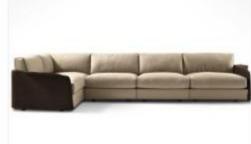

## High-end customization -corner sofa

转角 (1)

转角 (1)

转角 (2)

转角 (3)

转角 (6)

转角 (7)

转角 (8)