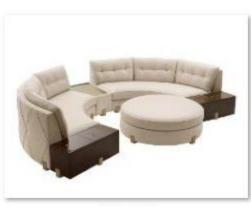

## High-end customization -corner sofa

转角 (1)

转角 (1)

转角 (2)

转角 (3)

转角 (6)

转角 (7)

转角 (8)