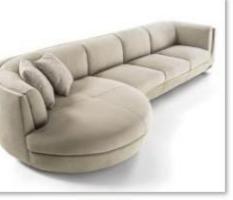

## High-end customization -corner sofa

转角 (1)

转角 (1)

转角 (2)

转角 (3)

转角 (6)

转角 (7)

转角 (8)