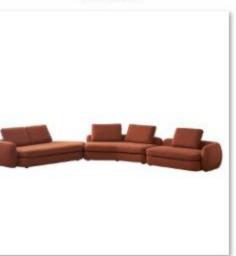

## High-end customization -corner sofa

转角 (1)

转角 (1)

转角 (2)

转角 (3)

转角 (6)

转角 (7)

转角 (8)