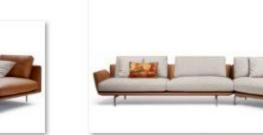

## High-end customization -corner sofa

转角 (1)

转角 (1)

转角 (2)

转角 (3)

转角 (6)

转角 (7)

转角 (8)