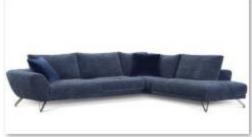

## High-end customization -corner sofa

转角 (1)

转角 (1)

转角 (2)

转角 (3)

转角 (6)

转角 (7)

转角 (8)