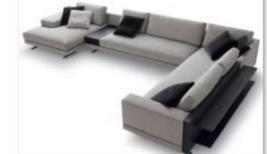

## High-end customization -corner sofa

转角 (1)

转角 (1)

转角 (2)

转角 (3)

转角 (6)

转角 (7)

转角 (8)