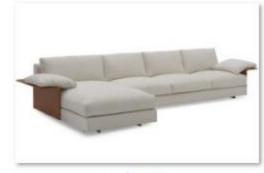

## High-end customization -corner sofa

转角 (1)

转角 (1)

转角 (2)

转角 (3)

转角 (6)

转角 (7)

转角 (8)