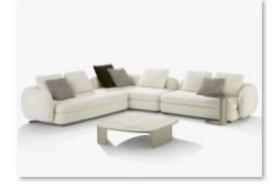

## High-end customization -corner sofa

转角 (1)

转角 (1)

转角 (2)

转角 (3)

转角 (6)

转角 (7)

转角 (8)