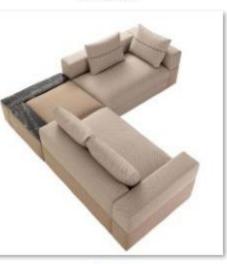

## High-end customization -corner sofa

转角 (1)

转角 (1)

转角 (2)

转角 (3)

转角 (6)

转角 (7)

转角 (8)