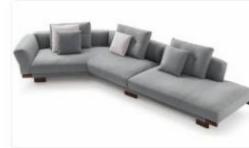

## High-end customization -corner sofa

转角 (1)

转角 (1)

转角 (2)

转角 (3)

转角 (6)

转角 (7)

转角 (8)