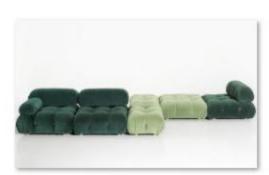

## High-end customization -corner sofa

转角 (1)

转角 (1)

转角 (2)

转角 (3)

转角 (6)

转角 (7)

转角 (8)