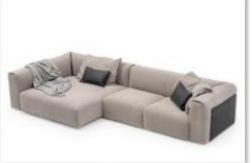

## High-end customization -corner sofa

转角 (1)

转角 (1)

转角 (2)

转角 (3)

转角 (6)

转角 (7)

转角 (8)