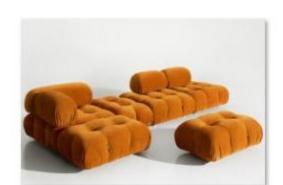

## High-end customization -corner sofa

转角 (1)

转角 (1)

转角 (2)

转角 (3)

转角 (6)

转角 (7)

转角 (8)