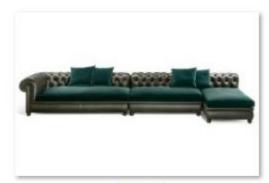

## High-end customization -corner sofa

转角 (1)

转角 (1)

转角 (2)

转角 (3)

转角 (6)

转角 (7)

转角 (8)