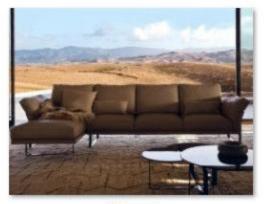

## High-end customization -corner sofa

转角 (1)

转角 (1)

转角 (2)

转角 (3)

转角 (6)

转角 (7)

转角 (8)