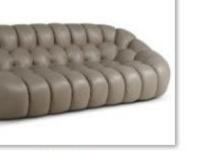

## High-end customization -corner sofa

转角 (1)

转角 (1)

转角 (2)

转角 (3)

转角 (6)

转角 (7)

转角 (8)