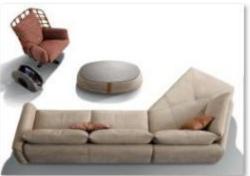

## High-end customization -corner sofa

转角 (1)

转角 (1)

转角 (2)

转角 (3)

转角 (6)

转角 (7)

转角 (8)