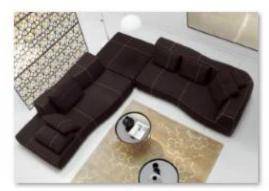

## High-end customization -corner sofa

转角 (1)

转角 (1)

转角 (2)

转角 (3)

转角 (6)

转角 (7)

转角 (8)