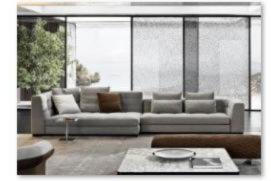

## High-end customization -corner sofa

转角 (1)

转角 (1)

转角 (2)

转角 (3)

转角 (6)

转角 (7)

转角 (8)