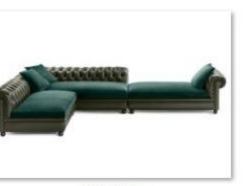

## High-end customization -corner sofa

转角 (1)

转角 (1)

转角 (2)

转角 (3)

转角 (6)

转角 (7)

转角 (8)