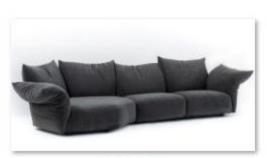

## High-end customization -corner sofa

转角 (1)

转角 (1)

转角 (2)

转角 (3)

转角 (6)

转角 (7)

转角 (8)