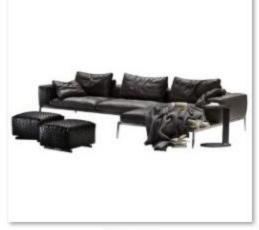

## High-end customization -corner sofa

转角 (1)

转角 (1)

转角 (2)

转角 (3)

转角 (6)

转角 (7)

转角 (8)