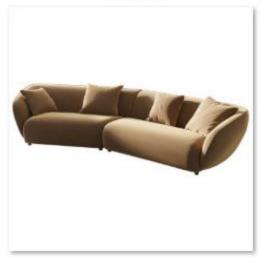

## High-end customization -corner sofa

转角 (1)

转角 (1)

转角 (2)

转角 (3)

转角 (6)

转角 (7)

转角 (8)