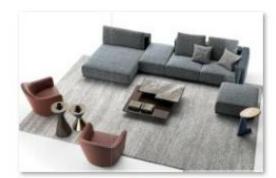

## High-end customization -corner sofa

转角 (1)

转角 (1)

转角 (2)

转角 (3)

转角 (6)

转角 (7)

转角 (8)