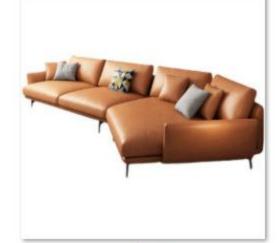

## High-end customization -corner sofa

转角 (1)

转角 (1)

转角 (2)

转角 (3)

转角 (6)

转角 (7)

转角 (8)