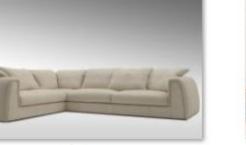

## High-end customization -corner sofa

转角 (1)

转角 (1)

转角 (2)

转角 (3)

转角 (6)

转角 (7)

转角 (8)