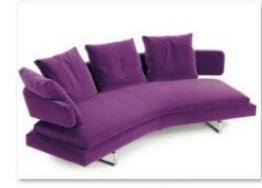

## High-end customization -corner sofa

转角 (1)

转角 (1)

转角 (2)

转角 (3)

转角 (6)

转角 (7)

转角 (8)