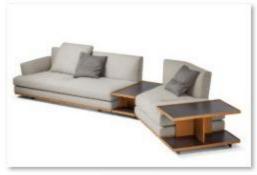

## High-end customization -corner sofa

转角 (1)

转角 (1)

转角 (2)

转角 (3)

转角 (6)

转角 (7)

转角 (8)