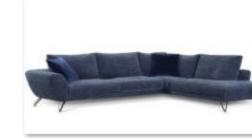

## High-end customization -corner sofa

转角 (1)

转角 (1)

转角 (2)

转角 (3)

转角 (6)

转角 (7)

转角 (8)