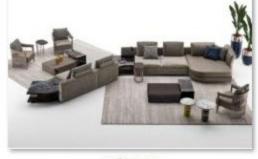

## High-end customization -corner sofa

转角 (1)

转角 (1)

转角 (2)

转角 (3)

转角 (6)

转角 (7)

转角 (8)