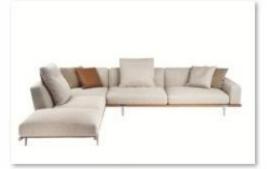

## High-end customization -corner sofa

转角 (1)

转角 (1)

转角 (2)

转角 (3)

转角 (6)

转角 (7)

转角 (8)