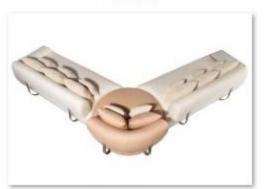

## High-end customization -corner sofa

转角 (1)

转角 (1)

转角 (2)

转角 (3)

转角 (6)

转角 (7)

转角 (8)