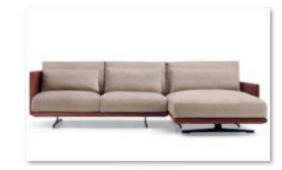

## High-end customization -corner sofa

转角 (1)

转角 (1)

转角 (2)

转角 (3)

转角 (6)

转角 (7)

转角 (8)