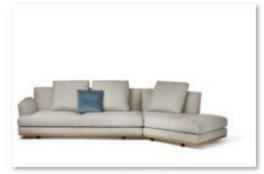

## High-end customization -corner sofa

转角 (1)

转角 (1)

转角 (2)

转角 (3)

转角 (6)

转角 (7)

转角 (8)