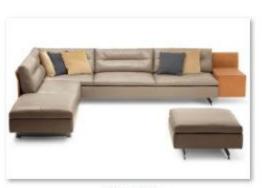

## High-end customization -corner sofa

转角 (1)

转角 (1)

转角 (2)

转角 (3)

转角 (6)

转角 (7)

转角 (8)