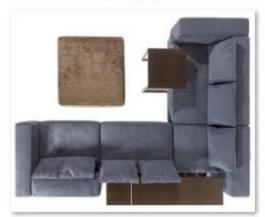

## High-end customization -corner sofa

转角 (1)

转角 (1)

转角 (2)

转角 (3)

转角 (6)

转角 (7)

转角 (8)