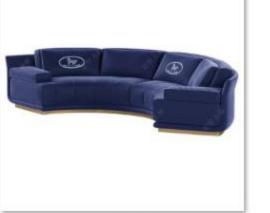

## High-end customization -corner sofa

转角 (1)

转角 (1)

转角 (2)

转角 (3)

转角 (6)

转角 (7)

转角 (8)