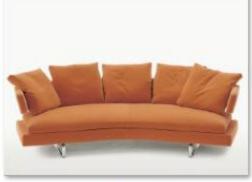

## High-end customization -corner sofa

转角 (1)

转角 (1)

转角 (2)

转角 (3)

转角 (6)

转角 (7)

转角 (8)