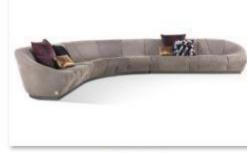

## High-end customization -corner sofa

转角 (1)

转角 (1)

转角 (2)

转角 (3)

转角 (6)

转角 (7)

转角 (8)