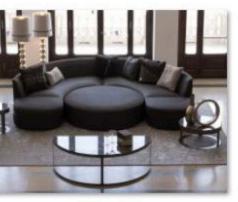

## High-end customization -corner sofa

转角 (1)

转角 (1)

转角 (2)

转角 (3)

转角 (6)

转角 (7)

转角 (8)