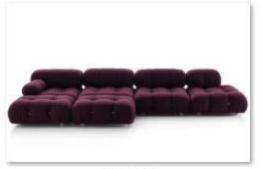

## High-end customization -corner sofa

转角 (1)

转角 (1)

转角 (2)

转角 (3)

转角 (6)

转角 (7)

转角 (8)