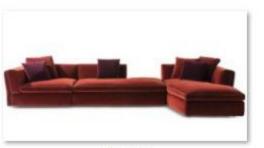

## High-end customization -corner sofa

转角 (1)

转角 (1)

转角 (2)

转角 (3)

转角 (6)

转角 (7)

转角 (8)