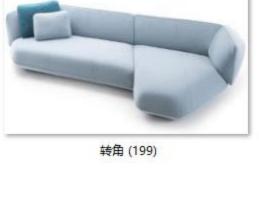

## High-end customization -corner sofa

转角 (1)

转角 (1)

转角 (2)

转角 (3)

转角 (6)

转角 (7)

转角 (8)