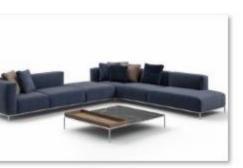

## High-end customization -corner sofa

转角 (1)

转角 (1)

转角 (2)

转角 (3)

转角 (6)

转角 (7)

转角 (8)