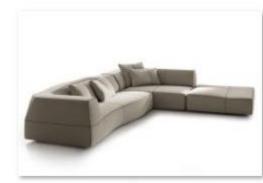

## High-end customization -corner sofa

转角 (1)

转角 (1)

转角 (2)

转角 (3)

转角 (6)

转角 (7)

转角 (8)