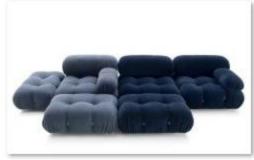

## High-end customization -corner sofa

转角 (1)

转角 (1)

转角 (2)

转角 (3)

转角 (6)

转角 (7)

转角 (8)