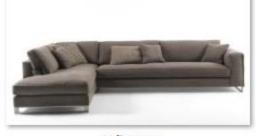

## High-end customization -corner sofa

转角 (1)

转角 (1)

转角 (2)

转角 (3)

转角 (6)

转角 (7)

转角 (8)