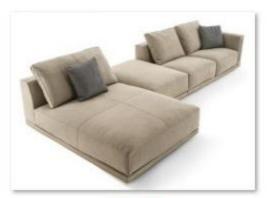

## High-end customization -corner sofa

转角 (1)

转角 (1)

转角 (2)

转角 (3)

转角 (6)

转角 (7)

转角 (8)