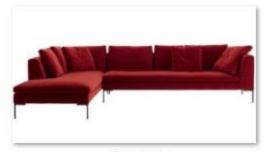

## High-end customization -corner sofa

转角 (1)

转角 (1)

转角 (2)

转角 (3)

转角 (6)

转角 (7)

转角 (8)