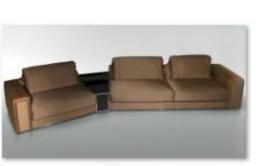

## High-end customization -corner sofa

转角 (1)

转角 (1)

转角 (2)

转角 (3)

转角 (6)

转角 (7)

转角 (8)