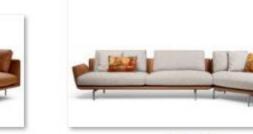

## High-end customization -corner sofa

转角 (1)

转角 (1)

转角 (2)

转角 (3)

转角 (6)

转角 (7)

转角 (8)