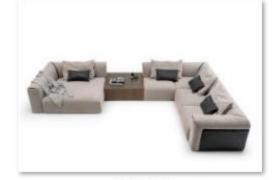

## High-end customization -corner sofa

转角 (1)

转角 (1)

转角 (2)

转角 (3)

转角 (6)

转角 (7)

转角 (8)