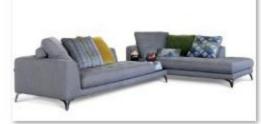

## High-end customization -corner sofa

转角 (1)

转角 (1)

转角 (2)

转角 (3)

转角 (6)

转角 (7)

转角 (8)