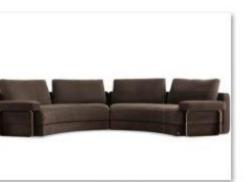

## High-end customization -corner sofa

转角 (1)

转角 (1)

转角 (2)

转角 (3)

转角 (6)

转角 (7)

转角 (8)