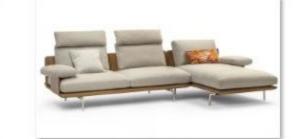

## High-end customization -corner sofa

转角 (1)

转角 (1)

转角 (2)

转角 (3)

转角 (6)

转角 (7)

转角 (8)