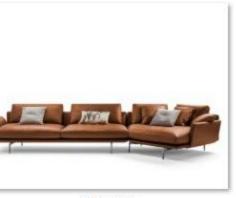

## High-end customization -corner sofa

转角 (1)

转角 (1)

转角 (2)

转角 (3)

转角 (6)

转角 (7)

转角 (8)