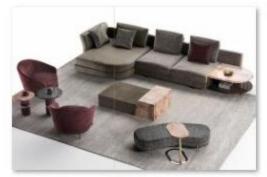

## High-end customization -corner sofa

转角 (1)

转角 (1)

转角 (2)

转角 (3)

转角 (6)

转角 (7)

转角 (8)