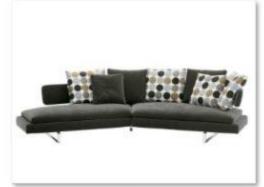

## High-end customization -corner sofa

转角 (1)

转角 (1)

转角 (2)

转角 (3)

转角 (6)

转角 (7)

转角 (8)