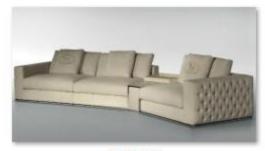

## High-end customization -corner sofa

转角 (1)

转角 (1)

转角 (2)

转角 (3)

转角 (6)

转角 (7)

转角 (8)