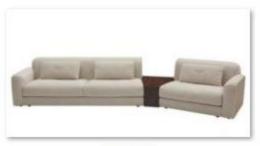

## High-end customization -corner sofa

转角 (1)

转角 (1)

转角 (2)

转角 (3)

转角 (6)

转角 (7)

转角 (8)