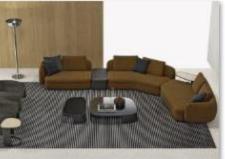

## High-end customization -corner sofa

转角 (1)

转角 (1)

转角 (2)

转角 (3)

转角 (6)

转角 (7)

转角 (8)