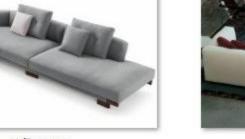

## High-end customization -corner sofa

转角 (1)

转角 (1)

转角 (2)

转角 (3)

转角 (6)

转角 (7)

转角 (8)