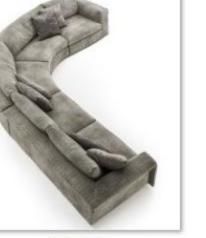

## High-end customization -corner sofa

转角 (1)

转角 (1)

转角 (2)

转角 (3)

转角 (6)

转角 (7)

转角 (8)