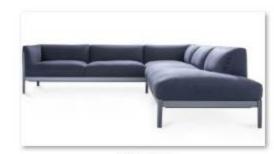

## High-end customization -corner sofa

转角 (1)

转角 (1)

转角 (2)

转角 (3)

转角 (6)

转角 (7)

转角 (8)