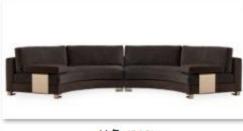

## High-end customization -corner sofa

转角 (1)

转角 (1)

转角 (2)

转角 (3)

转角 (6)

转角 (7)

转角 (8)