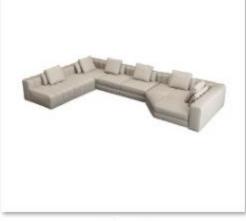

## High-end customization -corner sofa

转角 (1)

转角 (1)

转角 (2)

转角 (3)

转角 (6)

转角 (7)

转角 (8)