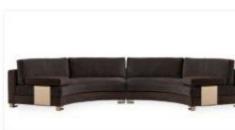

## High-end customization -corner sofa

转角 (1)

转角 (1)

转角 (2)

转角 (3)

转角 (6)

转角 (7)

转角 (8)