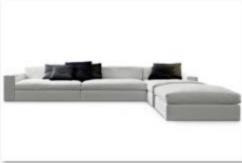

## High-end customization -corner sofa

转角 (1)

转角 (1)

转角 (2)

转角 (3)

转角 (6)

转角 (7)

转角 (8)