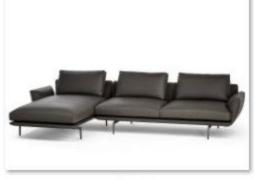

## High-end customization -corner sofa

转角 (1)

转角 (1)

转角 (2)

转角 (3)

转角 (6)

转角 (7)

转角 (8)