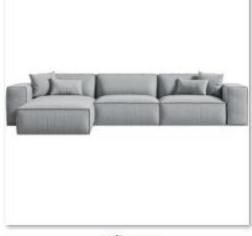

## High-end customization -corner sofa

转角 (1)

转角 (1)

转角 (2)

转角 (3)

转角 (6)

转角 (7)

转角 (8)