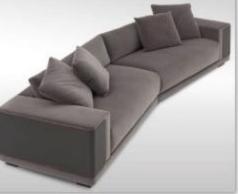

## High-end customization -corner sofa

转角 (1)

转角 (1)

转角 (2)

转角 (3)

转角 (6)

转角 (7)

转角 (8)