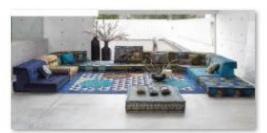

## High-end customization -corner sofa

转角 (1)

转角 (1)

转角 (2)

转角 (3)

转角 (6)

转角 (7)

转角 (8)