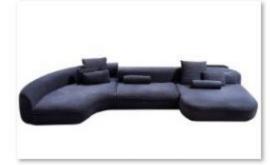

## High-end customization -corner sofa

转角 (1)

转角 (1)

转角 (2)

转角 (3)

转角 (6)

转角 (7)

转角 (8)