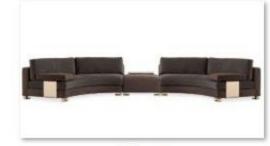

## High-end customization -corner sofa

转角 (1)

转角 (1)

转角 (2)

转角 (3)

转角 (6)

转角 (7)

转角 (8)