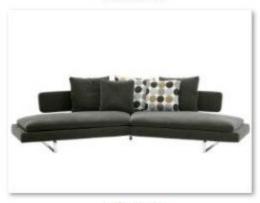

## High-end customization -corner sofa

转角 (1)

转角 (1)

转角 (2)

转角 (3)

转角 (6)

转角 (7)

转角 (8)