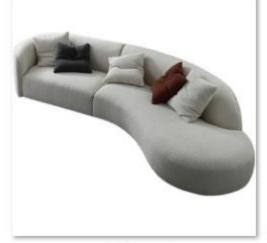

## High-end customization -corner sofa

转角 (1)

转角 (1)

转角 (2)

转角 (3)

转角 (6)

转角 (7)

转角 (8)