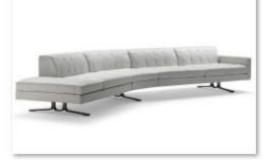

## High-end customization -corner sofa

转角 (1)

转角 (1)

转角 (2)

转角 (3)

转角 (6)

转角 (7)

转角 (8)