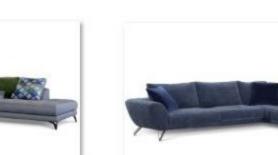

## High-end customization -corner sofa

转角 (1)

转角 (1)

转角 (2)

转角 (3)

转角 (6)

转角 (7)

转角 (8)