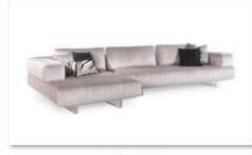

## High-end customization -corner sofa

转角 (1)

转角 (1)

转角 (2)

转角 (3)

转角 (6)

转角 (7)

转角 (8)