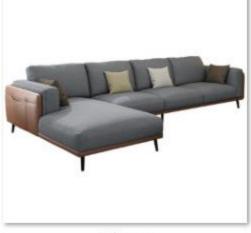

## High-end customization -corner sofa

转角 (1)

转角 (1)

转角 (2)

转角 (3)

转角 (6)

转角 (7)

转角 (8)