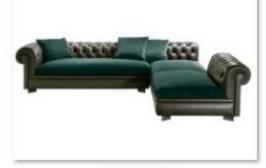

## High-end customization -corner sofa

转角 (1)

转角 (1)

转角 (2)

转角 (3)

转角 (6)

转角 (7)

转角 (8)