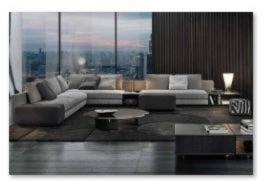

## High-end customization -corner sofa

转角 (1)

转角 (1)

转角 (2)

转角 (3)

转角 (6)

转角 (7)

转角 (8)