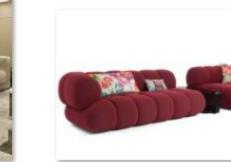

## High-end customization -corner sofa

转角 (1)

转角 (1)

转角 (2)

转角 (3)

转角 (6)

转角 (7)

转角 (8)