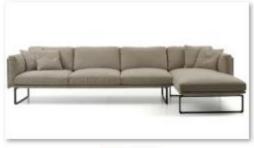

## High-end customization -corner sofa

转角 (1)

转角 (1)

转角 (2)

转角 (3)

转角 (6)

转角 (7)

转角 (8)