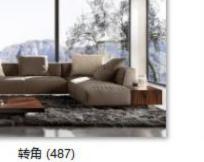

## High-end customization -corner sofa

转角 (1)

转角 (1)

转角 (2)

转角 (3)

转角 (6)

转角 (7)

转角 (8)