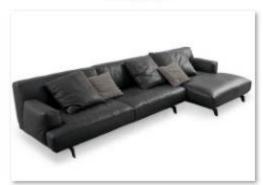

## High-end customization -corner sofa

转角 (1)

转角 (1)

转角 (2)

转角 (3)

转角 (6)

转角 (7)

转角 (8)