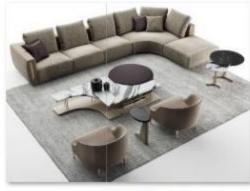

## High-end customization -corner sofa

转角 (1)

转角 (1)

转角 (2)

转角 (3)

转角 (6)

转角 (7)

转角 (8)