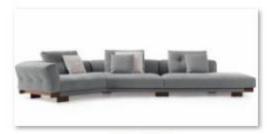

## High-end customization -corner sofa

转角 (1)

转角 (1)

转角 (2)

转角 (3)

转角 (6)

转角 (7)

转角 (8)