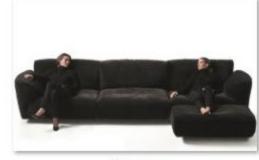

## High-end customization -corner sofa

转角 (1)

转角 (1)

转角 (2)

转角 (3)

转角 (6)

转角 (7)

转角 (8)