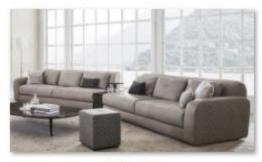

## High-end customization -corner sofa

转角 (1)

转角 (1)

转角 (2)

转角 (3)

转角 (6)

转角 (7)

转角 (8)