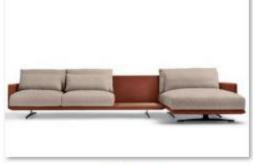

## High-end customization -corner sofa

转角 (1)

转角 (1)

转角 (2)

转角 (3)

转角 (6)

转角 (7)

转角 (8)