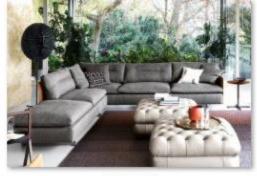

## High-end customization -corner sofa

转角 (1)

转角 (1)

转角 (2)

转角 (3)

转角 (6)

转角 (7)

转角 (8)