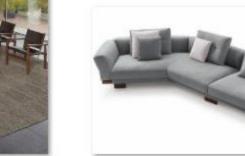

## High-end customization -corner sofa

转角 (1)

转角 (1)

转角 (2)

转角 (3)

转角 (6)

转角 (7)

转角 (8)