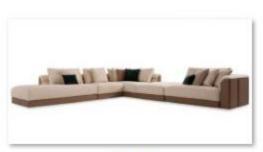

## High-end customization -corner sofa

转角 (1)

转角 (1)

转角 (2)

转角 (3)

转角 (6)

转角 (7)

转角 (8)