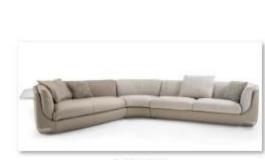

## High-end customization -corner sofa

转角 (1)

转角 (1)

转角 (2)

转角 (3)

转角 (6)

转角 (7)

转角 (8)