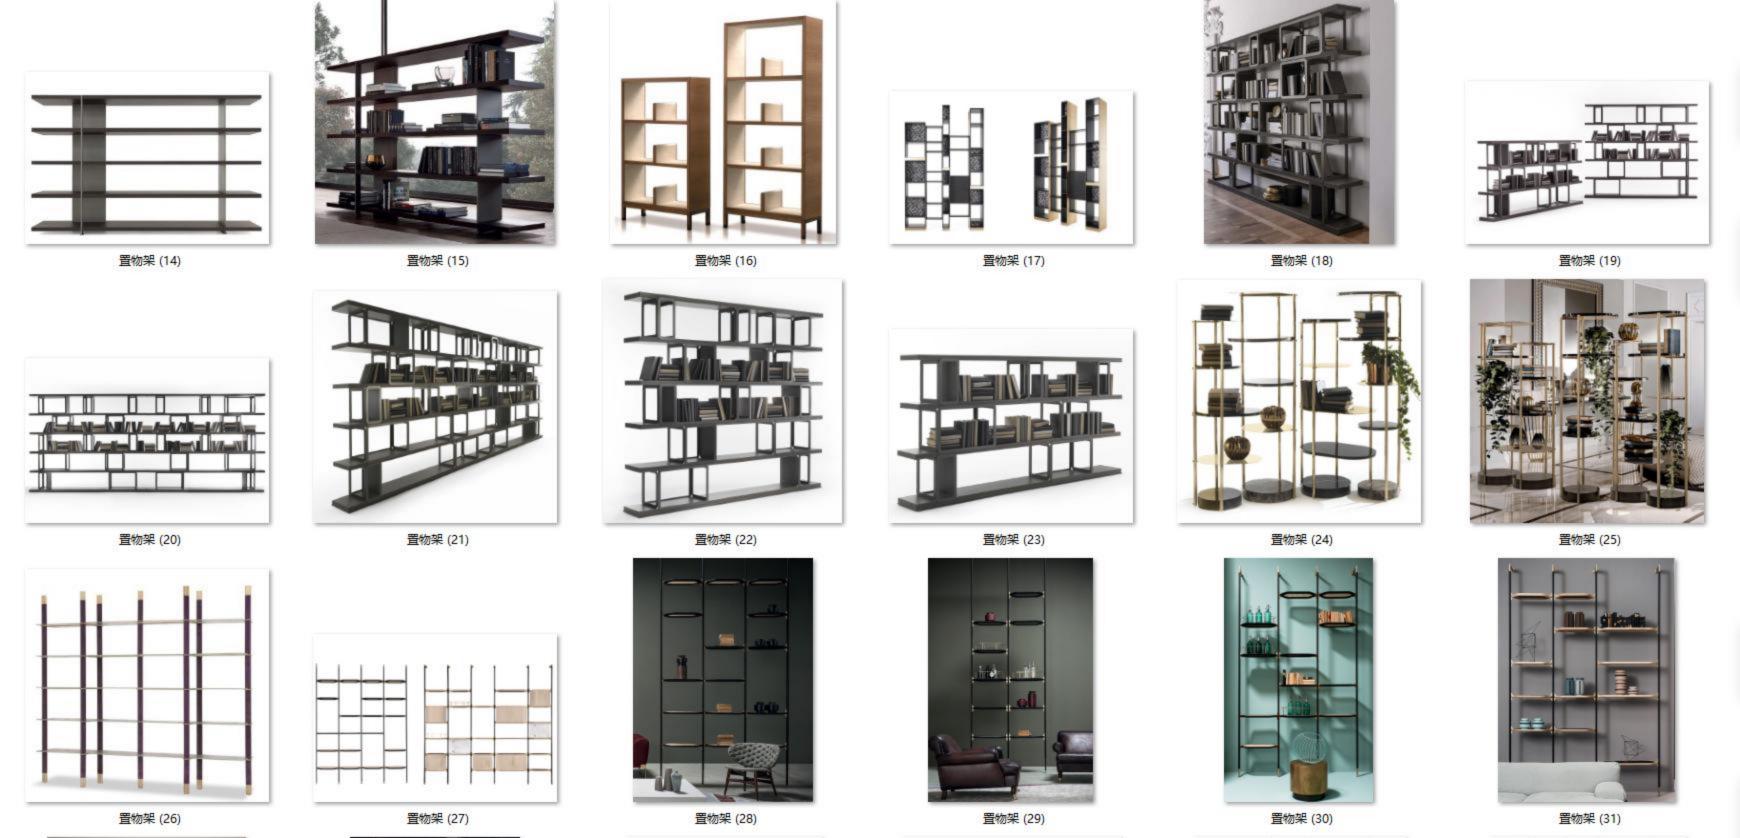

书柜 (13)

书柜 (15)

书柜 (16)

书椅 (28)

书椅 (29)

书椅 (30)

书椅 (32)

书椅 (33)

置物架 (38)

置物架 (40)

置物架 (41)

置物架 (44)

(44) 置

置物架 (45)

置物架 (46)

置物架 (47)