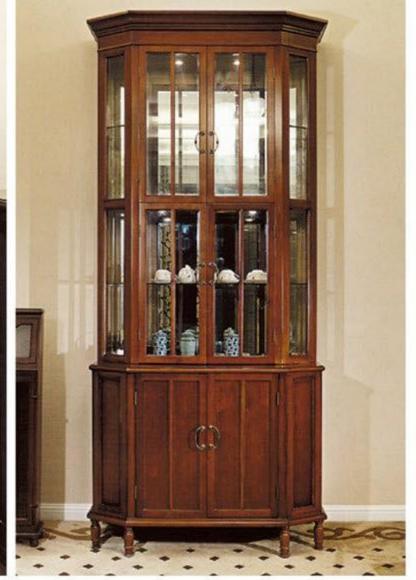

### Cabinet Series 柜子系列

心灵在慢慢沉静,温馨的气息弥漫整个空间。此时此刻,酒店才是心灵最深处的那份感动。即远即近的感悟让心灵角落空间越来越充满色彩偶尔的发现,确实寻觅已久的梦......沐浴阳光下,清风徐徐片刻之间,心灵慢慢沉淀,超然于一切世俗,回归至最原初状态。

This moment in hearts slowly retiring. Warm atmosphere filled the entire space of time, the Hotel is the most depths of the soul that touched. It is far or nearly feeling, let the space of the mind corner be filled of the color, once discover, it is to looking for the long dream. Bathing on the sunlight, pleasant breeze slowly on the moment, the mind precipitates slowly, detachment in all of the customs, return to the most original that the early appearance.