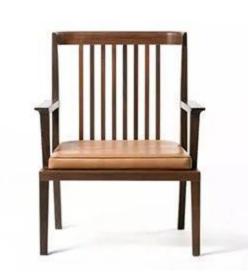

# 国际星级酒店系列华美达

朴素是本案系列产品的亮色之处,摒弃刻意的造型雕琢,没有华丽逼人的色彩铺陈,而内敛的典雅与格调表露无 遗,完全适合细细品味生活意义的成功人士。

Simplicity is the unique point of this series of chairs.without deliberate style and splendid colors, it shows elegant and grace, perfectly made to meet the good taste of sucessful people.