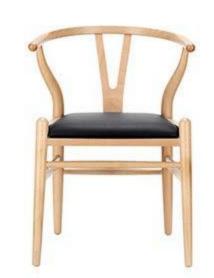

# 国际星级酒店系列华美达

朴素是本案系列产品的亮色之处,摒弃刻意的造型雕琢,没有华丽逼人的色彩铺陈,而内敛的典雅与格调表露无 遗,完全适合细细品味生活意义的成功人士。

Simplicity is the unique point of this series of chairs.without deliberate style and splendid colors, it shows elegant and grace, perfectly made to meet the good taste of sucessful people.