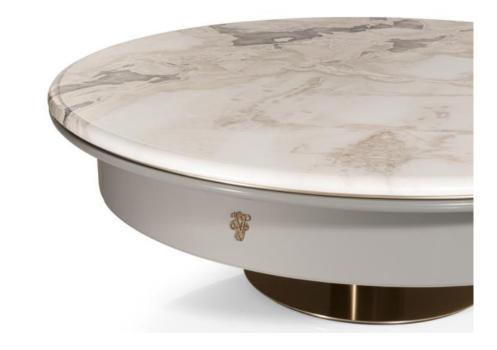

lumes which internally allow a high containing capacity. Available also with internal LED lighting.

DIMENSIONS 2400\*480\*H850





DIMENSIONS 2400\*500\*H650



#### HAMILTON

low unit high unit

2500\*500\*H750











## BARNEY

low unit







low unit

Main structure in solid wood with upper in lacquered in Metal Anthrax colour and lower part upholstered in Faber 24229/05 silver with cannete motif. Top in Portoro Silver marble. Feet and drawers profile in stainless steel with polished champagne finish.





## VINCENT

console

Structure in tubular steel with Siena-lacquered polished finish. Top in marble Port Laurent finished with Texture 1-Coccodrillo.



DIMENSIONS 1800\*420\*H950

# EKOS







AMBASSADOR SCRIVANIA

writing desk











G R A N G E R

low tables





























### BASTIAN

bed

Padded bed upholstered in Nabuk Sequoia 24314/25 Beige.Shaped headboard decorated with piping and band in soft 1196 Marmotta.Decorative friezes in gold-lacquered steel.It can be equipped with LED courtesy light mounted under the headboard profile.





# ULTRASOUNDLARGE

bed



DIMENSIONS 3300\*2280\*H1300







### **BELOVED**















DIMENSIONS 700\*480\*H510





### KERWAN

dining table

Dining table, top in marble with bevelled edge and under stainless steel base with concave external surfaces made available in the metal finishing selection. Also available wooden surfaces coated in the materials of the veneer sel RADICA version with top and concave surfaces of the combination with marble top and concave surfaces in but

board in lacquered wo