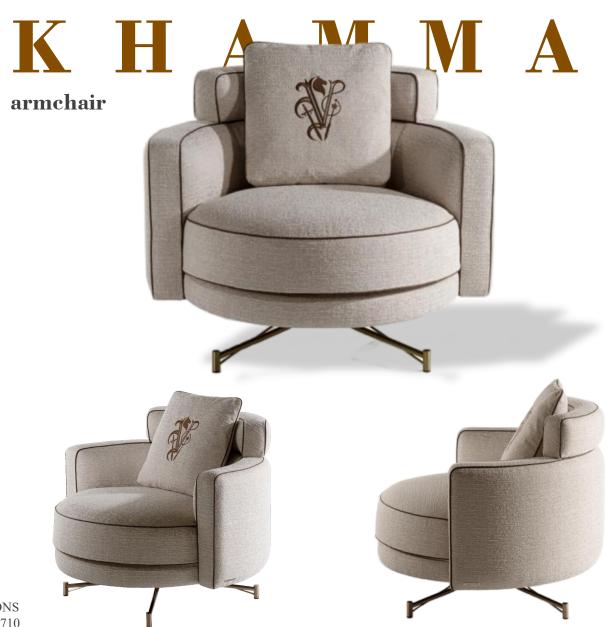

back and armrests. External upholstery with mosaic pattern and piping in Soft leather.







DIMENSIONS 940\*850\*H710





#### IMAGINE

berrgere

Bergère upholstered in Nabuk Libeccio 24330/3455 boro. Legs in shiny black lacquered wood with shiny gold- lacquered metal profile.



DIMENSIONS 720\*910\*H990



# WHITNEY

armchair

External structure with cannetté quilting upholstered in fabric Faber 24229/14 Testa di Moro. Seat upholstered in leather Soft 1151 Latte. Base in steel with satin black nickel-lacquered finish.



#### ADELE

armchair







DIMENSIONS 880\*930\*H820

The Adele armchair comes from a "cocoon" concept where the external frame, made of armrests and backrest, embraces the internal part to guarantee the maximum comfort through the use of high quality materials.





DIMENSIONS 930\*820\*H710













# CLOUD

chair



DIMENSIONS 640\*570\*H810



#### AMINTA

#### chair

Aminta is a chair in steel with a fine and elegant structure, with tapered legs, "dressed" with a lightly padded cover which sublimates its tailored nature and reminds of fashion elements, acting either as backrest and armrest at the same time. The padded seat completes the ergonomic part, whereas the "fashion" fabrics proposed enhance the prêt-à-porter characteristic of the chair. Available also for outdoor, where the padded cover is replaced by a round back cushion.









# **CLEM**

chair



#### **KYLO FRAMED**

chair





Chair in curved wood, legs in conic-shaped metal tube and turned feet. Quilted upholstery in leather or fabric and backrest piping made in satin alumin