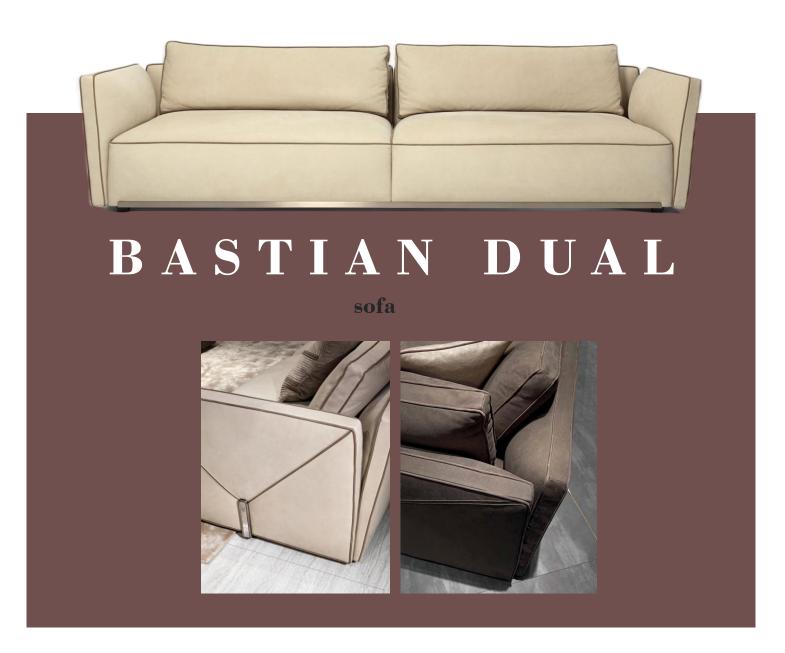

### BASTIAN

bed

Padded bed upholstered in Nabuk Sequoia 24314/25 Beige.Shaped headboard decorated with piping and band in soft 1196 Marmotta.Decorative friezes in gold-lacquered steel.It can be equipped with LED courtesy light mounted under the headboard profile.