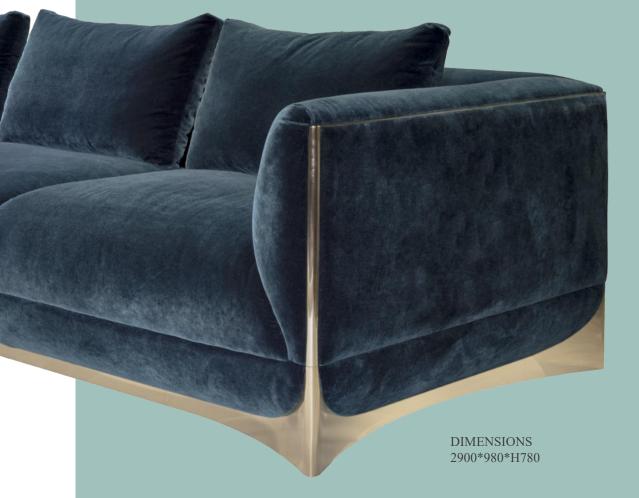

#### MILLER

modular sofa

DIMENSIONS

单扶手双位: 1480\*1050\*H850

转角位: 1380\*1050\*H850 贵妃位: 1080\*1180\*H850 Sofa upholstered in leather Chamolè 24331/01 Avorio. Back cushions upholstered in fabric Faber 24229/35 with cannetté quilting. Loose cushions 35x35 cm in velvet Vermeer 24175/17 Ardesia and 40x40 cm in fabric Orangery 24317/685

Cielo-Sabbia. Steel profile with satinized black nickel lacquered finish.

Upholstery in fabric Galizia 24321/18 Cobalto. Shaped base and armrest profiles in steel with champagne-lacquered polished finish. Loose cushions 35x35 cm in Orangery 24317/685 Cielo-Sabbia.

DIMENSIONS 1100\*980\*H780