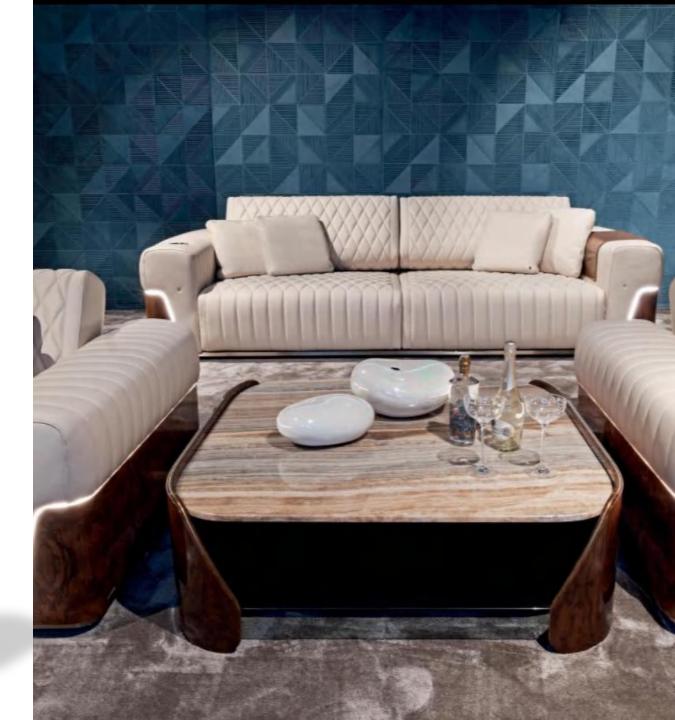

#### MILLER

sofa

Sofa upholstered in fabric Lawrence 24313/17 silver. Curved back cushion upholstered in fabric Lawrence 24313/16 Beola with cannette quilting. Loose cushions 40x40 cm in fabric Lawrence 24313/17 Siver. Steel profile with polished gold-lacquered finish.

#### MILLER

sofa

DIMENSIONS 2820\*1100\*H800 3020\*1100\*H800

#### MILLER

modular sofa

DIMENSIONS

单扶手双位: 1480\*1050\*H850

转角位: 1380\*1050\*H850 贵妃位: 1080\*1180\*H850 Sofa upholstered in leather Chamolè 24331/01 Avorio. Back cushions upholstered in fabric Faber 24229/35 with cannetté quilting. Loose cushions 35x35 cm in velvet Vermeer 24175/17 Ardesia and 40x40 cm in fabric Orangery 24317/685

Cielo-Sabbia. Steel profile with satinized black nickel lacquered finish.

Upholstery in fabric Galizia 24321/18 Cobalto. Shaped base and armrest profiles in steel with champagne-lacquered polished finish. Loose cushions 35x35 cm in Orangery 24317/685 Cielo-Sabbia.

DIMENSIONS 1100\*980\*H780