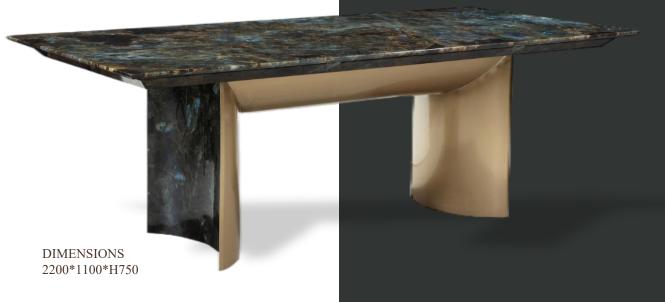

### KERWAN

dining table

Dining table, top in marble with bevelled edge and under stainless steel base with concave external surfaces made available in the metal finishing selection. Also available wooden surfaces coated in the materials of the veneer sel RADICA version with top and concave surfaces of the combination with marble top and concave surfaces in but

board in lacquered wood. Polished and curved of curved and polished marble. Metal parts in the veneer version with top and concave lection finishings. Available in the KERWAN egs in 100 gloss finish burr walnut, or in the rr walnut.