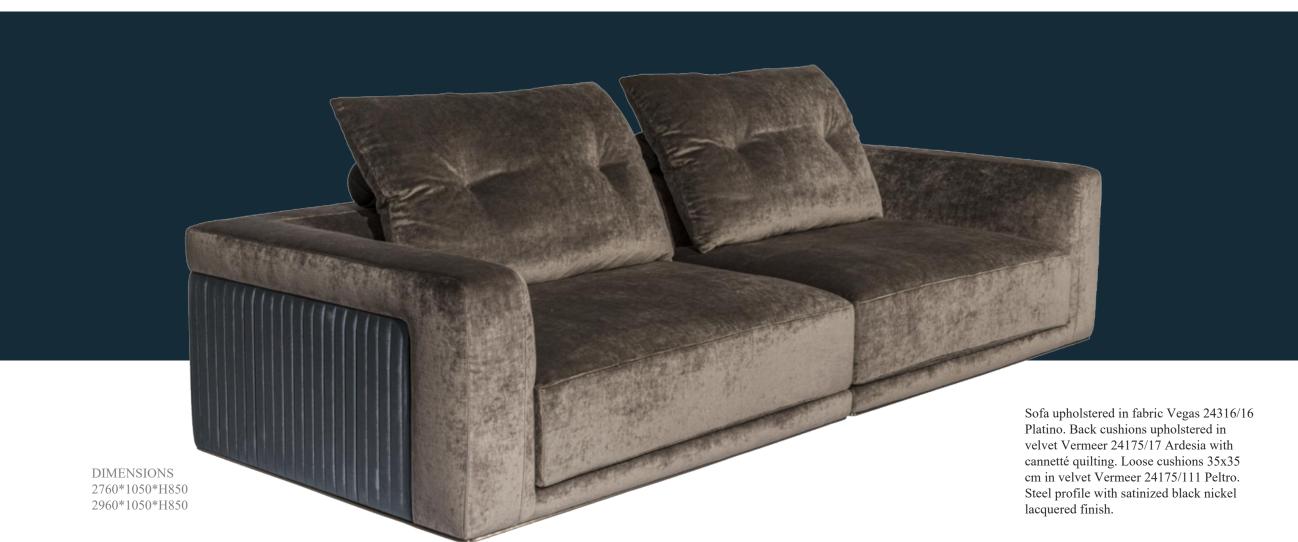

#### MILLER

sofa

Sofa upholstered in fabric Lawrence 24313/17 silver. Curved back cushion upholstered in fabric Lawrence 24313/16 Beola with cannette quilting. Loose cushions 40x40 cm in fabric Lawrence 24313/17 Siver. Steel profile with polished gold-lacquered finish.

#### MILLER

sofa

DIMENSIONS 2820\*1100\*H800 3020\*1100\*H800