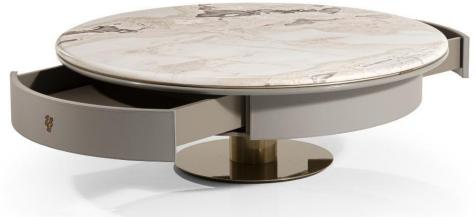

volumes which internally allow a high containing capacity. Available also with internal LED lighting.

DIMENSIONS 2400\*480\*H850





DIMENSIONS 2400\*500\*H650



#### HAMILTON

low unit high unit

2500\*500\*H750











## BARNEY

low unit







low unit

Main structure in solid wood with upper in lacquered in Metal Anthrax colour and lower part upholstered in Faber 24229/05 silver with cannete motif. Top in Portoro Silver marble. Feet and drawers profile in stainless steel with polished champagne finish.





## VINCENT

console

Structure in tubular steel with Siena-lacquered polished finish. Top in marble Port Laurent finished with Texture 1-Coccodrillo.



DIMENSIONS 1800\*420\*H950

# EKOS







AMBASSADOR SCRIVANIA

writing desk











G R A N G E R

low tables





























### BASTIAN

bed

Padded bed upholstered in Nabuk Sequoia 24314/25 Beige.Shaped headboard decorated with piping and band in soft 1196 Marmotta.Decorative friezes in gold-lacquered steel.It can be equipped with LED courtesy light mounted under the headboard profile.





# ULTRASOUNDLARGE

bed



DIMENSIONS 3300\*2280\*H1300







### **BELOVED**















DIMENSIONS 700\*480\*H510





### KERWAN

dining table

Dining table, top in marble with bevelled edge and under stainless steel base with concave external surfaces made available in the metal finishing selection. Also available wooden surfaces coated in the materials of the veneer sel RADICA version with top and concave surfaces of the combination with marble top and concave surfaces in but

board in lacquered