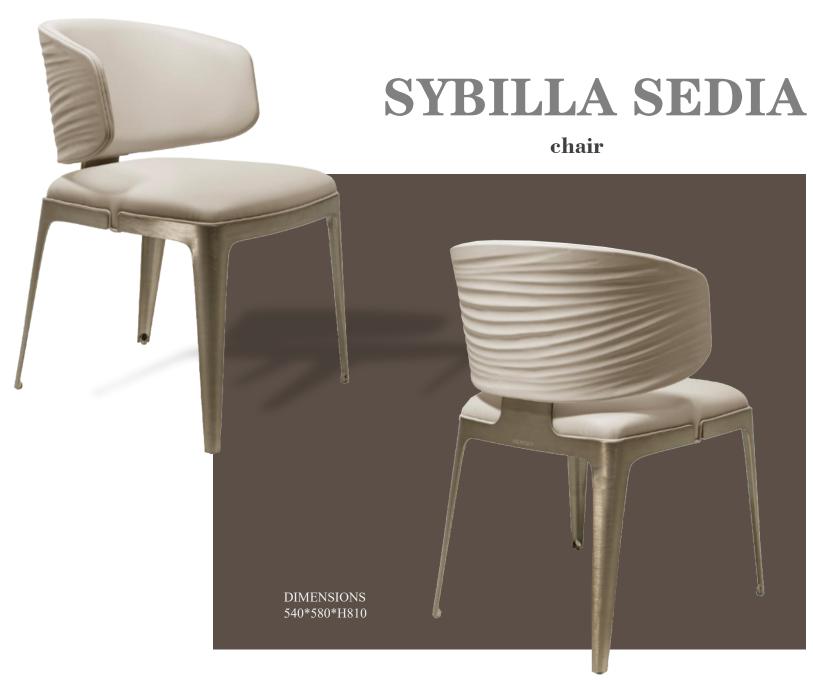

holstery with mosaic pattern and piping in Soft leather.







DIMENSIONS 940\*850\*H710





#### IMAGINE

berrgere

Bergère upholstered in Nabuk Libeccio 24330/3455 boro. Legs in shiny black lacquered wood with shiny gold- lacquered metal profile.



DIMENSIONS 720\*910\*H990



# WHITNEY

armchair

External structure with cannetté quilting upholstered in fabric Faber 24229/14 Testa di Moro. Seat upholstered in leather Soft 1151 Latte. Base in steel with satin black nickel-lacquered finish.



#### ADELE

armchair







DIMENSIONS 880\*930\*H820

The Adele armchair comes from a "cocoon" concept where the external frame, made of armrests and backrest, embraces the internal part to guarantee the maximum comfort through the use of high quality materials.





DIMENSIONS 930\*820\*H710













# CLOUD

chair



DIMENSIONS 640\*570\*H810



#### AMINTA

#### chair

Aminta is a chair in steel with a fine and elegant structure, with tapered legs, "dressed" with a lightly padded cover which sublimates its tailored nature and reminds of fashion elements, acting either as backrest and armrest at the same time. The padded seat completes the ergonomic part, whereas the "fashion" fabrics proposed enhance the prêt-à-porter characteristic of the chair. Available also for outdoor, where the padded cover is replaced by a round back cushion.









# **CLEM**

chair



#### **KYLO FRAMED**

chair





Chair in curved wood, legs in conic-shaped metal tube and turned feet. Quilted upholstery in leather or fabric and backrest piping made in satin aluminium. Metal parts can be finishe