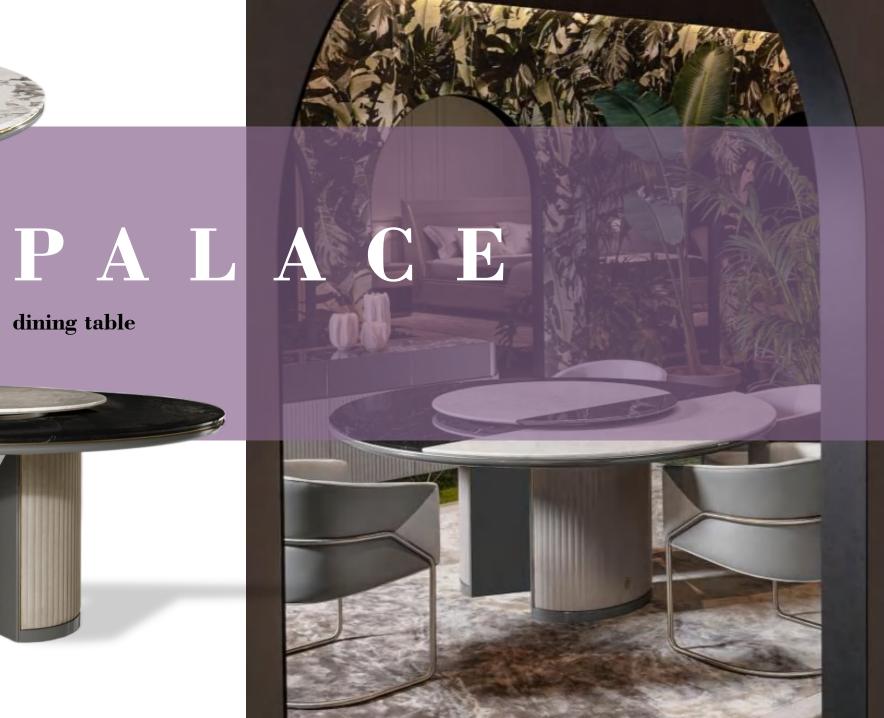

ONS 3300\*2280\*H1300







### **BELOVED**















DIMENSIONS 700\*480\*H510





### KERWAN

dining table

Dining table, top in marble with bevelled edge and under stainless steel base with concave external surfaces made available in the metal finishing selection. Also available wooden surfaces coated in the materials of the veneer sel RADICA version with top and concave surfaces of the combination with marble top and concave surfaces in but

board in lacquered wood. Polished and curved of curved and polished marble. Metal parts in the veneer version with top and concave lection finishings. Available in the KERWAN egs in 100 gloss finish burr walnut, or in the rr walnut.







# KYLO

dining table



DIMENSIONS 1800\*H760





dining table





### **MORGAN**

dining table







# finish selection.

### **GALITSIN**

dining table



Rectangular dining table with top in marble decorated with artistic insert by Roberta Verteramo, made in resin, gypsum, copper and pigments applied by hand. Top edge with rounded profile. Rounded under-top in shiny lacquered wood. Base consisting of two legs in tubular steel with rhomboid section. Metal parts available in any colour included in the metal finish selection.

DIMENSIONS 2600\*1200\*H720

# **TEMPTATION**

dining table



DIMENSIONS 2600\*1100\*H780