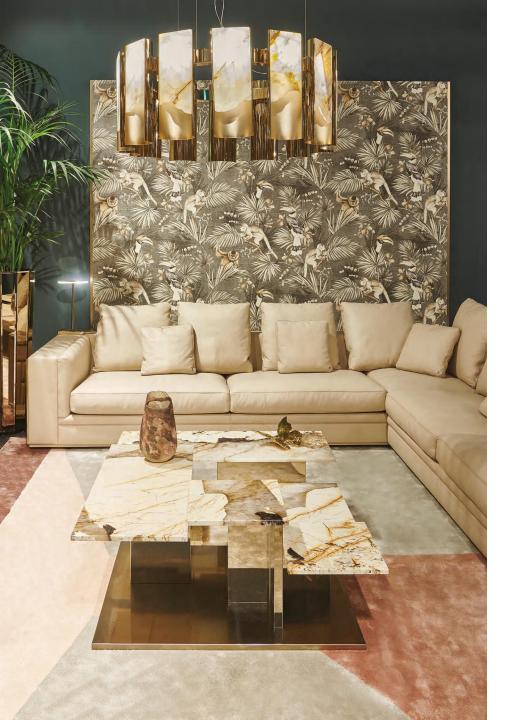

which internally allow a high containing capacity. Available also with internal LED lighting.

DIMENSIONS 2400\*480\*H850





DIMENSIONS 2400\*500\*H650



#### HAMILTON

low unit high unit

2500\*500\*H750











## BARNEY

low unit







low unit

Main structure in solid wood with upper in lacquered in Metal Anthrax colour and lower part upholstered in Faber 24229/05 silver with cannete motif. Top in Portoro Silver marble. Feet and drawers profile in stainless steel with polished champagne finish.





## VINCENT

console

Structure in tubular steel with Siena-lacquered polished finish. Top in marble Port Laurent finished with Texture 1-Coccodrillo.



DIMENSIONS 1800\*420\*H950

# EKOS







AMBASSADOR SCRIVANIA

writing desk











G R A N G E R

low tables





























### BASTIAN

bed

Padded bed upholstered in Nabuk Sequoia 24314/25 Beige.Shaped headboard decorated with piping and band in soft 1196 Marmotta.Decorative friezes in gold-lacquered steel.It can be equipped with LED courtesy light mounted under the headboard profile.





# ULTRASOUNDLARGE

bed



DIMENSIONS 3300\*2280\*H1300







### **BELOVED**















DIMENSIONS 700\*480\*H510





### KERWAN

dining table

Dining table, top in marble with bevelled edge and under stainless steel base with concave external surfaces made available in the metal finishing selection. Also available wooden surfaces coated in the materials of the veneer sel RADICA version with top and concave surfaces of the combination with marble top and concave surfaces in but

board in lacquered wood. Po