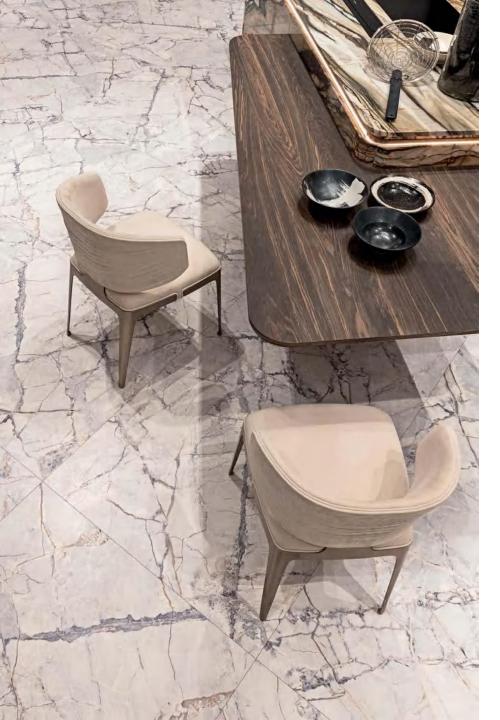

#### **KYLO FRAMED**

chair

Chair in curved wood, legs in conic-shaped metal tube and turned feet. Quilted upholstery in leather or fabric and backrest piping made in satin aluminium. Metal parts can be finished with any lacquer of the metal finish collection.