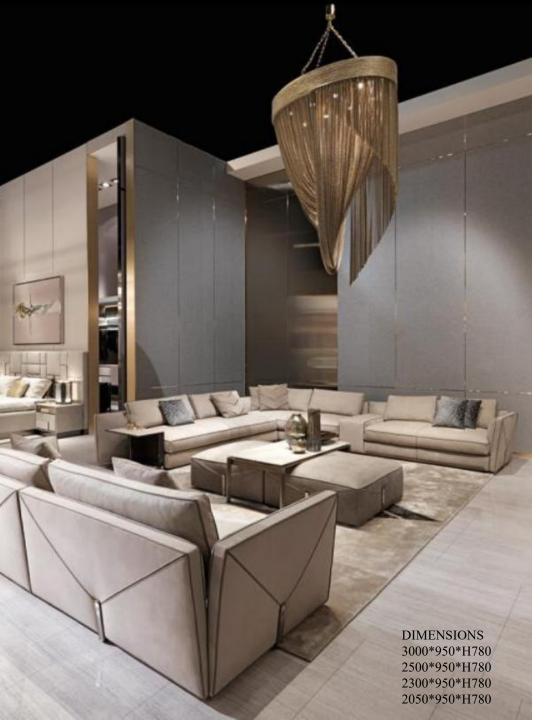

urethane and feather. Also available with armrest and backrest in the "board" version in wood upholstered in leather, fabric or woven leather; structural and decorative elements in solid satin brass with engraved plaques with Visionnaire logo. Backrest cushions in different sizes in polyurethane and feather. The side "board" elements are also available with optional "extension" platform under the armrest of +40 cm.





DIMENSIONS 2480\*1160\*H540 2780\*1160\*H540



DIMENSIONS 2000\*900\*H850

#### MILLER

sofa





Sofa upholstered in fabric Lawrence 24313/17 silver. Curved back cushion upholstered in fabric Lawrence 24313/16 Beola with cannette quilting. Loose cushions 40x40 cm in fabric Lawrence 24313/17 Siver. Steel profile with polished gold-lacquered finish.

#### MILLER

sofa











DIMENSIONS 2820\*1100\*H800 3020\*1100\*H800





# RHAPSODY



#### MILLER

modular sofa



DIMENSIONS

单扶手双位: 1480\*1050\*H850

转角位: 1380\*1050\*H850 贵妃位: 1080\*1180\*H850 Sofa upholstered in leather Chamolè 24331/01 Avorio. Back cushions upholstered in fabric Faber 24229/35 with cannetté quilting. Loose cushions 35x35 cm in velvet Vermeer 24175/17 Ardesia and 40x40 cm in fabric Orangery 24317/685

Cielo-Sabbia. Steel profile with satinized black nickel lacquered finish.



Upholstery in fabric Galizia 24321/18 Cobalto. Shaped base and armrest profiles in steel with champagne-lacquered polished finish. Loose cushions 35x35 cm in Orangery 24317/685 Cielo-Sabbia.





DIMENSIONS 1100\*980\*H780

# CA' FOSCARI

sofa





#### SONTAG



"Diamond" shaped structure in solid wood and plyw