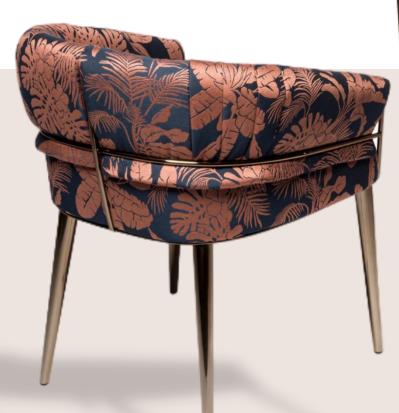

#### chair

Aminta is a chair in steel with a fine and elegant structure, with tapered legs, "dressed" with a lightly padded cover which sublimates its tailored nature and reminds of fashion elements, acting either as backrest and armrest at the same time. The padded seat completes the ergonomic part, whereas the "fashion" fabrics proposed enhance the prêt-à-porter characteristic of the chair. Available also for outdoor, where the padded cover is replaced by a round back cushion.