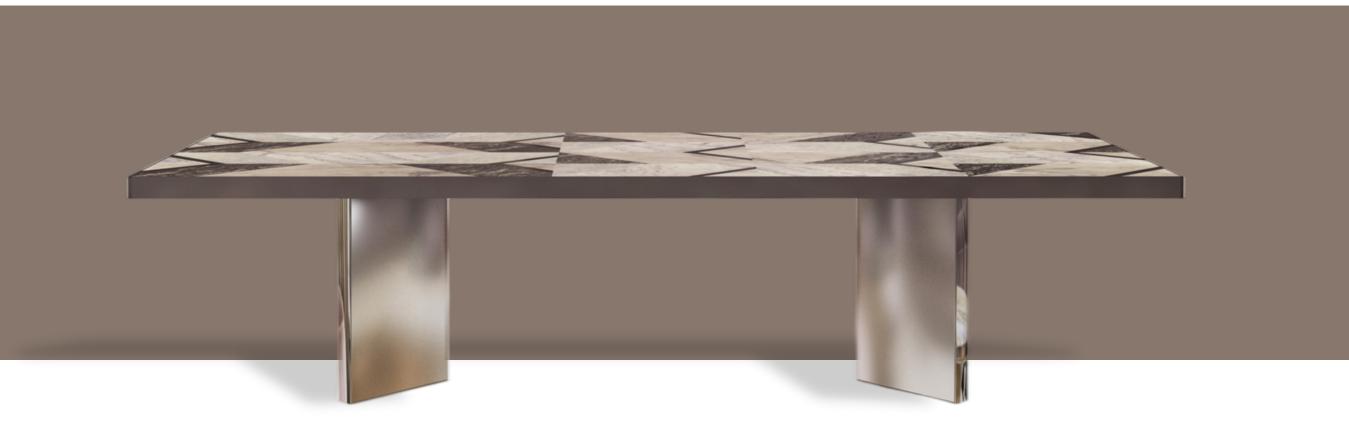

### KERWAN

dining table

Dining table, top in marble with bevelled edge and under stainless steel base with concave external surfaces made available in the metal finishing selection. Also available wooden surfaces coated in the materials of the veneer sel RADICA version with top and concave surfaces of the combination with marble top and concave surfaces in but

board in lacquered wood. Polished and curved of curved and polished marble. Metal parts in the veneer version with top and concave lection finishings. Available in the KERWAN egs in 100 gloss finish burr walnut, or in the rr walnut.