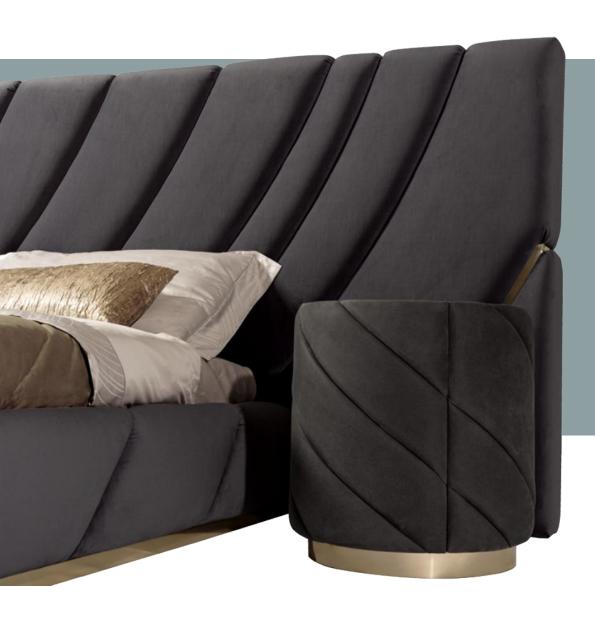

### BASTIAN

bed

Padded bed upholstered in Nabuk Sequoia 24314/25 Beige.Shaped headboard decorated with piping and band in soft 1196 Marmotta.Decorative friezes in gold-lacquered steel.It can be equipped with LED courtesy light mounted under the headboard profile.