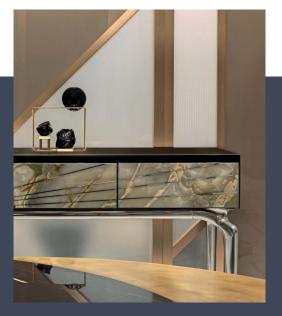

## VINCENT

console

Structure in tubular steel with Siena-lacquered polished finish. Top in marble Port Laurent finished with Texture 1-Coccodrillo.

DIMENSIONS 1800\*420\*H950