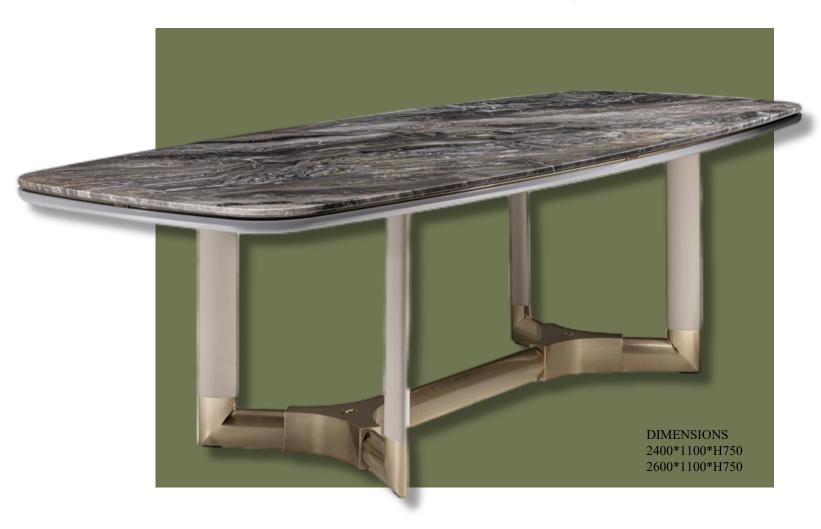

ENSIONS 3300\*2280\*H1300







### **BELOVED**















DIMENSIONS 700\*480\*H510





### KERWAN

dining table

Dining table, top in marble with bevelled edge and under stainless steel base with concave external surfaces made available in the metal finishing selection. Also available wooden surfaces coated in the materials of the veneer sel RADICA version with top and concave surfaces of the combination with marble top and concave surfaces in but

board in lacquered wood. Polished and curved of curved and polished marble. Metal parts in the veneer version with top and concave lection finishings. Available in the KERWAN egs in 100 gloss finish burr walnut, or in the rr walnut.







# KYLO

dining table



DIMENSIONS 1800\*H760





dining table





### **MORGAN**

dining table







# finish selection.

### **GALITSIN**

dining table



Rectangular dining table with top in marble decorated with artistic insert by Roberta Verteramo, made in resin, gypsum, copper and pigments applied by hand. Top edge with rounded profile. Rounded under-top in shiny lacquered wood. Base consisting of two legs in tubular steel with rhomboid section. Metal parts available in any colour included in the metal finish selection.

DIMENSIONS 2600\*1200\*H720

# **TEMPTATION**

dining table



DIMENSIONS 2600\*1100\*H780