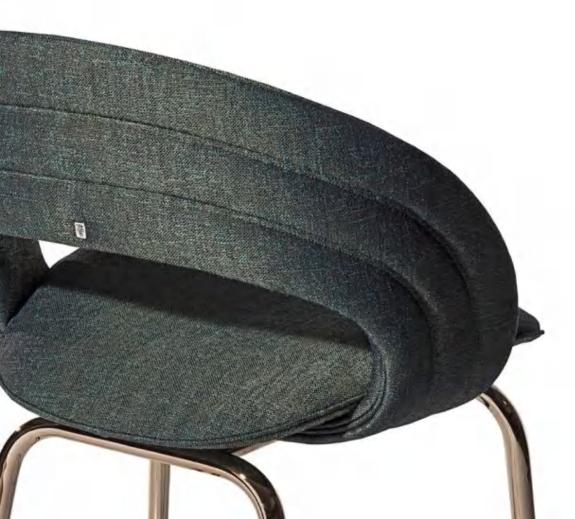

e external frame, made of armrests and backrest, embraces the internal part to guarantee the maximum comfort through the use of high quality materials.





DIMENSIONS 930\*820\*H710













# CLOUD

chair



DIMENSIONS 640\*570\*H810



#### AMINTA

#### chair

Aminta is a chair in steel with a fine and elegant structure, with tapered legs, "dressed" with a lightly padded cover which sublimates its tailored nature and reminds of fashion elements, acting either as backrest and armrest at the same time. The padded seat completes the ergonomic part, whereas the "fashion" fabrics proposed enhance the prêt-à-porter characteristic of the chair. Available also for outdoor, where the padded cover is replaced by a round back cushion.









# **CLEM**

chair



#### **KYLO FRAMED**

chair





Chair in curved wood, legs in conic-shaped metal tube and turned feet. Quilted upholstery in leather or fabric and backrest piping made in satin aluminium. Metal parts can be finished with any lacquer of the metal finish collection.

















# DONEGAL

high unit

Cabinet in wood without edges, with curved walls and doors delineated by profiles and supports in steel. The shiny lacquered finish enhances the shapes and streamlines the volumes which internally allow a high containing capacity. Available also with internal LED lighting.

DIMENSIONS 2400\*480\*H850





DIMENSIONS 2400\*500\*H650



#### HAMILTON

low unit high unit

2500\*500\*H750











## BARNEY

low unit







low unit

Main structure in solid wood with upper in lacquered in Metal Anthrax colour and lower p