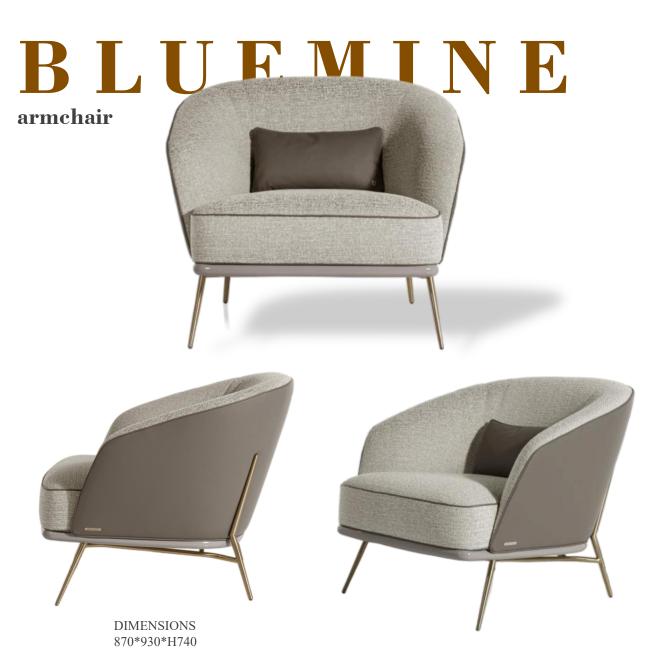

#### ADELE

armchair

DIMENSIONS 880\*930\*H820

The Adele armchair comes from a "cocoon" concept where the external frame, made of armrests and backrest, embraces the internal part to guarantee the maximum comfort through the use of high quality materials.

DIMENSIONS 930\*820\*H710