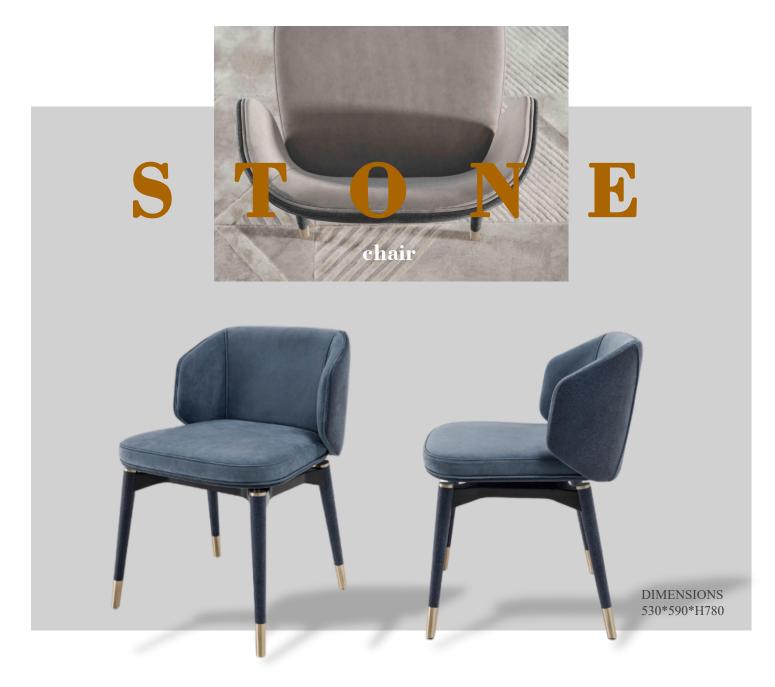

#### AMINTA

#### chair

Aminta is a chair in steel with a fine and elegant structure, with tapered legs, "dressed" with a lightly padded cover which sublimates its tailored nature and reminds of fashion elements, acting either as backrest and armrest at the same time. The padded seat completes the ergonomic part, whereas the "fashion" fabrics proposed enhance the prêt-à-porter characteristic of the chair. Available also for outdoor, where the padded cover is replaced by a round back cushion.









# **CLEM**

chair



#### **KYLO FRAMED**

chair





Chair in curved wood, legs in conic-shaped metal tube and turned feet. Quilted upholstery in leather or fabric and backrest piping made in satin aluminium. Metal parts can be finished with any lacquer of the metal finish collection.

















# DONEGAL

high unit

Cabinet in wood without edges, with curved walls and doors delineated by profiles and supports in steel. The shiny lacquered finish enhances the shapes and streamlines the volumes which internally allow a high containing capacity. Available also with internal LED lighting.

DIMENSIONS 2400\*480\*H850





DIMENSIONS 2400\*500\*H650



#### HAMILTON

low unit high unit

2500\*500\*H750











## BARNEY

low unit







low unit

Main structure in solid wood with upper in lacquered in Metal Anthrax colour and lower part upholstered in Faber 24229/05 silver with cannete motif. Top in Portoro Silver marble. Feet and drawers profile in stainless steel with polished champagne finish.





## VINCENT

console

Structure in tubular steel with Siena-lacquered p