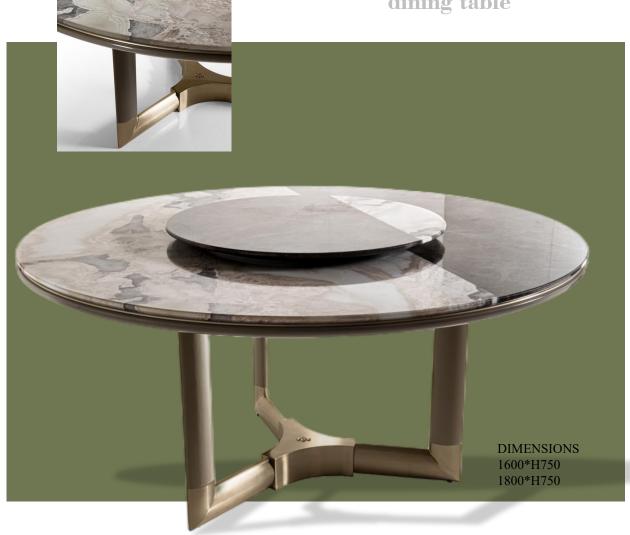

# ULTRASOUNDLARGE

bed



DIMENSIONS 3300\*2280\*H1300







### **BELOVED**















DIMENSIONS 700\*480\*H510





### KERWAN

dining table

Dining table, top in marble with bevelled edge and under stainless steel base with concave external surfaces made available in the metal finishing selection. Also available wooden surfaces coated in the materials of the veneer sel RADICA version with top and concave surfaces of the combination with marble top and concave surfaces in but

board in lacquered wood. Polished and curved of curved and polished marble. Metal parts in the veneer version with top and concave lection finishings. Available in the KERWAN egs in 100 gloss finish burr walnut, or in the rr walnut.







# KYLO

dining table



DIMENSIONS 1800\*H760





dining table





### **MORGAN**

dining table







# finish selection.

### **GALITSIN**

dining table



Rectangular dining table with top in marble decorated with artistic insert by Roberta Verteramo, made in resin, gypsum, copper and pigments applied by hand. Top edge with rounded profile. Rounded under-top in shiny lacquered wood. Base consisting of two legs in tubular steel with rhomboid section. Metal parts available in any colour included in the metal finish selection.

DIMENSIONS 2600\*1200\*H720

# **TEMPTATION**

dining table



DIMENSIONS 2600\*1100\*H780