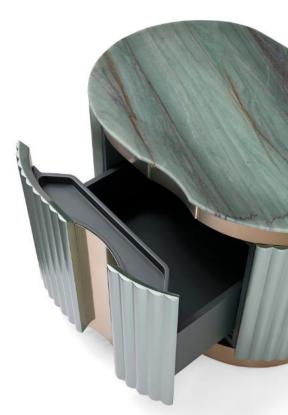

. Top in Portoro Silver marble. Feet and drawers profile in stainless steel with polished champagne finish.





## VINCENT

console

Structure in tubular steel with Siena-lacquered polished finish. Top in marble Port Laurent finished with Texture 1-Coccodrillo.



DIMENSIONS 1800\*420\*H950

# EKOS







AMBASSADOR SCRIVANIA

writing desk











G R A N G E R

low tables





























### BASTIAN

bed

Padded bed upholstered in Nabuk Sequoia 24314/25 Beige.Shaped headboard decorated with piping and band in soft 1196 Marmotta.Decorative friezes in gold-lacquered steel.It can be equipped with LED courtesy light mounted under the headboard profile.





# ULTRASOUNDLARGE

bed



DIMENSIONS 3300\*2280\*H1300







### **BELOVED**















DIMENSIONS 700\*480\*H510





### KERWAN

dining table

Dining table, top in marble with bevelled edge and under stainless steel base with concave external surfaces made available in the metal finishing selection. Also available wooden surfaces coated in the materials of the veneer sel RADICA version with top and concave surfaces of the combination with marble top and concave surfaces in but

board in lacquered wood. Polished and curved of curved and polished marble. Metal parts in the veneer version with top and concave lection finishings. Available in the KERWAN egs in 100 gloss finish burr walnut, or in the rr walnut.







# KYLO

dining table



DIMENSIONS 1800\*H760





dining table





### **MORGAN**

dining table







# finish selection.

### **GALITSIN**

dining table



Rectangular dining table with