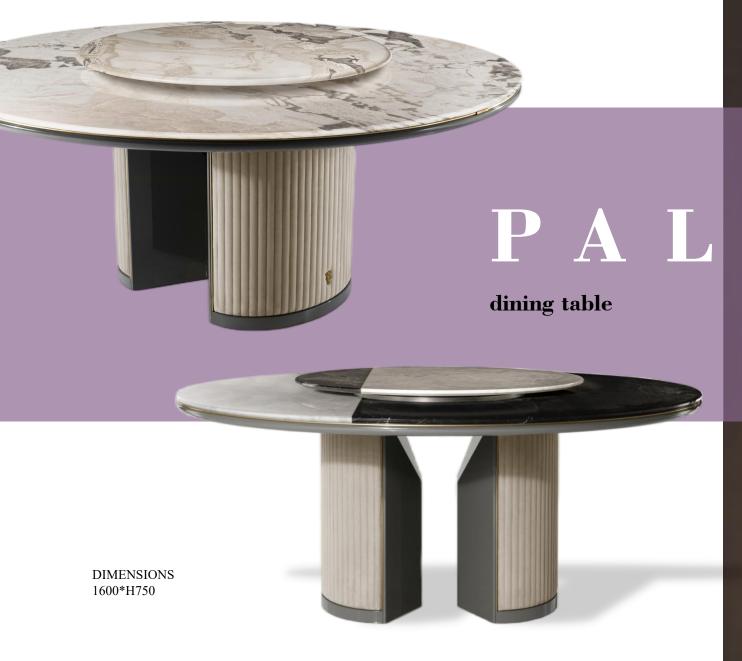

SIONS 3300\*2280\*H1300







### **BELOVED**















DIMENSIONS 700\*480\*H510





### KERWAN

dining table

Dining table, top in marble with bevelled edge and under stainless steel base with concave external surfaces made available in the metal finishing selection. Also available wooden surfaces coated in the materials of the veneer sel RADICA version with top and concave surfaces of the combination with marble top and concave surfaces in but

board in lacquered wood. Polished and curved of curved and polished marble. Metal parts in the veneer version with top and concave lection finishings. Available in the KERWAN egs in 100 gloss finish burr walnut, or in the rr walnut.







# KYLO

dining table



DIMENSIONS 1800\*H760





dining table





### **MORGAN**

dining table







# finish selection.

### **GALITSIN**

dining table



Rectangular dining table with top in marble decorated with artistic insert by Roberta Verteramo, made in resin, gypsum, copper and pigments applied by hand. Top edge with rounded profile. Rounded under-top in shiny lacquered wood. Base consisting of two legs in tubular steel with rhomboid section. Metal parts available in any colour included in the metal finish selection.

DIMENSIONS 2600\*1200\*H720

# **TEMPTATION**

dining table



DIMENSIONS 2600\*1100\*H780