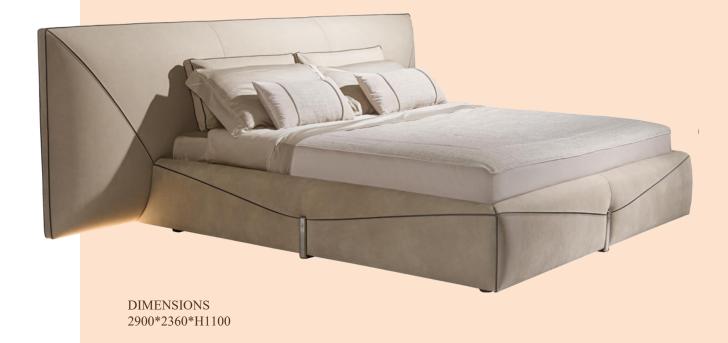

### BASTIAN

bed

Padded bed upholstered in Nabuk Sequoia 24314/25 Beige.Shaped headboard decorated with piping and band in soft 1196 Marmotta.Decorative friezes in gold-lacquered steel.It can be equipped with LED courtesy light mounted under the headboard profile.

# ULTRASOUNDLARGE

bed

DIMENSIONS 3300\*2280\*H1300