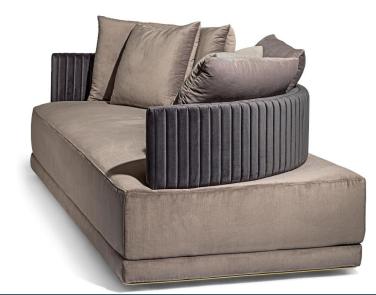

#### MILLER

sofa

Sofa upholstered in fabric Lawrence 24313/17 silver. Curved back cushion upholstered in fabric Lawrence 24313/16 Beola with cannette quilting. Loose cushions 40x40 cm in fabric Lawrence 24313/17 Siver. Steel profile with polished gold-lacquered finish.

#### MILLER

sofa

DIMENSIONS 2820\*1100\*H800 3020\*1100\*H800