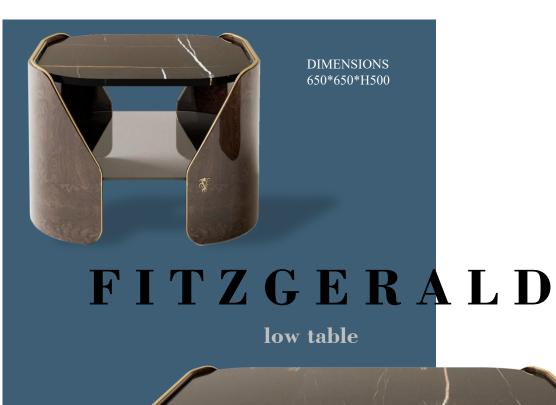

h internally allow a high containing capacity. Available also with internal LED lighting.

DIMENSIONS 2400\*480\*H850





DIMENSIONS 2400\*500\*H650



#### HAMILTON

low unit high unit

2500\*500\*H750











## BARNEY

low unit







low unit

Main structure in solid wood with upper in lacquered in Metal Anthrax colour and lower part upholstered in Faber 24229/05 silver with cannete motif. Top in Portoro Silver marble. Feet and drawers profile in stainless steel with polished champagne finish.





## VINCENT

console

Structure in tubular steel with Siena-lacquered polished finish. Top in marble Port Laurent finished with Texture 1-Coccodrillo.



DIMENSIONS 1800\*420\*H950

# EKOS







AMBASSADOR SCRIVANIA

writing desk











G R A N G E R

low tables





























### BASTIAN

bed

Padded bed upholstered in Nabuk Sequoia 24314/25 Beige.Shaped headboard decorated with piping and band in soft 1196 Marmotta.Decorative friezes in gold-lacquered steel.It can be equipped with LED courtesy light mounted under the headboard profile.





# ULTRASOUNDLARGE

bed



DIMENSIONS 3300\*2280\*H1300







### **BELOVED**















DIMENSIONS 700\*480\*H510





### KERWAN

dining table

Dining table, top in marble with bevelled edge and under stainless steel base with concave external surfaces made available in the metal finishing selection. Also available wooden surfaces coated in the materials of the veneer sel RADICA version with top and concave surfaces of the combination with marble top and concave surfaces in but

board in lacquered wood. Polish