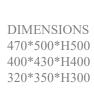

nes the volumes which internally allow a high containing capacity. Available also with internal LED lighting.

DIMENSIONS 2400\*480\*H850





DIMENSIONS 2400\*500\*H650



#### HAMILTON

low unit high unit

2500\*500\*H750











## BARNEY

low unit







low unit

Main structure in solid wood with upper in lacquered in Metal Anthrax colour and lower part upholstered in Faber 24229/05 silver with cannete motif. Top in Portoro Silver marble. Feet and drawers profile in stainless steel with polished champagne finish.





## VINCENT

console

Structure in tubular steel with Siena-lacquered polished finish. Top in marble Port Laurent finished with Texture 1-Coccodrillo.



DIMENSIONS 1800\*420\*H950

# EKOS







AMBASSADOR SCRIVANIA

writing desk











G R A N G E R

low tables





























### BASTIAN

bed

Padded bed upholstered in Nabuk Sequoia 24314/25 Beige.Shaped headboard decorated with piping and band in soft 1196 Marmotta.Decorative friezes in gold-lacquered steel.It can be equipped with LED courtesy light mounted under the headboard profile.





# ULTRASOUNDLARGE

bed



DIMENSIONS 3300\*2280\*H1300







### **BELOVED**















DIMENSIONS 700\*480\*H510





### KERWAN

dining table

Dining table, top in marble with bevelled edge and under stainless steel base with concave external surfaces made available in the metal finishing selection. Also available wooden surfaces coated in the materials of the veneer sel RADICA version with top and concave surfaces of the combination with marble top and concave surfaces in but

board in la