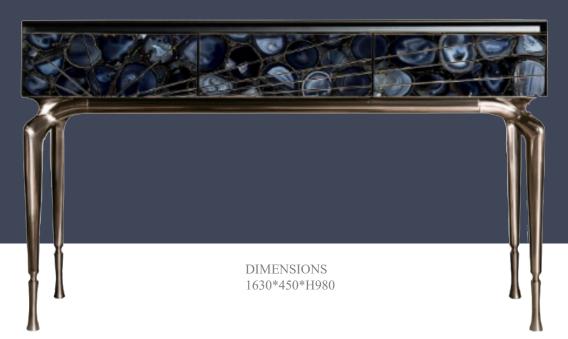

## VINCENT

console

Structure in tubular steel with Siena-lacquered polished finish. Top in marble Port Laurent finished with Texture 1-Coccodrillo.

DIMENSIONS 1800\*420\*H950