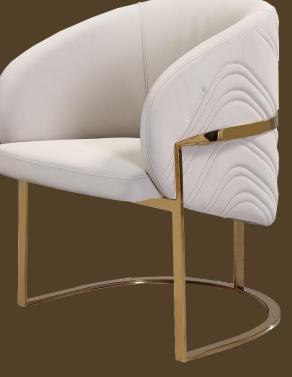

#### chair

Aminta is a chair in steel with a fine and elegant structure, with tapered legs, "dressed" with a lightly padded cover which sublimates its tailored nature and reminds of fashion elements, acting either as backrest and armrest at the same time. The padded seat completes the ergonomic part, whereas the "fashion" fabrics proposed enhance the prêt-à-porter characteristic of the chair. Available also for outdoor, where the padded cover is replaced by a round back cushion.