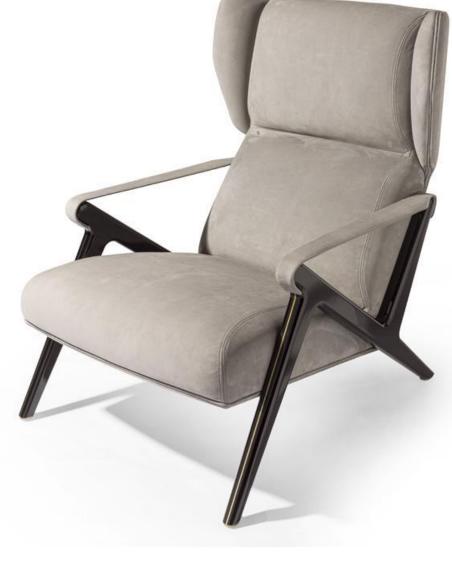

#### PETRA

armchair

Armchair in leather and fabric. External structure in wood equipped with elastic-belt spring system. Vertical structural elements in stainless steel on the back and armrests. External upholstery with mosaic pattern and piping in Soft leather.

DIMENSIONS 940\*850\*H710