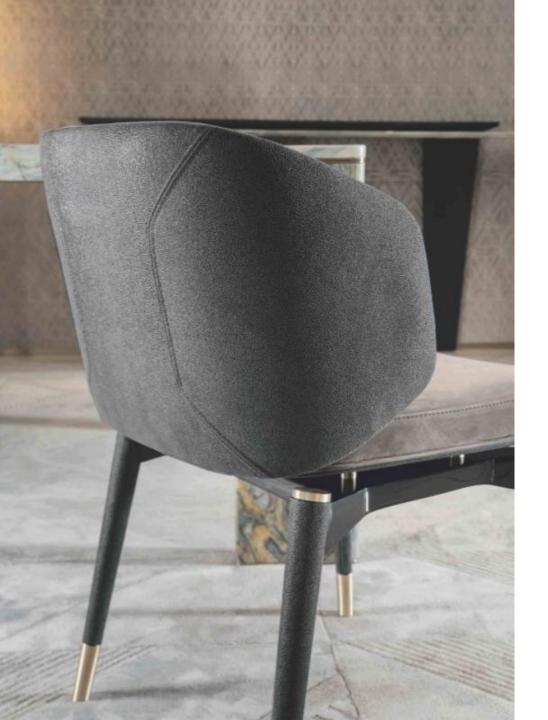

#### AMINTA

#### chair

Aminta is a chair in steel with a fine and elegant structure, with tapered legs, "dressed" with a lightly padded cover which sublimates its tailored nature and reminds of fashion elements, acting either as backrest and armrest at the same time. The padded seat completes the ergonomic part, whereas the "fashion" fabrics proposed enhance the prêt-à-porter characteristic of the chair. Available also for outdoor, where the padded cover is replaced by a round back cushion.









# **CLEM**

chair



#### **KYLO FRAMED**

chair





Chair in curved wood, legs in conic-shaped metal tube and turned feet. Quilted upholstery in leather or fabric and backrest piping made in satin aluminium. Metal parts can be finished with any lacquer of the metal finish collection.

















# DONEGAL

high unit

Cabinet in wood without edges, with curved walls and doors delineated by profiles and supports in steel. The shiny lacquered finish enhances the shapes and streamlines the volumes which internally allow a high containing capacity. Available also with internal LED lighting.

DIMENSIONS 2400\*480\*H850





DIMENSIONS 2400\*500\*H650



#### HAMILTON

low unit high unit

2500\*500\*H750











## BARNEY

low unit







low unit

Main structure in solid wood with upper in lacquered in Metal Anthrax colour and lower part upholstered in Faber 24229/05 silver with cannete motif. Top in Portoro Silver marble. Feet and drawers profile in stainless steel with polished champagne finish.





## VINCENT

console

Structure in tubular steel with Siena-lacquered