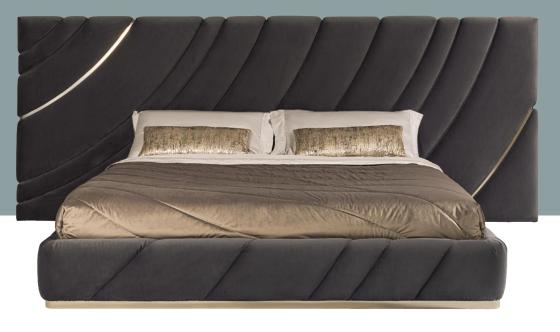

d in Metal Anthrax colour and lower part upholstered in Faber 24229/05 silver with cannete motif. Top in Portoro Silver marble. Feet and drawers profile in stainless steel with polished champagne finish.





## VINCENT

console

Structure in tubular steel with Siena-lacquered polished finish. Top in marble Port Laurent finished with Texture 1-Coccodrillo.



DIMENSIONS 1800\*420\*H950

# EKOS







AMBASSADOR SCRIVANIA

writing desk











G R A N G E R

low tables





























### BASTIAN

bed

Padded bed upholstered in Nabuk Sequoia 24314/25 Beige.Shaped headboard decorated with piping and band in soft 1196 Marmotta.Decorative friezes in gold-lacquered steel.It can be equipped with LED courtesy light mounted under the headboard profile.





# ULTRASOUNDLARGE

bed



DIMENSIONS 3300\*2280\*H1300







### **BELOVED**















DIMENSIONS 700\*480\*H510





### KERWAN

dining table

Dining table, top in marble with bevelled edge and under stainless steel base with concave external surfaces made available in the metal finishing selection. Also available wooden surfaces coated in the materials of the veneer sel RADICA version with top and concave surfaces of the combination with marble top and concave surfaces in but

board in lacquered wood. Polished and curved of curved and polished marble. Metal parts in the veneer version with top and concave lection finishings. Available in the KERWAN egs in 100 gloss finish burr walnut, or in the rr walnut.







# KYLO

dining table



DIMENSIONS 1800\*H760





dining table





### **MORGAN**

dining ta