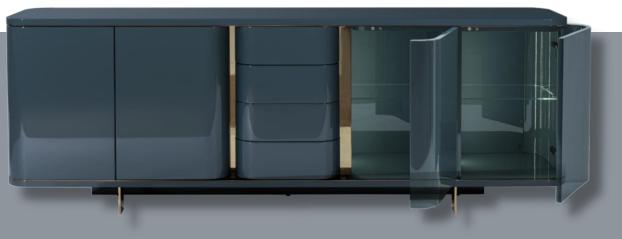

## BARNEY

low unit

low unit

Main structure in solid wood with upper in lacquered in Metal Anthrax colour and lower part upholstered in Faber 24229/05 silver with cannete motif. Top in Portoro Silver marble. Feet and drawers profile in stainless steel with polished champagne finish.