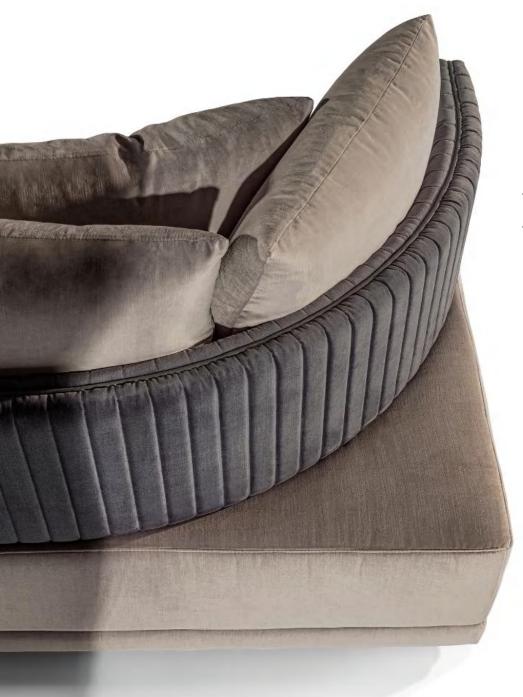

#### MILLER

sofa

Sofa upholstered in fabric Lawrence 24313/17 silver. Curved back cushion upholstered in fabric Lawrence 24313/16 Beola with cannette quilting. Loose cushions 40x40 cm in fabric Lawrence 24313/17 Siver. Steel profile with polished gold-lacquered finish.

#### MILLER

sofa

DIMENSIONS 2820\*1100\*H800 3020\*1100\*H800