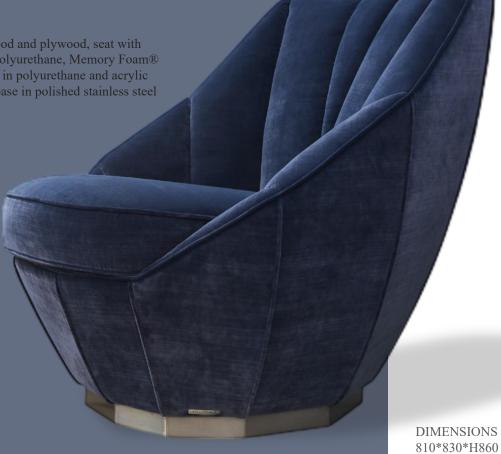

#### SONTAG

"Diamond" shaped structure in solid wood and plywood, seat with spring system with straps and padding in polyurethane, Memory Foam® and acrylic fibre. Internal parts of the back in polyurethane and acrylic fibres padded individually. Multi-faceted base in polished stainless steel available in the metal finishing selection.

DIMENSIONS 890\*800\*H670