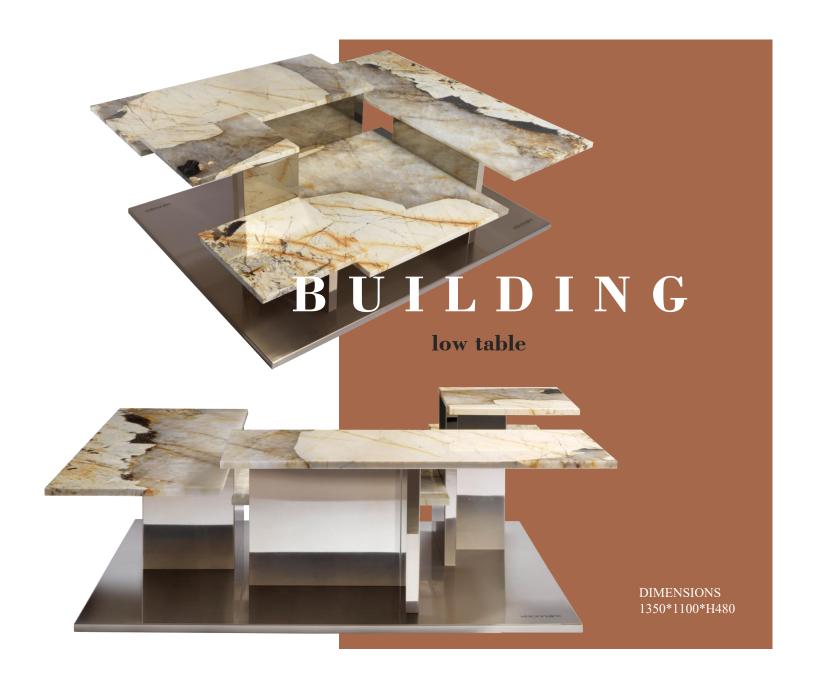

ich internally allow a high containing capacity. Available also with internal LED lighting.

DIMENSIONS 2400\*480\*H850





DIMENSIONS 2400\*500\*H650



#### HAMILTON

low unit high unit

2500\*500\*H750











## BARNEY

low unit







low unit

Main structure in solid wood with upper in lacquered in Metal Anthrax colour and lower part upholstered in Faber 24229/05 silver with cannete motif. Top in Portoro Silver marble. Feet and drawers profile in stainless steel with polished champagne finish.





## VINCENT

console

Structure in tubular steel with Siena-lacquered polished finish. Top in marble Port Laurent finished with Texture 1-Coccodrillo.



DIMENSIONS 1800\*420\*H950

# EKOS







AMBASSADOR SCRIVANIA

writing desk











G R A N G E R

low tables





























### BASTIAN

bed

Padded bed upholstered in Nabuk Sequoia 24314/25 Beige.Shaped headboard decorated with piping and band in soft 1196 Marmotta.Decorative friezes in gold-lacquered steel.It can be equipped with LED courtesy light mounted under the headboard profile.





# ULTRASOUNDLARGE

bed



DIMENSIONS 3300\*2280\*H1300







### **BELOVED**















DIMENSIONS 700\*480\*H510





### KERWAN

dining table

Dining table, top in marble with bevelled edge and under stainless steel base with concave external surfaces made available in the metal finishing selection. Also available wooden surfaces coated in the materials of the veneer sel RADICA version with top and concave surfaces of the combination with marble top and concave surfaces in but

board in lacquered wood. Poli