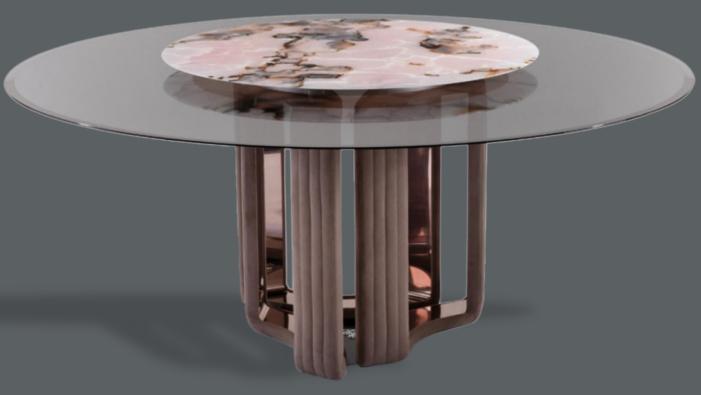

### KERWAN

dining table

Dining table, top in marble with bevelled edge and under stainless steel base with concave external surfaces made available in the metal finishing selection. Also available wooden surfaces coated in the materials of the veneer sel RADICA version with top and concave surfaces of the combination with marble top and concave surfaces in but

board in lacquered wood. Polished and curved of curved and polished marble. Metal parts in the veneer version with top and concave lection finishings. Available in the KERWAN egs in 100 gloss finish burr walnut, or in the rr walnut.