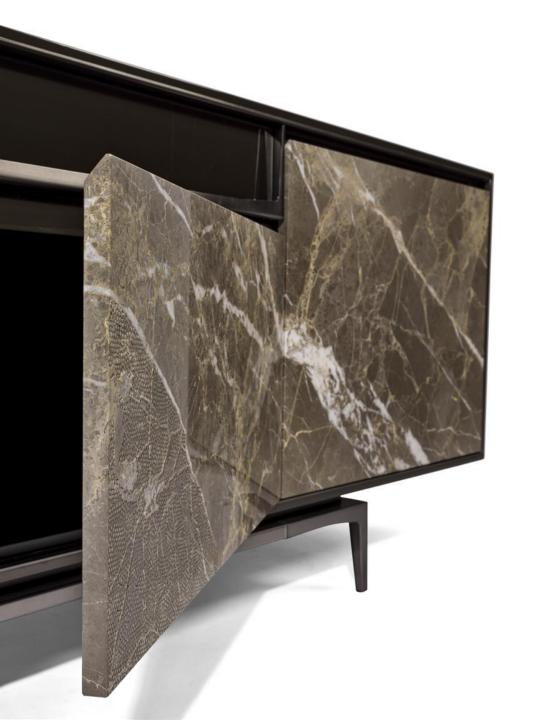

## BARNEY

low unit

low unit

Main structure in solid wood with upper in lacquered in Metal Anthrax colour and lower part upholstered in Faber 24229/05 silver with cannete motif. Top in Portoro Silver marble. Feet and drawers profile in stainless steel with polished champagne finish.