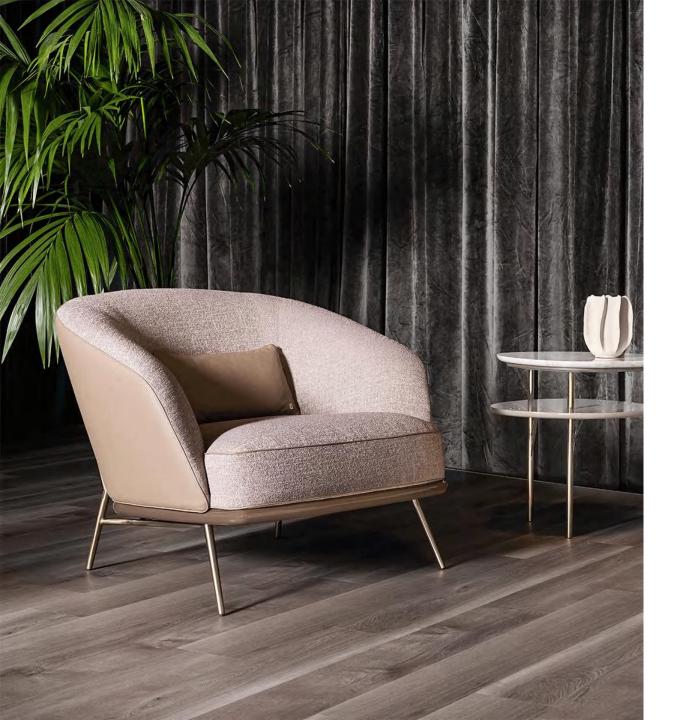

#### ADELE

armchair

DIMENSIONS 880\*930\*H820

The Adele armchair comes from a "cocoon" concept where the external frame, made of armrests and backrest, embraces the internal part to guarantee the maximum comfort through the use of high quality materials.

DIMENSIONS 930\*820\*H710