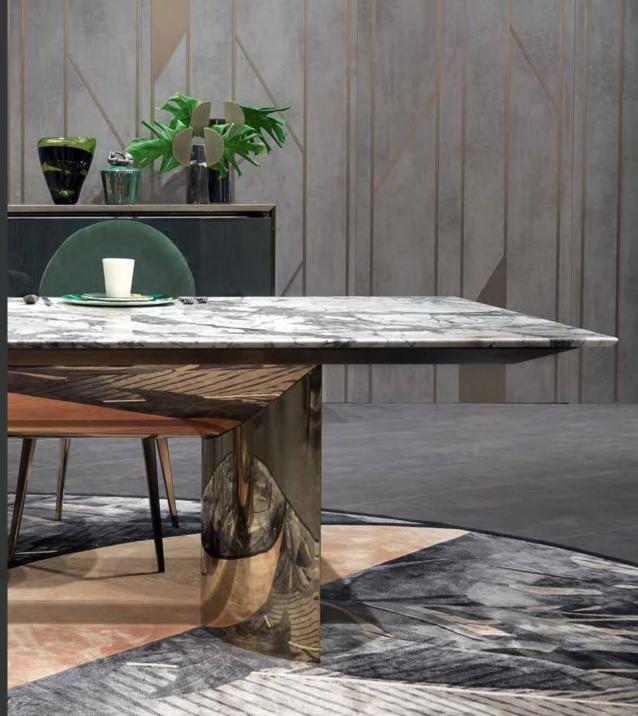

### **GALITSIN**

dining table

Rectangular dining table with top in marble decorated with artistic insert by Roberta Verteramo, made in resin, gypsum, copper and pigments applied by hand. Top edge with rounded profile. Rounded under-top in shiny lacquered wood. Base consisting of two legs in tubular steel with rhomboid section. Metal parts available in any colour included in the metal finish selection.

DIMENSIONS 2600\*1200\*H720