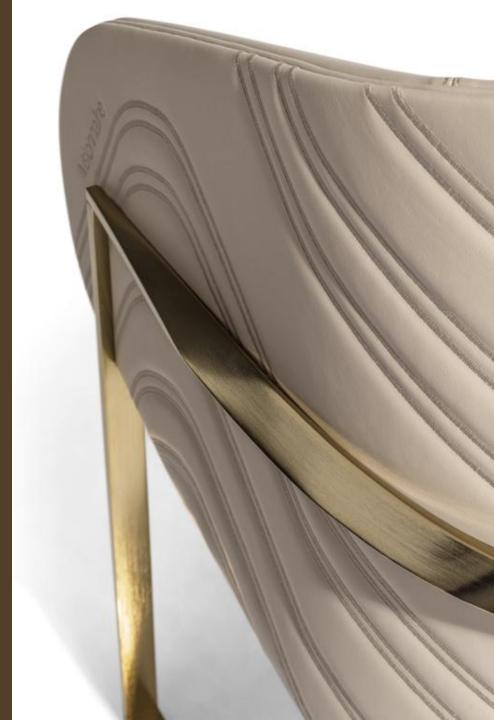

#### chair

Aminta is a chair in steel with a fine and elegant structure, with tapered legs, "dressed" with a lightly padded cover which sublimates its tailored nature and reminds of fashion elements, acting either as backrest and armrest at the same time. The padded seat completes the ergonomic part, whereas the "fashion" fabrics proposed enhance the prêt-à-porter characteristic of the chair. Available also for outdoor, where the padded cover is replaced by a round back cushion.