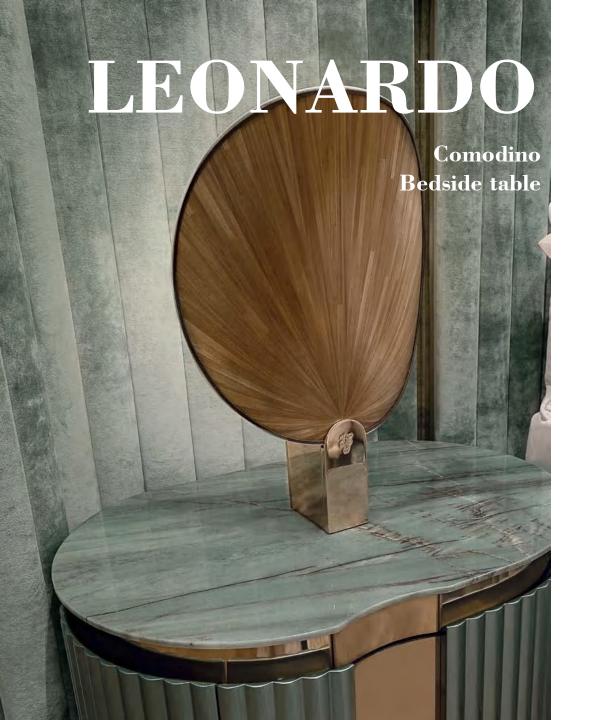

29/05 silver with cannete motif. Top in Portoro Silver marble. Feet and drawers profile in stainless steel with polished champagne finish.





## VINCENT

console

Structure in tubular steel with Siena-lacquered polished finish. Top in marble Port Laurent finished with Texture 1-Coccodrillo.



DIMENSIONS 1800\*420\*H950

# EKOS







AMBASSADOR SCRIVANIA

writing desk











G R A N G E R

low tables





























### BASTIAN

bed

Padded bed upholstered in Nabuk Sequoia 24314/25 Beige.Shaped headboard decorated with piping and band in soft 1196 Marmotta.Decorative friezes in gold-lacquered steel.It can be equipped with LED courtesy light mounted under the headboard profile.





# ULTRASOUNDLARGE

bed



DIMENSIONS 3300\*2280\*H1300







### **BELOVED**















DIMENSIONS 700\*480\*H510





### KERWAN

dining table

Dining table, top in marble with bevelled edge and under stainless steel base with concave external surfaces made available in the metal finishing selection. Also available wooden surfaces coated in the materials of the veneer sel RADICA version with top and concave surfaces of the combination with marble top and concave surfaces in but

board in lacquered wood. Polished and curved of curved and polished marble. Metal parts in the veneer version with top and concave lection finishings. Available in the KERWAN egs in 100 gloss finish burr walnut, or in the rr walnut.







# KYLO

dining table



DIMENSIONS 1800\*H760





dining table





### **MORGAN**

dining table







# finish selection.

### **GALITSIN**

dining table