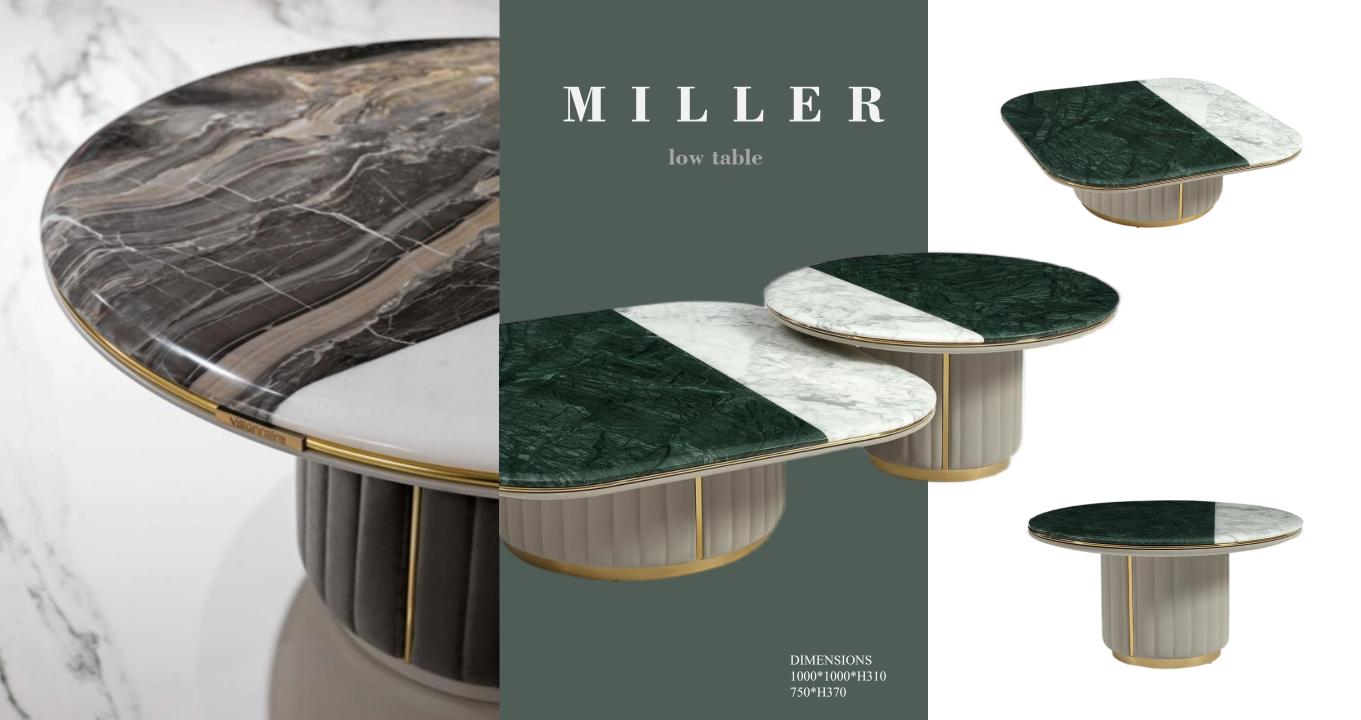

s which internally allow a high containing capacity. Available also with internal LED lighting.

DIMENSIONS 2400\*480\*H850





DIMENSIONS 2400\*500\*H650



#### HAMILTON

low unit high unit

2500\*500\*H750











## BARNEY

low unit







low unit

Main structure in solid wood with upper in lacquered in Metal Anthrax colour and lower part upholstered in Faber 24229/05 silver with cannete motif. Top in Portoro Silver marble. Feet and drawers profile in stainless steel with polished champagne finish.





## VINCENT

console

Structure in tubular steel with Siena-lacquered polished finish. Top in marble Port Laurent finished with Texture 1-Coccodrillo.



DIMENSIONS 1800\*420\*H950

# EKOS







AMBASSADOR SCRIVANIA

writing desk











G R A N G E R

low tables





























### BASTIAN

bed

Padded bed upholstered in Nabuk Sequoia 24314/25 Beige.Shaped headboard decorated with piping and band in soft 1196 Marmotta.Decorative friezes in gold-lacquered steel.It can be equipped with LED courtesy light mounted under the headboard profile.





# ULTRASOUNDLARGE

bed



DIMENSIONS 3300\*2280\*H1300







### **BELOVED**















DIMENSIONS 700\*480\*H510





### KERWAN

dining table

Dining table, top in marble with bevelled edge and under stainless steel base with concave external surfaces made available in the metal finishing selection. Also available wooden surfaces coated in the materials of the veneer sel RADICA version with top and concave surfaces of the combination with marble top and concave surfaces in but

board in lacquered wood.