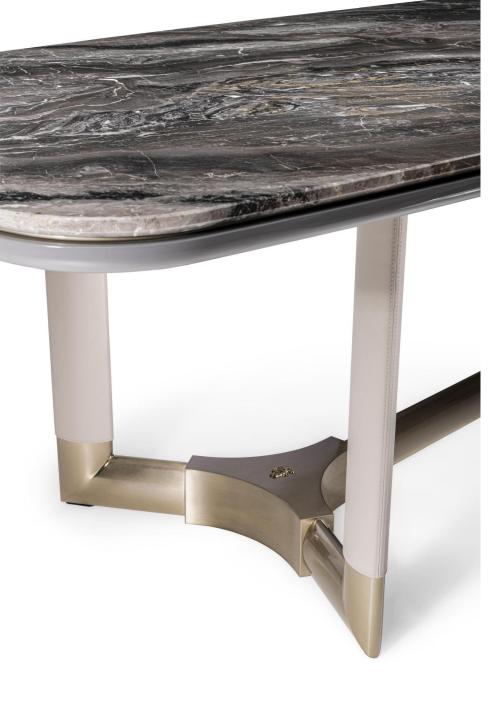

# ULTRASOUNDLARGE

bed



DIMENSIONS 3300\*2280\*H1300







### **BELOVED**















DIMENSIONS 700\*480\*H510





### KERWAN

dining table

Dining table, top in marble with bevelled edge and under stainless steel base with concave external surfaces made available in the metal finishing selection. Also available wooden surfaces coated in the materials of the veneer sel RADICA version with top and concave surfaces of the combination with marble top and concave surfaces in but

board in lacquered wood. Polished and curved of curved and polished marble. Metal parts in the veneer version with top and concave lection finishings. Available in the KERWAN egs in 100 gloss finish burr walnut, or in the rr walnut.







# KYLO

dining table



DIMENSIONS 1800\*H760





dining table





### **MORGAN**

dining table







# finish selection.

### **GALITSIN**

dining table



Rectangular dining table with top in marble decorated with artistic insert by Roberta Verteramo, made in resin, gypsum, copper and pigments applied by hand. Top edge with rounded profile. Rounded under-top in shiny lacquered wood. Base consisting of two legs in tubular steel with rhomboid section. Metal parts available in any colour included in the metal finish selection.

DIMENSIONS 2600\*1200\*H720

# **TEMPTATION**

dining table



DIMENSIONS 2600\*1100\*H780