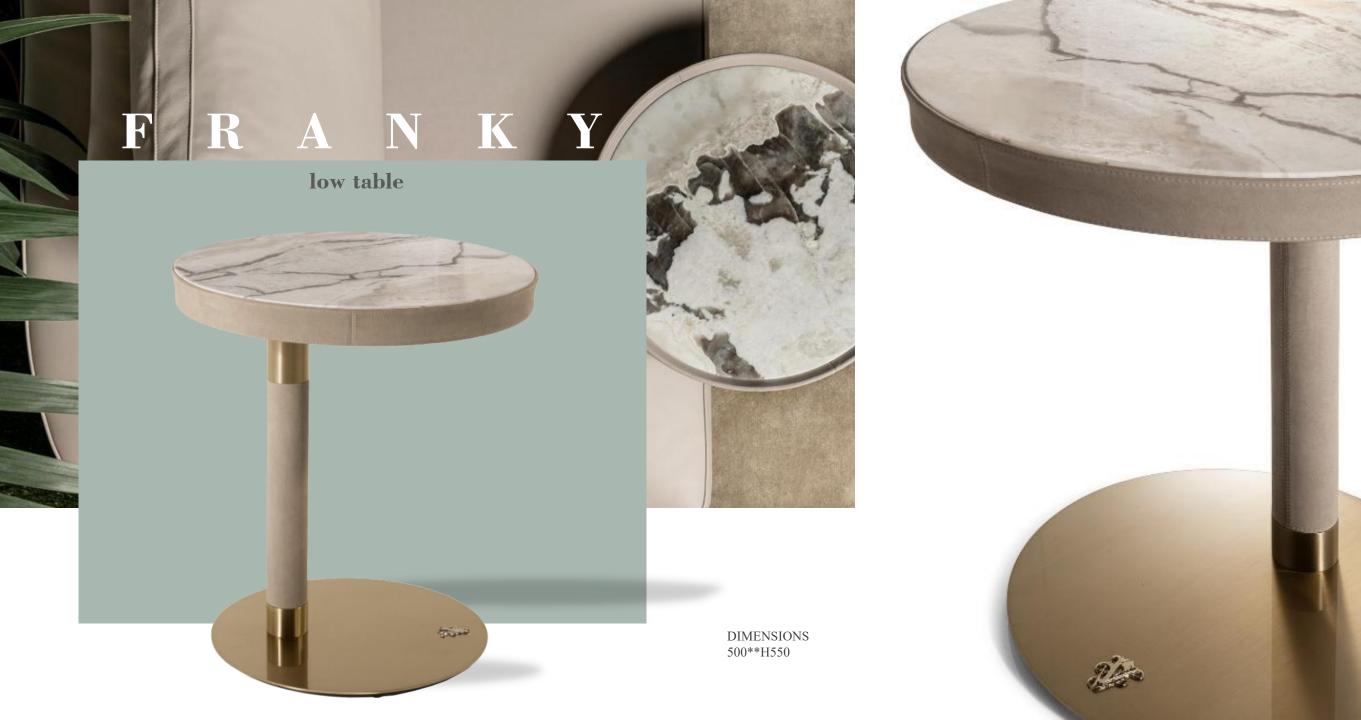

mes which internally allow a high containing capacity. Available also with internal LED lighting.

DIMENSIONS 2400\*480\*H850





DIMENSIONS 2400\*500\*H650



#### HAMILTON

low unit high unit

2500\*500\*H750











## BARNEY

low unit







low unit

Main structure in solid wood with upper in lacquered in Metal Anthrax colour and lower part upholstered in Faber 24229/05 silver with cannete motif. Top in Portoro Silver marble. Feet and drawers profile in stainless steel with polished champagne finish.





## VINCENT

console

Structure in tubular steel with Siena-lacquered polished finish. Top in marble Port Laurent finished with Texture 1-Coccodrillo.



DIMENSIONS 1800\*420\*H950

# EKOS







AMBASSADOR SCRIVANIA

writing desk











G R A N G E R

low tables





























### BASTIAN

bed

Padded bed upholstered in Nabuk Sequoia 24314/25 Beige.Shaped headboard decorated with piping and band in soft 1196 Marmotta.Decorative friezes in gold-lacquered steel.It can be equipped with LED courtesy light mounted under the headboard profile.





# ULTRASOUNDLARGE

bed



DIMENSIONS 3300\*2280\*H1300







### **BELOVED**















DIMENSIONS 700\*480\*H510





### KERWAN

dining table

Dining table, top in marble with bevelled edge and under stainless steel base with concave external surfaces made available in the metal finishing selection. Also available wooden surfaces coated in the materials of the veneer sel RADICA version with top and concave surfaces of the combination with marble top and concave surfaces in but

board in lacquered wood