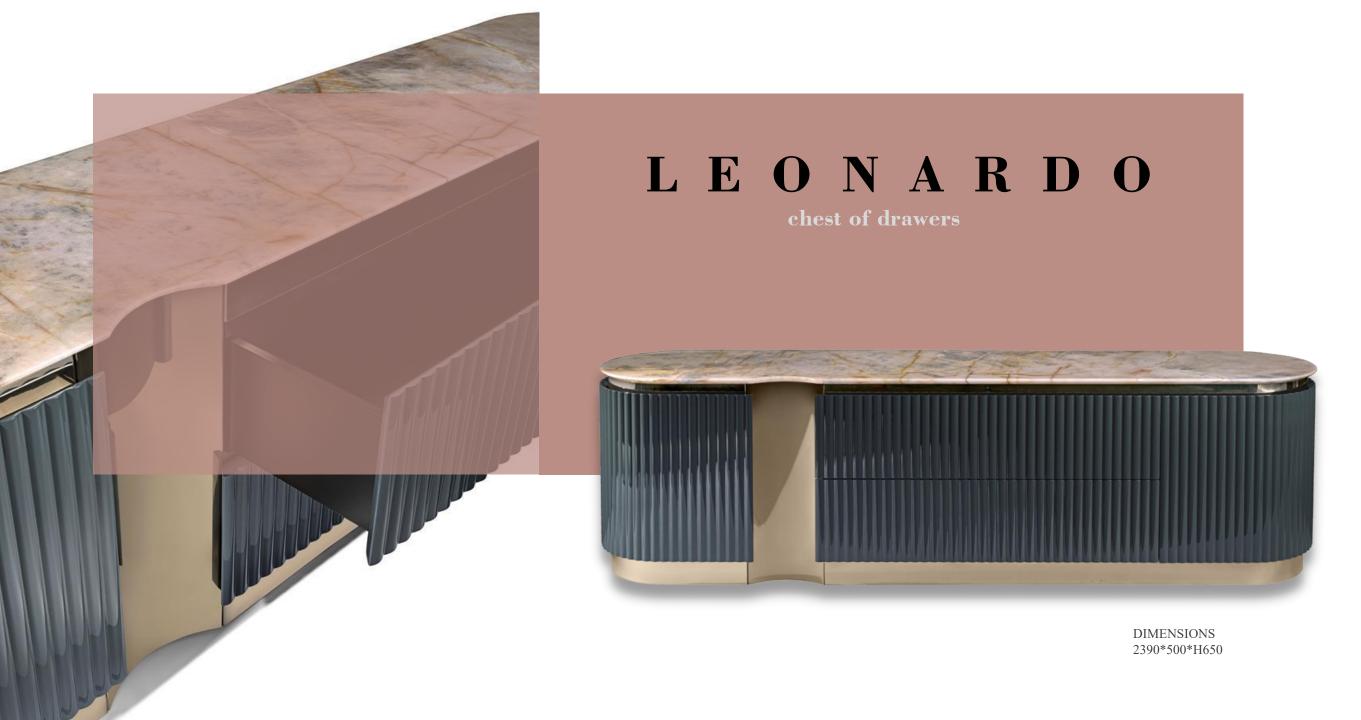

rêt-à-porter characteristic of the chair. Available also for outdoor, where the padded cover is replaced by a round back cushion.









# **CLEM**

chair



#### **KYLO FRAMED**

chair





Chair in curved wood, legs in conic-shaped metal tube and turned feet. Quilted upholstery in leather or fabric and backrest piping made in satin aluminium. Metal parts can be finished with any lacquer of the metal finish collection.

















# DONEGAL

high unit

Cabinet in wood without edges, with curved walls and doors delineated by profiles and supports in steel. The shiny lacquered finish enhances the shapes and streamlines the volumes which internally allow a high containing capacity. Available also with internal LED lighting.

DIMENSIONS 2400\*480\*H850





DIMENSIONS 2400\*500\*H650



#### HAMILTON

low unit high unit

2500\*500\*H750











## BARNEY

low unit







low unit

Main structure in solid wood with upper in lacquered in Metal Anthrax colour and lower part upholstered in Faber 24229/05 silver with cannete motif. Top in Portoro Silver marble. Feet and drawers profile in stainless steel with polished champagne finish.





## VINCENT

console

Structure in tubular steel with Siena-lacquered polished finish. Top in marble Port Laurent finished with Texture 1-Coccodrillo.



DIMENSIONS 1800\*420\*H950

# EKOS







AMBASSADOR SCRIVANIA

writing desk











G R A N G E R

low tables





























### BASTIAN

bed

Padded bed upholstered in Nabuk Sequoia 24314/25 Beige.Shaped headboard decorated with piping and band in soft 1196 Marmotta.