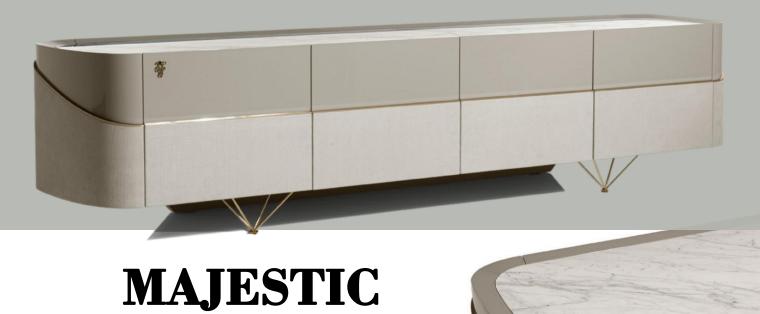

ver is replaced by a round back cushion.









# **CLEM**

chair



#### **KYLO FRAMED**

chair





Chair in curved wood, legs in conic-shaped metal tube and turned feet. Quilted upholstery in leather or fabric and backrest piping made in satin aluminium. Metal parts can be finished with any lacquer of the metal finish collection.

















# DONEGAL

high unit

Cabinet in wood without edges, with curved walls and doors delineated by profiles and supports in steel. The shiny lacquered finish enhances the shapes and streamlines the volumes which internally allow a high containing capacity. Available also with internal LED lighting.

DIMENSIONS 2400\*480\*H850





DIMENSIONS 2400\*500\*H650



#### HAMILTON

low unit high unit

2500\*500\*H750











## BARNEY

low unit







low unit

Main structure in solid wood with upper in lacquered in Metal Anthrax colour and lower part upholstered in Faber 24229/05 silver with cannete motif. Top in Portoro Silver marble. Feet and drawers profile in stainless steel with polished champagne finish.





## VINCENT

console

Structure in tubular steel with Siena-lacquered polished finish. Top in marble Port Laurent finished with Texture 1-Coccodrillo.



DIMENSIONS 1800\*420\*H950

# EKOS







AMBASSADOR SCRIVANIA

writing desk











G R A N G E R

low tables





























### BASTIAN

bed

Padded bed upholstered in Nabuk Sequoia 24314/25 Beige.Shaped headboard decorated with piping and band in soft 1196 Marmotta.Decorative friezes in gold-lacquered steel.It can be equipped with LED courtesy light mou