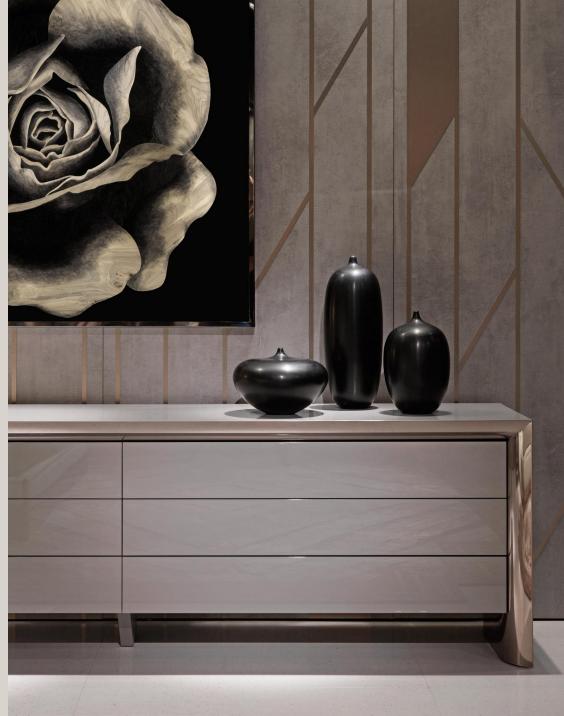

## BARNEY

low unit

low unit

Main structure in solid wood with upper in lacquered in Metal Anthrax colour and lower part upholstered in Faber 24229/05 silver with cannete motif. Top in Portoro Silver marble. Feet and drawers profile in stainless steel with polished champagne finish.