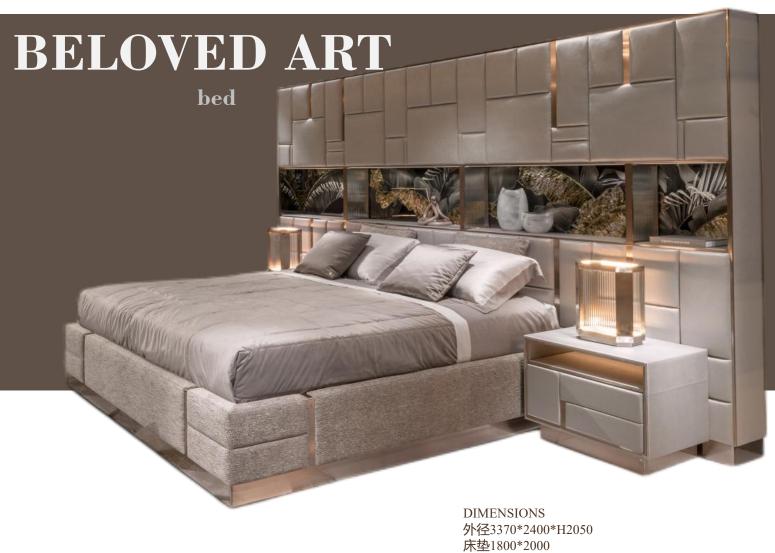

part upholstered in Faber 24229/05 silver with cannete motif. Top in Portoro Silver marble. Feet and drawers profile in stainless steel with polished champagne finish.





## VINCENT

console

Structure in tubular steel with Siena-lacquered polished finish. Top in marble Port Laurent finished with Texture 1-Coccodrillo.



DIMENSIONS 1800\*420\*H950

# EKOS







AMBASSADOR SCRIVANIA

writing desk











G R A N G E R

low tables





























### BASTIAN

bed

Padded bed upholstered in Nabuk Sequoia 24314/25 Beige.Shaped headboard decorated with piping and band in soft 1196 Marmotta.Decorative friezes in gold-lacquered steel.It can be equipped with LED courtesy light mounted under the headboard profile.





# ULTRASOUNDLARGE

bed



DIMENSIONS 3300\*2280\*H1300







### **BELOVED**















DIMENSIONS 700\*480\*H510





### KERWAN

dining table

Dining table, top in marble with bevelled edge and under stainless steel base with concave external surfaces made available in the metal finishing selection. Also available wooden surfaces coated in the materials of the veneer sel RADICA version with top and concave surfaces of the combination with marble top and concave surfaces in but

board in lacquered wood. Polished and curved of curved and polished marble. Metal parts in the veneer version with top and concave lection finishings. Available in the KERWAN egs in 100 gloss finish burr walnut, or in the rr walnut.







# KYLO

dining table



DIMENSIONS 1800\*H760





dining table





### **MORGAN**

dining table







# finish selection.

###