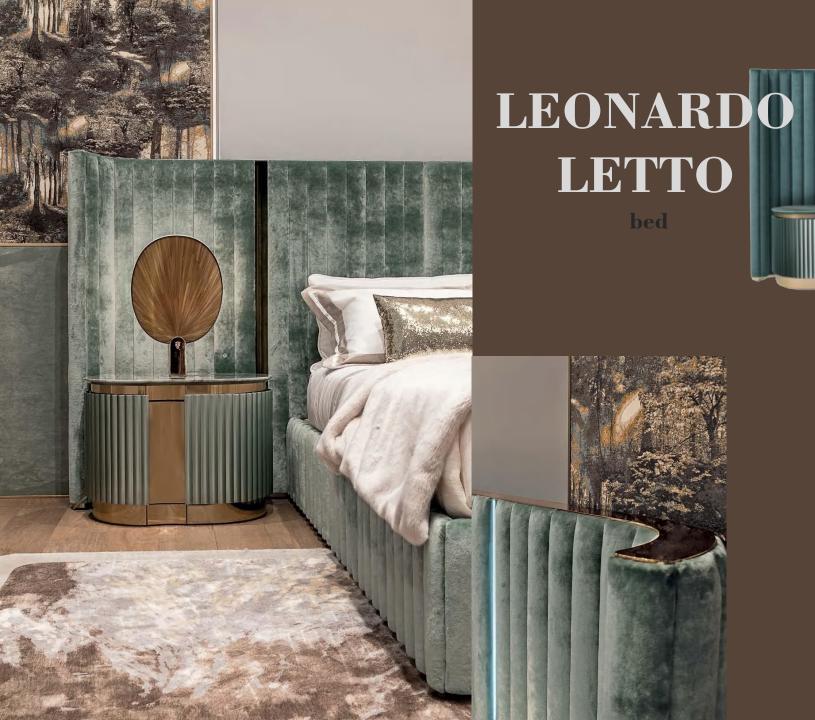

### BASTIAN

bed

Padded bed upholstered in Nabuk Sequoia 24314/25 Beige.Shaped headboard decorated with piping and band in soft 1196 Marmotta.Decorative friezes in gold-lacquered steel.It can be equipped with LED courtesy light mounted under the headboard profile.

# ULTRASOUNDLARGE

bed

DIMENSIONS 3300\*2280\*H1300