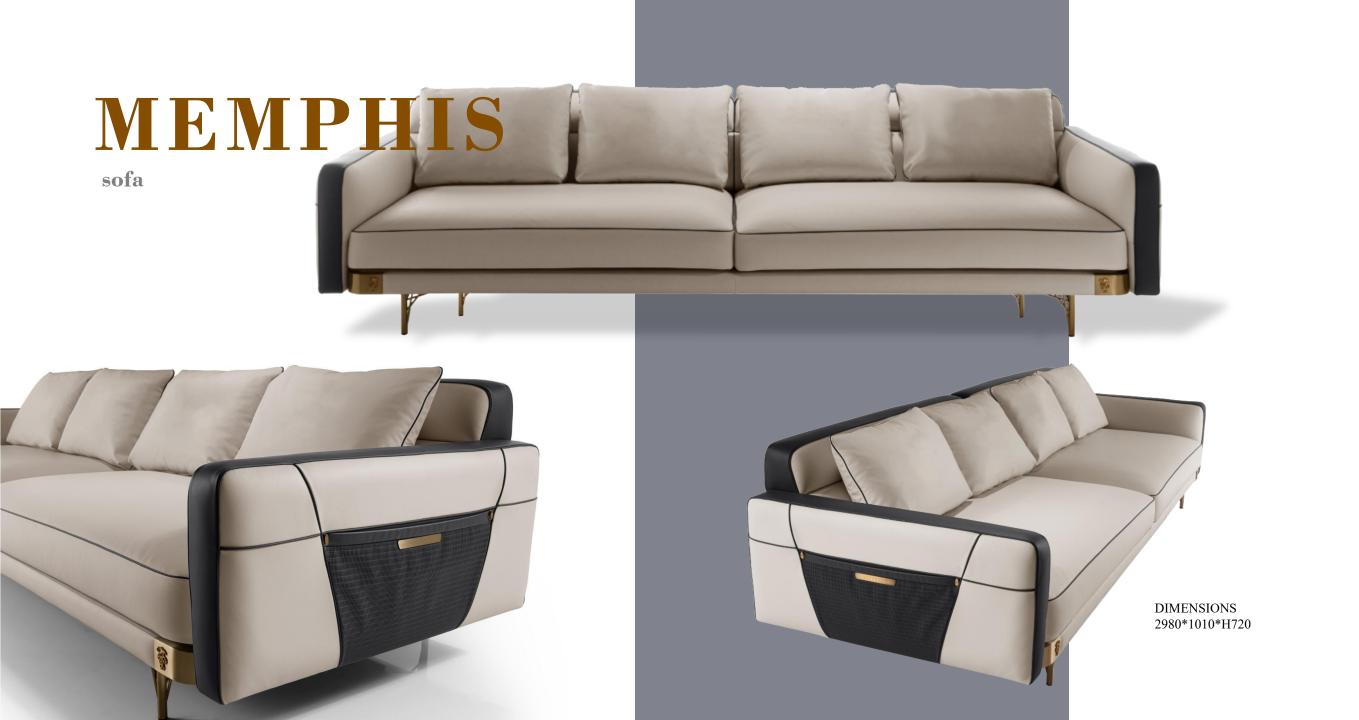

lyurethane and feather. Also available with armrest and backrest in the "board" version in wood upholstered in leather, fabric or woven leather; structural and decorative elements in solid satin brass with engraved plaques with Visionnaire logo. Backrest cushions in different sizes in polyurethane and feather. The side "board" elements are also available with optional "extension" platform under the armrest of +40 cm.





DIMENSIONS 2480\*1160\*H540 2780\*1160\*H540



DIMENSIONS 2000\*900\*H850

#### MILLER

sofa





Sofa upholstered in fabric Lawrence 24313/17 silver. Curved back cushion upholstered in fabric Lawrence 24313/16 Beola with cannette quilting. Loose cushions 40x40 cm in fabric Lawrence 24313/17 Siver. Steel profile with polished gold-lacquered finish.

#### MILLER

sofa











DIMENSIONS 2820\*1100\*H800 3020\*1100\*H800





# RHAPSODY



#### MILLER

modular sofa



DIMENSIONS

单扶手双位: 1480\*1050\*H850

转角位: 1380\*1050\*H850 贵妃位: 1080\*1180\*H850 Sofa upholstered in leather Chamolè 24331/01 Avorio. Back cushions upholstered in fabric Faber 24229/35 with cannetté quilting. Loose cushions 35x35 cm in velvet Vermeer 24175/17 Ardesia and 40x40 cm in fabric Orangery 24317/685

Cielo-Sabbia. Steel profile with satinized black nickel lacquered finish.



Upholstery in fabric Galizia 24321/18 Cobalto. Shaped base and armrest profiles in steel with champagne-lacquered polished finish. Loose cushions 35x35 cm in Orangery 24317/685 Cielo-Sabbia.





DIMENSIONS 1100\*980\*H780

# CA' FOSCARI

sofa





#### SONTAG



"Diamond" shaped structure in solid wood and pl