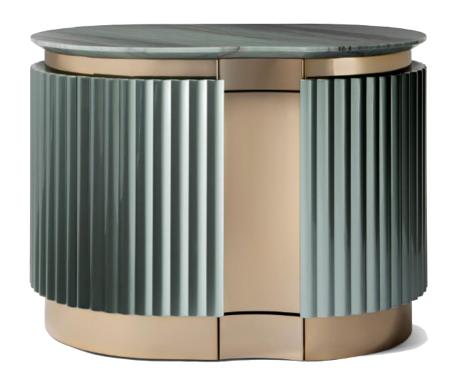

/05 silver with cannete motif. Top in Portoro Silver marble. Feet and drawers profile in stainless steel with polished champagne finish.





## VINCENT

console

Structure in tubular steel with Siena-lacquered polished finish. Top in marble Port Laurent finished with Texture 1-Coccodrillo.



DIMENSIONS 1800\*420\*H950

# EKOS







AMBASSADOR SCRIVANIA

writing desk











G R A N G E R

low tables





























### BASTIAN

bed

Padded bed upholstered in Nabuk Sequoia 24314/25 Beige.Shaped headboard decorated with piping and band in soft 1196 Marmotta.Decorative friezes in gold-lacquered steel.It can be equipped with LED courtesy light mounted under the headboard profile.





# ULTRASOUNDLARGE

bed



DIMENSIONS 3300\*2280\*H1300







### **BELOVED**















DIMENSIONS 700\*480\*H510





### KERWAN

dining table

Dining table, top in marble with bevelled edge and under stainless steel base with concave external surfaces made available in the metal finishing selection. Also available wooden surfaces coated in the materials of the veneer sel RADICA version with top and concave surfaces of the combination with marble top and concave surfaces in but

board in lacquered wood. Polished and curved of curved and polished marble. Metal parts in the veneer version with top and concave lection finishings. Available in the KERWAN egs in 100 gloss finish burr walnut, or in the rr walnut.







# KYLO

dining table



DIMENSIONS 1800\*H760





dining table





### **MORGAN**

dining table







# finish selection.

### **GALITSIN**

dining table



R