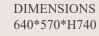

he Adele armchair comes from a "cocoon" concept where the external frame, made of armrests and backrest, embraces the internal part to guarantee the maximum comfort through the use of high quality materials.





DIMENSIONS 930\*820\*H710













# CLOUD

chair



DIMENSIONS 640\*570\*H810



#### AMINTA

#### chair

Aminta is a chair in steel with a fine and elegant structure, with tapered legs, "dressed" with a lightly padded cover which sublimates its tailored nature and reminds of fashion elements, acting either as backrest and armrest at the same time. The padded seat completes the ergonomic part, whereas the "fashion" fabrics proposed enhance the prêt-à-porter characteristic of the chair. Available also for outdoor, where the padded cover is replaced by a round back cushion.









# **CLEM**

chair



#### **KYLO FRAMED**

chair





Chair in curved wood, legs in conic-shaped metal tube and turned feet. Quilted upholstery in leather or fabric and backrest piping made in satin aluminium. Metal parts can be finished with any lacquer of the metal finish collection.

















# DONEGAL

high unit

Cabinet in wood without edges, with curved walls and doors delineated by profiles and supports in steel. The shiny lacquered finish enhances the shapes and streamlines the volumes which internally allow a high containing capacity. Available also with internal LED lighting.

DIMENSIONS 2400\*480\*H850





DIMENSIONS 2400\*500\*H650



#### HAMILTON

low unit high unit

2500\*500\*H750











## BARNEY

low unit







low unit

Main structure in solid wood wit