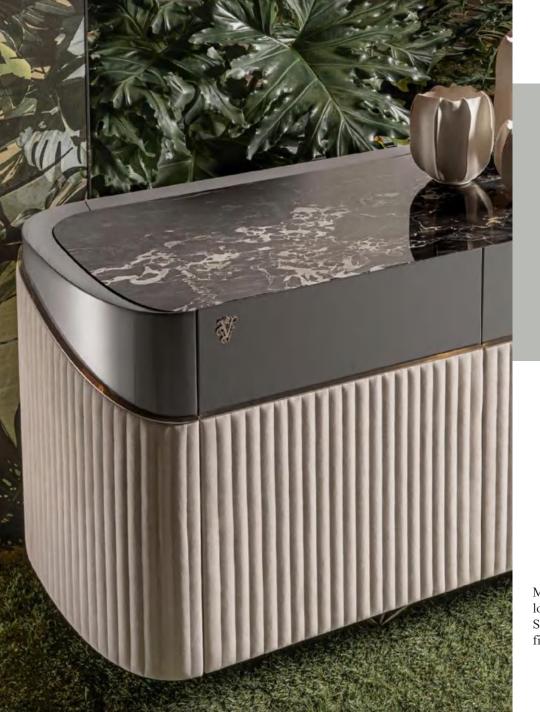

## BARNEY

low unit

low unit

Main structure in solid wood with upper in lacquered in Metal Anthrax colour and lower part upholstered in Faber 24229/05 silver with cannete motif. Top in Portoro Silver marble. Feet and drawers profile in stainless steel with polished champagne finish.