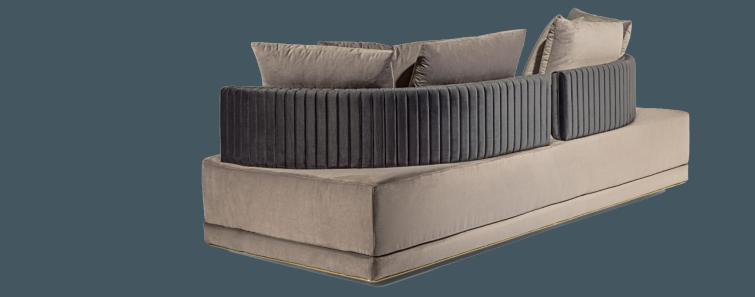

#### MILLER

sofa

Sofa upholstered in fabric Lawrence 24313/17 silver. Curved back cushion upholstered in fabric Lawrence 24313/16 Beola with cannette quilting. Loose cushions 40x40 cm in fabric Lawrence 24313/17 Siver. Steel profile with polished gold-lacquered finish.

#### MILLER

sofa

DIMENSIONS 2820\*1100\*H800 3020\*1100\*H800