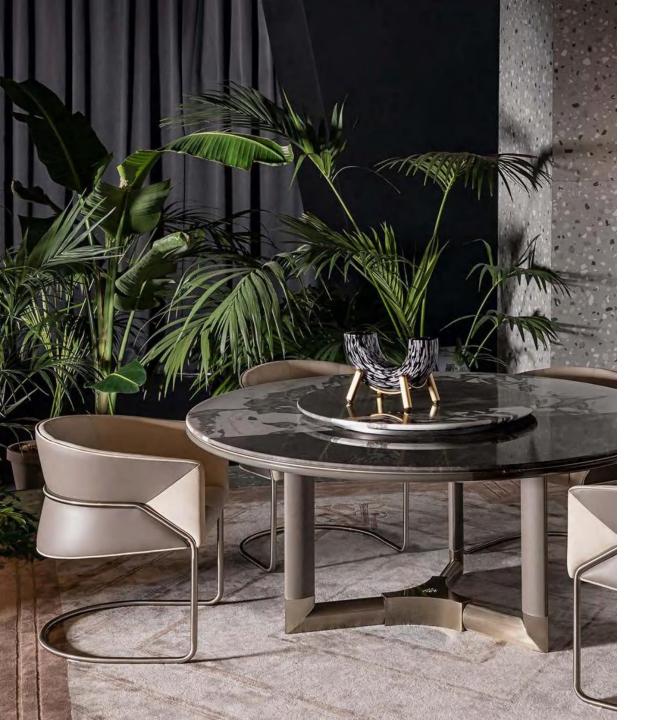

eadboard profile.





# ULTRASOUNDLARGE

bed



DIMENSIONS 3300\*2280\*H1300







### **BELOVED**















DIMENSIONS 700\*480\*H510





### KERWAN

dining table

Dining table, top in marble with bevelled edge and under stainless steel base with concave external surfaces made available in the metal finishing selection. Also available wooden surfaces coated in the materials of the veneer sel RADICA version with top and concave surfaces of the combination with marble top and concave surfaces in but

board in lacquered wood. Polished and curved of curved and polished marble. Metal parts in the veneer version with top and concave lection finishings. Available in the KERWAN egs in 100 gloss finish burr walnut, or in the rr walnut.







# KYLO

dining table



DIMENSIONS 1800\*H760





dining table





### **MORGAN**

dining table







# finish selection.

### **GALITSIN**

dining table



Rectangular dining table with top in marble decorated with artistic insert by Roberta Verteramo, made in resin, gypsum, copper and pigments applied by hand. Top edge with rounded profile. Rounded under-top in shiny lacquered wood. Base consisting of two legs in tubular steel with rhomboid section. Metal parts available in any colour included in the metal finish selection.

DIMENSIONS 2600\*1200\*H720

# **TEMPTATION**

dining table



DIMENSIONS 2600\*1100\*H780