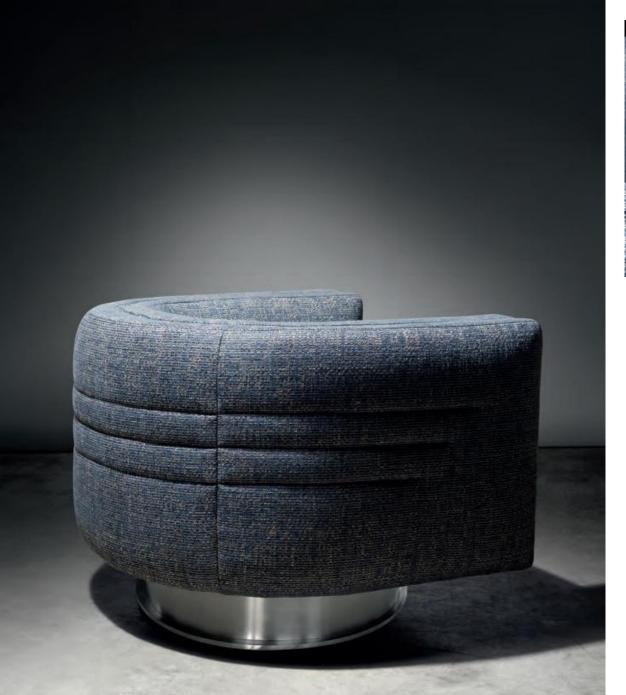

#### MILLER

sofa

Sofa upholstered in fabric Lawrence 24313/17 silver. Curved back cushion upholstered in fabric Lawrence 24313/16 Beola with cannette quilting. Loose cushions 40x40 cm in fabric Lawrence 24313/17 Siver. Steel profile with polished gold-lacquered finish.

#### MILLER

sofa

DIMENSIONS 2820\*1100\*H800 3020\*1100\*H800