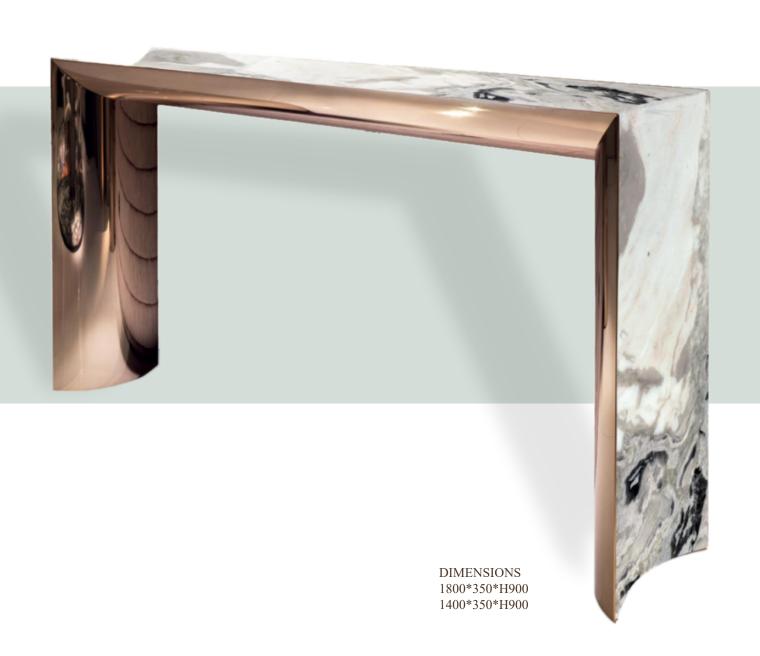

## VINCENT

console

Structure in tubular steel with Siena-lacquered polished finish. Top in marble Port Laurent finished with Texture 1-Coccodrillo.

DIMENSIONS 1800\*420\*H950