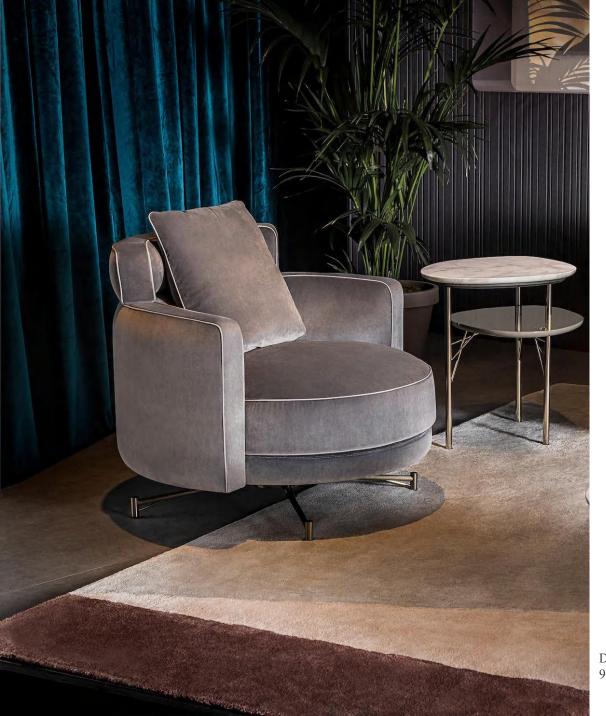

he back and armrests. External upholstery with mosaic pattern and piping in Soft leather.







DIMENSIONS 940\*850\*H710





#### IMAGINE

berrgere

Bergère upholstered in Nabuk Libeccio 24330/3455 boro. Legs in shiny black lacquered wood with shiny gold- lacquered metal profile.



DIMENSIONS 720\*910\*H990



# WHITNEY

armchair

External structure with cannetté quilting upholstered in fabric Faber 24229/14 Testa di Moro. Seat upholstered in leather Soft 1151 Latte. Base in steel with satin black nickel-lacquered finish.



#### ADELE

armchair







DIMENSIONS 880\*930\*H820

The Adele armchair comes from a "cocoon" concept where the external frame, made of armrests and backrest, embraces the internal part to guarantee the maximum comfort through the use of high quality materials.





DIMENSIONS 930\*820\*H710













# CLOUD

chair



DIMENSIONS 640\*570\*H810



#### AMINTA

#### chair

Aminta is a chair in steel with a fine and elegant structure, with tapered legs, "dressed" with a lightly padded cover which sublimates its tailored nature and reminds of fashion elements, acting either as backrest and armrest at the same time. The padded seat completes the ergonomic part, whereas the "fashion" fabrics proposed enhance the prêt-à-porter characteristic of the chair. Available also for outdoor, where the padded cover is replaced by a round back cushion.









# **CLEM**

chair



#### **KYLO FRAMED**

chair





Chair in curved wood, legs in conic-shaped metal tube and turned feet. Quilted upholstery in leather or fabric and backrest piping made in satin alum