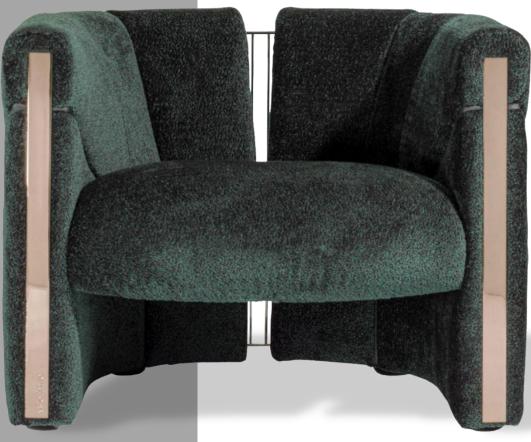

#### MILLER

modular sofa

DIMENSIONS

单扶手双位: 1480\*1050\*H850

转角位: 1380\*1050\*H850 贵妃位: 1080\*1180\*H850 Sofa upholstered in leather Chamolè 24331/01 Avorio. Back cushions upholstered in fabric Faber 24229/35 with cannetté quilting. Loose cushions 35x35 cm in velvet Vermeer 24175/17 Ardesia and 40x40 cm in fabric Orangery 24317/685

Cielo-Sabbia. Steel profile with satinized black nickel lacquered finish.

Upholstery in fabric Galizia 24321/18 Cobalto. Shaped base and armrest profiles in steel with champagne-lacquered polished finish. Loose cushions 35x35 cm in Orangery 24317/685 Cielo-Sabbia.