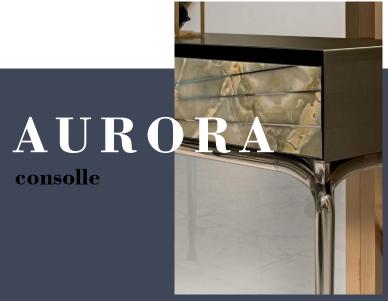

## VINCENT

console

Structure in tubular steel with Siena-lacquered polished finish. Top in marble Port Laurent finished with Texture 1-Coccodrillo.

DIMENSIONS 1800\*420\*H950