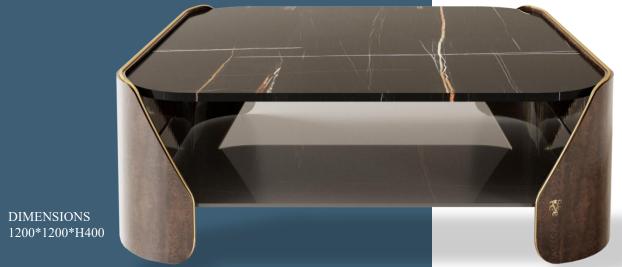

internally allow a high containing capacity. Available also with internal LED lighting.

DIMENSIONS 2400\*480\*H850





DIMENSIONS 2400\*500\*H650



#### HAMILTON

low unit high unit

2500\*500\*H750











## BARNEY

low unit







low unit

Main structure in solid wood with upper in lacquered in Metal Anthrax colour and lower part upholstered in Faber 24229/05 silver with cannete motif. Top in Portoro Silver marble. Feet and drawers profile in stainless steel with polished champagne finish.





## VINCENT

console

Structure in tubular steel with Siena-lacquered polished finish. Top in marble Port Laurent finished with Texture 1-Coccodrillo.



DIMENSIONS 1800\*420\*H950

# EKOS







AMBASSADOR SCRIVANIA

writing desk











G R A N G E R

low tables





























### BASTIAN

bed

Padded bed upholstered in Nabuk Sequoia 24314/25 Beige.Shaped headboard decorated with piping and band in soft 1196 Marmotta.Decorative friezes in gold-lacquered steel.It can be equipped with LED courtesy light mounted under the headboard profile.





# ULTRASOUNDLARGE

bed



DIMENSIONS 3300\*2280\*H1300







### **BELOVED**















DIMENSIONS 700\*480\*H510





### KERWAN

dining table

Dining table, top in marble with bevelled edge and under stainless steel base with concave external surfaces made available in the metal finishing selection. Also available wooden surfaces coated in the materials of the veneer sel RADICA version with top and concave surfaces of the combination with marble top and concave surfaces in but

board in lacquered wood. Polished