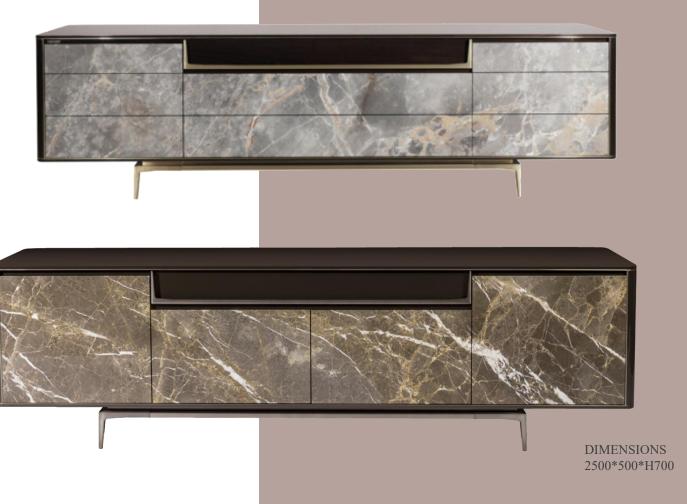

#### HAMILTON

low unit high unit

2500\*500\*H750

## BARNEY

low unit

low unit

Main structure in solid wood with upper in lacquered in Metal Anthrax colour and lower part upholstered in Faber 24229/05 silver with cannete motif. Top in Portoro Silver marble. Feet and drawers profile in stainless steel with polished champagne finish.