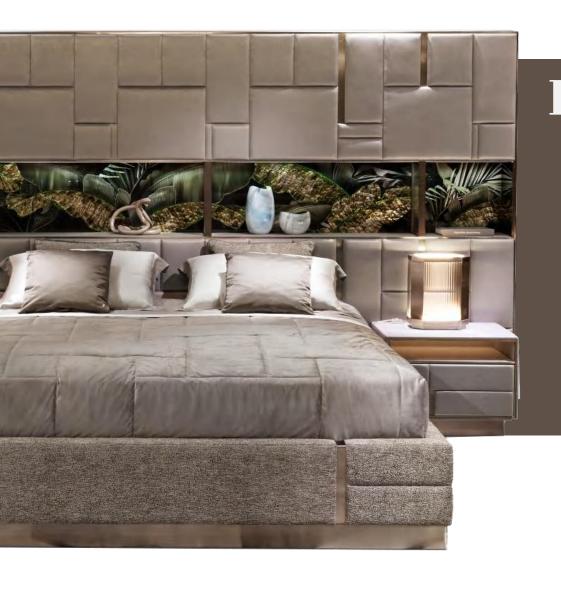

r part upholstered in Faber 24229/05 silver with cannete motif. Top in Portoro Silver marble. Feet and drawers profile in stainless steel with polished champagne finish.





## VINCENT

console

Structure in tubular steel with Siena-lacquered polished finish. Top in marble Port Laurent finished with Texture 1-Coccodrillo.



DIMENSIONS 1800\*420\*H950

# EKOS







AMBASSADOR SCRIVANIA

writing desk











G R A N G E R

low tables





























### BASTIAN

bed

Padded bed upholstered in Nabuk Sequoia 24314/25 Beige.Shaped headboard decorated with piping and band in soft 1196 Marmotta.Decorative friezes in gold-lacquered steel.It can be equipped with LED courtesy light mounted under the headboard profile.





# ULTRASOUNDLARGE

bed



DIMENSIONS 3300\*2280\*H1300







### **BELOVED**















DIMENSIONS 700\*480\*H510





### KERWAN

dining table

Dining table, top in marble with bevelled edge and under stainless steel base with concave external surfaces made available in the metal finishing selection. Also available wooden surfaces coated in the materials of the veneer sel RADICA version with top and concave surfaces of the combination with marble top and concave surfaces in but

board in lacquered wood. Polished and curved of curved and polished marble. Metal parts in the veneer version with top and concave lection finishings. Available in the KERWAN egs in 100 gloss finish burr walnut, or in the rr walnut.







# KYLO

dining table



DIMENSIONS 1800\*H760





dining table





### **MORGAN**

dining table







# finish selection.

##