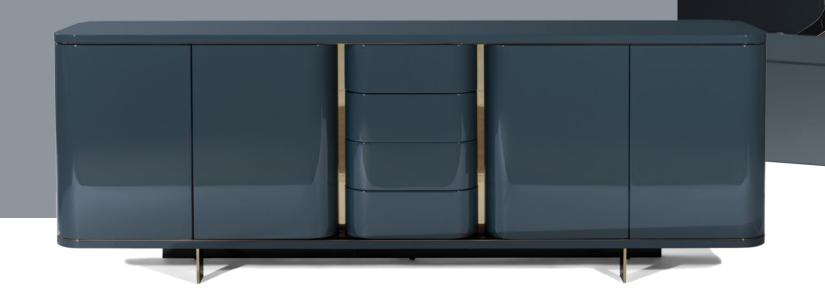

## BARNEY

low unit

low unit

Main structure in solid wood with upper in lacquered in Metal Anthrax colour and lower part upholstered in Faber 24229/05 silver with cannete motif. Top in Portoro Silver marble. Feet and drawers profile in stainless steel with polished champagne finish.