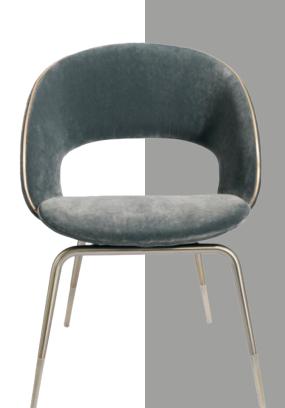

external frame, made of armrests and backrest, embraces the internal part to guarantee the maximum comfort through the use of high quality materials.





DIMENSIONS 930\*820\*H710













# CLOUD

chair



DIMENSIONS 640\*570\*H810



#### AMINTA

#### chair

Aminta is a chair in steel with a fine and elegant structure, with tapered legs, "dressed" with a lightly padded cover which sublimates its tailored nature and reminds of fashion elements, acting either as backrest and armrest at the same time. The padded seat completes the ergonomic part, whereas the "fashion" fabrics proposed enhance the prêt-à-porter characteristic of the chair. Available also for outdoor, where the padded cover is replaced by a round back cushion.









# **CLEM**

chair



#### **KYLO FRAMED**

chair





Chair in curved wood, legs in conic-shaped metal tube and turned feet. Quilted upholstery in leather or fabric and backrest piping made in satin aluminium. Metal parts can be finished with any lacquer of the metal finish collection.

















# DONEGAL

high unit

Cabinet in wood without edges, with curved walls and doors delineated by profiles and supports in steel. The shiny lacquered finish enhances the shapes and streamlines the volumes which internally allow a high containing capacity. Available also with internal LED lighting.

DIMENSIONS 2400\*480\*H850





DIMENSIONS 2400\*500\*H650



#### HAMILTON

low unit high unit

2500\*500\*H750











## BARNEY

low unit







low unit

Main structure in solid wood with upper in lacquered in Metal Anthrax colour and lower par