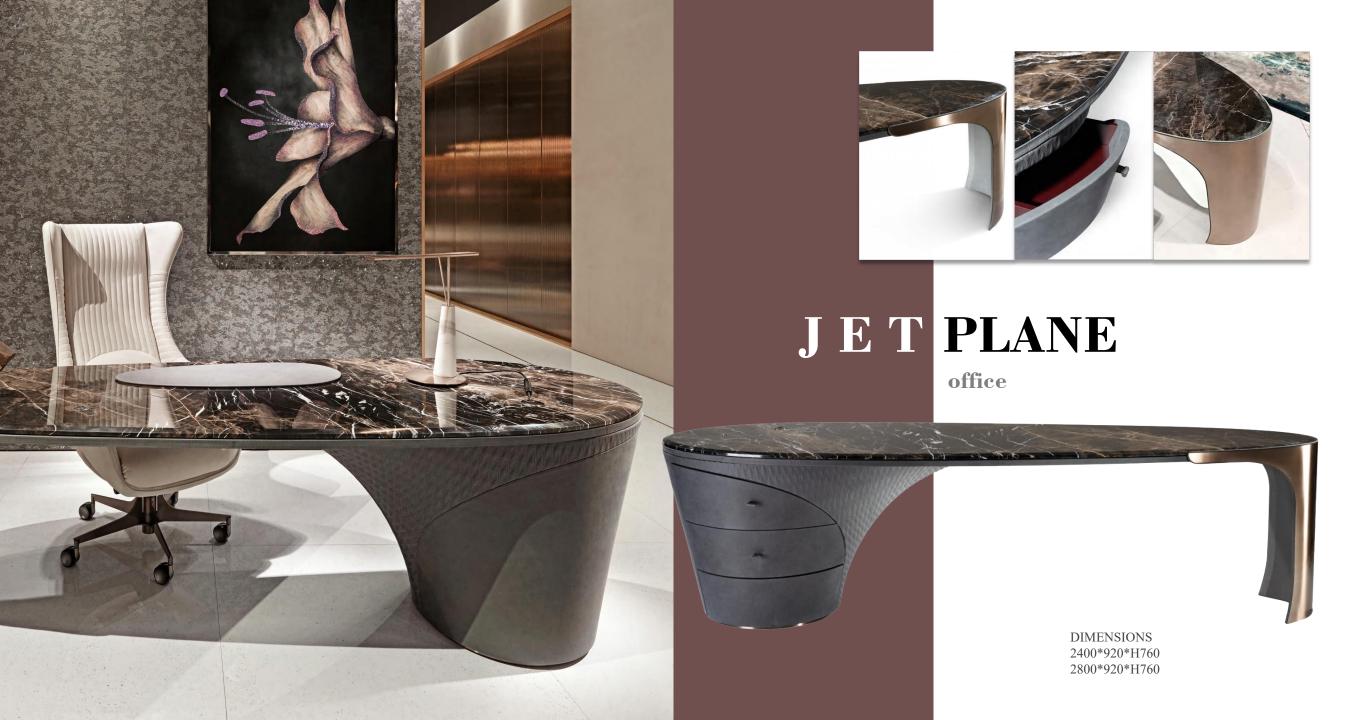

nhances the shapes and streamlines the volumes which internally allow a high containing capacity. Available also with internal LED lighting.

DIMENSIONS 2400\*480\*H850





DIMENSIONS 2400\*500\*H650



#### HAMILTON

low unit high unit

2500\*500\*H750











## BARNEY

low unit







low unit

Main structure in solid wood with upper in lacquered in Metal Anthrax colour and lower part upholstered in Faber 24229/05 silver with cannete motif. Top in Portoro Silver marble. Feet and drawers profile in stainless steel with polished champagne finish.





## VINCENT

console

Structure in tubular steel with Siena-lacquered polished finish. Top in marble Port Laurent finished with Texture 1-Coccodrillo.



DIMENSIONS 1800\*420\*H950

# EKOS







AMBASSADOR SCRIVANIA

writing desk











G R A N G E R

low tables





























### BASTIAN

bed

Padded bed upholstered in Nabuk Sequoia 24314/25 Beige.Shaped headboard decorated with piping and band in soft 1196 Marmotta.Decorative friezes in gold-lacquered steel.It can be equipped with LED courtesy light mounted under the headboard profile.





# ULTRASOUNDLARGE

bed



DIMENSIONS 3300\*2280\*H1300







### **BELOVED**















DIMENSIONS 700\*480\*H510





### KERWAN

dining table

Dining table, top in marble with bevelled edge and under stainless steel base with concave external surfaces made available in the metal finishing selection. Also available wooden surfaces coated in the materials of the veneer sel RADICA version with top and concave surfaces of the combination with marble top and conca