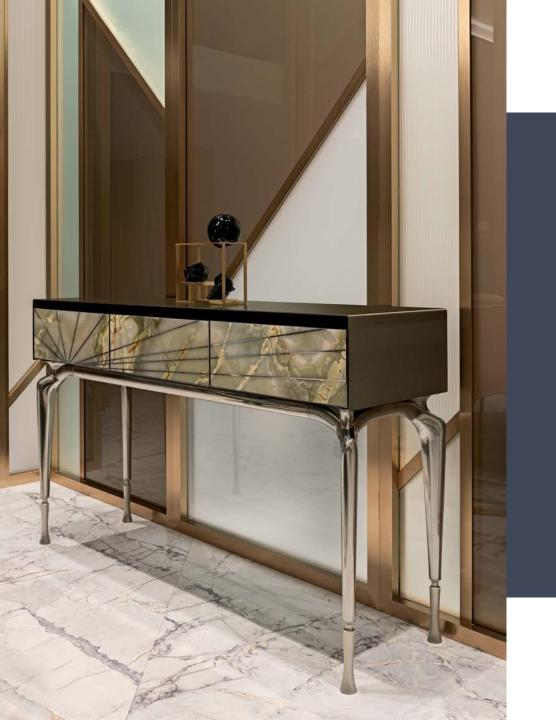

## VINCENT

console

Structure in tubular steel with Siena-lacquered polished finish. Top in marble Port Laurent finished with Texture 1-Coccodrillo.

DIMENSIONS 1800\*420\*H950