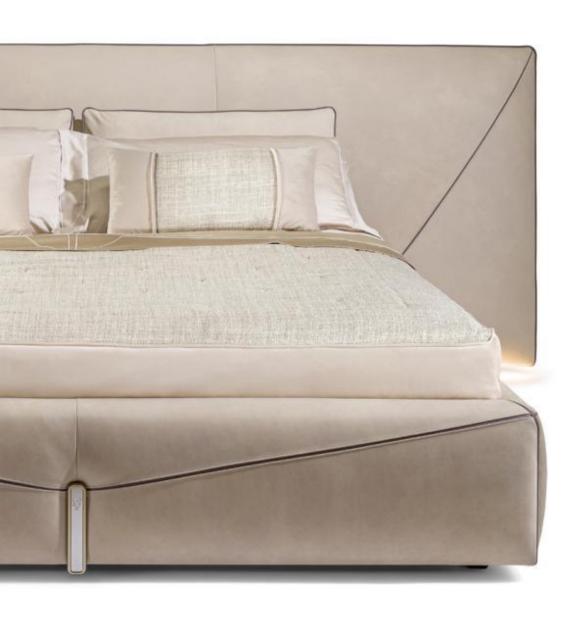

### BASTIAN

bed

Padded bed upholstered in Nabuk Sequoia 24314/25 Beige.Shaped headboard decorated with piping and band in soft 1196 Marmotta.Decorative friezes in gold-lacquered steel.It can be equipped with LED courtesy light mounted under the headboard profile.