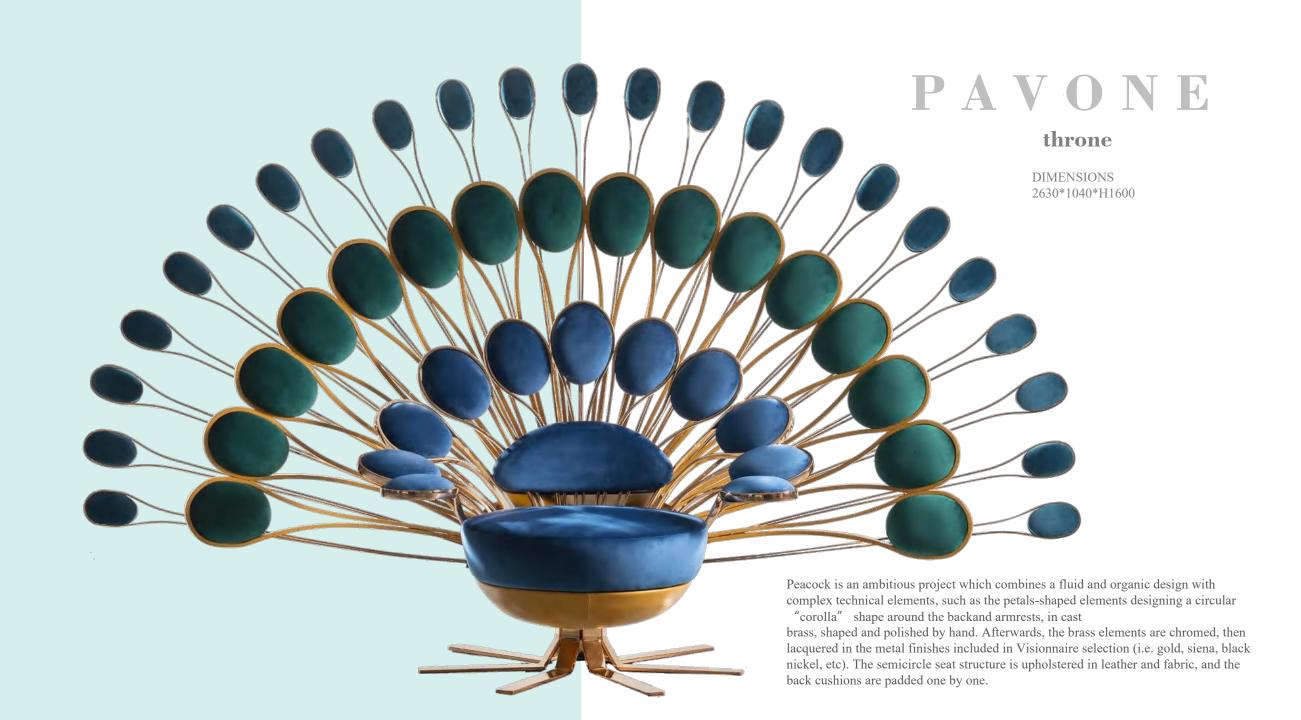

file with polished gold-lacquered finish.

#### MILLER

sofa











DIMENSIONS 2820\*1100\*H800 3020\*1100\*H800





# RHAPSODY



#### MILLER

modular sofa



DIMENSIONS

单扶手双位: 1480\*1050\*H850

转角位: 1380\*1050\*H850 贵妃位: 1080\*1180\*H850 Sofa upholstered in leather Chamolè 24331/01 Avorio. Back cushions upholstered in fabric Faber 24229/35 with cannetté quilting. Loose cushions 35x35 cm in velvet Vermeer 24175/17 Ardesia and 40x40 cm in fabric Orangery 24317/685

Cielo-Sabbia. Steel profile with satinized black nickel lacquered finish.



Upholstery in fabric Galizia 24321/18 Cobalto. Shaped base and armrest profiles in steel with champagne-lacquered polished finish. Loose cushions 35x35 cm in Orangery 24317/685 Cielo-Sabbia.





DIMENSIONS 1100\*980\*H780

# CA' FOSCARI

sofa





#### SONTAG



"Diamond" shaped structure in solid wood and plywood, seat with spring system with straps and padding in polyurethane, Memory Foam® and acrylic fibre. Internal parts of the back in polyurethane and acrylic fibres padded individually. Multi-faceted base in polished stainless steel available in the metal finishing selection.





DIMENSIONS 890\*800\*H670

#### PETRA

armchair



Armchair in leather and fabric. External structure in wood equipped with elastic-belt spring system. Vertical structural elements in stainless steel on the back and armrests. External upholstery with mosaic pattern and piping in Soft leather.







DIMENSIONS 940\*850\*H710





#### IMAGINE

berrgere

Bergère upholstered in Nabuk Libeccio 24330/3455 boro. Legs in shiny black lacquered wood with sh