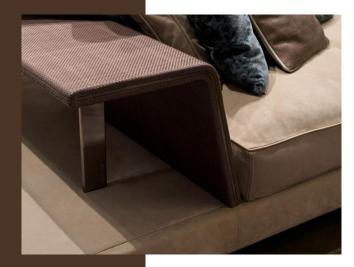

#### XAVIER

sofa

Upholstered leather or fabric sofa, with platform base and backrest and trapezoidal upholstered armrests. Inner shell in solid wood and poplar and beech plywood. Seat cushions in polyurethane, memory foam® and feather. Back cushions with "chevron" processing in polyurethane and feather. Also available with armrest and backrest in the "board" version in wood upholstered in leather, fabric or woven leather; structural and decorative elements in solid satin brass with engraved plaques with Visionnaire logo. Backrest cushions in different sizes in polyurethane and feather. The side "board" elements are also available with optional "extension" platform under the armrest of +40 cm.

DIMENSIONS 2480\*1160\*H540 2780\*1160\*H540

DIMENSIONS 2000\*900\*H850