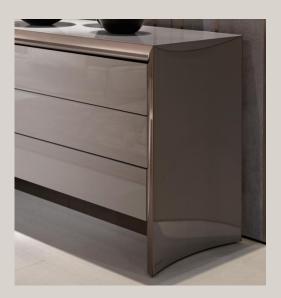

so for outdoor, where the padded cover is replaced by a round back cushion.









# **CLEM**

chair



#### **KYLO FRAMED**

chair





Chair in curved wood, legs in conic-shaped metal tube and turned feet. Quilted upholstery in leather or fabric and backrest piping made in satin aluminium. Metal parts can be finished with any lacquer of the metal finish collection.

















# DONEGAL

high unit

Cabinet in wood without edges, with curved walls and doors delineated by profiles and supports in steel. The shiny lacquered finish enhances the shapes and streamlines the volumes which internally allow a high containing capacity. Available also with internal LED lighting.

DIMENSIONS 2400\*480\*H850





DIMENSIONS 2400\*500\*H650



#### HAMILTON

low unit high unit

2500\*500\*H750











## BARNEY

low unit







low unit

Main structure in solid wood with upper in lacquered in Metal Anthrax colour and lower part upholstered in Faber 24229/05 silver with cannete motif. Top in Portoro Silver marble. Feet and drawers profile in stainless steel with polished champagne finish.





## VINCENT

console

Structure in tubular steel with Siena-lacquered polished finish. Top in marble Port Laurent finished with Texture 1-Coccodrillo.



DIMENSIONS 1800\*420\*H950

# EKOS







AMBASSADOR SCRIVANIA

writing desk











G R A N G E R

low tables





























### BASTIAN

bed

Padded bed upholstered in Nabuk Sequoia 24314/25 Beige.Shaped headboard decorated with piping and band in soft 1196 Marmotta.Decorative friezes in gold-lacquered steel.It can be e