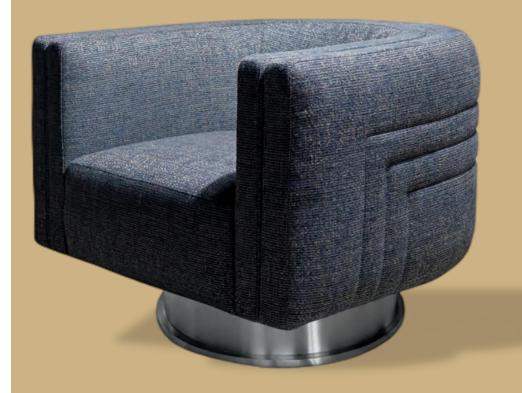

# WHITNEY

armchair

External structure with cannetté quilting upholstered in fabric Faber 24229/14 Testa di Moro. Seat upholstered in leather Soft 1151 Latte. Base in steel with satin black nickel-lacquered finish.