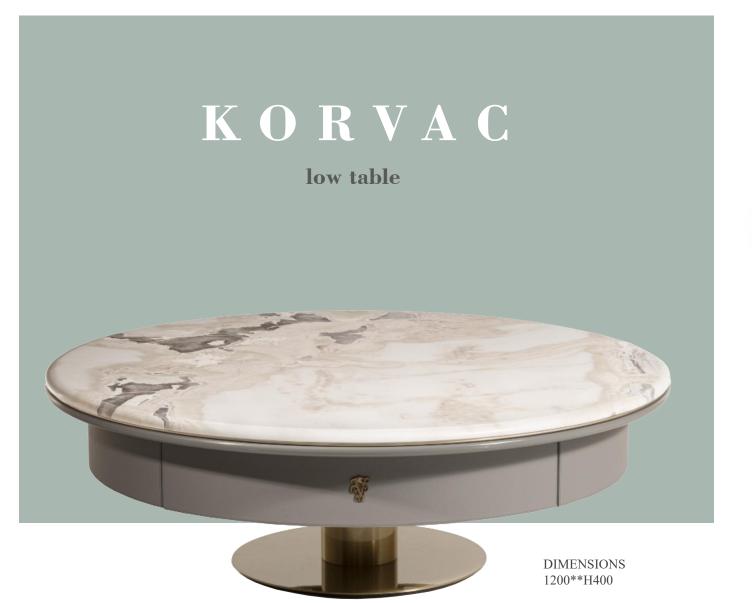

e volumes which internally allow a high containing capacity. Available also with internal LED lighting.

DIMENSIONS 2400\*480\*H850





DIMENSIONS 2400\*500\*H650



#### HAMILTON

low unit high unit

2500\*500\*H750











## BARNEY

low unit







low unit

Main structure in solid wood with upper in lacquered in Metal Anthrax colour and lower part upholstered in Faber 24229/05 silver with cannete motif. Top in Portoro Silver marble. Feet and drawers profile in stainless steel with polished champagne finish.





## VINCENT

console

Structure in tubular steel with Siena-lacquered polished finish. Top in marble Port Laurent finished with Texture 1-Coccodrillo.



DIMENSIONS 1800\*420\*H950

# EKOS







AMBASSADOR SCRIVANIA

writing desk











G R A N G E R

low tables





























### BASTIAN

bed

Padded bed upholstered in Nabuk Sequoia 24314/25 Beige.Shaped headboard decorated with piping and band in soft 1196 Marmotta.Decorative friezes in gold-lacquered steel.It can be equipped with LED courtesy light mounted under the headboard profile.





# ULTRASOUNDLARGE

bed



DIMENSIONS 3300\*2280\*H1300







### **BELOVED**















DIMENSIONS 700\*480\*H510





### KERWAN

dining table

Dining table, top in marble with bevelled edge and under stainless steel base with concave external surfaces made available in the metal finishing selection. Also available wooden surfaces coated in the materials of the veneer sel RADICA version with top and concave surfaces of the combination with marble top and concave surfaces in but

board in lacquere