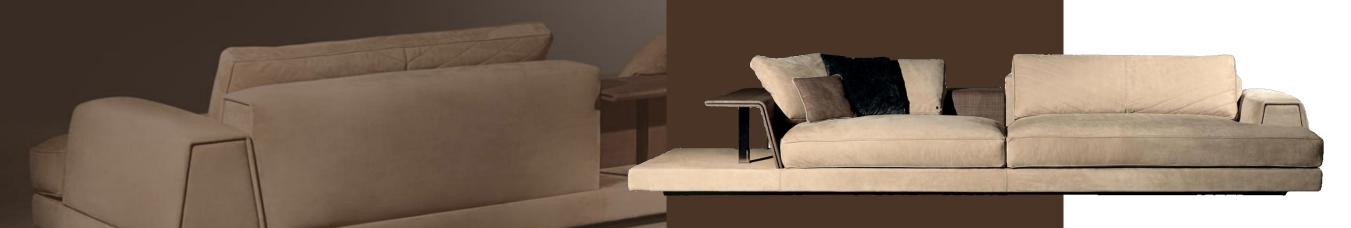

#### XAVIER

sofa

Upholstered leather or fabric sofa, with platform base and backrest and trapezoidal upholstered armrests. Inner shell in solid wood and poplar and beech plywood. Seat cushions in polyurethane, memory foam® and feather. Back cushions with "chevron" processing in polyurethane and feather. Also available with armrest and backrest in the "board" version in wood upholstered in leather, fabric or woven leather; structural and decorative elements in solid satin brass with engraved plaques with Visionnaire logo. Backrest cushions in different sizes in polyurethane and feather. The side "board" elements are also available with optional "extension" platform under the armrest of +40 cm.

DIMENSIONS 2480\*1160\*H540 2780\*1160\*H540

DIMENSIONS 2000\*900\*H850