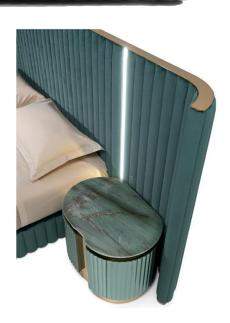

### BASTIAN

bed

Padded bed upholstered in Nabuk Sequoia 24314/25 Beige.Shaped headboard decorated with piping and band in soft 1196 Marmotta.Decorative friezes in gold-lacquered steel.It can be equipped with LED courtesy light mounted under the headboard profile.