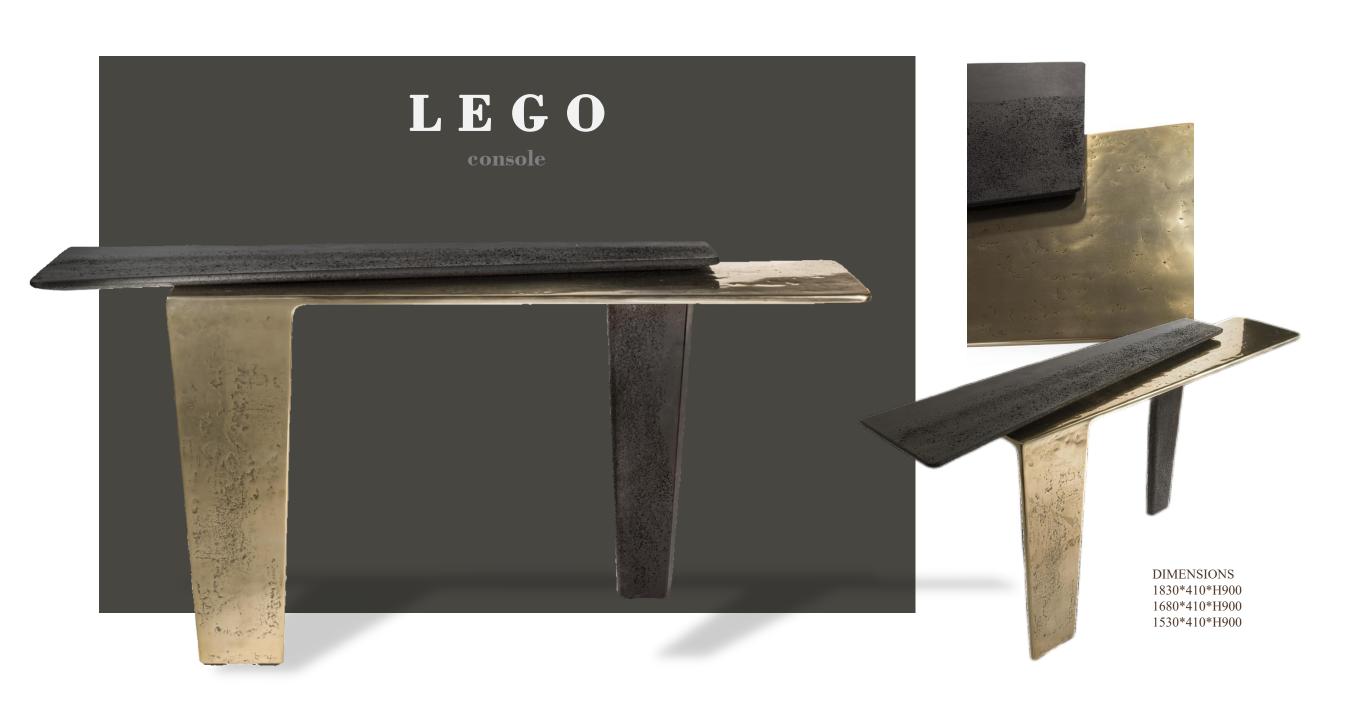

## VINCENT

console

Structure in tubular steel with Siena-lacquered polished finish. Top in marble Port Laurent finished with Texture 1-Coccodrillo.

DIMENSIONS 1800\*420\*H950