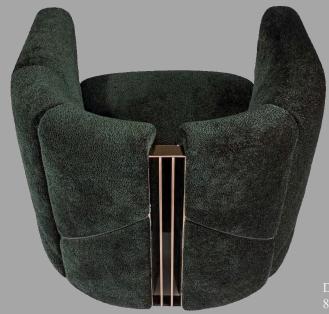

#### MILLER

modular sofa

DIMENSIONS

单扶手双位: 1480\*1050\*H850

转角位: 1380\*1050\*H850 贵妃位: 1080\*1180\*H850 Sofa upholstered in leather Chamolè 24331/01 Avorio. Back cushions upholstered in fabric Faber 24229/35 with cannetté quilting. Loose cushions 35x35 cm in velvet Vermeer 24175/17 Ardesia and 40x40 cm in fabric Orangery 24317/685

Cielo-Sabbia. Steel profile with satinized black nickel lacquered finish.

Upholstery in fabric Galizia 24321/18 Cobalto. Shaped base and armrest profiles in steel with champagne-lacquered polished finish. Loose cushions 35x35 cm in Orangery 24317/685 Cielo-Sabbia.