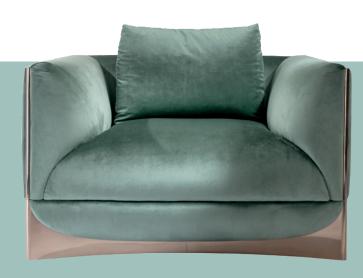

#### ADELE

armchair

DIMENSIONS 880\*930\*H820

The Adele armchair comes from a "cocoon" concept where the external frame, made of armrests and backrest, embraces the internal part to guarantee the maximum comfort through the use of high quality materials.

DIMENSIONS 930\*820\*H710