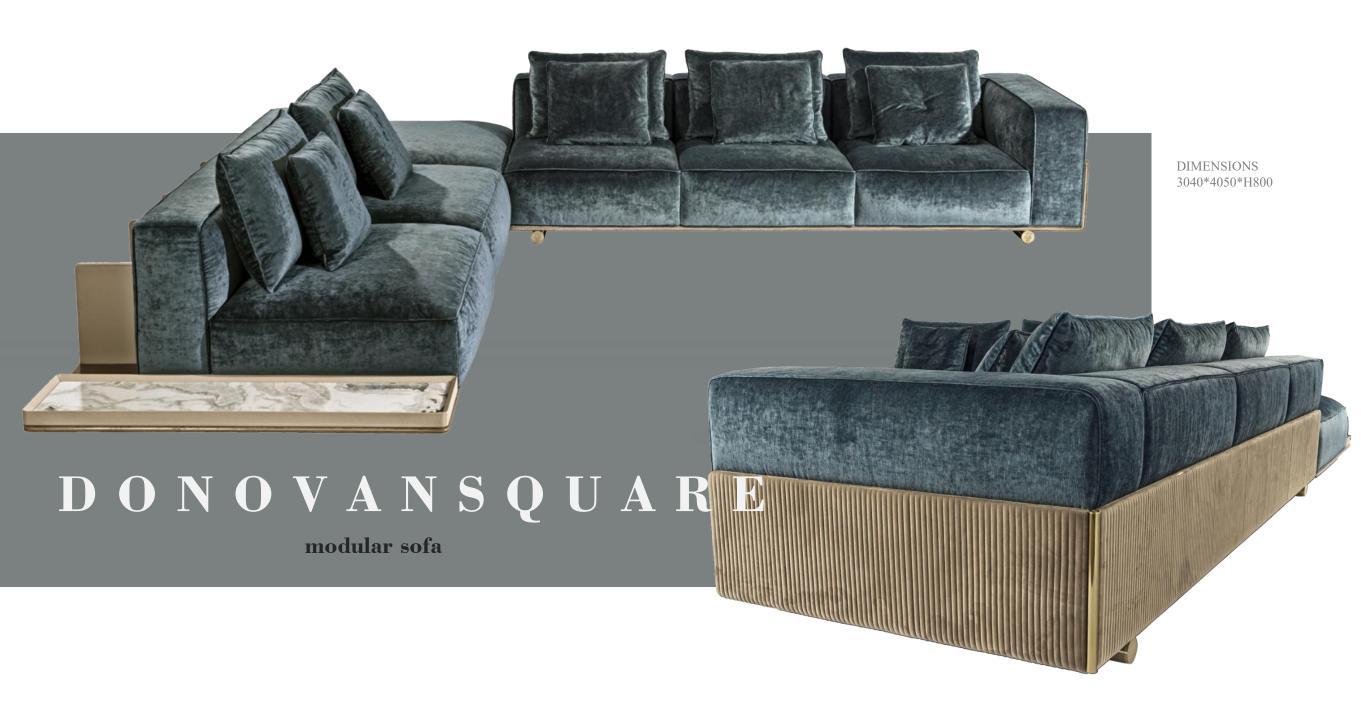

#### MILLER

modular sofa

DIMENSIONS

单扶手双位: 1480\*1050\*H850

转角位: 1380\*1050\*H850 贵妃位: 1080\*1180\*H850 Sofa upholstered in leather Chamolè 24331/01 Avorio. Back cushions upholstered in fabric Faber 24229/35 with cannetté quilting. Loose cushions 35x35 cm in velvet Vermeer 24175/17 Ardesia and 40x40 cm in fabric Orangery 24317/685

Cielo-Sabbia. Steel profile with satinized black nickel lacquered finish.

Upholstery in fabric Galizia 24321/18 Cobalto. Shaped base and armrest profiles in steel with champagne-lacquered polished finish. Loose cushions 35x35 cm in Orangery 24317/685 Cielo-Sabbia.