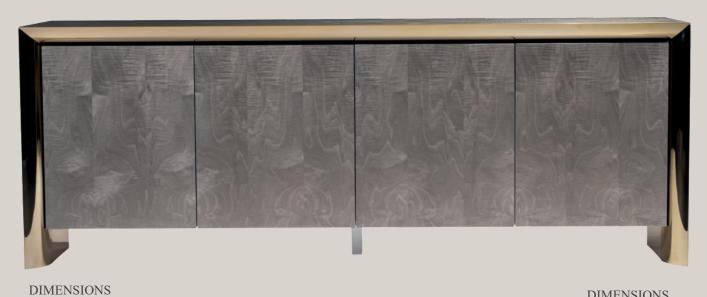

for outdoor, where the padded cover is replaced by a round back cushion.









# **CLEM**

chair



#### **KYLO FRAMED**

chair





Chair in curved wood, legs in conic-shaped metal tube and turned feet. Quilted upholstery in leather or fabric and backrest piping made in satin aluminium. Metal parts can be finished with any lacquer of the metal finish collection.

















# DONEGAL

high unit

Cabinet in wood without edges, with curved walls and doors delineated by profiles and supports in steel. The shiny lacquered finish enhances the shapes and streamlines the volumes which internally allow a high containing capacity. Available also with internal LED lighting.

DIMENSIONS 2400\*480\*H850





DIMENSIONS 2400\*500\*H650



#### HAMILTON

low unit high unit

2500\*500\*H750











## BARNEY

low unit







low unit

Main structure in solid wood with upper in lacquered in Metal Anthrax colour and lower part upholstered in Faber 24229/05 silver with cannete motif. Top in Portoro Silver marble. Feet and drawers profile in stainless steel with polished champagne finish.





## VINCENT

console

Structure in tubular steel with Siena-lacquered polished finish. Top in marble Port Laurent finished with Texture 1-Coccodrillo.



DIMENSIONS 1800\*420\*H950

# EKOS







AMBASSADOR SCRIVANIA

writing desk











G R A N G E R

low tables





























### BASTIAN

bed

Padded bed upholstered in Nabuk Sequoia 24314/25 Beige.Shaped headboard decorated with piping and band in soft 1196 Marmotta.Decorative friezes in gold-lacquered steel.It can be equ