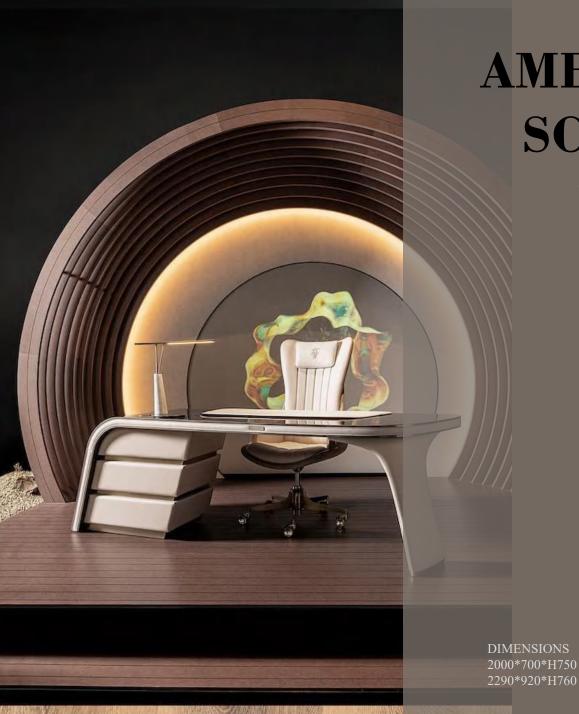

ports in steel. The shiny lacquered finish enhances the shapes and streamlines the volumes which internally allow a high containing capacity. Available also with internal LED lighting.

DIMENSIONS 2400\*480\*H850





DIMENSIONS 2400\*500\*H650



#### HAMILTON

low unit high unit

2500\*500\*H750











## BARNEY

low unit







low unit

Main structure in solid wood with upper in lacquered in Metal Anthrax colour and lower part upholstered in Faber 24229/05 silver with cannete motif. Top in Portoro Silver marble. Feet and drawers profile in stainless steel with polished champagne finish.





## VINCENT

console

Structure in tubular steel with Siena-lacquered polished finish. Top in marble Port Laurent finished with Texture 1-Coccodrillo.



DIMENSIONS 1800\*420\*H950

# EKOS







AMBASSADOR SCRIVANIA

writing desk











G R A N G E R

low tables





























### BASTIAN

bed

Padded bed upholstered in Nabuk Sequoia 24314/25 Beige.Shaped headboard decorated with piping and band in soft 1196 Marmotta.Decorative friezes in gold-lacquered steel.It can be equipped with LED courtesy light mounted under the headboard profile.





# ULTRASOUNDLARGE

bed



DIMENSIONS 3300\*2280\*H1300







### **BELOVED**















DIMENSIONS 700\*480\*H510





### KERWAN

dining table

Dining table, top in marble with bevelled edge and under stainless steel base with concave external surfaces made available in the metal finishing selection. Also available wooden surfaces coated in the materials of the veneer sel RADICA version with top and concave surfaces