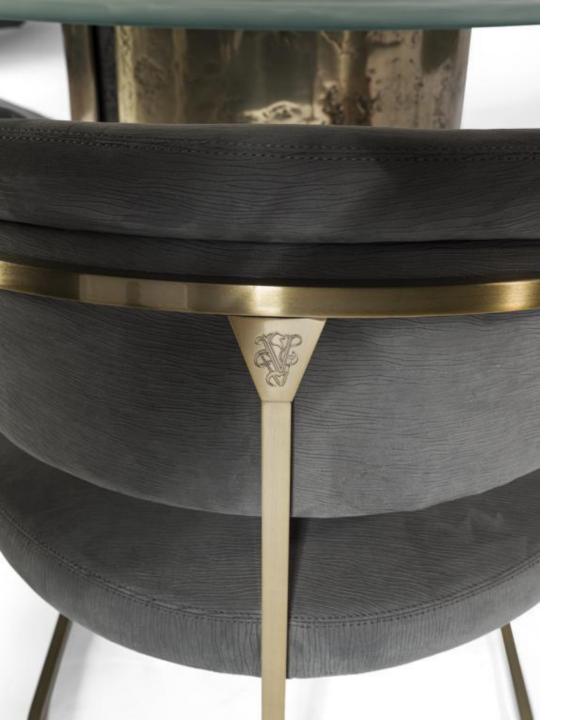

#### **KYLO FRAMED**

chair

Chair in curved wood, legs in conic-shaped metal tube and turned feet. Quilted upholstery in leather or fabric and backrest piping made in satin aluminium. Metal parts can be finished with any lacquer of the metal finish collection.