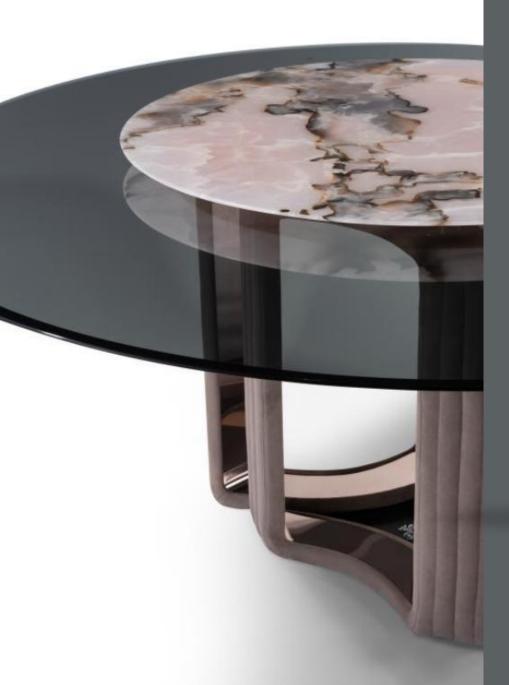

ipped with LED courtesy light mounted under the headboard profile.





# ULTRASOUNDLARGE

bed



DIMENSIONS 3300\*2280\*H1300







### **BELOVED**















DIMENSIONS 700\*480\*H510





### KERWAN

dining table

Dining table, top in marble with bevelled edge and under stainless steel base with concave external surfaces made available in the metal finishing selection. Also available wooden surfaces coated in the materials of the veneer sel RADICA version with top and concave surfaces of the combination with marble top and concave surfaces in but

board in lacquered wood. Polished and curved of curved and polished marble. Metal parts in the veneer version with top and concave lection finishings. Available in the KERWAN egs in 100 gloss finish burr walnut, or in the rr walnut.







# KYLO

dining table



DIMENSIONS 1800\*H760





dining table





### **MORGAN**

dining table







# finish selection.

### **GALITSIN**

dining table



Rectangular dining table with top in marble decorated with artistic insert by Roberta Verteramo, made in resin, gypsum, copper and pigments applied by hand. Top edge with rounded profile. Rounded under-top in shiny lacquered wood. Base consisting of two legs in tubular steel with rhomboid section. Metal parts available in any colour included in the metal finish selection.

DIMENSIONS 2600\*1200\*H720

# **TEMPTATION**

dining table



DIMENSIONS 2600\*1100\*H780