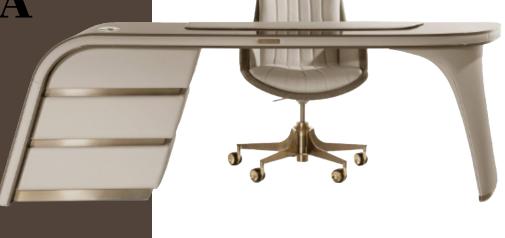

nish enhances the shapes and streamlines the volumes which internally allow a high containing capacity. Available also with internal LED lighting.

DIMENSIONS 2400\*480\*H850





DIMENSIONS 2400\*500\*H650



#### HAMILTON

low unit high unit

2500\*500\*H750











## BARNEY

low unit







low unit

Main structure in solid wood with upper in lacquered in Metal Anthrax colour and lower part upholstered in Faber 24229/05 silver with cannete motif. Top in Portoro Silver marble. Feet and drawers profile in stainless steel with polished champagne finish.





## VINCENT

console

Structure in tubular steel with Siena-lacquered polished finish. Top in marble Port Laurent finished with Texture 1-Coccodrillo.



DIMENSIONS 1800\*420\*H950

# EKOS







AMBASSADOR SCRIVANIA

writing desk











G R A N G E R

low tables





























### BASTIAN

bed

Padded bed upholstered in Nabuk Sequoia 24314/25 Beige.Shaped headboard decorated with piping and band in soft 1196 Marmotta.Decorative friezes in gold-lacquered steel.It can be equipped with LED courtesy light mounted under the headboard profile.





# ULTRASOUNDLARGE

bed



DIMENSIONS 3300\*2280\*H1300







### **BELOVED**















DIMENSIONS 700\*480\*H510





### KERWAN

dining table

Dining table, top in marble with bevelled edge and under stainless steel base with concave external surfaces made available in the metal finishing selection. Also available wooden surfaces coated in the materials of the veneer sel RADICA version with top and concave surfaces of the combination with marble top and