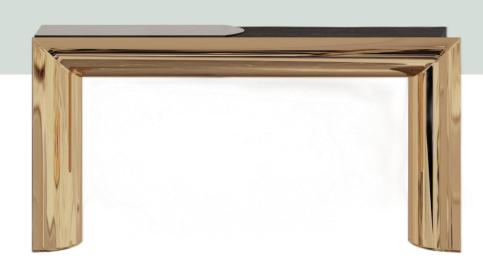

## VINCENT

console

Structure in tubular steel with Siena-lacquered polished finish. Top in marble Port Laurent finished with Texture 1-Coccodrillo.

DIMENSIONS 1800\*420\*H950