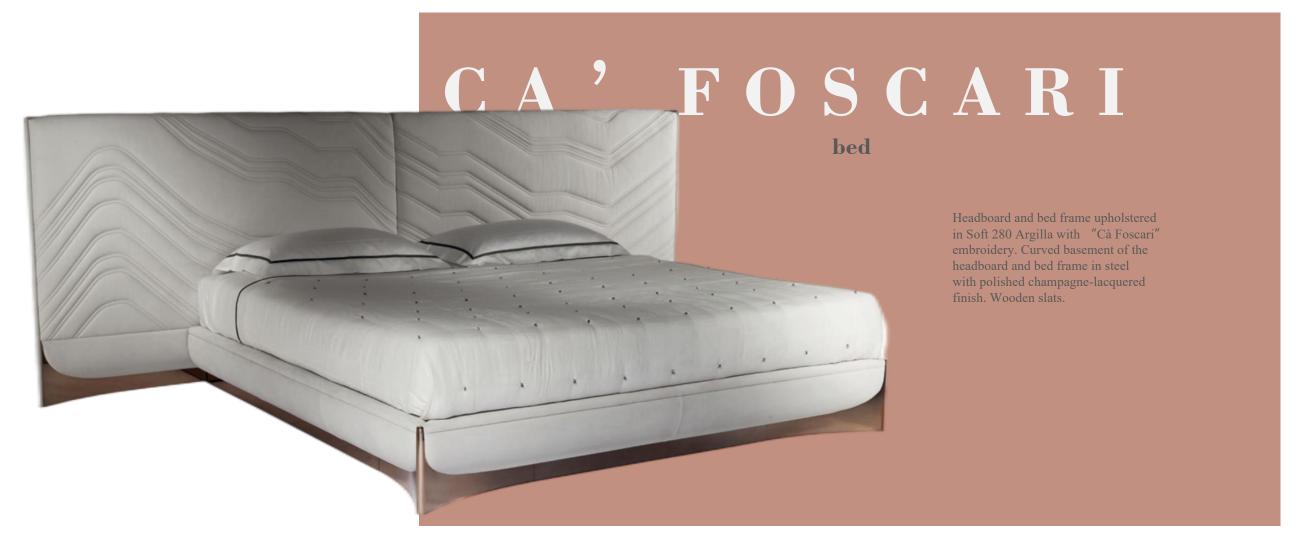

wer part upholstered in Faber 24229/05 silver with cannete motif. Top in Portoro Silver marble. Feet and drawers profile in stainless steel with polished champagne finish.





## VINCENT

console

Structure in tubular steel with Siena-lacquered polished finish. Top in marble Port Laurent finished with Texture 1-Coccodrillo.



DIMENSIONS 1800\*420\*H950

# EKOS







AMBASSADOR SCRIVANIA

writing desk











G R A N G E R

low tables





























### BASTIAN

bed

Padded bed upholstered in Nabuk Sequoia 24314/25 Beige.Shaped headboard decorated with piping and band in soft 1196 Marmotta.Decorative friezes in gold-lacquered steel.It can be equipped with LED courtesy light mounted under the headboard profile.





# ULTRASOUNDLARGE

bed



DIMENSIONS 3300\*2280\*H1300







### **BELOVED**















DIMENSIONS 700\*480\*H510





### KERWAN

dining table

Dining table, top in marble with bevelled edge and under stainless steel base with concave external surfaces made available in the metal finishing selection. Also available wooden surfaces coated in the materials of the veneer sel RADICA version with top and concave surfaces of the combination with marble top and concave surfaces in but

board in lacquered wood. Polished and curved of curved and polished marble. Metal parts in the veneer version with top and concave lection finishings. Available in the KERWAN egs in 100 gloss finish burr walnut, or in the rr walnut.







# KYLO

dining table



DIMENSIONS 1800\*H760





dining table





### **MORGAN**

dining table







# finish selection.