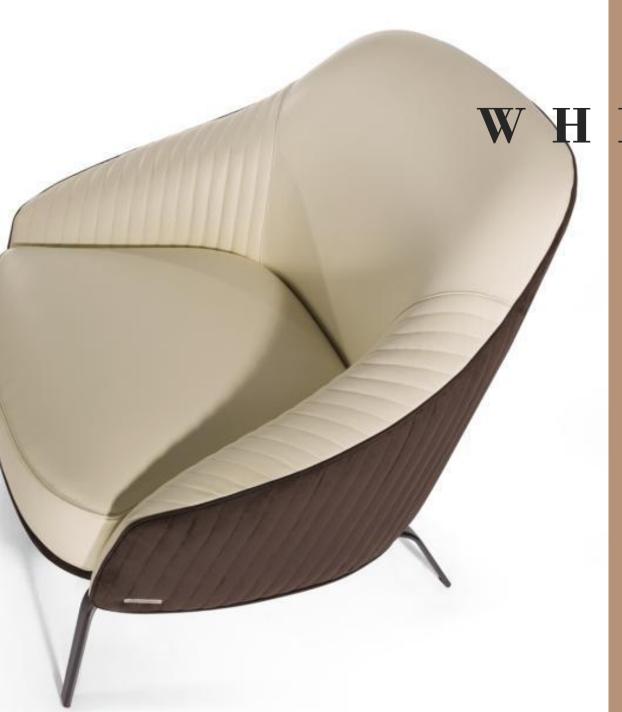

# WHITNEY

armchair

External structure with cannetté quilting upholstered in fabric Faber 24229/14 Testa di Moro. Seat upholstered in leather Soft 1151 Latte. Base in steel with satin black nickel-lacquered finish.