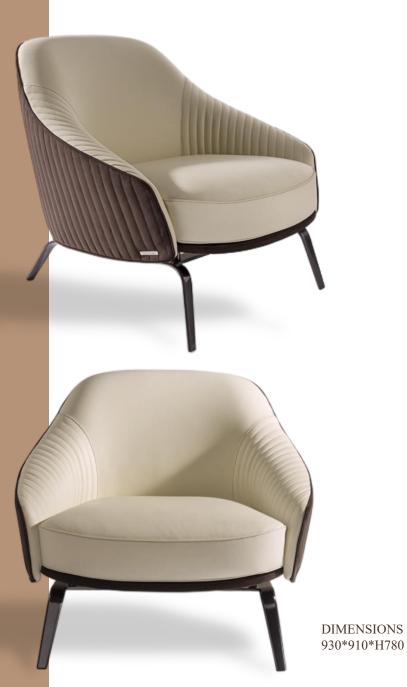

# WHITNEY

armchair

External structure with cannetté quilting upholstered in fabric Faber 24229/14 Testa di Moro. Seat upholstered in leather Soft 1151 Latte. Base in steel with satin black nickel-lacquered finish.