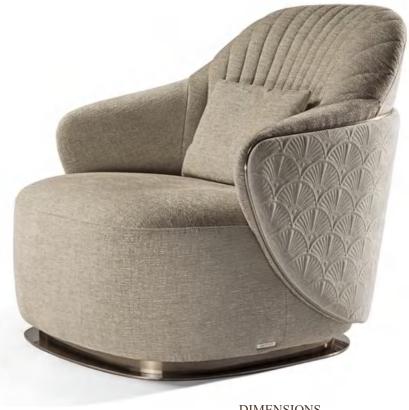

#### PETRA

armchair

Armchair in leather and fabric. External structure in wood equipped with elastic-belt spring system. Vertical structural elements in stainless steel on the back and armrests. External upholstery with mosaic pattern and piping in Soft leather.

DIMENSIONS 940\*850\*H710