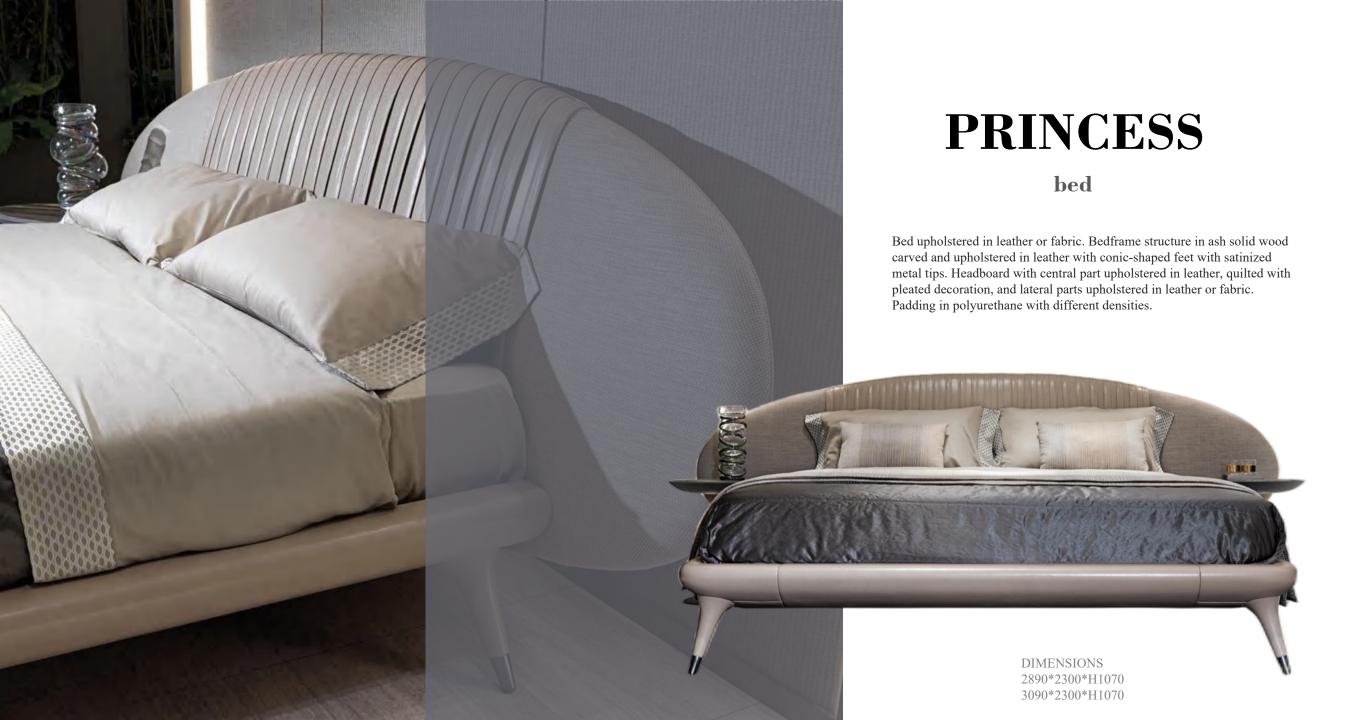

### BASTIAN

bed

Padded bed upholstered in Nabuk Sequoia 24314/25 Beige.Shaped headboard decorated with piping and band in soft 1196 Marmotta.Decorative friezes in gold-lacquered steel.It can be equipped with LED courtesy light mounted under the headboard profile.

# ULTRASOUNDLARGE

bed

DIMENSIONS 3300\*2280\*H1300