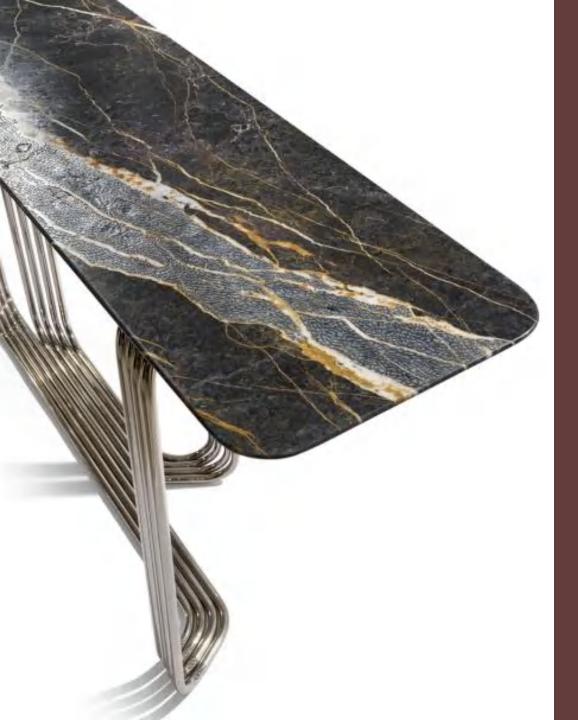

s can be finished with any lacquer of the metal finish collection.

















# DONEGAL

high unit

Cabinet in wood without edges, with curved walls and doors delineated by profiles and supports in steel. The shiny lacquered finish enhances the shapes and streamlines the volumes which internally allow a high containing capacity. Available also with internal LED lighting.

DIMENSIONS 2400\*480\*H850





DIMENSIONS 2400\*500\*H650



#### HAMILTON

low unit high unit

2500\*500\*H750











## BARNEY

low unit







low unit

Main structure in solid wood with upper in lacquered in Metal Anthrax colour and lower part upholstered in Faber 24229/05 silver with cannete motif. Top in Portoro Silver marble. Feet and drawers profile in stainless steel with polished champagne finish.





## VINCENT

console

Structure in tubular steel with Siena-lacquered polished finish. Top in marble Port Laurent finished with Texture 1-Coccodrillo.



DIMENSIONS 1800\*420\*H950

# EKOS







AMBASSADOR SCRIVANIA

writing desk











G R A N G E R

low tables





























### BASTIAN

bed

Padded bed upholstered in Nabuk Sequoia 24314/25 Beige.Shaped headboard decorated with piping and band in soft 1196 Marmotta.Decorative friezes in gold-lacquered steel.It can be equipped with LED courtesy light mounted under the headboard profile.





# ULTRASOUNDLARGE

bed



DIMENSIONS 3300\*2280\*H1300







### **BELOVED**















DIMENSIONS 700\*480\*H510





### KERWAN

dining table

Dining table, top in marble with bevelled edge and under stainless steel base wit