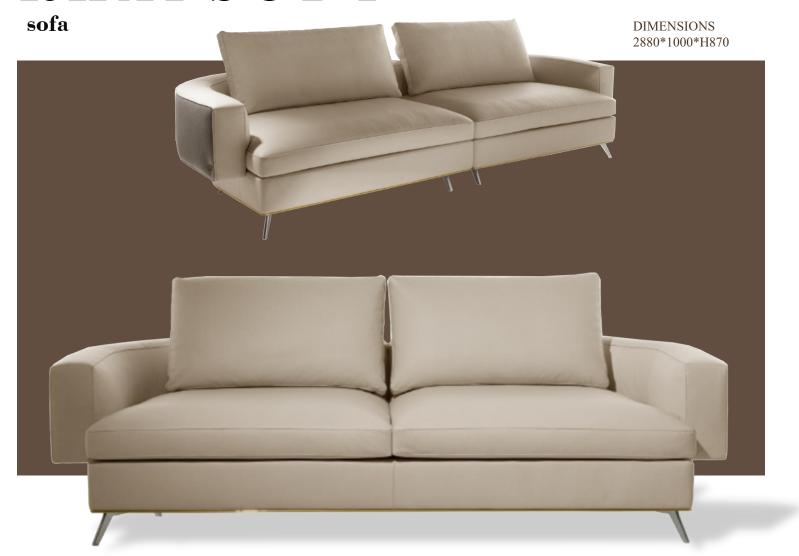

e "board" version in wood upholstered in leather, fabric or woven leather; structural and decorative elements in solid satin brass with engraved plaques with Visionnaire logo. Backrest cushions in different sizes in polyurethane and feather. The side "board" elements are also available with optional "extension" platform under the armrest of +40 cm.





DIMENSIONS 2480\*1160\*H540 2780\*1160\*H540



DIMENSIONS 2000\*900\*H850

#### MILLER

sofa





Sofa upholstered in fabric Lawrence 24313/17 silver. Curved back cushion upholstered in fabric Lawrence 24313/16 Beola with cannette quilting. Loose cushions 40x40 cm in fabric Lawrence 24313/17 Siver. Steel profile with polished gold-lacquered finish.

#### MILLER

sofa











DIMENSIONS 2820\*1100\*H800 3020\*1100\*H800





# RHAPSODY



#### MILLER

modular sofa



DIMENSIONS

单扶手双位: 1480\*1050\*H850

转角位: 1380\*1050\*H850 贵妃位: 1080\*1180\*H850 Sofa upholstered in leather Chamolè 24331/01 Avorio. Back cushions upholstered in fabric Faber 24229/35 with cannetté quilting. Loose cushions 35x35 cm in velvet Vermeer 24175/17 Ardesia and 40x40 cm in fabric Orangery 24317/685

Cielo-Sabbia. Steel profile with satinized black nickel lacquered finish.



Upholstery in fabric Galizia 24321/18 Cobalto. Shaped base and armrest profiles in steel with champagne-lacquered polished finish. Loose cushions 35x35 cm in Orangery 24317/685 Cielo-Sabbia.





DIMENSIONS 1100\*980\*H780

# CA' FOSCARI

sofa





#### SONTAG



"Diamond" shaped structure in solid wood and plywood, seat with spring system with straps and padding in polyurethane