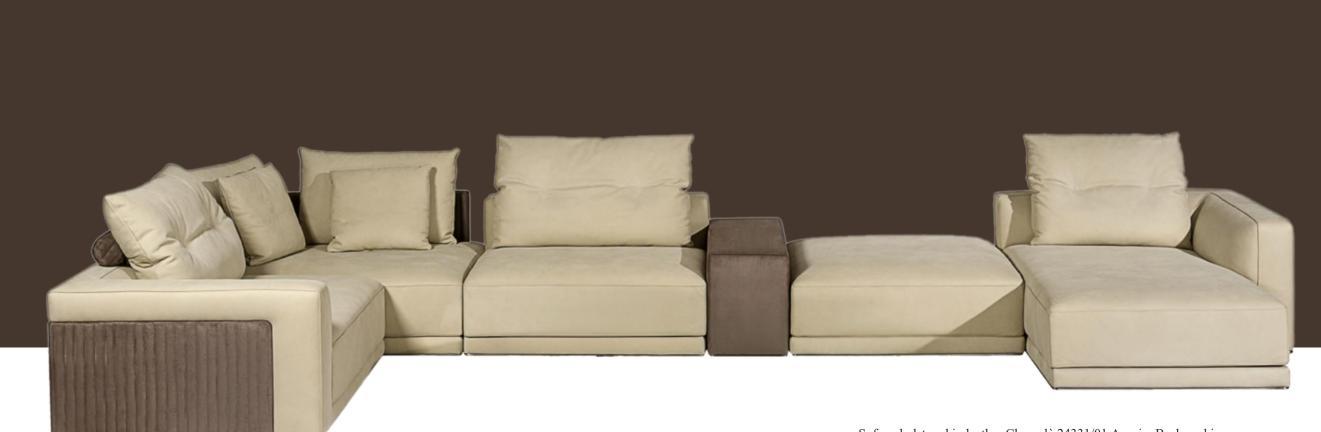

#### MILLER

modular sofa

DIMENSIONS

单扶手双位: 1480\*1050\*H850

转角位: 1380\*1050\*H850 贵妃位: 1080\*1180\*H850 Sofa upholstered in leather Chamolè 24331/01 Avorio. Back cushions upholstered in fabric Faber 24229/35 with cannetté quilting. Loose cushions 35x35 cm in velvet Vermeer 24175/17 Ardesia and 40x40 cm in fabric Orangery 24317/685

Cielo-Sabbia. Steel profile with satinized black nickel lacquered finish.

Upholstery in fabric Galizia 24321/18 Cobalto. Shaped base and armrest profiles in steel with champagne-lacquered polished finish. Loose cushions 35x35 cm in Orangery 24317/685 Cielo-Sabbia.