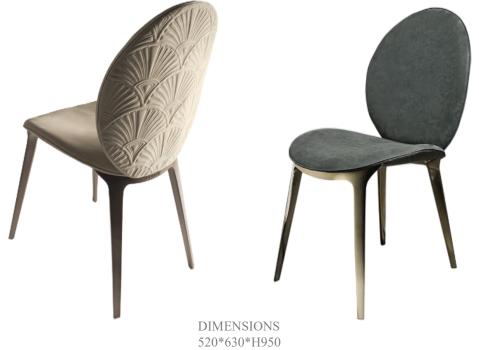

ry with mosaic pattern and piping in Soft leather.







DIMENSIONS 940\*850\*H710





#### IMAGINE

berrgere

Bergère upholstered in Nabuk Libeccio 24330/3455 boro. Legs in shiny black lacquered wood with shiny gold- lacquered metal profile.



DIMENSIONS 720\*910\*H990



# WHITNEY

armchair

External structure with cannetté quilting upholstered in fabric Faber 24229/14 Testa di Moro. Seat upholstered in leather Soft 1151 Latte. Base in steel with satin black nickel-lacquered finish.



#### ADELE

armchair







DIMENSIONS 880\*930\*H820

The Adele armchair comes from a "cocoon" concept where the external frame, made of armrests and backrest, embraces the internal part to guarantee the maximum comfort through the use of high quality materials.





DIMENSIONS 930\*820\*H710













# CLOUD

chair



DIMENSIONS 640\*570\*H810



#### AMINTA

#### chair

Aminta is a chair in steel with a fine and elegant structure, with tapered legs, "dressed" with a lightly padded cover which sublimates its tailored nature and reminds of fashion elements, acting either as backrest and armrest at the same time. The padded seat completes the ergonomic part, whereas the "fashion" fabrics proposed enhance the prêt-à-porter characteristic of the chair. Available also for outdoor, where the padded cover is replaced by a round back cushion.









# **CLEM**

chair



#### **KYLO FRAMED**

chair





Chair in curved wood, legs in conic-shaped metal tube and turned feet. Quilted upholstery in leather or fabric and backrest piping made in satin aluminium. Metal parts can be finished with