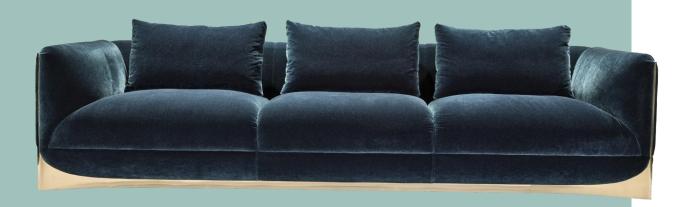

#### MILLER

sofa

Sofa upholstered in fabric Lawrence 24313/17 silver. Curved back cushion upholstered in fabric Lawrence 24313/16 Beola with cannette quilting. Loose cushions 40x40 cm in fabric Lawrence 24313/17 Siver. Steel profile with polished gold-lacquered finish.

#### MILLER

sofa

DIMENSIONS 2820\*1100\*H800 3020\*1100\*H800