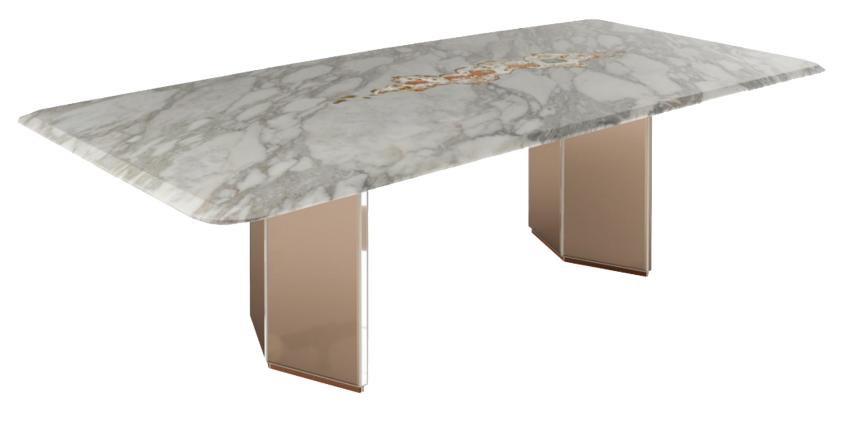

DIMENSIONS 700\*480\*H510





### KERWAN

dining table

Dining table, top in marble with bevelled edge and under stainless steel base with concave external surfaces made available in the metal finishing selection. Also available wooden surfaces coated in the materials of the veneer sel RADICA version with top and concave surfaces of the combination with marble top and concave surfaces in but

board in lacquered wood. Polished and curved of curved and polished marble. Metal parts in the veneer version with top and concave lection finishings. Available in the KERWAN egs in 100 gloss finish burr walnut, or in the rr walnut.







# KYLO

dining table



DIMENSIONS 1800\*H760





dining table





### **MORGAN**

dining table







# finish selection.

### **GALITSIN**

dining table



Rectangular dining table with top in marble decorated with artistic insert by Roberta Verteramo, made in resin, gypsum, copper and pigments applied by hand. Top edge with rounded profile. Rounded under-top in shiny lacquered wood. Base consisting of two legs in tubular steel with rhomboid section. Metal parts available in any colour included in the metal finish selection.

DIMENSIONS 2600\*1200\*H720

# **TEMPTATION**

dining table



DIMENSIONS 2600\*1100\*H780