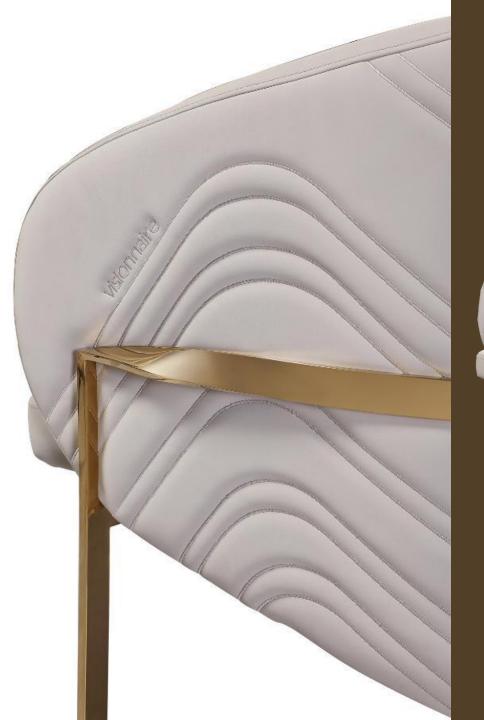

#### chair

Aminta is a chair in steel with a fine and elegant structure, with tapered legs, "dressed" with a lightly padded cover which sublimates its tailored nature and reminds of fashion elements, acting either as backrest and armrest at the same time. The padded seat completes the ergonomic part, whereas the "fashion" fabrics proposed enhance the prêt-à-porter characteristic of the chair. Available also for outdoor, where the padded cover is replaced by a round back cushion.