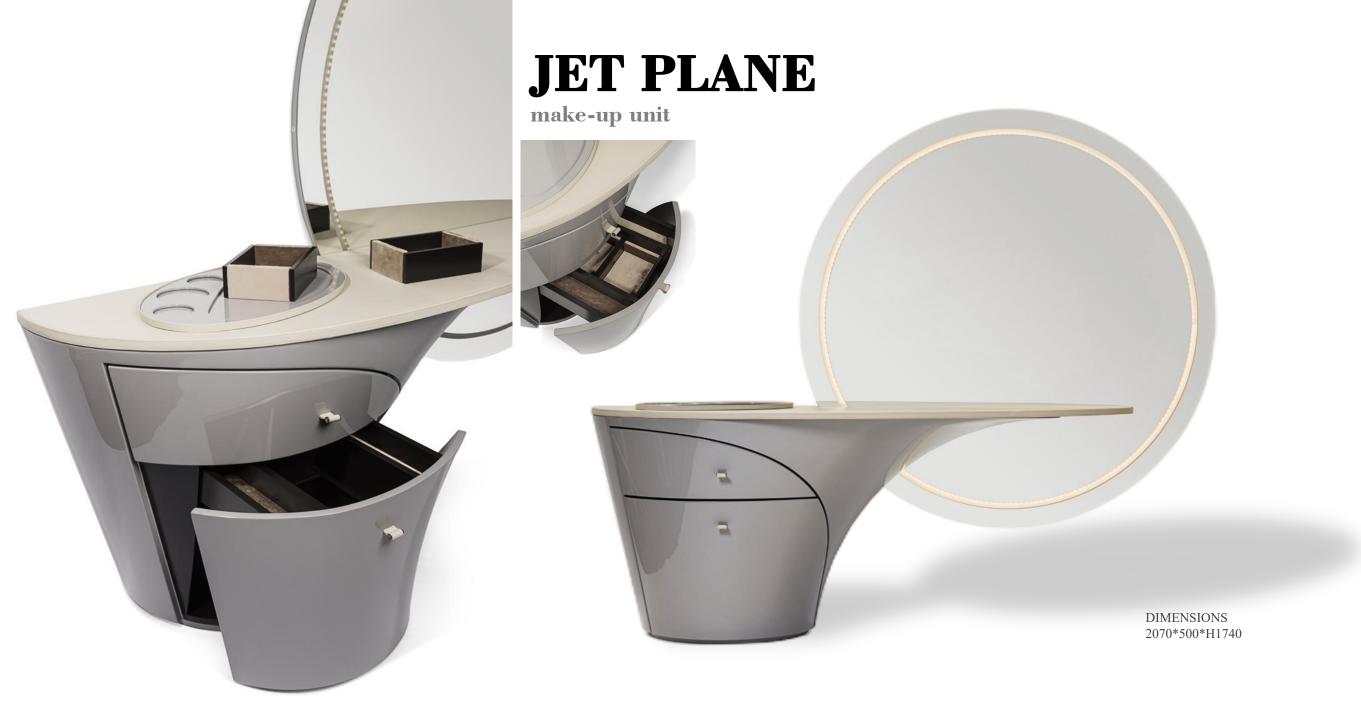

Top in Portoro Silver marble. Feet and drawers profile in stainless steel with polished champagne finish.





## VINCENT

console

Structure in tubular steel with Siena-lacquered polished finish. Top in marble Port Laurent finished with Texture 1-Coccodrillo.



DIMENSIONS 1800\*420\*H950

# EKOS







AMBASSADOR SCRIVANIA

writing desk











G R A N G E R

low tables





























### BASTIAN

bed

Padded bed upholstered in Nabuk Sequoia 24314/25 Beige.Shaped headboard decorated with piping and band in soft 1196 Marmotta.Decorative friezes in gold-lacquered steel.It can be equipped with LED courtesy light mounted under the headboard profile.





# ULTRASOUNDLARGE

bed



DIMENSIONS 3300\*2280\*H1300







### **BELOVED**















DIMENSIONS 700\*480\*H510





### KERWAN

dining table

Dining table, top in marble with bevelled edge and under stainless steel base with concave external surfaces made available in the metal finishing selection. Also available wooden surfaces coated in the materials of the veneer sel RADICA version with top and concave surfaces of the combination with marble top and concave surfaces in but

board in lacquered wood. Polished and curved of curved and polished marble. Metal parts in the veneer version with top and concave lection finishings. Available in the KERWAN egs in 100 gloss finish burr walnut, or in the rr walnut.







# KYLO

dining table



DIMENSIONS 1800\*H760





dining table





### **MORGAN**

dining table







# finish selection.

### **GALITSIN**

dining table



Rectangular dining table with to