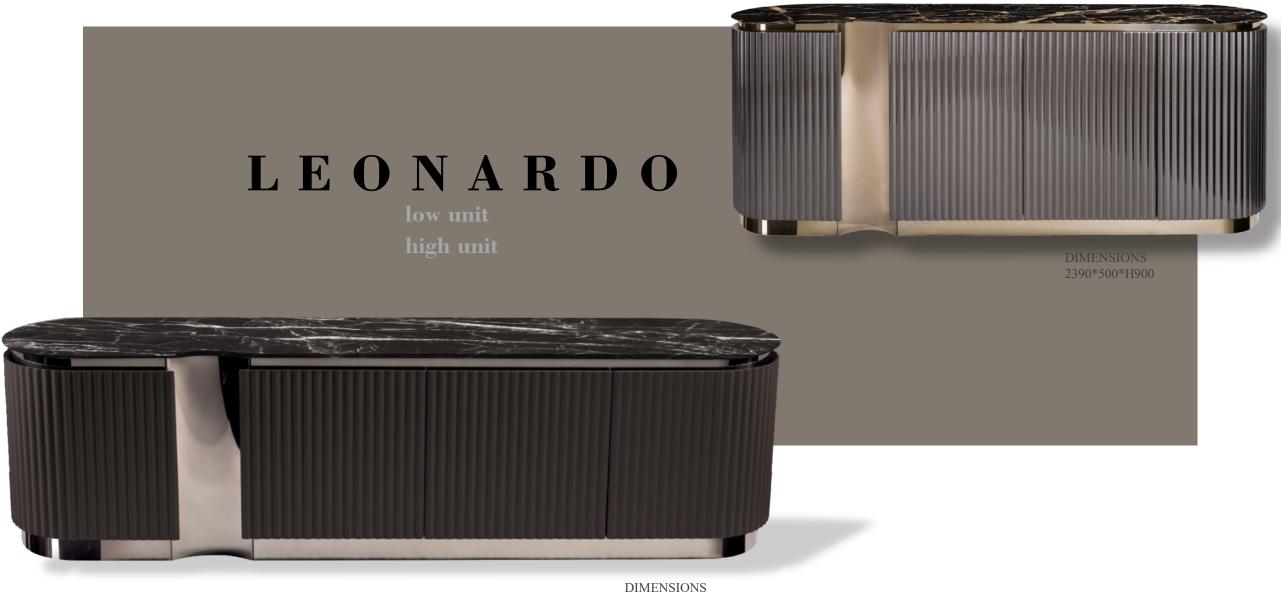

# DONEGAL

high unit

Cabinet in wood without edges, with curved walls and doors delineated by profiles and supports in steel. The shiny lacquered finish enhances the shapes and streamlines the volumes which internally allow a high containing capacity. Available also with internal LED lighting.

DIMENSIONS 2400\*480\*H850

DIMENSIONS 2400\*500\*H650