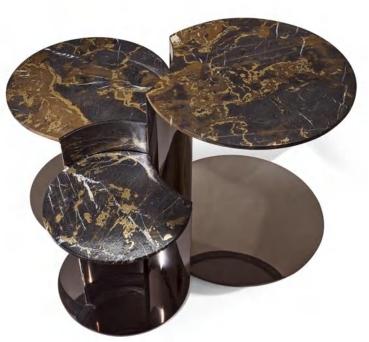

s the volumes which internally allow a high containing capacity. Available also with internal LED lighting.

DIMENSIONS 2400\*480\*H850





DIMENSIONS 2400\*500\*H650



#### HAMILTON

low unit high unit

2500\*500\*H750











## BARNEY

low unit







low unit

Main structure in solid wood with upper in lacquered in Metal Anthrax colour and lower part upholstered in Faber 24229/05 silver with cannete motif. Top in Portoro Silver marble. Feet and drawers profile in stainless steel with polished champagne finish.





## VINCENT

console

Structure in tubular steel with Siena-lacquered polished finish. Top in marble Port Laurent finished with Texture 1-Coccodrillo.



DIMENSIONS 1800\*420\*H950

# EKOS







AMBASSADOR SCRIVANIA

writing desk











G R A N G E R

low tables





























### BASTIAN

bed

Padded bed upholstered in Nabuk Sequoia 24314/25 Beige.Shaped headboard decorated with piping and band in soft 1196 Marmotta.Decorative friezes in gold-lacquered steel.It can be equipped with LED courtesy light mounted under the headboard profile.





# ULTRASOUNDLARGE

bed



DIMENSIONS 3300\*2280\*H1300







### **BELOVED**















DIMENSIONS 700\*480\*H510





### KERWAN

dining table

Dining table, top in marble with bevelled edge and under stainless steel base with concave external surfaces made available in the metal finishing selection. Also available wooden surfaces coated in the materials of the veneer sel RADICA version with top and concave surfaces of the combination with marble top and concave surfaces in but

board in lacq