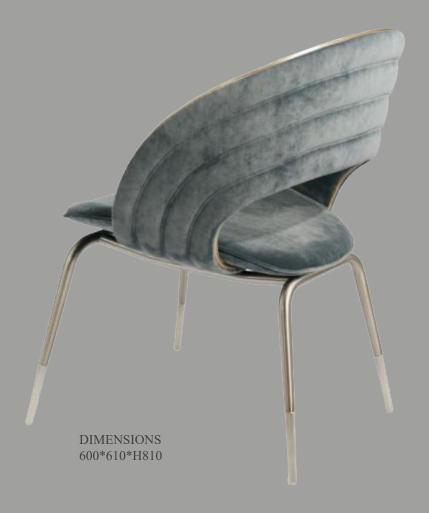

0



#### AMINTA

#### chair

Aminta is a chair in steel with a fine and elegant structure, with tapered legs, "dressed" with a lightly padded cover which sublimates its tailored nature and reminds of fashion elements, acting either as backrest and armrest at the same time. The padded seat completes the ergonomic part, whereas the "fashion" fabrics proposed enhance the prêt-à-porter characteristic of the chair. Available also for outdoor, where the padded cover is replaced by a round back cushion.









# **CLEM**

chair



#### **KYLO FRAMED**

chair





Chair in curved wood, legs in conic-shaped metal tube and turned feet. Quilted upholstery in leather or fabric and backrest piping made in satin aluminium. Metal parts can be finished with any lacquer of the metal finish collection.

















# DONEGAL

high unit

Cabinet in wood without edges, with curved walls and doors delineated by profiles and supports in steel. The shiny lacquered finish enhances the shapes and streamlines the volumes which internally allow a high containing capacity. Available also with internal LED lighting.

DIMENSIONS 2400\*480\*H850





DIMENSIONS 2400\*500\*H650



#### HAMILTON

low unit high unit

2500\*500\*H750











## BARNEY

low unit







low unit

Main structure in solid wood with upper in lacquered in Metal Anthrax colour and lower part upholstered in Faber 24229/05 silver with cannete motif. Top in Portoro Silver marble. Feet and drawers profile in stainless steel with polished champagne finish.





## VINCENT

console

Structure in tubular steel with Siena-lacquer