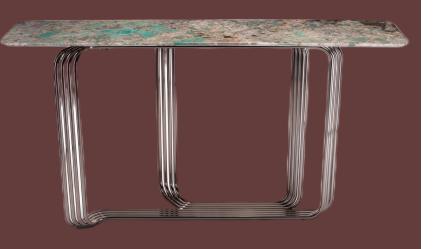

s and doors delineated by profiles and supports in steel. The shiny lacquered finish enhances the shapes and streamlines the volumes which internally allow a high containing capacity. Available also with internal LED lighting.

DIMENSIONS 2400\*480\*H850





DIMENSIONS 2400\*500\*H650



#### HAMILTON

low unit high unit

2500\*500\*H750











## BARNEY

low unit







low unit

Main structure in solid wood with upper in lacquered in Metal Anthrax colour and lower part upholstered in Faber 24229/05 silver with cannete motif. Top in Portoro Silver marble. Feet and drawers profile in stainless steel with polished champagne finish.





## VINCENT

console

Structure in tubular steel with Siena-lacquered polished finish. Top in marble Port Laurent finished with Texture 1-Coccodrillo.



DIMENSIONS 1800\*420\*H950

# EKOS







AMBASSADOR SCRIVANIA

writing desk











G R A N G E R

low tables





























### BASTIAN

bed

Padded bed upholstered in Nabuk Sequoia 24314/25 Beige.Shaped headboard decorated with piping and band in soft 1196 Marmotta.Decorative friezes in gold-lacquered steel.It can be equipped with LED courtesy light mounted under the headboard profile.





# ULTRASOUNDLARGE

bed



DIMENSIONS 3300\*2280\*H1300







### **BELOVED**















DIMENSIONS 700\*480\*H510





### KERWAN

dining table

Dining table, top in marble with bevelled edge and under stainless steel base with concave external surfaces made available in the metal finishing selection. Also available wooden surfaces coated in the materials of the veneer sel RAD