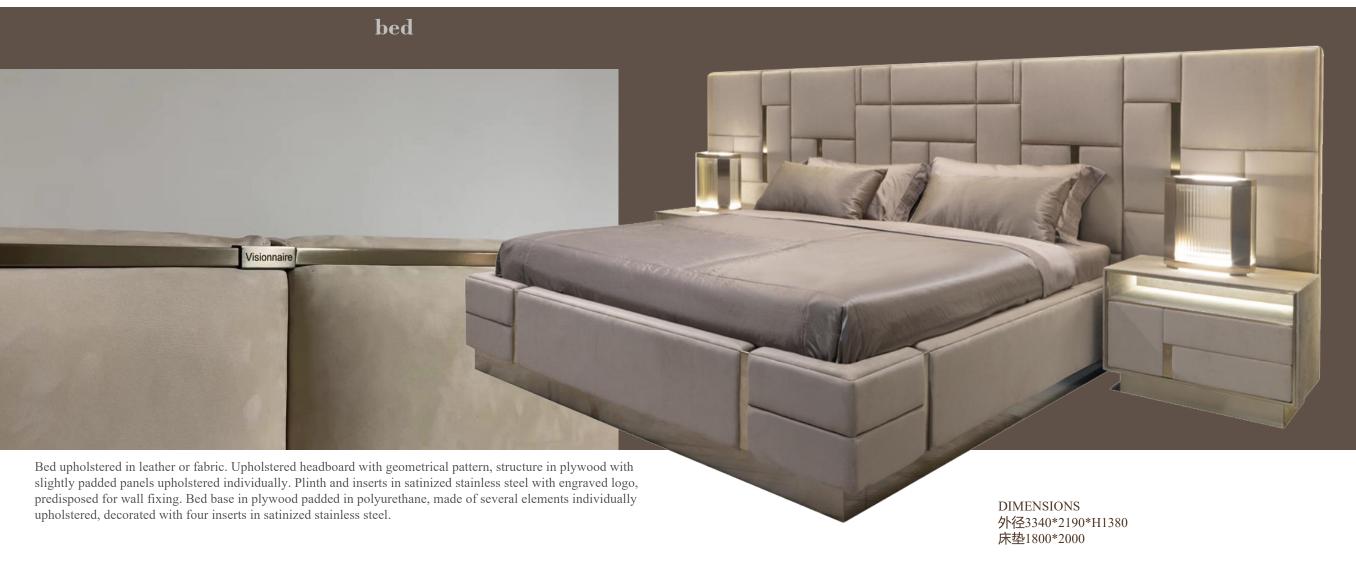

### BASTIAN

bed

Padded bed upholstered in Nabuk Sequoia 24314/25 Beige.Shaped headboard decorated with piping and band in soft 1196 Marmotta.Decorative friezes in gold-lacquered steel.It can be equipped with LED courtesy light mounted under the headboard profile.

# ULTRASOUNDLARGE

bed

DIMENSIONS 3300\*2280\*H1300