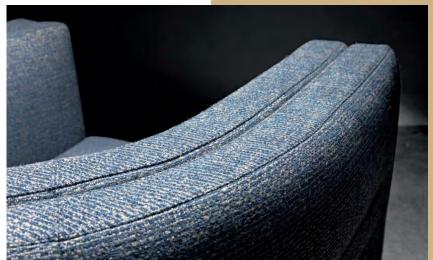

#### MILLER

sofa

Sofa upholstered in fabric Lawrence 24313/17 silver. Curved back cushion upholstered in fabric Lawrence 24313/16 Beola with cannette quilting. Loose cushions 40x40 cm in fabric Lawrence 24313/17 Siver. Steel profile with polished gold-lacquered finish.

#### MILLER

sofa

DIMENSIONS 2820\*1100\*H800 3020\*1100\*H800