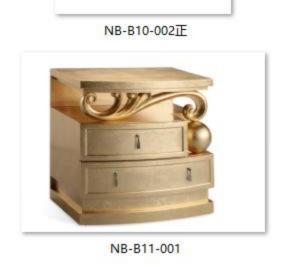

NB-B11-001(1)

NB-B11-002

NB-B11-003侧

NB-B11-004

NB-B18-002

NB-D50-001

NB-D50-002

NB-D51-001