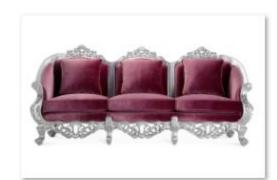

NB-L30-002-2角度

NB-L30-002-2正

NB-L30-002-3

NB-L30-002-3侧

NB-L30-002-3IE

NB-L30-003-1角度

NB-L30-003-1正

NB-L30-003-2正