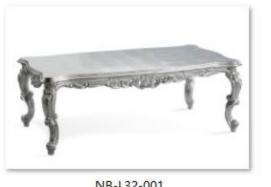

NB-D50-002



NB-D51-001



NB-D51-002



NB-D51-003



NB-D51-004侧



NB-D51-004角度



NB-D51-004正



NB-D51-005



NB-D51-006



NB-D52-002



NB-D53-001



NB-D53-002



NB-D53-003(1)



NB-D53-003(2)



NB-D55-001



NB-D55-002





NB-L30-001-1(1)



NB-L30-001-1



NB-L30-001-2(1)



NB-L30-001-2



NB-L30-001-3(1)



NB-L30-001-3



NB-L30-002-1侧



NB-L30-002-1角度



NB-L30-002-1正



NB-L30-002-2侧



NB-L30-002-2角度



NB-L30-002-2正



NB-L30-002-3



NB-L30-002-3侧



NB-L30-002-3IE



NB-L30-003-1角度



NB-L30-003-1正





NB-L30-003-2正



NB-L30-003-3侧



NB-L30-003-3正



NB-L30-004-1



NB-L30-004-4



NB-L30-005-1



NB-L30-005-2



NB-L30-005-3



NB-L30-006-3



NB-L30-007-2



NB-L31-001



NB-L31-002



NB-L31-003



NB-L31-004



NB-L31-005



NB-L31-006



NB-L31-007(1)

























NB-L33-001 NB-L35-001

5-001 NB-L35-002

NB-L35-003 NB-L37-001

旋转 NB-B15-002