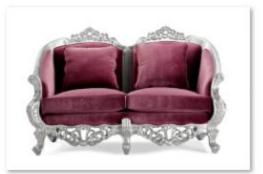

NB-L30-002-2角度

NB-L30-002-2正

NB-L30-002-3

NB-L30-002-3侧

NB-L30-002-3IE

NB-L30-003-1角度

NB-L30-003-1正

NB-L30-003-2正