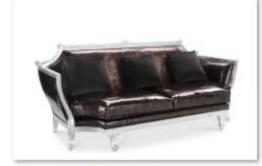

Z012

Z013





















NB-B10-004





NB-B11-001(1)





NB-B11-002

NB-B11-003侧

NB-B11-004





NB-B18-002



NB-D50-001



NB-D50-002



NB-D51-001



NB-D51-002



NB-D51-003



NB-D51-004侧



NB-D51-004角度



NB-D51-004正



NB-D51-005



NB-D51-006



NB-D52-002



NB-D53-001



NB-D53-002



NB-D53-003(1)



NB-D53-003(2)



NB-D55-001



NB-D55-002





NB-L30-001-1(1)



NB-L30-001-1



NB-L30-001-2(1)



NB-L30-001-2



NB-L30-001-3(1)



NB-L30-001-3



NB-L30-002-1侧



NB-L30-002-1角度



NB-L30-002-1正



NB-L30-002-2侧



NB-L30-002-2角度



NB-L30-002-2正



NB-L30-002-3



NB-L30-002-3侧



NB-L30-002-3IE



NB-L30-003-1角度



NB-L30-003-1正





NB-L30-003-2正



NB-L30-003-3侧



NB-L30-003-3正



NB-L30-004-1



NB-L30-004-4



NB-L30-005-1



NB-L30-005-2



NB-L30-005-3



NB-L30-006-3



NB-L30-007-2



NB-L31-001



NB-L31-002



NB-L31-003



NB-L31-004



NB-L31-005



NB-L31-006



NB-L31-007(1)

























NB-L33-001 NB-L35-001

5-001 NB-L35-002

NB-L35-003 NB-L37-001

旋转 NB-B15-002