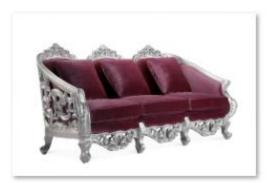

NB-L30-002-2角度

NB-L30-002-2正

NB-L30-002-3

NB-L30-002-3侧

NB-L30-002-3IE

NB-L30-003-1角度

NB-L30-003-1正

NB-L30-003-2正