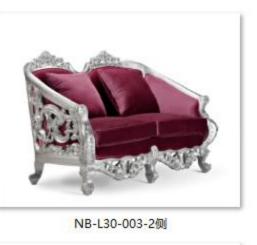

NB-L30-002-2角度

NB-L30-002-2正

NB-L30-002-3

NB-L30-002-3侧

NB-L30-002-3IE

NB-L30-003-1角度

NB-L30-003-1正

NB-L30-003-2正