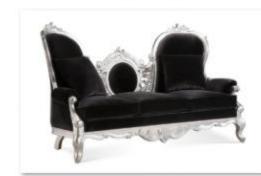

NB-B10-004





NB-B11-001(1)





NB-B11-002

NB-B11-003侧

NB-B11-004





NB-B18-002



NB-D50-001



NB-D50-002



NB-D51-001



NB-D51-002



NB-D51-003



NB-D51-004侧



NB-D51-004角度



NB-D51-004正



NB-D51-005



NB-D51-006



NB-D52-002



NB-D53-001



NB-D53-002



NB-D53-003(1)



NB-D53-003(2)



NB-D55-001



NB-D55-002





NB-L30-001-1(1)



NB-L30-001-1



NB-L30-001-2(1)



NB-L30-001-2



NB-L30-001-3(1)



NB-L30-001-3



NB-L30-002-1侧



NB-L30-002-1角度



NB-L30-002-1正



NB-L30-002-2侧



NB-L30-002-2角度



NB-L30-002-2正



NB-L30-002-3



NB-L30-002-3侧



NB-L30-002-3IE



NB-L30-003-1角度



NB-L30-003-1正





NB-L30-003-2正



NB-L30-003-3侧



NB-L30-003-3正



NB-L30-004-1



NB-L30-004-4



NB-L30-005-1



NB-L30-005-2



NB-L30-005-3



NB-L30-006-3



NB-L30-007-2



NB-L31-001



NB-L31-002



NB-L31-003



NB-L31-004



NB-L31-005



NB-L31-006



NB-L31-007(1)

























NB-L33-001 NB-L35-001

5-001 NB-L35-002

NB-L35-003 NB-L37-001

旋转 NB-B15-002