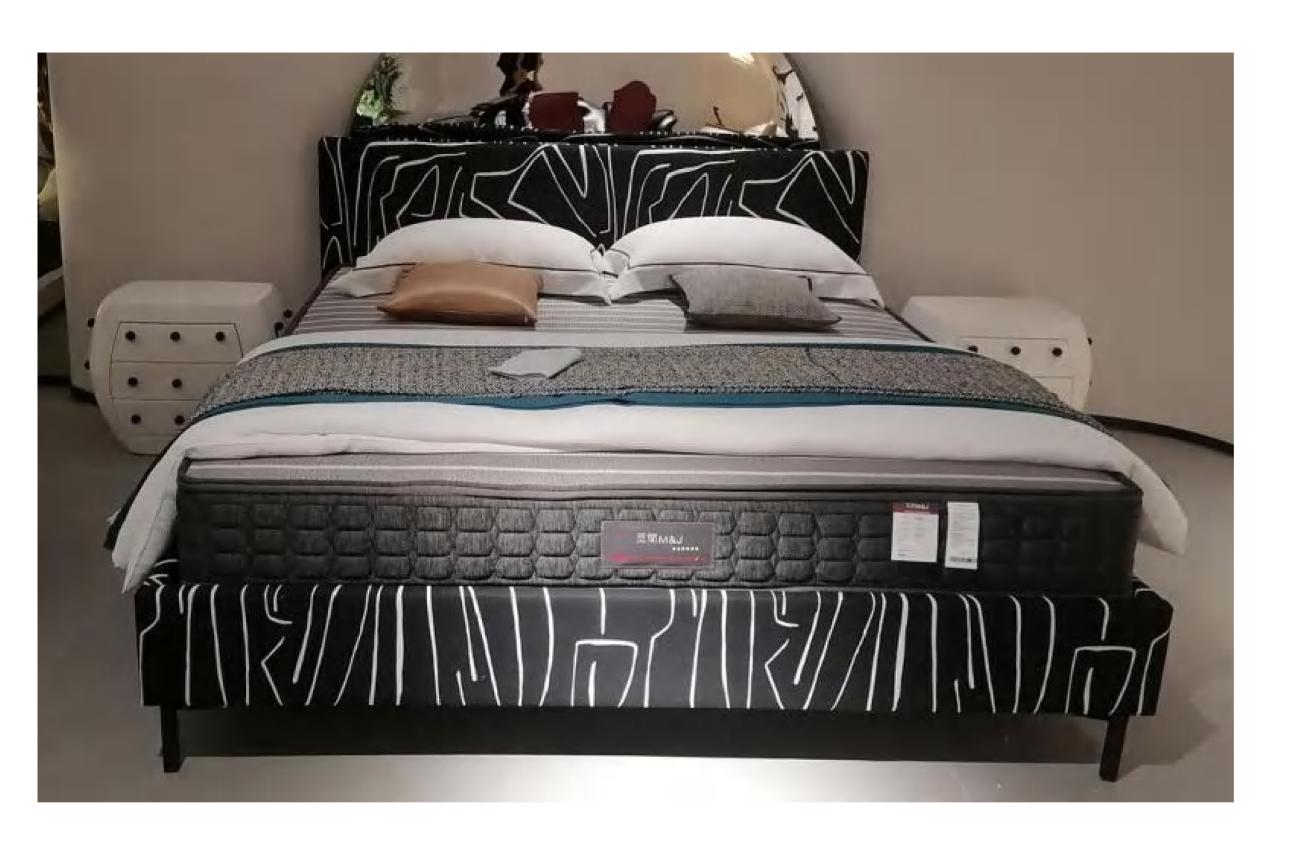

MJ629 床

SIZE: 232\*222\*110

MJ630 床

SIZE: 258\*250\*102

MJ31 床头柜

SIZE: 50\*40\*50

#### MJ656 床

SIZE: 内框架 180\*200, 床靠高 100