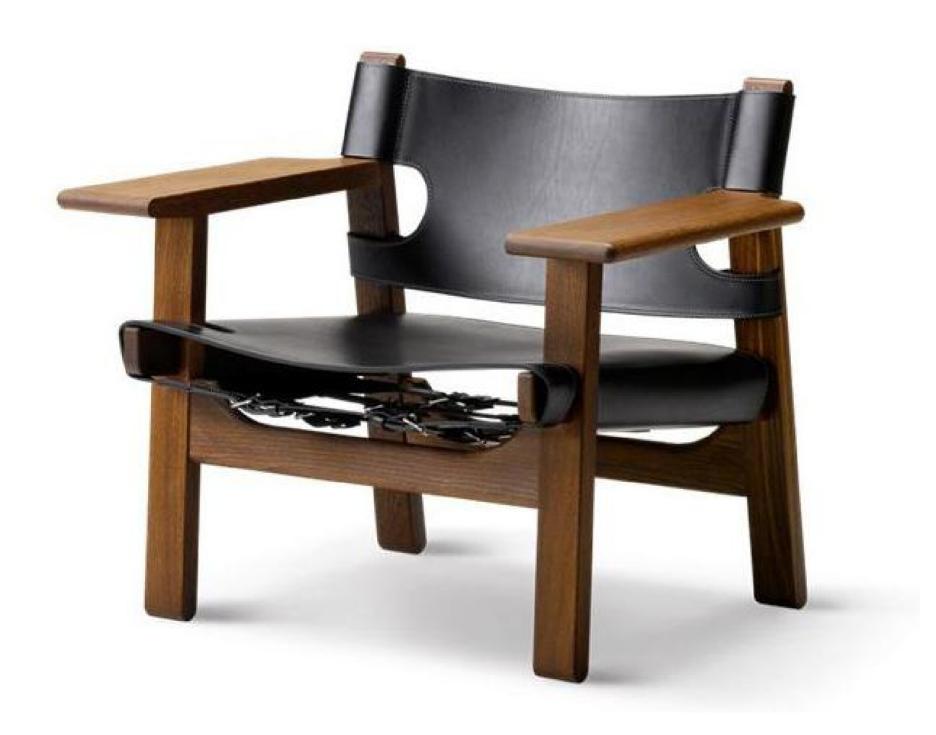

# SPANISH SINGLE CHAIR

SIMPLE BUT NOT SIMPLE, JEWELRY LESS AND FINE, BOTH PRACTICAL AND AESTHETIC

#### 88号西班牙单椅

SIZE: 81\*68\*68