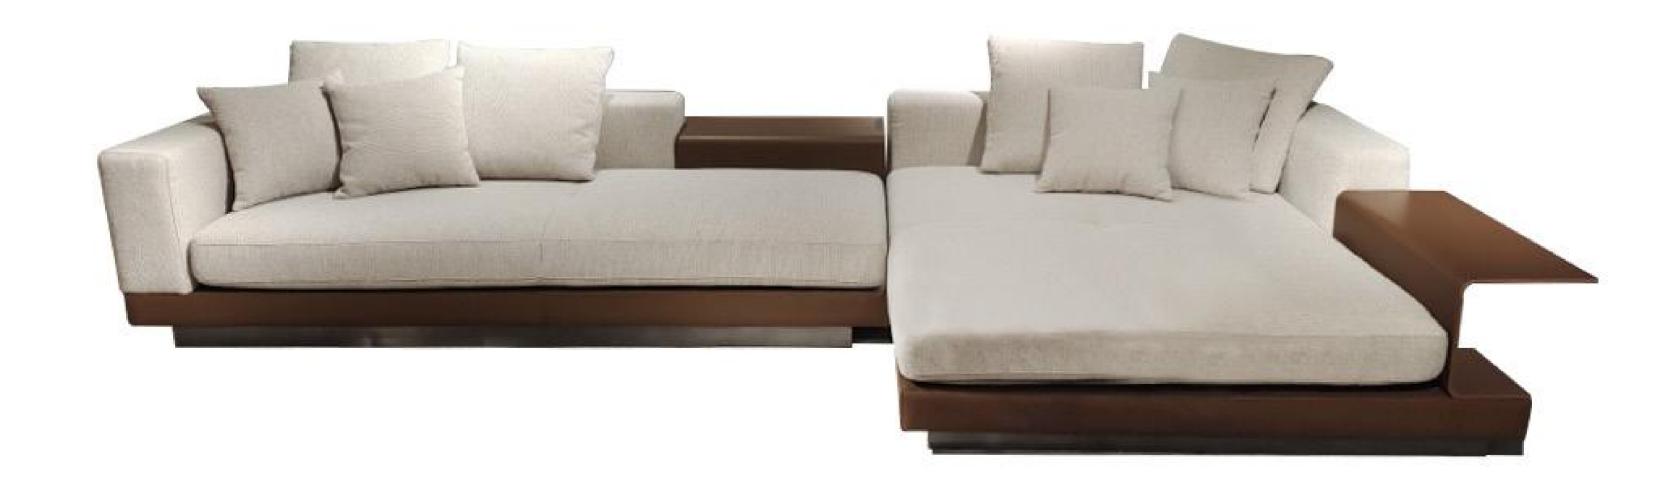

5 沙发

SIZE: 128\*92\*85



SIMPLE BUT NOT SIMPLE, JEWELRY LESS AND FINE, BOTH PRACTICAL AND AESTHETIC





#### FB1015 沙发

SIZE: 240\*100\*62

构造简洁典雅的沙发,蕴藏着古朴 的纯粹,完美我的精神寓所。

The simple and elegant sofa contains the purity of simplicity and perfection of my spiritual residence.

#### FB1013 沙发

SIZE: 240\*100\*75

Simple but not simple, jewelry less and fine, both practical and aesthetic.





#### MJ21-15 沙发

SIZE: 单扶单 117\*120\*90 无扶单 87\*120\*90 转角 166\*166



MJ21-22 沙发 SIZE: 210\*96\*87 158\*130\*87



MJ21-35 沙发 SIZE: 左扶三位 180\*100\*86 矮拼贵妃 100\*180\*86 高拼贵妃 100\*180\*81



MJ22-26 沙发 SIZE: 单扶单 114\*103\*83 单扶三 193\*103\*83

#### **BOTH PRACTICAL**

#### AND AESTHETIC

SIMPLE BUT NOT SIMPLE, JEWELRY LESS AND FINE, BOTH PRACTICAL AND AESTHETIC

#### T2185 沙发

SIZE: 400\*1050\*170\*65









#### 月亮沙发

SIZE: 210\*100\*65

构造简洁典雅的沙发,蕴藏着古朴 的纯粹,完美我的精神寓所。

The simple and elegant sofa contains the purity of simplicity and perfection of my spiritual residence.

#### 弧形 1号沙发

SIZE: 400\*100\*65

Simple but not simple, jewelry less and fine, both practical and aesthetic.





MJ21-61 沙发

SIZE: 190\*97\*82



#### 大象耳朵沙发

SIZE: 三人位 220\*105\*83

四人位 280\*105\*83

大四位 320\*105\*83

#### MJ21-56 沙发

SIZE: 178\*103\*84 142\*147\*84

Simple but not simple, jewelry less and fine, both practical and aesthetic.



The gesture of time isshown so colorfully, which is just like the color of dream andtreasured in the warm space.

#### K045 沙发

SIZE: 97\*97\*70 97\*97\*42





**CJ-902 沙发** SIZE: B+A+B+右C



22122 沙发

SIZE: 3+ 贵 395\*155\*67

#### LOUNGE CHAIR







WABI-SABI NET RED