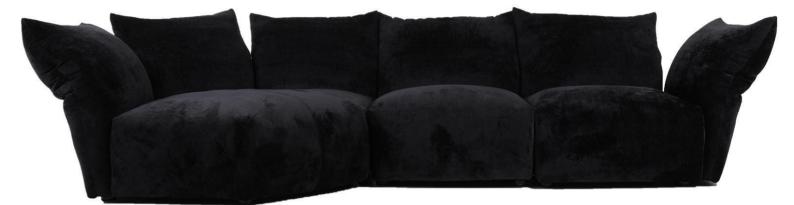

ALL APARTMENT TYPE



RS593-3 沙发

SIZE: 220\*94\*85



#### **BOTH PRACTICAL**

#### AND AESTHETIC

SIMPLE BUT NOT SIMPLE, JEWELRY LESS AND FINE, BOTH PRACTICAL AND AESTHETIC

#### RS656 沙发

SIZE: 492\*225\*67









#### RS446-3 沙发

SIZE: 225\*96\*76

# **BOTH PRACTICAL**AND AESTHETIC

SIMPLE BUT NOT SIMPLE, JEWELRY LESS AND FINE, BOTH PRACTICAL AND AESTHETIC

#### 云朵沙发

SIZE: 147\*103\*82



#### M85 沙发

SIZE: 128\*92\*85



SIMPLE BUT NOT SIMPLE, JEWELRY LESS AND FINE, BOTH PRACTICAL AND AESTHETIC





#### FB1015 沙发

SIZE: 240\*100\*62

构造简洁典雅的沙发,蕴藏着古朴 的纯粹,完美我的精神寓所。

The simple and elegant sofa contains the purity of simplicity and perfection of my spiritual residence.

#### FB1013 沙发

SIZE: 240\*100\*75

Simple but not simple, jewelry less and fine, both practical and aesthetic.





#### MJ21-15 沙发

SIZE: 单扶单 117\*120\*90 无扶单 87\*120\*90 转角 166\*166



MJ21-22 沙发 SIZE: 210\*96\*87 158\*130\*87



MJ21-35 沙发 SIZE: 左扶三位 180\*100\*86 矮拼贵妃 100\*180\*86 高拼贵妃 100\*180\*81



MJ22-26 沙发 SIZE: 单扶单 114\*103\*83 单扶三 193\*103\*83

#### **BOTH PRACTICAL**

#### AND AESTHETIC

SIMPLE BUT NOT SIMPLE, JEWELRY LESS AND FINE, BOTH PRACTICAL AND AESTHETIC

#### T2185 沙发

SIZE: 400\*1050\*170\*65









#### 月亮沙发

SIZE: 210\*100\*65

构造简洁典雅的沙发,蕴藏着古朴 的纯粹,完美我的精神寓所。

The simple and elegant sofa contains the purity of simplicity and perfection of my spiritual residence.

#### 弧形 1号沙发

SIZE: 400\*100\*65

Simple but not simple, jewelry less and fine, both practical and aesthetic.





MJ21-61 沙发

SIZE: 190\*97\*82



#### 大象耳朵沙发

SIZE: 三人位 220\*105\*83

四人位 280\*105\*83

大四位 320\*105\*83