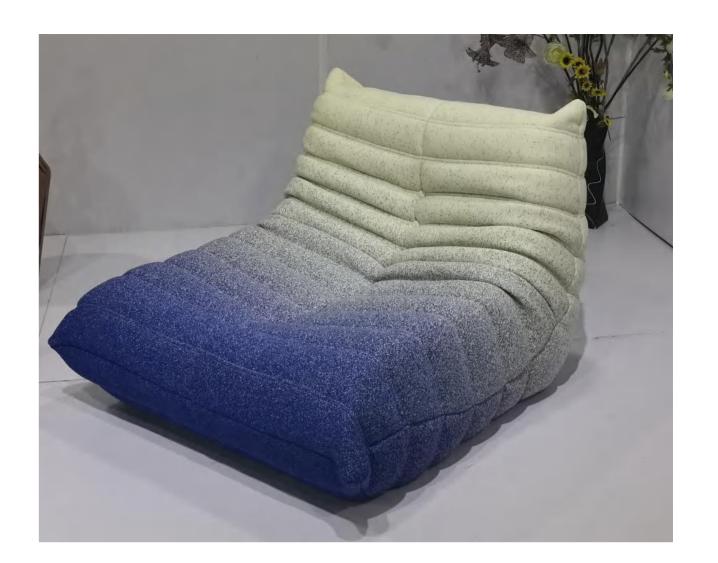

#### LOUNGE CHAIR

WABI-SABI NET RED

Wabi-sabi originally originated in Taoism in the Song Dynasty of China, and then made its way to Zen Buddhism. During the Southern Song Dynasty, wabi-sabi brought Zen Buddhism from China to Japan, where it deeply influenced Japanese culture.

The philosophy of wabi-sabi was inspired by Taoism and Zen Buddhism, and its state of mind was inspired by the bleak, gloomy, and minimalist atmosphere of Tang and Song poetry and ink paintings.

朴素、寂静、谦逊、自然……