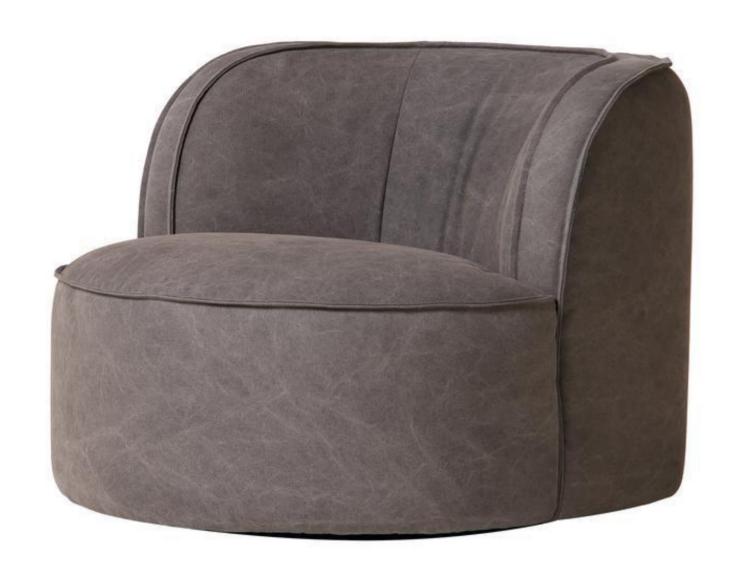

room. The ingenious design is best praised by young people.

#### 飞猪

SIZE: 85\*65\*60

# SPANISH SINGLE CHAIR





SIMPLE BUT NOT SIMPLE, JEWELRY LESS AND FINE, BOTH PRACTICAL AND AESTHETIC

#### 88号西班牙单椅

SIZE: 81\*68\*68



### SINGLE CHAIR

SIMPLE BUT NOT SIMPLE, JEWELRY LESS AND FINE, BOTH PRACTICAL AND AESTHETIC

RS562 单椅

SIZE: 70\*86\*87







Accomplished at a stretch, the table and chair create a unique view in the room. The ingenious design is best praised by young people.

Perfect handwork, elegant and chic design and constantly improving quality, won the favor of all sides, praise everywhere.

#### RS630 单椅

SIZE: 66\*93\*84.5



#### RS586 单椅

SIZE: 70\*81\*80

### SINGLE CHAIR



SC05 单椅

SIZE: 68\*84\*81





MC014 单椅

SIZE: 67\*90\*87



MC006 单椅

SIZE: 65.5\*76\*82.5







RS629 单椅

SIZE: 90\*98\*70

RS600 单椅

SIZE: 75\*82.5\*77





Accomplished at a stretch, the table and chair create a unique view in the room. The ingenious design is best praised by young people.

Perfect handwork, elegant and chic design and constantly improving quality, won the favor of all sides, praise everywhere.

#### RS630 单椅

SIZE: 66\*93\*84.5



### SINGLE CHAIR

SIMPLE BUT NOT SIMPLE, JEWELRY LESS AND FINE, BOTH PRACTICAL AND AESTHETIC

RS519-A 单椅

SIZE: 49\*51\*81







### TILT-BACK CHAIR

100号歪背椅

SIZE: 55\*44\*84





#### 105号复古美式休闲椅

SIZE: 66\*73\*84

#### 107号椅复古轻羽带扶手椅

SIZE: 60\*56\*82





Accomplished at a stretch, the table and chair create a unique view in the room. The ingenious design is best praised by young people.

Perfect handwork, elegant and chic design