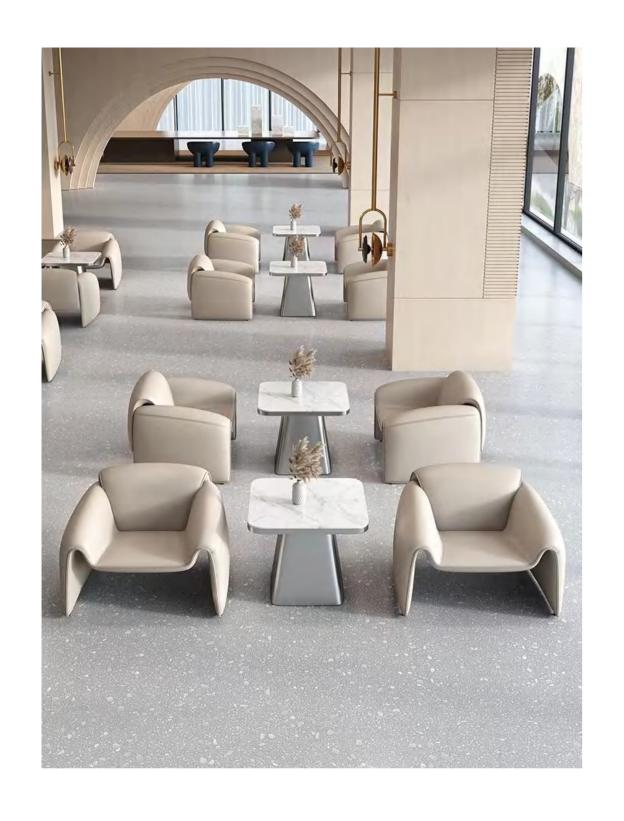

chic design and constantly improving quality, won the favor of all sides, praise everywhere.

#### 围椅

SIZE: 65\*60\*71

Accomplished at a stretch, the table and chair create a unique view in the room. The ingenious design is best praised by young people.

Perfect handwork, elegant and chic design and constantly improving quality, won the favor of all sides, praise everywhere.

## F007M 椅

SIZE: 76\*68\*76





SIMPLE BUT NOT SIMPLE,
JEWELRY LESS AND FINE,
BOTH PRACTICAL AND
AESTHETIC

F065 单椅

SIZE: 107\*90\*80

# SINGLE CHAIR





# MINIPLANKY BEAR

SIMPLE BUT NOT SIMPLE,
JEWELRY LESS AND FINE,
BOTH PRACTICAL AND
AESTHETIC

#### 迷你趴趴熊

SIZE: 60\*83\*40



# BLACK AND WHITE BEAR

SIMPLE BUT NOT SIMPLE, JEWELRY LESS AND FINE, BOTH PRACTICAL AND AESTHETIC

#### 黑白小趴熊

SIZE: 47\*120\*86







Accomplished at a stretch, the table and chair create a unique view in the room. The ingenious design is best praised by young people.

Perfect handwork, elegant and chic design and constantly improving quality, won the favor of all sides, praise everywhere.

SINGLE CHAIR

P806 单椅



## SINGLE CHAIR





#### F065 单椅

SIZE: 107\*90\*80

Accomplished at a stretch, the table and chair create a unique view in the room. The ingenious design is best praised by young people.

Perfect handwork, elegant and chic design and constantly improving quality, won the favor of all sides, praise everywhere.



# SINGLE CHAIR

SIMPLE BUT NOT SIMPLE, JEWELRY LESS AND FINE, BOTH PRACTICAL AND AESTHETIC

#### 骑士单椅

SIZE: 64\*76\*75



Accomplished at a stretch, the table and chair create a unique view in t