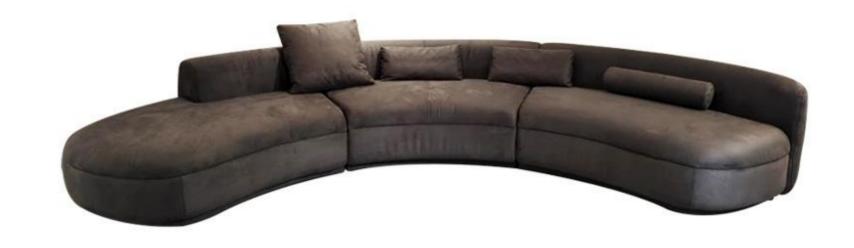

#### 香蕉船沙发

SIZE: 293\*100\*65

S2066 沙发

SIZE: 230\*100\*78

S2050 边几

SIZE: 37.5\*54.5\*55

S2056 休闲椅

SIZE: 75\*75\*90