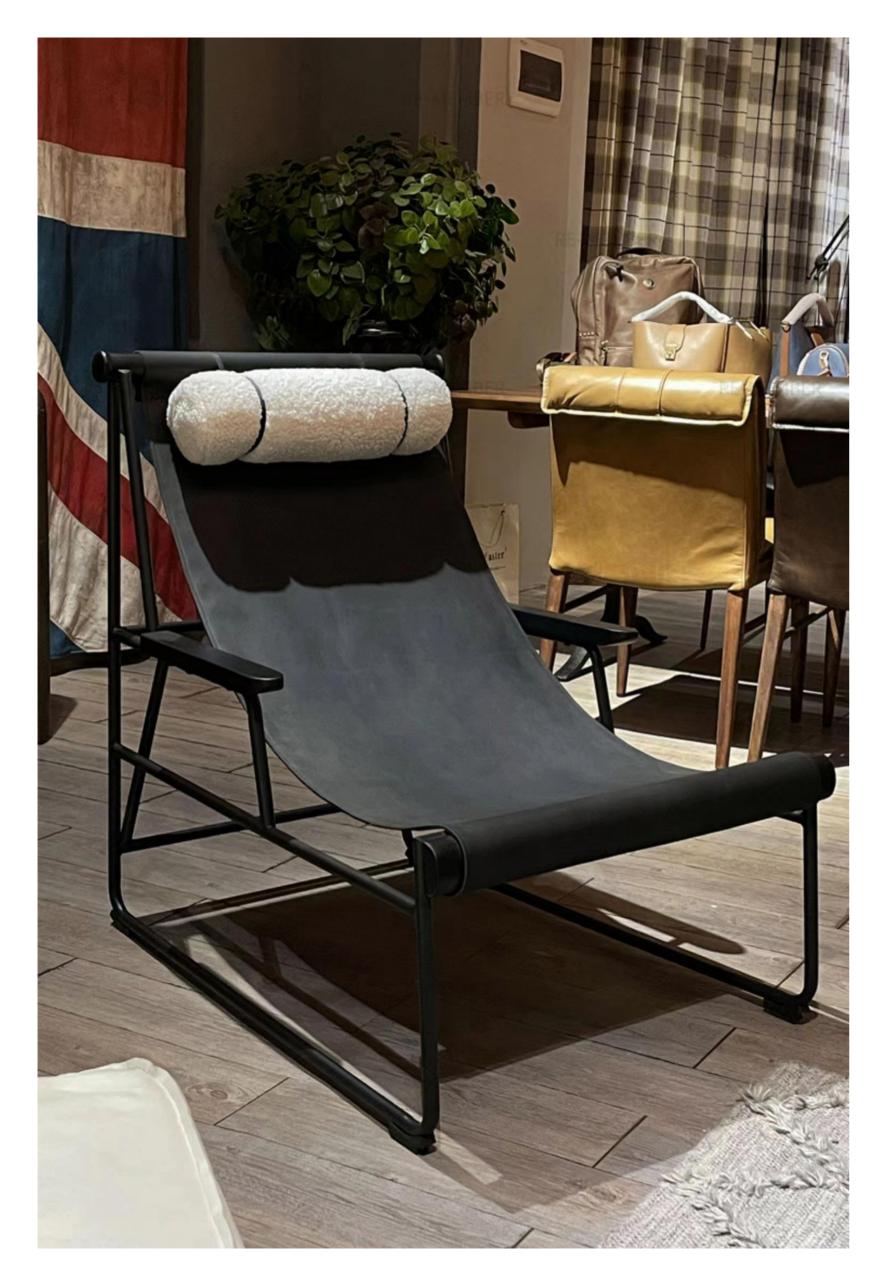

# BLACK SLOTH

#### 黑色树懒

Simple but not simple, jewelry less and fine, both practical and aesthetic.

Accomplished at a stretch, the table and chair create a unique view in the room. The ingenious design is best praised by young people.

Perfect handwork, elegant and chic design and constantly improving quality, won the favor of all sides, praise everywhere.