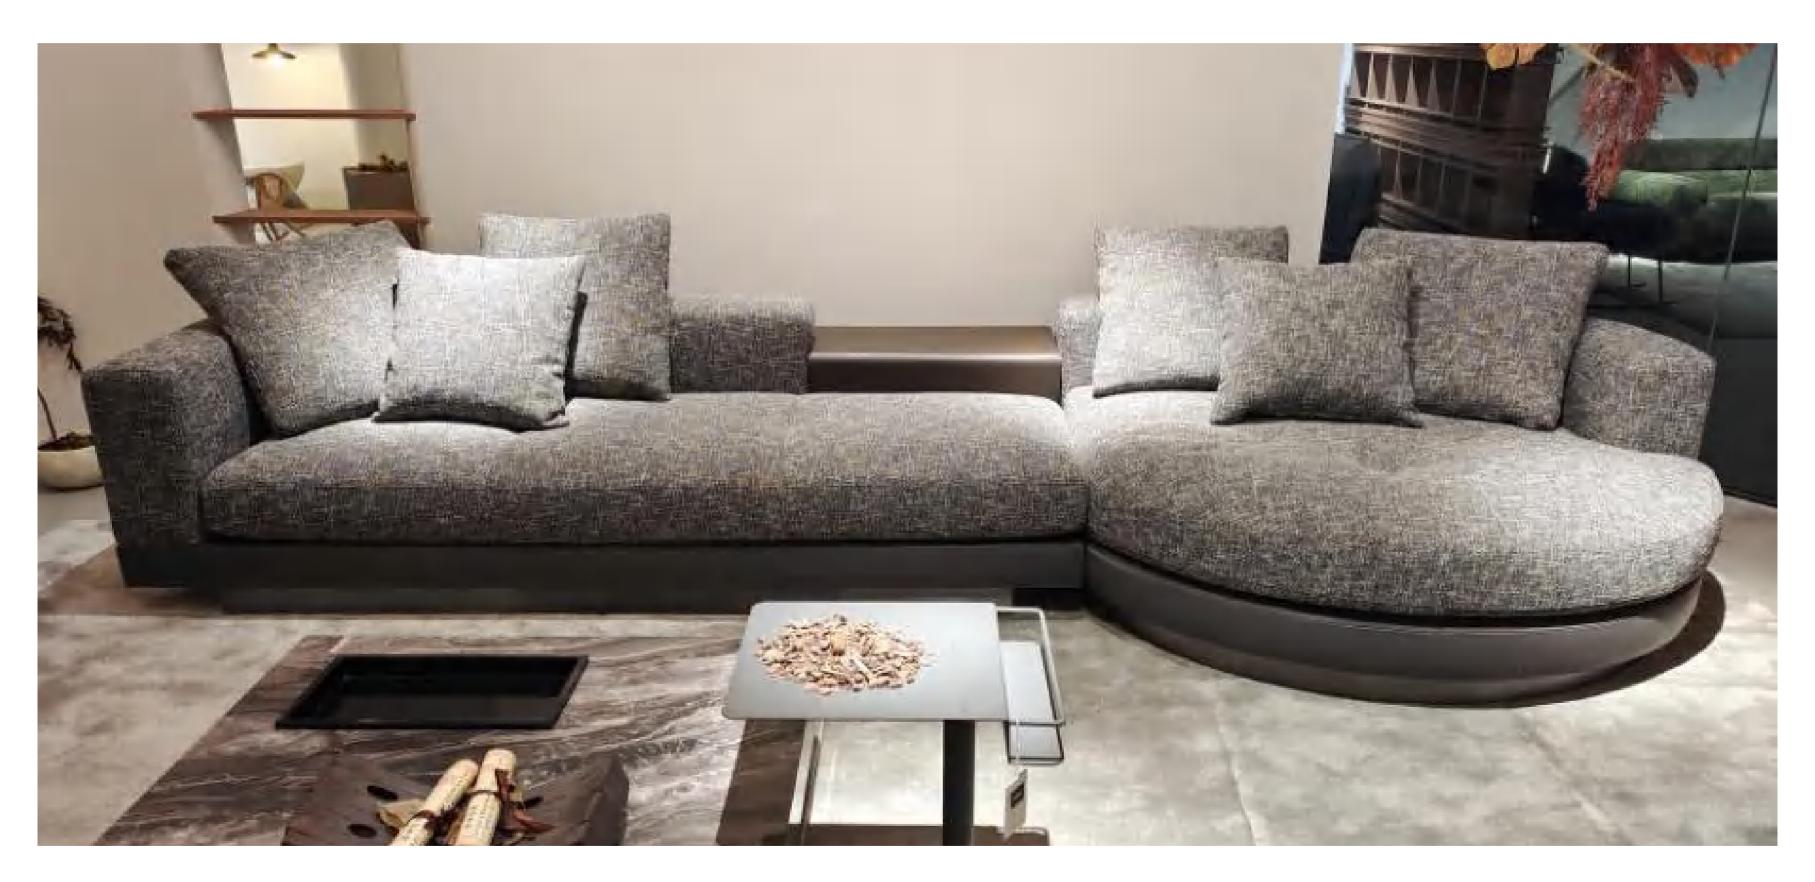

SS AND FINE, BOTH PRACTICAL AND AESTHETIC

#### T2185 沙发

SIZE: 400\*1050\*170\*65









#### 月亮沙发

SIZE: 210\*100\*65

构造简洁典雅的沙发,蕴藏着古朴 的纯粹,完美我的精神寓所。

The simple and elegant sofa contains the purity of simplicity and perfection of my spiritual residence.

#### 弧形 1号沙发

SIZE: 400\*100\*65

Simple but not simple, jewelry less and fine, both practical and aesthetic.





MJ21-61 沙发

SIZE: 190\*97\*82



#### 大象耳朵沙发

SIZE: 三人位 220\*105\*83

四人位 280\*105\*83

大四位 320\*105\*83

#### MJ21-56 沙发

SIZE: 178\*103\*84 142\*147\*84

Simple but not simple, jewelry less and fine, both practical and aesthetic.



The gesture of time isshown so colorfully, which is just like the color of dream andtreasured in the warm space.

#### K045 沙发

SIZE: 97\*97\*70 97\*97\*42





**CJ-902 沙发** SIZE: B+A+B+右C



22122 沙发

SIZE: 3+ 贵 395\*155\*67

#### LOUNGE CHAIR







WABI-SABI NET RED





Wabi-sabi originally originated in Taoism in the Song Dynasty of China, and then made its way to Zen Buddhism. During the Southern Song Dynasty, wabi-sabi brought Zen Buddhism from China to Japan, where it deeply influenced Japanese culture.

The philosophy of wabi-sabi was inspired by Taoism and Zen Buddhism, and its state of mind was inspired by the bleak, gloomy, and minimalist atmosphere of Tang and Song poetry and ink paintings.

朴素、寂静、谦逊、自然……





佩拉椅

SIZE: 79\*83\*75

# CREATE AN IDEAL HOME Accomplished at a stretch, the table and

Accomplished at a stretch, the table and chair create a unique view in the room.

The ingenious design is best praised by young people.



镂空飘带椅

SIZE: 84\*64\*67



羊羔椅