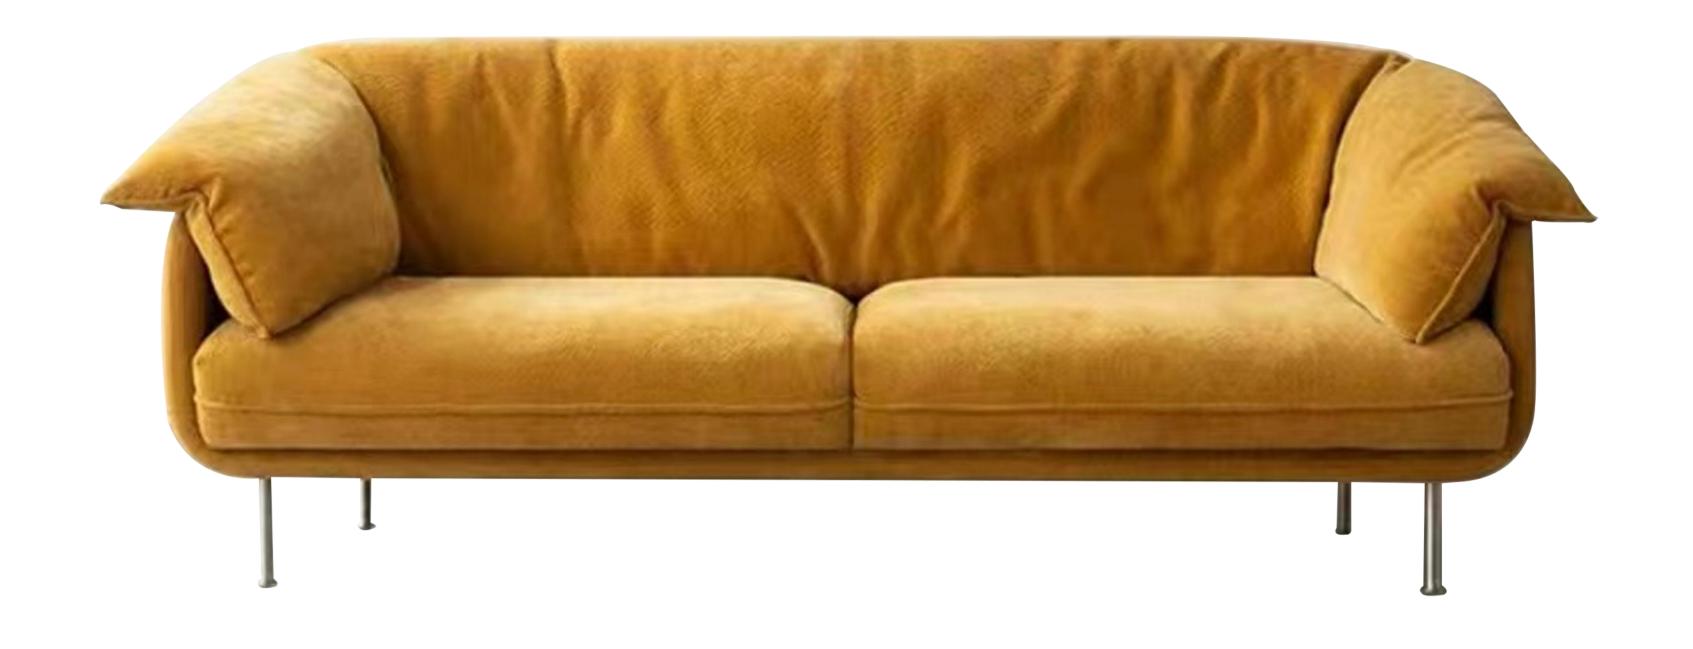

#### SOFA













Wabi-sabi originally originated in Taoism in the Song Dynasty of China, and then made its way to Zen Buddhism. During the Southern Song Dynasty, wabi-sabi brought Zen Buddhism from China to Japan, where it deeply influenced Japanese culture.

The philosophy of wabi-sabi was inspired by Taoism and Zen Buddhism, and its state of mind was inspired by the bleak, gloomy, and minimalist atmosphere of Tang and Song poetry and ink paintings.

朴素、寂静、谦逊、自然……





VINIER 维尼尔沙发 SIZE: 240\*85\*72







HOT DOGS 热狗沙发 SIZE: 286\*134\*68.5









#### 钢圈沙发

SIZE: 180\*94\*67

# STEEL RING





yumi 沙发

SIZE: 2.4m

## SMALL **APARTMENT** TYPE





CJ-906 沙发

SIZE: 235\*100\*68

# SMALL **APARTMENT** TYPE





贵妃 112\*181\*70

S0320 沙发

SIZE: 单扶三 188\*105\*70







#### F045 罗奇堡沙发

SIZE: 220\*115\*83

280\*115\*83 320\*115\*83









#### F010 写意沙发

SIZE: 200\*110\*85

意式设计,让家居环境赏心悦目 给人温婉恬静的观感体验

Italian design, let the home environment pleasing to the eye Give a gentle and tranquil experience

#### RS590 沙发

SIZE: 340\*163\*79

Simple but not simple, jewelry less and fine, both practical and aesthetic.





#### MJ21-58 沙发

SIZE: 165\*98\*90 脚踏: 92\*78\*42

意式设计,让家居环境赏心悦目 给人温婉恬静的观感体验

Italian design, let the home environment pleasing to the eye Gi