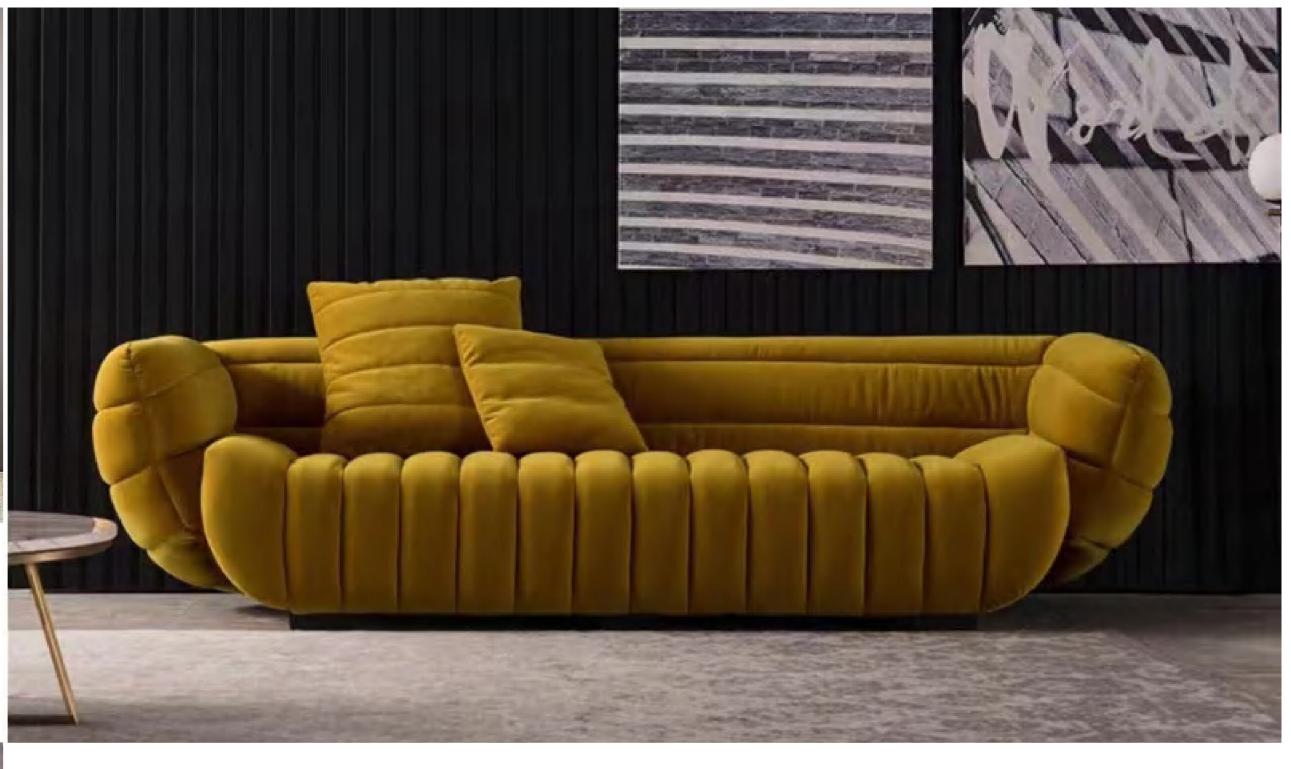

98\*90 脚踏: 92\*78\*42

意式设计,让家居环境赏心悦目 给人温婉恬静的观感体验

Italian design, let the home environment pleasing to the eye Give a gentle and tranquil experience

#### RS515 沙发

SIZE: 316\*164\*71

Simple but not simple, jewelry less and fine, both practical and aesthetic.



CJ-915 沙发

SIZE: 228\*95\*75









#### F069 沙发

SIZE: 340\*100\*68

构造简洁典雅的沙发, 蕴藏着古朴 的纯粹, 完美我的精神寓所。

The simple and elegant sofa contains the purity of simplicity and perfection of my spiritual residence.

#### RS595-3 沙发

SIZE: 231\*94\*72

Simple but not simple, jewelry less and fine, both practical and aesthetic.

#### CJ-907 沙发

SIZE: 280\*98\*75



SIMPLE BUT NOT SIMPLE, JEWELRY LESS AND FINE, BOTH PRACTICAL AND AESTHETIC





#### F037 南瓜沙发

SIZE: 单人位 100\*100\*67 双人位 170\*92\*67 三人位 210\*92\*67



**BANANA SPLIT** 





#### 香蕉船沙发

SIZE: 293\*100\*65



S2066 沙发

SIZE: 230\*100\*78

S2050 边几

SIZE: 37.5\*54.5\*55

S2056 休闲椅

SIZE: 75\*75\*90



# SMALL APARTMENT TYPE



RS593-3 沙发

SIZE: 220\*94\*85



#### **BOTH PRACTICAL**

#### AND AESTHETIC

SIMPLE BUT NOT SIMPLE, JEWELRY LESS AND FINE, BOTH PRACTICAL AND AESTHETIC

#### RS656 沙发

SIZE: 492\*225\*67









#### RS446-3 沙发

SIZE: 225\*96\*76

# **BOTH PRACTICAL**AND AESTHETIC

SIMPLE BUT NOT SIMPLE, JEWELRY LESS AND FINE, BOTH PRACTICAL AND AESTHETIC

#### 云朵沙发

SIZE: 147\*103\*82



#### M85 沙发

SIZE: 128\*92\*85



SIMPLE BUT NOT SIMPLE, JEWELRY LESS AND FINE, BOTH PRACTICAL AND AESTHETIC





#### FB1015 沙发

SIZE: 240\*100\*62

构造简洁典雅的沙发,蕴藏着古朴 的纯粹,完美我的精神寓所。

The simple and elegant sofa contains the purity of simplicity and perfection of my spir