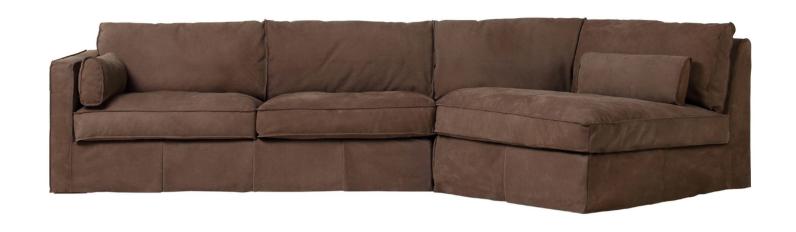

#### RS515 沙发

SIZE: 316\*164\*71

Simple but not simple, jewelry less and fine, both practical and aesthetic.

CJ-915 沙发

SIZE: 228\*95\*75