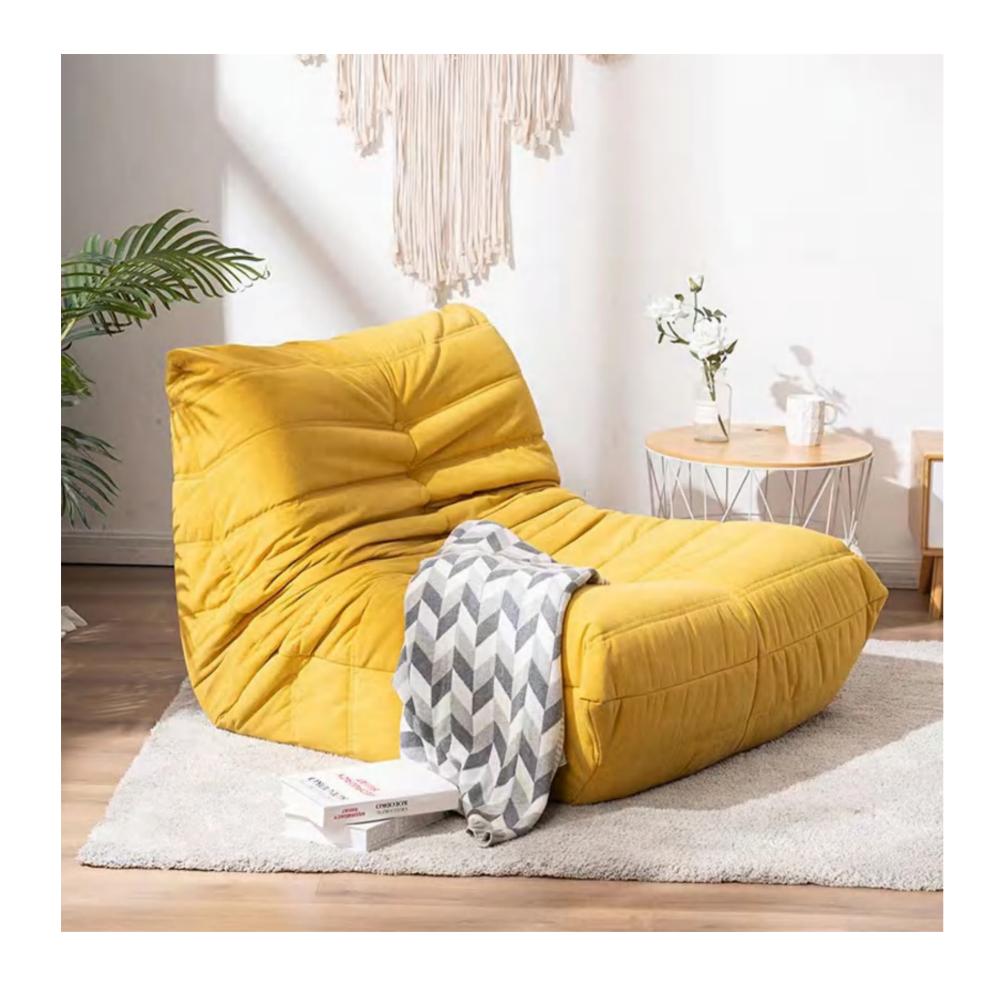

#### LOUNGE CHAIR

WABI-SABI NET RED

Wabi-sabi originally originated in Taoism in the Song Dynasty of China, and then made its way to Zen Buddhism. During the Southern Song Dynasty, wabi-sabi brought Zen Buddhism from China to Japan, where it deeply influenced Japanese culture.

The philosophy of wabi-sabi was inspired by Taoism and Zen Buddhism, and its state of mind was inspired by the bleak, gloomy, and minimalist atmosphere of Tang and Song poetry and ink paintings.

朴素、寂静、谦逊、自然……