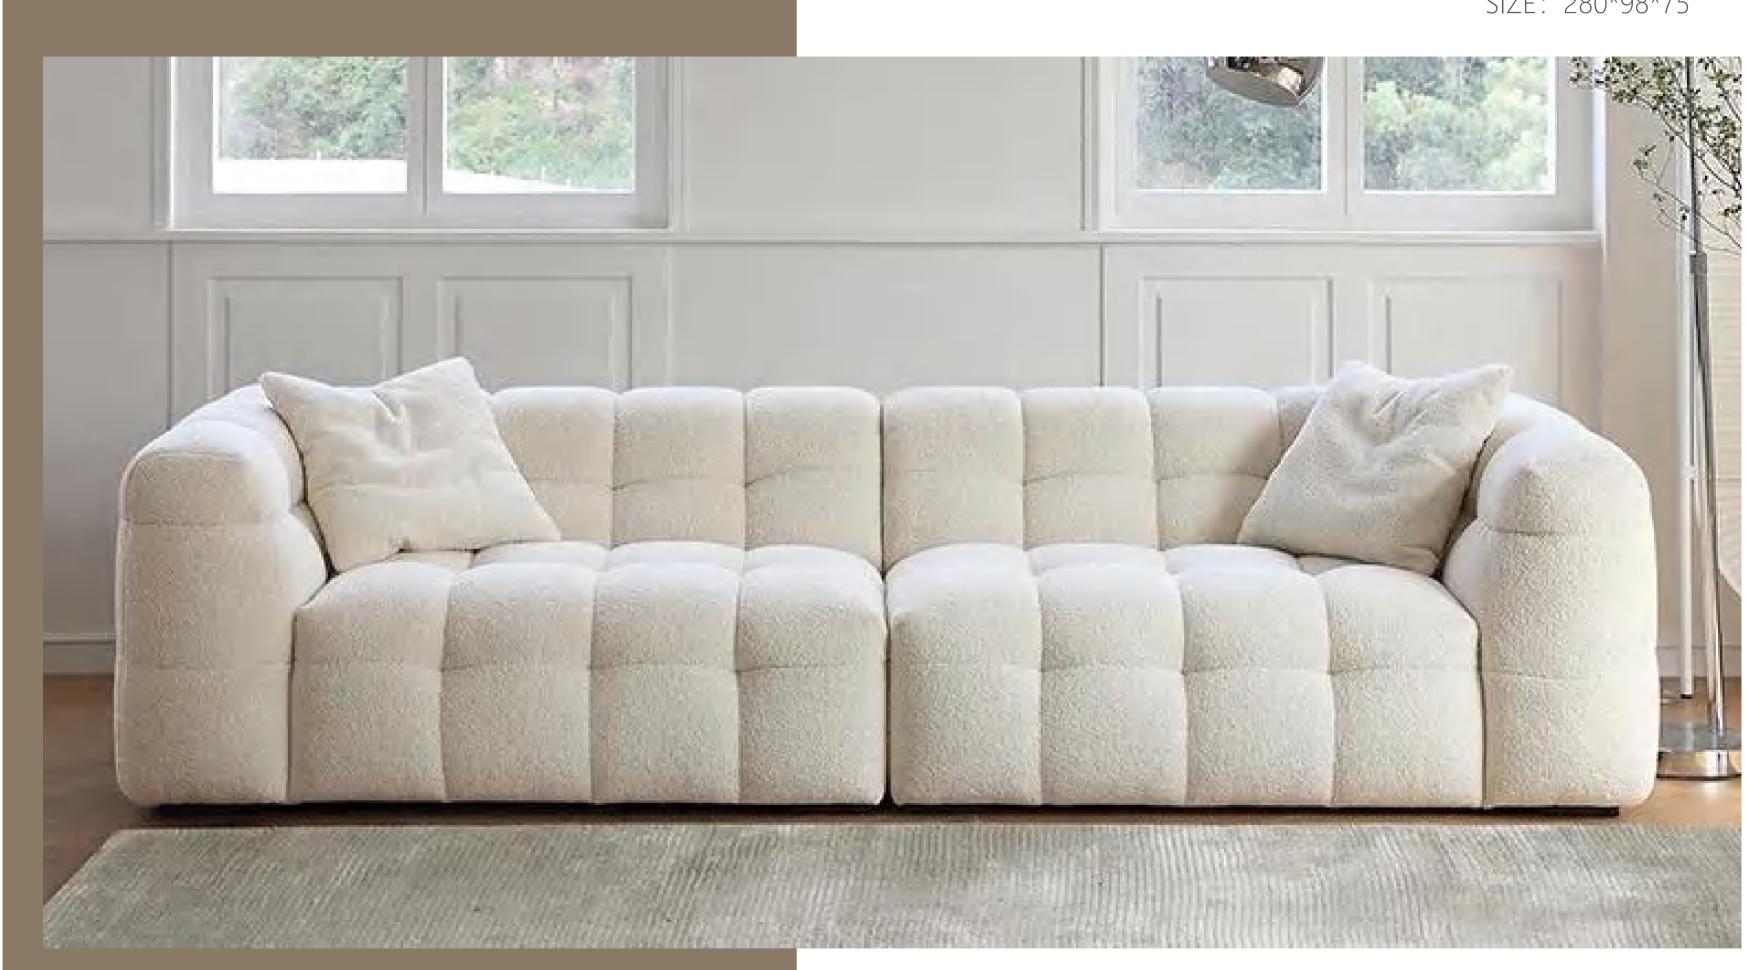

#### CJ-907 沙发

SIZE: 280\*98\*75

SIMPLE BUT NOT SIMPLE, JEWELRY LESS AND FINE, BOTH PRACTICAL AND AESTHETIC