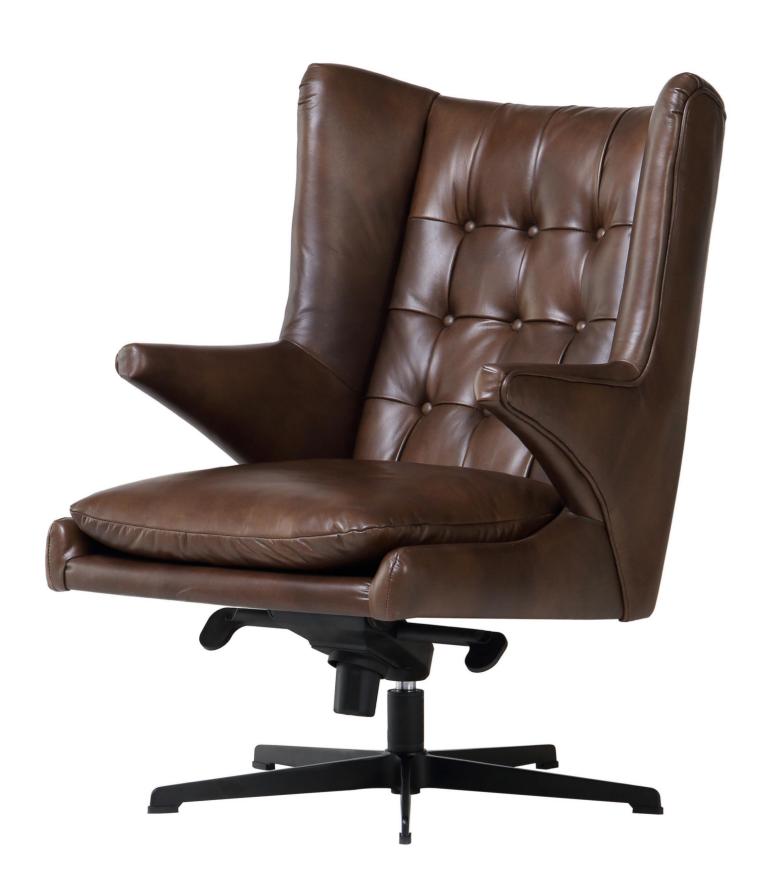

### 飞猪

SIZE: 85\*65\*60

# SPANISH SINGLE CHAIR





SIMPLE BUT NOT SIMPLE, JEWELRY LESS AND FINE, BOTH PRACTICAL AND AESTHETIC

#### 88号西班牙单椅

SIZE: 81\*68\*68



### SINGLE CHAIR

SIMPLE BUT NOT SIMPLE, JEWELRY LESS AND FINE, BOTH PRACTICAL AND AESTHETIC

RS562 单椅

SIZE: 70\*86\*87







Accomplished at a stretch, the table and chair create a unique view in the room. The ingenious design is best praised by young people.

Perfect handwork, elegant and chic design and constantly improving quality, won the favor of all sides, praise everywhere.

#### RS630 单椅

SIZE: 66\*93\*84.5



#### RS586 单椅

SIZE: 70\*81\*80

### SINGLE CHAIR



SC05 单椅

SIZE: 68\*84\*81





MC014 单椅

SIZE: 67\*90\*87



MC006 单椅

SIZE: 65.5\*76\*82.5







RS629 单椅

SIZE: 90\*98\*70

RS600 单椅

SIZE: 75\*82.5\*77





Accomplished at a stretch, the table and chair create a unique view in the room. The ingenious design is best praised by young people.

Perfect handwork, elegant and chic design and constantly improving quality, won the favor of all sides, praise everywhere.

#### RS630 单椅

SIZE: 66\*93\*84.5



### SINGLE CHAIR

SIMPLE BUT NOT SIMPLE, JEWELRY LESS AND FINE, BOTH PRACTICAL AND AESTHETIC

RS519-A 单椅

SIZE: 49\*51\*81







### TILT-BACK CHAIR

100号歪背椅

SIZE: 55\*44\*84





#### 105号复古美式休闲椅

SIZE: 66\*73\*84

#### 107号椅复古轻羽带扶手椅

SIZE: 60\*56\*82





Accomplished at a stretch, the table and chair create a unique view in the room. The ingenious design is best praised by young people.

Perfect handwork, elegant and chic design and constantly improving quality, won the favor of all sides,