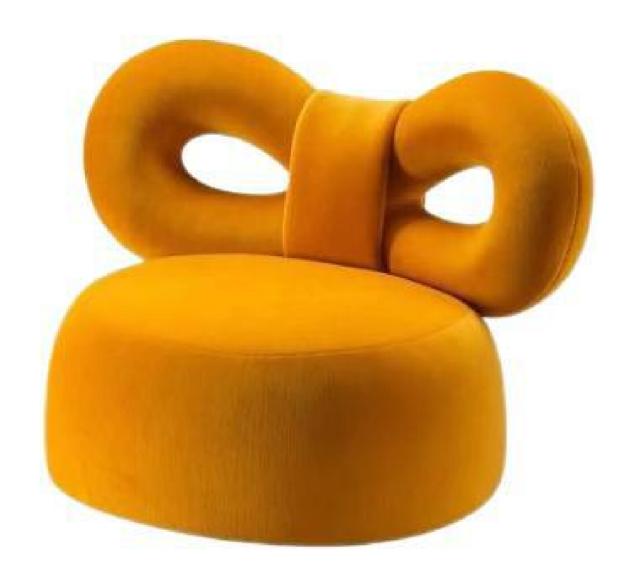

bi was inspired by Taoism and Zen Buddhism, and its state of mind was inspired by the bleak, gloomy, and minimalist atmosphere of Tang and Song poetry and ink paintings.

朴素、寂静、谦逊、自然……





佩拉椅

SIZE: 79\*83\*75

# CREATE AN IDEAL HOME Accomplished at a stretch, the table and

Accomplished at a stretch, the table and chair create a unique view in the room.

The ingenious design is best praised by young people.



镂空飘带椅

SIZE: 84\*64\*67



羊羔椅





# **CREATIVE**CACTUS

Accomplished at a stretch, the table and chair create a unique view in the room. The ingenious design is best praised by young people.

MJ977 休闲椅







MJ998 休闲椅

SIZE: 81\*81\*75(SH43)

Accomplished at a stretch, the table and chair create a unique view in the room.

The ingenious design is best praised by young people.





#### MJ978 休闲椅

Accomplished at a stretch, the table and chair create a unique view in the room. The ingenious design is best praised by young people.

#### MJ003 螃蟹椅

SIZE: 95\*86\*70



F086 摇椅

SIZE: 65\*73\*78







# BLACK SLOTH

#### 黑色树懒

Simple but not simple, jewelry less and fine, both practical and aesthetic.



Accomplished at a stretch, the table and chair create a unique view in the room. The ingenious design is best praised by young people.

Perfect handwork, elegant and chic design and constantly improving quality, won the favor of all sides, praise everywhere.





# SNAIL CHAIR

蜗牛椅

SIZE: 82\*78\*70



#### FB010 单椅

SIZE: 86\*71\*70

# SINGLE CHAIR

Accomplished at a stretch, the table and chair create a unique view in the room. The ingenious design is best praised