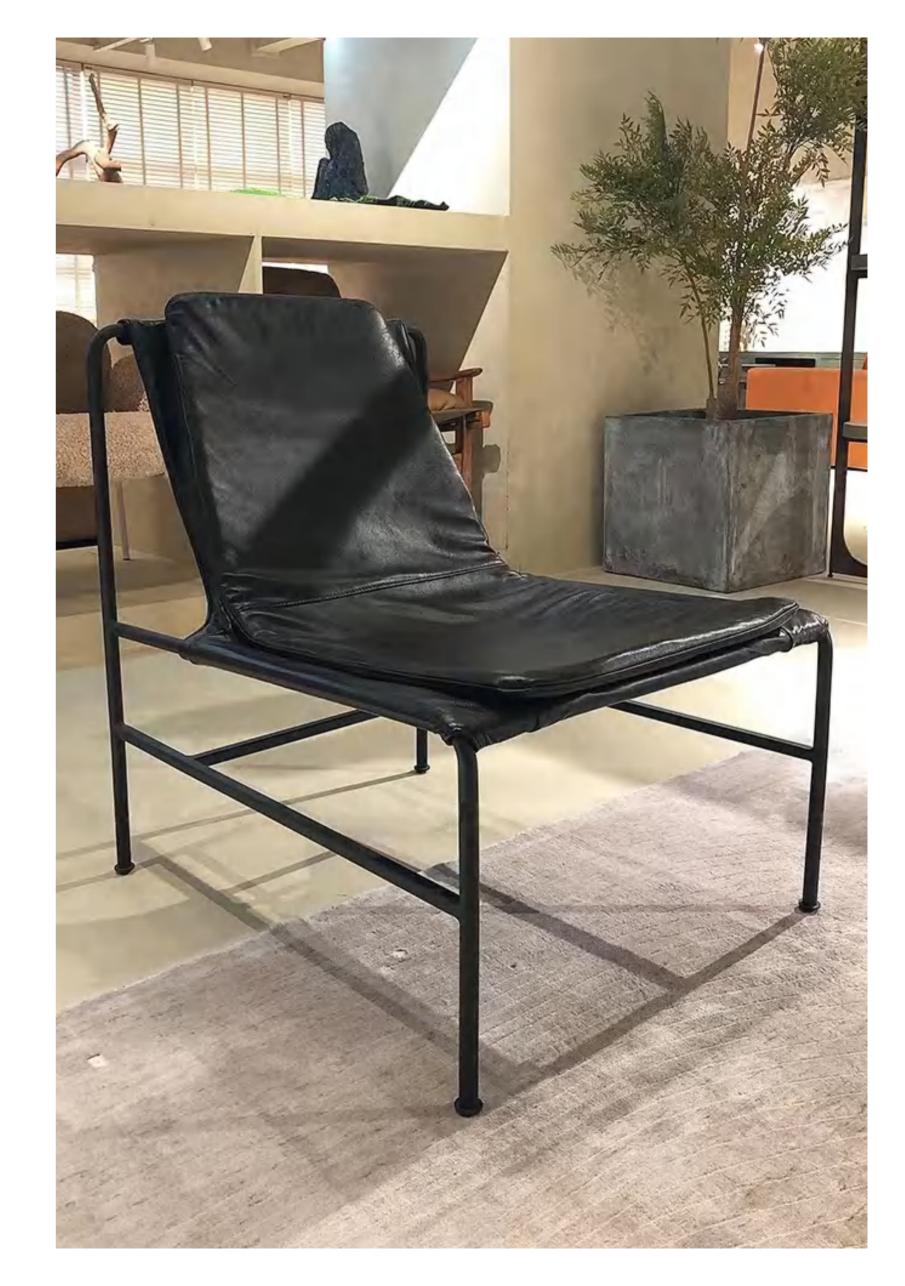

#### LOUNGE CHAIR

WABI-SABI NET RED

Wabi-sabi originally originated in Taoism in the Song Dynasty of China, and then made its way to Zen Buddhism. During the Southern Song Dynasty, wabi-sabi brought Zen Buddhism from China to Japan, where it deeply influenced Japanese culture.

The philosophy of wabi-sabi was inspired by Taoism and Zen Buddhism, and its state of mind was inspired by the bleak, gloomy, and minimalist atmosphere of Tang and Song poetry and ink paintings.

朴素、寂静、谦逊、自然……