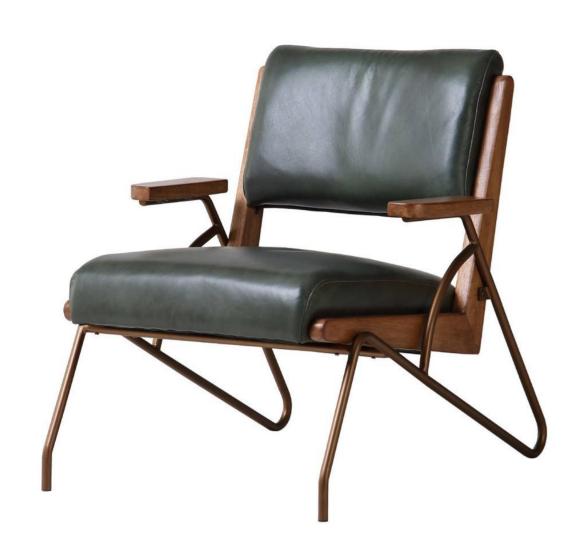

#### LOUNGE CHAIR

WABI-SABI NET RED

Wabi-sabi originally originated in Taoism in the Song Dynasty of China, and then made its way to Zen Buddhism. During the Southern Song Dynasty, wabi-sabi brought Zen Buddhism from China to Japan, where it deeply influenced Japanese culture.

The philosophy of wabi-sabi was inspired by Taoism and Zen Buddhism, and its state of mind was inspired by the bleak, gloomy, and minimalist atmosphere of Tang and Song poetry and ink paintings.

朴素、寂静、谦逊、自然……