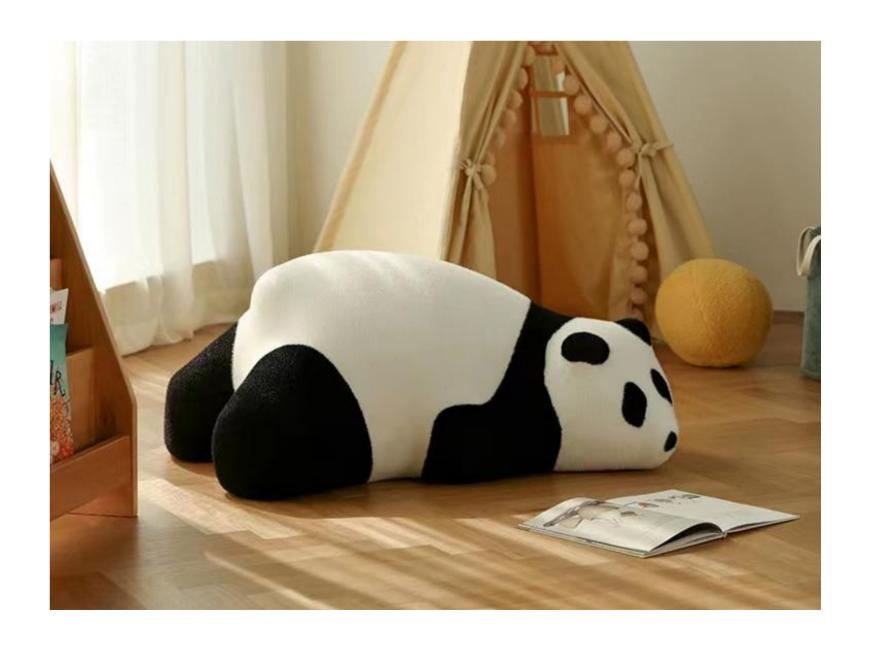

#### 北极熊

SIZE: 120\*68\*61 205\*110\*68

The gesture of time isshown so colorfully, which is just like the color of dream andtreasured in the warm space.