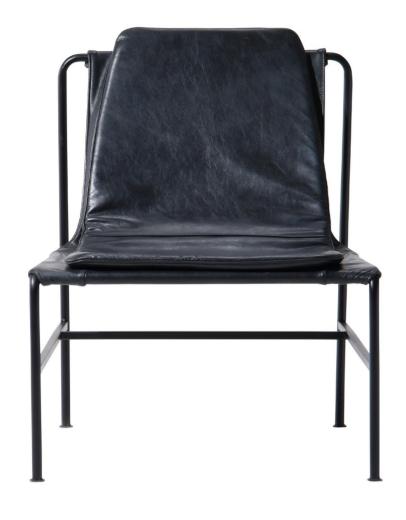

#### LOUNGE CHAIR

WABI-SABI NET RED

Wabi-sabi originally originated in Taoism in the Song Dynasty of China, and then made its way to Zen Buddhism. During the Southern Song Dynasty, wabi-sabi brought Zen Buddhism from China to Japan, where it deeply influenced Japanese culture.

The philosophy of wabi-sabi was inspired by Taoism and Zen Buddhism, and its state of mind was inspired by the bleak, gloomy, and minimalist atmosphere of Tang and Song poetry and ink paintings.

朴素、寂静、谦逊、自然……