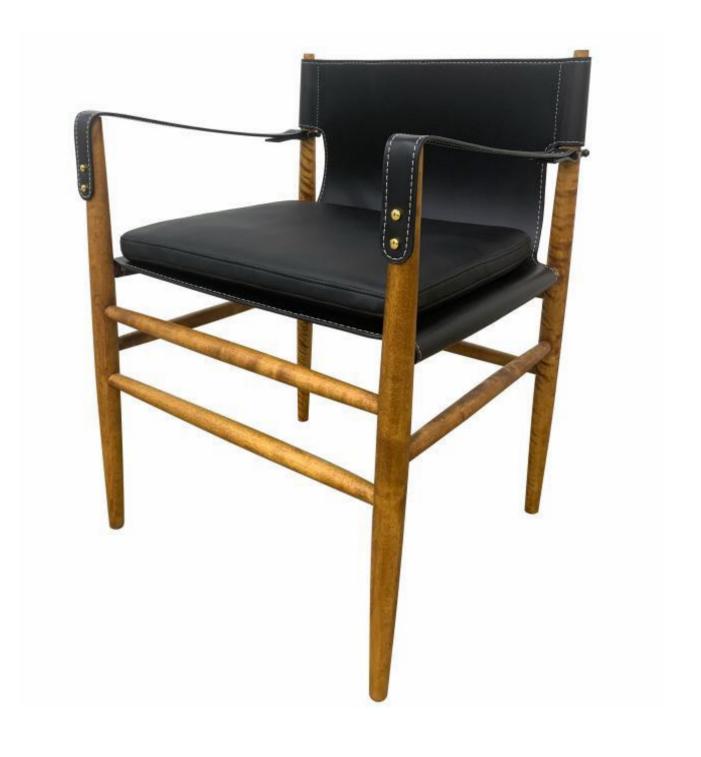

ntly improving quality, won the favor of all sides, praise everywhere.

#### RS630 单椅

SIZE: 66\*93\*84.5



#### RS586 单椅

SIZE: 70\*81\*80

### SINGLE CHAIR



SC05 单椅

SIZE: 68\*84\*81





MC014 单椅

SIZE: 67\*90\*87



MC006 单椅

SIZE: 65.5\*76\*82.5







RS629 单椅

SIZE: 90\*98\*70

RS600 单椅

SIZE: 75\*82.5\*77





Accomplished at a stretch, the table and chair create a unique view in the room. The ingenious design is best praised by young people.

Perfect handwork, elegant and chic design and constantly improving quality, won the favor of all sides, praise everywhere.

#### RS630 单椅

SIZE: 66\*93\*84.5



### SINGLE CHAIR

SIMPLE BUT NOT SIMPLE, JEWELRY LESS AND FINE, BOTH PRACTICAL AND AESTHETIC

RS519-A 单椅

SIZE: 49\*51\*81







### TILT-BACK CHAIR

100号歪背椅

SIZE: 55\*44\*84





#### 105号复古美式休闲椅

SIZE: 66\*73\*84

#### 107号椅复古轻羽带扶手椅

SIZE: 60\*56\*82





Accomplished at a stretch, the table and chair create a unique view in the room. The ingenious design is best praised by young people.

Perfect handwork, elegant and chic design and constantly improving quality, won the favor of all sides, praise everywhere.

#### F012 小馒头

SIZE: 80\*85\*65



F030 单椅

SIZE: 82\*77\*73

### SINGLE CHAIR

SIMPLE BUT NOT SIMPLE, JEWELRY LESS AND FINE, BOTH PRACTICAL AND AESTHETIC



F067 单椅

SIZE: 80\*120-150\*78



F017 大象腿

SIZE: 105\*85\*70

Accomplished at a stretch, the table and chair create a unique view in the room. The ingenious design is best praised by young people.



F029 单椅

SIZE: 85\*85\*80





F068 单椅

SIZE: 90\*100\*90

FB002 单椅





SIZE: 单位 88\*105\*68 双位 130\