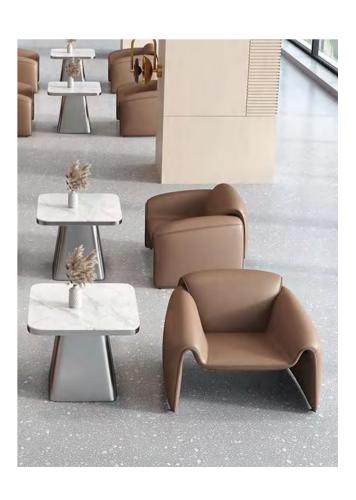

chic design and constantly improving quality, won the favor of all sides, praise everywhere.

## F007M 椅

SIZE: 76\*68\*76





SIMPLE BUT NOT SIMPLE,
JEWELRY LESS AND FINE,
BOTH PRACTICAL AND
AESTHETIC

F065 单椅

SIZE: 107\*90\*80

# SINGLE CHAIR





# MINIPLANKY BEAR

SIMPLE BUT NOT SIMPLE,
JEWELRY LESS AND FINE,
BOTH PRACTICAL AND
AESTHETIC

#### 迷你趴趴熊

SIZE: 60\*83\*40



# BLACK AND WHITE BEAR

SIMPLE BUT NOT SIMPLE, JEWELRY LESS AND FINE, BOTH PRACTICAL AND AESTHETIC

#### 黑白小趴熊

SIZE: 47\*120\*86







Accomplished at a stretch, the table and chair create a unique view in the room. The ingenious design is best praised by young people.

Perfect handwork, elegant and chic design and constantly improving quality, won the favor of all sides, praise everywhere.

SINGLE CHAIR

P806 单椅



## SINGLE CHAIR





#### F065 单椅

SIZE: 107\*90\*80

Accomplished at a stretch, the table and chair create a unique view in the room. The ingenious design is best praised by young people.

Perfect handwork, elegant and chic design and constantly improving quality, won the favor of all sides, praise everywhere.



# SINGLE CHAIR

SIMPLE BUT NOT SIMPLE, JEWELRY LESS AND FINE, BOTH PRACTICAL AND AESTHETIC

#### 骑士单椅

SIZE: 64\*76\*75



Accomplished at a stretch, the table and chair create a unique view in the room. The ingenious design is best praised by young people.



### 摇椅休闲椅

SIZE: 69\*158\*90



观星椅

**观星台** 

SIZE: 75\*79\*78 SIZE: 61.5\*61.5\*59





#### 孔雀椅

Accomplished at a stretch, the table and chair create a unique view in the room. The ingenious design is best praised by