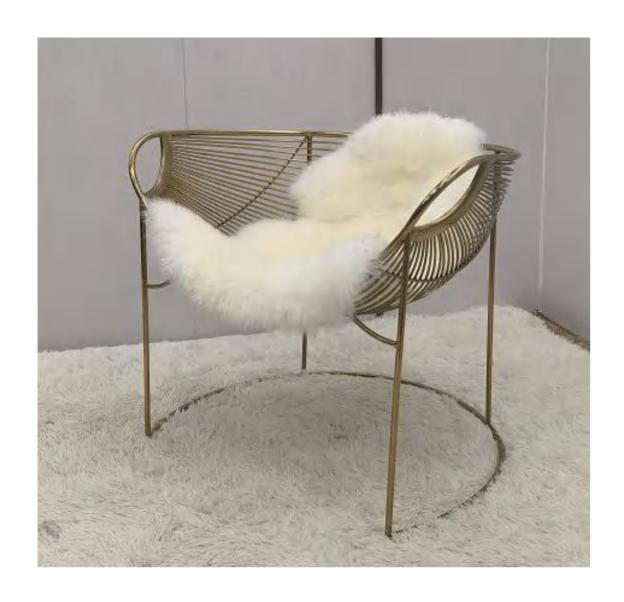

#### LOUNGE CHAIR

WABI-SABI NET RED

Wabi-sabi originally originated in Taoism in the Song Dynasty of China, and then made its way to Zen Buddhism. During the Southern Song Dynasty, wabi-sabi brought Zen Buddhism from China to Japan, where it deeply influenced Japanese culture.

The philosophy of wabi-sabi was inspired by Taoism and Zen Buddhism, and its state of mind was inspired by the bleak, gloomy, and minimalist atmosphere of Tang and Song poetry and ink paintings.

朴素、寂静、谦逊、自然……