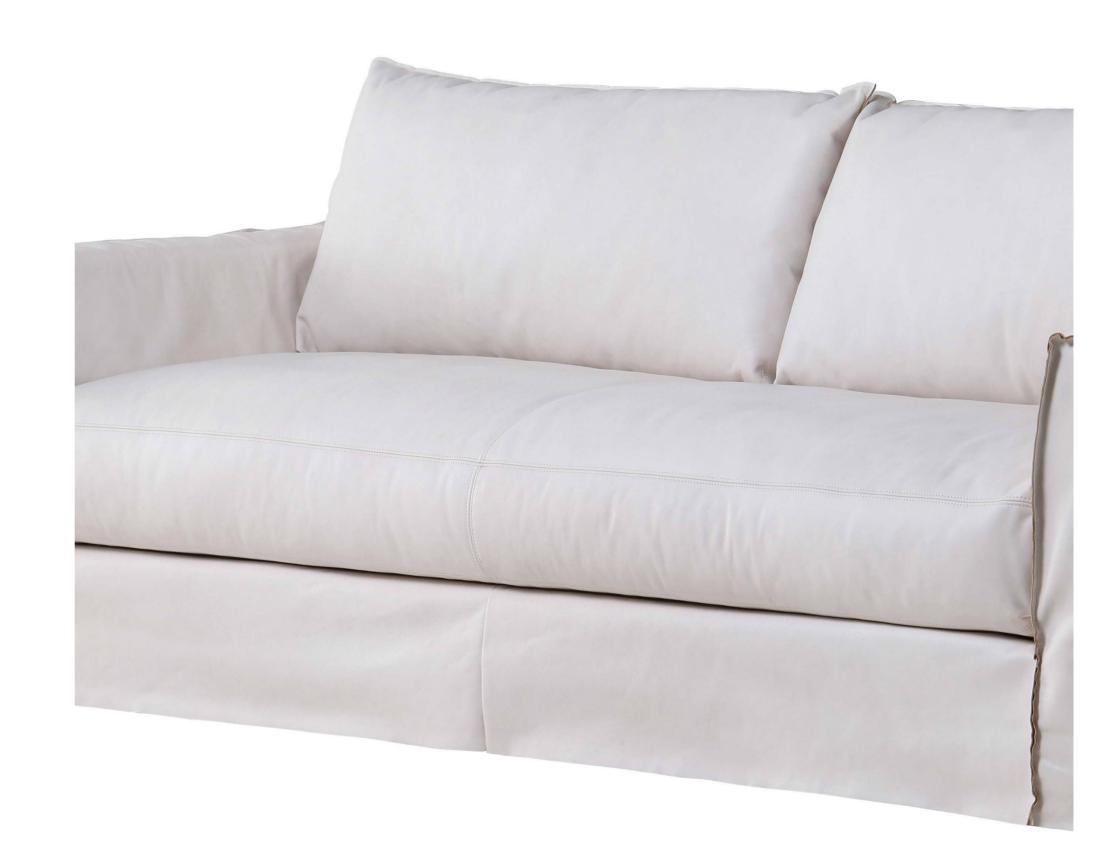

Simple but not simple, jewelry less and fine, both practical and aesthetic.



CJ-915 沙发

SIZE: 228\*95\*75









#### F069 沙发

SIZE: 340\*100\*68

构造简洁典雅的沙发, 蕴藏着古朴 的纯粹, 完美我的精神寓所。

The simple and elegant sofa contains the purity of simplicity and perfection of my spiritual residence.

#### RS595-3 沙发

SIZE: 231\*94\*72

Simple but not simple, jewelry less and fine, both practical and aesthetic.

#### CJ-907 沙发

SIZE: 280\*98\*75



SIMPLE BUT NOT SIMPLE, JEWELRY LESS AND FINE, BOTH PRACTICAL AND AESTHETIC





#### F037 南瓜沙发

SIZE: 单人位 100\*100\*67 双人位 170\*92\*67 三人位 210\*92\*67



**BANANA SPLIT** 





#### 香蕉船沙发

SIZE: 293\*100\*65



S2066 沙发

SIZE: 230\*100\*78

S2050 边几

SIZE: 37.5\*54.5\*55

S2056 休闲椅

SIZE: 75\*75\*90



# SMALL APARTMENT TYPE



RS593-3 沙发

SIZE: 220\*94\*85



#### **BOTH PRACTICAL**

#### AND AESTHETIC

SIMPLE BUT NOT SIMPLE, JEWELRY LESS AND FINE, BOTH PRACTICAL AND AESTHETIC

#### RS656 沙发

SIZE: 492\*225\*67









#### RS446-3 沙发

SIZE: 225\*96\*76

# **BOTH PRACTICAL**AND AESTHETIC

SIMPLE BUT NOT SIMPLE, JEWELRY LESS AND FINE, BOTH PRACTICAL AND AESTHETIC

#### 云朵沙发

SIZE: 147\*103\*82



#### M85 沙发

SIZE: 128\*92\*85



SIMPLE BUT NOT SIMPLE, JEWELRY LESS AND FINE, BOTH PRACTICAL AND AESTHETIC





#### FB1015 沙发

SIZE: 240\*100\*62

构造简洁典雅的沙发,蕴藏着古朴 的纯粹,完美我的精神寓所。

The simple and elegant sofa contains the purity of simplicity and perfection of my spiritual residence.

#### FB1013 沙发

SIZE: 240\*100\*75

Simple but not simple, jewelry less and fine, both practical and aesthetic.





#### MJ21-15 沙发

SIZE: 单扶单 117\*120\*90 无扶单 87\*120