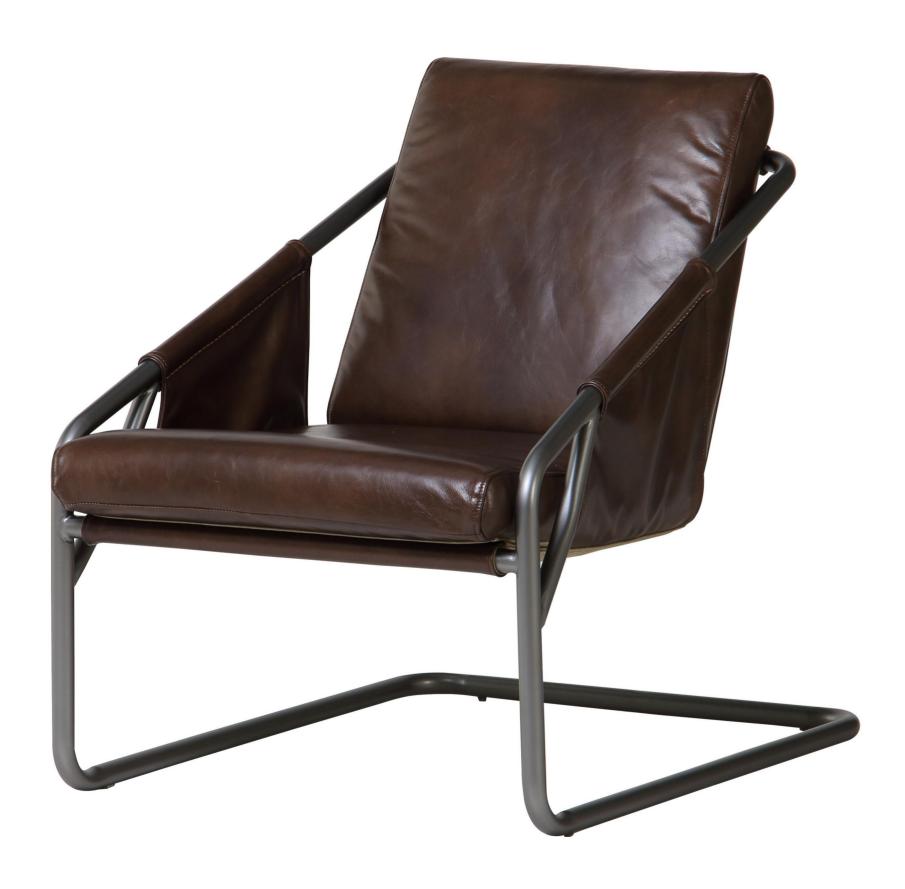

#### LOUNGE CHAIR

WABI-SABI NET RED

Wabi-sabi originally originated in Taoism in the Song Dynasty of China, and then made its way to Zen Buddhism. During the Southern Song Dynasty, wabi-sabi brought Zen Buddhism from China to Japan, where it deeply influenced Japanese culture.

The philosophy of wabi-sabi was inspired by Taoism and Zen Buddhism, and its state of mind was inspired by the bleak, gloomy, and minimalist atmosphere of Tang and Song poetry and ink paintings.

朴素、寂静、谦逊、自然……