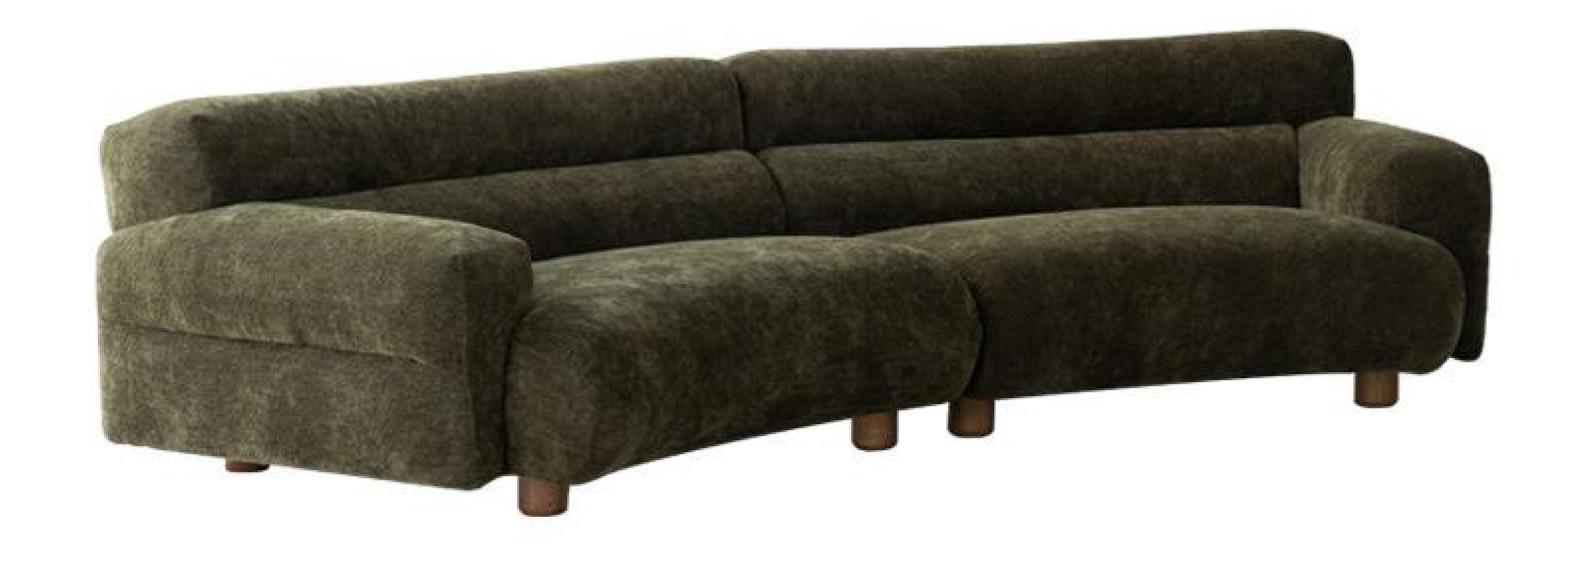

#### SOFA













Wabi-sabi originally originated in Taoism in the Song Dynasty of China, and then made its way to Zen Buddhism. During the Southern Song Dynasty, wabi-sabi brought Zen Buddhism from China to Japan, where it deeply influenced Japanese culture.

The philosophy of wabi-sabi was inspired by Taoism and Zen Buddhism, and its state of mind was inspired by the bleak, gloomy, and minimalist atmosphere of Tang and Song poetry and ink paintings.

朴素、寂静、谦逊、自然……





VINIER 维尼尔沙发 SIZE: 240\*85\*72







HOT DOGS 热狗沙发 SIZE: 286\*134\*68.5









#### 钢圈沙发

SIZE: 180\*94\*67

# STEEL RING





yumi 沙发

SIZE: 2.4m

## SMALL **APARTMENT** TYPE





CJ-906 沙发

SIZE: 235\*100\*68

# SMALL **APARTMENT** TYPE





贵妃 112\*181\*70

S0320 沙发

SIZE: 单扶三 188\*105\*70







#### F045 罗奇堡沙发

SIZE: 220\*115\*83

280\*115\*83 320\*115\*83









#### F010 写意沙发

SIZE: 200\*110\*85

意式设计,让家居环境赏心悦目 给人温婉恬静的观感体验

Italian design, let the home environment pleasing to the eye Give a gentle and tranquil experience

#### RS590 沙发

SIZE: 340\*163\*79

Simple but not simple, jewelry less and fine, both practical and aesthetic.





#### MJ21-58 沙发

SIZE: 165\*98\*90 脚踏: 92\*78\*42

意式设计,让家居环境赏心悦目 给人温婉恬静的观感体验

Italian design, let the home environment pleasing to the eye Give a gentle and tranquil experience

#