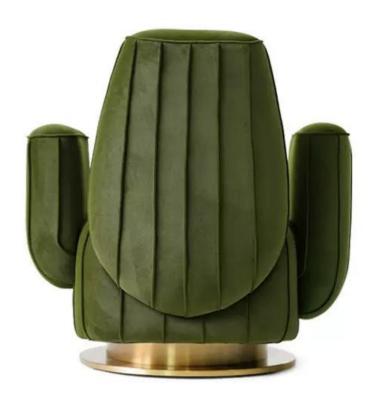

# **CREATIVE**CACTUS

Accomplished at a stretch, the table and chair create a unique view in the room. The ingenious design is best praised by young people.

MJ977 休闲椅

MJ998 休闲椅

SIZE: 81\*81\*75(SH43)

Accomplished at a stretch, the table and chair create a unique view in the room.