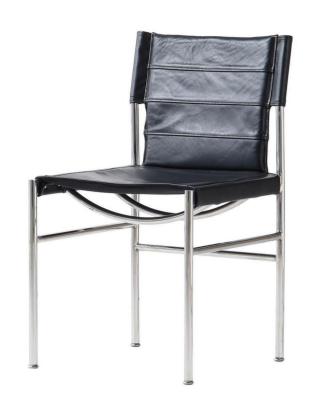

lished at a stretch, the table and chair create a unique view in the room. The ingenious design is best praised by young people.

Perfect handwork, elegant and chic design and constantly improving quality, won the favor of all sides, praise everywhere.

#### RS630 单椅

SIZE: 66\*93\*84.5



#### RS586 单椅

SIZE: 70\*81\*80

### SINGLE CHAIR



SC05 单椅

SIZE: 68\*84\*81





MC014 单椅

SIZE: 67\*90\*87



MC006 单椅

SIZE: 65.5\*76\*82.5







RS629 单椅

SIZE: 90\*98\*70

RS600 单椅

SIZE: 75\*82.5\*77





Accomplished at a stretch, the table and chair create a unique view in the room. The ingenious design is best praised by young people.

Perfect handwork, elegant and chic design and constantly improving quality, won the favor of all sides, praise everywhere.

#### RS630 单椅

SIZE: 66\*93\*84.5



### SINGLE CHAIR

SIMPLE BUT NOT SIMPLE, JEWELRY LESS AND FINE, BOTH PRACTICAL AND AESTHETIC

RS519-A 单椅

SIZE: 49\*51\*81







### TILT-BACK CHAIR

100号歪背椅

SIZE: 55\*44\*84





#### 105号复古美式休闲椅

SIZE: 66\*73\*84

#### 107号椅复古轻羽带扶手椅

SIZE: 60\*56\*82





Accomplished at a stretch, the table and chair create a unique view in the room. The ingenious design is best praised by young people.

Perfect handwork, elegant and chic design and constantly improving quality, won the favor of all sides, praise everywhere.

#### F012 小馒头

SIZE: 80\*85\*65



F030 单椅

SIZE: 82\*77\*73

### SINGLE CHAIR

SIMPLE BUT NOT SIMPLE, JEWELRY LESS AND FINE, BOTH PRACTICAL AND AESTHETIC



F067 单椅

SIZE: 80\*120-150\*78



F017 大象腿

SIZE: 105\*85\*70

Accomplished at a stretch, the table and chair create a u