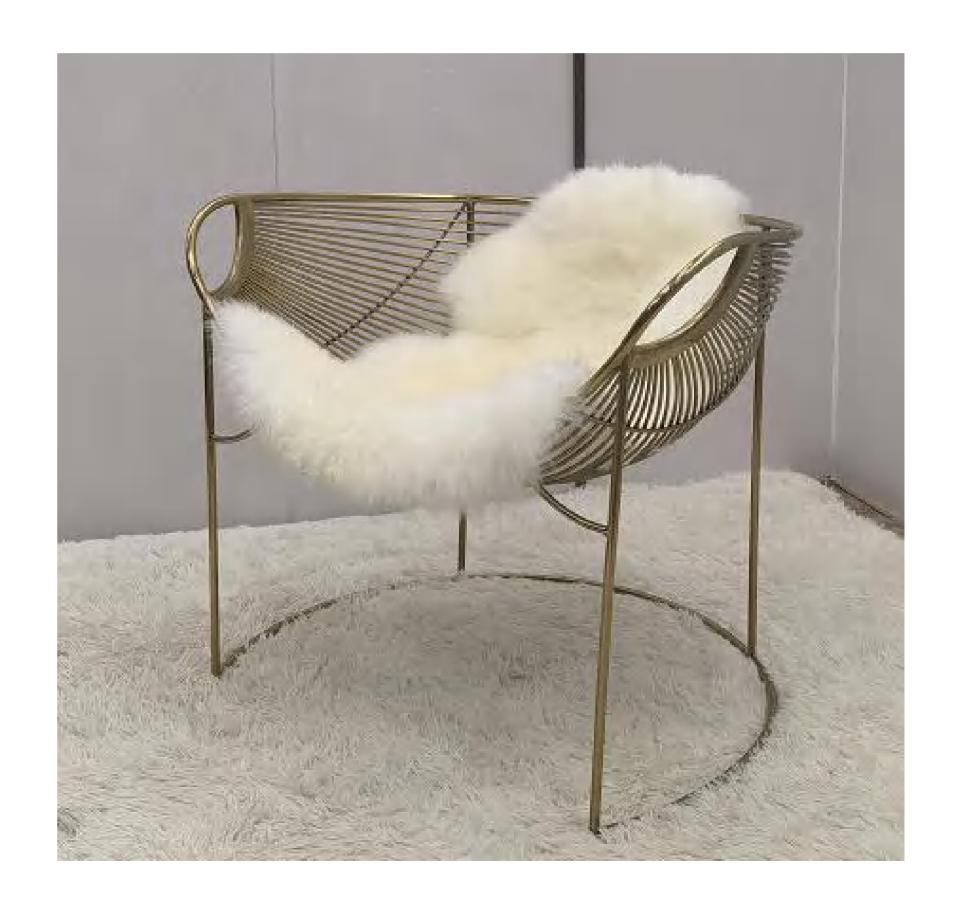

#### LOUNGE CHAIR

WABI-SABI NET RED

Wabi-sabi originally originated in Taoism in the Song Dynasty of China, and then made its way to Zen Buddhism. During the Southern Song Dynasty, wabi-sabi brought Zen Buddhism from China to Japan, where it deeply influenced Japanese culture.

The philosophy of wabi-sabi was inspired by Taoism and Zen Buddhism, and its state of mind was inspired by the bleak, gloomy, and minimalist atmosphere of Tang and Song poetry and ink paintings.

朴素、寂静、谦逊、自然……