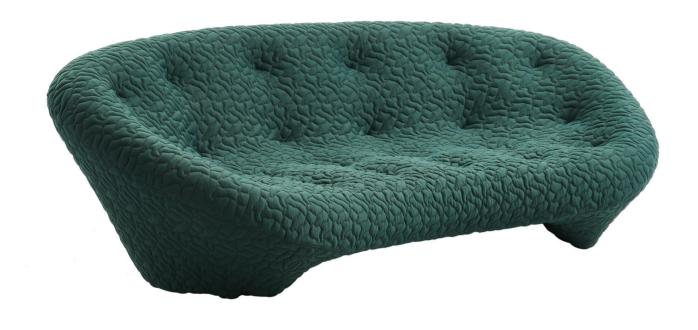

d in Taoism in the Song Dynasty of China, and then made its way to Zen Buddhism. During the Southern Song Dynasty, wabi-sabi brought Zen Buddhism from China to Japan, where it deeply influenced Japanese culture.

The philosophy of wabi-sabi was inspired by Taoism and Zen Buddhism, and its state of mind was inspired by the bleak, gloomy, and minimalist atmosphere of Tang and Song poetry and ink paintings.

朴素、寂静、谦逊、自然……





VINIER 维尼尔沙发 SIZE: 240\*85\*72







HOT DOGS 热狗沙发 SIZE: 286\*134\*68.5









#### 钢圈沙发

SIZE: 180\*94\*67

# STEEL RING





yumi 沙发

SIZE: 2.4m

## SMALL **APARTMENT** TYPE





CJ-906 沙发

SIZE: 235\*100\*68

# SMALL **APARTMENT** TYPE





贵妃 112\*181\*70

S0320 沙发

SIZE: 单扶三 188\*105\*70







#### F045 罗奇堡沙发

SIZE: 220\*115\*83

280\*115\*83 320\*115\*83









#### F010 写意沙发

SIZE: 200\*110\*85

意式设计,让家居环境赏心悦目 给人温婉恬静的观感体验

Italian design, let the home environment pleasing to the eye Give a gentle and tranquil experience

#### RS590 沙发

SIZE: 340\*163\*79

Simple but not simple, jewelry less and fine, both practical and aesthetic.





#### MJ21-58 沙发

SIZE: 165\*98\*90 脚踏: 92\*78\*42

意式设计,让家居环境赏心悦目 给人温婉恬静的观感体验

Italian design, let the home environment pleasing to the eye Give a gentle and tranquil experience

#### RS515 沙发

SIZE: 316\*164\*71

Simple but not simple, jewelry less and fine, both practical and aesthetic.



CJ-915 沙发

SIZE: 228\*95\*75









#### F069 沙发

SIZE: 340\*100\*68

构造简洁典雅的沙发, 蕴藏着古朴 的纯粹, 完美我的精神寓所。

The simple and elegant sofa contains the purity of simplicity and perfection of my spiritual residence.

#### RS595-3