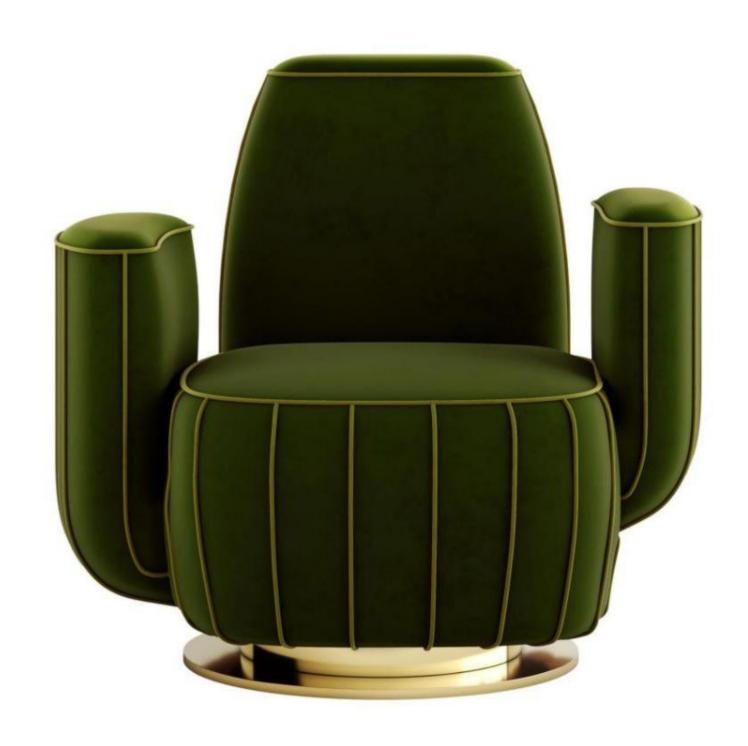

# **CREATIVE**CACTUS

Accomplished at a stretch, the table and chair create a unique view in the room. The ingenious design is best praised by young people.

MJ977 休闲椅

MJ998 休闲椅

SIZE: 81\*81\*75(SH43)

Accomplished at a stretch, the table and chair create a unique view in the room.