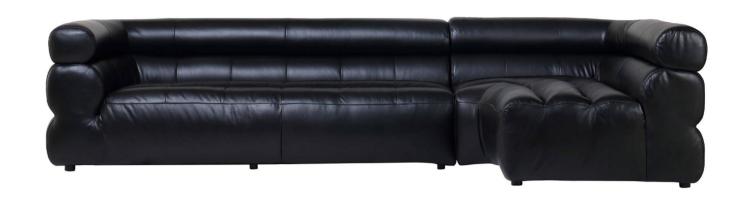

#### RS595-3 沙发

SIZE: 231\*94\*72

Simple but not simple, jewelry less and fine, both practical and aesthetic.