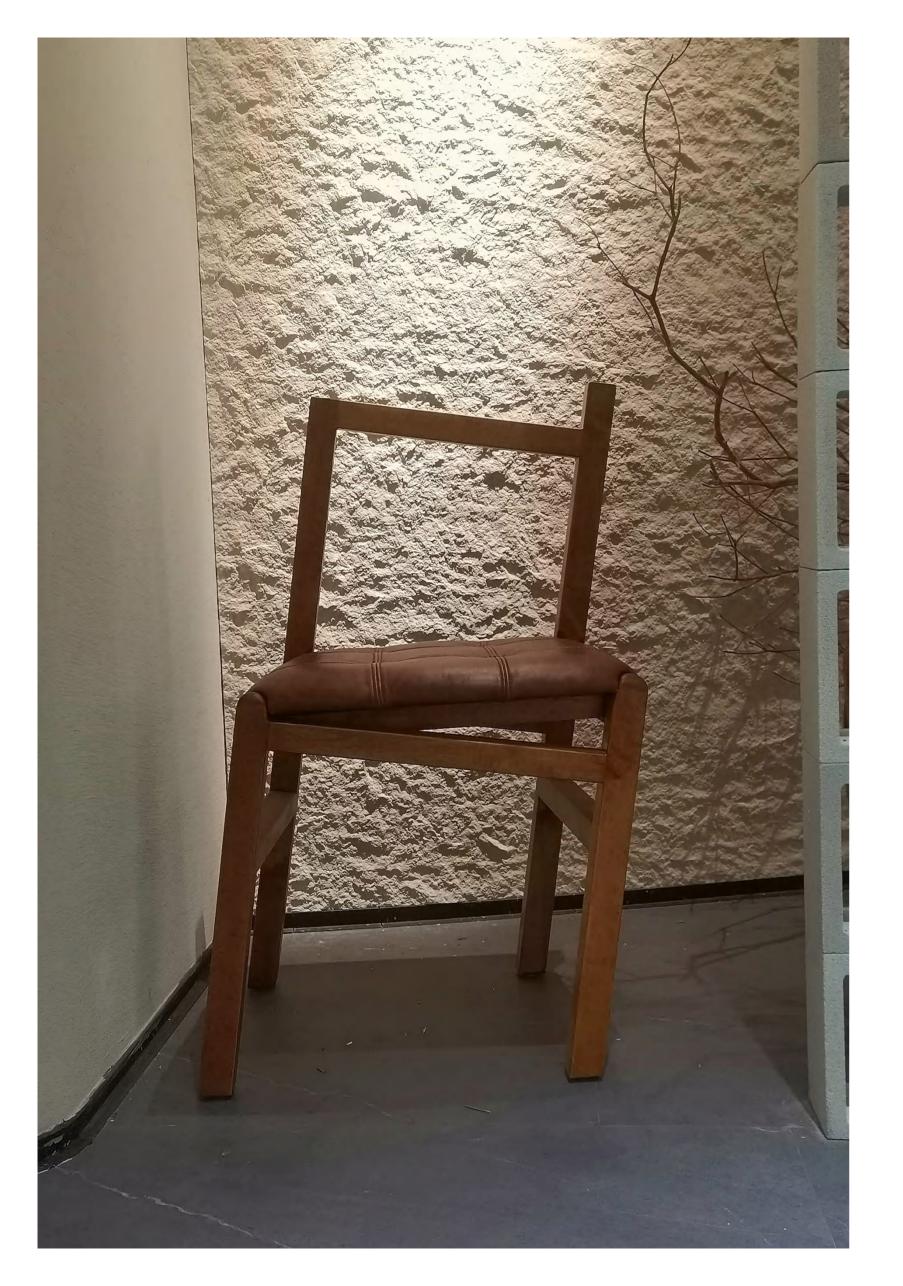

# CREATE AN IDEAL HOME Accomplished at a stretch, the table and

Accomplished at a stretch, the table and chair create a unique view in the room.

The ingenious design is best praised by young people.

镂空飘带椅