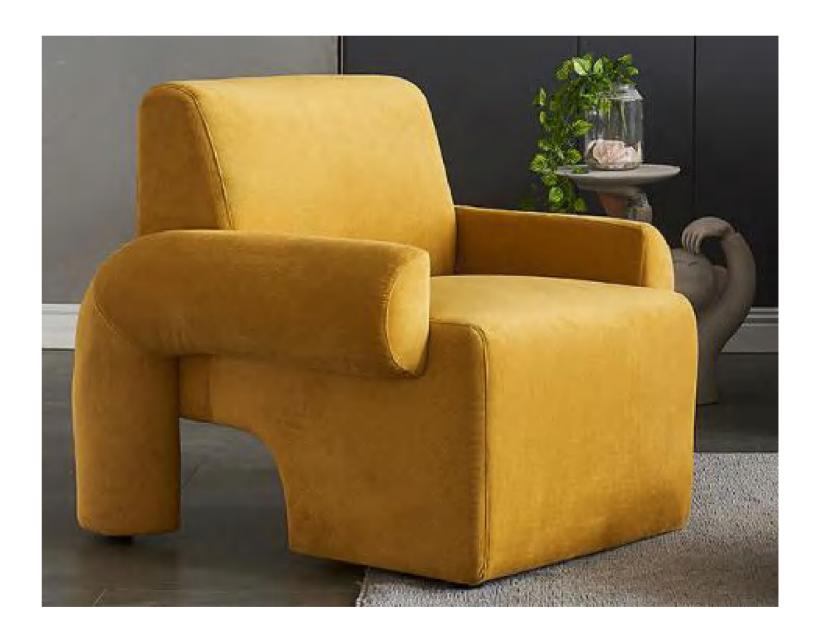

#### F009 妈妈的怀抱

SIZE: 小号 71\*78\*67

中号 95\*107\*93

中大号 103\*120\*96/ 球 40

特大号 113\*130\*100/ 球 58

Accomplished at a stretch, the table and chair create a unique view in the room. The ingenious design is best praised by young people.