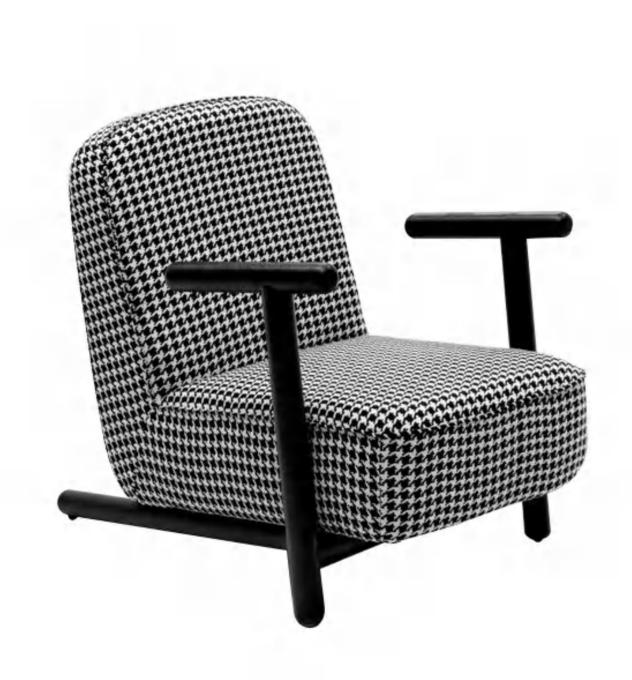

#### LOUNGE CHAIR

WABI-SABI NET RED

Wabi-sabi originally originated in Taoism in the Song Dynasty of China, and then made its way to Zen Buddhism. During the Southern Song Dynasty, wabi-sabi brought Zen Buddhism from China to Japan, where it deeply influenced Japanese culture.

The philosophy of wabi-sabi was inspired by Taoism and Zen Buddhism, and its state of mind was inspired by the bleak, gloomy, and minimalist atmosphere of Tang and Song poetry and ink paintings.

朴素、寂静、谦逊、自然……