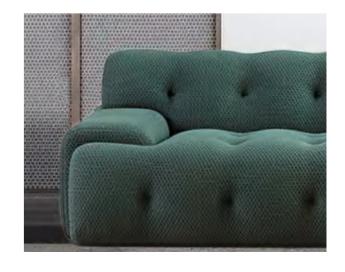

#### F069 沙发

SIZE: 340\*100\*68

构造简洁典雅的沙发, 蕴藏着古朴 的纯粹, 完美我的精神寓所。

The simple and elegant sofa contains the purity of simplicity and perfection of my spiritual residence.