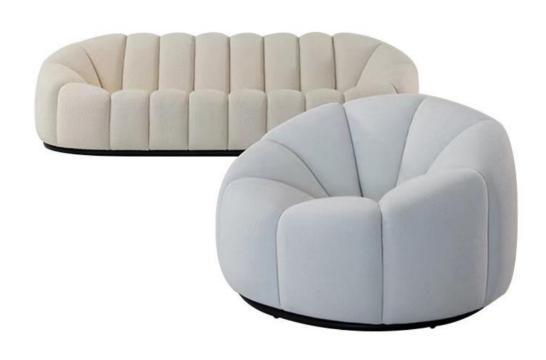

#### F037 南瓜沙发

SIZE: 单人位 100\*100\*67 双人位 170\*92\*67 三人位 210\*92\*67

**BANANA SPLIT** 