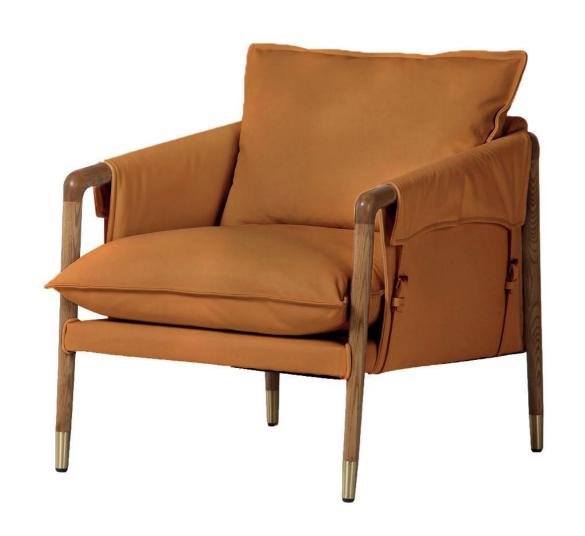

椅

SIZE: 112\*95\*94

Accomplished at a stretch, the table and chair create a unique view in the room. The ingenious design is best praised by young people.

#### 飞猪

SIZE: 85\*65\*60

# SPANISH SINGLE CHAIR





SIMPLE BUT NOT SIMPLE, JEWELRY LESS AND FINE, BOTH PRACTICAL AND AESTHETIC

#### 88号西班牙单椅

SIZE: 81\*68\*68



### SINGLE CHAIR

SIMPLE BUT NOT SIMPLE, JEWELRY LESS AND FINE, BOTH PRACTICAL AND AESTHETIC

RS562 单椅

SIZE: 70\*86\*87







Accomplished at a stretch, the table and chair create a unique view in the room. The ingenious design is best praised by young people.

Perfect handwork, elegant and chic design and constantly improving quality, won the favor of all sides, praise everywhere.

#### RS630 单椅

SIZE: 66\*93\*84.5



#### RS586 单椅

SIZE: 70\*81\*80

### SINGLE CHAIR



SC05 单椅

SIZE: 68\*84\*81





MC014 单椅

SIZE: 67\*90\*87



MC006 单椅

SIZE: 65.5\*76\*82.5







RS629 单椅

SIZE: 90\*98\*70

RS600 单椅

SIZE: 75\*82.5\*77





Accomplished at a stretch, the table and chair create a unique view in the room. The ingenious design is best praised by young people.

Perfect handwork, elegant and chic design and constantly improving quality, won the favor of all sides, praise everywhere.

#### RS630 单椅

SIZE: 66\*93\*84.5



### SINGLE CHAIR

SIMPLE BUT NOT SIMPLE, JEWELRY LESS AND FINE, BOTH PRACTICAL AND AESTHETIC

RS519-A 单椅

SIZE: 49\*51\*81







### TILT-BACK CHAIR

100号歪背椅

SIZE: 55\*44\*84





#### 105号复古美式休闲椅

SIZE: 66\*73\*84

#### 107号椅复古轻羽带扶手椅

SIZE: 60\*56\*82





Accomplished at a stretch, the table and chair create a unique view in the room.