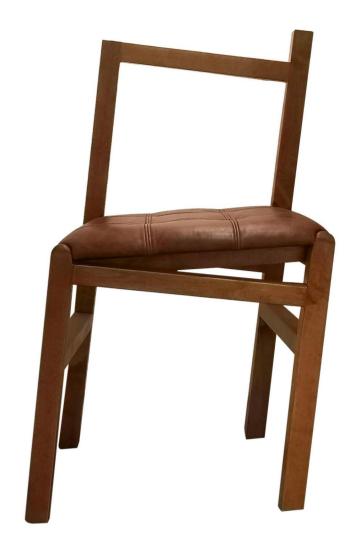

Perfect handwork, elegant and chic design and constantly improving quality, won the favor of all sides, praise everywhere.

#### RS630 单椅

SIZE: 66\*93\*84.5



#### RS586 单椅

SIZE: 70\*81\*80

### SINGLE CHAIR



SC05 单椅

SIZE: 68\*84\*81





MC014 单椅

SIZE: 67\*90\*87



MC006 单椅

SIZE: 65.5\*76\*82.5







RS629 单椅

SIZE: 90\*98\*70

RS600 单椅

SIZE: 75\*82.5\*77





Accomplished at a stretch, the table and chair create a unique view in the room. The ingenious design is best praised by young people.

Perfect handwork, elegant and chic design and constantly improving quality, won the favor of all sides, praise everywhere.

#### RS630 单椅

SIZE: 66\*93\*84.5



### SINGLE CHAIR

SIMPLE BUT NOT SIMPLE, JEWELRY LESS AND FINE, BOTH PRACTICAL AND AESTHETIC

RS519-A 单椅

SIZE: 49\*51\*81







### TILT-BACK CHAIR

100号歪背椅

SIZE: 55\*44\*84





#### 105号复古美式休闲椅

SIZE: 66\*73\*84

#### 107号椅复古轻羽带扶手椅

SIZE: 60\*56\*82





Accomplished at a stretch, the table and chair create a unique view in the room. The ingenious design is best praised by young people.

Perfect handwork, elegant and chic design and constantly improving quality, won the favor of all sides, praise everywhere.

#### F012 小馒头

SIZE: 80\*85\*65



F030 单椅

SIZE: 82\*77\*73

### SINGLE CHAIR

SIMPLE BUT NOT SIMPLE, JEWELRY LESS AND FINE, BOTH PRACTICAL AND AESTHETIC



F067 单椅

SIZE: 80\*120-150\*78



F017 大象腿

SIZE: 105\*85\*70

Accomplished at a stretch, the table and chair create a unique view in the room. The ingenious design is best praised by young people.



F029 单椅

SIZE: 85\*85\*80





F068 单椅

SIZE: 90\