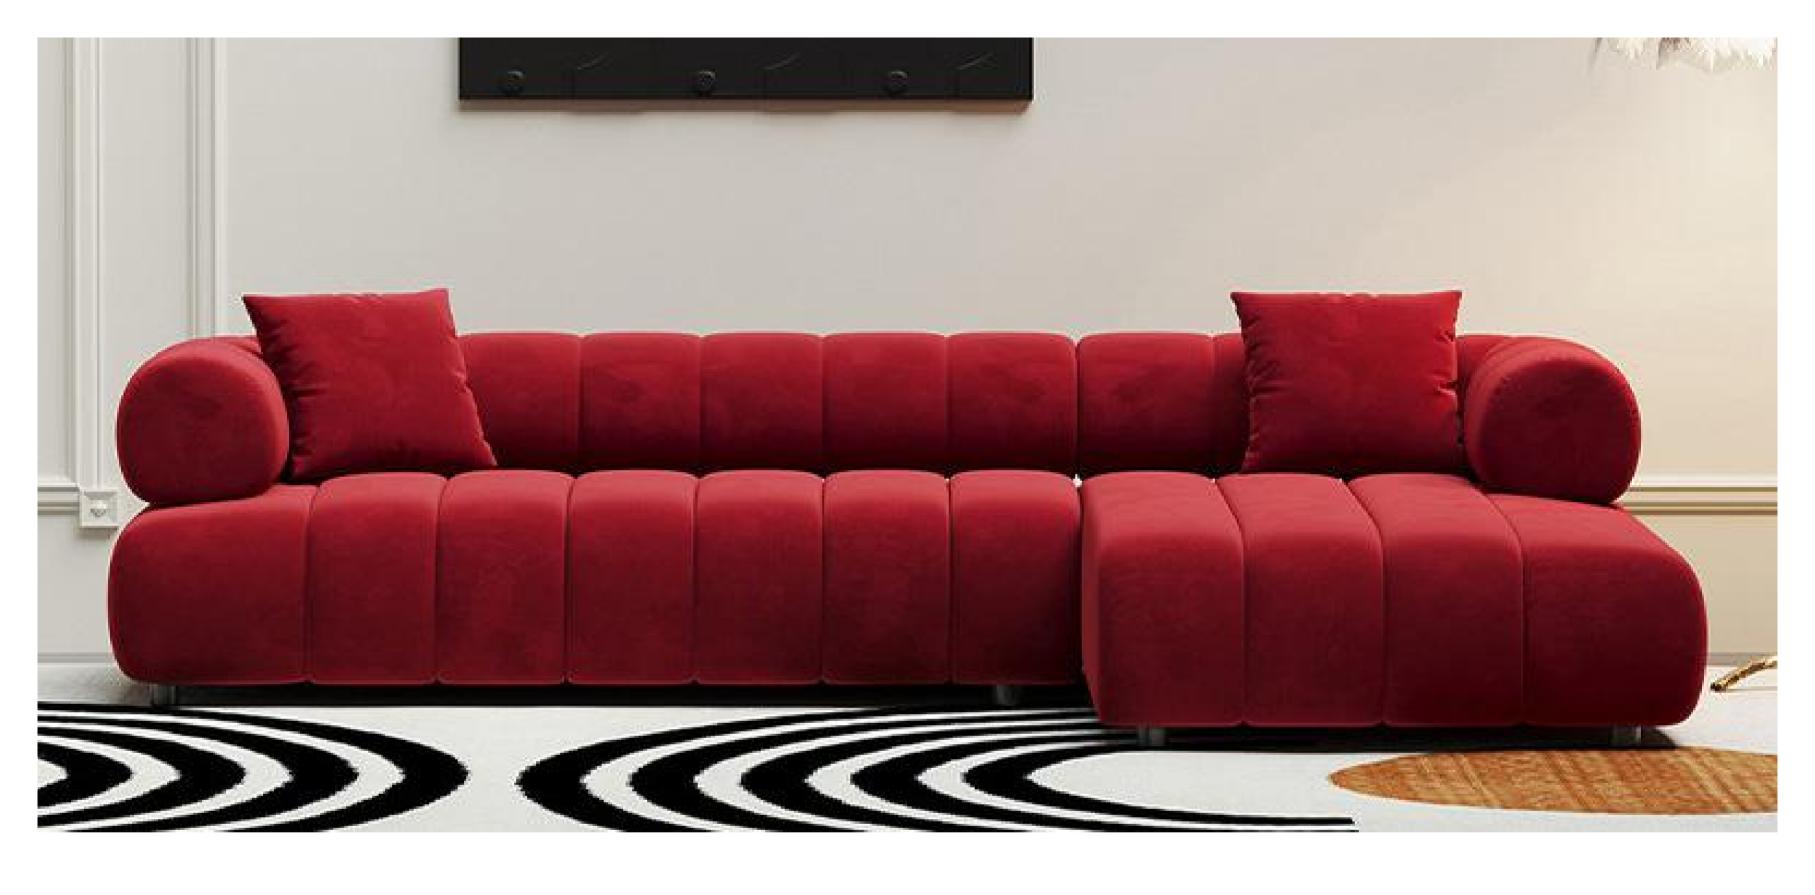

#### SOFA













Wabi-sabi originally originated in Taoism in the Song Dynasty of China, and then made its way to Zen Buddhism. During the Southern Song Dynasty, wabi-sabi brought Zen Buddhism from China to Japan, where it deeply influenced Japanese culture.

The philosophy of wabi-sabi was inspired by Taoism and Zen Buddhism, and its state of mind was inspired by the bleak, gloomy, and minimalist atmosphere of Tang and Song poetry and ink paintings.

朴素、寂静、谦逊、自然……





VINIER 维尼尔沙发 SIZE: 240\*85\*72







HOT DOGS 热狗沙发 SIZE: 286\*134\*68.5









#### 钢圈沙发

SIZE: 180\*94\*67

# STEEL RING





yumi 沙发

SIZE: 2.4m

## SMALL **APARTMENT** TYPE





CJ-906 沙发

SIZE: 235\*100\*68

# SMALL **APARTMENT** TYPE





贵妃 112\*181\*70

S0320 沙发

SIZE: 单扶三 188\*105\*70







#### F045 罗奇堡沙发

SIZE: 220\*115\*83

280\*115\*83 320\*115\*83









#### F010 写意沙发

SIZE: 200\*110\*85

意式设计,让家居环境赏心悦目 给人温婉恬静的观感体验

Italian design, let the home environment pleasing to the eye Give a gentle and tranquil experience

#### RS590 沙发

SIZE: 340\*163\*79

Simple but not simple, jewelry less and fine, both practical and aesthetic.





#### MJ21-58 沙发

SIZE: 165\*98\*90 脚踏: 92\*78\*42

意式设计,让家居环境赏心悦目 给人温婉恬静的观感体验

Italian design, let the home environment pleasing to the eye Give a gentle and tranquil experience

#### RS515 沙发

SIZE: 316\*164\*71

Simple but not simple, jewelry less and fine, both practical and aesthetic.



CJ-915 沙发

SIZE: 228\*95\*75









#### F069 沙发

SIZE: 340\*100\*68

构造简洁典雅的沙发, 蕴藏着古朴 的纯粹, 完美