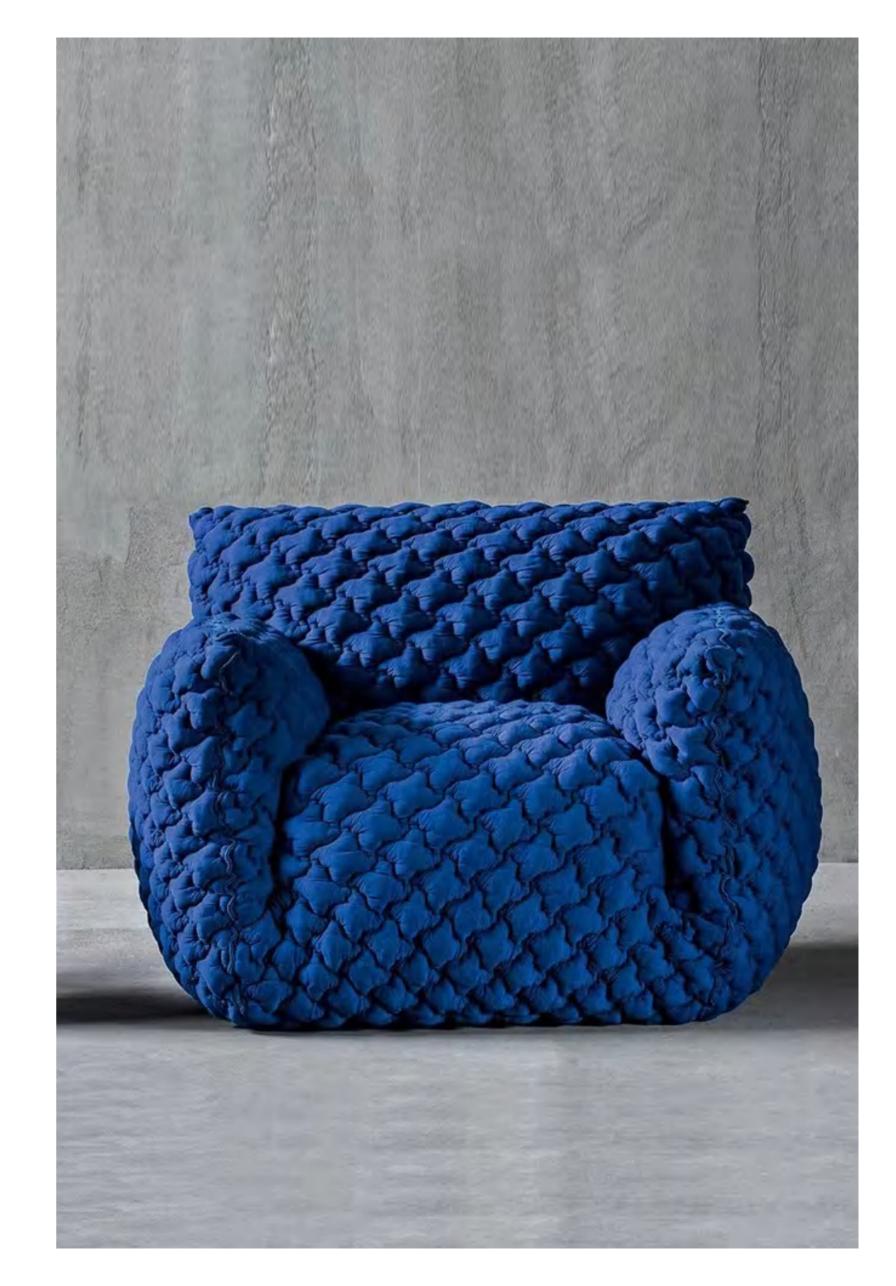

#### LOUNGE CHAIR

WABI-SABI NET RED

Wabi-sabi originally originated in Taoism in the Song Dynasty of China, and then made its way to Zen Buddhism. During the Southern Song Dynasty, wabi-sabi brought Zen Buddhism from China to Japan, where it deeply influenced Japanese culture.

The philosophy of wabi-sabi was inspired by Taoism and Zen Buddhism, and its state of mind was inspired by the bleak, gloomy, and minimalist atmosphere of Tang and Song poetry and ink paintings.

朴素、寂静、谦逊、自然……