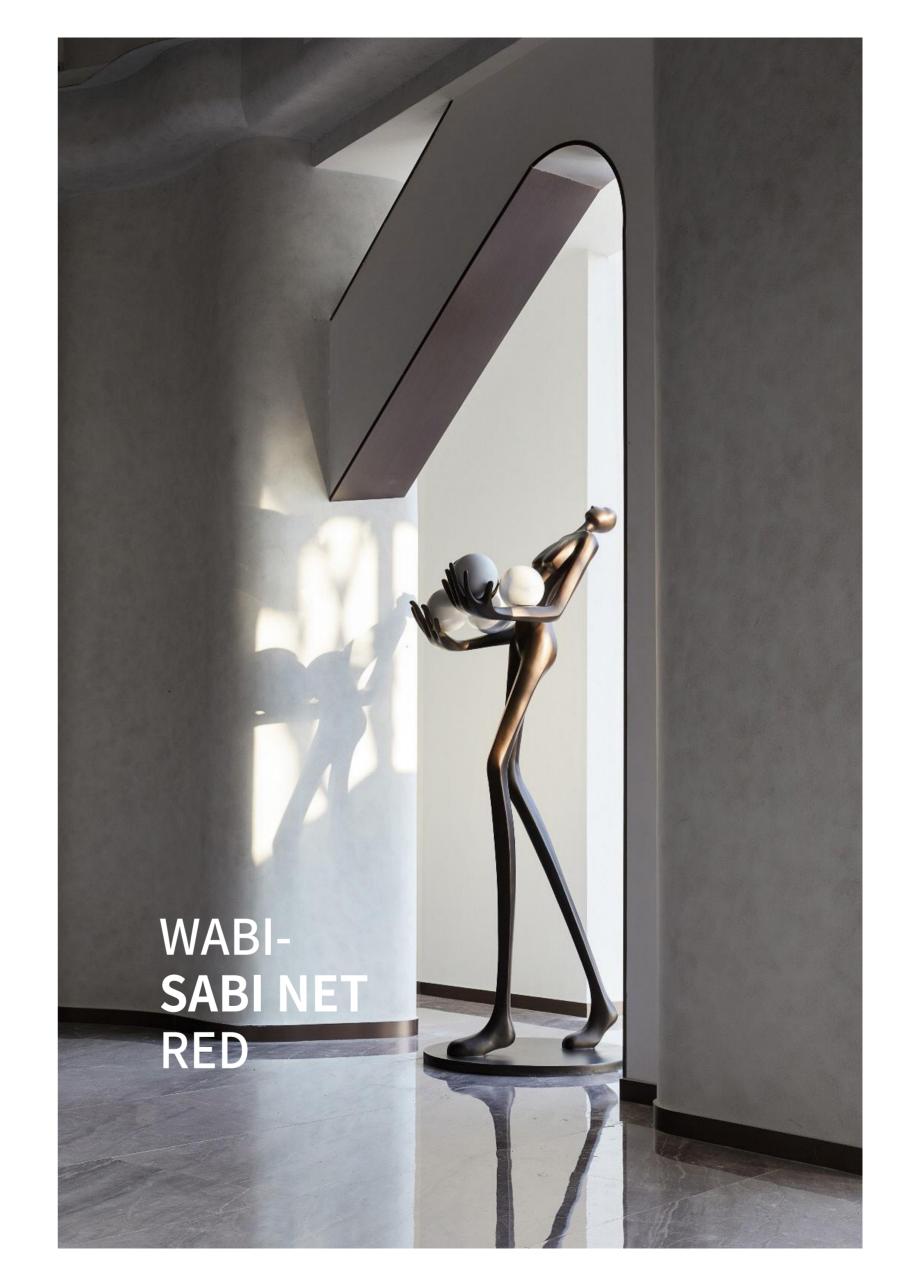

#### LOUNGE CHAIR

WABI-SABI NET RED

Wabi-sabi originally originated in Taoism in the Song Dynasty of China, and then made its way to Zen Buddhism. During the Southern Song Dynasty, wabi-sabi brought Zen Buddhism from China to Japan, where it deeply influenced Japanese culture.

The philosophy of wabi-sabi was inspired by Taoism and Zen Buddhism, and its state of mind was inspired by the bleak, gloomy, and minimalist atmosphere of Tang and Song poetry and ink paintings.

朴素、寂静、谦逊、自然……