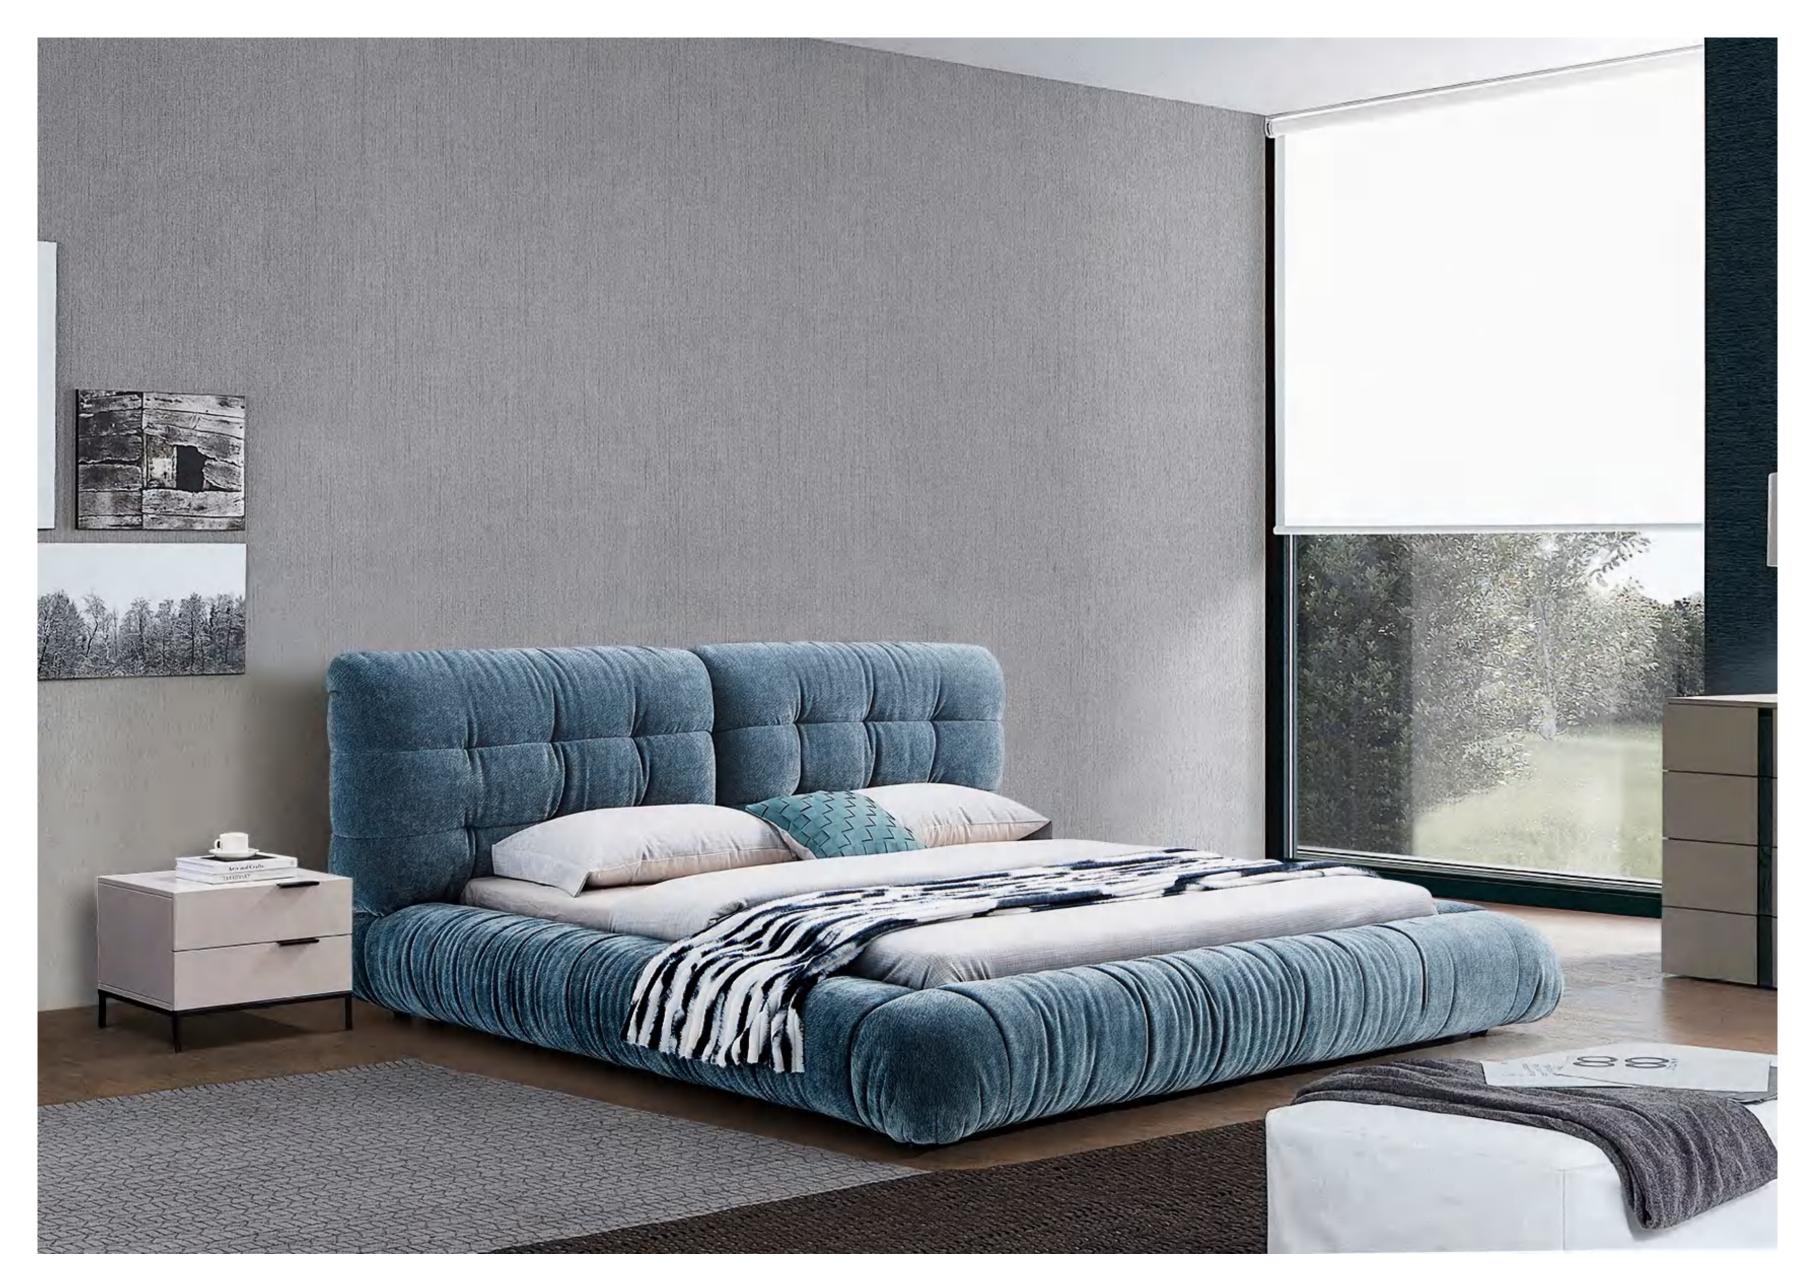

MJ629 床

SIZE: 232\*222\*110

MJ630 床

SIZE: 258\*250\*102

MJ31 床头柜

SIZE: 50\*40\*50