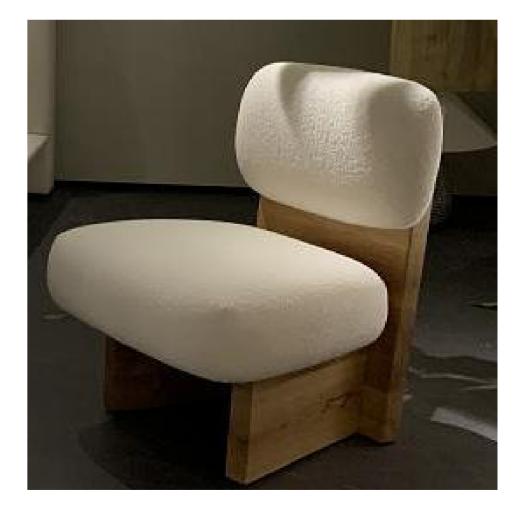

+右C



22122 沙发

SIZE: 3+ 贵 395\*155\*67

#### LOUNGE CHAIR







WABI-SABI NET RED





Wabi-sabi originally originated in Taoism in the Song Dynasty of China, and then made its way to Zen Buddhism. During the Southern Song Dynasty, wabi-sabi brought Zen Buddhism from China to Japan, where it deeply influenced Japanese culture.

The philosophy of wabi-sabi was inspired by Taoism and Zen Buddhism, and its state of mind was inspired by the bleak, gloomy, and minimalist atmosphere of Tang and Song poetry and ink paintings.

朴素、寂静、谦逊、自然……





佩拉椅

SIZE: 79\*83\*75

# CREATE AN IDEAL HOME Accomplished at a stretch, the table and

Accomplished at a stretch, the table and chair create a unique view in the room.

The ingenious design is best praised by young people.



镂空飘带椅

SIZE: 84\*64\*67



羊羔椅





# **CREATIVE**CACTUS

Accomplished at a stretch, the table and chair create a unique view in the room. The ingenious design is best praised by young people.

MJ977 休闲椅







MJ998 休闲椅

SIZE: 81\*81\*75(SH43)

Accomplished at a stretch, the table and chair create a unique view in the room.

The ingenious design is best praised by young people.





#### MJ978 休闲椅

Accomplished at a stretch, the table and chair create a unique view in the room. The ingenious design is best praised by young people.

#### MJ003 螃蟹椅

SIZE: 95\*86\*70



F086 摇椅

SIZE: 65\*73\*78







# BLACK SLOTH

#### 黑色树懒

Simple but not simple, jewelry less and fine, both practical and aesthetic.



Accomplished at a stretch, the table and chair create a unique view in the room. The ingenious design is best pr