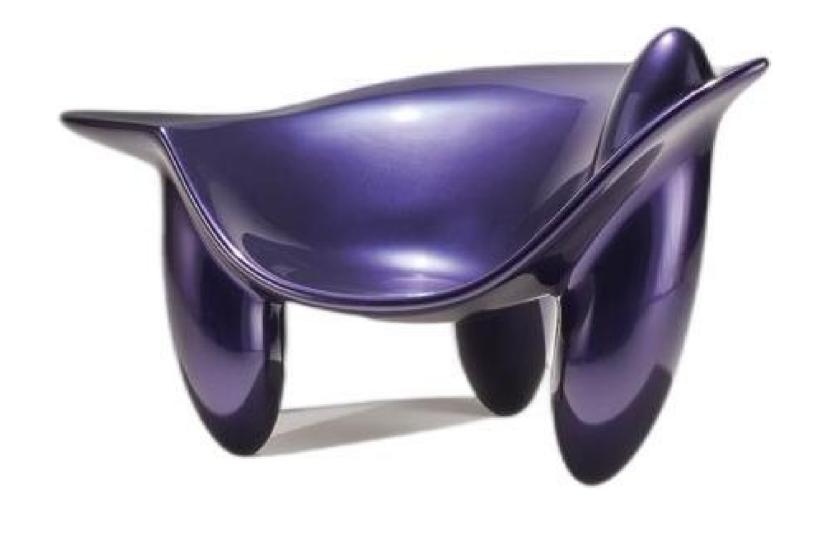

0\*86







Accomplished at a stretch, the table and chair create a unique view in the room. The ingenious design is best praised by young people.

Perfect handwork, elegant and chic design and constantly improving quality, won the favor of all sides, praise everywhere.

#### K031 单椅

SIZE: 78\*113\*98





#### F033 单椅

SIZE: 78\*88\*80

Accomplished at a stretch, the table and chair create a unique view in the room. The ingenious design is best praised by young people.

#### F024 山丘椅

SIZE: 65\*78\*70

### POLAR BEAR





SIMPLE BUT NOT SIMPLE, JEWELRY LESS AND FINE, BOTH PRACTICAL AND AESTHETIC

#### 北极熊

SIZE: 120\*68\*61 205\*110\*68



The gesture of time isshown so colorfully, which is just like the color of dream andtreasured in the warm space.

#### 旗绳椅

SIZE: 115\*104\*38/80





#### 3号大圈椅

SIZE: 112\*95\*94

Accomplished at a stretch, the table and chair create a unique view in the room. The ingenious design is best praised by young people.

#### 飞猪

SIZE: 85\*65\*60

# SPANISH SINGLE CHAIR





SIMPLE BUT NOT SIMPLE, JEWELRY LESS AND FINE, BOTH PRACTICAL AND AESTHETIC

#### 88号西班牙单椅

SIZE: 81\*68\*68



### SINGLE CHAIR

SIMPLE BUT NOT SIMPLE, JEWELRY LESS AND FINE, BOTH PRACTICAL AND AESTHETIC

RS562 单椅

SIZE: 70\*86\*87







Accomplished at a stretch, the table and chair create a unique view in the room. The ingenious design is best praised by young people.

Perfect handwork, elegant and chic design and constantly improving quality, won the favor of all sides, praise everywhere.

#### RS630 单椅

SIZE: 66\*93\*84.5



#### RS586 单椅

SIZE: 70\*81\*80

### SIN