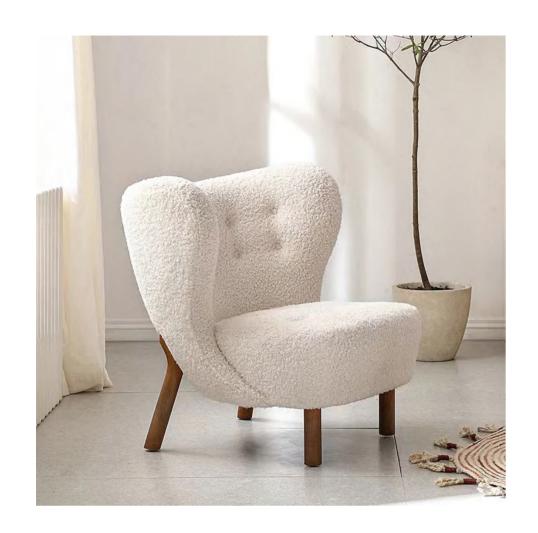

#### LOUNGE CHAIR

WABI-SABI NET RED

Wabi-sabi originally originated in Taoism in the Song Dynasty of China, and then made its way to Zen Buddhism. During the Southern Song Dynasty, wabi-sabi brought Zen Buddhism from China to Japan, where it deeply influenced Japanese culture.

The philosophy of wabi-sabi was inspired by Taoism and Zen Buddhism, and its state of mind was inspired by the bleak, gloomy, and minimalist atmosphere of Tang and Song poetry and ink paintings.

朴素、寂静、谦逊、自然……