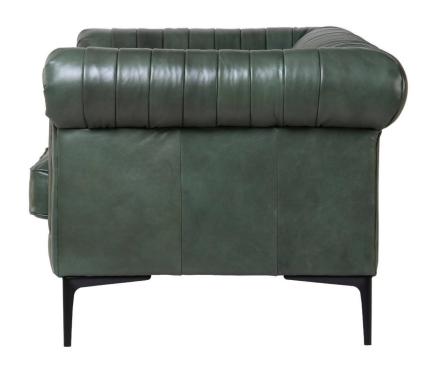

着古朴 的纯粹, 完美我的精神寓所。

The simple and elegant sofa contains the purity of simplicity and perfection of my spiritual residence.

#### RS595-3 沙发

SIZE: 231\*94\*72

Simple but not simple, jewelry less and fine, both practical and aesthetic.

#### CJ-907 沙发

SIZE: 280\*98\*75



SIMPLE BUT NOT SIMPLE, JEWELRY LESS AND FINE, BOTH PRACTICAL AND AESTHETIC





#### F037 南瓜沙发

SIZE: 单人位 100\*100\*67 双人位 170\*92\*67 三人位 210\*92\*67



**BANANA SPLIT** 





#### 香蕉船沙发

SIZE: 293\*100\*65



S2066 沙发

SIZE: 230\*100\*78

S2050 边几

SIZE: 37.5\*54.5\*55

S2056 休闲椅

SIZE: 75\*75\*90



# SMALL APARTMENT TYPE



RS593-3 沙发

SIZE: 220\*94\*85



#### **BOTH PRACTICAL**

#### AND AESTHETIC

SIMPLE BUT NOT SIMPLE, JEWELRY LESS AND FINE, BOTH PRACTICAL AND AESTHETIC

#### RS656 沙发

SIZE: 492\*225\*67









#### RS446-3 沙发

SIZE: 225\*96\*76

# **BOTH PRACTICAL**AND AESTHETIC

SIMPLE BUT NOT SIMPLE, JEWELRY LESS AND FINE, BOTH PRACTICAL AND AESTHETIC

#### 云朵沙发

SIZE: 147\*103\*82



#### M85 沙发

SIZE: 128\*92\*85



SIMPLE BUT NOT SIMPLE, JEWELRY LESS AND FINE, BOTH PRACTICAL AND AESTHETIC





#### FB1015 沙发

SIZE: 240\*100\*62

构造简洁典雅的沙发,蕴藏着古朴 的纯粹,完美我的精神寓所。

The simple and elegant sofa contains the purity of simplicity and perfection of my spiritual residence.

#### FB1013 沙发

SIZE: 240\*100\*75

Simple but not simple, jewelry less and fine, both practical and aesthetic.





#### MJ21-15 沙发

SIZE: 单扶单 117\*120\*90 无扶单 87\*120\*90 转角 166\*166



MJ21-22 沙发 SIZE: 210\*96\*87 158\*130\*87



MJ21-35 沙发 SIZE: 左扶三位 180\*100\*86 矮拼贵妃 100\*180\*86 高拼贵妃 100\*180\*81



MJ22-26 沙发 SIZE: 单扶单 114\