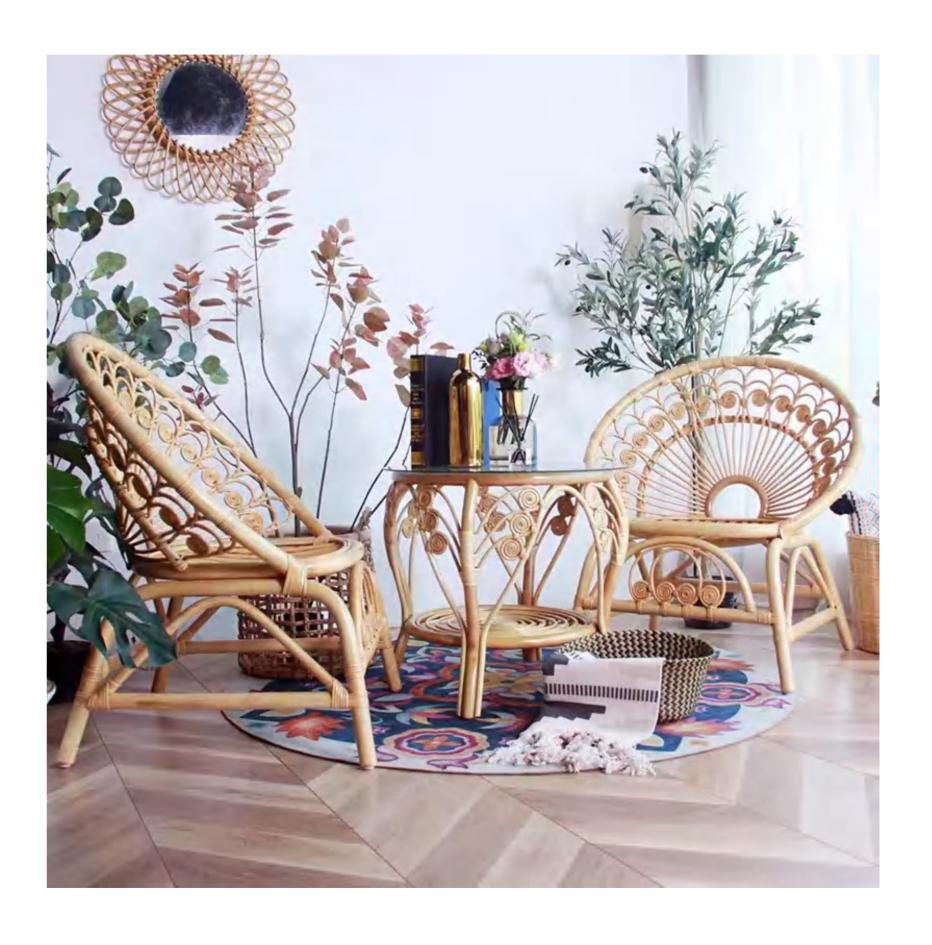

#### 孔雀椅

Accomplished at a stretch, the table and chair create a unique view in the room. The ingenious design is best praised by young people.

Perfect handwork, elegant and chic design and constantly improving quality, won the favor of all sides, praise everywhere.