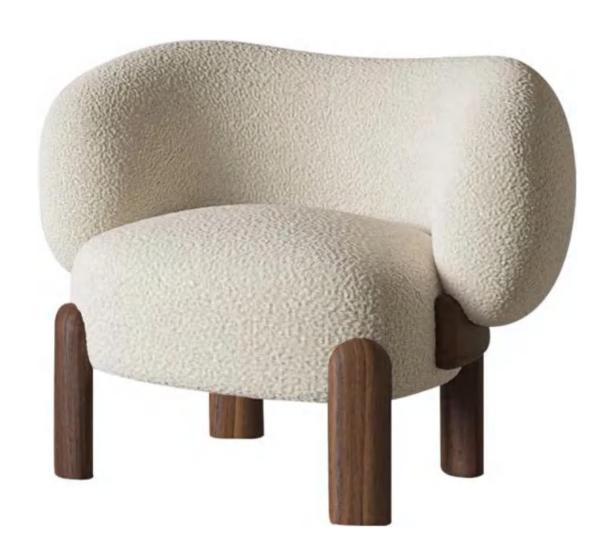

#### LOUNGE CHAIR

WABI-SABI NET RED

Wabi-sabi originally originated in Taoism in the Song Dynasty of China, and then made its way to Zen Buddhism. During the Southern Song Dynasty, wabi-sabi brought Zen Buddhism from China to Japan, where it deeply influenced Japanese culture.

The philosophy of wabi-sabi was inspired by Taoism and Zen Buddhism, and its state of mind was inspired by the bleak, gloomy, and minimalist atmosphere of Tang and Song poetry and ink paintings.

朴素、寂静、谦逊、自然……