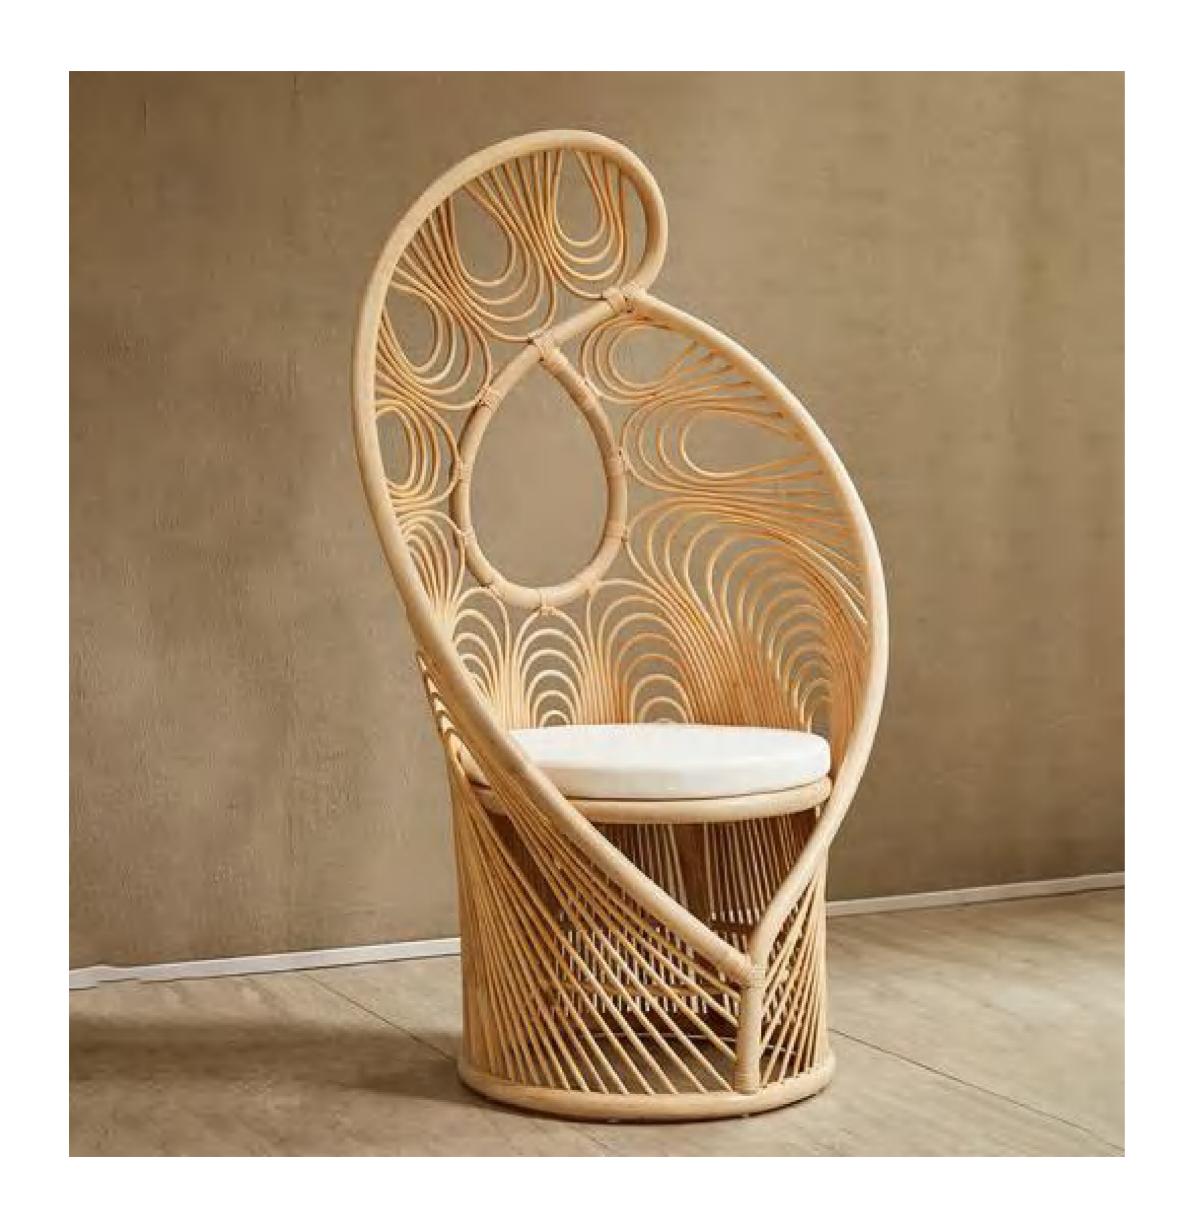

#### 孔雀椅

Accomplished at a stretch, the table and chair create a unique view in the room. The ingenious design is best praised by young people.

Perfect handwork, elegant and chic design and constantly improving quality, won the favor of all sides, praise everywhere.