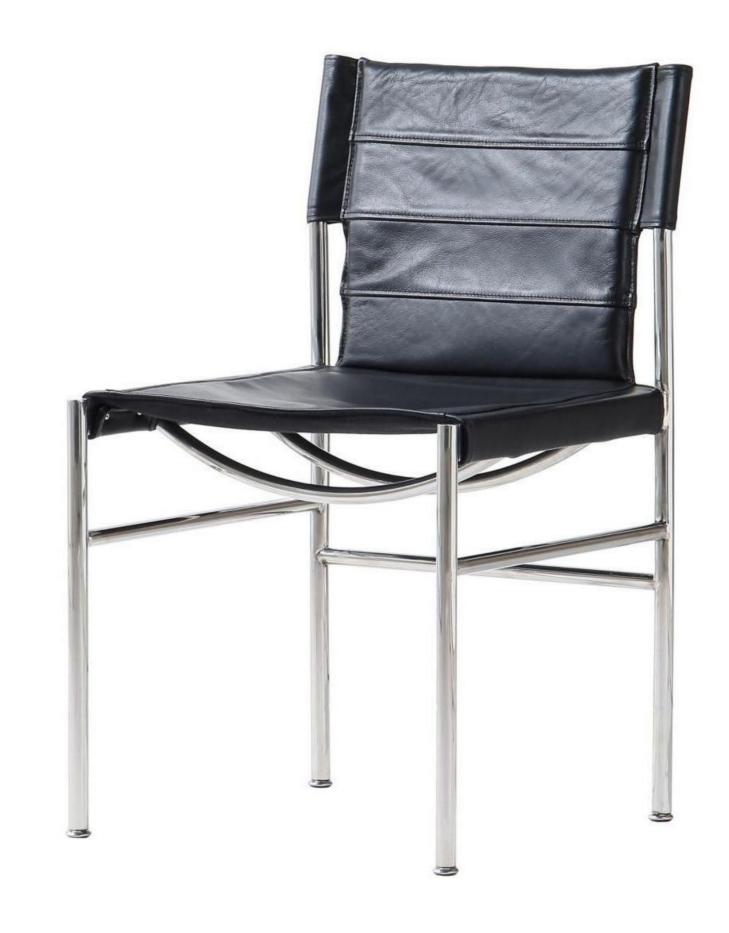

e.

Perfect handwork, elegant and chic design and constantly improving quality, won the favor of all sides, praise everywhere.

#### RS630 单椅

SIZE: 66\*93\*84.5



#### RS586 单椅

SIZE: 70\*81\*80

### SINGLE CHAIR



SC05 单椅

SIZE: 68\*84\*81





MC014 单椅

SIZE: 67\*90\*87



MC006 单椅

SIZE: 65.5\*76\*82.5







RS629 单椅

SIZE: 90\*98\*70

RS600 单椅

SIZE: 75\*82.5\*77





Accomplished at a stretch, the table and chair create a unique view in the room. The ingenious design is best praised by young people.

Perfect handwork, elegant and chic design and constantly improving quality, won the favor of all sides, praise everywhere.

#### RS630 单椅

SIZE: 66\*93\*84.5



### SINGLE CHAIR

SIMPLE BUT NOT SIMPLE, JEWELRY LESS AND FINE, BOTH PRACTICAL AND AESTHETIC

RS519-A 单椅

SIZE: 49\*51\*81







### TILT-BACK CHAIR

100号歪背椅

SIZE: 55\*44\*84





#### 105号复古美式休闲椅

SIZE: 66\*73\*84

#### 107号椅复古轻羽带扶手椅

SIZE: 60\*56\*82





Accomplished at a stretch, the table and chair create a unique view in the room. The ingenious design is best praised by young people.

Perfect handwork, elegant and chic design and constantly improving quality, won the favor of all sides, praise everywhere.

#### F012 小馒头

SIZE: 80\*85\*65



F030 单椅

SIZE: 82\*77\*73

### SINGLE CHAIR

SIMPLE BUT NOT SIMPLE, JEWELRY LESS AND FINE, BOTH PRACTICAL AND AESTHETIC



F067 单椅

SIZE: 80\*120-150\*78



F017 大象腿

SIZE: 105\*85\*70

Accomplished at a stretch, the table and chair create a unique view in the room. The ingenious design is best praised by young people.



F029 单椅

SIZE: 85\*85\*80





F068 单椅

SIZE: