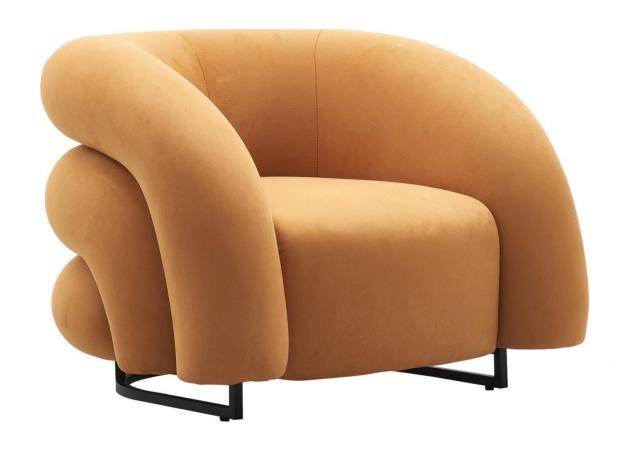

#### LOUNGE CHAIR

WABI-SABI NET RED

Wabi-sabi originally originated in Taoism in the Song Dynasty of China, and then made its way to Zen Buddhism. During the Southern Song Dynasty, wabi-sabi brought Zen Buddhism from China to Japan, where it deeply influenced Japanese culture.

The philosophy of wabi-sabi was inspired by Taoism and Zen Buddhism, and its state of mind was inspired by the bleak, gloomy, and minimalist atmosphere of Tang and Song poetry and ink paintings.

朴素、寂静、谦逊、自然……