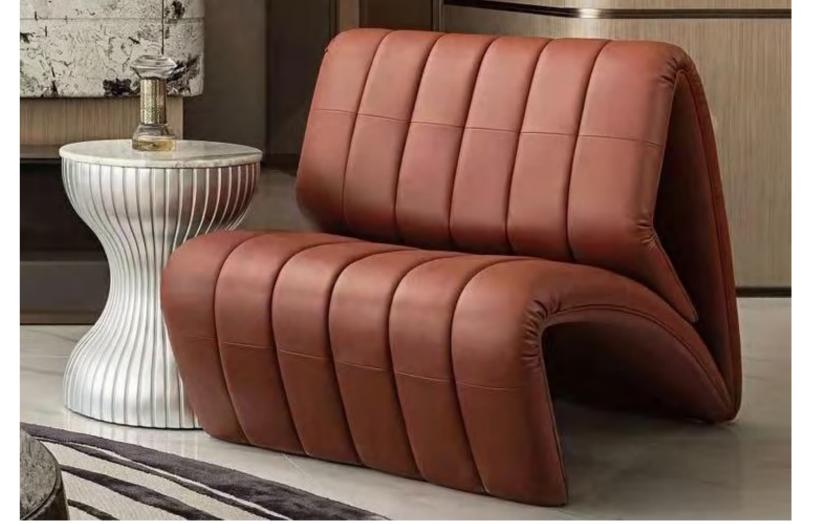

sign and constantly improving quality, won the favor of all sides, praise everywhere.

#### RS630 单椅

SIZE: 66\*93\*84.5



### SINGLE CHAIR

SIMPLE BUT NOT SIMPLE, JEWELRY LESS AND FINE, BOTH PRACTICAL AND AESTHETIC

RS519-A 单椅

SIZE: 49\*51\*81







### TILT-BACK CHAIR

100号歪背椅

SIZE: 55\*44\*84





#### 105号复古美式休闲椅

SIZE: 66\*73\*84

#### 107号椅复古轻羽带扶手椅

SIZE: 60\*56\*82





Accomplished at a stretch, the table and chair create a unique view in the room. The ingenious design is best praised by young people.

Perfect handwork, elegant and chic design and constantly improving quality, won the favor of all sides, praise everywhere.

#### F012 小馒头

SIZE: 80\*85\*65



F030 单椅

SIZE: 82\*77\*73

### SINGLE CHAIR

SIMPLE BUT NOT SIMPLE, JEWELRY LESS AND FINE, BOTH PRACTICAL AND AESTHETIC



F067 单椅

SIZE: 80\*120-150\*78



F017 大象腿

SIZE: 105\*85\*70

Accomplished at a stretch, the table and chair create a unique view in the room. The ingenious design is best praised by young people.



F029 单椅

SIZE: 85\*85\*80





F068 单椅

SIZE: 90\*100\*90

FB002 单椅





SIZE: 单位 88\*105\*68 双位 130\*105\*68 三位 175\*105\*68

脚踏 88\*68\*35







Accomplished at a stretch, the table and chair create a unique view in the room. The ingenious design is best praised by young people.

Perfect handwork, elegant and chic design and constantly improving quality, won the favor of all sides, praise everywhere.

#### F009 妈妈的怀抱

SIZE: 小号 71\*78\*67

中号 95\*107\*93

中大号 103\*120\*96/ 球 40

特大号 113\*130\*100/ 球 58



Accomplished at a stretch, the table and chair create a unique view in the room. The