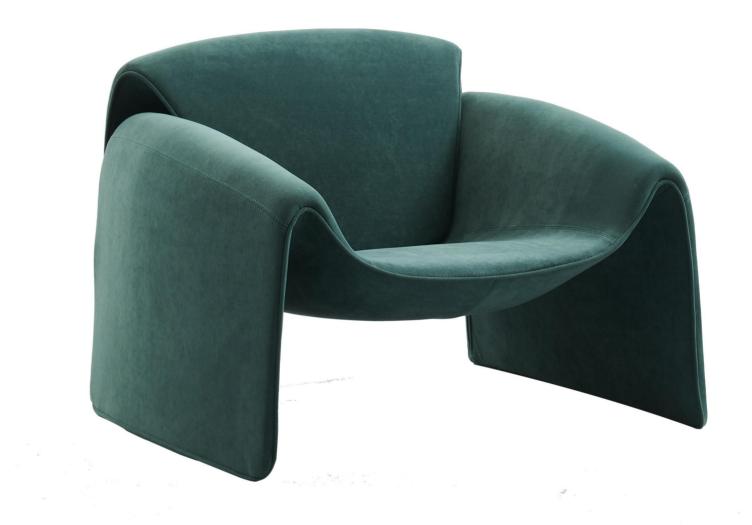

was inspired by Taoism and Zen Buddhism, and its state of mind was inspired by the bleak, gloomy, and minimalist atmosphere of Tang and Song poetry and ink paintings.

朴素、寂静、谦逊、自然……





佩拉椅

SIZE: 79\*83\*75

# CREATE AN IDEAL HOME Accomplished at a stretch, the table and

Accomplished at a stretch, the table and chair create a unique view in the room.

The ingenious design is best praised by young people.



镂空飘带椅

SIZE: 84\*64\*67



羊羔椅





# **CREATIVE**CACTUS

Accomplished at a stretch, the table and chair create a unique view in the room. The ingenious design is best praised by young people.

MJ977 休闲椅







MJ998 休闲椅

SIZE: 81\*81\*75(SH43)

Accomplished at a stretch, the table and chair create a unique view in the room.

The ingenious design is best praised by young people.





#### MJ978 休闲椅

Accomplished at a stretch, the table and chair create a unique view in the room. The ingenious design is best praised by young people.

#### MJ003 螃蟹椅

SIZE: 95\*86\*70



F086 摇椅

SIZE: 65\*73\*78







# BLACK SLOTH

#### 黑色树懒

Simple but not simple, jewelry less and fine, both practical and aesthetic.



Accomplished at a stretch, the table and chair create a unique view in the room. The ingenious design is best praised by young people.

Perfect handwork, elegant and chic design and constantly improving quality, won the favor of all sides, praise everywhere.





# SNAIL CHAIR

蜗牛椅

SIZE: 82\*78\*70



#### FB010 单椅

SIZE: 86\*71\*70

# SINGLE CHAIR

Accomplished at a stretch, the table and chair create a unique view in the room. The ingenious design is best praised b