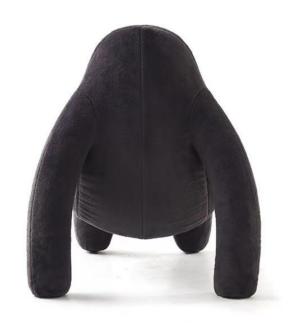

# BLACK SLOTH

#### 黑色树懒

Simple but not simple, jewelry less and fine, both practical and aesthetic.

Accomplished at a stretch, the table and chair create a unique view in the room. The ingenious design is best praised by young people.

Perfect handwork, elegant and chic design and constantly improving quality, won the favor of all sides, praise everywhere.