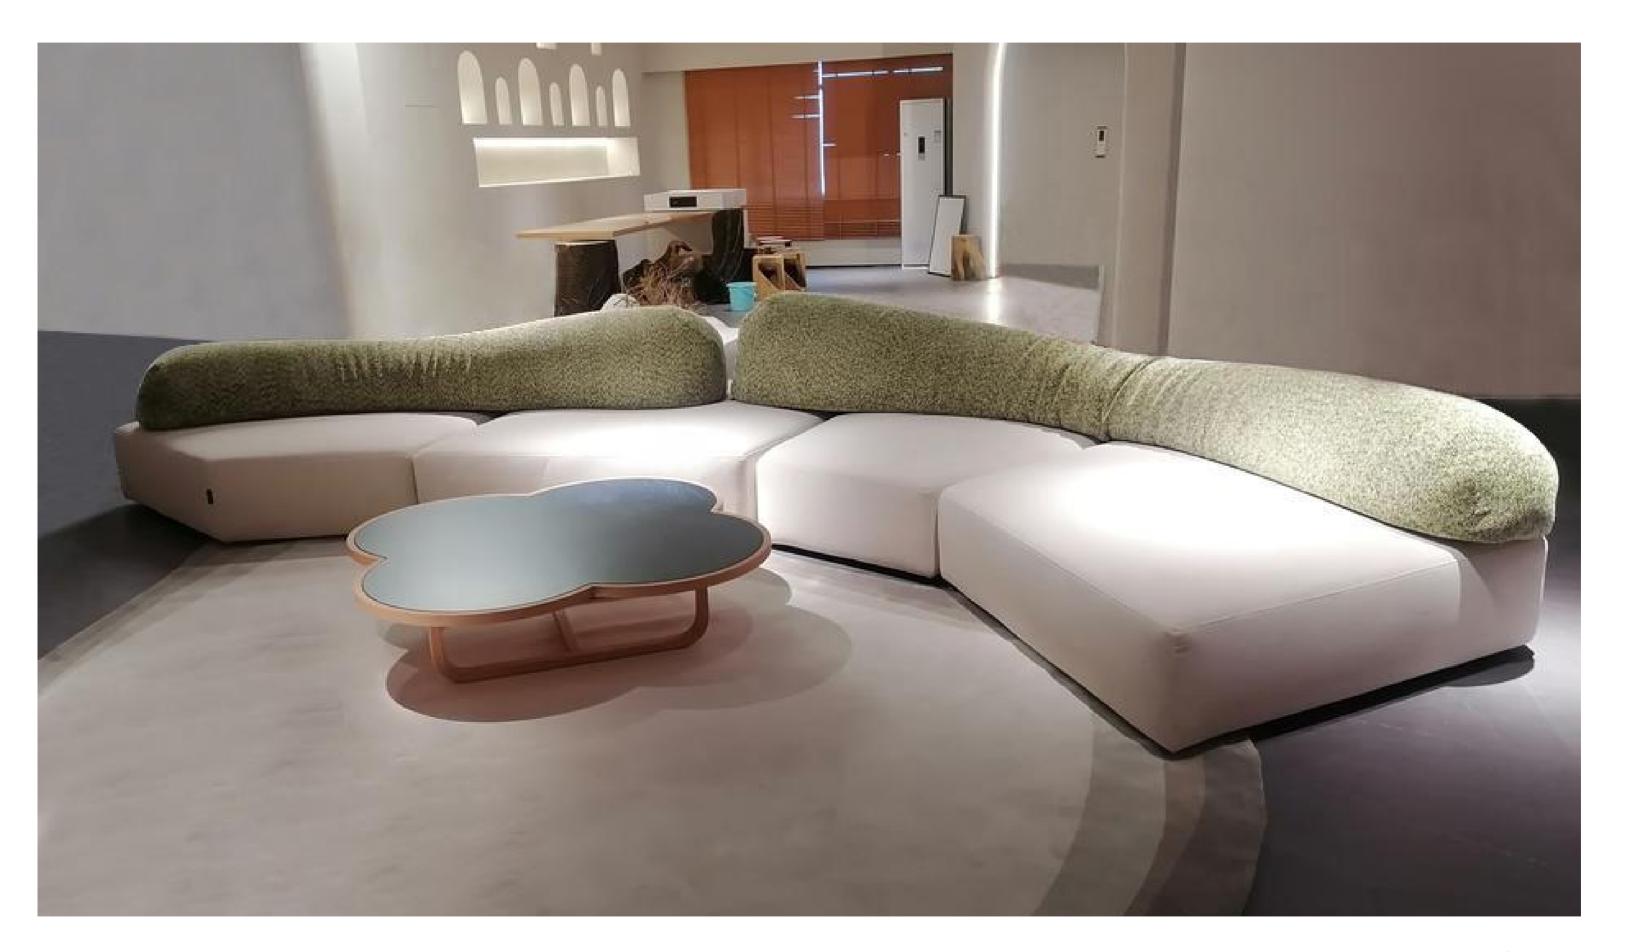

IMPLE BUT NOT SIMPLE, JEWELRY LESS AND FINE, BOTH PRACTICAL AND AESTHETIC

#### T2185 沙发

SIZE: 400\*1050\*170\*65









#### 月亮沙发

SIZE: 210\*100\*65

构造简洁典雅的沙发,蕴藏着古朴 的纯粹,完美我的精神寓所。

The simple and elegant sofa contains the purity of simplicity and perfection of my spiritual residence.

#### 弧形 1号沙发

SIZE: 400\*100\*65

Simple but not simple, jewelry less and fine, both practical and aesthetic.





MJ21-61 沙发

SIZE: 190\*97\*82



#### 大象耳朵沙发

SIZE: 三人位 220\*105\*83

四人位 280\*105\*83

大四位 320\*105\*83

#### MJ21-56 沙发

SIZE: 178\*103\*84 142\*147\*84

Simple but not simple, jewelry less and fine, both practical and aesthetic.



The gesture of time isshown so colorfully, which is just like the color of dream andtreasured in the warm space.

#### K045 沙发

SIZE: 97\*97\*70 97\*97\*42





**CJ-902 沙发** SIZE: B+A+B+右C



22122 沙发

SIZE: 3+ 贵 395\*155\*67

#### LOUNGE CHAIR







WABI-SABI NET RED





Wabi-sabi originally originated in Taoism in the Song Dynasty of China, and then made its way to Zen Buddhism. During the Southern Song Dynasty, wabi-sabi brought Zen Buddhism from China to Japan, where it deeply influenced Japanese culture.

The philosophy of wabi-sabi was inspired by Taoism and Zen Buddhism, and its state of mind was inspired by the bleak, gloomy, and minimalist atmosphere of Tang and Song poetry and ink paintings.

朴素、寂静、谦逊、自然……





佩拉椅

SIZE: 79\*83\*75

# CREATE AN IDEAL HOME Accomplished at a stretch, the table and

Accomplished at a stretch, the table and chair create a unique view in the room.

The ingenious design is best praised by young people.