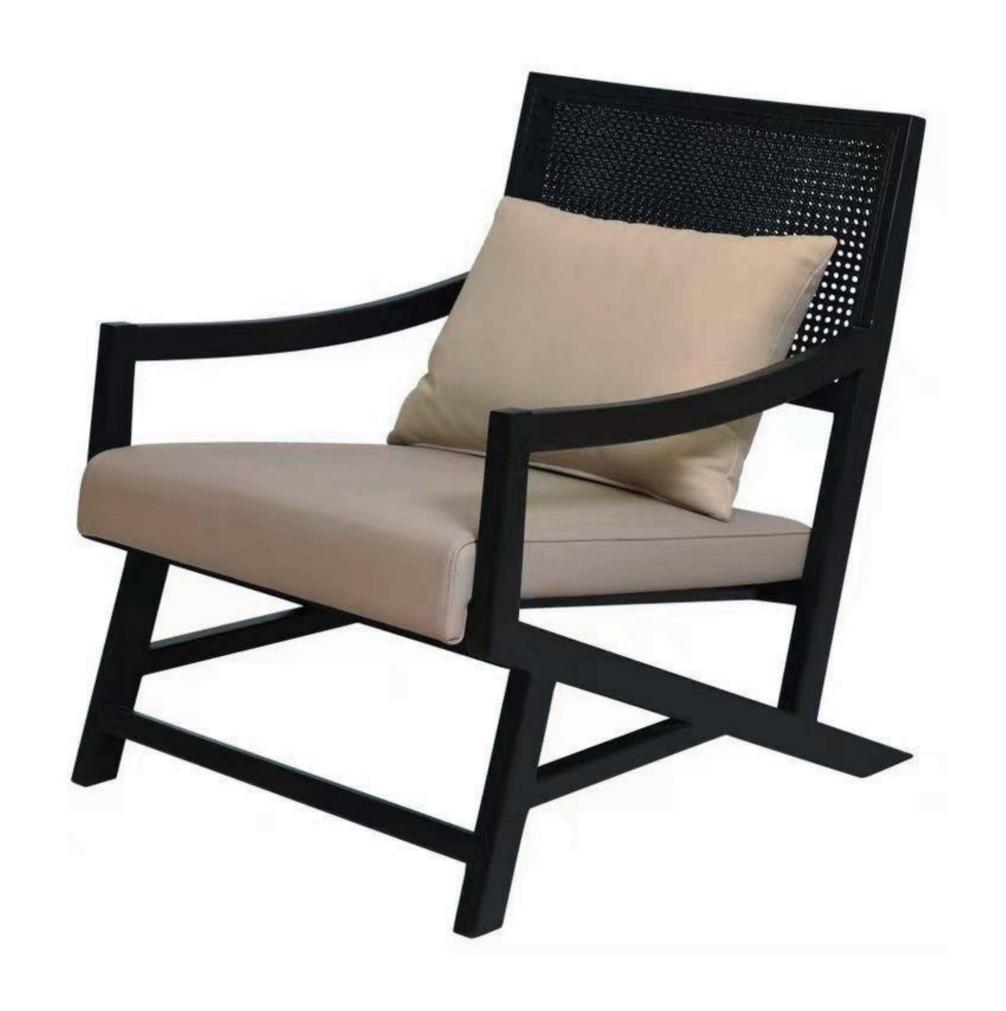

### SINGLE CHAIR

SIMPLE BUT NOT SIMPLE, JEWELRY LESS AND FINE, BOTH PRACTICAL AND AESTHETIC

RS562 单椅

SIZE: 70\*86\*87

Accomplished at a stretch, the table and chair create a unique view in the room. The ingenious design is best praised by young people.

Perfect handwork, elegant and chic design and constantly improving quality, won the favor of all sides, praise everywhere.