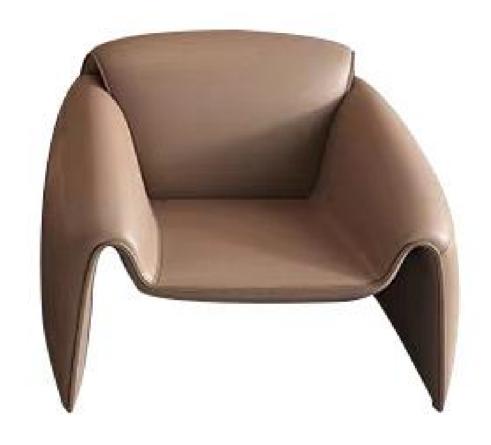

hic design and constantly improving quality, won the favor of all sides, praise everywhere.

#### 围椅

SIZE: 65\*60\*71

Accomplished at a stretch, the table and chair create a unique view in the room. The ingenious design is best praised by young people.

Perfect handwork, elegant and chic design and constantly improving quality, won the favor of all sides, praise everywhere.

## F007M 椅

SIZE: 76\*68\*76





SIMPLE BUT NOT SIMPLE,
JEWELRY LESS AND FINE,
BOTH PRACTICAL AND
AESTHETIC

F065 单椅

SIZE: 107\*90\*80

# SINGLE CHAIR





# MINIPLANKY BEAR

SIMPLE BUT NOT SIMPLE,
JEWELRY LESS AND FINE,
BOTH PRACTICAL AND
AESTHETIC

#### 迷你趴趴熊

SIZE: 60\*83\*40



# BLACK AND WHITE BEAR

SIMPLE BUT NOT SIMPLE, JEWELRY LESS AND FINE, BOTH PRACTICAL AND AESTHETIC

#### 黑白小趴熊

SIZE: 47\*120\*86







Accomplished at a stretch, the table and chair create a unique view in the room. The ingenious design is best praised by young people.

Perfect handwork, elegant and chic design and constantly improving quality, won the favor of all sides, praise everywhere.

SINGLE CHAIR

P806 单椅



## SINGLE CHAIR





#### F065 单椅

SIZE: 107\*90\*80

Accomplished at a stretch, the table and chair create a unique view in the room. The ingenious design is best praised by young people.

Perfect handwork, elegant and chic design and constantly improving quality, won the favor of all sides, praise everywhere.



# SINGLE CHAIR

SIMPLE BUT NOT SIMPLE, JEWELRY LESS AND FINE, BOTH PRACTICAL AND AESTHETIC

#### 骑士单椅

SIZE: 64\*76\*75



Accomplished at a stretch, the table and chair create a unique view in the