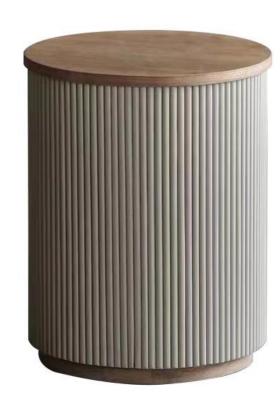

CJ-C12 床头柜

SIZE: 46\*53mm

RBD032床

SIZE: 202\*228\*95

RBD033 床

SIZE: 215\*220\*105

SIMPLE BUT NOT SIMPLE, JEWELRY LESS AND FINE, BOTH PRACTICAL AND AESTHETIC

SIMPLE BUT NOT SIMPLE, JEWELRY LESS AND FINE, BOTH PRACTICAL AND AESTHETIC