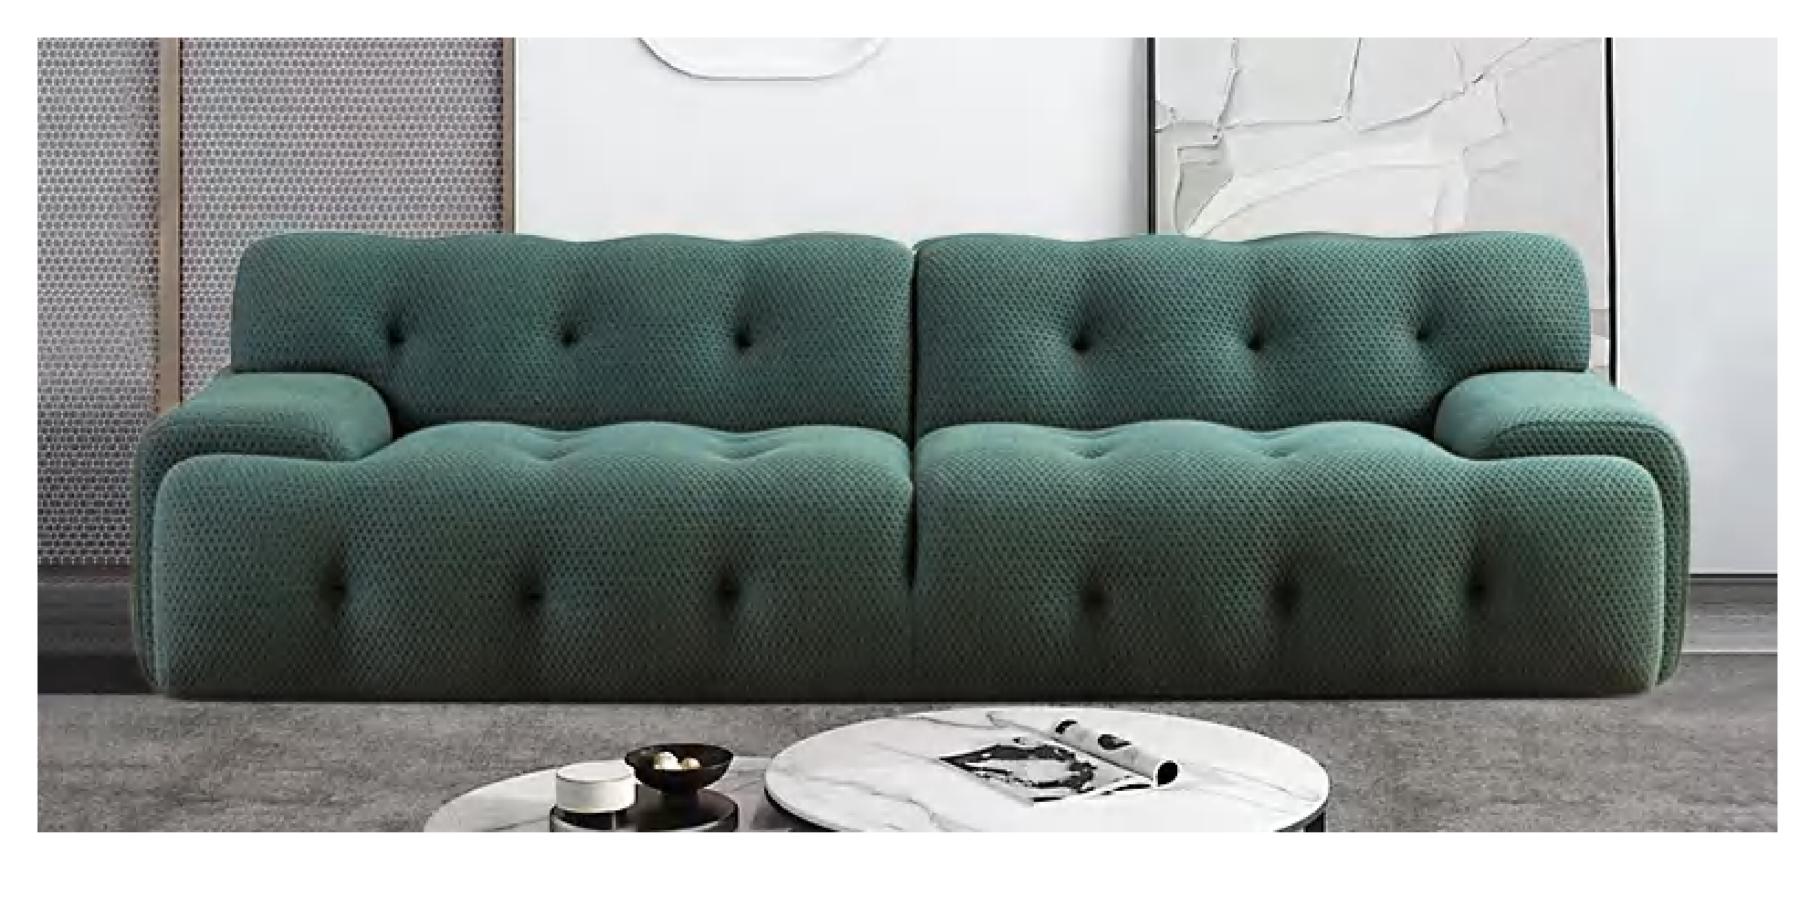

#### F069 沙发

SIZE: 340\*100\*68

构造简洁典雅的沙发, 蕴藏着古朴 的纯粹, 完美我的精神寓所。

The simple and elegant sofa contains the purity of simplicity and perfection of my spiritual residence.