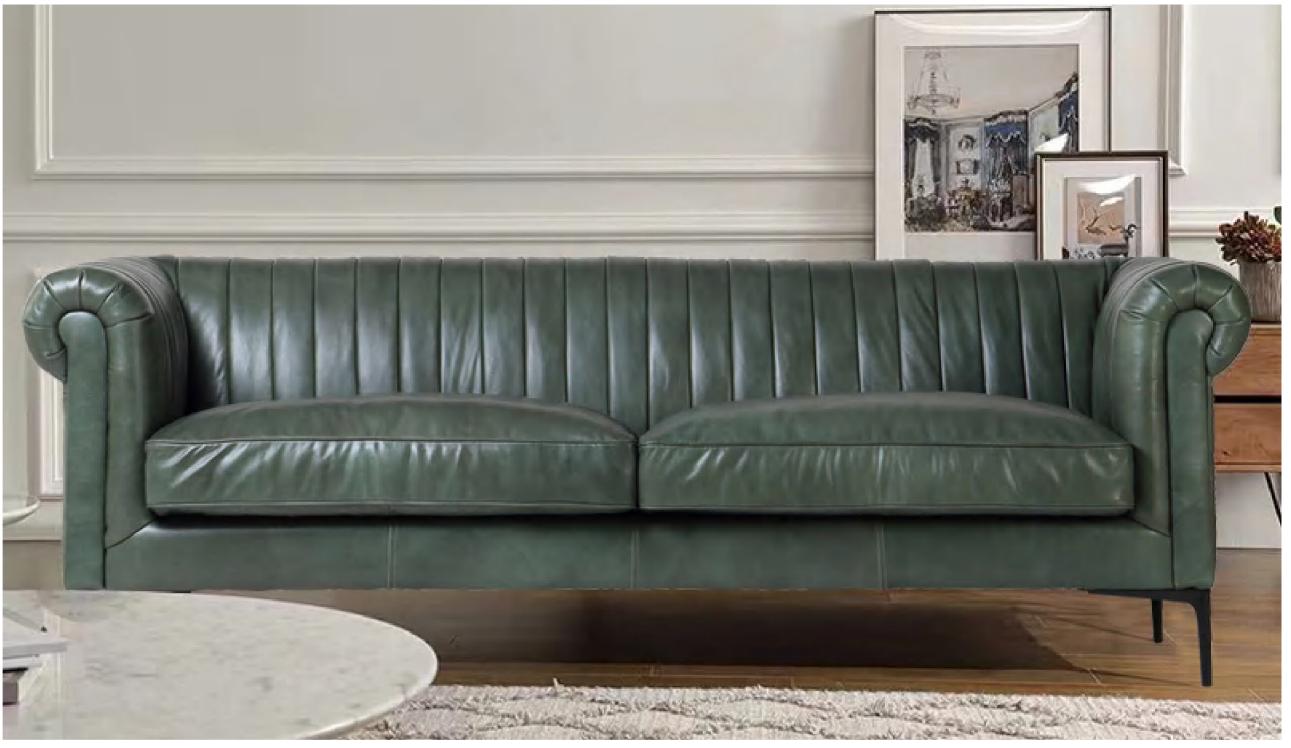

蕴藏着古朴 的纯粹, 完美我的精神寓所。

The simple and elegant sofa contains the purity of simplicity and perfection of my spiritual residence.

#### RS595-3 沙发

SIZE: 231\*94\*72

Simple but not simple, jewelry less and fine, both practical and aesthetic.

#### CJ-907 沙发

SIZE: 280\*98\*75



SIMPLE BUT NOT SIMPLE, JEWELRY LESS AND FINE, BOTH PRACTICAL AND AESTHETIC





#### F037 南瓜沙发

SIZE: 单人位 100\*100\*67 双人位 170\*92\*67 三人位 210\*92\*67



**BANANA SPLIT** 





#### 香蕉船沙发

SIZE: 293\*100\*65



S2066 沙发

SIZE: 230\*100\*78

S2050 边几

SIZE: 37.5\*54.5\*55

S2056 休闲椅

SIZE: 75\*75\*90



# SMALL APARTMENT TYPE



RS593-3 沙发

SIZE: 220\*94\*85



#### **BOTH PRACTICAL**

#### AND AESTHETIC

SIMPLE BUT NOT SIMPLE, JEWELRY LESS AND FINE, BOTH PRACTICAL AND AESTHETIC

#### RS656 沙发

SIZE: 492\*225\*67









#### RS446-3 沙发

SIZE: 225\*96\*76

# **BOTH PRACTICAL**AND AESTHETIC

SIMPLE BUT NOT SIMPLE, JEWELRY LESS AND FINE, BOTH PRACTICAL AND AESTHETIC

#### 云朵沙发

SIZE: 147\*103\*82



#### M85 沙发

SIZE: 128\*92\*85



SIMPLE BUT NOT SIMPLE, JEWELRY LESS AND FINE, BOTH PRACTICAL AND AESTHETIC





#### FB1015 沙发

SIZE: 240\*100\*62

构造简洁典雅的沙发,蕴藏着古朴 的纯粹,完美我的精神寓所。

The simple and elegant sofa contains the purity of simplicity and perfection of my spiritual residence.

#### FB1013 沙发

SIZE: 240\*100\*75

Simple but not simple, jewelry less and fine, both practical and aesthetic.





#### MJ21-15 沙发

SIZE: 单扶单 117\*120\*90 无扶单 87\*120\*90 转角 166\*166



MJ21-22 沙发 SIZE: 210\*96\*87 158\*130\*87



MJ21-35 沙发 SIZE: 左扶三位 180\*100\*86 矮拼贵妃 100\*180\*86 高拼贵妃 100\*180\*81



MJ22-26 沙发 SIZE: 单扶单 11