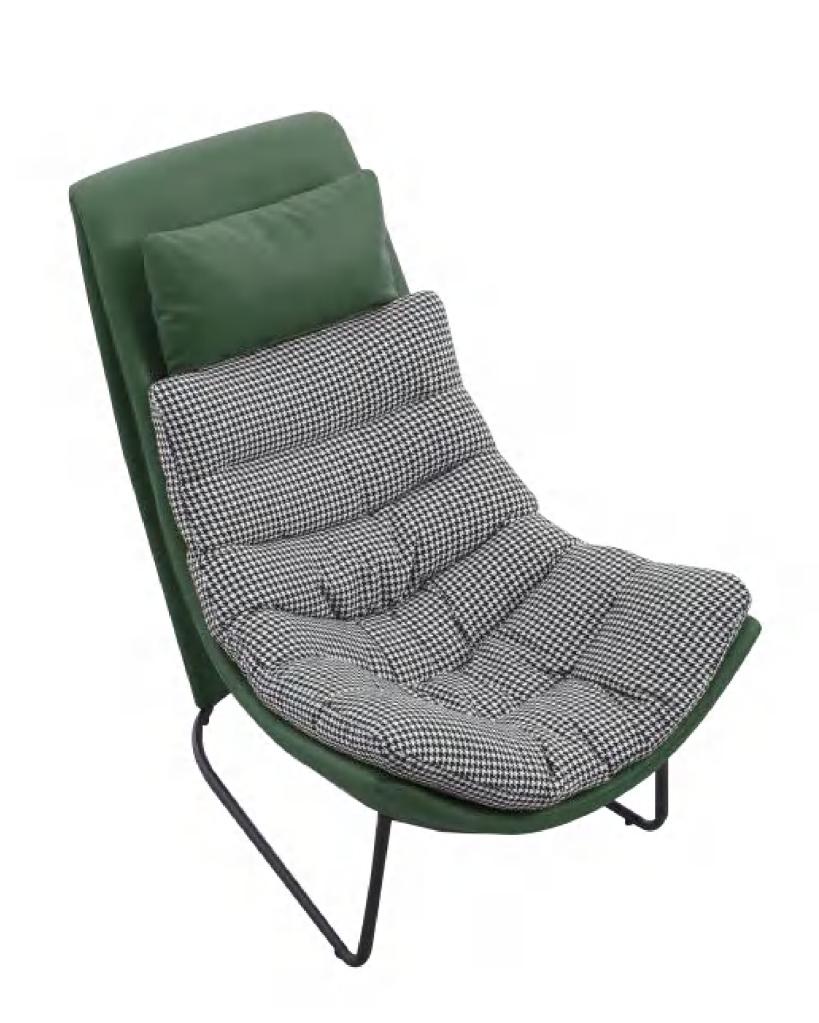

#### LOUNGE CHAIR

WABI-SABI NET RED

Wabi-sabi originally originated in Taoism in the Song Dynasty of China, and then made its way to Zen Buddhism. During the Southern Song Dynasty, wabi-sabi brought Zen Buddhism from China to Japan, where it deeply influenced Japanese culture.

The philosophy of wabi-sabi was inspired by Taoism and Zen Buddhism, and its state of mind was inspired by the bleak, gloomy, and minimalist atmosphere of Tang and Song poetry and ink paintings.

朴素、寂静、谦逊、自然……