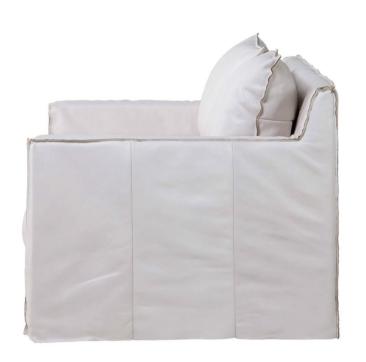

## RS515 沙发

SIZE: 316\*164\*71

Simple but not simple, jewelry less and fine, both practical and aesthetic.



CJ-915 沙发

SIZE: 228\*95\*75









#### F069 沙发

SIZE: 340\*100\*68

构造简洁典雅的沙发, 蕴藏着古朴 的纯粹, 完美我的精神寓所。

The simple and elegant sofa contains the purity of simplicity and perfection of my spiritual residence.

#### RS595-3 沙发

SIZE: 231\*94\*72

Simple but not simple, jewelry less and fine, both practical and aesthetic.

#### CJ-907 沙发

SIZE: 280\*98\*75



SIMPLE BUT NOT SIMPLE, JEWELRY LESS AND FINE, BOTH PRACTICAL AND AESTHETIC





#### F037 南瓜沙发

SIZE: 单人位 100\*100\*67 双人位 170\*92\*67 三人位 210\*92\*67



**BANANA SPLIT** 





#### 香蕉船沙发

SIZE: 293\*100\*65



S2066 沙发

SIZE: 230\*100\*78

S2050 边几

SIZE: 37.5\*54.5\*55

S2056 休闲椅

SIZE: 75\*75\*90



# SMALL APARTMENT TYPE



RS593-3 沙发

SIZE: 220\*94\*85



#### **BOTH PRACTICAL**

#### AND AESTHETIC

SIMPLE BUT NOT SIMPLE, JEWELRY LESS AND FINE, BOTH PRACTICAL AND AESTHETIC

#### RS656 沙发

SIZE: 492\*225\*67









#### RS446-3 沙发

SIZE: 225\*96\*76

# **BOTH PRACTICAL**AND AESTHETIC

SIMPLE BUT NOT SIMPLE, JEWELRY LESS AND FINE, BOTH PRACTICAL AND AESTHETIC

#### 云朵沙发

SIZE: 147\*103\*82



#### M85 沙发

SIZE: 128\*92\*85



SIMPLE BUT NOT SIMPLE, JEWELRY LESS AND FINE, BOTH PRACTICAL AND AESTHETIC





#### FB1015 沙发

SIZE: 240\*100\*62

构造简洁典雅的沙发,蕴藏着古朴 的纯粹,完美我的精神寓所。

The simple and elegant sofa contains the purity of simplicity and perfection of my spiritual residence.

#### FB1013 沙发

SIZE: 240\*100\*75

Simple but not simple, jewelry less and fine, both practical and aesthetic.





#### MJ21-15 沙发

S