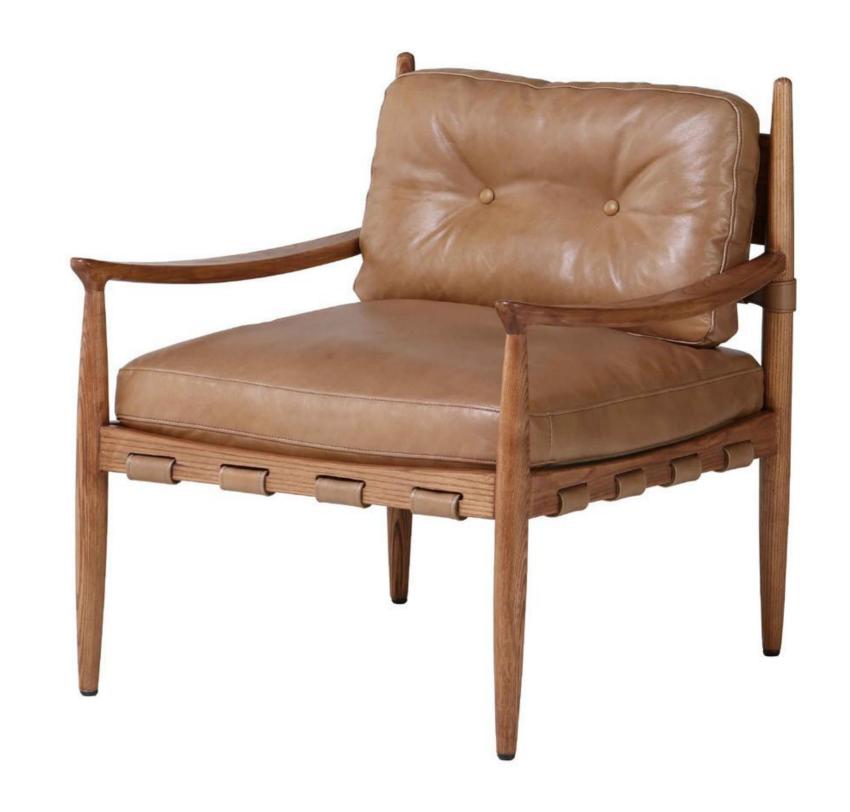

#### LOUNGE CHAIR

WABI-SABI NET RED

Wabi-sabi originally originated in Taoism in the Song Dynasty of China, and then made its way to Zen Buddhism. During the Southern Song Dynasty, wabi-sabi brought Zen Buddhism from China to Japan, where it deeply influenced Japanese culture.

The philosophy of wabi-sabi was inspired by Taoism and Zen Buddhism, and its state of mind was inspired by the bleak, gloomy, and minimalist atmosphere of Tang and Song poetry and ink paintings.

朴素、寂静、谦逊、自然……