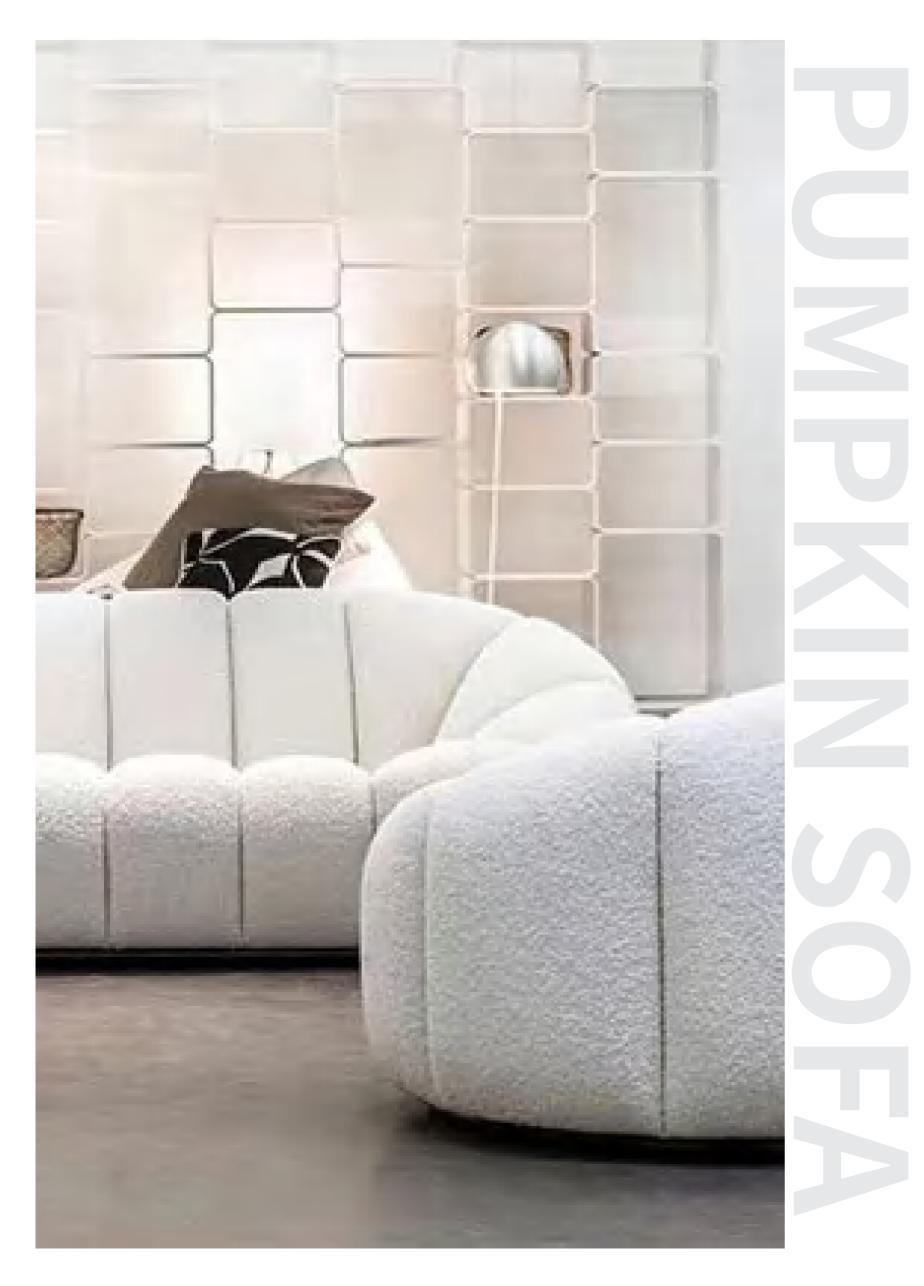

#### F037 南瓜沙发

SIZE: 单人位 100\*100\*67 双人位 170\*92\*67 三人位 210\*92\*67

**BANANA SPLIT** 