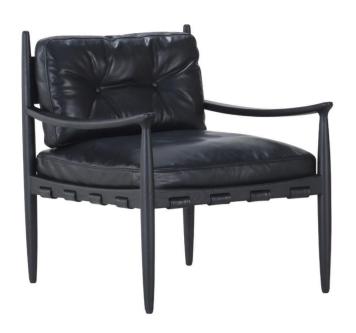

#### LOUNGE CHAIR

WABI-SABI NET RED

Wabi-sabi originally originated in Taoism in the Song Dynasty of China, and then made its way to Zen Buddhism. During the Southern Song Dynasty, wabi-sabi brought Zen Buddhism from China to Japan, where it deeply influenced Japanese culture.

The philosophy of wabi-sabi was inspired by Taoism and Zen Buddhism, and its state of mind was inspired by the bleak, gloomy, and minimalist atmosphere of Tang and Song poetry and ink paintings.

朴素、寂静、谦逊、自然……