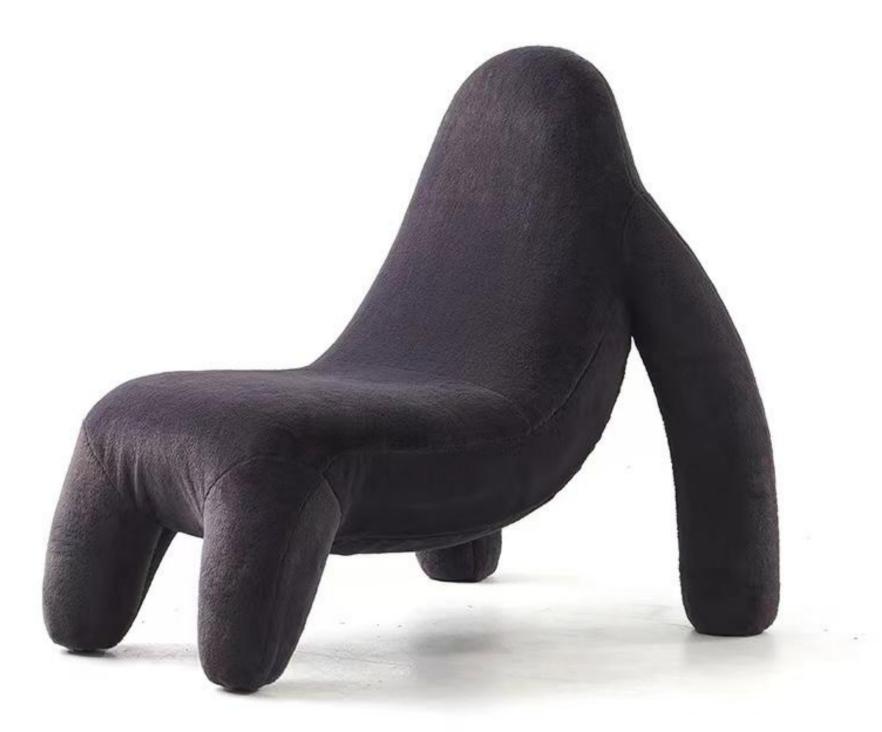

# BLACK SLOTH

#### 黑色树懒

Simple but not simple, jewelry less and fine, both practical and aesthetic.

Accomplished at a stretch, the table and chair create a unique view in the room. The ingenious design is best praised by young people.

Perfect handwork, elegant and chic design and constantly improving quality, won the favor of all sides, praise everywhere.