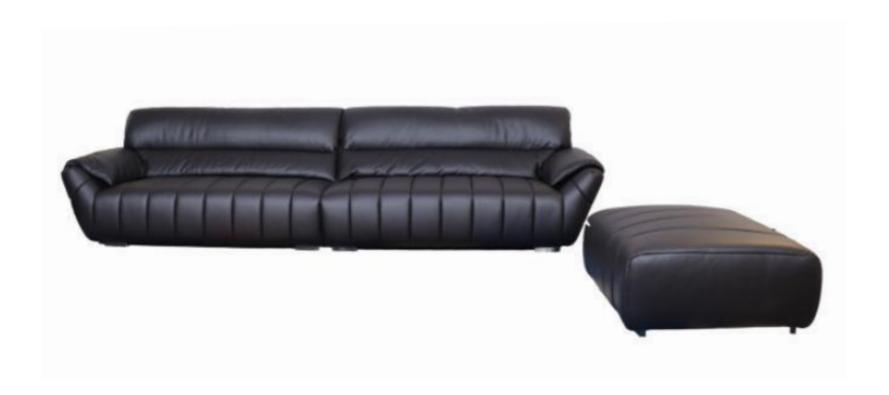

#### F069 沙发

SIZE: 340\*100\*68

构造简洁典雅的沙发, 蕴藏着古朴 的纯粹, 完美我的精神寓所。

The simple and elegant sofa contains the purity of simplicity and perfection of my spiritual residence.