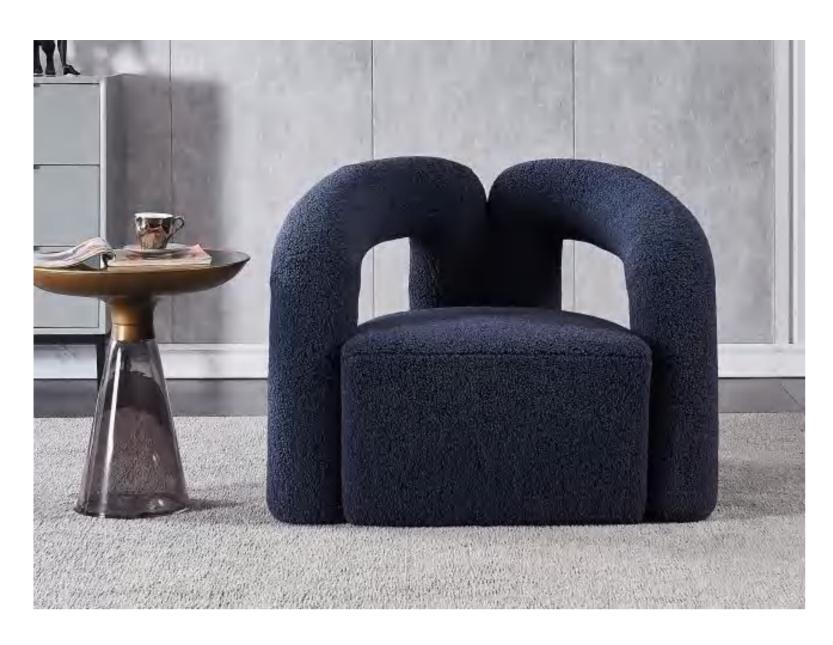

ate a unique view in the room. The ingenious design is best praised by young people.

Perfect handwork, elegant and chic design and constantly improving quality, won the favor of all sides, praise everywhere.

#### RS630 单椅

SIZE: 66\*93\*84.5



### SINGLE CHAIR

SIMPLE BUT NOT SIMPLE, JEWELRY LESS AND FINE, BOTH PRACTICAL AND AESTHETIC

RS519-A 单椅

SIZE: 49\*51\*81







### TILT-BACK CHAIR

100号歪背椅

SIZE: 55\*44\*84





#### 105号复古美式休闲椅

SIZE: 66\*73\*84

#### 107号椅复古轻羽带扶手椅

SIZE: 60\*56\*82





Accomplished at a stretch, the table and chair create a unique view in the room. The ingenious design is best praised by young people.

Perfect handwork, elegant and chic design and constantly improving quality, won the favor of all sides, praise everywhere.

#### F012 小馒头

SIZE: 80\*85\*65



F030 单椅

SIZE: 82\*77\*73

### SINGLE CHAIR

SIMPLE BUT NOT SIMPLE, JEWELRY LESS AND FINE, BOTH PRACTICAL AND AESTHETIC



F067 单椅

SIZE: 80\*120-150\*78



F017 大象腿

SIZE: 105\*85\*70

Accomplished at a stretch, the table and chair create a unique view in the room. The ingenious design is best praised by young people.



F029 单椅

SIZE: 85\*85\*80





F068 单椅

SIZE: 90\*100\*90

FB002 单椅





SIZE: 单位 88\*105\*68 双位 130\*105\*68 三位 175\*105\*68

脚踏 88\*68\*35







Accomplished at a stretch, the table and chair create a unique view in the room. The ingenious design is best praised by young people.

Perfect handwork, elegant and chic design and constantly improving quality, won the favor of all sides, praise everywhere.

#### F009 妈妈的怀抱

SIZE: 小号 71\*78\*67

中号 95\*107\*93

中大号 103\*120