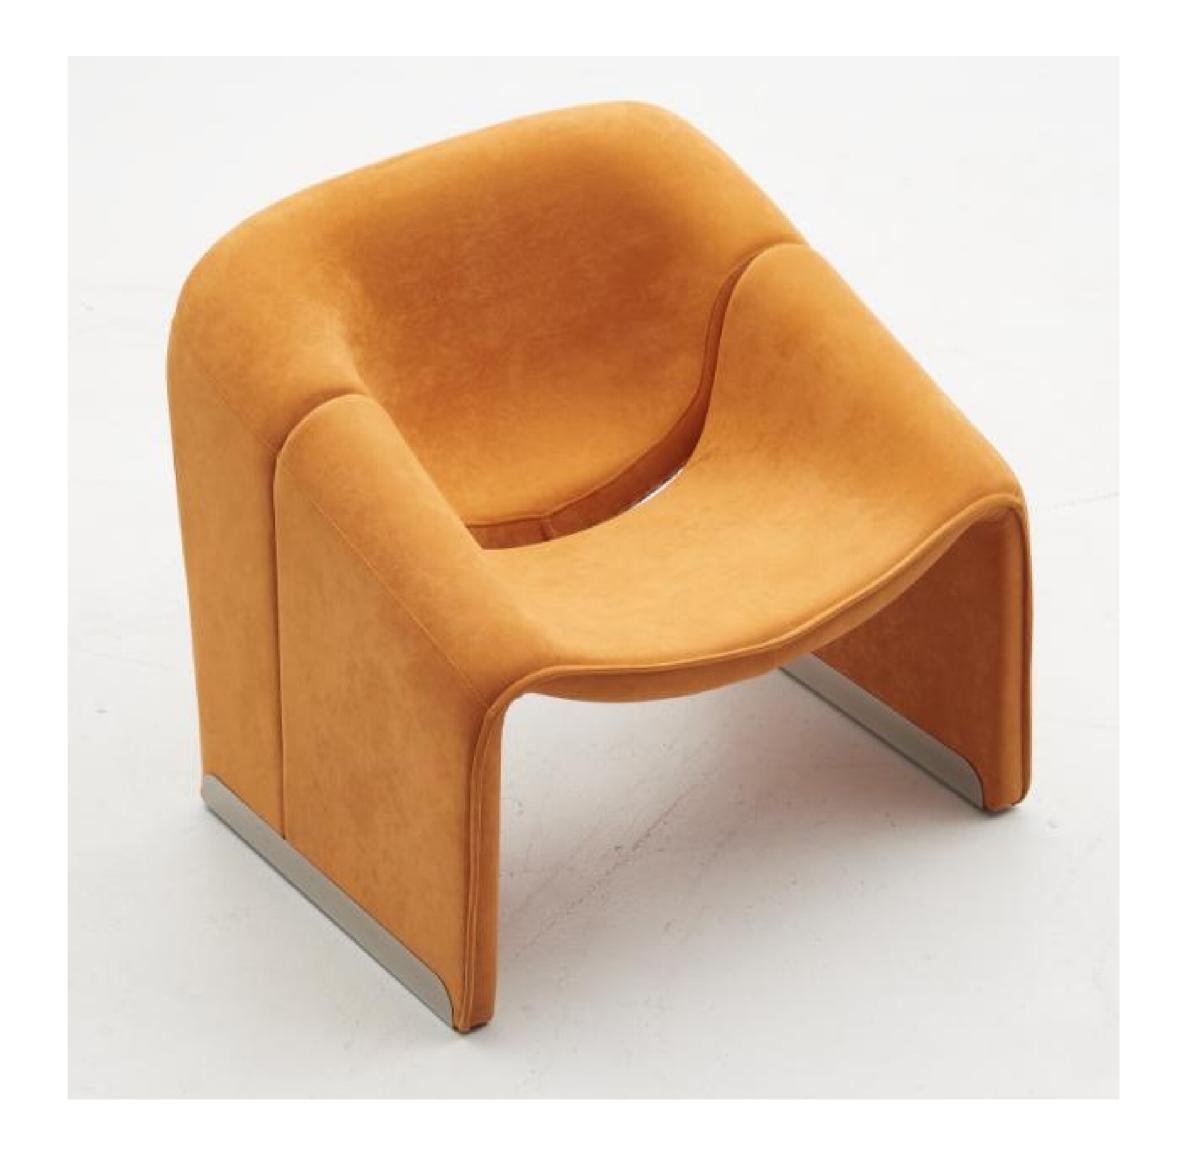

ESS AND FINE,
BOTH PRACTICAL AND
AESTHETIC

#### 巴塞罗那椅

SIZE: 78\*78\*82 62\*52\*43

## **BARCELONA CHAIR**







F072 单椅

SIZE: 100\*100\*133

SIMPLE BUT NOT SIMPLE,
JEWELRY LESS AND FINE,
BOTH PRACTICAL AND
AESTHETIC



Accomplished at a stretch, the table and chair create a unique view in the room. The ingenious design is best praised by young people.

Perfect handwork, elegant and chic design and constantly improving quality, won the favor of all sides, praise everywhere.

#### 围椅

SIZE: 65\*60\*71

Accomplished at a stretch, the table and chair create a unique view in the room. The ingenious design is best praised by young people.

Perfect handwork, elegant and chic design and constantly improving quality, won the favor of all sides, praise everywhere.

## F007M 椅

SIZE: 76\*68\*76





SIMPLE BUT NOT SIMPLE,
JEWELRY LESS AND FINE,
BOTH PRACTICAL AND
AESTHETIC

F065 单椅

SIZE: 107\*90\*80

# SINGLE CHAIR





# MINIPLANKY BEAR

SIMPLE BUT NOT SIMPLE,
JEWELRY LESS AND FINE,
BOTH PRACTICAL AND
AESTHETIC

#### 迷你趴趴熊

SIZE: 60\*83\*40



# BLACK AND WHITE BEAR

SIMPLE BUT NOT SIMPLE, JEWELRY LESS AND FINE, BOTH PRACTICAL AND AESTHETIC

#### 黑白小趴熊

SIZE: 47\*120\*86







Accomplished at a stretch, the table and chair create a unique view in the room. The ingenious design is best praised by young people.

Perfect handwork, elegant and chic design and constantly improving quality, won the favor of all sides, praise everywhere.

SINGLE CHAIR

P806 单椅



## SINGLE CHAIR





#### F065 单椅

SIZE: 107\*90\*80

Accomplished at a stretch, the table and chair create a unique view i