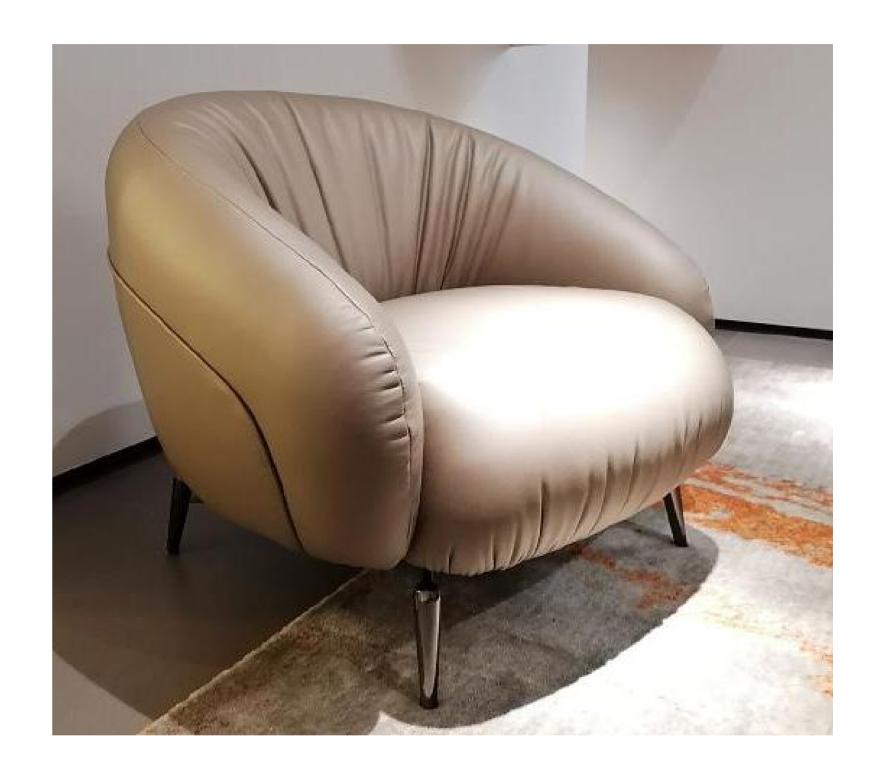

ZE: 49\*51\*81







### TILT-BACK CHAIR

100号歪背椅

SIZE: 55\*44\*84





#### 105号复古美式休闲椅

SIZE: 66\*73\*84

#### 107号椅复古轻羽带扶手椅

SIZE: 60\*56\*82





Accomplished at a stretch, the table and chair create a unique view in the room. The ingenious design is best praised by young people.

Perfect handwork, elegant and chic design and constantly improving quality, won the favor of all sides, praise everywhere.

#### F012 小馒头

SIZE: 80\*85\*65



F030 单椅

SIZE: 82\*77\*73

### SINGLE CHAIR

SIMPLE BUT NOT SIMPLE, JEWELRY LESS AND FINE, BOTH PRACTICAL AND AESTHETIC



F067 单椅

SIZE: 80\*120-150\*78



F017 大象腿

SIZE: 105\*85\*70

Accomplished at a stretch, the table and chair create a unique view in the room. The ingenious design is best praised by young people.



F029 单椅

SIZE: 85\*85\*80





F068 单椅

SIZE: 90\*100\*90

FB002 单椅





SIZE: 单位 88\*105\*68 双位 130\*105\*68 三位 175\*105\*68

脚踏 88\*68\*35







Accomplished at a stretch, the table and chair create a unique view in the room. The ingenious design is best praised by young people.

Perfect handwork, elegant and chic design and constantly improving quality, won the favor of all sides, praise everywhere.

#### F009 妈妈的怀抱

SIZE: 小号 71\*78\*67

中号 95\*107\*93

中大号 103\*120\*96/ 球 40

特大号 113\*130\*100/ 球 58



Accomplished at a stretch, the table and chair create a unique view in the room. The ingenious design is best praised by young people.

#### F065 单椅

SIZE: 107\*90\*80





SIMPLE BUT NOT SIMPLE,
JEWELRY LESS AND FINE,
BOTH PRACTICAL AND
AESTHETIC

F071 单椅

SIZE: 70\*75\*82





SIMPLE BUT NOT SIMPLE,
JEWELRY LESS