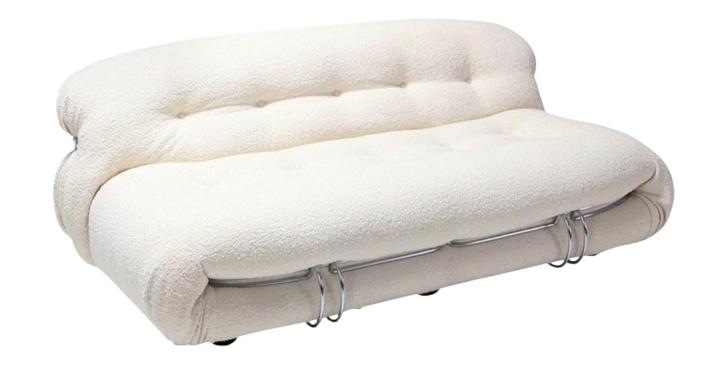

#### SOFA













Wabi-sabi originally originated in Taoism in the Song Dynasty of China, and then made its way to Zen Buddhism. During the Southern Song Dynasty, wabi-sabi brought Zen Buddhism from China to Japan, where it deeply influenced Japanese culture.

The philosophy of wabi-sabi was inspired by Taoism and Zen Buddhism, and its state of mind was inspired by the bleak, gloomy, and minimalist atmosphere of Tang and Song poetry and ink paintings.

朴素、寂静、谦逊、自然……





VINIER 维尼尔沙发 SIZE: 240\*85\*72







HOT DOGS 热狗沙发 SIZE: 286\*134\*68.5









#### 钢圈沙发

SIZE: 180\*94\*67

# STEEL RING





yumi 沙发

SIZE: 2.4m

## SMALL **APARTMENT** TYPE





CJ-906 沙发

SIZE: 235\*100\*68

# SMALL **APARTMENT** TYPE





贵妃 112\*181\*70

S0320 沙发

SIZE: 单扶三 188\*105\*70







#### F045 罗奇堡沙发

SIZE: 220\*115\*83

280\*115\*83 320\*115\*83









#### F010 写意沙发

SIZE: 200\*110\*85

意式设计,让家居环境赏心悦目 给人温婉恬静的观感体验

Italian design, let the home environment pleasing to the eye Give a gentle and tranquil experience

#### RS590 沙发

SIZE: 340\*163\*79

Simple but not simple, jewelry less and fine, both practical and aesthetic.





#### MJ21-58 沙发

SIZE: 165\*98\*90 脚踏: 92\*78\*42

意式设计,让家居环境赏心悦目 给人温婉恬静的观感体验

Italian design, let the home environment pleasing to the eye Give a gentle and tranquil experience

#### RS515 沙发

SIZE: 316\*164\*71

Simple but not simple, jewelry less and fine, both practical and aesthetic.



CJ-915 沙发

SIZE: 228\*95\*75