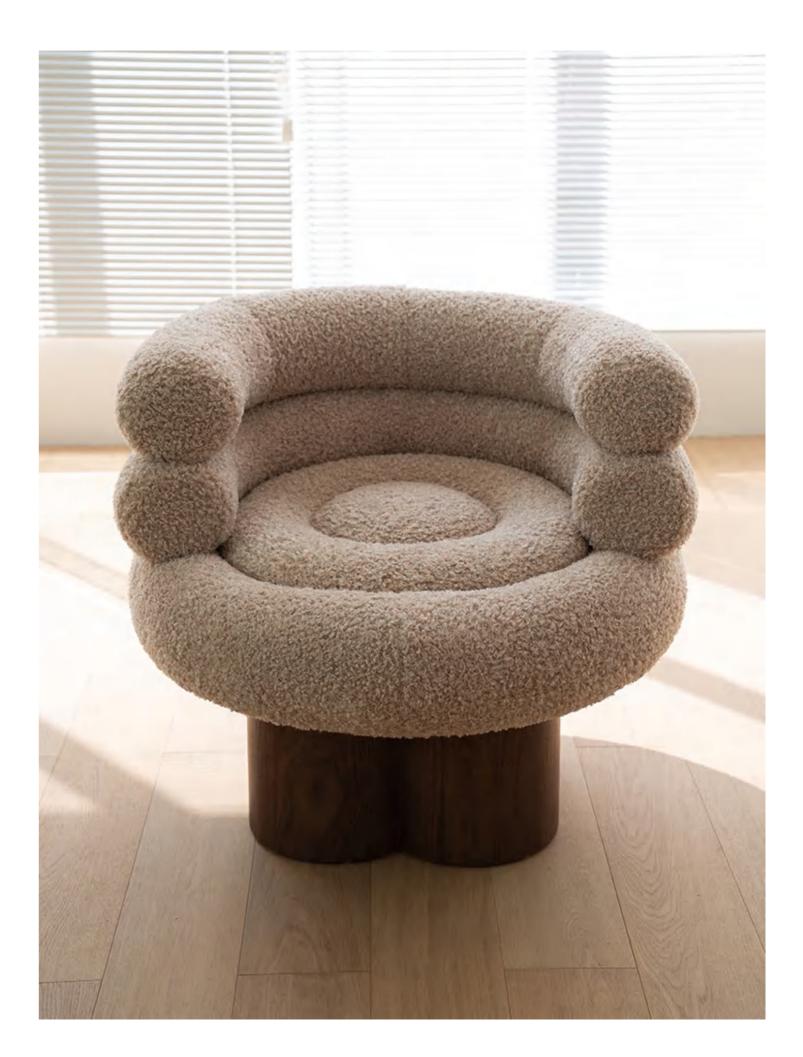

#### LOUNGE CHAIR

WABI-SABI NET RED

Wabi-sabi originally originated in Taoism in the Song Dynasty of China, and then made its way to Zen Buddhism. During the Southern Song Dynasty, wabi-sabi brought Zen Buddhism from China to Japan, where it deeply influenced Japanese culture.

The philosophy of wabi-sabi was inspired by Taoism and Zen Buddhism, and its state of mind was inspired by the bleak, gloomy, and minimalist atmosphere of Tang and Song poetry and ink paintings.

朴素、寂静、谦逊、自然……