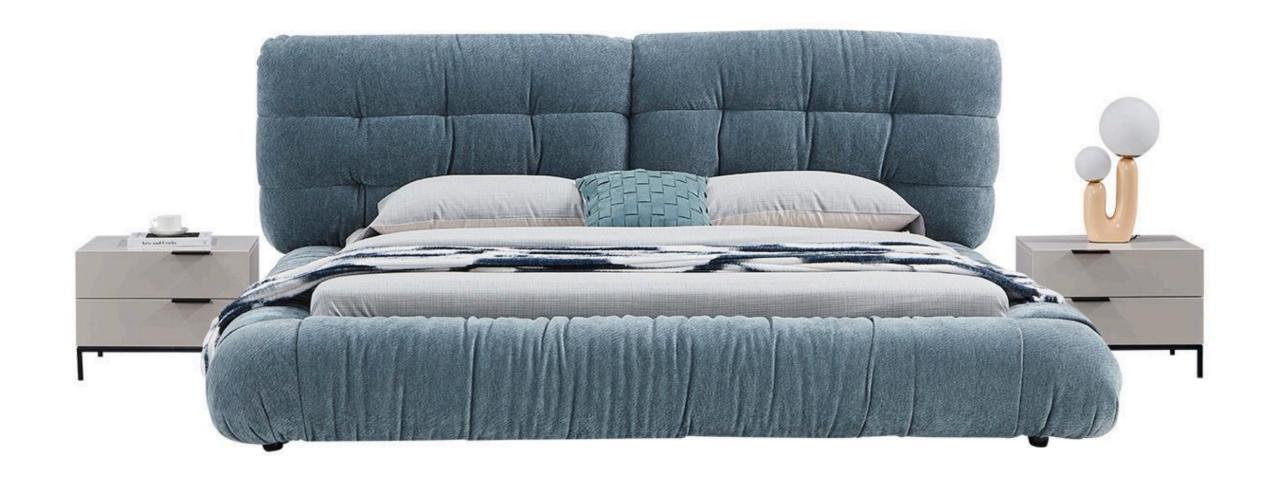

#### RBD026 床

SIZE: 206\*224.5\*112

RT184 小箱

SIZE: 50 (包拉手 57) \*47 (包拉手 50) \*60

CJ-C03 床

SIZE: 240\*207\*92mm

CJ-C03 床尾凳

SIZE: 150\*40\*45mm

CJ-C12 床头柜

SIZE: 46\*53mm

RBD032床

SIZE: 202\*228\*95

RBD033 床

SIZE: 215\*220\*105

SIMPLE BUT NOT SIMPLE, JEWELRY LESS AND FINE, BOTH PRACTICAL AND AESTHETIC

SIMPLE BUT NOT SIMPLE, JEWELRY LESS AND FINE, BOTH PRACTICAL AND AESTHETIC