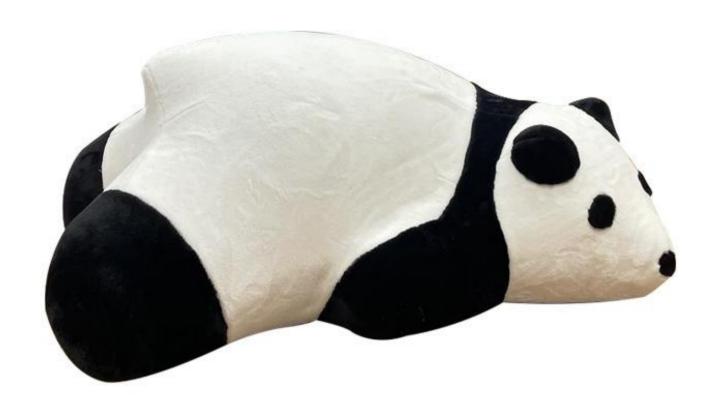

#### 北极熊

SIZE: 120\*68\*61 205\*110\*68

The gesture of time isshown so colorfully, which is just like the color of dream andtreasured in the warm space.