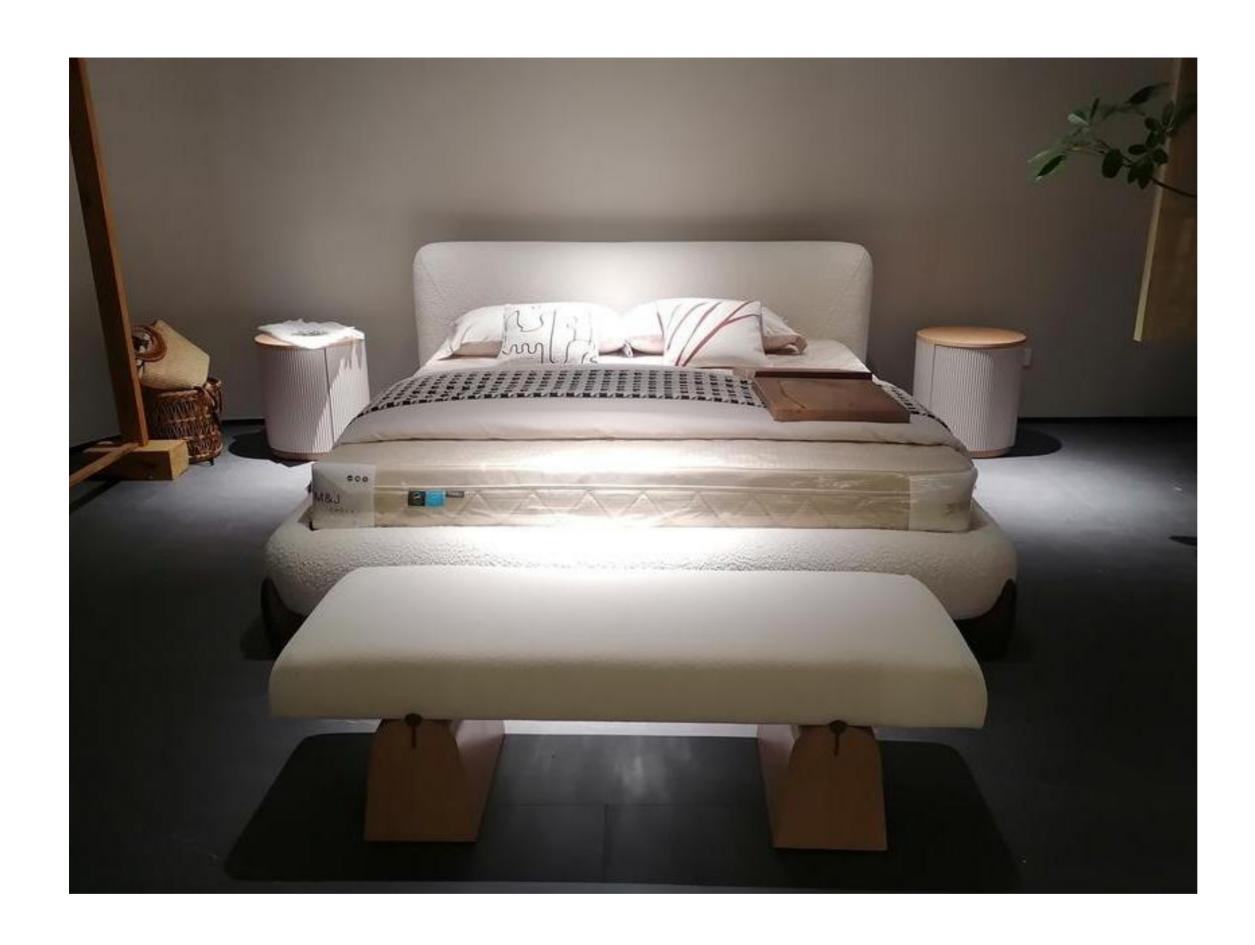

MJ629 床

SIZE: 232\*222\*110

MJ630 床

SIZE: 258\*250\*102

MJ31 床头柜

SIZE: 50\*40\*50

#### MJ656 床

SIZE: 内框架 180\*200, 床靠高 100