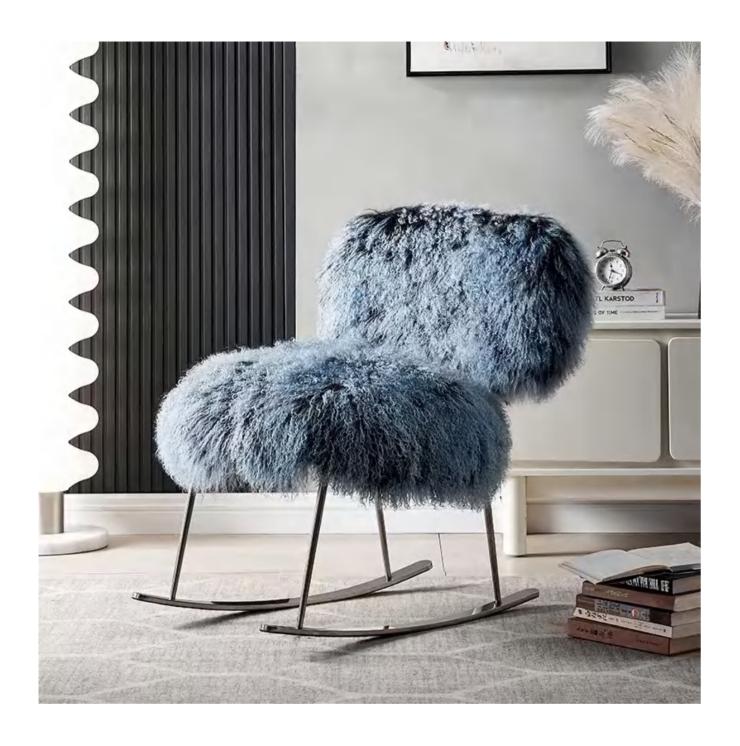

### 摇椅休闲椅

SIZE: 69\*158\*90

观星椅

**观星台** 

SIZE: 75\*79\*78 SIZE: 61.5\*61.5\*59