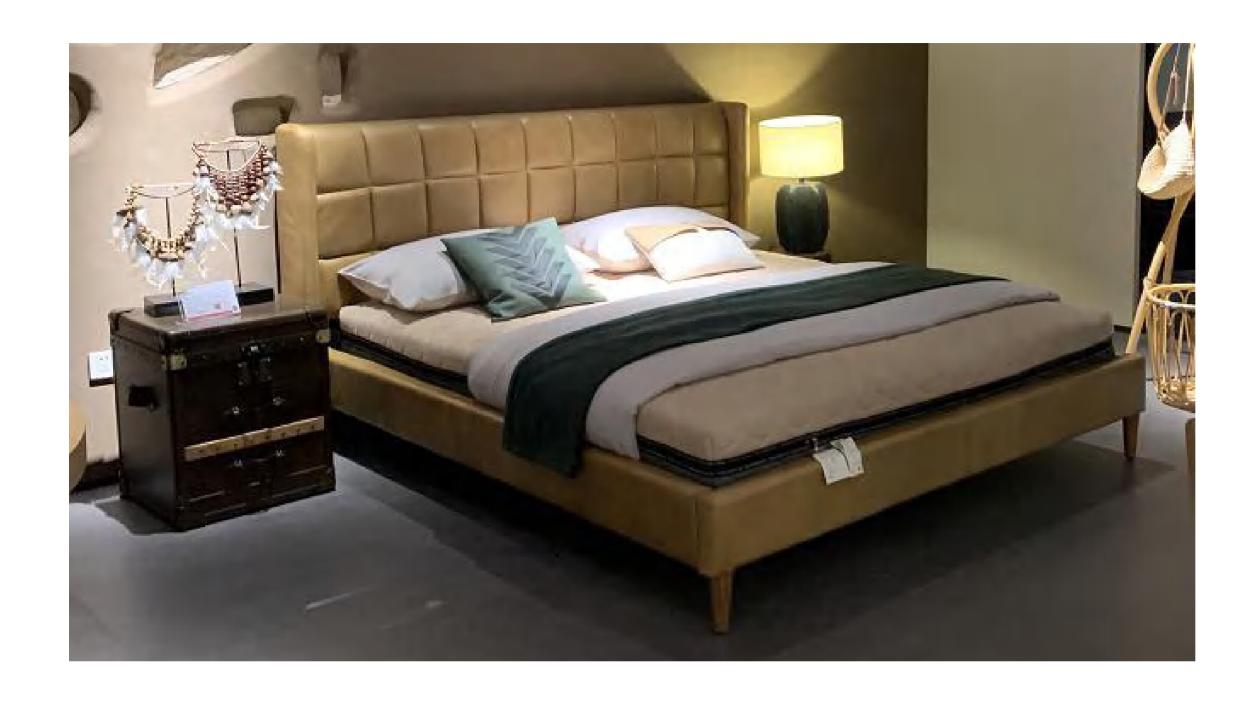

#### RBD026 床

SIZE: 206\*224.5\*112

RT184 小箱

SIZE: 50 (包拉手 57) \*47 (包拉手 50) \*60

CJ-C03 床

SIZE: 240\*207\*92mm

CJ-C03 床尾凳

SIZE: 150\*40\*45mm

CJ-C12 床头柜

SIZE: 46\*53mm

RBD032床

SIZE: 202\*228\*95

RBD033 床

SIZE: 215\*220\*105

SIMPLE BUT NOT SIMPLE, JEWELRY LESS AND FINE, BOTH PRACTICAL AND AESTHETIC

SIMPLE BUT NOT SIMPLE, JEWELRY LESS AND FINE, BOTH PRACTICAL AND AESTHETIC