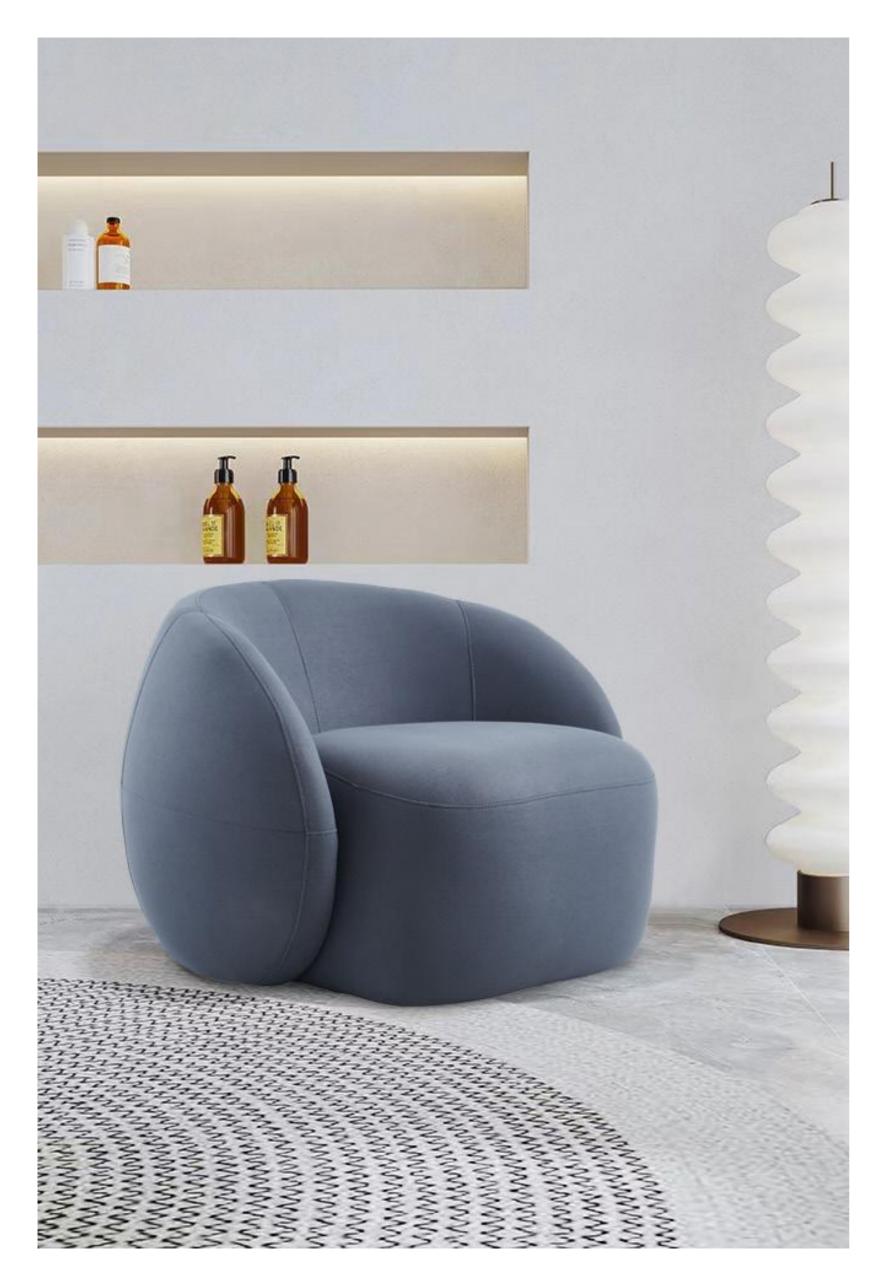

RS630 单椅

SIZE: 66\*93\*84.5



#### RS586 单椅

SIZE: 70\*81\*80

### SINGLE CHAIR



SC05 单椅

SIZE: 68\*84\*81





MC014 单椅

SIZE: 67\*90\*87



MC006 单椅

SIZE: 65.5\*76\*82.5







RS629 单椅

SIZE: 90\*98\*70

RS600 单椅

SIZE: 75\*82.5\*77





Accomplished at a stretch, the table and chair create a unique view in the room. The ingenious design is best praised by young people.

Perfect handwork, elegant and chic design and constantly improving quality, won the favor of all sides, praise everywhere.

#### RS630 单椅

SIZE: 66\*93\*84.5



### SINGLE CHAIR

SIMPLE BUT NOT SIMPLE, JEWELRY LESS AND FINE, BOTH PRACTICAL AND AESTHETIC

RS519-A 单椅

SIZE: 49\*51\*81







### TILT-BACK CHAIR

100号歪背椅

SIZE: 55\*44\*84





#### 105号复古美式休闲椅

SIZE: 66\*73\*84

#### 107号椅复古轻羽带扶手椅

SIZE: 60\*56\*82





Accomplished at a stretch, the table and chair create a unique view in the room. The ingenious design is best praised by young people.

Perfect handwork, elegant and chic design and constantly improving quality, won the favor of all sides, praise everywhere.

#### F012 小馒头

SIZE: 80\*85\*65



F030 单椅

SIZE: 82\*77\*73

### SINGLE CHAIR

SIMPLE BUT NOT SIMPLE, JEWELRY LESS AND FINE, BOTH PRACTICAL AND AESTHETIC



F067 单椅

SIZE: 80\*120-150\*78



F017 大象腿

SIZE: 105\*85\*70

Accomplished at a stretch, the table and chair create a unique view in the room. The ingenious design is best praised by young people.



F029 单椅

SIZE: 85\*85\*80





F068 单椅

SIZE: 90\*100\*90

FB002 单椅





SIZE: 单位 88\*105\*68 双位 130\*105\*68 三位 175\*105\*68

脚踏 88\*68\*35







Accomplished at a stretch, th