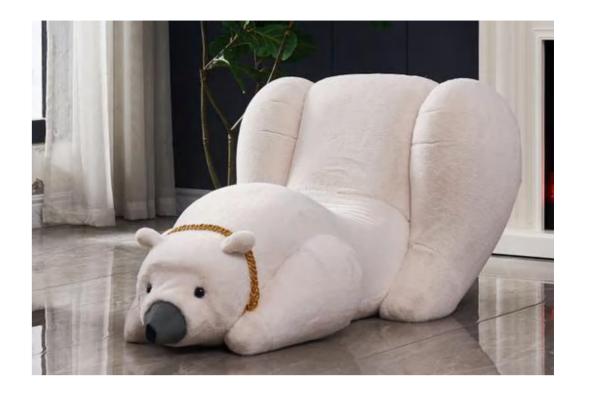

### POLAR BEAR

SIMPLE BUT NOT SIMPLE, JEWELRY LESS AND FINE, BOTH PRACTICAL AND AESTHETIC

#### 北极熊

SIZE: 120\*68\*61 205\*110\*68

The gesture of time isshown so colorfully, which is just like the color of dream andtreasured in the warm space.