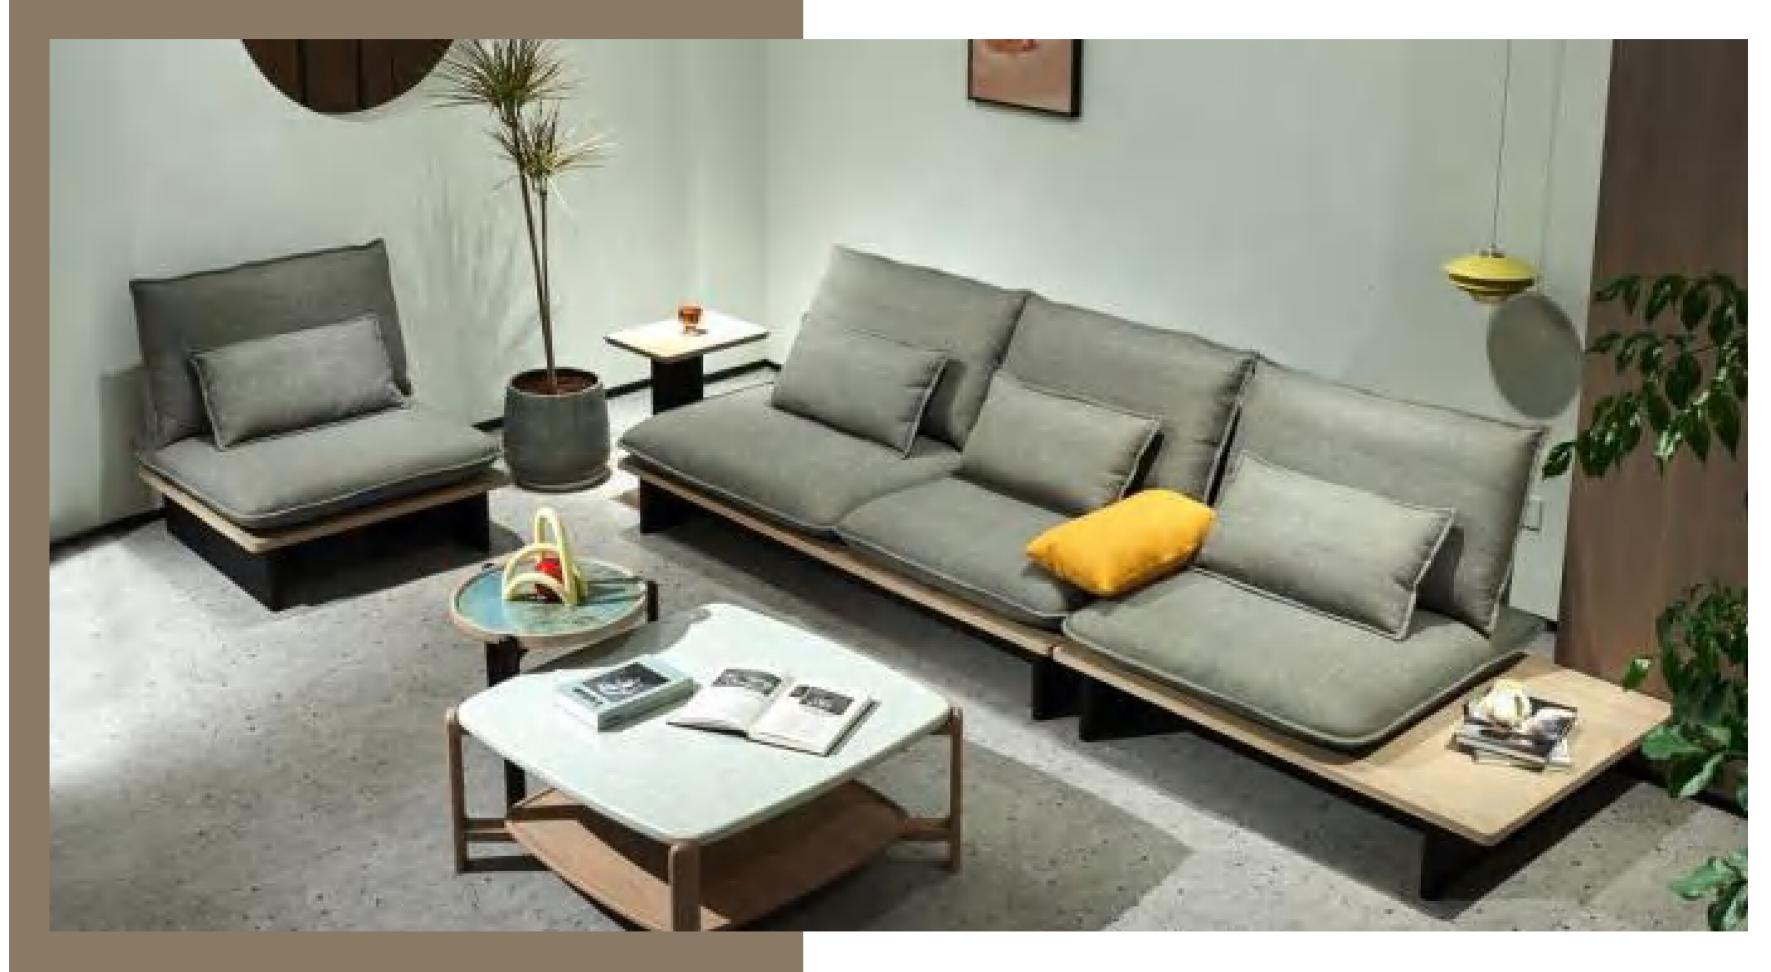

#### SOFA

Wabi-sabi originally originated in Taoism in the Song Dynasty of China, and then made its way to Zen Buddhism. During the Southern Song Dynasty, wabi-sabi brought Zen Buddhism from China to Japan, where it deeply influenced Japanese culture.

The philosophy of wabi-sabi was inspired by Taoism and Zen Buddhism, and its state of mind was inspired by the bleak, gloomy, and minimalist atmosphere of Tang and Song poetry and ink paintings.

朴素、寂静、谦逊、自然……