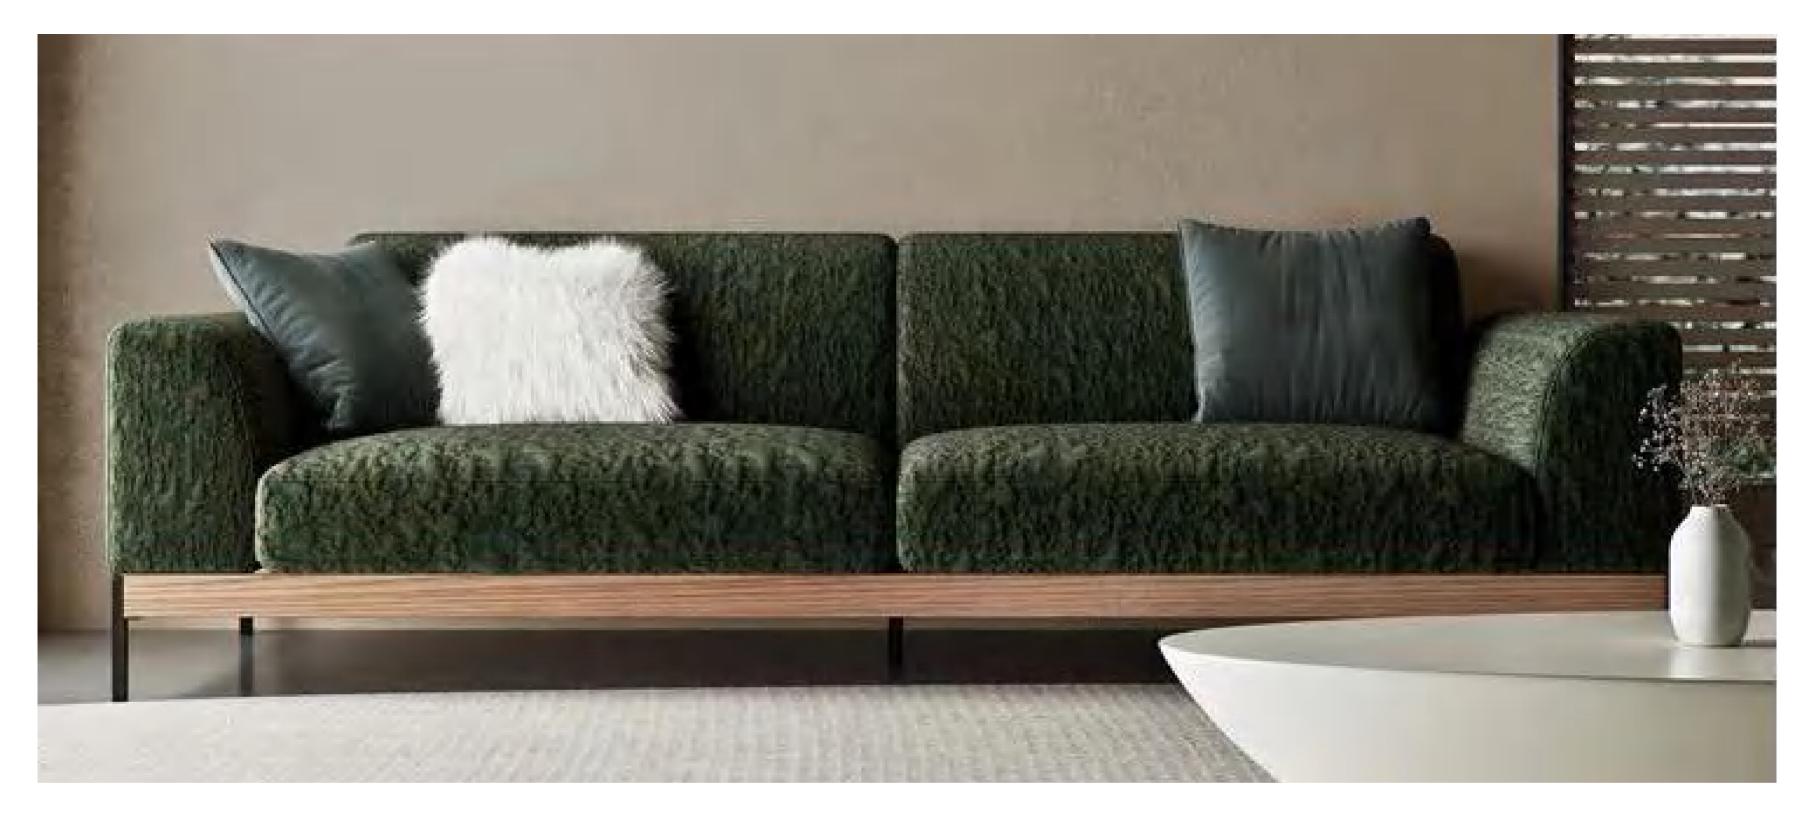

#### SOFA

Wabi-sabi originally originated in Taoism in the Song Dynasty of China, and then made its way to Zen Buddhism. During the Southern Song Dynasty, wabi-sabi brought Zen Buddhism from China to Japan, where it deeply influenced Japanese culture.

The philosophy of wabi-sabi was inspired by Taoism and Zen Buddhism, and its state of mind was inspired by the bleak, gloomy, and minimalist atmosphere of Tang and Song poetry and ink paintings.

朴素、寂静、谦逊、自然……