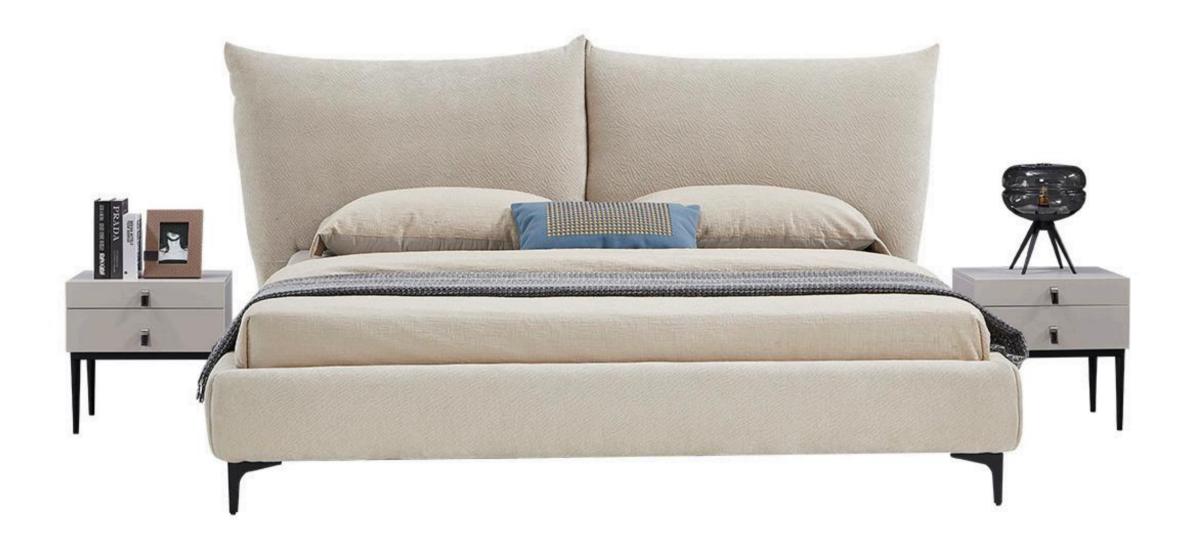

f China, and then made its way to Zen Buddhism. During the Southern Song Dynasty, wabi-sabi brought Zen Buddhism from China to Japan, where it deeply influenced Japanese culture.

The philosophy of wabi-sabi was inspired by Taoism and Zen Buddhism, and its state of mind was inspired by the bleak, gloomy, and minimalist atmosphere of Tang and Song poetry and ink paintings.

朴素、寂静、谦逊、自然……





SIMPLE BUT NOT SIMPLE, JEWELRY LESS AND FINE, BOTH PRACTICAL AND AESTHETIC

#### RBD026 床

SIZE: 206\*224.5\*112



RT184 小箱

SIZE: 50 (包拉手 57) \*47 (包拉手 50) \*60



CJ-C03 床

SIZE: 240\*207\*92mm

CJ-C03 床尾凳

SIZE: 150\*40\*45mm

CJ-C12 床头柜

SIZE: 46\*53mm







RBD032床

SIZE: 202\*228\*95

RBD033 床

SIZE: 215\*220\*105



SIMPLE BUT NOT SIMPLE, JEWELRY LESS AND FINE, BOTH PRACTICAL AND AESTHETIC





SIMPLE BUT NOT SIMPLE, JEWELRY LESS AND FINE, BOTH PRACTICAL AND AESTHETIC

MJ629 床

SIZE: 232\*222\*110





MJ630 床

SIZE: 258\*250\*102

MJ31 床头柜

SIZE: 50\*40\*50



#### MJ656 床

SIZE: 内框架 180\*200, 床靠高 100