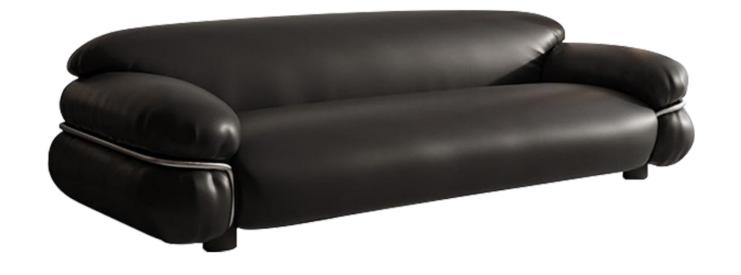

#### SOFA













Wabi-sabi originally originated in Taoism in the Song Dynasty of China, and then made its way to Zen Buddhism. During the Southern Song Dynasty, wabi-sabi brought Zen Buddhism from China to Japan, where it deeply influenced Japanese culture.

The philosophy of wabi-sabi was inspired by Taoism and Zen Buddhism, and its state of mind was inspired by the bleak, gloomy, and minimalist atmosphere of Tang and Song poetry and ink paintings.

朴素、寂静、谦逊、自然……





VINIER 维尼尔沙发 SIZE: 240\*85\*72







HOT DOGS 热狗沙发 SIZE: 286\*134\*68.5









#### 钢圈沙发

SIZE: 180\*94\*67

# STEEL RING





yumi 沙发

SIZE: 2.4m

## SMALL **APARTMENT** TYPE





CJ-906 沙发

SIZE: 235\*100\*68

# SMALL **APARTMENT** TYPE





贵妃 112\*181\*70

S0320 沙发

SIZE: 单扶三 188\*105\*70







#### F045 罗奇堡沙发

SIZE: 220\*115\*83

280\*115\*83 320\*115\*83









#### F010 写意沙发

SIZE: 200\*110\*85

意式设计,让家居环境赏心悦目 给人温婉恬静的观感体验

Italian design, let the home environment pleasing to the eye Give a gentle and tranquil experience

#### RS590 沙发

SIZE: 340\*163\*79

Simple but not simple, jewelry less and fine, both practical and aesthetic.





#### MJ21-58 沙发

SIZE: 165\*98\*90 脚踏: 92\*78\*42

意式设计,让家居环境赏心悦目 给人温婉恬静的观感体验

Italian design, let the home environment pleasing to the eye Give a gentle and tranquil experience

#### RS515 沙发

SIZE: 316\*164\*71

Simple but