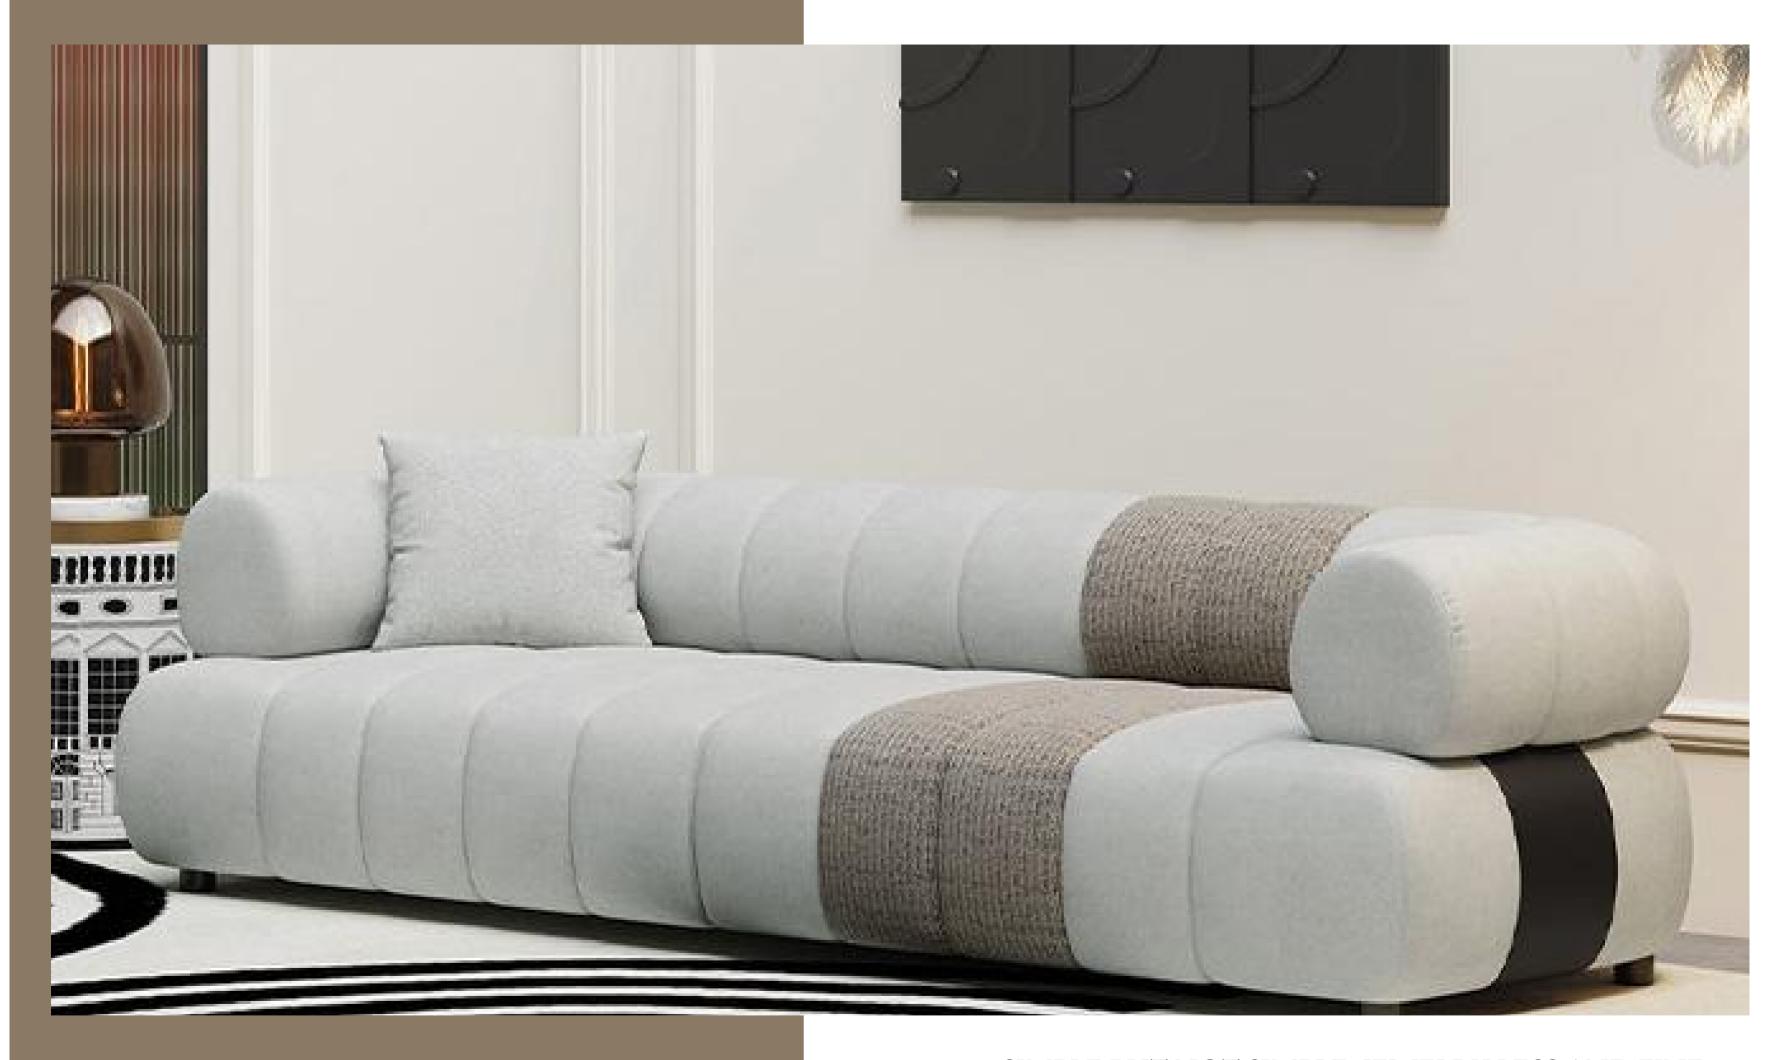

#### SOFA













Wabi-sabi originally originated in Taoism in the Song Dynasty of China, and then made its way to Zen Buddhism. During the Southern Song Dynasty, wabi-sabi brought Zen Buddhism from China to Japan, where it deeply influenced Japanese culture.

The philosophy of wabi-sabi was inspired by Taoism and Zen Buddhism, and its state of mind was inspired by the bleak, gloomy, and minimalist atmosphere of Tang and Song poetry and ink paintings.

朴素、寂静、谦逊、自然……





VINIER 维尼尔沙发 SIZE: 240\*85\*72







HOT DOGS 热狗沙发 SIZE: 286\*134\*68.5









#### 钢圈沙发

SIZE: 180\*94\*67

# STEEL RING





yumi 沙发

SIZE: 2.4m

## SMALL **APARTMENT** TYPE





CJ-906 沙发

SIZE: 235\*100\*68

# SMALL **APARTMENT** TYPE





贵妃 112\*181\*70

S0320 沙发

SIZE: 单扶三 188\*105\*70







#### F045 罗奇堡沙发

SIZE: 220\*115\*83

280\*115\*83 320\*115\*83









#### F010 写意沙发

SIZE: 200\*110\*85

意式设计,让家居环境赏心悦目 给人温婉恬静的观感体验

Italian design, let the home environment pleasing to the eye Give a gentle and tranquil experience

#### RS590 沙发

SIZE: 340\*163\*79

Simple but not simple, jewelry less and fine, both practical and aesthetic.





#### MJ21-58 沙发

SIZE: 165\*98\*90 脚踏: 92\*78\*42

意式设计,让家居环境赏心悦目 给人温婉恬静的观感体验

Italian design, let the home environment pleasing to the eye Give a gentle and tranquil experience

#### RS515 沙发

SIZE: 316\*164\*71

Simple but not simple, jewelry less and fine, both practical and aesthetic.



CJ-915 沙发

SIZE: 228\*95\*75









#### F069 沙发

SIZE: 340\*100\*68

构造简洁典雅的沙发, 蕴藏着古朴 的纯粹,