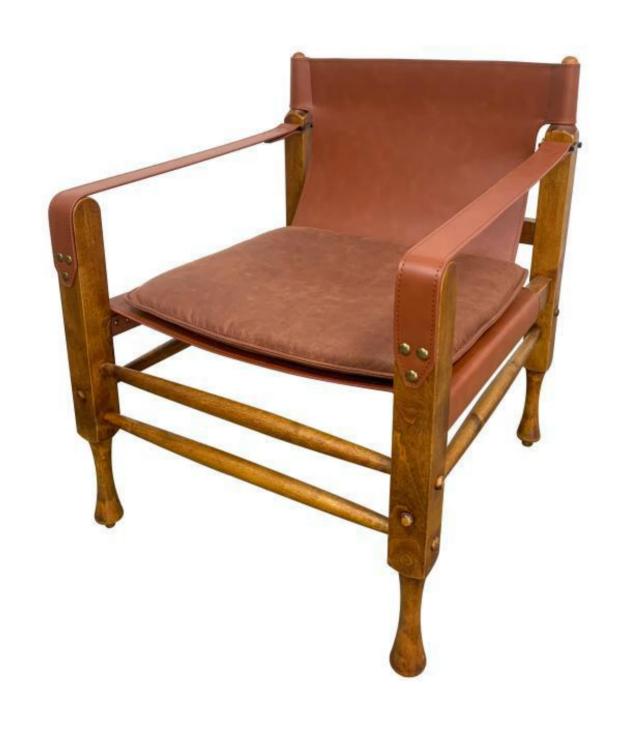

tantly improving quality, won the favor of all sides, praise everywhere.

#### RS630 单椅

SIZE: 66\*93\*84.5



#### RS586 单椅

SIZE: 70\*81\*80

### SINGLE CHAIR



SC05 单椅

SIZE: 68\*84\*81





MC014 单椅

SIZE: 67\*90\*87



MC006 单椅

SIZE: 65.5\*76\*82.5







RS629 单椅

SIZE: 90\*98\*70

RS600 单椅

SIZE: 75\*82.5\*77





Accomplished at a stretch, the table and chair create a unique view in the room. The ingenious design is best praised by young people.

Perfect handwork, elegant and chic design and constantly improving quality, won the favor of all sides, praise everywhere.

#### RS630 单椅

SIZE: 66\*93\*84.5



### SINGLE CHAIR

SIMPLE BUT NOT SIMPLE, JEWELRY LESS AND FINE, BOTH PRACTICAL AND AESTHETIC

RS519-A 单椅

SIZE: 49\*51\*81







### TILT-BACK CHAIR

100号歪背椅

SIZE: 55\*44\*84





#### 105号复古美式休闲椅

SIZE: 66\*73\*84

#### 107号椅复古轻羽带扶手椅

SIZE: 60\*56\*82





Accomplished at a stretch, the table and chair create a unique view in the room. The ingenious design is best praised by young people.

Perfect handwork, elegant and chic design and constantly improving quality, won the favor of all sides, praise everywhere.

#### F012 小馒头

SIZE: 80\*85\*65



F030 单椅

SIZE: 82\*77\*73

### SINGLE CHAIR

SIMPLE BUT NOT SIMPLE, JEWELRY LESS AND FINE, BOTH PRACTICAL AND AESTHETIC



F067 单椅

SIZE: 80\*120-150\*78



F017 大象腿

SIZE: 105\*85\*70

Accomplished at a stretch, the table and chair create a unique view in the room. The ingenious design is best praised by young people.



F029 单椅

SIZE: 85\*85\*80





F068 单椅

SIZE: 90\*100\*90

FB002 单椅





SIZE: 单位 88\*105\*68 双位 13