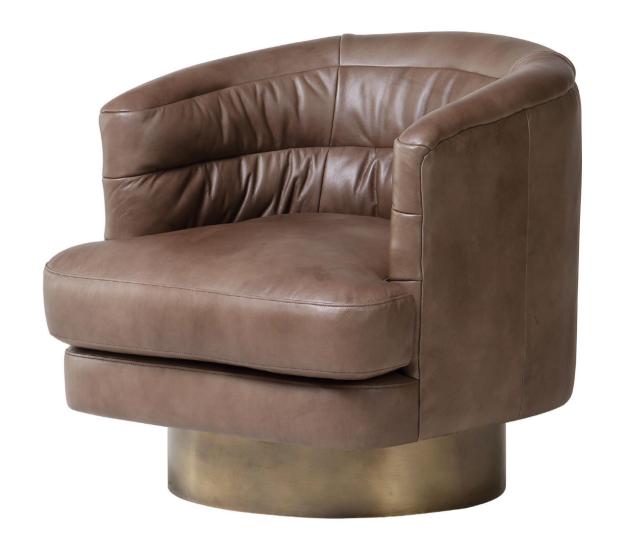

om. The ingenious design is best praised by young people.

#### 飞猪

SIZE: 85\*65\*60

# SPANISH SINGLE CHAIR





SIMPLE BUT NOT SIMPLE, JEWELRY LESS AND FINE, BOTH PRACTICAL AND AESTHETIC

#### 88号西班牙单椅

SIZE: 81\*68\*68



### SINGLE CHAIR

SIMPLE BUT NOT SIMPLE, JEWELRY LESS AND FINE, BOTH PRACTICAL AND AESTHETIC

RS562 单椅

SIZE: 70\*86\*87







Accomplished at a stretch, the table and chair create a unique view in the room. The ingenious design is best praised by young people.

Perfect handwork, elegant and chic design and constantly improving quality, won the favor of all sides, praise everywhere.

#### RS630 单椅

SIZE: 66\*93\*84.5



#### RS586 单椅

SIZE: 70\*81\*80

### SINGLE CHAIR



SC05 单椅

SIZE: 68\*84\*81





MC014 单椅

SIZE: 67\*90\*87



MC006 单椅

SIZE: 65.5\*76\*82.5







RS629 单椅

SIZE: 90\*98\*70

RS600 单椅

SIZE: 75\*82.5\*77





Accomplished at a stretch, the table and chair create a unique view in the room. The ingenious design is best praised by young people.

Perfect handwork, elegant and chic design and constantly improving quality, won the favor of all sides, praise everywhere.

#### RS630 单椅

SIZE: 66\*93\*84.5



### SINGLE CHAIR

SIMPLE BUT NOT SIMPLE, JEWELRY LESS AND FINE, BOTH PRACTICAL AND AESTHETIC

RS519-A 单椅

SIZE: 49\*51\*81







### TILT-BACK CHAIR

100号歪背椅

SIZE: 55\*44\*84





#### 105号复古美式休闲椅

SIZE: 66\*73\*84

#### 107号椅复古轻羽带扶手椅

SIZE: 60\*56\*82





Accomplished at a stretch, the table and chair create a unique view in the room. The ingenious design is best praised by young people.

Perfect handwork, elegant and chic design a