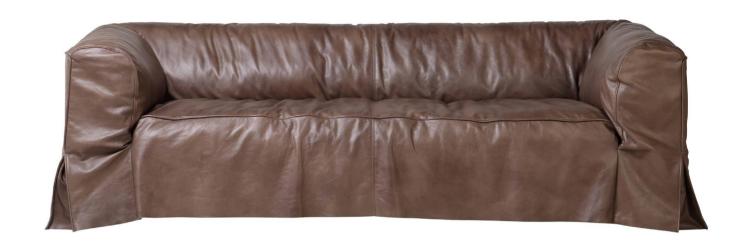

J-906 沙发

SIZE: 235\*100\*68

# SMALL **APARTMENT** TYPE





贵妃 112\*181\*70

S0320 沙发

SIZE: 单扶三 188\*105\*70







#### F045 罗奇堡沙发

SIZE: 220\*115\*83

280\*115\*83 320\*115\*83









#### F010 写意沙发

SIZE: 200\*110\*85

意式设计,让家居环境赏心悦目 给人温婉恬静的观感体验

Italian design, let the home environment pleasing to the eye Give a gentle and tranquil experience

#### RS590 沙发

SIZE: 340\*163\*79

Simple but not simple, jewelry less and fine, both practical and aesthetic.





#### MJ21-58 沙发

SIZE: 165\*98\*90 脚踏: 92\*78\*42

意式设计,让家居环境赏心悦目 给人温婉恬静的观感体验

Italian design, let the home environment pleasing to the eye Give a gentle and tranquil experience

#### RS515 沙发

SIZE: 316\*164\*71

Simple but not simple, jewelry less and fine, both practical and aesthetic.



CJ-915 沙发

SIZE: 228\*95\*75









#### F069 沙发

SIZE: 340\*100\*68

构造简洁典雅的沙发, 蕴藏着古朴 的纯粹, 完美我的精神寓所。

The simple and elegant sofa contains the purity of simplicity and perfection of my spiritual residence.

#### RS595-3 沙发

SIZE: 231\*94\*72

Simple but not simple, jewelry less and fine, both practical and aesthetic.

#### CJ-907 沙发

SIZE: 280\*98\*75



SIMPLE BUT NOT SIMPLE, JEWELRY LESS AND FINE, BOTH PRACTICAL AND AESTHETIC





#### F037 南瓜沙发

SIZE: 单人位 100\*100\*67 双人位 170\*92\*67 三人位 210\*92\*67



**BANANA SPLIT** 





#### 香蕉船沙发

SIZE: 293\*100\*65



S2066 沙发

SIZE: 230\*100\*78

S2050 边几

SIZE: 37.5\*54.5\*55

S2056 休闲椅

SIZE: 75\*75\*90



# SMALL APARTMENT TYPE



RS593-3 沙发

SIZE: 220\*94\*85



#### **BOTH PRACTICAL**

#### AND AESTHETIC

SIMPLE BUT NOT SIMPLE, JEWELRY LESS AND FINE, BOTH PRACTICAL AND AES