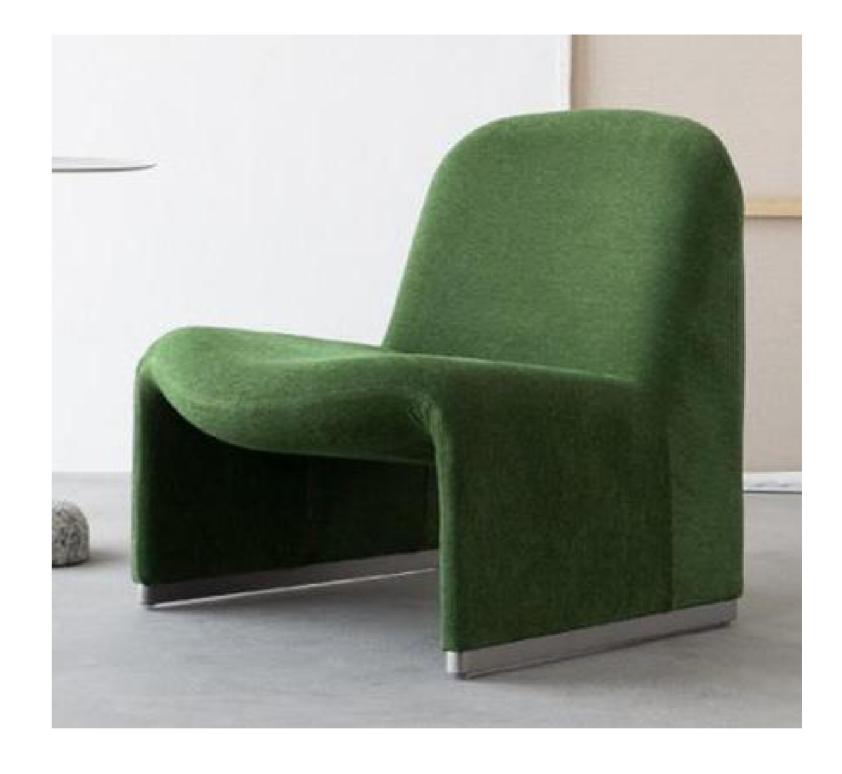

#### LOUNGE CHAIR

WABI-SABI NET RED

Wabi-sabi originally originated in Taoism in the Song Dynasty of China, and then made its way to Zen Buddhism. During the Southern Song Dynasty, wabi-sabi brought Zen Buddhism from China to Japan, where it deeply influenced Japanese culture.

The philosophy of wabi-sabi was inspired by Taoism and Zen Buddhism, and its state of mind was inspired by the bleak, gloomy, and minimalist atmosphere of Tang and Song poetry and ink paintings.

朴素、寂静、谦逊、自然……