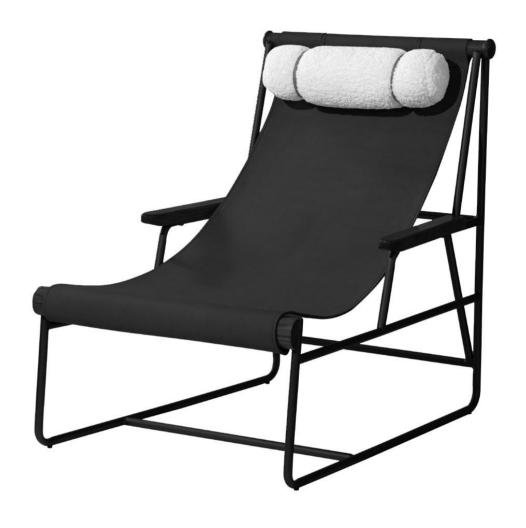

# BLACK SLOTH

#### 黑色树懒

Simple but not simple, jewelry less and fine, both practical and aesthetic.

Accomplished at a stretch, the table and chair create a unique view in the room. The ingenious design is best praised by young people.

Perfect handwork, elegant and chic design and constantly improving quality, won the favor of all sides, praise everywhere.