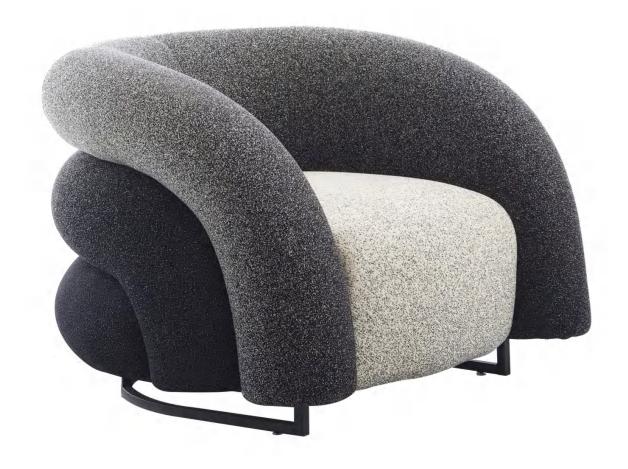

\*86\*70



F086 摇椅

SIZE: 65\*73\*78







# BLACK SLOTH

#### 黑色树懒

Simple but not simple, jewelry less and fine, both practical and aesthetic.



Accomplished at a stretch, the table and chair create a unique view in the room. The ingenious design is best praised by young people.

Perfect handwork, elegant and chic design and constantly improving quality, won the favor of all sides, praise everywhere.





# SNAIL CHAIR

蜗牛椅

SIZE: 82\*78\*70



#### FB010 单椅

SIZE: 86\*71\*70

# SINGLE CHAIR

Accomplished at a stretch, the table and chair create a unique view in the room. The ingenious design is best praised by young people.

Perfect handwork, elegant and chic design and constantly improving quality, won the favor of all sides, praise everywhere.

#### FB011 单椅

SIZE: 86\*71\*70







# RAINBOW CHAIR

Accomplished at a stretch, the table and chair create a unique view in the room. The ingenious design is best praised by young people.

F005 彩虹椅

SIZE: 88\*92\*75





SIMPLE BUT NOT SIMPLE, JEWELRY LESS AND FINE, BOTH PRACTICAL AND AESTHETIC

F052 单椅

SIZE: 82\*82\*72

## DUCK TONGUE CHAIR

Simple but not simple, jewelry less and fine, both practical and aesthetic.

The gesture of time isshown so colorfully, which is just like the color of dream andtreasured in the warm space.

#### 鸭舌椅

SIZE: 80\*80\*86







Accomplished at a stretch, the table and chair create a unique view in the room. The ingenious design is best praised by young people.

Perfect handwork, elegant and chic design and constantly improving quality, won the favor of all sides, praise everywhere.

###