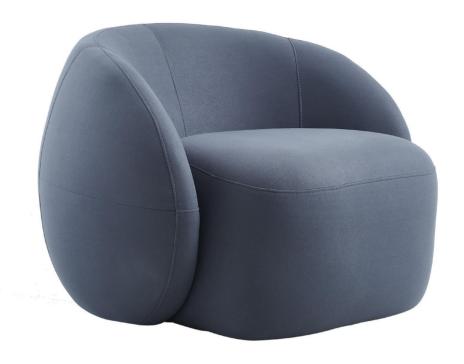

S630 单椅

SIZE: 66\*93\*84.5



#### RS586 单椅

SIZE: 70\*81\*80

### SINGLE CHAIR



SC05 单椅

SIZE: 68\*84\*81





MC014 单椅

SIZE: 67\*90\*87



MC006 单椅

SIZE: 65.5\*76\*82.5







RS629 单椅

SIZE: 90\*98\*70

RS600 单椅

SIZE: 75\*82.5\*77





Accomplished at a stretch, the table and chair create a unique view in the room. The ingenious design is best praised by young people.

Perfect handwork, elegant and chic design and constantly improving quality, won the favor of all sides, praise everywhere.

#### RS630 单椅

SIZE: 66\*93\*84.5



### SINGLE CHAIR

SIMPLE BUT NOT SIMPLE, JEWELRY LESS AND FINE, BOTH PRACTICAL AND AESTHETIC

RS519-A 单椅

SIZE: 49\*51\*81







### TILT-BACK CHAIR

100号歪背椅

SIZE: 55\*44\*84





#### 105号复古美式休闲椅

SIZE: 66\*73\*84

#### 107号椅复古轻羽带扶手椅

SIZE: 60\*56\*82





Accomplished at a stretch, the table and chair create a unique view in the room. The ingenious design is best praised by young people.

Perfect handwork, elegant and chic design and constantly improving quality, won the favor of all sides, praise everywhere.

#### F012 小馒头

SIZE: 80\*85\*65



F030 单椅

SIZE: 82\*77\*73

### SINGLE CHAIR

SIMPLE BUT NOT SIMPLE, JEWELRY LESS AND FINE, BOTH PRACTICAL AND AESTHETIC



F067 单椅

SIZE: 80\*120-150\*78



F017 大象腿

SIZE: 105\*85\*70

Accomplished at a stretch, the table and chair create a unique view in the room. The ingenious design is best praised by young people.



F029 单椅

SIZE: 85\*85\*80





F068 单椅

SIZE: 90\*100\*90

FB002 单椅





SIZE: 单位 88\*105\*68 双位 130\*105\*68 三位 175\*105\*68

脚踏 88\*68\*35







Accomplished at a stretch, the