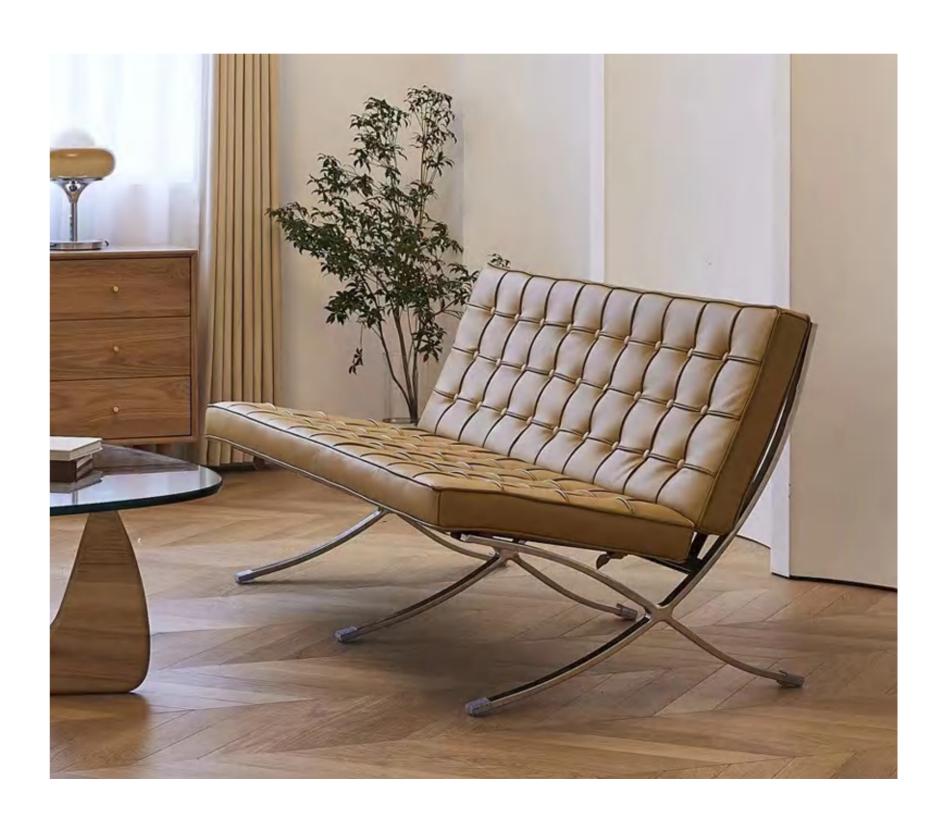

#### 巴塞罗那椅

SIZE: 78\*78\*82 62\*52\*43

## **BARCELONA CHAIR**

F072 单椅

SIZE: 100\*100\*133

SIMPLE BUT NOT SIMPLE,
JEWELRY LESS AND FINE,
BOTH PRACTICAL AND
AESTHETIC

Accomplished at a stretch, the table and chair create a unique view in the room. The ingenious design is best praised by young people.