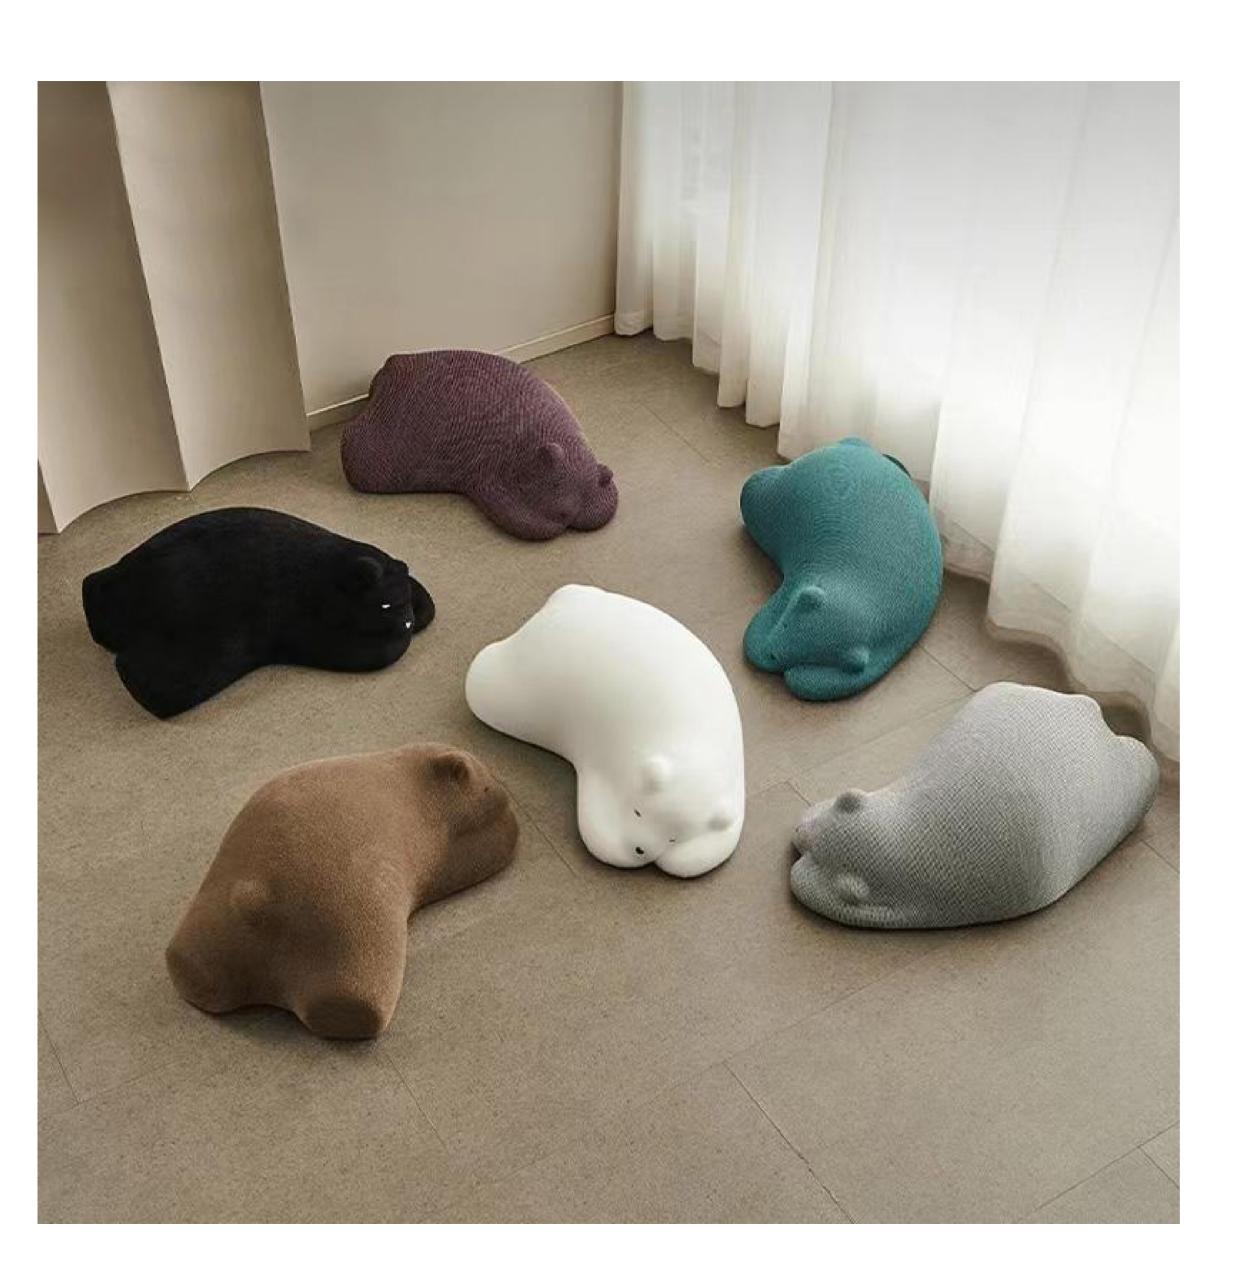

### POLAR BEAR

SIMPLE BUT NOT SIMPLE, JEWELRY LESS AND FINE, BOTH PRACTICAL AND AESTHETIC

#### 北极熊

SIZE: 120\*68\*61 205\*110\*68

The gesture of time isshown so colorfully, which is just like the color of dream andtreasured in the warm space.