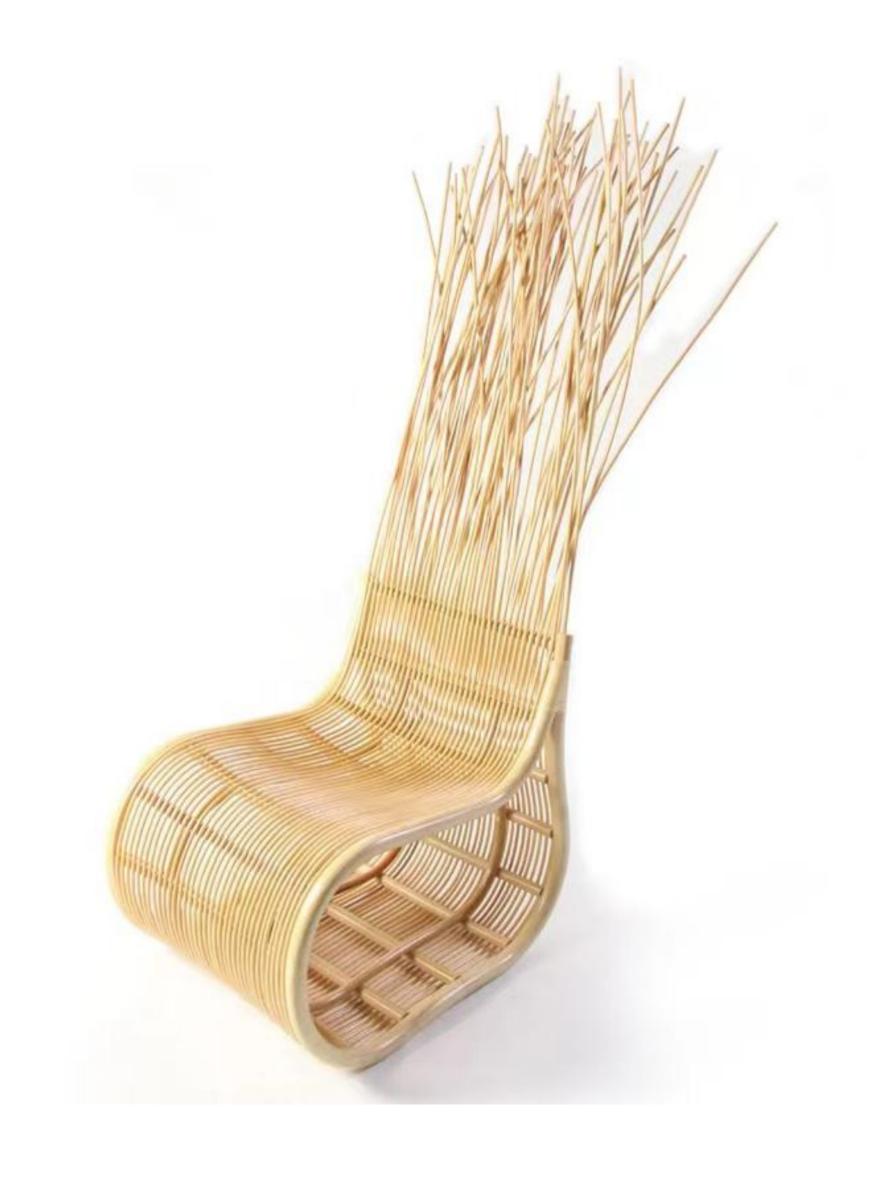

### 摇椅休闲椅

SIZE: 69\*158\*90

观星椅

**观星台** 

SIZE: 75\*79\*78 SIZE: 61.5\*61.5\*59