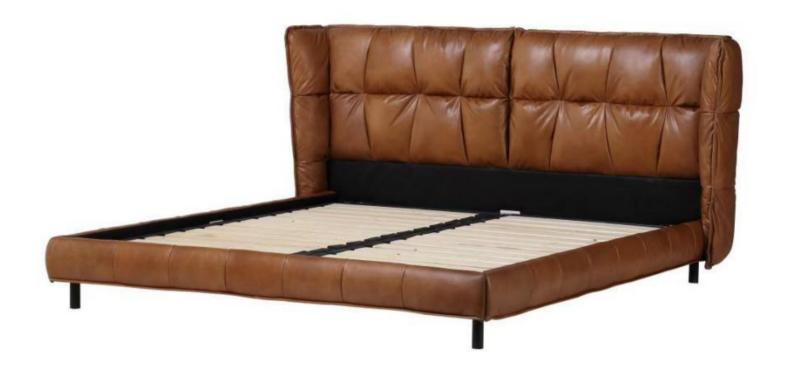

#### RBD026 床

SIZE: 206\*224.5\*112

RT184 小箱

SIZE: 50 (包拉手 57) \*47 (包拉手 50) \*60

CJ-C03 床

SIZE: 240\*207\*92mm

CJ-C03 床尾凳

SIZE: 150\*40\*45mm