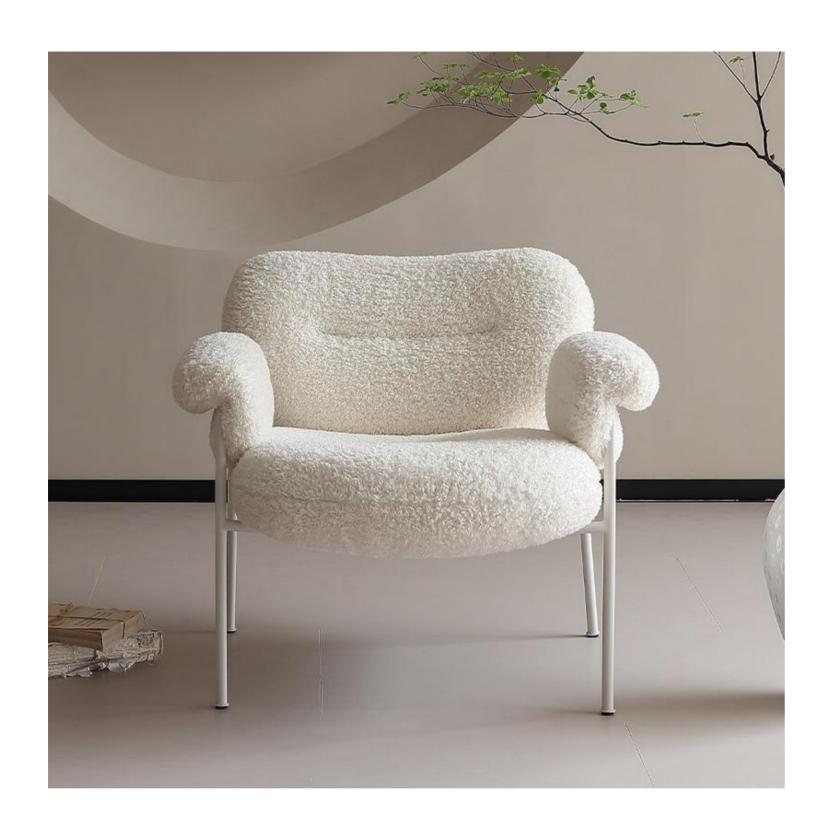

#### 黑色树懒

Simple but not simple, jewelry less and fine, both practical and aesthetic.

Accomplished at a stretch, the table and chair create a unique view in the room. The ingenious design is best praised by young people.

Perfect handwork, elegant and chic design and constantly improving quality, won the favor of all sides, praise everywhere.