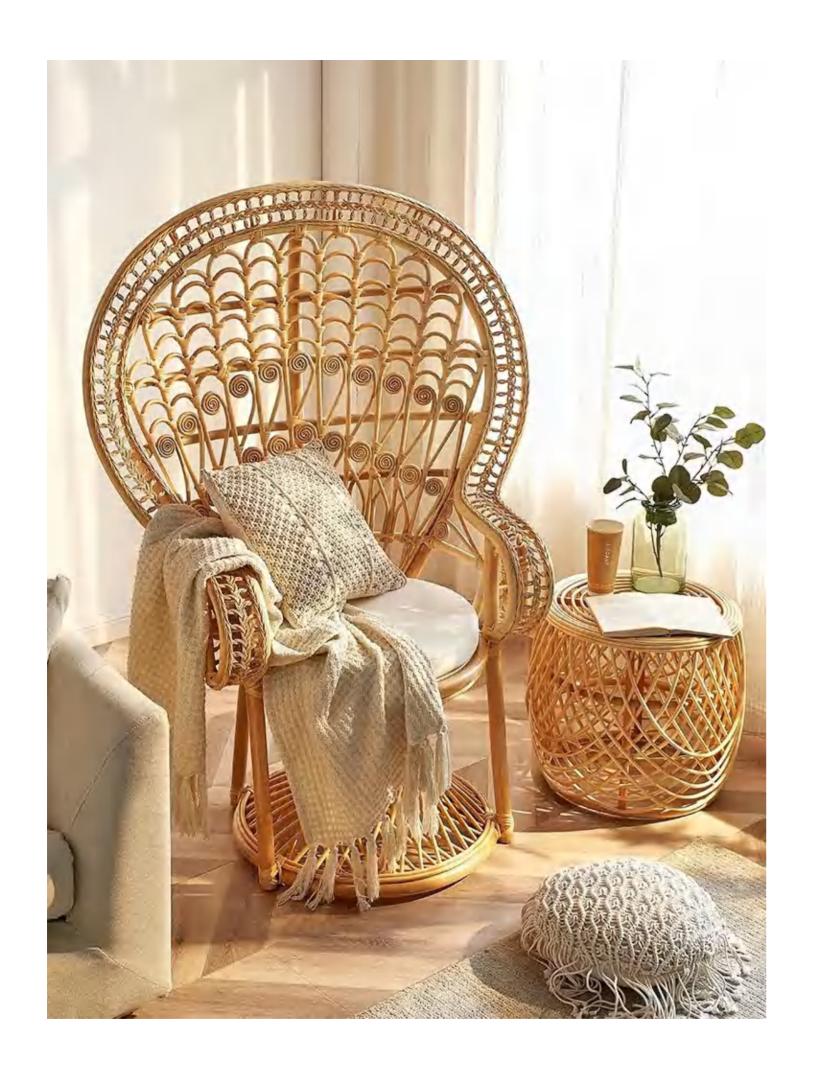

#### 孔雀椅

Accomplished at a stretch, the table and chair create a unique view in the room. The ingenious design is best praised by young people.

Perfect handwork, elegant and chic design and constantly improving quality, won the favor of all sides, praise everywhere.