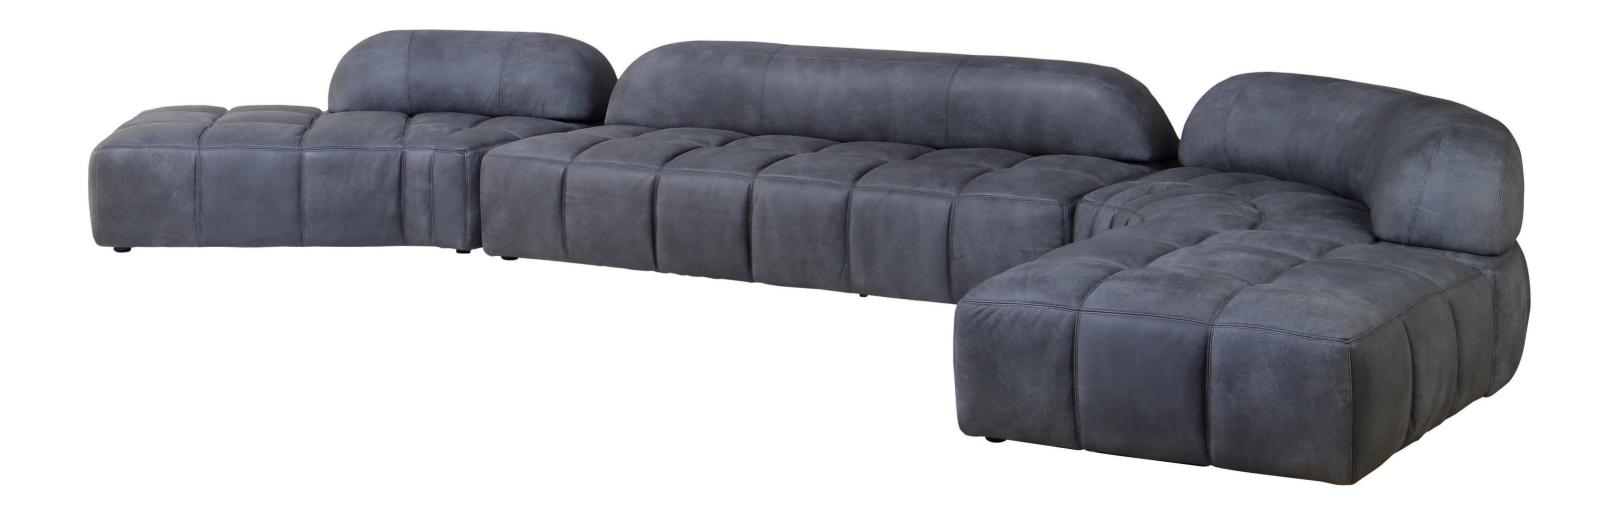

沙发, 蕴藏着古朴 的纯粹, 完美我的精神寓所。

The simple and elegant sofa contains the purity of simplicity and perfection of my spiritual residence.

#### RS595-3 沙发

SIZE: 231\*94\*72

Simple but not simple, jewelry less and fine, both practical and aesthetic.

#### CJ-907 沙发

SIZE: 280\*98\*75



SIMPLE BUT NOT SIMPLE, JEWELRY LESS AND FINE, BOTH PRACTICAL AND AESTHETIC





#### F037 南瓜沙发

SIZE: 单人位 100\*100\*67 双人位 170\*92\*67 三人位 210\*92\*67



**BANANA SPLIT** 





#### 香蕉船沙发

SIZE: 293\*100\*65



S2066 沙发

SIZE: 230\*100\*78

S2050 边几

SIZE: 37.5\*54.5\*55

S2056 休闲椅

SIZE: 75\*75\*90



# SMALL APARTMENT TYPE



RS593-3 沙发

SIZE: 220\*94\*85



#### **BOTH PRACTICAL**

#### AND AESTHETIC

SIMPLE BUT NOT SIMPLE, JEWELRY LESS AND FINE, BOTH PRACTICAL AND AESTHETIC

#### RS656 沙发

SIZE: 492\*225\*67









#### RS446-3 沙发

SIZE: 225\*96\*76

# **BOTH PRACTICAL**AND AESTHETIC

SIMPLE BUT NOT SIMPLE, JEWELRY LESS AND FINE, BOTH PRACTICAL AND AESTHETIC

#### 云朵沙发

SIZE: 147\*103\*82



#### M85 沙发

SIZE: 128\*92\*85



SIMPLE BUT NOT SIMPLE, JEWELRY LESS AND FINE, BOTH PRACTICAL AND AESTHETIC





#### FB1015 沙发

SIZE: 240\*100\*62

构造简洁典雅的沙发,蕴藏着古朴 的纯粹,完美我的精神寓所。

The simple and elegant sofa contains the purity of simplicity and perfection of my spiritual residence.

#### FB1013 沙发

SIZE: 240\*100\*75

Simple but not simple, jewelry less and fine, both practical and aesthetic.





#### MJ21-15 沙发

SIZE: 单扶单 117\*120\*90 无扶单 87\*120\*90 转角 166\*166



MJ21-22 沙发 SIZE: 210\*96\*87 158\*130\*87



MJ21-35 沙发 SIZE: 左扶三位 180\*100\*86 矮拼贵妃 100\*180\*86 高拼贵妃 100\*180\*81



MJ22-26 沙发 SIZE: 单扶