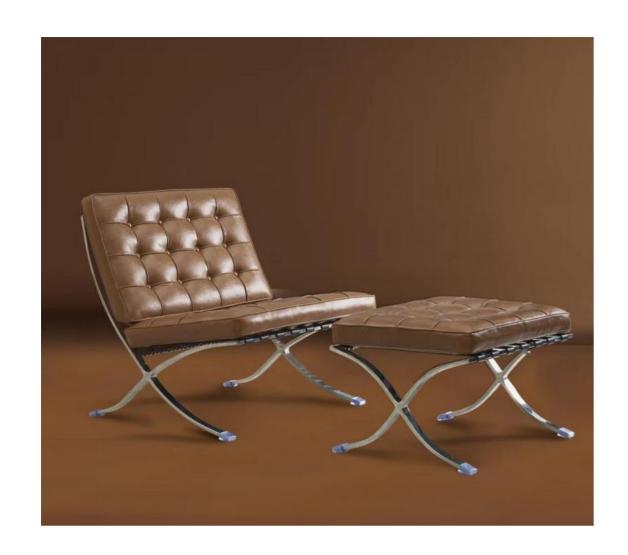

#### 巴塞罗那椅

SIZE: 78\*78\*82 62\*52\*43

## **BARCELONA CHAIR**

F072 单椅

SIZE: 100\*100\*133

SIMPLE BUT NOT SIMPLE,
JEWELRY LESS AND FINE,
BOTH PRACTICAL AND
AESTHETIC

Accomplished at a stretch, the table and chair create a unique view in the room. The ingenious design is best praised by young people.