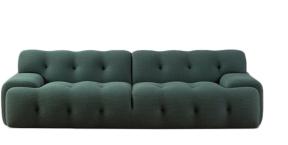

#### F069 沙发

SIZE: 340\*100\*68

构造简洁典雅的沙发, 蕴藏着古朴 的纯粹, 完美我的精神寓所。

The simple and elegant sofa contains the purity of simplicity and perfection of my spiritual residence.