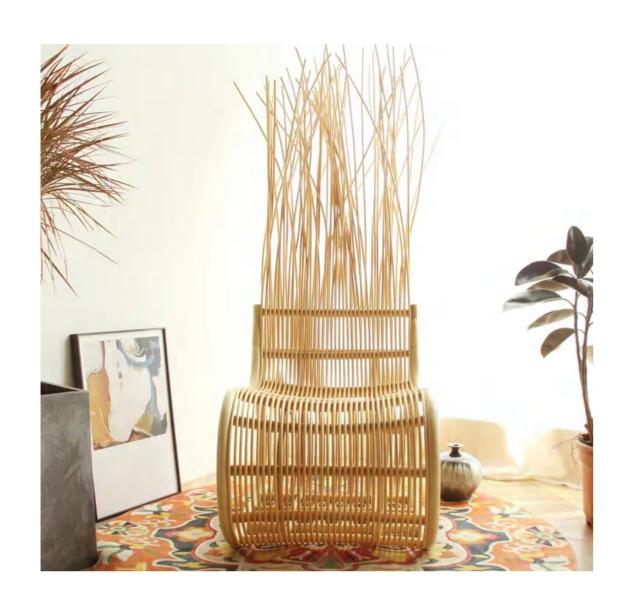

### 摇椅休闲椅

SIZE: 69\*158\*90

观星椅

**观星台** 

SIZE: 75\*79\*78 SIZE: 61.5\*61.5\*59