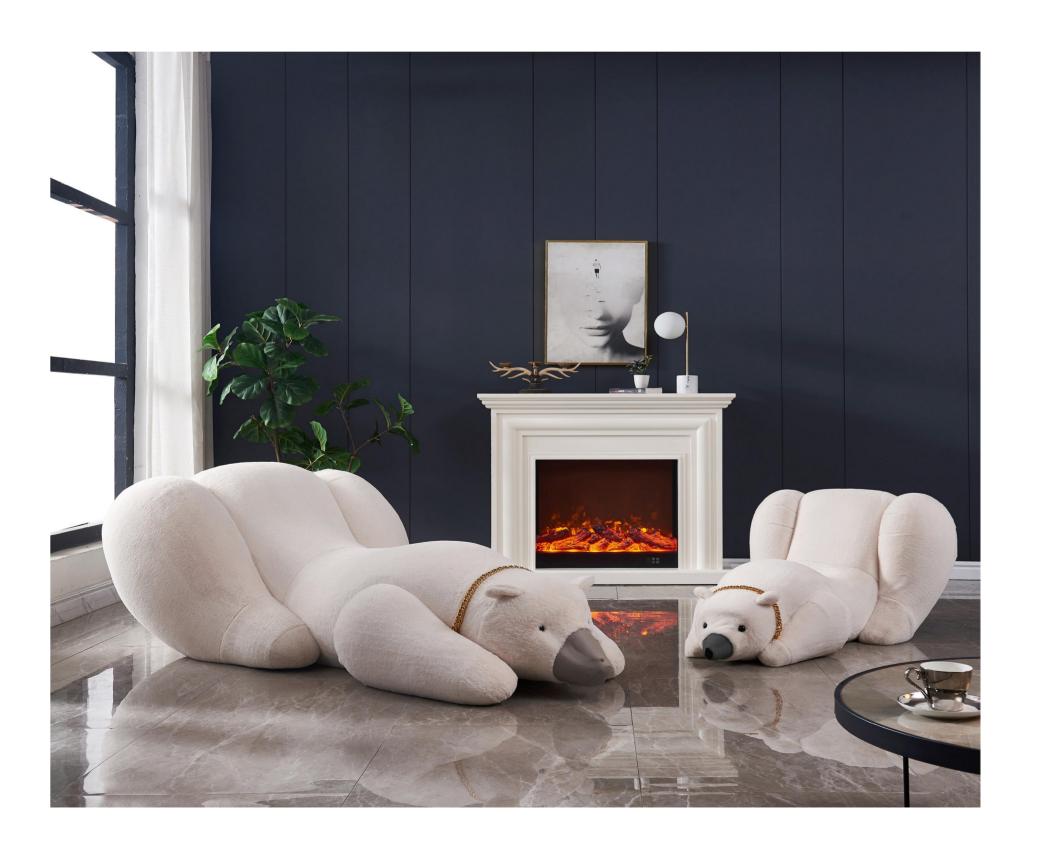

### POLAR BEAR

SIMPLE BUT NOT SIMPLE, JEWELRY LESS AND FINE, BOTH PRACTICAL AND AESTHETIC

#### 北极熊

SIZE: 120\*68\*61 205\*110\*68

The gesture of time isshown so colorfully, which is just like the color of dream andtreasured in the warm space.