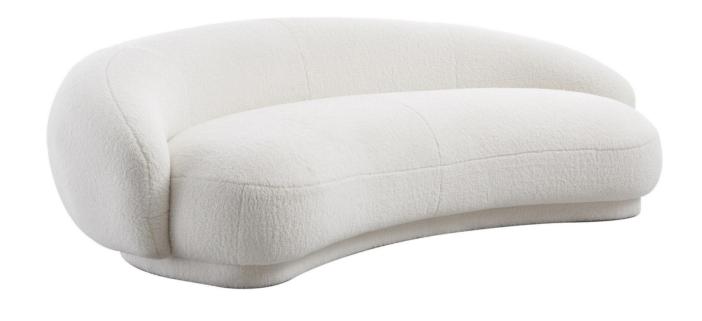

#### 月亮沙发

SIZE: 210\*100\*65

构造简洁典雅的沙发,蕴藏着古朴 的纯粹,完美我的精神寓所。

The simple and elegant sofa contains the purity of simplicity and perfection of my spiritual residence.