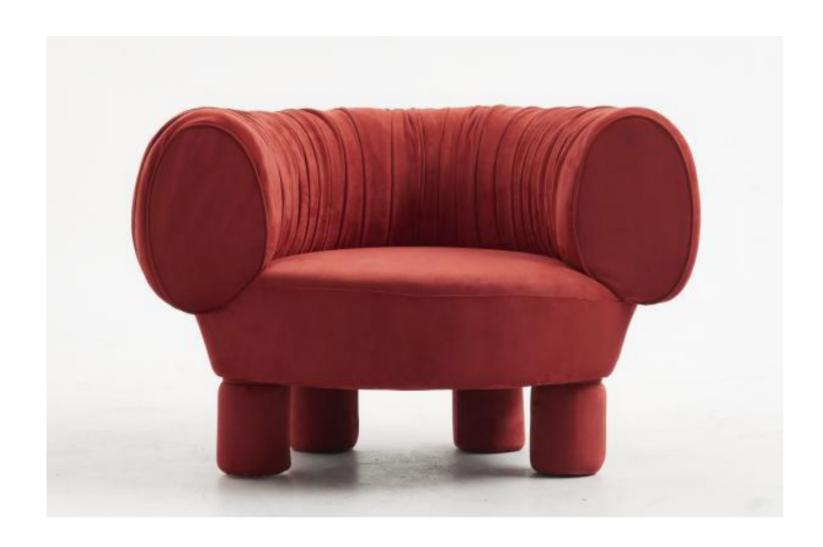

ity, won the favor of all sides, praise everywhere.

#### RS630 单椅

SIZE: 66\*93\*84.5



### SINGLE CHAIR

SIMPLE BUT NOT SIMPLE, JEWELRY LESS AND FINE, BOTH PRACTICAL AND AESTHETIC

RS519-A 单椅

SIZE: 49\*51\*81







### TILT-BACK CHAIR

100号歪背椅

SIZE: 55\*44\*84





#### 105号复古美式休闲椅

SIZE: 66\*73\*84

#### 107号椅复古轻羽带扶手椅

SIZE: 60\*56\*82





Accomplished at a stretch, the table and chair create a unique view in the room. The ingenious design is best praised by young people.

Perfect handwork, elegant and chic design and constantly improving quality, won the favor of all sides, praise everywhere.

#### F012 小馒头

SIZE: 80\*85\*65



F030 单椅

SIZE: 82\*77\*73

### SINGLE CHAIR

SIMPLE BUT NOT SIMPLE, JEWELRY LESS AND FINE, BOTH PRACTICAL AND AESTHETIC



F067 单椅

SIZE: 80\*120-150\*78



F017 大象腿

SIZE: 105\*85\*70

Accomplished at a stretch, the table and chair create a unique view in the room. The ingenious design is best praised by young people.



F029 单椅

SIZE: 85\*85\*80





F068 单椅

SIZE: 90\*100\*90

FB002 单椅





SIZE: 单位 88\*105\*68 双位 130\*105\*68 三位 175\*105\*68

脚踏 88\*68\*35







Accomplished at a stretch, the table and chair create a unique view in the room. The ingenious design is best praised by young people.

Perfect handwork, elegant and chic design and constantly improving quality, won the favor of all sides, praise everywhere.

#### F009 妈妈的怀抱

SIZE: 小号 71\*78\*67

中号 95\*107\*93

中大号 103\*120\*96/ 球 40

特大号 113\*130\*100/ 球 58



Accomplished at a stretch, the table and chair create a unique view in the room. The ingenious design is best praised