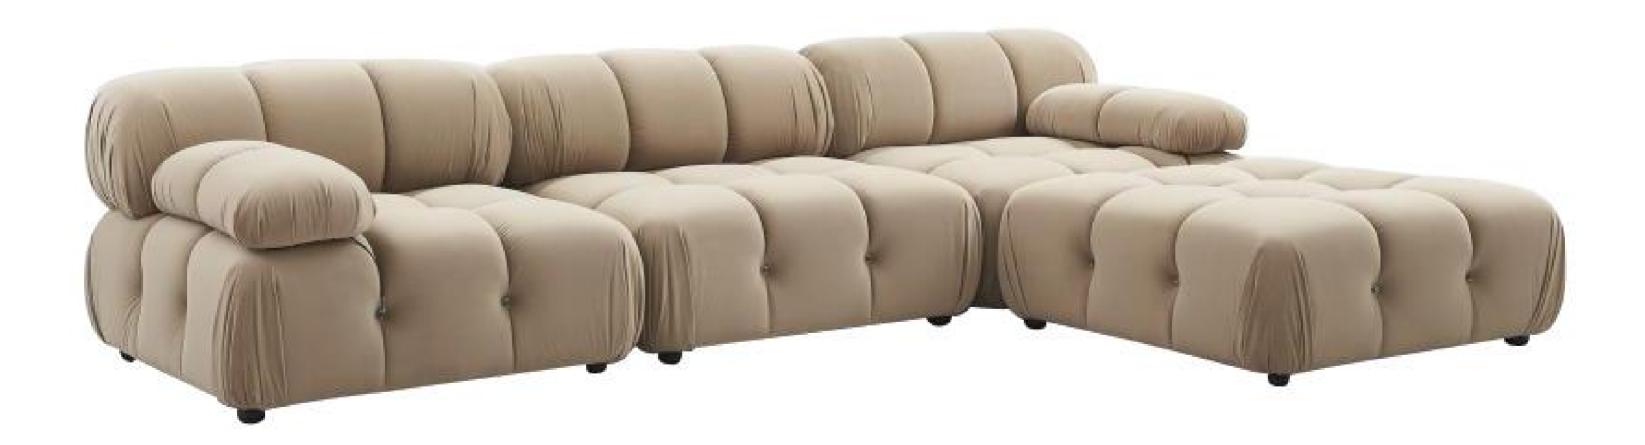

SIMPLE BUT NOT SIMPLE, JEWELRY LESS AND FINE, BOTH PRACTICAL AND AESTHETIC

#### T2185 沙发

SIZE: 400\*1050\*170\*65









#### 月亮沙发

SIZE: 210\*100\*65

构造简洁典雅的沙发,蕴藏着古朴 的纯粹,完美我的精神寓所。

The simple and elegant sofa contains the purity of simplicity and perfection of my spiritual residence.

#### 弧形 1号沙发

SIZE: 400\*100\*65

Simple but not simple, jewelry less and fine, both practical and aesthetic.





MJ21-61 沙发

SIZE: 190\*97\*82



#### 大象耳朵沙发

SIZE: 三人位 220\*105\*83

四人位 280\*105\*83

大四位 320\*105\*83

#### MJ21-56 沙发

SIZE: 178\*103\*84 142\*147\*84

Simple but not simple, jewelry less and fine, both practical and aesthetic.



The gesture of time isshown so colorfully, which is just like the color of dream andtreasured in the warm space.

#### K045 沙发

SIZE: 97\*97\*70 97\*97\*42





**CJ-902 沙发** SIZE: B+A+B+右C



22122 沙发

SIZE: 3+ 贵 395\*155\*67

#### LOUNGE CHAIR







WABI-SABI NET RED





Wabi-sabi originally originated in Taoism in the Song Dynasty of China, and then made its way to Zen Buddhism. During the Southern Song Dynasty, wabi-sabi brought Zen Buddhism from China to Japan, where it deeply influenced Japanese culture.

The philosophy of wabi-sabi was inspired by Taoism and Zen Buddhism, and its state of mind was inspired by the bleak, gloomy, and minimalist atmosphere of Tang and Song poetry and ink paintings.

朴素、寂静、谦逊、自然……





佩拉椅

SIZE: 79\*83\*75

# CREATE AN IDEAL HOME Accomplished at a stretch, the table and

Accomplished at a stretch, the table and chair create a unique view in the room.

The ingenious design is best praised by young people.