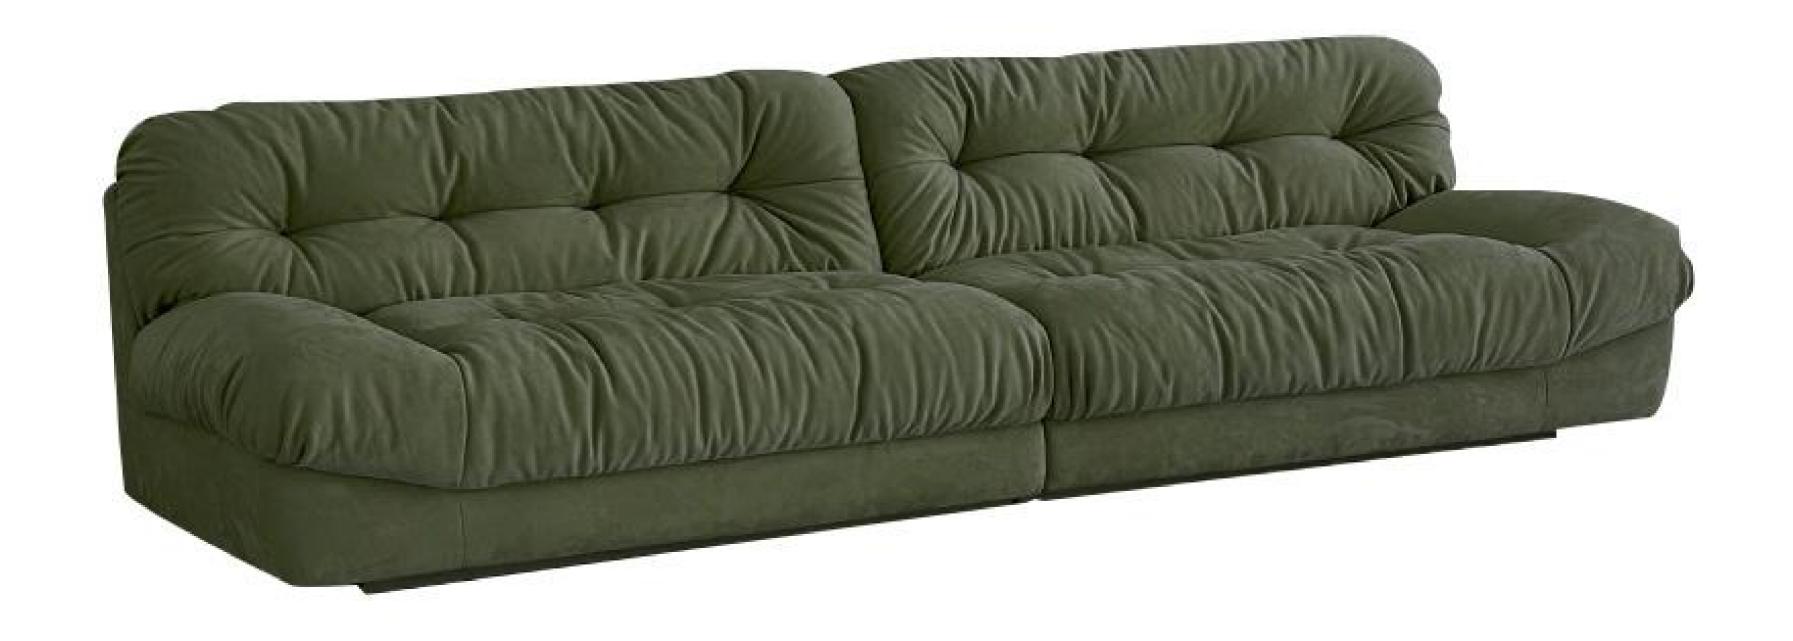

le, jewelry less and fine, both practical and aesthetic.

#### CJ-907 沙发

SIZE: 280\*98\*75



SIMPLE BUT NOT SIMPLE, JEWELRY LESS AND FINE, BOTH PRACTICAL AND AESTHETIC





#### F037 南瓜沙发

SIZE: 单人位 100\*100\*67 双人位 170\*92\*67 三人位 210\*92\*67



**BANANA SPLIT** 





#### 香蕉船沙发

SIZE: 293\*100\*65



S2066 沙发

SIZE: 230\*100\*78

S2050 边几

SIZE: 37.5\*54.5\*55

S2056 休闲椅

SIZE: 75\*75\*90



# SMALL APARTMENT TYPE



RS593-3 沙发

SIZE: 220\*94\*85



#### **BOTH PRACTICAL**

#### AND AESTHETIC

SIMPLE BUT NOT SIMPLE, JEWELRY LESS AND FINE, BOTH PRACTICAL AND AESTHETIC

#### RS656 沙发

SIZE: 492\*225\*67









#### RS446-3 沙发

SIZE: 225\*96\*76

# **BOTH PRACTICAL**AND AESTHETIC

SIMPLE BUT NOT SIMPLE, JEWELRY LESS AND FINE, BOTH PRACTICAL AND AESTHETIC

#### 云朵沙发

SIZE: 147\*103\*82



#### M85 沙发

SIZE: 128\*92\*85



SIMPLE BUT NOT SIMPLE, JEWELRY LESS AND FINE, BOTH PRACTICAL AND AESTHETIC





#### FB1015 沙发

SIZE: 240\*100\*62

构造简洁典雅的沙发,蕴藏着古朴 的纯粹,完美我的精神寓所。

The simple and elegant sofa contains the purity of simplicity and perfection of my spiritual residence.

#### FB1013 沙发

SIZE: 240\*100\*75

Simple but not simple, jewelry less and fine, both practical and aesthetic.





#### MJ21-15 沙发

SIZE: 单扶单 117\*120\*90 无扶单 87\*120\*90 转角 166\*166



MJ21-22 沙发 SIZE: 210\*96\*87 158\*130\*87



MJ21-35 沙发 SIZE: 左扶三位 180\*100\*86 矮拼贵妃 100\*180\*86 高拼贵妃 100\*180\*81



MJ22-26 沙发 SIZE: 单扶单 114\*103\*83 单扶三 193\*103\*83

#### **BOTH PRACTICAL**

#### AND AESTHETIC

SIMPLE BUT NOT SIMPLE, JEWELRY LESS AND FINE, BOTH PRACTICAL AND AESTHETIC

#### T2185 沙发

SIZE: 400\*1050\*