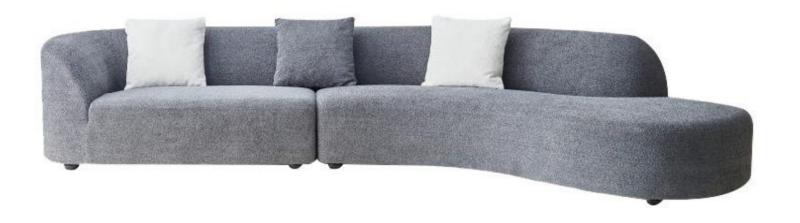

CJ-906 沙发

SIZE: 235\*100\*68

# SMALL **APARTMENT** TYPE





贵妃 112\*181\*70

S0320 沙发

SIZE: 单扶三 188\*105\*70







#### F045 罗奇堡沙发

SIZE: 220\*115\*83

280\*115\*83 320\*115\*83









#### F010 写意沙发

SIZE: 200\*110\*85

意式设计,让家居环境赏心悦目 给人温婉恬静的观感体验

Italian design, let the home environment pleasing to the eye Give a gentle and tranquil experience

#### RS590 沙发

SIZE: 340\*163\*79

Simple but not simple, jewelry less and fine, both practical and aesthetic.





#### MJ21-58 沙发

SIZE: 165\*98\*90 脚踏: 92\*78\*42

意式设计,让家居环境赏心悦目 给人温婉恬静的观感体验

Italian design, let the home environment pleasing to the eye Give a gentle and tranquil experience

#### RS515 沙发

SIZE: 316\*164\*71

Simple but not simple, jewelry less and fine, both practical and aesthetic.



CJ-915 沙发

SIZE: 228\*95\*75









#### F069 沙发

SIZE: 340\*100\*68

构造简洁典雅的沙发, 蕴藏着古朴 的纯粹, 完美我的精神寓所。

The simple and elegant sofa contains the purity of simplicity and perfection of my spiritual residence.

#### RS595-3 沙发

SIZE: 231\*94\*72

Simple but not simple, jewelry less and fine, both practical and aesthetic.

#### CJ-907 沙发

SIZE: 280\*98\*75



SIMPLE BUT NOT SIMPLE, JEWELRY LESS AND FINE, BOTH PRACTICAL AND AESTHETIC





#### F037 南瓜沙发

SIZE: 单人位 100\*100\*67 双人位 170\*92\*67 三人位 210\*92\*67



**BANANA SPLIT** 





#### 香蕉船沙发

SIZE: 293\*100\*65



S2066 沙发

SIZE: 230\*100\*78

S2050 边几

SIZE: 37.5\*54.5\*55

S2056 休闲椅

SIZE: 75\*75\*90



# SMALL APARTMENT TYPE



RS593-3 沙发

SIZE: 220\*94\*85



#### **BOTH PRACTICAL**

#### AND AESTHETIC

SIMPLE BUT NOT SIMPLE, JEWELRY LESS AND FINE, BOTH PRACTICAL AND A