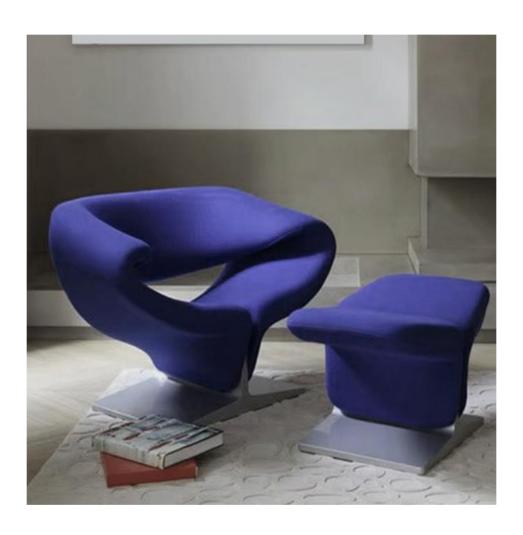

# **CREATIVE**CACTUS

Accomplished at a stretch, the table and chair create a unique view in the room. The ingenious design is best praised by young people.

MJ977 休闲椅

MJ998 休闲椅

SIZE: 81\*81\*75(SH43)

Accomplished at a stretch, the table and chair create a unique view in the room.