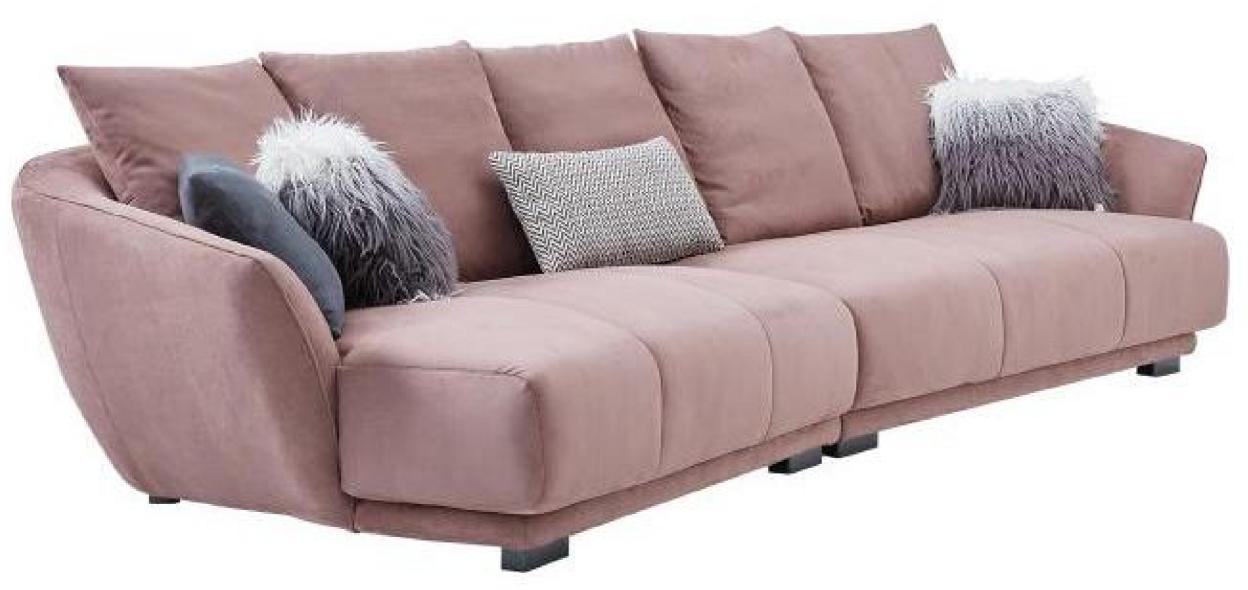

#### RS515 沙发

SIZE: 316\*164\*71

Simple but not simple, jewelry less and fine, both practical and aesthetic.

CJ-915 沙发

SIZE: 228\*95\*75