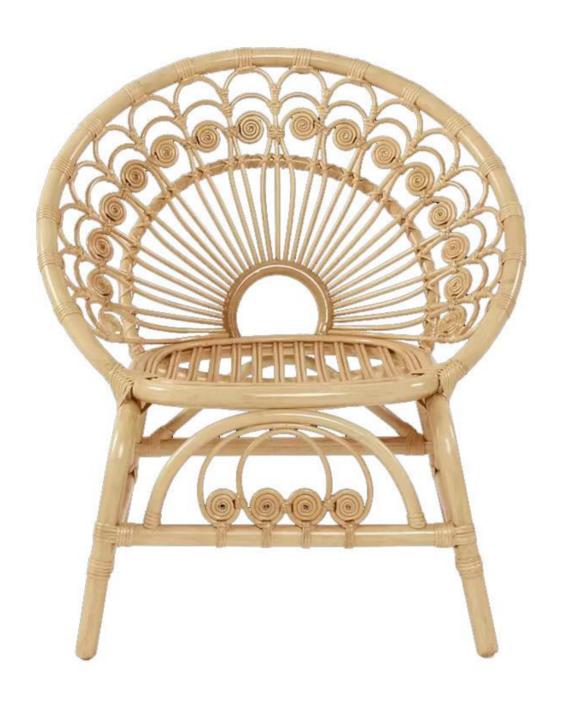

#### 孔雀椅

Accomplished at a stretch, the table and chair create a unique view in the room. The ingenious design is best praised by young people.

Perfect handwork, elegant and chic design and constantly improving quality, won the favor of all sides, praise everywhere.