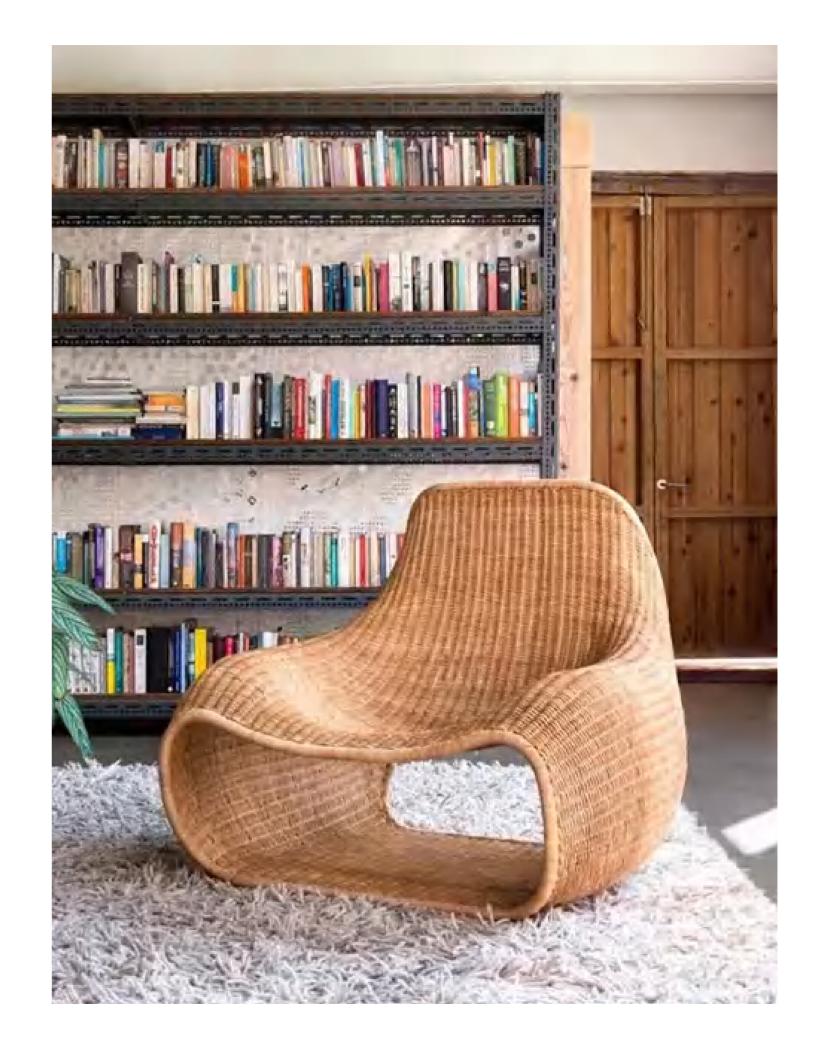

#### LOUNGE CHAIR

WABI-SABI NET RED

Wabi-sabi originally originated in Taoism in the Song Dynasty of China, and then made its way to Zen Buddhism. During the Southern Song Dynasty, wabi-sabi brought Zen Buddhism from China to Japan, where it deeply influenced Japanese culture.

The philosophy of wabi-sabi was inspired by Taoism and Zen Buddhism, and its state of mind was inspired by the bleak, gloomy, and minimalist atmosphere of Tang and Song poetry and ink paintings.

朴素、寂静、谦逊、自然……