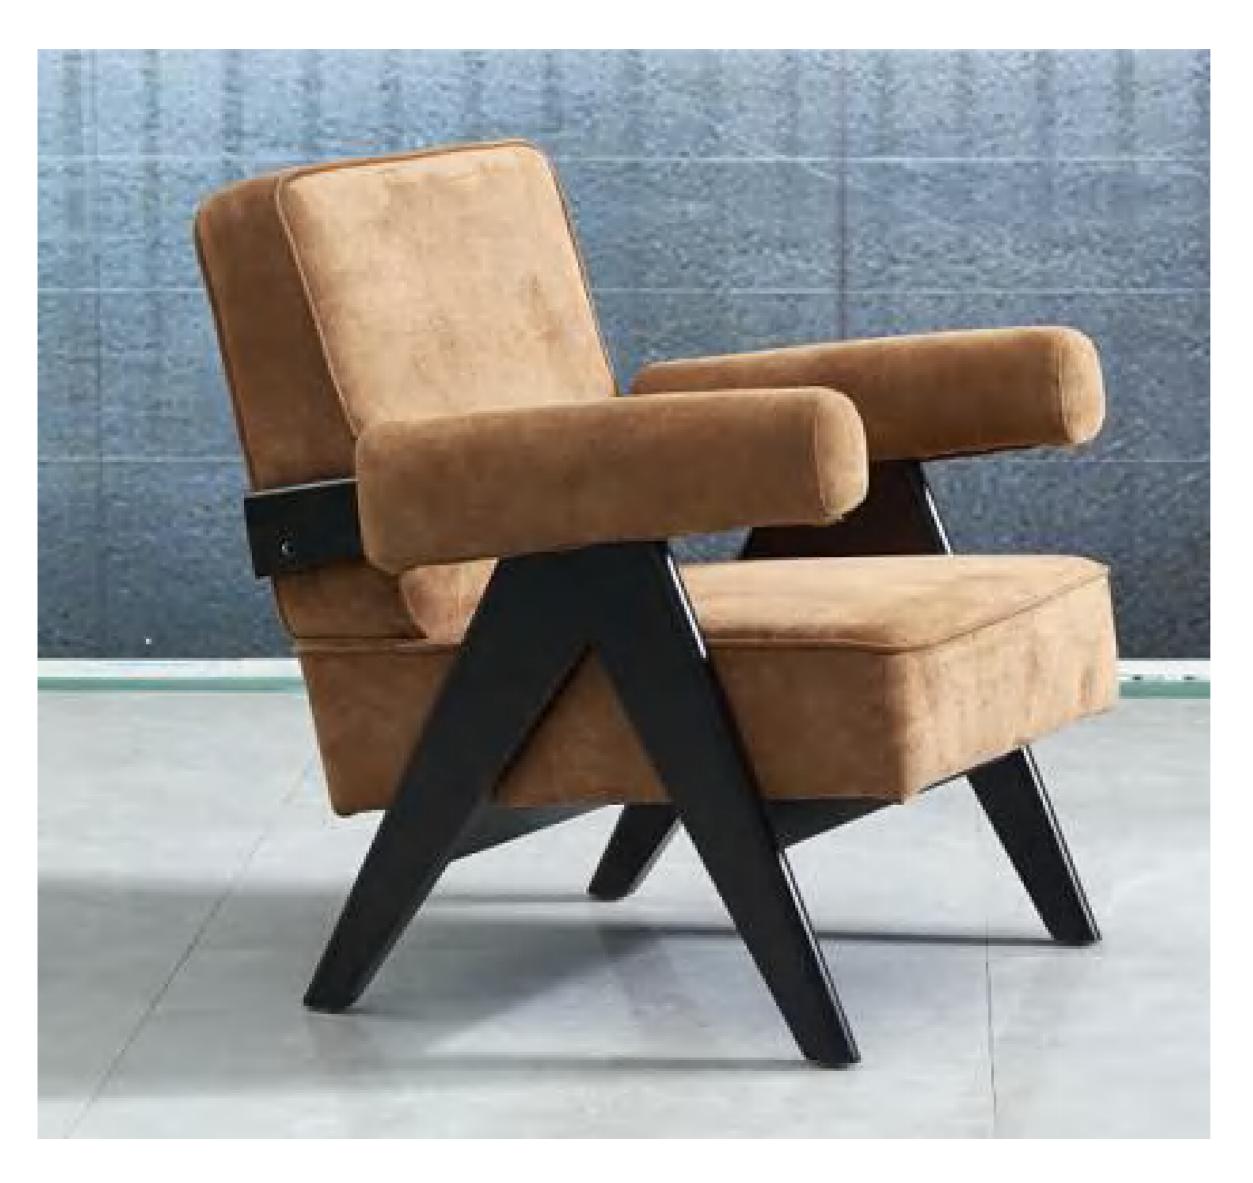

tch, the table and chair create a unique view in the room. The ingenious design is best praised by young people.



F029 单椅

SIZE: 85\*85\*80





F068 单椅

SIZE: 90\*100\*90

FB002 单椅





SIZE: 单位 88\*105\*68 双位 130\*105\*68 三位 175\*105\*68

脚踏 88\*68\*35







Accomplished at a stretch, the table and chair create a unique view in the room. The ingenious design is best praised by young people.

Perfect handwork, elegant and chic design and constantly improving quality, won the favor of all sides, praise everywhere.

#### F009 妈妈的怀抱

SIZE: 小号 71\*78\*67

中号 95\*107\*93

中大号 103\*120\*96/ 球 40

特大号 113\*130\*100/ 球 58



Accomplished at a stretch, the table and chair create a unique view in the room. The ingenious design is best praised by young people.

#### F065 单椅

SIZE: 107\*90\*80





SIMPLE BUT NOT SIMPLE,
JEWELRY LESS AND FINE,
BOTH PRACTICAL AND
AESTHETIC

F071 单椅

SIZE: 70\*75\*82





SIMPLE BUT NOT SIMPLE,
JEWELRY LESS AND FINE,
BOTH PRACTICAL AND
AESTHETIC

#### 巴塞罗那椅

SIZE: 78\*78\*82 62\*52\*43

## **BARCELONA CHAIR**







F072 单椅

SIZE: 100\*100\*133

SIMPLE BUT NOT SIMPLE,
JEWELRY LESS AND FINE,
BOTH PRACTICAL AND
AESTHETIC



Accomplished at a stretch, the table and chair create a unique view in the room. The ingenious design is best praised by young people.

Perfect handwork, elegant and chic design and constantly improving quality, won the favor of all sides, praise everywhere.

#### 围椅

SIZE: 65\*60\*71

Accomplished at a stretch, the table and chair create a unique view in the room. The ingenious design is best praised by young people.

Perfect handw