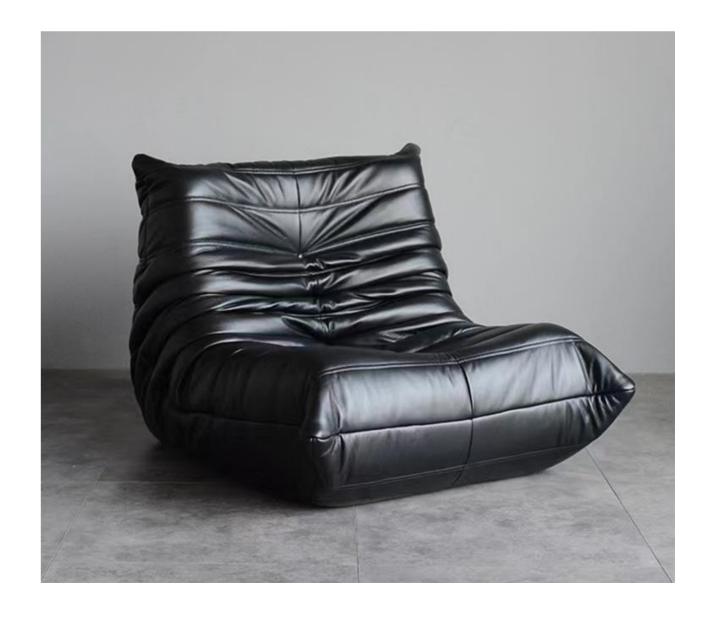

# BLACK SLOTH

#### 黑色树懒

Simple but not simple, jewelry less and fine, both practical and aesthetic.

Accomplished at a stretch, the table and chair create a unique view in the room. The ingenious design is best praised by young people.

Perfect handwork, elegant and chic design and constantly improving quality, won the favor of all sides, praise everywhere.