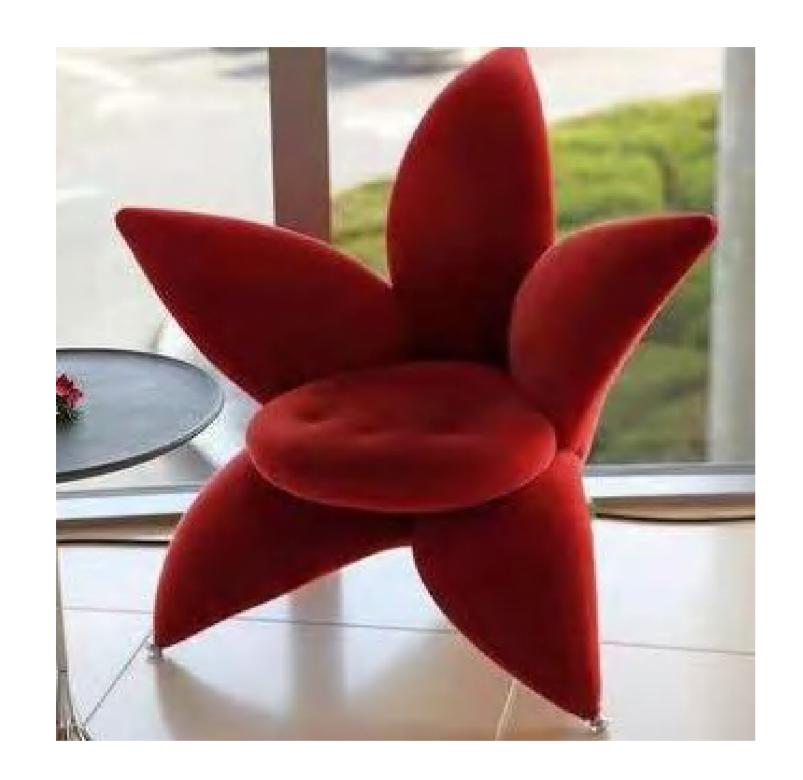

#### F037 南瓜沙发

SIZE: 单人位 100\*100\*67 双人位 170\*92\*67 三人位 210\*92\*67

**BANANA SPLIT** 