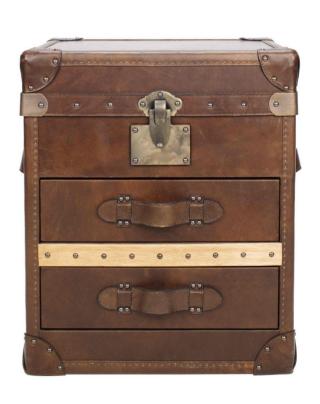

#### RBD026 床

SIZE: 206\*224.5\*112

RT184 小箱

SIZE: 50 (包拉手 57) \*47 (包拉手 50) \*60

CJ-C03 床

SIZE: 240\*207\*92mm

CJ-C03 床尾凳

SIZE: 150\*40\*45mm