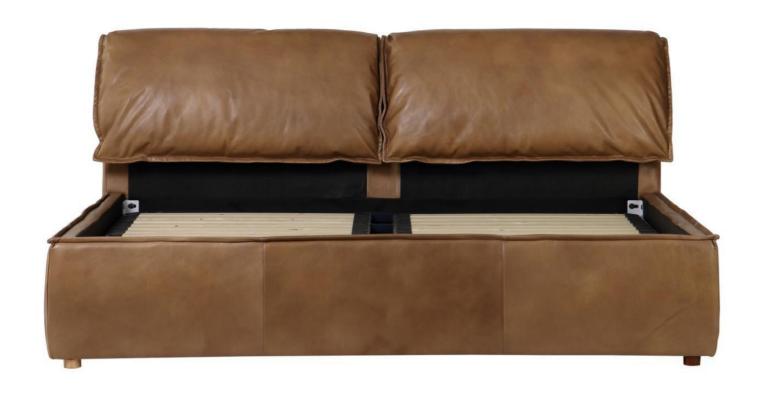

VINIER 维尼尔沙发 SIZE: 240\*85\*72

HOT DOGS 热狗沙发 SIZE: 286\*134\*68.5

#### 钢圈沙发

SIZE: 180\*94\*67