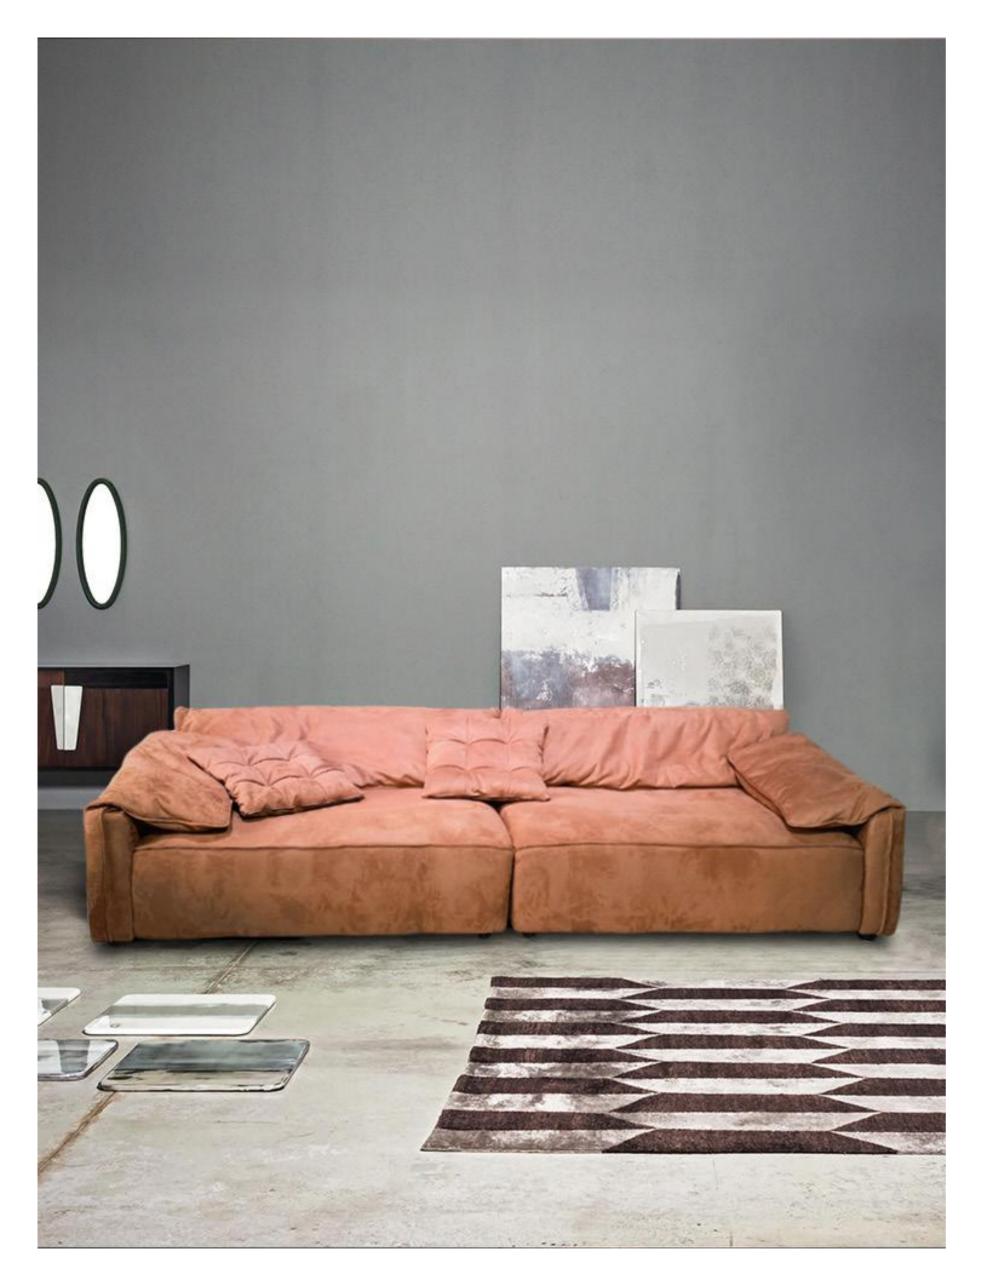

#### RS590 沙发

SIZE: 340\*163\*79

Simple but not simple, jewelry less and fine, both practical and aesthetic.