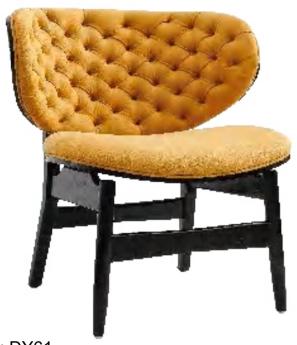

Model: DY58 三位

Model: DY63

Model: DY49

产品中的线条至为重要,简单的几根线条,可以勾勒出纯净完美的空间 世界。尤其是精致的简洁线条,最能体现出极简的家居风格。

Model: DY42 三人位