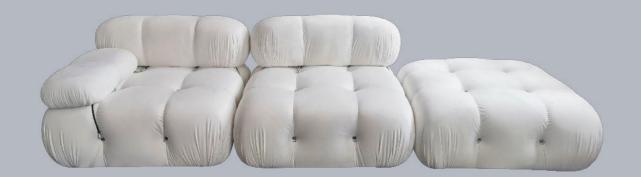

Model: DY58 三位

Model: DY63

Model: DY49

产品中的线条至为重要,简单的几根线条,可以勾勒出纯净完美的空间 世界。尤其是精致的简洁线条,最能体现出极简的家居风格。

Model: DY42 三人位