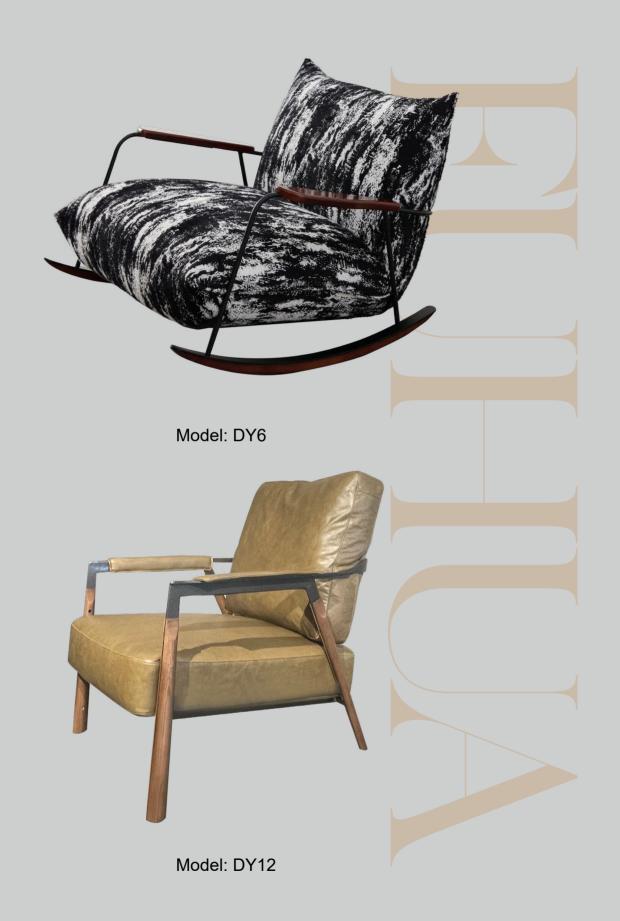

Model: SF19

Model: DY6

Model: DY9

Model: DY12

Model: SF20

Model: SF24

Model: DY13

Model: DY22