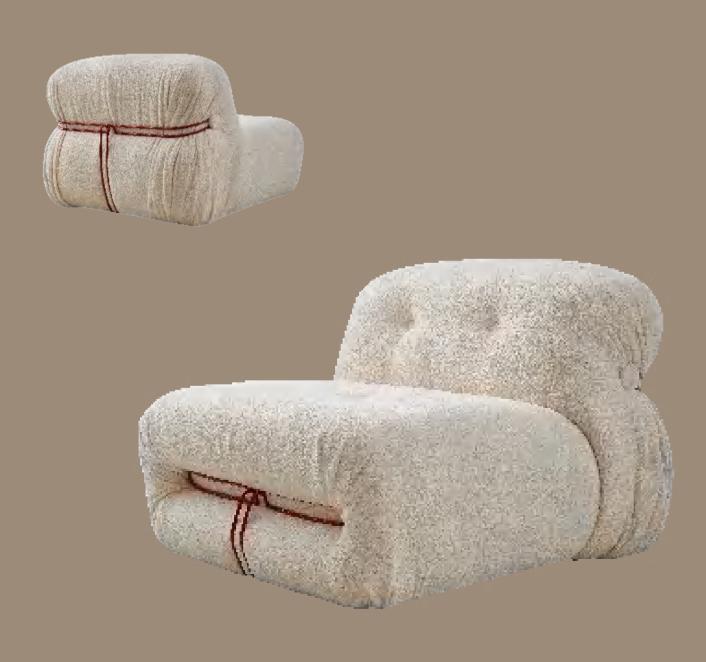

## Lounge chair

Model: DY66

Travel doesn't have to be a long trip again, maybe once in a while to clean up the house, is

Model: DY70

EXTREME MORE IMAGINATION