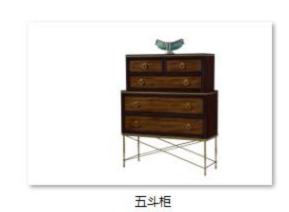

510五斗柜

510小酒柜

510鞋柜

510玄关+镜

510长餐台+510餐椅

510妆台+镜+532妆椅

511床+510床头柜+511妆台+镜+520妆凳

511床头柜特写

五斗柜

长餐桌

装饰

组合餐桌

1.5米餐桌

无扶手,花瓶椅 (1)

有扶手, 花瓶椅

元餐桌,面