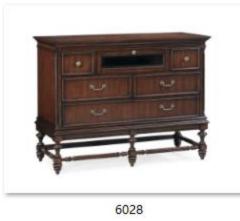

98-B60 (6)

98-S12 (1)

98-Z01 (2)

98-Z01 (3)

702客厅

703客厅

B600-24T上柜、24B下柜和B600-48T上柜、 48B下柜 2个 (4)

B600-36妆镜、22妆台、21妆凳 (1)