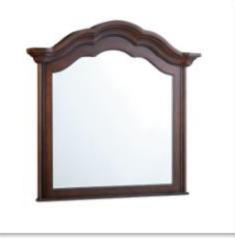

98-B60 (6)

98-S12 (1)

98-Z01 (2)

98-Z01 (3)

702客厅

703客厅

B600-24T上柜、24B下柜和B600-48T上柜、 48B下柜 2个 (4)

B600-36妆镜、22妆台、21妆凳 (1)