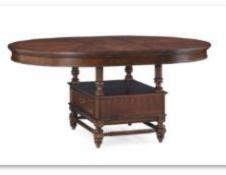

98-B60 (6)

98-S12 (1)

98-Z01 (2)

98-Z01 (3)

702客厅

703客厅

B600-24T上柜、24B下柜和B600-48T上柜、 48B下柜 2个 (4)

B600-36妆镜、22妆台、21妆凳 (1)