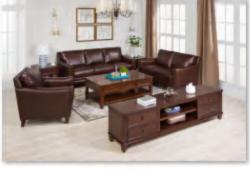

98-B60 (6)

98-S12 (1)

98-Z01 (2)

98-Z01 (3)

702客厅

703客厅

B600-24T上柜、24B下柜和B600-48T上柜、 48B下柜 2个 (4)

B600-36妆镜、22妆台、21妆凳 (1)