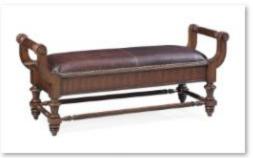

98-B60 (6)

98-S12 (1)

98-Z01 (2)

98-Z01 (3)

702客厅

703客厅

B600-24T上柜、24B下柜和B600-48T上柜、 48B下柜 2个 (4)

B600-36妆镜、22妆台、21妆凳 (1)