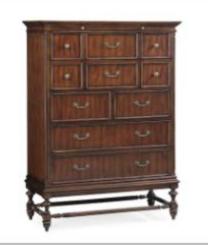

98-B60 (6)

98-S12 (1)

98-Z01 (2)

98-Z01 (3)

702客厅

703客厅

B600-24T上柜、24B下柜和B600-48T上柜、 48B下柜 2个 (4)

B600-36妆镜、22妆台、21妆凳 (1)