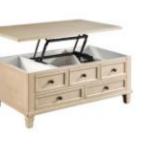

B600-93床头柜 (2)

B600-580床 (1)

98-T11A (1)

98-T11A (2)

705客厅

B600-24T上柜、24B下柜和B600-48T上柜、 48B下柜 2个(3)

B600-581床 (2)

B601-570A床 (3)