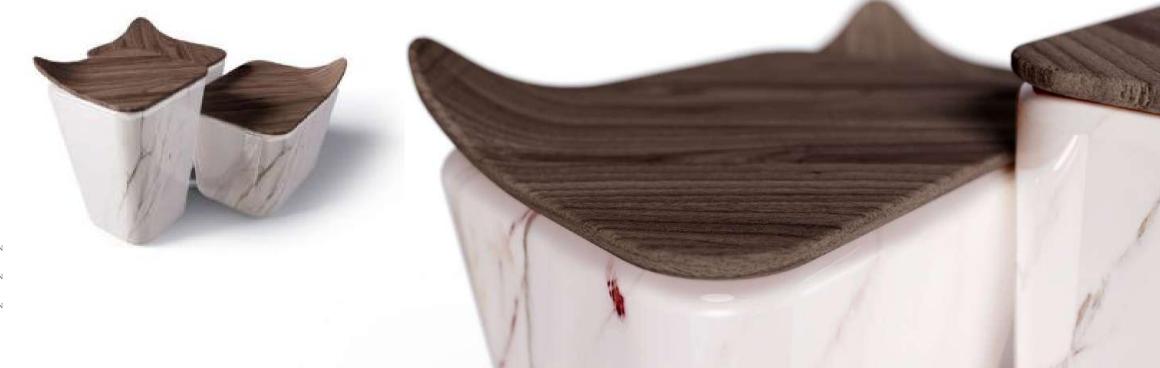

59.8 IN | D 32.3 IN | H 14.2 IN

#### MONET SILVER CENTER TABLE

DIMENSIONS W 152 CM | D 82 CM | H 36 CM W 59.8 IN | D 32.3 IN | H 14.2 IN

#### MONET PATINA CENTER TABLE









DIMENSIONS W 36 CM | D 36 CM | H 50 CM W 14.2 IN | D 14.2 IN | H 9.7 IN





## STONEHENGE SIDE TABLE



DIMENSIONS W 41.5 CM | D 41.5 CM | H 46 CM W 16.3 IN | D 16.3 IN | H 18.3 IN



DIMENSIONS W 206 CM | D 136 CM | H 35 CM W 81.1 IN | D 53.5 IN | H 13.1 IN



## **CORNER TABLE**

DIMENSIONS Ø 45 CM | H 58 CM W 17.7 IN | H 22.8 IN







## MASOULEH/ Coffee or Side Table

Masouleh is a contemporary piece with a large presence that can be placed at your living room. It's a functional piece that embodies a timeless appeal. It can be used as coffee table or as side tables for lateral support of chairs and sofas.



DIMENSIONS W 34.7 CM | D 34.7 CM | H50 CM W 13.66 IN | D13.66 IN | H 19.69 IN

W 44 CM | D 34 CM | H43 CM W 17.32 IN | D13.39 IN | H 16.93 IN

W 51 CM | D 37 CM | H35 CM W 20.08 IN | D14.57 IN | H 13.78 IN

#### **BALLET/ Coffee Table**

The word ballet comes from French and was borrowed into English around the 17th century. The French word in turn has its origins in Italian "Balletto" or "ball" stem from the Italian word "ballare", which means "to dance." The history of ballet begins around 1500 in Italy (the Italian Renaissance). When Catherine de Medici of Italy married the French King Henry II, and became queen of France, she introduced early dance styles into court life in France.









DIMENSIONS Ø: 146CM | H 30 CM Ø: 57.48 IN | H 11.81 IN







#### METAMORPHOSIS DINING TABLE