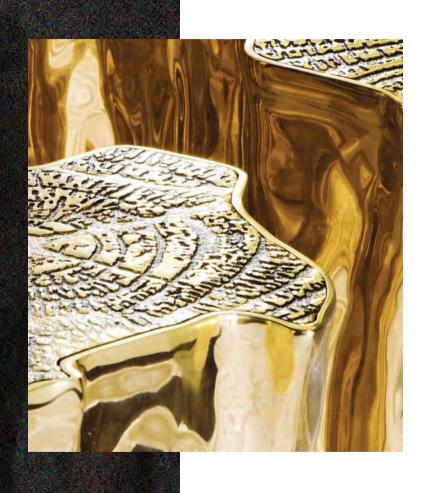

## **EDEN PATINA CENTER TABLE**

The mystic behind the name inspires Eden. A slice of the tree of life that fell from the Garden of Eden, this accent coffee table awakens desire and curiosity with its intriguing cut. Born from master artisans and the ancient technique of polished cast brass, this statement design piece incorporates nature-inspired design with industrious welding techniques, being manually assembled, making each piece unique.

EDEN SERIES CENTER TABLE

DIMENSIONS W 230 CM | D 140 CM | H 42 CM W 20.6 IN | D 155.1 IN | H 16.5 IN