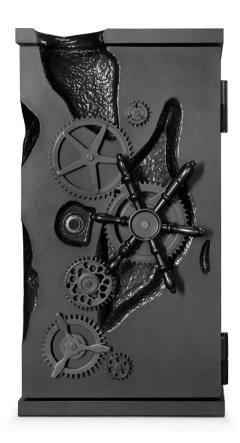

N | H 68.90 IN





#### **WARDROBE**

DIMENSIONS W 80 CM | D 40 CM | H 160 CM W 31.5 IN | D 15.7 IN | H 62.99 IN





#### MILLIONAIRE GOLD LUXURY SAFE

Influenced by the California Gold Rush, the Millionaire Safe is a statement piece designed to cause an impression. This high-end product of collectible design sparks both interest and imagination reminding the vault robbery attempts in the old west. Nestled in a turned brass silver plated gear-wheel mechanism, an imposing luxury safe handle obeys the will of is master through a secret dial lock combination. The overlay door makes room for an open space lined in velvet to keep liquors or other luxury lifestyle items, and a set of lockable drawers and door.





DIMENSIONS W 105 CM | D 70 CM | H 190 CM W 41.3 IN | D 27.55 IN | H 74.8 IN







#### MILLIONAIRE GOLD LUXURY SAFE

Influenced by the California Gold Rush, the Millionaire Safe is a statement piece designed to cause an impression. This high-end product of collectible design sparks both interest and imagination reminding the vault robbery attempts in the old west. Nestled in a turned brass silver plated gear-wheel mechanism, an imposing luxury safe handle obeys the will of is master through a secret dial lock combination. The overlay door makes room for an open space lined in velvet to keep liquors or other luxury lifestyle items, and a set of lockable drawers and door.

#### ANTA DA ARCA/ Bookshelf

The Anta da Arca bookcase, inspired by a Portuguese legend, is a seductive piece that transcends traditional and modern borders. Its modern minimalist design with a tou