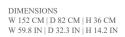

#### MONET PATINA CENTER TABLE

DIMENSIONS W 152 CM | D 82 CM | H 36 CM W 59.8 IN | D 32.3 IN | H 14.2 IN

#### MONET SILVER CENTER TABLE

DIMENSIONS W 152 CM | D 82 CM | H 36 CM W 59.8 IN | D 32.3 IN | H 14.2 IN