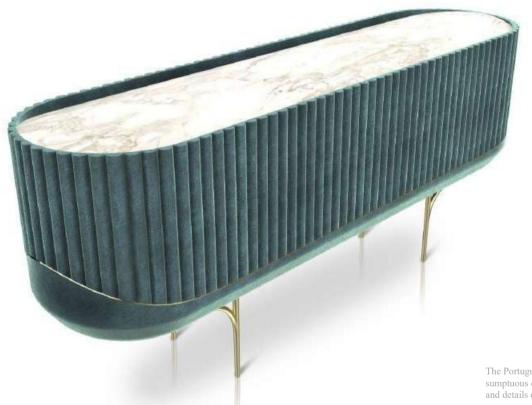

eer and exquisite polished brass surface details. Its cracks are hand-carved and inserted through polished brass sheets, which are hand hammered for a unique and organic finish. It is composed of three drawers and hidden handles. It also contains an additional moving storage piece composed of additional three drawers. The Lapiaz contemporary desk is a highly desirable classical piece perfect for exclusive offices and private workspaces.







# LE NOTRE/ Sideboard

With the LE NOTRE sideboard, ALMA de LUCE® introduces us to the splendor and exuberance of French baroque. Clad in woven and walnut wood, the sideboard features a unique texture, an essence of sophistication and power, unique for a dazzling interior.

DIMENSIONS W 200 CM | D 50 CM | H85 CM W 78.74 IN | D 19.68 IN | H 33.46 IN



# DOM SEBASTIÃO/ Sideboard

The Portuguese legend of D. Sebastião inspired this exclusive and luxurious sideboard. Imagine the sumptuous costumes of the court in the sixteenth century, rich and graceful fabrics, full of brocades and details of sewing, proper to a great king, thus emerged this luxury sideboard.





#### FIREFALL/ Sideboard

To celebrate the wonderful nature ALMA de LUCE® introduce us the piece FIREFALL, so that we know

how to give true value and esteem.

TTe sideboard FIREFALL Designed and built to make an impression and deliver an unmatched experience, this exquisite piece will add a breathtaking touch of elegance and glamour to your luxury Dining room.



DIMENSIONS W 215 CM | D 50 CM | H 90 CM W 84.65 IN | D 19.69 IN | H 35.43 IN

#### LAPIAZ BLACK CABINET

Lapiaz ca