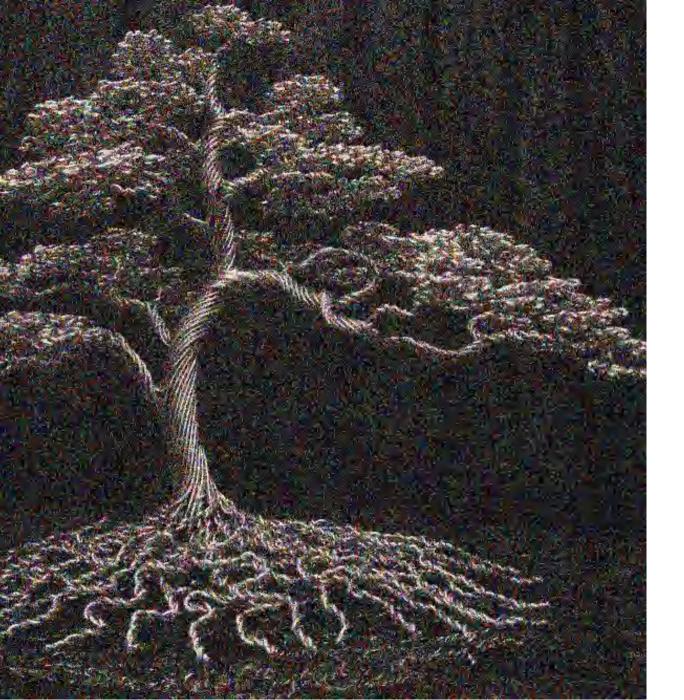

## **DARVAZA/ Dining Table**

Extreme simplicity, contemporary aesthetic and seductive power: these are the characteristics reflected in each detail that make the DARVAZA Table loved at first sight. ALMA de LUCE's exclusive wood-work create a intricate solid walnut top with a sculptural and minimalist base for adding sophistication to any kind of home setting.