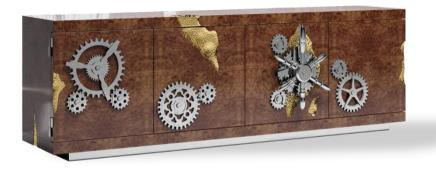

and drawer are embellished by hammered silver details, conveying both sophistication and elegance to bring a new contemporary verve into refined interiors.





DIMENSIONS W 275 CM | D 60 CM | H 90 CM W 108.3 IN | D 23.6 IN | H 35.43 IN





#### MILLIONAIRE GOLD LUXURY SAFE

Influenced by the California Gold Rush, the Millionaire Safe is a statement piece designed to cause an impression. This highend product of collectible design sparks both interest and imagination reminding the vault robbery attempts in the old west. Nestled in a turned brass silver plated gear-wheel mechanism, an imposing luxury safe handle obeys the will of is master through a secret dial lock combination. The overlay door makes room for an open space lined in velvet to keep liquors or other luxury lifestyle items,





DIMENSIONS W 232 CM | D 50 CM | H 75 CM W 91.33 IN | D 19.68 IN | H 29.5 IN





## LAPIAZ SIDEBOARD

Lapiaz sideboard takes exceptional craftsmanship and design to a new realm. Finding beauty in the most unexpected places, this contemporary design piece is inspired by authentic karst formations. Its organic features are achieved through the manual fitting of polished brass, and a sharp finish in polished stainless steel that portrays a perfect mirror.





DIMENSIONS W 220 CM | D 50 CM | H 82 CM W 86.6 IN | D 19.7 IN | H 32.3 IN









## **ANGRA SIDEBOARD**

Bold yet elegant black and gold sideboard. The sharped body is fully covered in black high gloss, and it gently lies in an unexpected curved golden base conceived from hammered polished brass, inspired by the cliffs of the hist