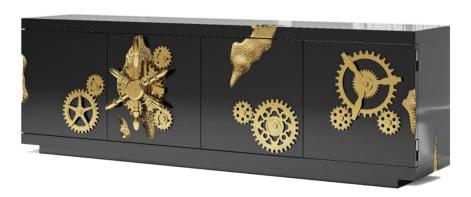

nd drawer are embellished by hammered silver details, conveying both sophistication and elegance to bring a new contemporary verve into refined interiors.





DIMENSIONS W 275 CM | D 60 CM | H 90 CM W 108.3 IN | D 23.6 IN | H 35.43 IN





#### MILLIONAIRE GOLD LUXURY SAFE

Influenced by the California Gold Rush, the Millionaire Safe is a statement piece designed to cause an impression. This highend product of collectible design sparks both interest and imagination reminding the vault robbery attempts in the old west. Nestled in a turned brass silver plated gear-wheel mechanism, an imposing luxury safe handle obeys the will of is master through a secret dial lock combination. The overlay door makes room for an open space lined in velvet to keep liquors or other luxury lifestyle items,





DIMENSIONS W 232 CM | D 50 CM | H 75 CM W 91.33 IN | D 19.68 IN | H 29.5 IN





## LAPIAZ SIDEBOARD

Lapiaz sideboard takes exceptional craftsmanship and design to a new realm. Finding beauty in the most unexpected places, this contemporary design piece is inspired by authentic karst formations. Its organic features are achieved through the manual fitting of polished brass, and a sharp finish in polished stainless steel that portrays a perfect mirror.





DIMENSIONS W 220 CM | D 50 CM | H 82 CM W 86.6 IN | D 19.7 IN | H 32.3 IN









## **ANGRA SIDEBOARD**

Bold yet elegant black and gold sideboard. The sharped body is fully covered in black high gloss, and it gently lies in an unexpected curved golden base conceived from hammered polished brass, inspired by the cliffs of the histor