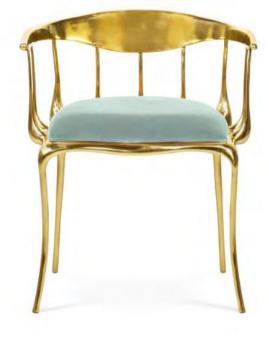

# Nº 11 CHAIR

The N°11 Chair was carefully developed to enhance your dining experience, providing you with the best quality seating solutions. Handsomely crafted from solid brass, this modern chair is also available is three different colors, combining an avant-garde approach with classic and emblematic lines. N° 11 also features remarkable craftsmanship and embodies complex metalwork techniques from which Portuguese artisans built their reputation throughout the years.