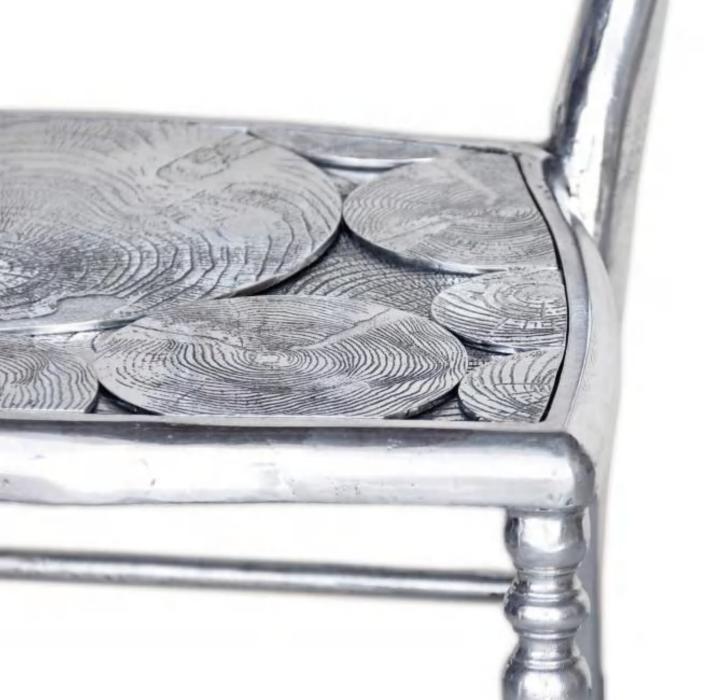

# **CHAIR**

The process of metalwork starts by melting metal into a liquid, pouring it in a mold with a cavity of the desired shape and size, and removing the material, or casting after the final work gets cool and then solidified, then it can be ejected or even broken out of the mold