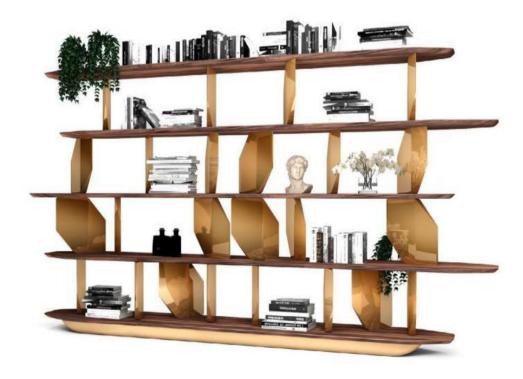

#### ANTA DA ARCA/ Bookshelf

The Anta da Arca bookcase, inspired by a Portuguese legend, is a seductive piece that transcends traditional and modern borders. Its modern minimalist design with a touch of sophistication is defined as timeless.

DIMENSIONS W 200 CM | D 43 CM | H 195 CM W 78.74 IN | D 16.93 IN | H 76.77 IN