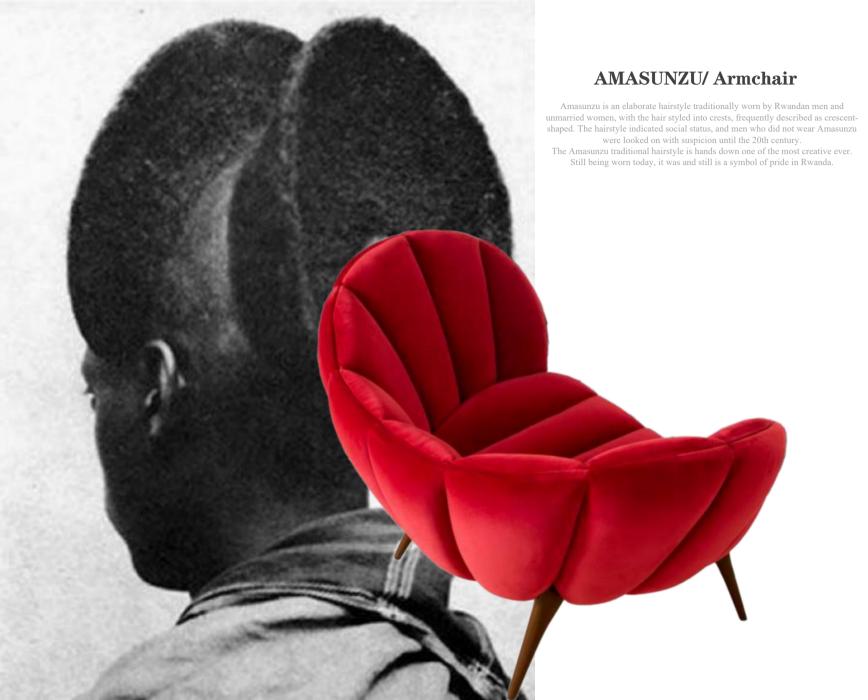

#### **AMASUNZU/ Sofa**

Amasunzu seating collection by ALMA de LUCE® inspired in a traditional Rwanda hairstyle, plays on exclusive artisan details with the aim to create an enveloping seat. The Amasunzu sofa backrest buds create a strong three-dimensional image characterized by generously proportioned shape, strong lines and elegant wooden legs. This contrasting dimensions and silhouettes maximize the softness of the volumes, suggests an immediate sense of comfort and allows for original interpretations of the living area.