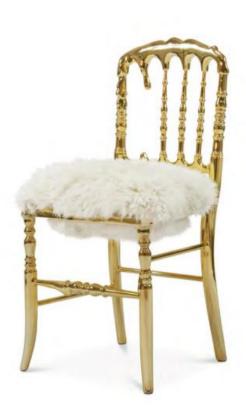

## **EMPORIUM FUR CHAIR**

DIMENSIONS W 43 CM | D 45 CM | H 90 CM W 16.9 IN | D 17.7 IN | H 35.4 IN