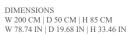

## LAPIAZ SIDEBOARD

Lapiaz sideboard takes exceptional craftsmanship and design to a new realm. Finding beauty in the most unexpected places, this contemporary design piece is inspired by authentic karst formations. Its organic features are achieved through the manual fitting of polished brass, and a sharp finish in polished stainless steel that portrays a perfect mirror.

DIMENSIONS W 220 CM | D 50 CM | H 82 CM W 86.6 IN | D 19.7 IN | H 32.3 IN