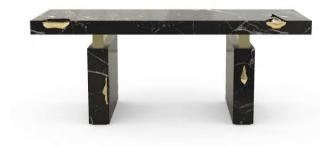

## EMPIRE WALNUT CENTER TABLE

The Empire Center Table is to find itself in the very heart of the most memorable of events and celebrations. It begs meaningful conversation and years of toasts, symbolizing the union of friendship and the celebration of life. Designed and built to make an impression and deliver an unmatched experience, this exquisite piece will add a breathtaking touch of elegance and glamour to your luxury living room.

DIMENSIONS BIG Ø 130 CM | H 37 CM Ø 51.2 IN | H 14.6 IN

MEDIUM Ø 100 CM | H 27 CM Ø 51.2 IN | H 10.6 IN