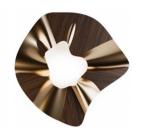

#### LAPIAZ BLACK GOLD CENTER TABLE

Lapiaz inspired this unique coffee table. The french word is the name given to the typical karst formations produced by surface dissolution of limestone or dolomite rocks. It can also be caused by freezing and thawing in cold climates. This is how Lapiaz luxury coffee table emerged. Imagine a stone freezed and freshly cracked to show the intire world a rich, golden interior. The polished brass details and mirrored sides attribute this luxury design artwork an artic yet confy and warm beauty. Definitly a statement piece for the most luxurious interior designs.

DIMENSIONS W 115 CM | D 85 CM | H 26.5 CM W 45.3 IN | D 33.5 IN | H 10.4 IN

DIMENSIONS W 115 CM | D 85 CM | H 26.5 CM W 45.3 IN | D 33.5 IN | H 10.4 IN