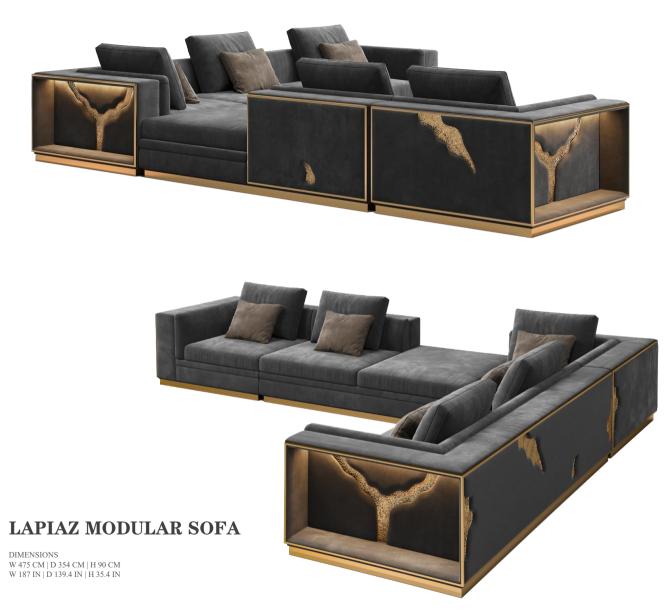

## LAPIAZ SIDEBOARD

Lapiaz sideboard takes exceptional craftsmanship and design to a new realm. Finding beauty in the most unexpected places, this contemporary design piece is inspired by authentic karst formations. Its organic features are achieved through the manual fitting of polished brass, and a sharp finish in polished stainless steel that portrays a perfect mirror.

DIMENSIONS W 220 CM | D 50 CM | H 82 CM W 86.6 IN | D 19.7 IN | H 32.3 IN