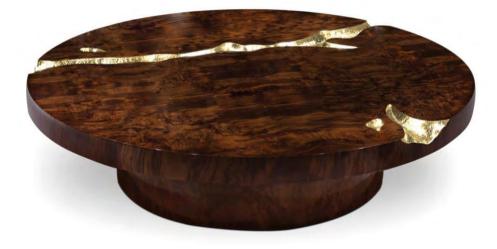

#### LAPIAZ BLACK GOLD CENTER TABLE

Lapiaz inspired this unique coffee table. The french word is the name given to the typical karst formations produced by surface dissolution of limestone or dolomite rocks. It can also be caused by freezing and thawing in cold climates. This is how Lapiaz luxury coffee table emerged. Imagine a stone freezed and freshly cracked to show the intire world a rich, golden interior. The polished brass details and mirrored sides attribute this luxury design artwork an artic yet confy and warm beauty. Definitly a statement piece for the most luxurious interior designs.

The hammered brass details and mirrored sides convey both dynamics and elegance to bring a new contemporary verve into refined interiors. Finding beauty in the most unexpected places, this contemporary coffee table is inspired by authentic karst formations created by surface dissolution, freezing, or thawing of dolomite rocks. Born from cold and freshly cracked to showing off the world rich, golden interior.