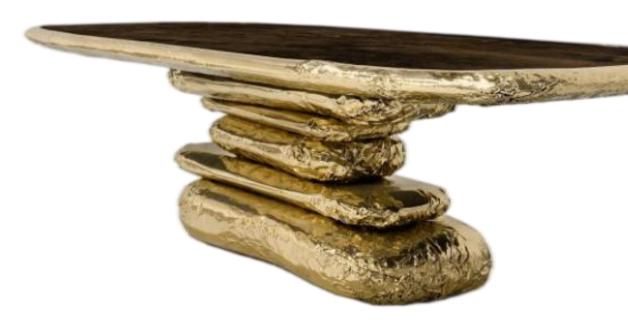

#### LAPIAZ BLACK GOLD CENTER TABLE

Lapiaz inspired this unique coffee table. The french word is the name given to the typical karst formations produced by surface dissolution of limestone or dolomite rocks. It can also be caused by freezing and thawing in cold climates. This is how Lapiaz luxury coffee table emerged. Imagine a stone freezed and freshly cracked to show the intire world a rich, golden interior. The polished brass details and mirrored sides attribute this luxury design artwork an artic yet confy and warm beauty. Definitly a statement piece for the most luxurious interior designs.

DIMENSIONS W 115 CM | D 85 CM | H 26.5 CM W 45.3 IN | D 33.5 IN | H 10.4 IN

DIMENSIONS W 115 CM | D 85 CM | H 26.5 CM W 45.3 IN | D 33.5 IN | H 10.4 IN