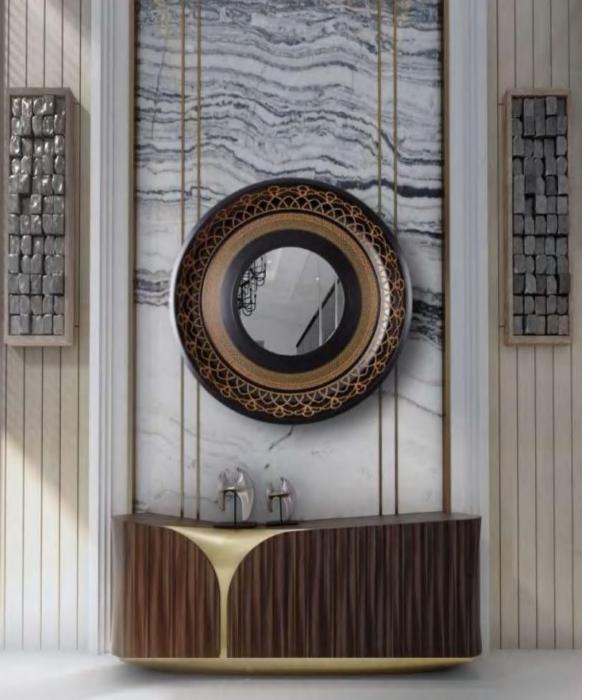

## LAPIAZ SIDEBOARD

Lapiaz sideboard takes exceptional craftsmanship and design to a new realm. Finding beauty in the most unexpected places, this contemporary design piece is inspired by authentic karst formations. Its organic features are achieved through the manual fitting of polished brass, and a sharp finish in polished stainless steel that portrays a perfect mirror.

DIMENSIONS W 220 CM | D 50 CM | H 82 CM W 86.6 IN | D 19.7 IN | H 32.3 IN