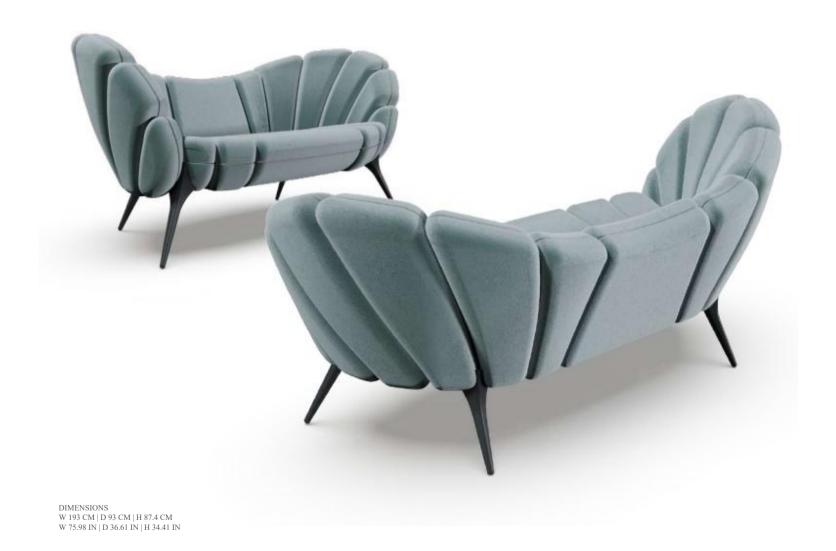

S W 111 CM | D 103 CM | H 68.5 CM W 43 IN | D 51.2 IN | H 26.9 IN

## **SOLEIL SOFA**

Soleil Sofa is a synthesis of styles and senses. Inspired by the spirit and mission of the famous Cirque de Soleil, the purpose is to invoke, provoke and evoke. Soft, sultry curves gently embrace the sitter in this elegant vintage and contemporary style sofa. Except for the supreme levels of comfort, the sofa through the brass details perfectly complements the elegant lines of a timeless piece



DIMENSIONS W 243 CM | D 120 CM | H 80 CM W 95.7 IN | D 47.2 IN | H 31.5 IN



DIMENSIONS W 242 CM | D 107 CM | H 76 CM W 95.3 IN | D 42.1 IN | H 29.9 IN



DIMENSIONS W 130 CM | D 100 CM | H 88 CM W 51.1 IN | D 39.3 IN | H 34.6 IN





DIMENSIONS W 252 CM | D 84 CM | H 72 CM W 99.2 IN | D 33.1 IN | H 28.3 IN





#### **AMASUNZU/ Sofa**

Amasunzu seating collection by ALMA de LUCE® inspired in a traditional Rwanda hairstyle, plays on exclusive artisan details with the aim to create an enveloping seat. The Amasunzu sofa backrest buds create a strong three-dimensional image characterized by generously proportioned shape, strong lines and elegant wooden legs. This contrasting dimensions and silhouettes maximize the softness of the volumes, suggests an immediate sense of comfort and allows for original interpretations of the living area.



DIMENSIONS W 410 CM | D 120 CM | D (corner): 320 CM | H 95 CM W 161.4 IN | D 47.24 IN | D (corner): 126 IN | H 37.40 IN





#### **AMATERASU/ Corner Sofa**

Amaterasu is the Goddess embodied as the Sun who rules the Universe and a principal deity of Japanese Shin