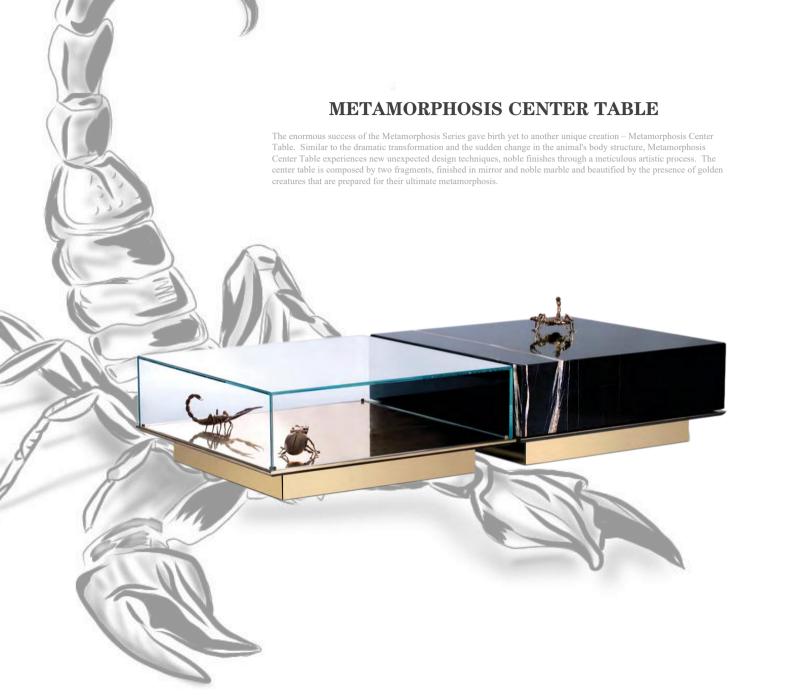

#### METAMORPHOSIS DINING TABLE

After the huge success of Metamorphosis Series, Boca do Lobo creates Metamorphosis Dining Table in order to strengthen this unique concept. This luxury dining table has come to symbolize the evolutionary history of life, representing the last stage of the cycle through the usage of sculpted fossils on display at the top of the table.