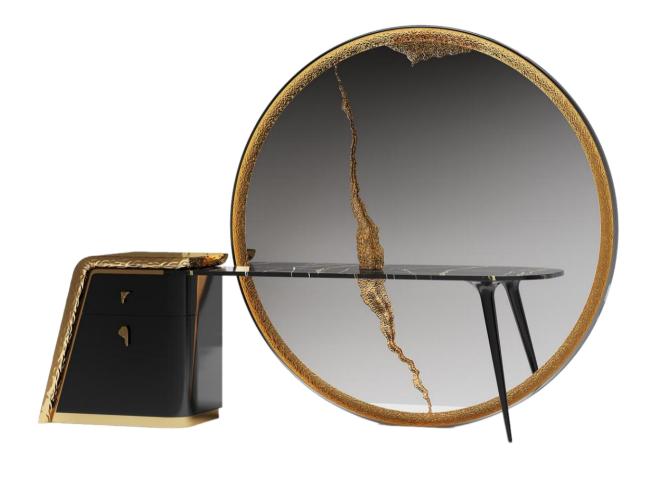

#### **GLANCE MIRROR**

With order being the pleasure of the reason, the disorder is the delight of emotions. What seems confused and cluttered can, in a glance, acquire a new meaning capable of inspiring and becharming us. The Glance Mirror tells a story about the crossroads of life and the reason for the chaos. The concept of a defragmented statement mirror brings out its noblest gold backdrop meticulously handcrafted from the most skilled goldsmiths. A contemporary wall mirror with a gold accent for contemporary interiors and elegant rooms. From stylish bedrooms to upscale halls or living rooms. The unique beauty of this round mirror comes from daring to risk and challenge conventional design through the finest craftsmanship.