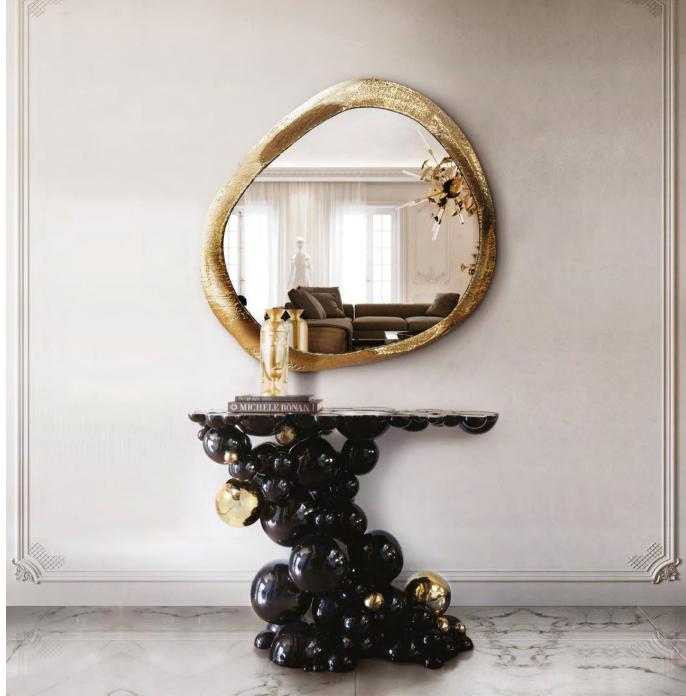

#### RING ROUND MIRROR

Like a jewel that reflects eternal beauty when it's admired, the Ring Round Mirror is the soul, which aspires to the sublime. The richness of this large wall mirror lies within its reflection. Ring Round Mirror evokes an antique unreachable treasure that could only be found in the most remote place on Earth. The Ring Round contains a mirror frame in black lacquered high gloss, with a minimalist line on the outside and another carved handmade on the inside.