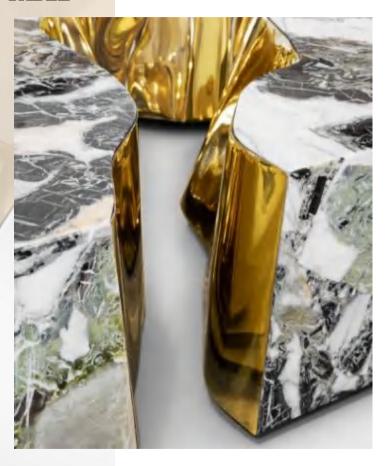

#### LAPIAZ BLACK GOLD CENTER TABLE

Lapiaz inspired this unique coffee table. The french word is the name given to the typical karst formations produced by surface dissolution of limestone or dolomite rocks. It can also be caused by freezing and thawing in cold climates. This is how Lapiaz luxury coffee table emerged. Imagine a stone freezed and freshly cracked to show the intire world a rich, golden interior. The polished brass details and mirrored sides attribute this luxury design artwork an artic yet confy and warm beauty. Definitly a statement piece for the most luxurious interior designs.

DIMENSIONS W 115 CM | D 85 CM | H 26.5 CM W 45.3 IN | D 33.5 IN | H 10.4 IN

DIMENSIONS W 115 CM | D 85 CM | H 26.5 CM W 45.3 IN | D 33.5 IN | H 10.4 IN