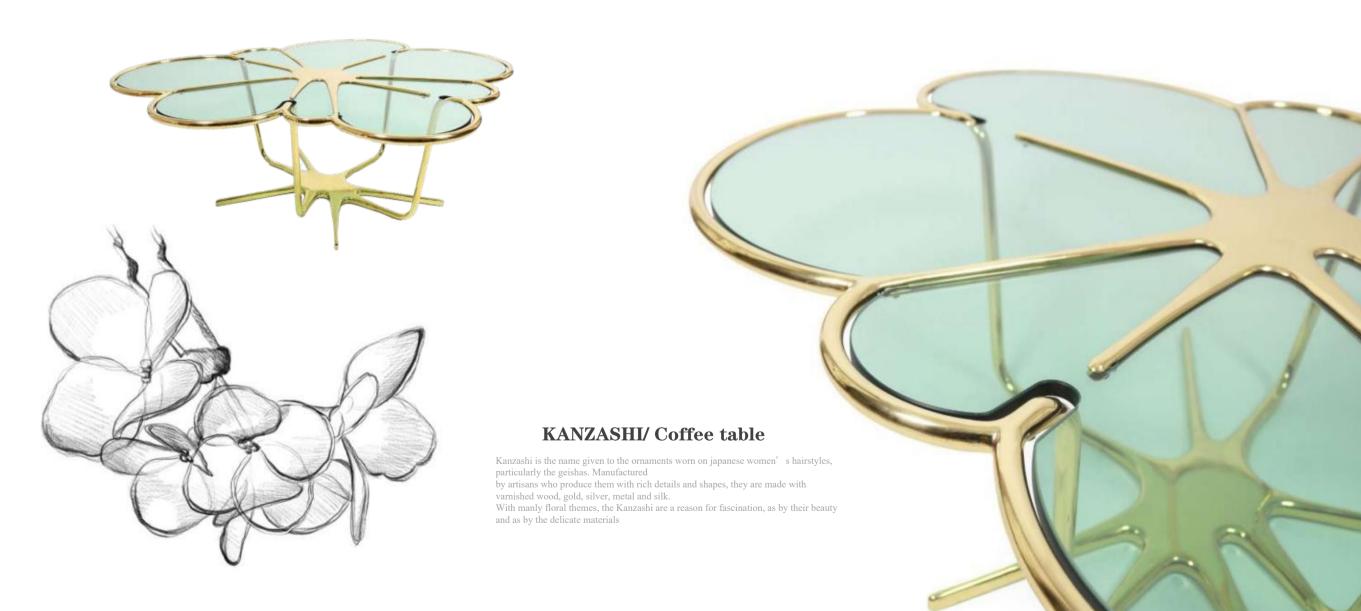

piece will add a breathtaking touch of elegance and glamour to your luxury living room.



DIMENSIONS BIG Ø 130 CM | H 37 CM Ø 51.2 IN | H 14.6 IN

MEDIUM Ø 100 CM | H 27 CM Ø 51.2 IN | H 10.6 IN











#### MONET PATINA CENTER TABLE

DIMENSIONS W 152 CM | D 82 CM | H 36 CM W 59.8 IN | D 32.3 IN | H 14.2 IN

#### MONET SILVER CENTER TABLE

DIMENSIONS W 152 CM | D 82 CM | H 36 CM W 59.8 IN | D 32.3 IN | H 14.2 IN

#### MONET PATINA CENTER TABLE









DIMENSIONS W 36 CM | D 36 CM | H 50 CM W 14.2 IN | D 14.2 IN | H 9.7 IN





## STONEHENGE SIDE TABLE



DIMENSIONS W 41.5 CM | D 41.5 CM | H 46 CM W 16.3 IN | D 16.3 IN | H 18.3 IN



DIMENSIONS W 206 CM | D 136 CM | H 35 CM W 81.1 IN | D 53.5 IN | H 13.1 IN



## **CORNER TABLE**

DIMENSIONS Ø 45 CM | H 58 CM W 17.7 IN | H 22.8 IN







## MASOULEH/ Coffee or Side Table

Masouleh is a contemporary piece with a large presence that can be placed at your living room. It's a functional piece that embodies a timeless appeal. It can be used as coffee table or as side tables for lateral support of chairs and sofas.



DIMENSIONS W 34.7 CM | D 34.7 CM | H50 CM W 13.66 IN | D13.66 IN | H 19.69 IN

W 44 CM | D 34 CM | H43 CM W 17.32 IN | D13.39 IN | H 16.93 IN

W 51 CM | D 37 CM | H35 CM W 20.08 IN | D14.57 IN | H 13.78 IN

#### **BALLET/ Coffee Table**

The word ballet comes from French and was borrowed into English around the 17th century. The French word in turn has its origins in Italian "Balletto" or "ball" stem from the Italian word "ballare", which means "to dance." The history of ballet begins around 1500 in Italy (the