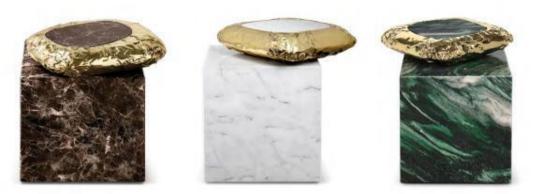

## MASOULEH/ Coffee or Side Table

Masouleh is a contemporary piece with a large presence that can be placed at your living room. It's a functional piece that embodies a timeless appeal. It can be used as coffee table or as side tables for lateral support of chairs and sofas.