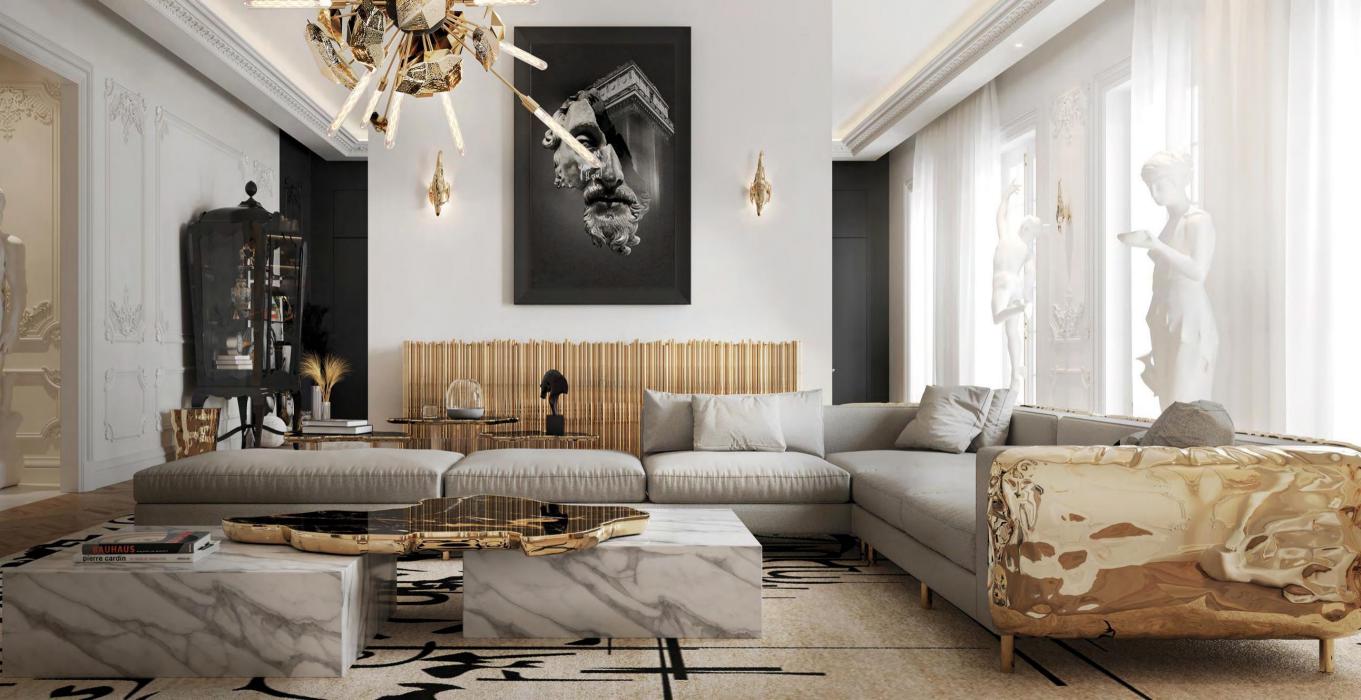

#### **IMPERFECTIO ARMCHAIR**

DIMENSIONS W 108 CM | D 96 CM | H 67 CM W 42.5 IN | D 37.7 IN | H 26.3 IN

## **IMPERFECTIO SOFA**

DIMENSIONS W 226 CM | D 96 CM | H 67 CM W 88.9 IN | D 37.7 IN | H 26.3 IN

## IMPERFECTIO ROUND ARMCHAIR

DIMENSIONS W 100 CM | D 85 CM | H 65 CM W 39.4 IN | D 37.7 IN | H 25.6 IN

DIMENSIONS W 111 CM | D 103 CM | H 68.5 CM W 43 IN | D 51.2 IN | H 26.9 IN