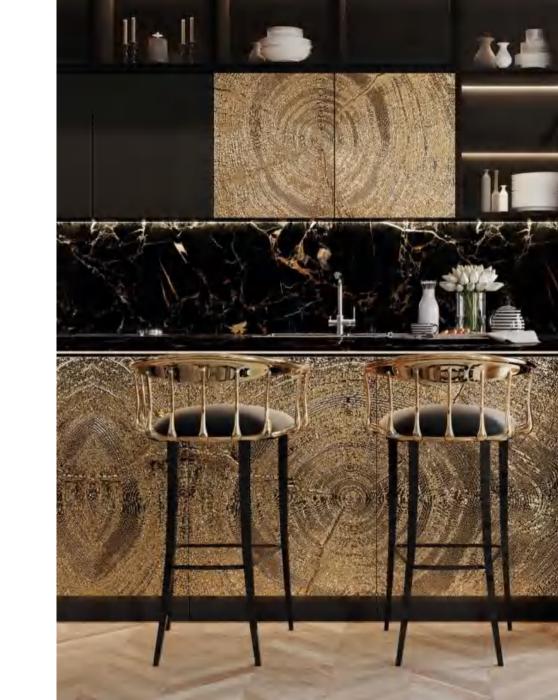

# N° 11 BAR STOOL

DIMENSIONS W 61 CM | D 56 CM | H 102 CM | Seat Height 64.5 CM W 24 IN | D 22 IN | H 40.2 IN | Seat Height 25.4 IN