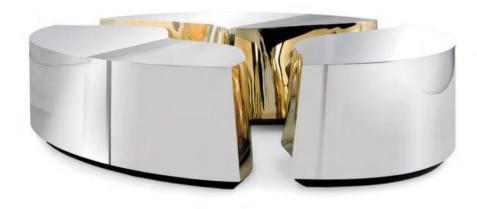

#### LAPIAZ OVAL CENTER TABLE

Lapiaz center table takes exceptional craftsmanship and design to a new realm.

A functional artwork conceived in three modules for unexpected combinations. Its organic features are achieved through the manual fitting of the polished brass sheet, and a curved exterior finished in warmth walnut wood veneer.

The hammered brass details and mirrored sides convey both dynamics and elegance to bring a new contemporary verve into refined interiors. Finding beauty in the most unexpected places, this contemporary coffee table is inspired by authentic karst formations created by surface dissolution, freezing, or thawing of dolomite rocks. Born from cold and freshly cracked to showing off the world rich, golden interior.

DIMENSIONS W 115 CM | D 70 CM | H 33.5 CM W 45.2 IN | D 27.5 IN | H 13.1 IN