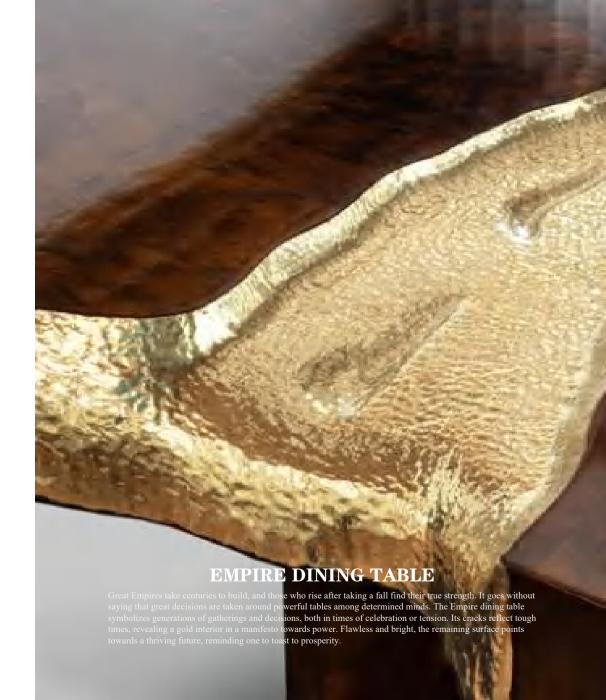

## EMPIRE WALNUT CENTER TABLE

The Empire Center Table is to find itself in the very heart of the most memorable of events and celebrations. It begs meaningful conversation and years of toasts, symbolizing the union of friendship and the celebration of life. Designed and built to make an impression and deliver an unmatched experience, this exquisite piece will add a breathtaking touch of elegance and glamour to your luxury living room.

DIMENSIONS BIG Ø 130 CM | H 37 CM Ø 51.2 IN | H 14.6 IN

MEDIUM Ø 100 CM | H 27 CM Ø 51.2 IN | H 10.6 IN