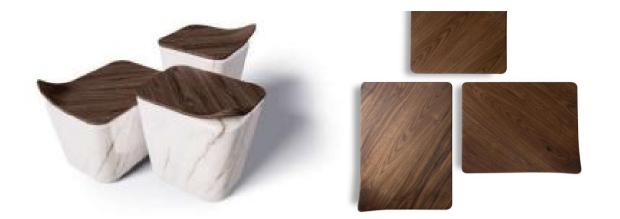

iece will add a breathtaking touch of elegance and glamour to your luxury living room.



DIMENSIONS BIG Ø 130 CM | H 37 CM Ø 51.2 IN | H 14.6 IN

MEDIUM Ø 100 CM | H 27 CM Ø 51.2 IN | H 10.6 IN











#### MONET PATINA CENTER TABLE

DIMENSIONS W 152 CM | D 82 CM | H 36 CM W 59.8 IN | D 32.3 IN | H 14.2 IN

#### MONET SILVER CENTER TABLE

DIMENSIONS W 152 CM | D 82 CM | H 36 CM W 59.8 IN | D 32.3 IN | H 14.2 IN

#### MONET PATINA CENTER TABLE









DIMENSIONS W 36 CM | D 36 CM | H 50 CM W 14.2 IN | D 14.2 IN | H 9.7 IN





## STONEHENGE SIDE TABLE



DIMENSIONS W 41.5 CM | D 41.5 CM | H 46 CM W 16.3 IN | D 16.3 IN | H 18.3 IN



DIMENSIONS W 206 CM | D 136 CM | H 35 CM W 81.1 IN | D 53.5 IN | H 13.1 IN



## **CORNER TABLE**

DIMENSIONS Ø 45 CM | H 58 CM W 17.7 IN | H 22.8 IN







## MASOULEH/ Coffee or Side Table

Masouleh is a contemporary piece with a large presence that can be placed at your living room. It's a functional piece that embodies a timeless appeal. It can be used as coffee table or as side tables for lateral support of chairs and sofas.



DIMENSIONS W 34.7 CM | D 34.7 CM | H50 CM W 13.66 IN | D13.66 IN | H 19.69 IN

W 44 CM | D 34 CM | H43 CM W 17.32 IN | D13.39 IN | H 16.93 IN

W 51 CM | D 37 CM | H35 CM W 20.08 IN | D14.57 IN | H 13.78 IN

#### **BALLET/ Coffee Table**

The word ballet comes from French and was borrowed into English around the 17th century. The French word in turn has its origins in Italian "Balletto" or "ball" stem from the Italian word "ballare", which means "to dance." The history of ballet begins around 1500 in Italy (the It