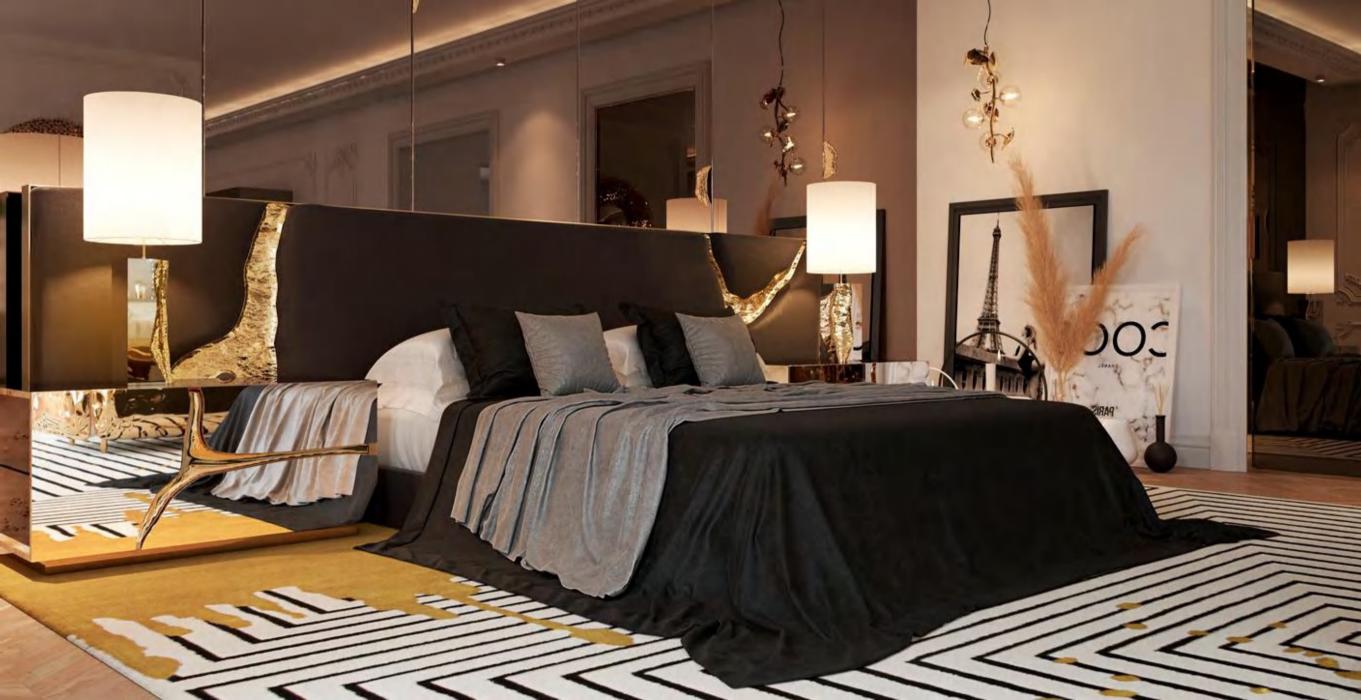

# LAPIAZ BLACK HEADBOARD

DIMENSIONS HEADBOARD W 400 CM | D 25 CM | H 120 CM W 157.4 IN | D 9.8 IN | H 47.2 IN

BED W 200 CM | D 215 CM | H 50 CM W 78.7 IN | D 84.6 IN | H 19.6 IN

DIMENSIONS HEADBOARD W 396 CM | D 221CM | H 105 CM W 155.9 IN | D 87 IN | H 41.4 IN

BED

W 200 CM | D 215 CM | H 50 CM W 78.7 IN | D 84.6 IN | H 19.6 IN

DIMENSIONS W 60 CM | D 40CM | H 45 CM W 23.6 IN | D 15.7 IN | H 17.7 IN