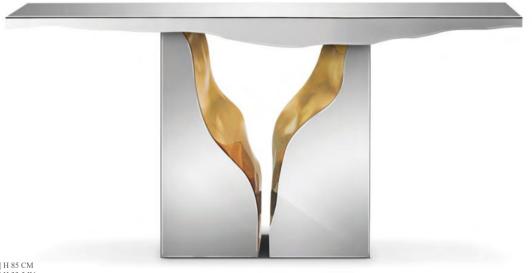

## **NEWTON CONSOLE**

Defying the laws of physics, the Newton black and gold console has grown from the ancient art of casting metal, where metal is heated until molten into spheres and semi-spheres shape. One by one, each element is joint to produce an outstanding pattern and organic structure, finished in a dramatic black lacquer and gold plated accents. The top of this console table is composed of brass circles carved with a golden texture similar to organic wood texture.

DIMENSIONS W 128 CM | D 48 CM | H 85 CM W 50.4 IN | D 18.9 IN | H 33.5 IN