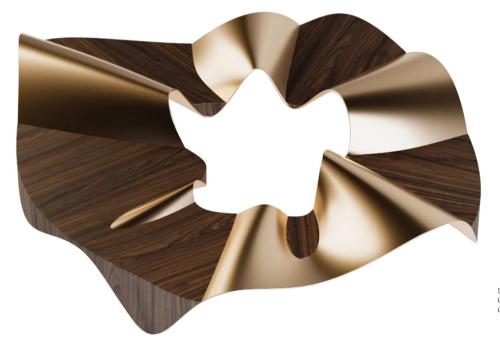

#### LAPIAZ BLACK GOLD CENTER TABLE

Lapiaz inspired this unique coffee table. The french word is the name given to the typical karst formations produced by surface dissolution of limestone or dolomite rocks. It can also be caused by freezing and thawing in cold climates. This is how Lapiaz luxury coffee table emerged. Imagine a stone freezed and freshly cracked to show the intire world a rich, golden interior. The polished brass details and mirrored sides attribute this luxury design artwork an artic yet confy and warm beauty. Definitly a statement piece for the most luxurious interior designs.

DIMENSIONS W 115 CM | D 85 CM | H 26.5 CM W 45.3 IN | D 33.5 IN | H 10.4 IN

DIMENSIONS W 115 CM | D 85 CM | H 26.5 CM W 45.3 IN | D 33.5 IN | H 10.4 IN