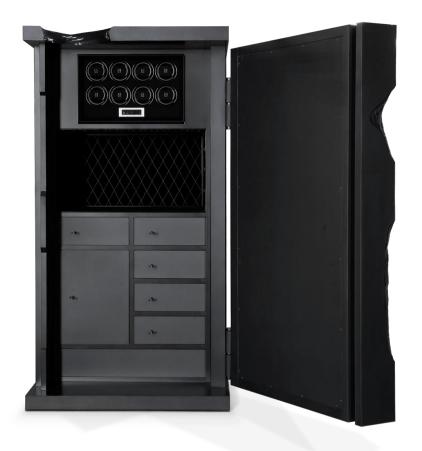

#### MILLIONAIRE GOLD LUXURY SAFE

Influenced by the California Gold Rush, the Millionaire Safe is a statement piece designed to cause an impression. This highend product of collectible design sparks both interest and imagination reminding the vault robbery attempts in the old west. Nestled in a turned brass silver plated gear-wheel mechanism, an imposing luxury safe handle obeys the will of is master through a secret dial lock combination. The overlay door makes room for an open space lined in velvet to keep liquors or other luxury lifestyle items,

DIMENSIONS W 232 CM | D 50 CM | H 75 CM W 91.33 IN | D 19.68 IN | H 29.5 IN