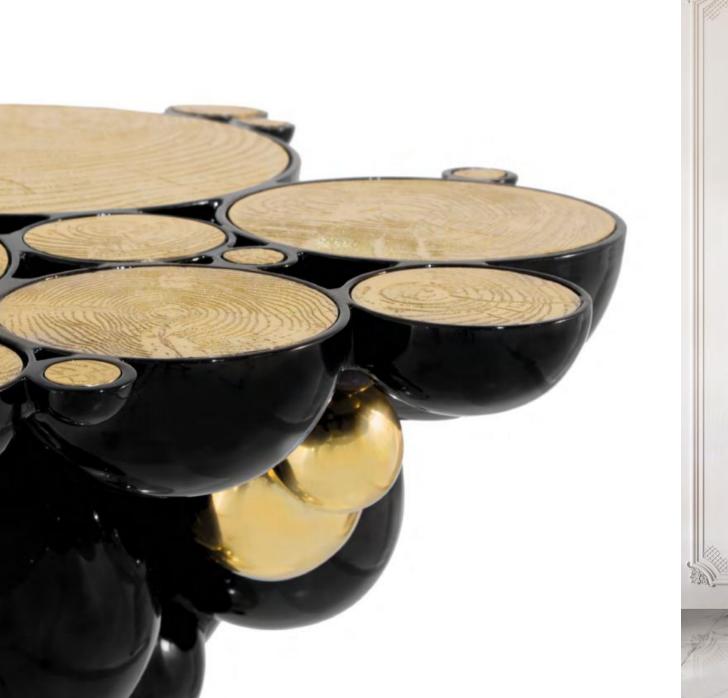

## **NEWTON CONSOLE**

Defying the laws of physics, the Newton black and gold console has grown from the ancient art of casting metal, where metal is heated until molten into spheres and semi-spheres shape. One by one, each element is joint to produce an outstanding pattern and organic structure, finished in a dramatic black lacquer and gold plated accents. The top of this console table is composed of brass circles carved with a golden texture similar to organic wood texture.

DIMENSIONS W 128 CM | D 48 CM | H 85 CM W 50.4 IN | D 18.9 IN | H 33.5 IN