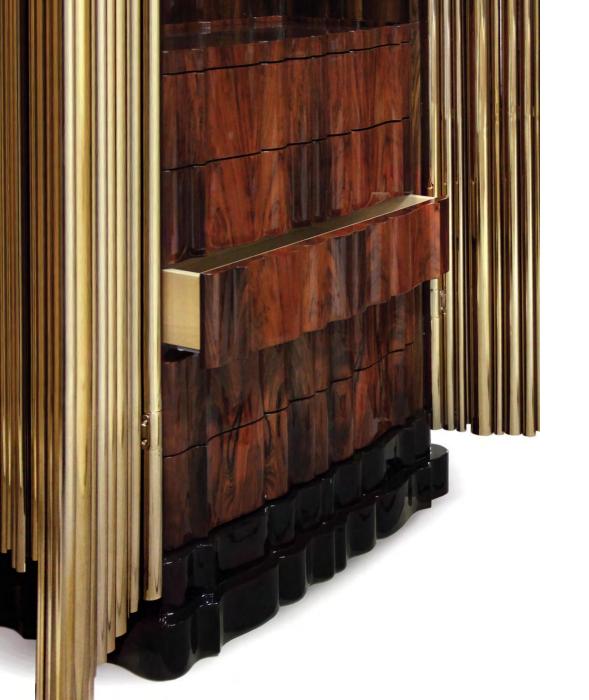

#### LAPIAZ BLACK CABINET

Lapiaz cabinet takes exceptional craftsmanship and design to a new realm. Finding beauty in the most unexpected places, this contemporary design piece is inspired by authentic karst formations. Its organic features are achieved through the manual fitting of polished brass, and a sharp finish in polished stainless steel that portrays a perfect mirror. Different-shaped doors and drawer open to a distinct poplar root wood veneer interior. The hammered gold details and the mirrored façade conveys both dynamics and elegance, a beautiful duality between power and refinement to bring a new contemporary verve into interior design.