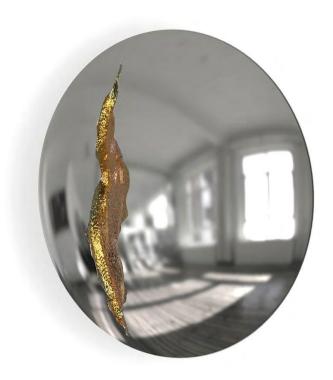

#### LUMIERE ROUND II MIRROR

The mystic of late XIX century boulevards are brought home by the masterpiece Lumière big wall mirror. The large round sculpture in polished stainless steel portrays a perfect mirror, and it is ripped by a hammered polished brass sheet. A hidden LED lighting strip bursts around the whole body for warm light and timeless luxury. A masterpiece for statement walls and world-class interiors.