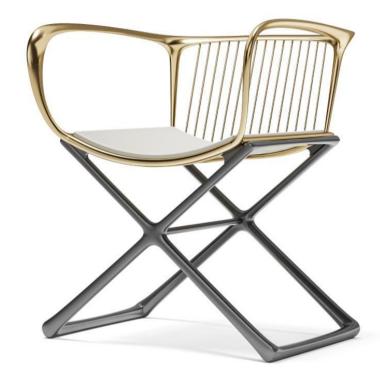

## IMPERFECTIO ROUND ARMCHAIR

DIMENSIONS W 100 CM | D 85 CM | H 65 CM W 39.4 IN | D 37.7 IN | H 25.6 IN

DIMENSIONS W 111 CM | D 103 CM | H 68.5 CM W 43 IN | D 51.2 IN | H 26.9 IN