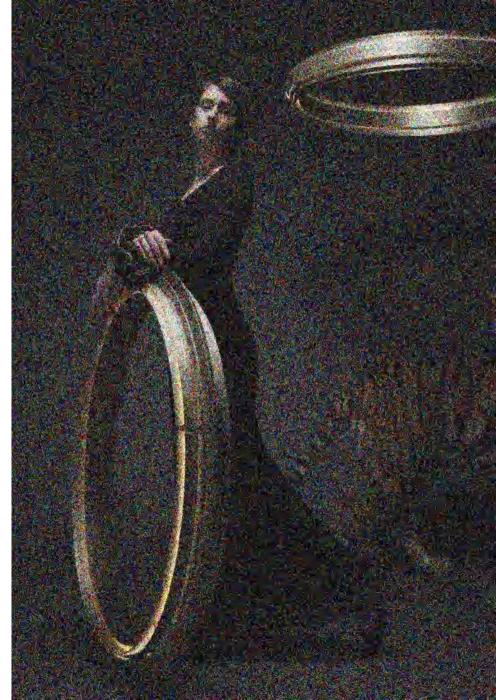

#### RING ROUND MIRROR

Like a jewel that reflects eternal beauty when it's admired, the Ring Round Mirror is the soul, which aspires to the sublime. The richness of this large wall mirror lies within its reflection. Ring Round Mirror evokes an antique unreachable treasure that could only be found in the most remote place on Earth. The Ring Round contains a mirror frame in black lacquered high gloss, with a minimalist line on the outside and another carved handmade on the inside.