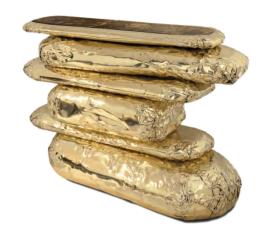

#### LAPIAZ BLACK GOLD CENTER TABLE

Lapiaz inspired this unique coffee table. The french word is the name given to the typical karst formations produced by surface dissolution of limestone or dolomite rocks. It can also be caused by freezing and thawing in cold climates. This is how Lapiaz luxury coffee table emerged. Imagine a stone freezed and freshly cracked to show the intire world a rich, golden interior. The polished brass details and mirrored sides attribute this luxury design artwork an artic yet confy and warm beauty. Definitly a statement piece for the most luxurious interior designs.

DIMENSIONS W 115 CM | D 85 CM | H 26.5 CM W 45.3 IN | D 33.5 IN | H 10.4 IN

DIMENSIONS W 115 CM | D 85 CM | H 26.5 CM W 45.3 IN | D 33.5 IN | H 10.4 IN