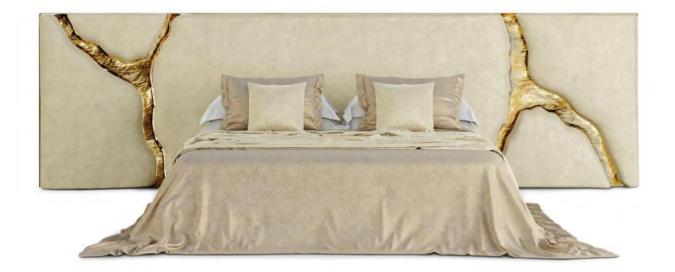

#### LAPIAZ WHITE HEADBOARD

Lapiaz headboard takes exceptional craftsmanship and contemporary design to a new realm. The organic features of this upholstered headboard are achieved through the manual fitting of gold-polished brass into the velvet structure. A platform bed can be added under request and it can accommodate a range of mattress types.

A new contemporary verve for comfortable and elegant bedrooms.