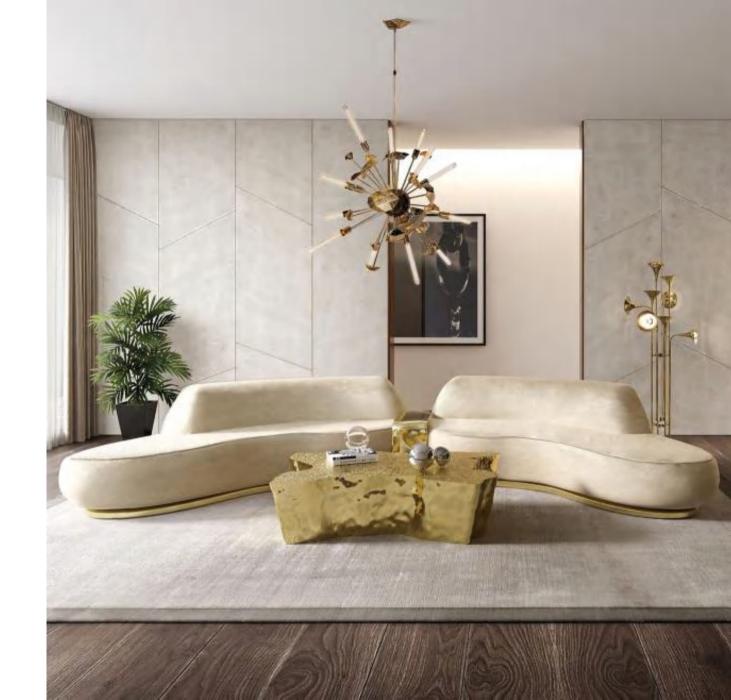

## **EDEN PATINA CENTER TABLE**

The mystic behind the name inspires Eden. A slice of the tree of life that fell from the Garden of Eden, this accent coffee table awakens desire and curiosity with its intriguing cut. Born from master artisans and the ancient technique of polished cast brass, this statement design piece incorporates nature-inspired design with industrious welding techniques, being manually assembled, making each piece unique.

EDEN SERIES CENTER TABLE

DIMENSIONS W 230 CM | D 140 CM | H 42 CM W 20.6 IN | D 155.1 IN | H 16.5 IN