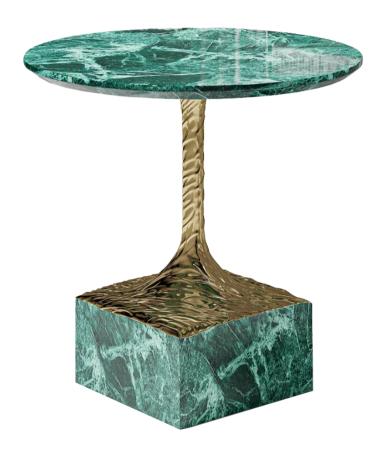

## STONEHENGE CONSOLE

Finding inspiration in the prehistoric monument Stonehenge, positioned asymmetrically and composed by a striking finishes and materials –Brass and Marble. This piece promises to elevate your living space to the next level. The metallic hues make an elegant contrast while beautifully combine and pay tribute to the Neolithic and Bronze Age.