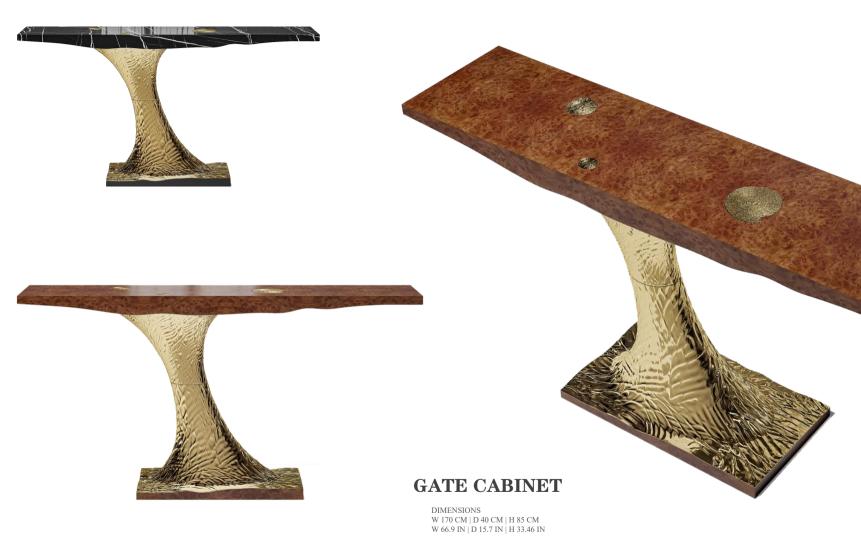

#### **FUNCTIONAL LUXURY**

An elegant writing desk finished in timeless wood veneer and exquisite polished brass surface details. Its cracks are hand-carved and inserted through polished brass sheets, which are hand hammered for a unique and organic finish. It is composed of three drawers and hidden handles. It also contains an additional moving storage piece composed of additional three drawers. The Lapiaz contemporary desk is a highly desirable classical piece perfect for exclusive offices and private workspaces.