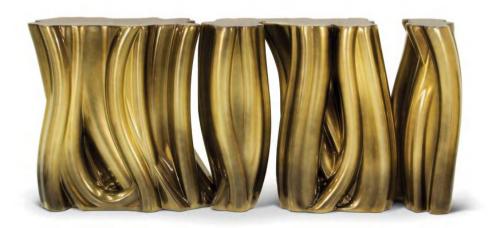

## LAPIAZ SIDEBOARD

Lapiaz sideboard takes exceptional craftsmanship and design to a new realm. Finding beauty in the most unexpected places, this contemporary design piece is inspired by authentic karst formations. Its organic features are achieved through the manual fitting of polished brass, and a sharp finish in polished stainless steel that portrays a perfect mirror.

DIMENSIONS W 220 CM | D 50 CM | H 82 CM W 86.6 IN | D 19.7 IN | H 32.3 IN