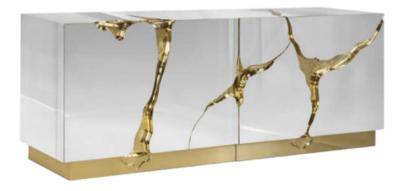

## LAPIAZ SIDEBOARD

Lapiaz sideboard takes exceptional craftsmanship and design to a new realm. Finding beauty in the most unexpected places, this contemporary design piece is inspired by authentic karst formations. Its organic features are achieved through the manual fitting of polished brass, and a sharp finish in polished stainless steel that portrays a perfect mirror.

DIMENSIONS W 220 CM | D 50 CM | H 82 CM W 86.6 IN | D 19.7 IN | H 32.3 IN