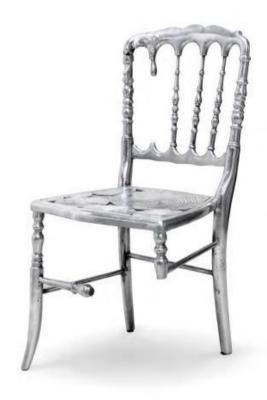

# **CHAIR**

The process of metalwork starts by melting metal into a liquid, pouring it in a mold with a cavity of the desired shape and size, and removing the material, or casting after the final work gets cool and then solidified, then it can be ejected or even broken out of the mold