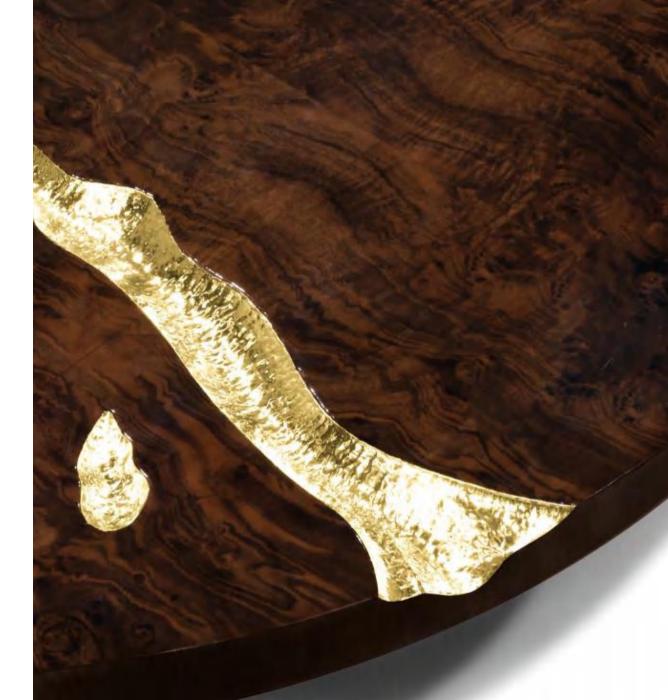

#### LAPIAZ BLACK GOLD CENTER TABLE

Lapiaz inspired this unique coffee table. The french word is the name given to the typical karst formations produced by surface dissolution of limestone or dolomite rocks. It can also be caused by freezing and thawing in cold climates. This is how Lapiaz luxury coffee table emerged. Imagine a stone freezed and freshly cracked to show the intire world a rich, golden interior. The polished brass details and mirrored sides attribute this luxury design artwork an artic yet confy and warm beauty. Definitly a statement piece for the most luxurious interior designs.

The hammered brass details and mirrored sides convey both dynamics and elegance to bring a new contemporary verve into refined interiors. Finding beauty in the most unexpected places, this contemporary coffee table is inspired by authentic karst formations created by surface dissolution, freezing, or thawing of dolomite rocks. Born from cold and freshly cracked to showing off the world rich, golden interior.