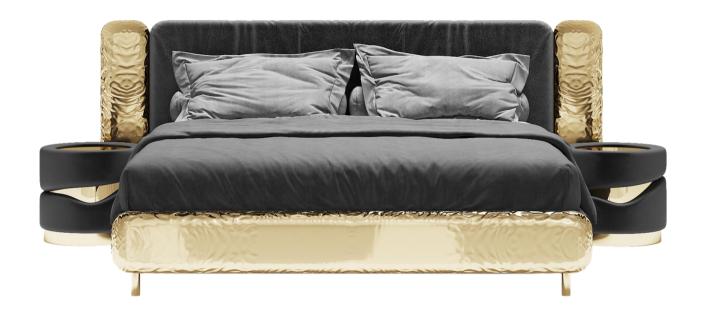

#### **BOCA DE LOBO BED**

The organic features of this upholstered headboard are achieved through the manual fitting of gold-polished brass into the velvet structure. A platform bed can be added under request and it can accommodate a range of mattress types.

A new contemporary verve for comfortable and elegant bedrooms.