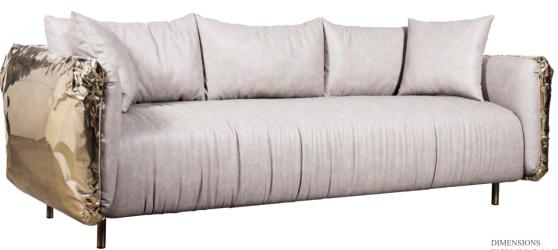

## **IMPERFECTIO SOFA**

DIMENSIONS W 226 CM | D 96 CM | H 67 CM W 88.9 IN | D 37.7 IN | H 26.3 IN