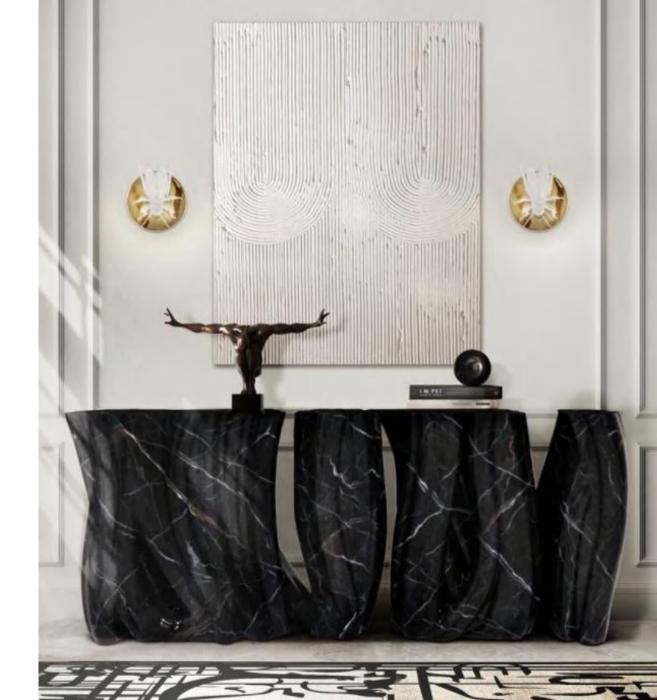

#### LAPIAZ BLACK CABINET

Lapiaz cabinet takes exceptional craftsmanship and design to a new realm. Finding beauty in the most unexpected places, this contemporary design piece is inspired by authentic karst formations. Its organic features are achieved through the manual fitting of polished brass, and a sharp finish in polished stainless steel that portrays a perfect mirror. Different-shaped doors and drawer open to a distinct poplar root wood veneer interior. The hammered gold details and the mirrored façade conveys both dynamics and elegance, a beautiful duality between power and refinement to bring a new contemporary verve into interior design.