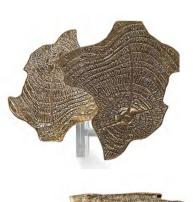

#### MONET PATINA CENTER TABLE

DIMENSIONS W 152 CM | D 82 CM | H 36 CM W 59.8 IN | D 32.3 IN | H 14.2 IN

#### MONET SILVER CENTER TABLE

DIMENSIONS W 152 CM | D 82 CM | H 36 CM W 59.8 IN | D 32.3 IN | H 14.2 IN