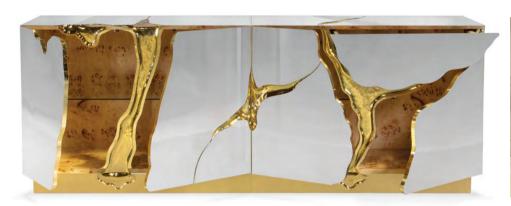

#### LAPIAZ BLACK CABINET

Lapiaz cabinet takes exceptional craftsmanship and design to a new realm. Finding beauty in the most unexpected places, this contemporary design piece is inspired by authentic karst formations. Its organic features are achieved through the manual fitting of polished brass, and a sharp finish in polished stainless steel that portrays a perfect mirror. Different-shaped doors and drawer open to a distinct poplar root wood veneer interior. The hammered gold details and the mirrored façade conveys both dynamics and elegance, a beautiful duality between power and refinement to bring a new contemporary verve into interior design.