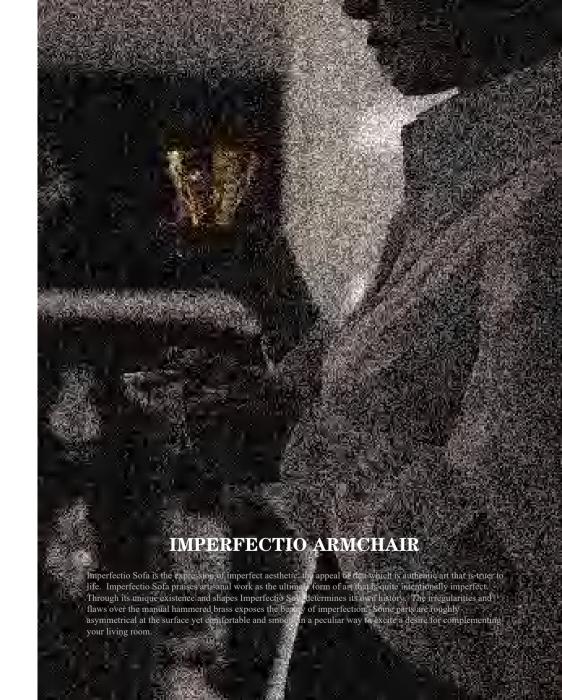

#### **IMPERFECTIO ARMCHAIR**

DIMENSIONS W 108 CM | D 96 CM | H 67 CM W 42.5 IN | D 37.7 IN | H 26.3 IN