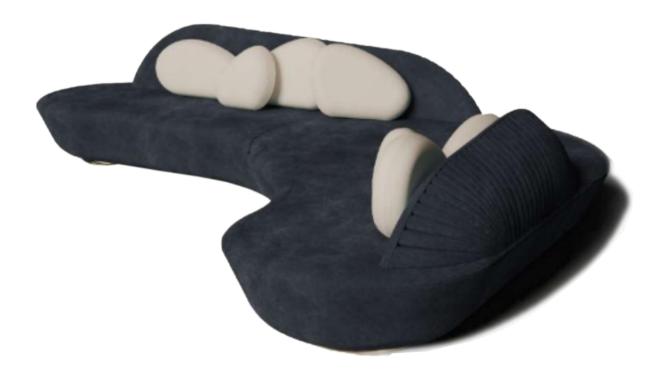

## **IMPERFECTIO SOFA**

DIMENSIONS W 226 CM | D 96 CM | H 67 CM W 88.9 IN | D 37.7 IN | H 26.3 IN