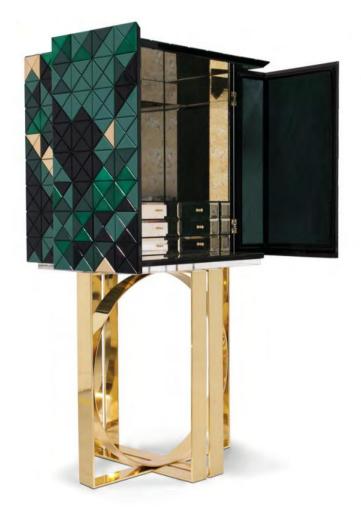

## PIXEL GREEN CABINET

DIMENSIONS W 81 CM | D 60 CM | H 163 CM W 31.5 IN | D 23.6 IN | H 64.2 IN