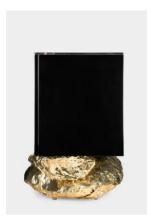

#### LAPIAZ BLACK GOLD CENTER TABLE

Lapiaz inspired this unique coffee table. The french word is the name given to the typical karst formations produced by surface dissolution of limestone or dolomite rocks. It can also be caused by freezing and thawing in cold climates. This is how Lapiaz luxury coffee table emerged. Imagine a stone freezed and freshly cracked to show the intire world a rich, golden interior. The polished brass details and mirrored sides attribute this luxury design artwork an artic yet confy and warm beauty. Definitly a statement piece for the most luxurious interior designs.

The hammered brass details and mirrored sides convey both dynamics and elegance to bring a new contemporary verve into refined interiors. Finding beauty in the most unexpected places, this contemporary coffee table is inspired by authentic karst formations created by surface dissolution, freezing, or thawing of dolomite rocks. Born from cold and freshly cracked to showing off the world rich, golden interior.