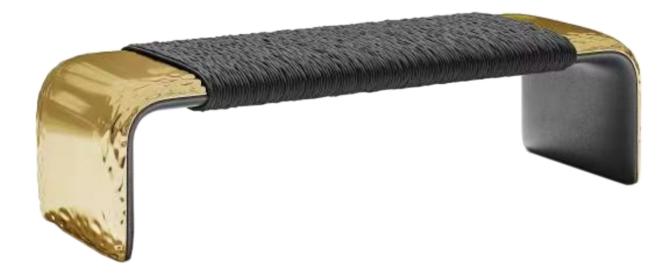

#### **DOURO/ Bench**

The DOURO bed owes its shapes to the precious landscape to the Douro valley. This exclusive pattern, creates an enveloping proportions for an elegant, and contemporary bed.

The pattern, simpliffed and reduced to the sole horizontal line, is also the protagonist of the frieze of the sommier raised from the ground. Luxury and glamour statement.

W 150 CM | D 50 CM | H 45 CM W 59 IN | D 19.7 IN | H 17.7 IN