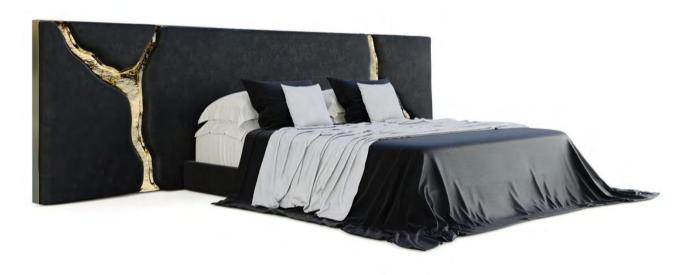

# LAPIAZ BLACK HEADBOARD

DIMENSIONS HEADBOARD W 400 CM | D 25 CM | H 120 CM W 157.4 IN | D 9.8 IN | H 47.2 IN

BED W 200 CM | D 215 CM | H 50 CM W 78.7 IN | D 84.6 IN | H 19.6 IN

DIMENSIONS HEADBOARD W 396 CM | D 221CM | H 105 CM W 155.9 IN | D 87 IN | H 41.4 IN

BED

W 200 CM | D 215 CM | H 50 CM W 78.7 IN | D 84.6 IN | H 19.6 IN

DIMENSIONS W 60 CM | D 40CM | H 45 CM W 23.6 IN | D 15.7 IN | H 17.7 IN