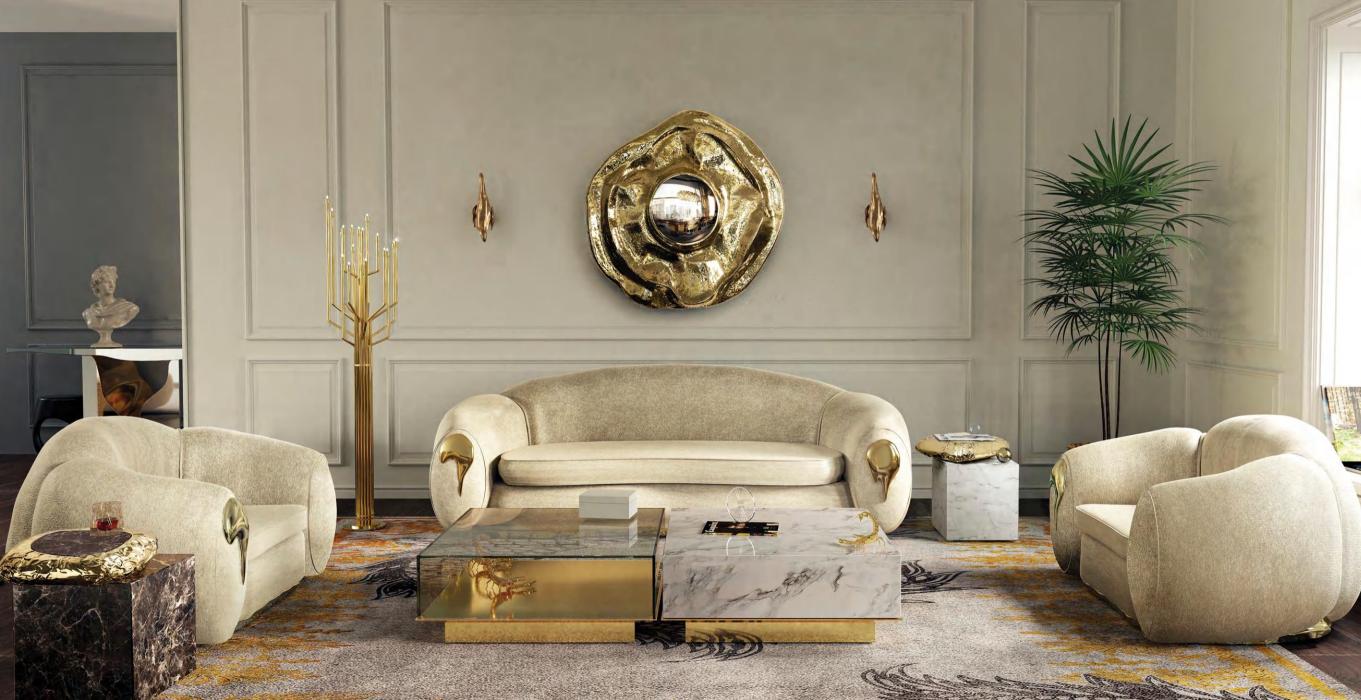

## **SOLEIL SOFA**

Soleil Sofa is a synthesis of styles and senses. Inspired by the spirit and mission of the famous Cirque de Soleil, the purpose is to invoke, provoke and evoke. Soft, sultry curves gently embrace the sitter in this elegant vintage and contemporary style sofa. Except for the supreme levels of comfort, the sofa through the brass details perfectly complements the elegant lines of a timeless piece

DIMENSIONS W 243 CM | D 120 CM | H 80 CM W 95.7 IN | D 47.2 IN | H 31.5 IN

DIMENSIONS W 242 CM | D 107 CM | H 76 CM W 95.3 IN | D 42.1 IN | H 29.9 IN

DIMENSIONS W 130 CM | D 100 CM | H 88 CM W 51.1 IN | D 39.3 IN | H 34.6 IN