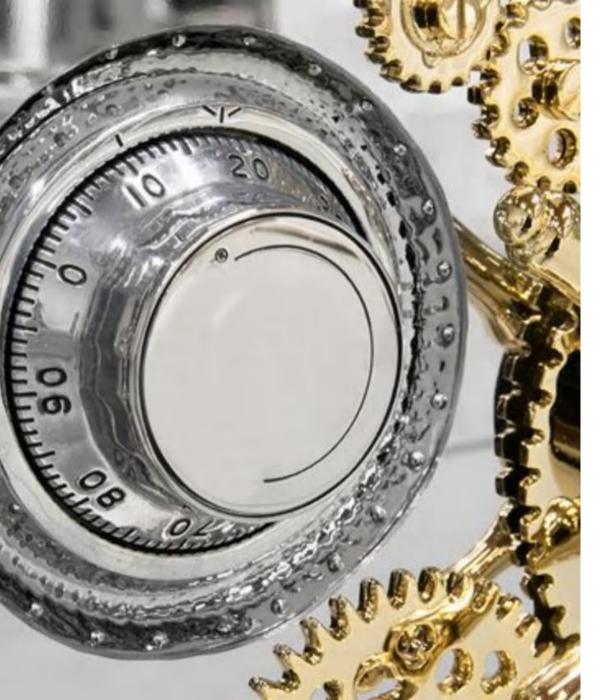

#### MILLIONAIRE GOLD LUXURY SAFE

Influenced by the California Gold Rush, the Millionaire Safe is a statement piece designed to cause an impression. This highend product of collectible design sparks both interest and imagination reminding the vault robbery attempts in the old west. Nestled in a turned brass silver plated gear-wheel mechanism, an imposing luxury safe handle obeys the will of is master through a secret dial lock combination. The overlay door makes room for an open space lined in velvet to keep liquors or other luxury lifestyle items,

#### MILLIONAIRE GOLD LUXURY SAFE

Influenced by the California Gold Rush, the Millionaire Safe is a statement piece designed to cause an impression. This high-end product of collectible design sparks both interest and imagination reminding the vault robbery attempts in the old west. Nestled in a turned brass silver plated gear-wheel mechanism, an imposing luxury safe handle obeys the will of is master through a secret dial lock combination. The overlay door makes room for an open space lined in velvet to keep liquors or other luxury lifestyle items, and a set of lockable drawers and door.