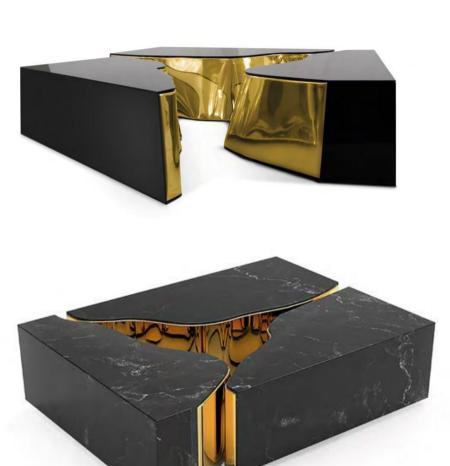

#### LAPIAZ BLACK GOLD CENTER TABLE

Lapiaz inspired this unique coffee table. The french word is the name given to the typical karst formations produced by surface dissolution of limestone or dolomite rocks. It can also be caused by freezing and thawing in cold climates. This is how Lapiaz luxury coffee table emerged. Imagine a stone freezed and freshly cracked to show the intire world a rich, golden interior. The polished brass details and mirrored sides attribute this luxury design artwork an artic yet confy and warm beauty. Definitly a statement piece for the most luxurious interior designs.

DIMENSIONS W 115 CM | D 85 CM | H 26.5 CM W 45.3 IN | D 33.5 IN | H 10.4 IN

DIMENSIONS W 115 CM | D 85 CM | H 26.5 CM W 45.3 IN | D 33.5 IN | H 10.4 IN