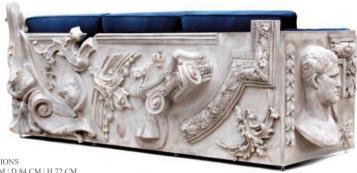

0 CM | D 85 CM | H 65 CM W 39.4 IN | D 37.7 IN | H 25.6 IN











DIMENSIONS W 111 CM | D 103 CM | H 68.5 CM W 43 IN | D 51.2 IN | H 26.9 IN

## **SOLEIL SOFA**

Soleil Sofa is a synthesis of styles and senses. Inspired by the spirit and mission of the famous Cirque de Soleil, the purpose is to invoke, provoke and evoke. Soft, sultry curves gently embrace the sitter in this elegant vintage and contemporary style sofa. Except for the supreme levels of comfort, the sofa through the brass details perfectly complements the elegant lines of a timeless piece



DIMENSIONS W 243 CM | D 120 CM | H 80 CM W 95.7 IN | D 47.2 IN | H 31.5 IN



DIMENSIONS W 242 CM | D 107 CM | H 76 CM W 95.3 IN | D 42.1 IN | H 29.9 IN



DIMENSIONS W 130 CM | D 100 CM | H 88 CM W 51.1 IN | D 39.3 IN | H 34.6 IN





DIMENSIONS W 252 CM | D 84 CM | H 72 CM W 99.2 IN | D 33.1 IN | H 28.3 IN





#### **AMASUNZU/ Sofa**

Amasunzu seating collection by ALMA de LUCE® inspired in a traditional Rwanda hairstyle, plays on exclusive artisan details with the aim to create an enveloping seat. The Amasunzu sofa backrest buds create a strong three-dimensional image characterized by generously proportioned shape, strong lines and elegant wooden legs. This contrasting dimensions and silhouettes maximize the softness of the volumes, suggests an immediate sense of comfort and allows for original interpretations of the living area.



DIMENSIONS W 410 CM | D 120 CM | D (corner): 320 CM | H 95 CM W 161.4 IN | D 47.24 IN | D (corner): 126 IN | H 37.40 IN





#### **AMATERASU/ Corner Sofa**

Amaterasu is the Goddess em