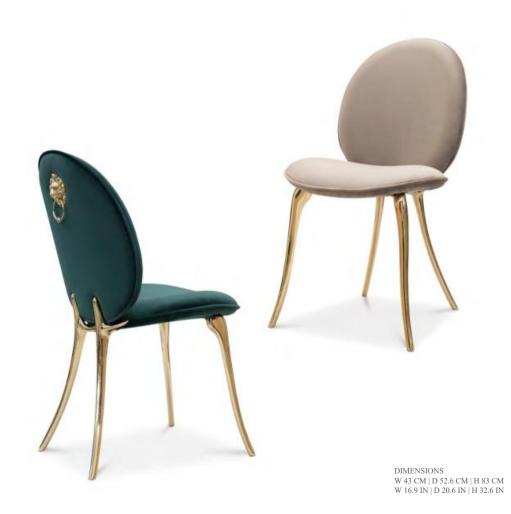

#### CHANDRA DINING CHAIR

Chandra is both bold and daring. The modern edge in this dining chair exudes the feeling of vintage glam, while metal bands delicately bind the chair highlighting the sculpted fluidity of the tight back upholstery.

DIMENSIONS W 60 CM | D 43 CM | H 83 CM W 23.6 IN | D 16.9 IN | H 32.67 IN