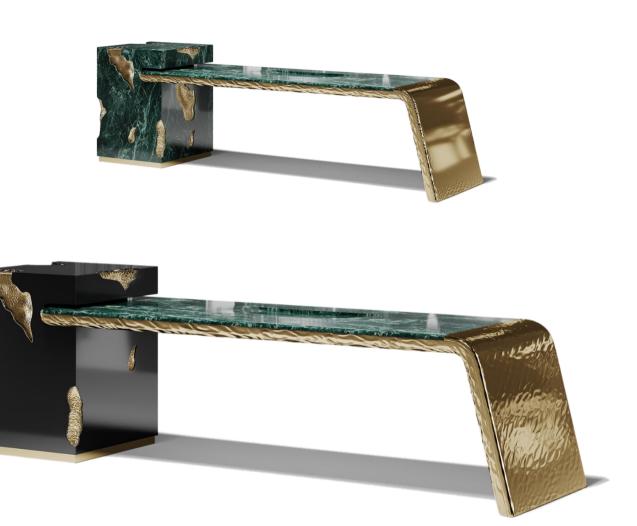

## STONEHENGE CONSOLE

Finding inspiration in the prehistoric monument Stonehenge, positioned asymmetrically and composed by a striking finishes and materials –Brass and Marble. This piece promises to elevate your living space to the next level. The metallic hues make an elegant contrast while beautifully combine and pay tribute to the Neolithic and Bronze Age.