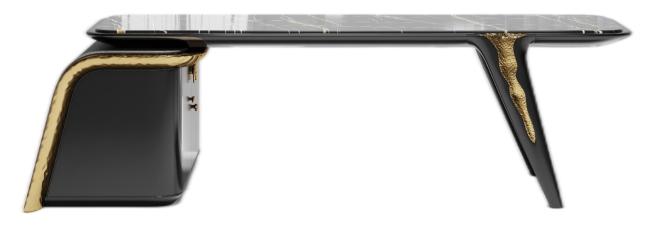

#### **FUNCTIONAL LUXURY**

An elegant writing desk finished in timeless wood veneer and exquisite polished brass surface details. Its cracks are hand-carved and inserted through polished brass sheets, which are hand hammered for a unique and organic finish. It is composed of three drawers and hidden handles. It also contains an additional moving storage piece composed of additional three drawers. The Lapiaz contemporary desk is a highly desirable classical piece perfect for exclusive offices and private workspaces.