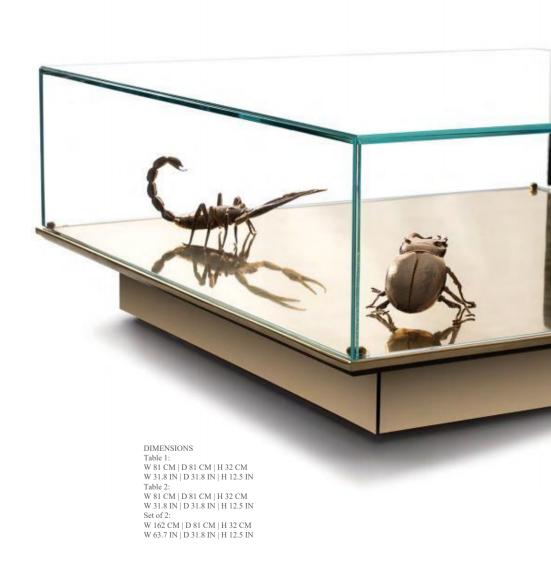

#### LAPIAZ BLACK GOLD CENTER TABLE

Lapiaz inspired this unique coffee table. The french word is the name given to the typical karst formations produced by surface dissolution of limestone or dolomite rocks. It can also be caused by freezing and thawing in cold climates. This is how Lapiaz luxury coffee table emerged. Imagine a stone freezed and freshly cracked to show the intire world a rich, golden interior. The polished brass details and mirrored sides attribute this luxury design artwork an artic yet confy and warm beauty. Definitly a statement piece for the most luxurious interior designs.

DIMENSIONS W 115 CM | D 85 CM | H 26.5 CM W 45.3 IN | D 33.5 IN | H 10.4 IN

DIMENSIONS W 115 CM | D 85 CM | H 26.5 CM W 45.3 IN | D 33.5 IN | H 10.4 IN