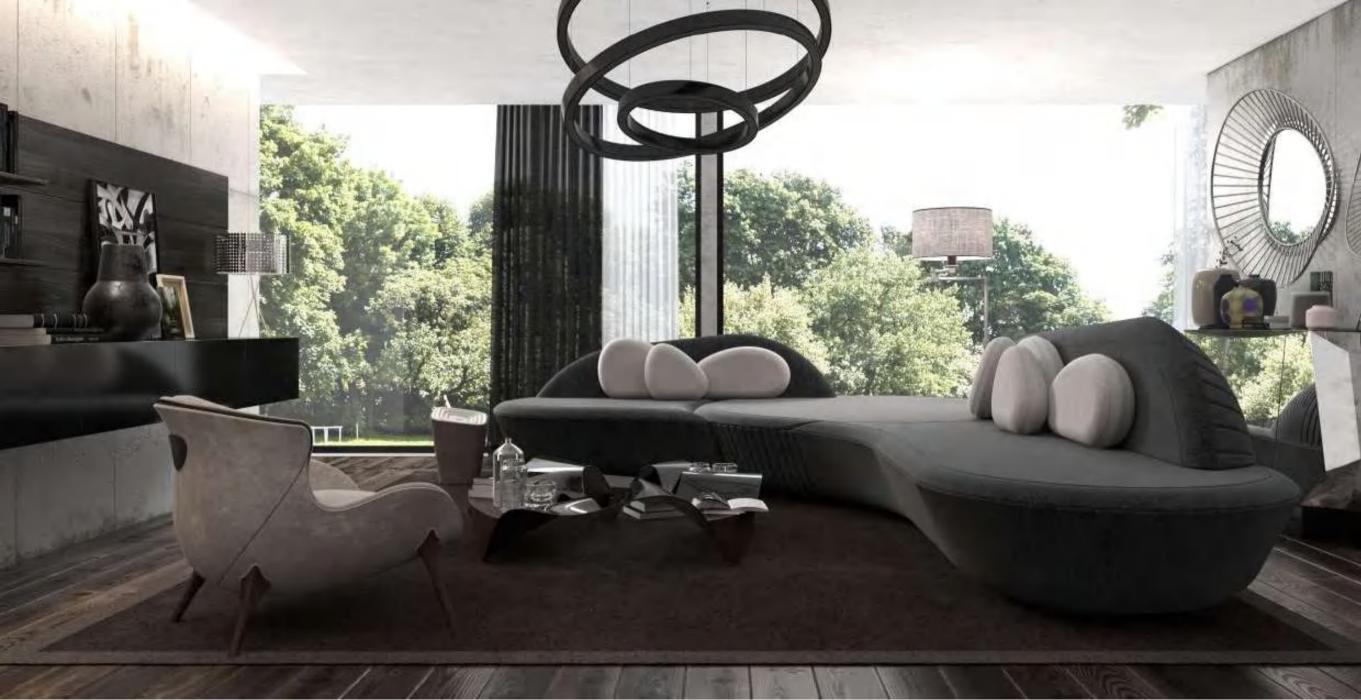

IN | D 47.2 IN | H 31.5 IN



DIMENSIONS W 242 CM | D 107 CM | H 76 CM W 95.3 IN | D 42.1 IN | H 29.9 IN



DIMENSIONS W 130 CM | D 100 CM | H 88 CM W 51.1 IN | D 39.3 IN | H 34.6 IN





DIMENSIONS W 252 CM | D 84 CM | H 72 CM W 99.2 IN | D 33.1 IN | H 28.3 IN





#### **AMASUNZU/ Sofa**

Amasunzu seating collection by ALMA de LUCE® inspired in a traditional Rwanda hairstyle, plays on exclusive artisan details with the aim to create an enveloping seat. The Amasunzu sofa backrest buds create a strong three-dimensional image characterized by generously proportioned shape, strong lines and elegant wooden legs. This contrasting dimensions and silhouettes maximize the softness of the volumes, suggests an immediate sense of comfort and allows for original interpretations of the living area.



DIMENSIONS W 410 CM | D 120 CM | D (corner): 320 CM | H 95 CM W 161.4 IN | D 47.24 IN | D (corner): 126 IN | H 37.40 IN





#### **AMATERASU/ Corner Sofa**

Amaterasu is the Goddess embodied as the Sun who rules the Universe and a principal deity of Japanese Shinto. The royal family of Japan is believed to directly descend from this vibrant, life-giving Goddess. She represents fertility and causes the plants to grow that give life to not only humans but to the gods as well. As the Guardian of the Japanese people, she is still represented by the emblem of the rising sun on the Japanese Flag.



## TULIP/ 3 seat Sofa

With the fluid line of its shapes and the equilibrium of its soft volumes, the Tu—ofas sofas, offering different solutions that push out the traditional style boundaries—ngi