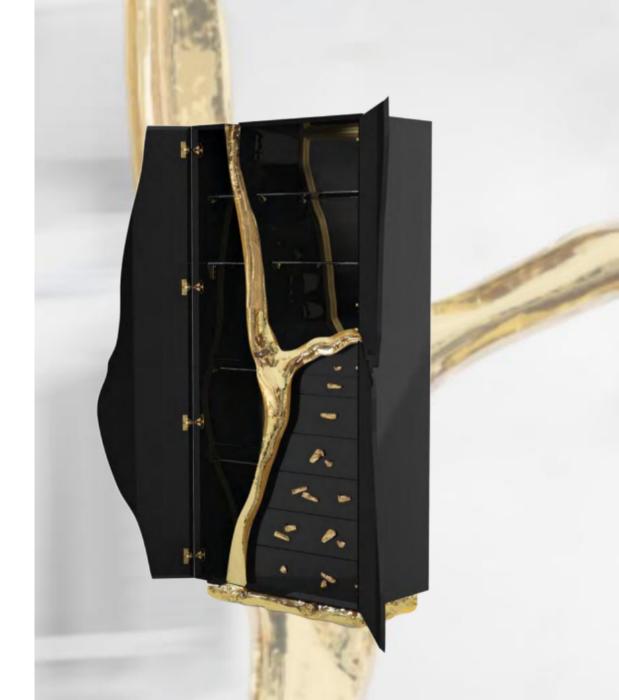

#### KINTSUKUROI/ Bed

With The KINTSUKUROI bed ALMA de LUCE® interprets the aesthetic that is all about beauty in imperfections. The Centuries-Old Art of Repairing Broken Pottery with Gold like golden joinery.