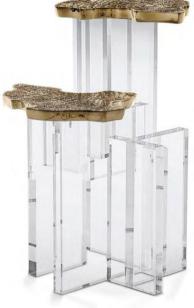

#### MONET PATINA CENTER TABLE

DIMENSIONS W 152 CM | D 82 CM | H 36 CM W 59.8 IN | D 32.3 IN | H 14.2 IN

#### MONET SILVER CENTER TABLE

DIMENSIONS W 152 CM | D 82 CM | H 36 CM W 59.8 IN | D 32.3 IN | H 14.2 IN