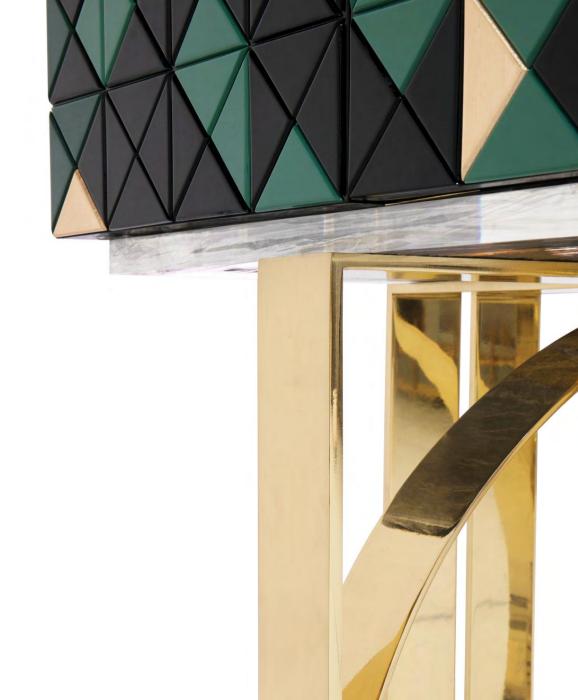

## PIXEL GREEN CABINET

DIMENSIONS W 81 CM | D 60 CM | H 163 CM W 31.5 IN | D 23.6 IN | H 64.2 IN