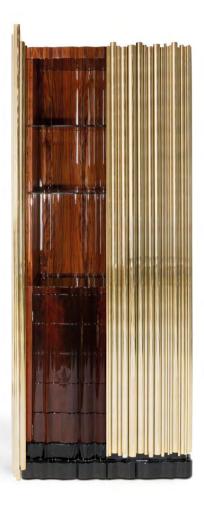

#### LAPIAZ BLACK CABINET

Lapiaz cabinet takes exceptional craftsmanship and design to a new realm. Finding beauty in the most unexpected places, this contemporary design piece is inspired by authentic karst formations. Its organic features are achieved through the manual fitting of polished brass, and a sharp finish in polished stainless steel that portrays a perfect mirror. Different-shaped doors and drawer open to a distinct poplar root wood veneer interior. The hammered gold details and the mirrored façade conveys both dynamics and elegance, a beautiful duality between power and refinement to bring a new contemporary verve into interior design.