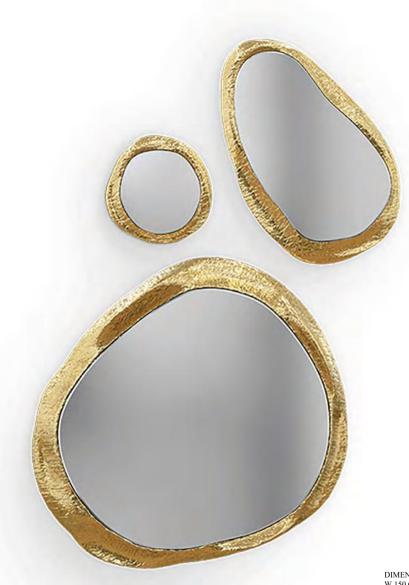

#### **HALO MIRROR**

Halo is the name of a phenomenon produced by light interacting with ice crystals suspended in the atmosphere. Halos can have many forms, ranging from colored or white rings to arcs and spots in the sky. Composed by a set of three mirrors, it allows different displays and creative settings. The big mirrors with different shapes have an elegant gold frame accent, perfect for contemporary interiors and elegant rooms, from stylish bedrooms to upscale halls or living rooms.

DIMENSIONS W 150 CM | D 9 CM | H 216CM W 59.1 IN | D 3.5 IN | H 85 IN