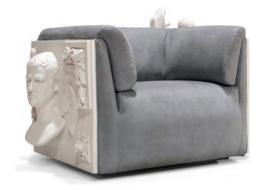

#### **IMPERFECTIO ARMCHAIR**

DIMENSIONS W 108 CM | D 96 CM | H 67 CM W 42.5 IN | D 37.7 IN | H 26.3 IN