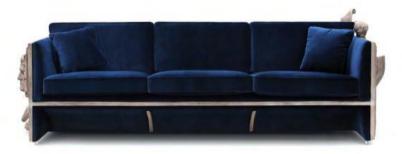

## **SOLEIL SOFA**

Soleil Sofa is a synthesis of styles and senses. Inspired by the spirit and mission of the famous Cirque de Soleil, the purpose is to invoke, provoke and evoke. Soft, sultry curves gently embrace the sitter in this elegant vintage and contemporary style sofa. Except for the supreme levels of comfort, the sofa through the brass details perfectly complements the elegant lines of a timeless piece

DIMENSIONS W 243 CM | D 120 CM | H 80 CM W 95.7 IN | D 47.2 IN | H 31.5 IN

DIMENSIONS W 242 CM | D 107 CM | H 76 CM W 95.3 IN | D 42.1 IN | H 29.9 IN

DIMENSIONS W 130 CM | D 100 CM | H 88 CM W 51.1 IN | D 39.3 IN | H 34.6 IN