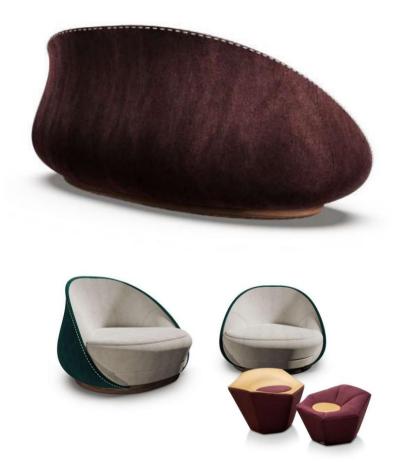

## IMPERFECTIO ROUND ARMCHAIR

DIMENSIONS W 100 CM | D 85 CM | H 65 CM W 39.4 IN | D 37.7 IN | H 25.6 IN

DIMENSIONS W 111 CM | D 103 CM | H 68.5 CM W 43 IN | D 51.2 IN | H 26.9 IN