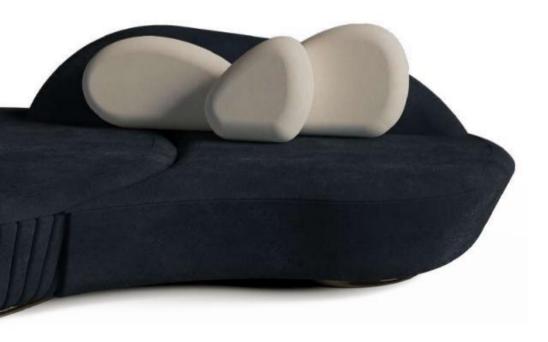

#### **IMPERFECTIO ARMCHAIR**

DIMENSIONS W 108 CM | D 96 CM | H 67 CM W 42.5 IN | D 37.7 IN | H 26.3 IN

## **IMPERFECTIO SOFA**

DIMENSIONS W 226 CM | D 96 CM | H 67 CM W 88.9 IN | D 37.7 IN | H 26.3 IN