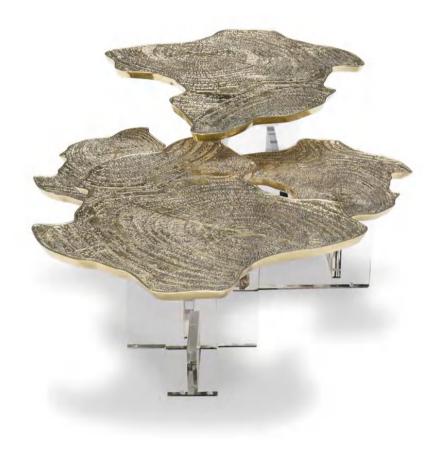

## **EDEN PATINA CENTER TABLE**

The mystic behind the name inspires Eden. A slice of the tree of life that fell from the Garden of Eden, this accent coffee table awakens desire and curiosity with its intriguing cut. Born from master artisans and the ancient technique of polished cast brass, this statement design piece incorporates nature-inspired design with industrious welding techniques, being manually assembled, making each piece unique.

EDEN SERIES CENTER TABLE

DIMENSIONS W 230 CM | D 140 CM | H 42 CM W 20.6 IN | D 155.1 IN | H 16.5 IN