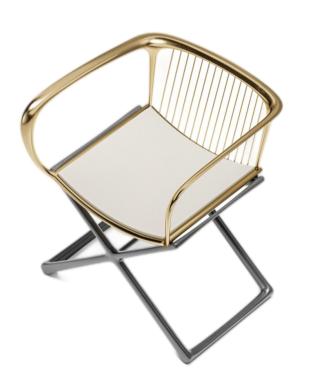

## **Bench**

The process of metalwork starts by melting metal into a liquid, pouring it in a mold with a cavity of the desired shape and size, and removing the material, or casting after the final work gets cool and then solidified, then it can be ejected or even broken out of the mold