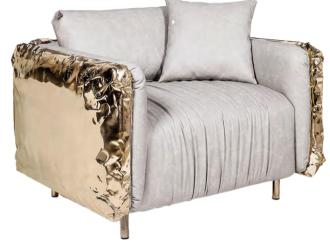

#### **IMPERFECTIO ARMCHAIR**

DIMENSIONS W 108 CM | D 96 CM | H 67 CM W 42.5 IN | D 37.7 IN | H 26.3 IN