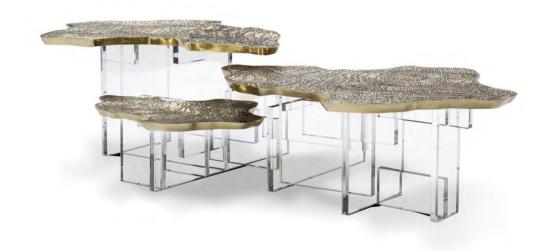

## **EDEN PATINA CENTER TABLE**

The mystic behind the name inspires Eden. A slice of the tree of life that fell from the Garden of Eden, this accent coffee table awakens desire and curiosity with its intriguing cut. Born from master artisans and the ancient technique of polished cast brass, this statement design piece incorporates nature-inspired design with industrious welding techniques, being manually assembled, making each piece unique.

EDEN SERIES CENTER TABLE

DIMENSIONS W 230 CM | D 140 CM | H 42 CM W 20.6 IN | D 155.1 IN | H 16.5 IN