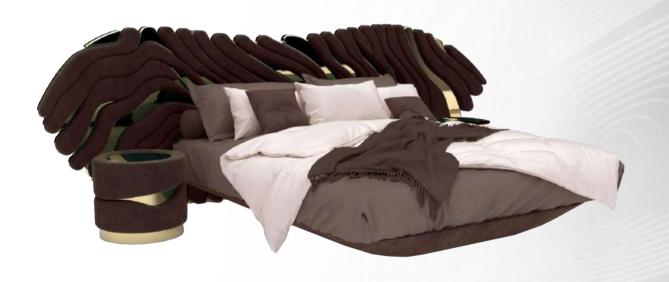

#### KINTSUKUROI/ Bed

With The KINTSUKUROI bed ALMA de LUCE® interprets the aesthetic that is all about beauty in imperfections. The Centuries-Old Art of Repairing Broken Pottery with Gold like golden joinery.

# DOURO/ Bed

Delicate and Sinuous Design, Rekindle the Shapes of the Landscape. The DOURO bed owes its shape to the precious landscape of the Douro valley. This exclusive pattern creates an enveloping proportion for an elegant, and contemporary bed.

DIMENSIONS W 340 CM | D 227.5 CM | H 117 CM W 133.9 IN | D 89.57 IN | H 46.06 I