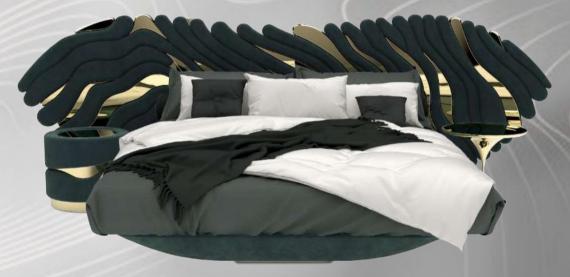

#### KINTSUKUROI/ Bed

With The KINTSUKUROI bed ALMA de LUCE® interprets the aesthetic that is all about beauty in imperfections. The Centuries-Old Art of Repairing Broken Pottery with Gold like golden joinery.

# DOURO/ Bed

Delicate and Sinuous Design, Rekindle the Shapes of the Landscape. The DOURO bed owes its shape to the precious landscape of the Douro valley. This exclusive pattern creates an enveloping proportion for an elegant, and contemporary bed.

DIMENSIONS W 340 CM | D 227.5 CM | H 117 CM W 133.9 IN | D 89.57 IN | H 46.06 I