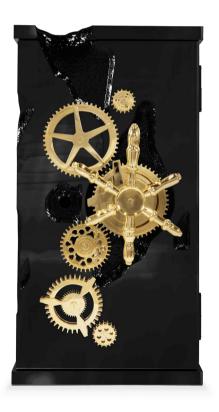

#### MILLIONAIRE GOLD LUXURY SAFE

Influenced by the California Gold Rush, the Millionaire Safe is a statement piece designed to cause an impression. This high-end product of collectible design sparks both interest and imagination reminding the vault robbery attempts in the old west. Nestled in a turned brass silver plated gear-wheel mechanism, an imposing luxury safe handle obeys the will of is master through a secret dial lock combination. The overlay door makes room for an open space lined in velvet to keep liquors or other luxury lifestyle items, and a set of lockable drawers and door.

DIMENSIONS W 105 CM | D 70 CM | H 190 CM W 41.3 IN | D 27.55 IN | H 74.8 IN