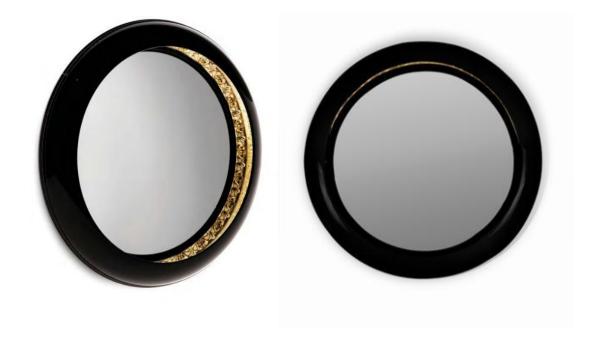

#### RING ROUND MIRROR

Like a jewel that reflects eternal beauty when it's admired, the Ring Round Mirror is the soul, which aspires to the sublime. The richness of this large wall mirror lies within its reflection. Ring Round Mirror evokes an antique unreachable treasure that could only be found in the most remote place on Earth. The Ring Round contains a mirror frame in black lacquered high gloss, with a minimalist line on the outside and another carved handmade on the inside.