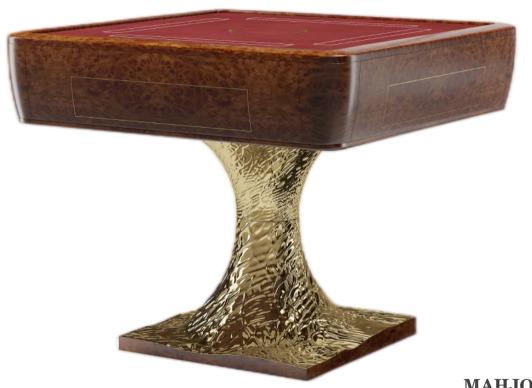

## MAHJONG TABLE

DIMENSIONS W 97 CM | D 97 CM | H 78 CM W 38.2 IN | D 38.2 IN | H 30.7 IN

DIMENSIONS W 50 CM | D 50 CM | H 71 CM W 19.7 IN | D 19.7 IN | H 28 IN