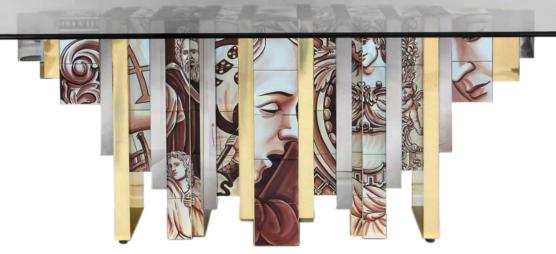

#### **HERITAGE DINING TABLE**

The Heritage Dining Table, much like its sibling Heritage Sideboard and Cabinet, is a highly sophisticated piece inspired by Portuguese history through the use of traditional hand painted azulejo tiles. Its noble design features bold lines, with alternating polished brass, bevelled mirror and azulejo strips and a tempered glass top, which reflect your dining room's finest elements, yet adding a touch of warmth and finesse.