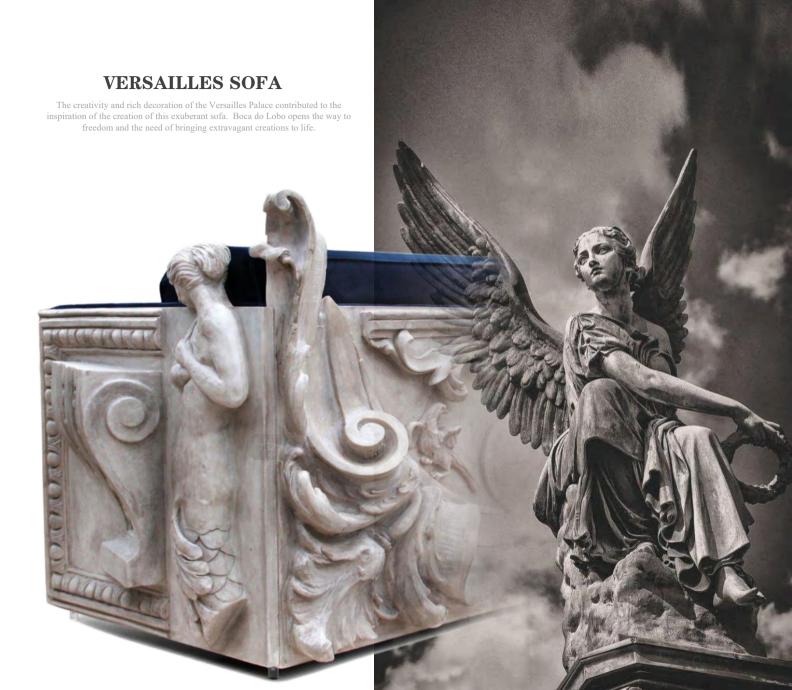

ONS W 111 CM | D 103 CM | H 68.5 CM W 43 IN | D 51.2 IN | H 26.9 IN

## **SOLEIL SOFA**

Soleil Sofa is a synthesis of styles and senses. Inspired by the spirit and mission of the famous Cirque de Soleil, the purpose is to invoke, provoke and evoke. Soft, sultry curves gently embrace the sitter in this elegant vintage and contemporary style sofa. Except for the supreme levels of comfort, the sofa through the brass details perfectly complements the elegant lines of a timeless piece



DIMENSIONS W 243 CM | D 120 CM | H 80 CM W 95.7 IN | D 47.2 IN | H 31.5 IN



DIMENSIONS W 242 CM | D 107 CM | H 76 CM W 95.3 IN | D 42.1 IN | H 29.9 IN



DIMENSIONS W 130 CM | D 100 CM | H 88 CM W 51.1 IN | D 39.3 IN | H 34.6 IN





DIMENSIONS W 252 CM | D 84 CM | H 72 CM W 99.2 IN | D 33.1 IN | H 28.3 IN





#### **AMASUNZU/ Sofa**

Amasunzu seating collection by ALMA de LUCE® inspired in a traditional Rwanda hairstyle, plays on exclusive artisan details with the aim to create an enveloping seat. The Amasunzu sofa backrest buds create a strong three-dimensional image characterized by generously proportioned shape, strong lines and elegant wooden legs. This contrasting dimensions and silhouettes maximize the softness of the volumes, suggests an immediate sense of comfort and allows for original interpretations of the living area.



DIMENSIONS W 410 CM | D 120 CM | D (corner): 320 CM | H 95 CM W 161.4 IN | D 47.24 IN | D (corner): 126 IN | H 37.40 IN





#### **AMATERASU/ Corner Sofa**

Amaterasu is the Goddess embodied as the Sun who rules the Universe and a principal deity of Japanese Sh