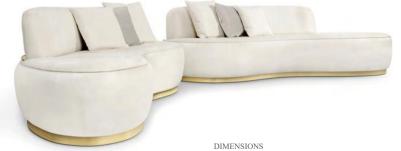

## IMPERFECTIO ROUND ARMCHAIR

DIMENSIONS W 100 CM | D 85 CM | H 65 CM W 39.4 IN | D 37.7 IN | H 25.6 IN

DIMENSIONS W 111 CM | D 103 CM | H 68.5 CM W 43 IN | D 51.2 IN | H 26.9 IN