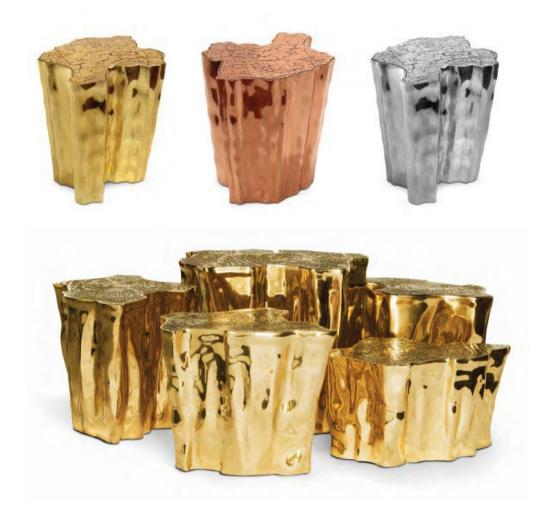

## **EDEN PATINA CENTER TABLE**

The mystic behind the name inspires Eden. A slice of the tree of life that fell from the Garden of Eden, this accent coffee table awakens desire and curiosity with its intriguing cut. Born from master artisans and the ancient technique of polished cast brass, this statement design piece incorporates nature-inspired design with industrious welding techniques, being manually assembled, making each piece unique.

EDEN SERIES CENTER TABLE

DIMENSIONS W 230 CM | D 140 CM | H 42 CM W 20.6 IN | D 155.1 IN | H 16.5 IN