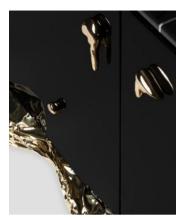

## **ANGRA SIDEBOARD**

Bold yet elegant black and gold sideboard. The sharped body is fully covered in black high gloss, and it gently lies in an unexpected curved golden base conceived from hammered polished brass, inspired by the cliffs of the historical city of Angra do Heroismo in Azores island, Portugal. Sophisticated pulls in different organic shapes adorn four doors, each one opens to single drawers on each compartment.