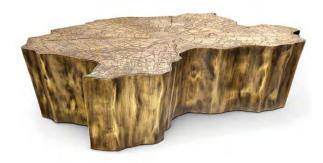

## **EDEN PATINA CENTER TABLE**

The mystic behind the name inspires Eden. A slice of the tree of life that fell from the Garden of Eden, this accent coffee table awakens desire and curiosity with its intriguing cut. Born from master artisans and the ancient technique of polished cast brass, this statement design piece incorporates nature-inspired design with industrious welding techniques, being manually assembled, making each piece unique.

EDEN SERIES CENTER TABLE

DIMENSIONS W 230 CM | D 140 CM | H 42 CM W 20.6 IN | D 155.1 IN | H 16.5 IN