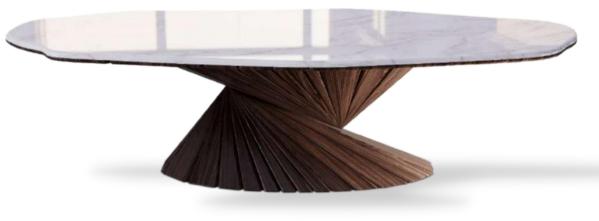

s top, which reflect your dining room's finest elements, yet adding a touch of warmth and finesse.



DIMENSIONS W 300 CM | D 140 CM | H 76 CM W 118.1 IN | D 55.1 IN | H 29.9 IN

## **DARVAZA/ Dining Table**

Extreme simplicity, contemporary aesthetic and seductive power: these are the characteristics reflected in each detail that make the DARVAZA Table loved at first sight. ALMA de LUCE's exclusive wood-work create a intricate solid walnut top with a sculptural and minimalist base for adding sophistication to any kind of home setting.









# **BONSAI/ Dining Table**

The Bonsai table combines ALMA DE LUCE know how with natural wealth material like walnut wood or Estremoz marble. The walnut wood footer give an unusual and chic effect to this piece that supports a marble and wood top.



DIMENSIONS W 300 CM | D 135 CM | H 75 CM W 118.1 IN | D 53.15 IN | H 29.53 IN

## **ROUND DINING TABLE**









## MAHJONG TABLE

DIMENSIONS W 97 CM | D 97 CM | H 78 CM W 38.2 IN | D 38.2 IN | H 30.7 IN







DIMENSIONS W 50 CM | D 50 CM | H 71 CM W 19.7 IN | D 19.7 IN | H 28 IN

# Nº 11 CHAIR

The N°11 Chair was carefully developed to enhance your dining experience, providing you with the best quality seating solutions. Handsomely crafted from solid brass, this modern chair is also available is three different colors, combining an avant-garde approach with classic and emblematic lines. N° 11 also features remarkable craftsmanship and embodies complex metalwork techniques from which Portuguese artisans built their reputation throughout the years.



# N° 11 BAR STOOL

DIMENSIONS W 61