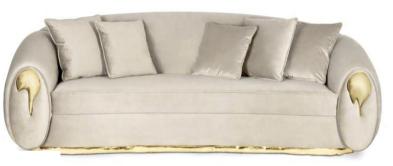

## **IMPERFECTIO SOFA**

DIMENSIONS W 226 CM | D 96 CM | H 67 CM W 88.9 IN | D 37.7 IN | H 26.3 IN