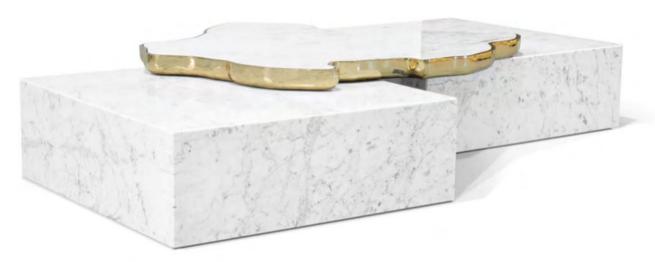

#### LAPIAZ BLACK GOLD CENTER TABLE

Lapiaz inspired this unique coffee table. The french word is the name given to the typical karst formations produced by surface dissolution of limestone or dolomite rocks. It can also be caused by freezing and thawing in cold climates. This is how Lapiaz luxury coffee table emerged. Imagine a stone freezed and freshly cracked to show the intire world a rich, golden interior. The polished brass details and mirrored sides attribute this luxury design artwork an artic yet confy and warm beauty. Definitly a statement piece for the most luxurious interior designs.

The hammered brass details and mirrored sides convey both dynamics and elegance to bring a new contemporary verve into refined interiors. Finding beauty in the most unexpected places, this contemporary coffee table is inspired by authentic karst formations created by surface dissolution, freezing, or thawing of dolomite rocks. Born from cold and freshly cracked to showing off the world rich, golden interior.