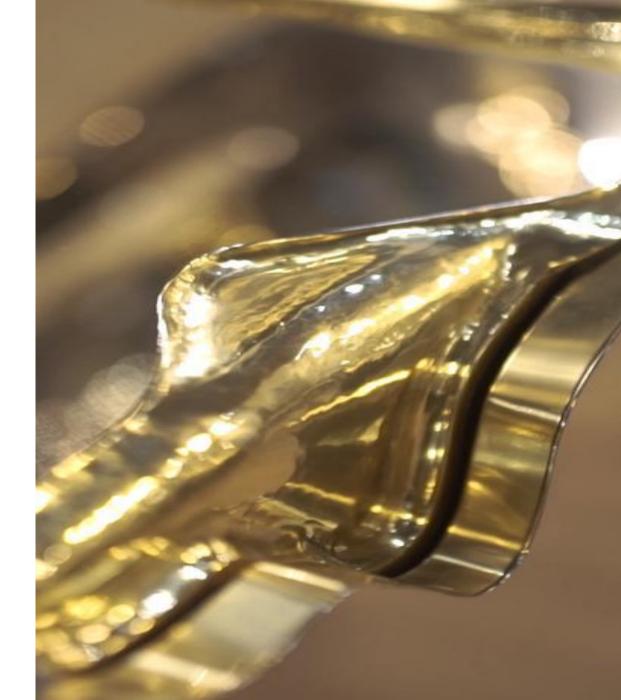

#### LAPIAZ BLACK GOLD CENTER TABLE

Lapiaz inspired this unique coffee table. The french word is the name given to the typical karst formations produced by surface dissolution of limestone or dolomite rocks. It can also be caused by freezing and thawing in cold climates. This is how Lapiaz luxury coffee table emerged. Imagine a stone freezed and freshly cracked to show the intire world a rich, golden interior. The polished brass details and mirrored sides attribute this luxury design artwork an artic yet confy and warm beauty. Definitly a statement piece for the most luxurious interior designs.

The hammered brass details and mirrored sides convey both dynamics and elegance to bring a new contemporary verve into refined interiors. Finding beauty in the most unexpected places, this contemporary coffee table is inspired by authentic karst formations created by surface dissolution, freezing, or thawing of dolomite rocks. Born from cold and freshly cracked to showing off the world rich, golden interior.