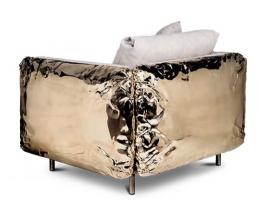

## **IMPERFECTIO SOFA**

DIMENSIONS W 226 CM | D 96 CM | H 67 CM W 88.9 IN | D 37.7 IN | H 26.3 IN