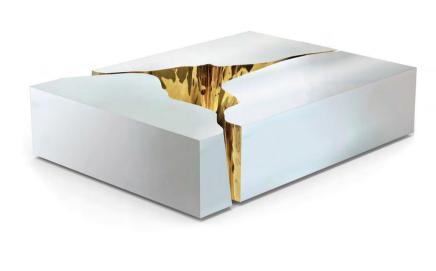

#### LAPIAZ BLACK GOLD CENTER TABLE

Lapiaz inspired this unique coffee table. The french word is the name given to the typical karst formations produced by surface dissolution of limestone or dolomite rocks. It can also be caused by freezing and thawing in cold climates. This is how Lapiaz luxury coffee table emerged. Imagine a stone freezed and freshly cracked to show the intire world a rich, golden interior. The polished brass details and mirrored sides attribute this luxury design artwork an artic yet confy and warm beauty. Definitly a statement piece for the most luxurious interior designs.

DIMENSIONS W 115 CM | D 85 CM | H 26.5 CM W 45.3 IN | D 33.5 IN | H 10.4 IN

DIMENSIONS W 115 CM | D 85 CM | H 26.5 CM W 45.3 IN | D 33.5 IN | H 10.4 IN