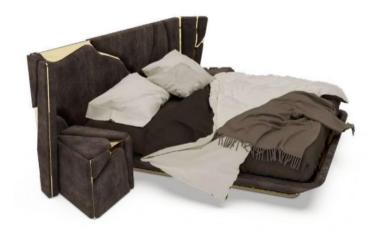

#### KINTSUKUROI/ Bed

With The KINTSUKUROI bed ALMA de LUCE® interprets the aesthetic that is all about beauty in imperfections. The Centuries-Old Art of Repairing Broken Pottery with Gold like golden joinery.