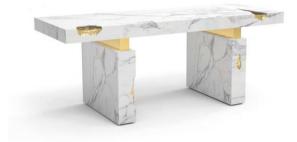

## EMPIRE WALNUT CENTER TABLE

The Empire Center Table is to find itself in the very heart of the most memorable of events and celebrations. It begs meaningful conversation and years of toasts, symbolizing the union of friendship and the celebration of life. Designed and built to make an impression and deliver an unmatched experience, this exquisite piece will add a breathtaking touch of elegance and glamour to your luxury living room.

DIMENSIONS BIG Ø 130 CM | H 37 CM Ø 51.2 IN | H 14.6 IN

MEDIUM Ø 100 CM | H 27 CM Ø 51.2 IN | H 10.6 IN