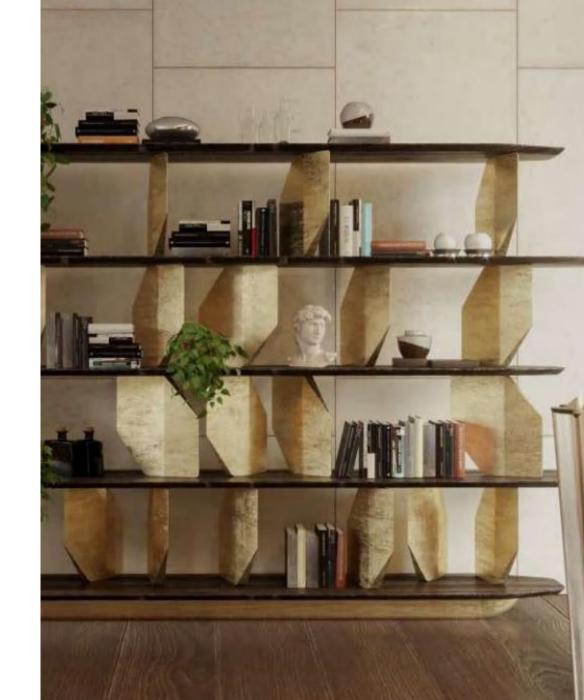

#### ANTA DA ARCA/ Bookshelf

The Anta da Arca bookcase, inspired by a Portuguese legend, is a seductive piece that transcends traditional and modern borders. Its modern minimalist design with a touch of sophistication is defined as timeless.

DIMENSIONS W 200 CM | D 43 CM | H 195 CM W 78.74 IN | D 16.93 IN | H 76.77 IN