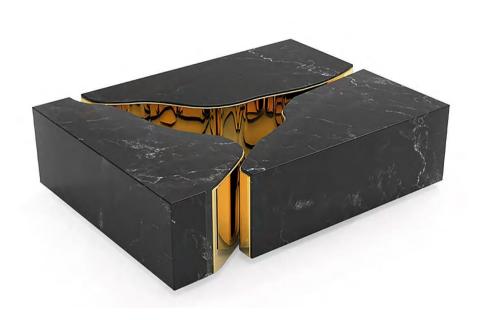

#### LAPIAZ BLACK GOLD CENTER TABLE

Lapiaz inspired this unique coffee table. The french word is the name given to the typical karst formations produced by surface dissolution of limestone or dolomite rocks. It can also be caused by freezing and thawing in cold climates. This is how Lapiaz luxury coffee table emerged. Imagine a stone freezed and freshly cracked to show the intire world a rich, golden interior. The polished brass details and mirrored sides attribute this luxury design artwork an artic yet confy and warm beauty. Definitly a statement piece for the most luxurious interior designs.

DIMENSIONS W 115 CM | D 85 CM | H 26.5 CM W 45.3 IN | D 33.5 IN | H 10.4 IN

DIMENSIONS W 115 CM | D 85 CM | H 26.5 CM W 45.3 IN | D 33.5 IN | H 10.4 IN