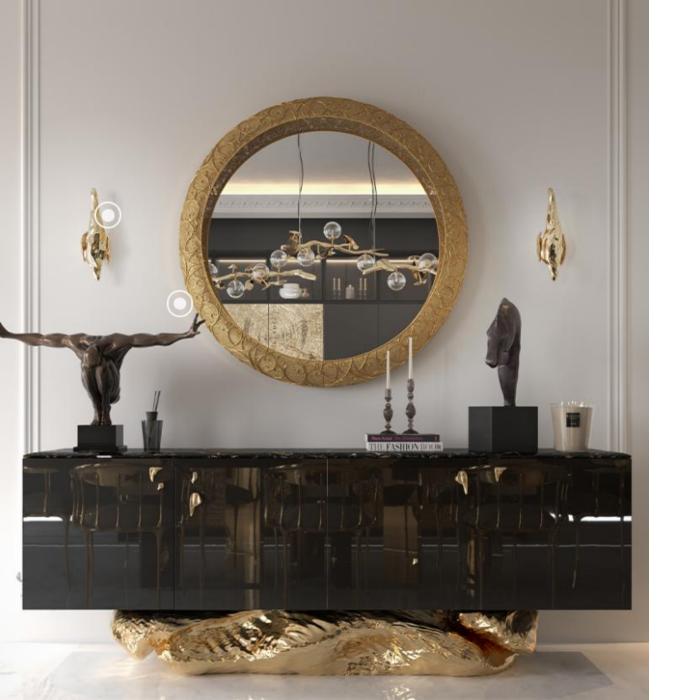

#### **GLANCE MIRROR**

With order being the pleasure of the reason, the disorder is the delight of emotions. What seems confused and cluttered can, in a glance, acquire a new meaning capable of inspiring and becharming us. The Glance Mirror tells a story about the crossroads of life and the reason for the chaos. The concept of a defragmented statement mirror brings out its noblest gold backdrop meticulously handcrafted from the most skilled goldsmiths. A contemporary wall mirror with a gold accent for contemporary interiors and elegant rooms. From stylish bedrooms to upscale halls or living rooms. The unique beauty of this round mirror comes from daring to risk and challenge conventional design through the finest craftsmanship.

## **ANGRA SIDEBOARD**

Bold yet elegant black and gold sideboard. The sharped body is fully covered in black high gloss, and it gently lies in an unexpected curved golden base conceived from hammered polished brass, inspired by the cliffs of the historical city of Angra do Heroismo in Azores island, Portugal. Sophisticated pulls in different organic shapes adorn four doors, each one opens to single drawers on each compartment.