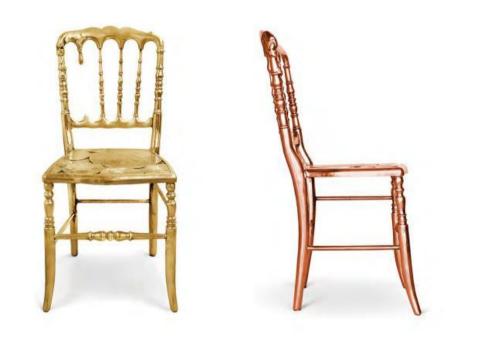

# Nº 11 CHAIR

The N°11 Chair was carefully developed to enhance your dining experience, providing you with the best quality seating solutions. Handsomely crafted from solid brass, this modern chair is also available is three different colors, combining an avant-garde approach with classic and emblematic lines. N° 11 also features remarkable craftsmanship and embodies complex metalwork techniques from which Portuguese artisans built their reputation throughout the years.