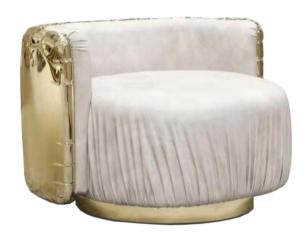

## IMPERFECTIO ROUND ARMCHAIR

DIMENSIONS W 100 CM | D 85 CM | H 65 CM W 39.4 IN | D 37.7 IN | H 25.6 IN

DIMENSIONS W 111 CM | D 103 CM | H 68.5 CM W 43 IN | D 51.2 IN | H 26.9 IN