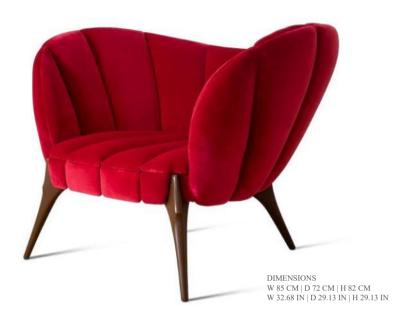

## **HISSAN ARABI/ Armchair**

The proud head and rich shapes of the Arabian horse inspired the creation of the exuberant HISSAN ARABI armchair. Enveloping, fluid and sensual shapes for an upholstered and refined comfort, with the lightness highlighted by the walnut wood structure.

DIMENSIONS W 100 CM | D 82 CM | H 85 CM W 39.37 IN | D 32.28 IN | H 33.46 IN