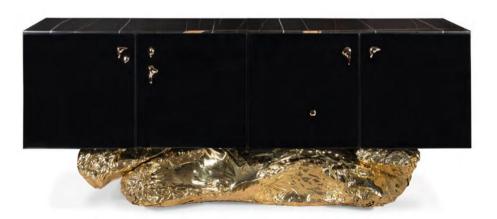

## **ANGRA SIDEBOARD**

Bold yet elegant black and gold sideboard. The sharped body is fully covered in black high gloss, and it gently lies in an unexpected curved golden base conceived from hammered polished brass, inspired by the cliffs of the historical city of Angra do Heroismo in Azores island, Portugal. Sophisticated pulls in different organic shapes adorn four doors, each one opens to single drawers on each compartment.

DIMENSIONS W 224 CM | D 66 CM | H 84 CM W 88.2 IN | D 26 IN | H 33.1 IN