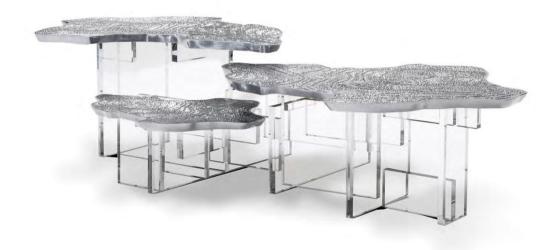

## **EDEN PATINA CENTER TABLE**

The mystic behind the name inspires Eden. A slice of the tree of life that fell from the Garden of Eden, this accent coffee table awakens desire and curiosity with its intriguing cut. Born from master artisans and the ancient technique of polished cast brass, this statement design piece incorporates nature-inspired design with industrious welding techniques, being manually assembled, making each piece unique.

EDEN SERIES CENTER TABLE

DIMENSIONS W 230 CM | D 140 CM | H 42 CM W 20.6 IN | D 155.1 IN | H 16.5 IN