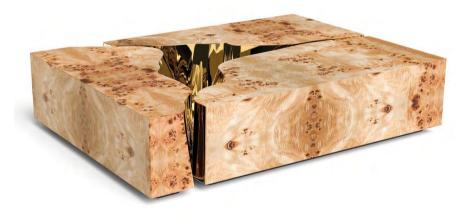

#### LAPIAZ BLACK GOLD CENTER TABLE

Lapiaz inspired this unique coffee table. The french word is the name given to the typical karst formations produced by surface dissolution of limestone or dolomite rocks. It can also be caused by freezing and thawing in cold climates. This is how Lapiaz luxury coffee table emerged. Imagine a stone freezed and freshly cracked to show the intire world a rich, golden interior. The polished brass details and mirrored sides attribute this luxury design artwork an artic yet confy and warm beauty. Definitly a statement piece for the most luxurious interior designs.

DIMENSIONS W 115 CM | D 85 CM | H 26.5 CM W 45.3 IN | D 33.5 IN | H 10.4 IN

DIMENSIONS W 115 CM | D 85 CM | H 26.5 CM W 45.3 IN | D 33.5 IN | H 10.4 IN