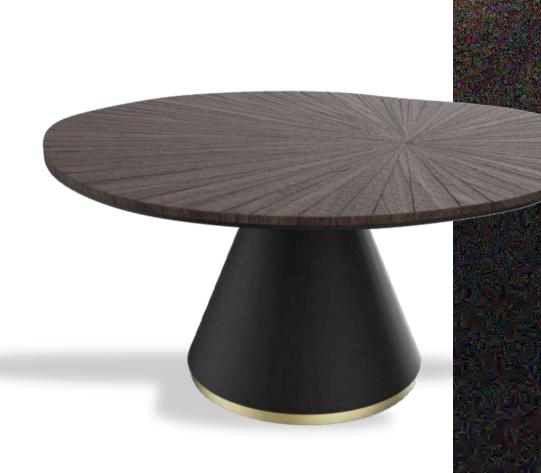

abinet, is a highly sophisticated piece inspired by Portuguese history through the use of traditional hand painted azulejo tiles. Its noble design features bold lines, with alternating polished brass, bevelled mirror and azulejo strips and a tempered glass top, which reflect your dining room's finest elements, yet adding a touch of warmth and finesse.



DIMENSIONS W 300 CM | D 140 CM | H 76 CM W 118.1 IN | D 55.1 IN | H 29.9 IN

## **DARVAZA/ Dining Table**

Extreme simplicity, contemporary aesthetic and seductive power: these are the characteristics reflected in each detail that make the DARVAZA Table loved at first sight. ALMA de LUCE's exclusive wood-work create a intricate solid walnut top with a sculptural and minimalist base for adding sophistication to any kind of home setting.









# **BONSAI/ Dining Table**

The Bonsai table combines ALMA DE LUCE know how with natural wealth material like walnut wood or Estremoz marble. The walnut wood footer give an unusual and chic effect to this piece that supports a marble and wood top.



DIMENSIONS W 300 CM | D 135 CM | H 75 CM W 118.1 IN | D 53.15 IN | H 29.53 IN

## **ROUND DINING TABLE**









## MAHJONG TABLE

DIMENSIONS W 97 CM | D 97 CM | H 78 CM W 38.2 IN | D 38.2 IN | H 30.7 IN







DIMENSIONS W 50 CM | D 50 CM | H 71 CM W 19.7 IN | D 19.7 IN | H 28 IN

# Nº 11 CHAIR

The N°11 Chair was carefully developed to enhance your dining experience, providing you with the best quality seating solutions. Handsomely crafted from solid brass, this modern chair is also available is three different colors, combining an av