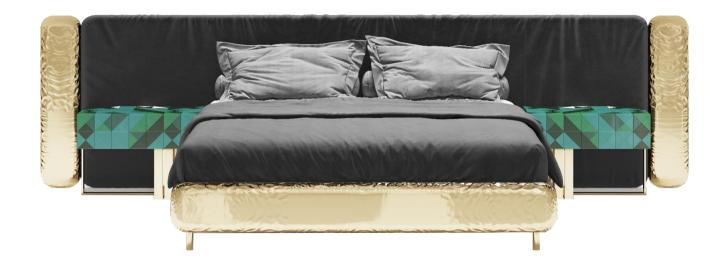

# LAPIAZ BLACK HEADBOARD

DIMENSIONS HEADBOARD W 400 CM | D 25 CM | H 120 CM W 157.4 IN | D 9.8 IN | H 47.2 IN

BED W 200 CM | D 215 CM | H 50 CM W 78.7 IN | D 84.6 IN | H 19.6 IN

DIMENSIONS HEADBOARD W 396 CM | D 221CM | H 105 CM W 155.9 IN | D 87 IN | H 41.4 IN

BED

W 200 CM | D 215 CM | H 50 CM W 78.7 IN | D 84.6 IN | H 19.6 IN

DIMENSIONS W 60 CM | D 40CM | H 45 CM W 23.6 IN | D 15.7 IN | H 17.7 IN