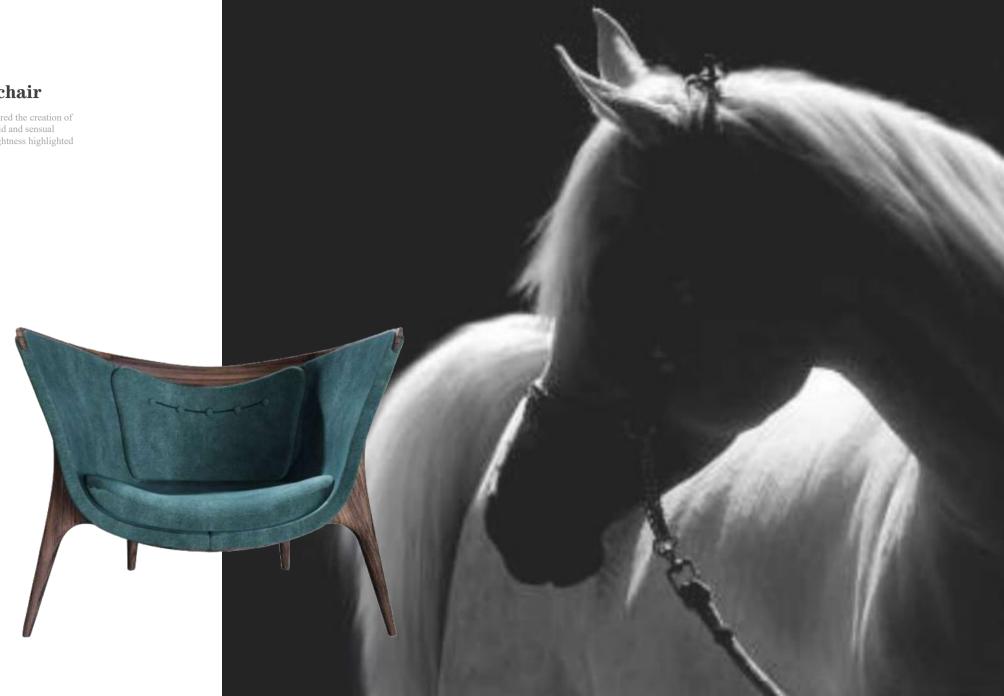

## **HISSAN ARABI/ Armchair**

The proud head and rich shapes of the Arabian horse inspired the creation of the exuberant HISSAN ARABI armchair. Enveloping, fluid and sensual shapes for an upholstered and refined comfort, with the lightness highlighted by the walnut wood structure.

DIMENSIONS W 100 CM | D 82 CM | H 85 CM W 39.37 IN | D 32.28 IN | H 33.46 IN