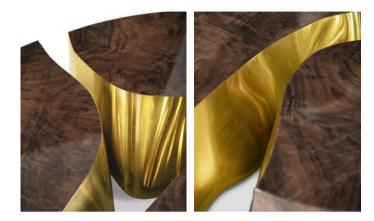

#### LAPIAZ OVAL CENTER TABLE

Lapiaz center table takes exceptional craftsmanship and design to a new realm.

A functional artwork conceived in three modules for unexpected combinations. Its organic features are achieved through the manual fitting of the polished brass sheet, and a curved exterior finished in warmth walnut wood veneer.

The hammered brass details and mirrored sides convey both dynamics and elegance to bring a new contemporary verve into refined interiors. Finding beauty in the most unexpected places, this contemporary coffee table is inspired by authentic karst formations created by surface dissolution, freezing, or thawing of dolomite rocks. Born from cold and freshly cracked to showing off the world rich, golden interior.