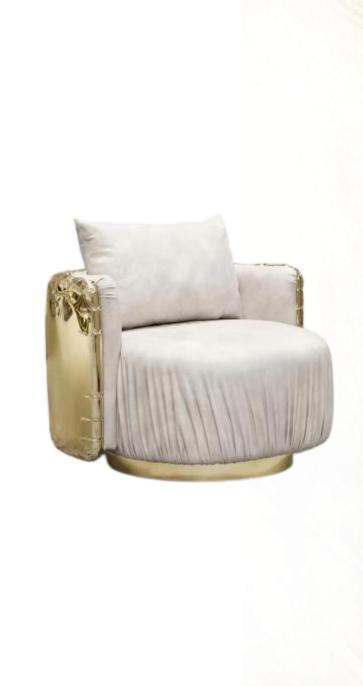

#### **IMPERFECTIO ARMCHAIR**

DIMENSIONS W 108 CM | D 96 CM | H 67 CM W 42.5 IN | D 37.7 IN | H 26.3 IN