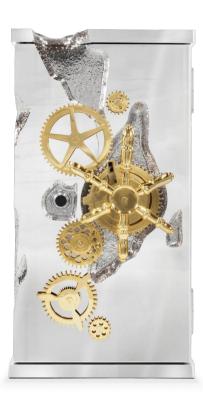

#### MILLIONAIRE GOLD LUXURY SAFE

Influenced by the California Gold Rush, the Millionaire Safe is a statement piece designed to cause an impression. This highend product of collectible design sparks both interest and imagination reminding the vault robbery attempts in the old west. Nestled in a turned brass silver plated gear-wheel mechanism, an imposing luxury safe handle obeys the will of is master through a secret dial lock combination. The overlay door makes room for an open space lined in velvet to keep liquors or other luxury lifestyle items,

DIMENSIONS W 232 CM | D 50 CM | H 75 CM W 91.33 IN | D 19.68 IN | H 29.5 IN