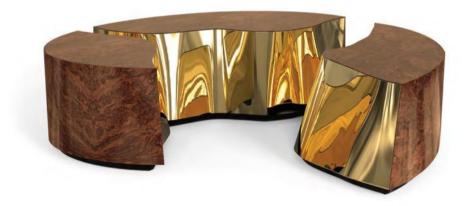

#### LAPIAZ OVAL CENTER TABLE

Lapiaz center table takes exceptional craftsmanship and design to a new realm.

A functional artwork conceived in three modules for unexpected combinations. Its organic features are achieved through the manual fitting of the polished brass sheet, and a curved exterior finished in warmth walnut wood veneer.

The hammered brass details and mirrored sides convey both dynamics and elegance to bring a new contemporary verve into refined interiors. Finding beauty in the most unexpected places, this contemporary coffee table is inspired by authentic karst formations created by surface dissolution, freezing, or thawing of dolomite rocks. Born from cold and freshly cracked to showing off the world rich, golden interior.

DIMENSIONS W 115 CM | D 70 CM | H 33.5 CM W 45.2 IN | D 27.5 IN | H 13.1 IN