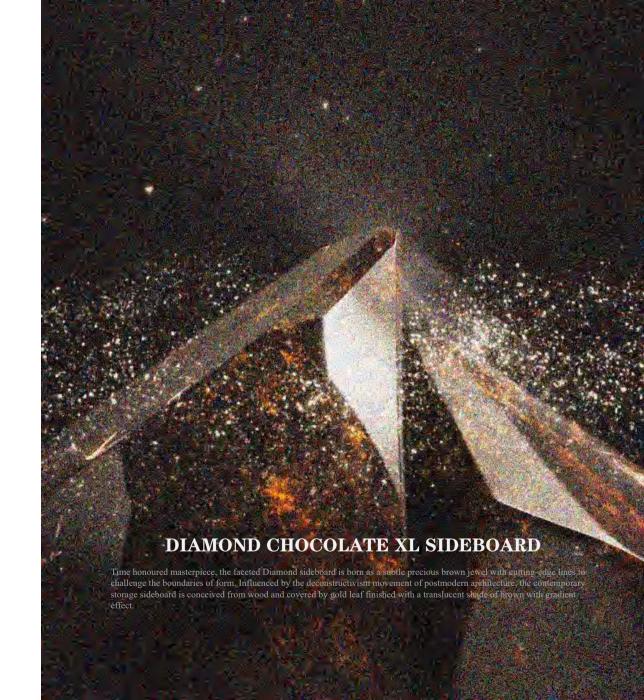

rmations created by surface dissolution, freezing, or thawing of dolomite rocks. Born from cold and freshly cracked to showing off the world rich, golden interior.



DIMENSIONS W 160 CM | D 55 CM | H 80 CM W 62.99 IN | D 21.65 IN | H 31.49 IN



## DRESSING TABLE

DIMENSIONS W 255 CM | D 50 CM | H 180 CM W 100.39 IN | D 19.68 IN | H 70.86 IN





# **DESK**

Its organic features are achieved through the manual fitting of stainless steel, and a glossy black lacquer finish that bursts from the inside to the distinct exterior façades. Different-shaped doors and drawer are embellished by hammered silver details, conveying both sophistication and elegance to bring a new contemporary verve into refined interiors.





DIMENSIONS W 275 CM | D 60 CM | H 90 CM W 108.3 IN | D 23.6 IN | H 35.43 IN





#### MILLIONAIRE GOLD LUXURY SAFE

Influenced by the California Gold Rush, the Millionaire Safe is a statement piece designed to cause an impression. This highend product of collectible design sparks both interest and imagination reminding the vault robbery attempts in the old west. Nestled in a turned brass silver plated gear-wheel mechanism, an imposing luxury safe handle obeys the will of is master through a secret dial lock combination. The overlay door makes room for an open space lined in velvet to keep liquors or other luxury lifestyle items,





DIMENSIONS W 232 CM | D 50 CM | H 75 CM W 91.33 IN | D 19.68 IN | H 29.5 IN





## LAPIAZ SIDEBOARD

Lapiaz sideboard takes exceptional craftsmanship and design to a new realm. Finding beauty in the most unexpected places, this contem