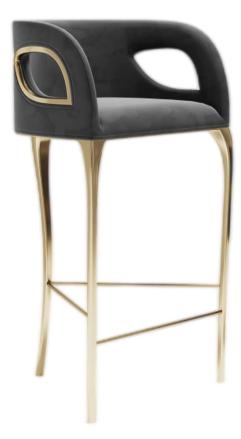

# N° 11 BAR STOOL

DIMENSIONS W 61 CM | D 56 CM | H 102 CM | Seat Height 64.5 CM W 24 IN | D 22 IN | H 40.2 IN | Seat Height 25.4 IN