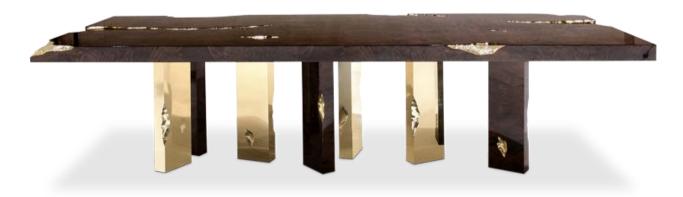

#### METAMORPHOSIS DINING TABLE

After the huge success of Metamorphosis Series, Boca do Lobo creates Metamorphosis Dining Table in order to strengthen this unique concept. This luxury dining table has come to symbolize the evolutionary history of life, representing the last stage of the cycle through the usage of sculpted fossils on display at the top of the table.

DIMENSIONS W 330 CM | D 130 CM | H 76 CM W 129.9 IN | D 51.2 IN | H 29.9 IN

DIMENSIONS W 200 CM | D 72 CM | H 77 CM W 78.7 IN | D 28.3 IN | H 30.3 IN

DIMENSIONS W 300 CM | D 120 CM | H 77 CM W 118.1 IN | D 47.1 IN | H 30.3 IN