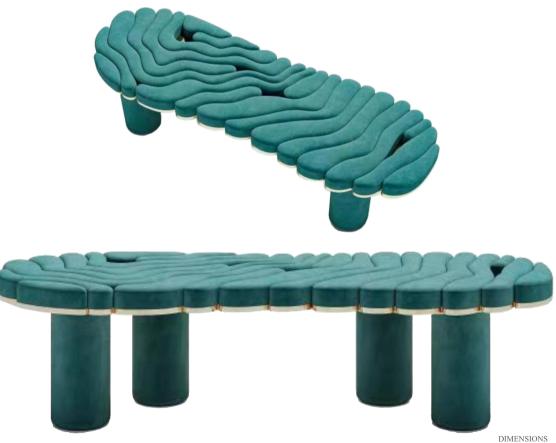

#### **DOURO/ Bench**

The DOURO bed owes its shapes to the precious landscape to the Douro valley. This exclusive pattern, creates an enveloping proportions for an elegant, and contemporary bed.

The pattern, simpliffed and reduced to the sole horizontal line, is also the protagonist of the frieze of the sommier raised from the ground. Luxury and glamour statement.

W 150 CM | D 50 CM | H 45 CM W 59 IN | D 19.7 IN | H 17.7 IN