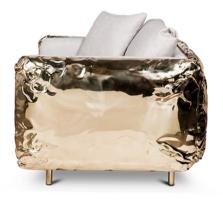

## **IMPERFECTIO SOFA**

DIMENSIONS W 226 CM | D 96 CM | H 67 CM W 88.9 IN | D 37.7 IN | H 26.3 IN