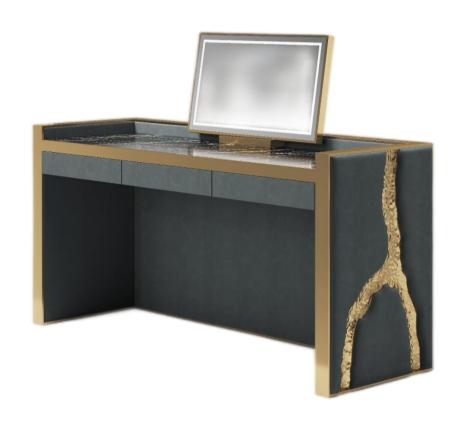

#### **FUNCTIONAL LUXURY**

An elegant writing desk finished in timeless wood veneer and exquisite polished brass surface details. Its cracks are hand-carved and inserted through polished brass sheets, which are hand hammered for a unique and organic finish. It is composed of three drawers and hidden handles. It also contains an additional moving storage piece composed of additional three drawers. The Lapiaz contemporary desk is a highly desirable classical piece perfect for exclusive offices and private workspaces.