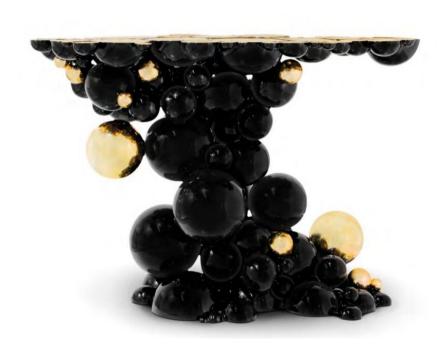

## **NEWTON CONSOLE**

Defying the laws of physics, the Newton black and gold console has grown from the ancient art of casting metal, where metal is heated until molten into spheres and semi-spheres shape. One by one, each element is joint to produce an outstanding pattern and organic structure, finished in a dramatic black lacquer and gold plated accents. The top of this console table is composed of brass circles carved with a golden texture similar to organic wood texture.

DIMENSIONS W 128 CM | D 48 CM | H 85 CM W 50.4 IN | D 18.9 IN | H 33.5 IN