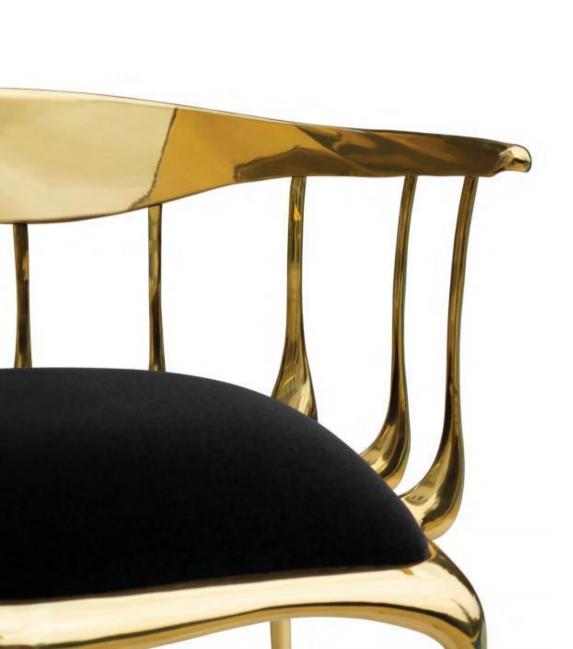

# **CHAIR**

The process of metalwork starts by melting metal into a liquid, pouring it in a mold with a cavity of the desired shape and size, and removing the material, or casting after the final work gets cool and then solidified, then it can be ejected or even broken out of the mold

## **Bench**

The process of metalwork starts by melting metal into a liquid, pouring it in a mold with a cavity of the desired shape and size, and removing the material, or casting after the final work gets cool and then solidified, then it can be ejected or even broken out of the mold