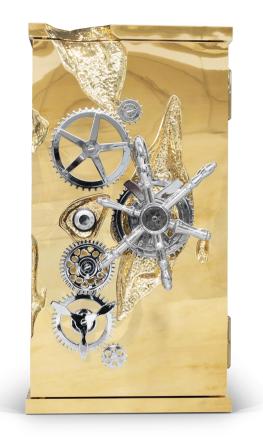

#### MILLIONAIRE GOLD LUXURY SAFE

Influenced by the California Gold Rush, the Millionaire Safe is a statement piece designed to cause an impression. This high-end product of collectible design sparks both interest and imagination reminding the vault robbery attempts in the old west. Nestled in a turned brass silver plated gear-wheel mechanism, an imposing luxury safe handle obeys the will of is master through a secret dial lock combination. The overlay door makes room for an open space lined in velvet to keep liquors or other luxury lifestyle items, and a set of lockable drawers and door.