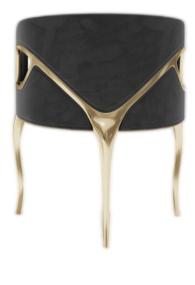

# **SOLEIL CHAIR**

Soleil chair is a synthesis of styles and senses. Inspired by the spirit and mission of the famous Cirque du Soleil, the purpose is to invoke, provoke and evoke.

DIMENSIONS W 54 CM | D 69 CM | H 80 CM W 21.25 IN | D 27.16 IN | H 31.49 IN