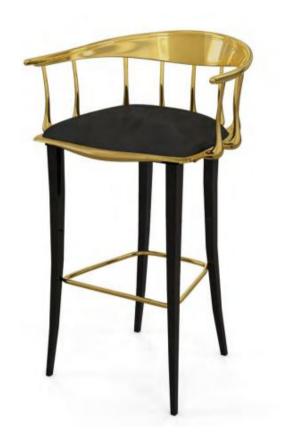

# N° 11 BAR STOOL

DIMENSIONS W 61 CM | D 56 CM | H 102 CM | Seat Height 64.5 CM W 24 IN | D 22 IN | H 40.2 IN | Seat Height 25.4 IN