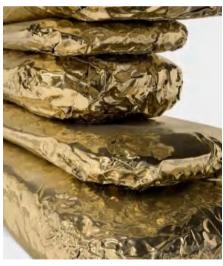

#### LAPIAZ BLACK GOLD CENTER TABLE

Lapiaz inspired this unique coffee table. The french word is the name given to the typical karst formations produced by surface dissolution of limestone or dolomite rocks. It can also be caused by freezing and thawing in cold climates. This is how Lapiaz luxury coffee table emerged. Imagine a stone freezed and freshly cracked to show the intire world a rich, golden interior. The polished brass details and mirrored sides attribute this luxury design artwork an artic yet confy and warm beauty. Definitly a statement piece for the most luxurious interior designs.