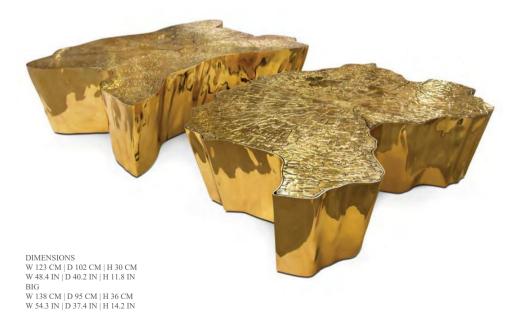

## **EDEN PATINA CENTER TABLE**

The mystic behind the name inspires Eden. A slice of the tree of life that fell from the Garden of Eden, this accent coffee table awakens desire and curiosity with its intriguing cut. Born from master artisans and the ancient technique of polished cast brass, this statement design piece incorporates nature-inspired design with industrious welding techniques, being manually assembled, making each piece unique.

EDEN SERIES CENTER TABLE

DIMENSIONS W 230 CM | D 140 CM | H 42 CM W 20.6 IN | D 155.1 IN | H 16.5 IN