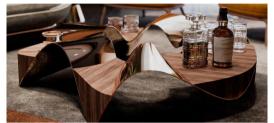

#### LAPIAZ BLACK GOLD CENTER TABLE

Lapiaz inspired this unique coffee table. The french word is the name given to the typical karst formations produced by surface dissolution of limestone or dolomite rocks. It can also be caused by freezing and thawing in cold climates. This is how Lapiaz luxury coffee table emerged. Imagine a stone freezed and freshly cracked to show the intire world a rich, golden interior. The polished brass details and mirrored sides attribute this luxury design artwork an artic yet confy and warm beauty. Definitly a statement piece for the most luxurious interior designs.

DIMENSIONS W 115 CM | D 85 CM | H 26.5 CM W 45.3 IN | D 33.5 IN | H 10.4 IN

DIMENSIONS W 115 CM | D 85 CM | H 26.5 CM W 45.3 IN | D 33.5 IN | H 10.4 IN