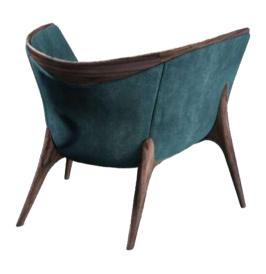

## **HISSAN ARABI/ Armchair**

The proud head and rich shapes of the Arabian horse inspired the creation of the exuberant HISSAN ARABI armchair. Enveloping, fluid and sensual shapes for an upholstered and refined comfort, with the lightness highlighted by the walnut wood structure.

DIMENSIONS W 100 CM | D 82 CM | H 85 CM W 39.37 IN | D 32.28 IN | H 33.46 IN