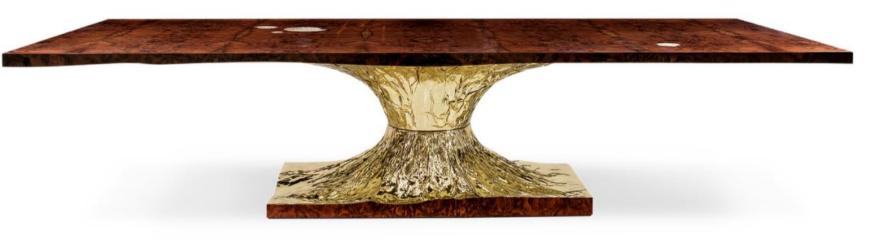

## EMPIRE WALNUT CENTER TABLE

The Empire Center Table is to find itself in the very heart of the most memorable of events and celebrations. It begs meaningful conversation and years of toasts, symbolizing the union of friendship and the celebration of life. Designed and built to make an impression and deliver an unmatched experience, this exquisite piece will add a breathtaking touch of elegance and glamour to your luxury living room.

DIMENSIONS BIG Ø 130 CM | H 37 CM Ø 51.2 IN | H 14.6 IN

MEDIUM Ø 100 CM | H 27 CM Ø 51.2 IN | H 10.6 IN