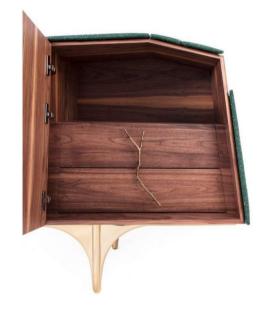

## LAPIAZ SIDEBOARD

Lapiaz sideboard takes exceptional craftsmanship and design to a new realm. Finding beauty in the most unexpected places, this contemporary design piece is inspired by authentic karst formations. Its organic features are achieved through the manual fitting of polished brass, and a sharp finish in polished stainless steel that portrays a perfect mirror.

DIMENSIONS W 220 CM | D 50 CM | H 82 CM W 86.6 IN | D 19.7 IN | H 32.3 IN