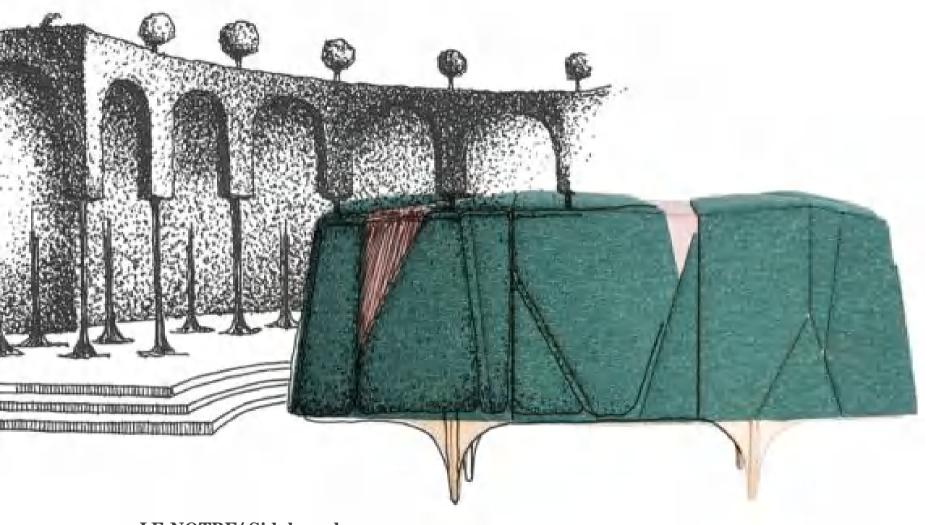

# LE NOTRE/ Sideboard

With the LE NOTRE sideboard, ALMA de LUCE® introduces us to the splendor and exuberance of French baroque. Clad in woven and walnut wood, the sideboard features a unique texture, an essence of sophistication and power, unique for a dazzling interior.

DIMENSIONS W 200 CM | D 50 CM | H85 CM W 78.74 IN | D 19.68 IN | H 33.46 IN