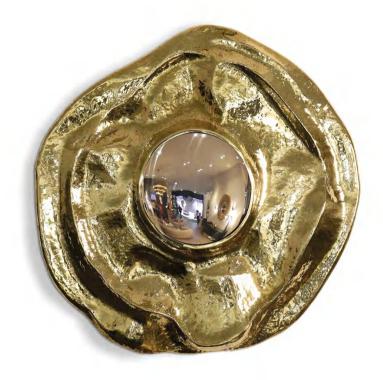

#### **GLANCE MIRROR**

With order being the pleasure of the reason, the disorder is the delight of emotions. What seems confused and cluttered can, in a glance, acquire a new meaning capable of inspiring and becharming us. The Glance Mirror tells a story about the crossroads of life and the reason for the chaos. The concept of a defragmented statement mirror brings out its noblest gold backdrop meticulously handcrafted from the most skilled goldsmiths. A contemporary wall mirror with a gold accent for contemporary interiors and elegant rooms. From stylish bedrooms to upscale halls or living rooms. The unique beauty of this round mirror comes from daring to risk and challenge conventional design through the finest craftsmanship.