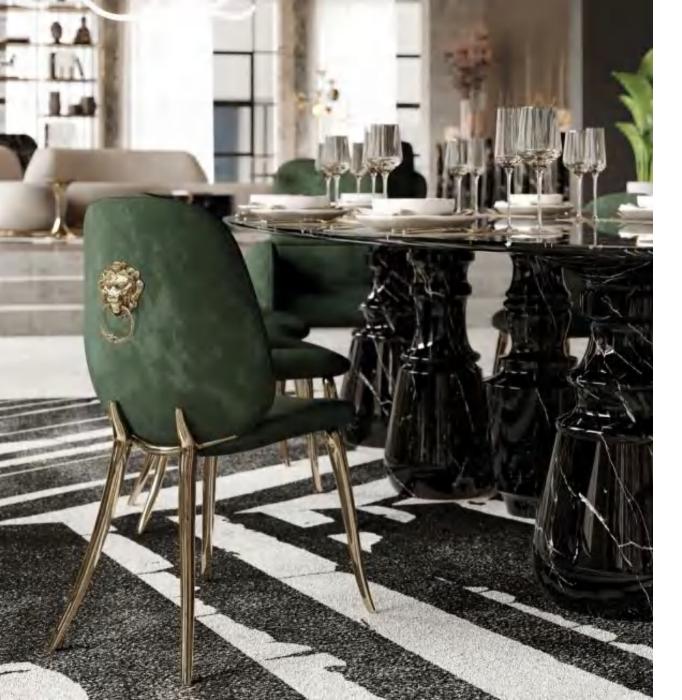

#### CHANDRA DINING CHAIR

Chandra is both bold and daring. The modern edge in this dining chair exudes the feeling of vintage glam, while metal bands delicately bind the chair highlighting the sculpted fluidity of the tight back upholstery.

DIMENSIONS W 60 CM | D 43 CM | H 83 CM W 23.6 IN | D 16.9 IN | H 32.67 IN