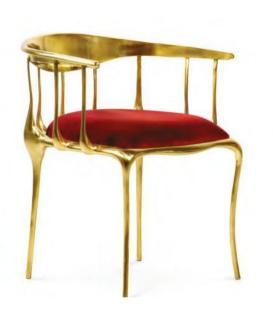

# Nº 11 CHAIR

The N°11 Chair was carefully developed to enhance your dining experience, providing you with the best quality seating solutions. Handsomely crafted from solid brass, this modern chair is also available is three different colors, combining an avant-garde approach with classic and emblematic lines. N° 11 also features remarkable craftsmanship and embodies complex metalwork techniques from which Portuguese artisans built their reputation throughout the years.