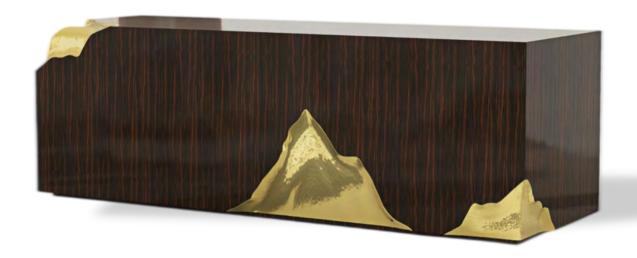

## LAPIAZ SIDEBOARD

Lapiaz sideboard takes exceptional craftsmanship and design to a new realm. Finding beauty in the most unexpected places, this contemporary design piece is inspired by authentic karst formations. Its organic features are achieved through the manual fitting of polished brass, and a sharp finish in polished stainless steel that portrays a perfect mirror.

DIMENSIONS W 220 CM | D 50 CM | H 82 CM W 86.6 IN | D 19.7 IN | H 32.3 IN