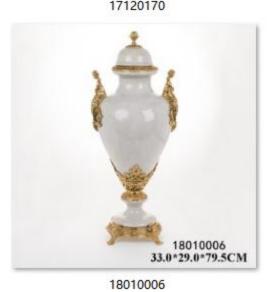

21.8\*7.6\*16.0CM

15.0\*11.0\*11.0CM

33.0\*33.0\*20.5CM

13110105 151.5\*31.0\*121.5CM

14010011 37.0\*19.0\*51.0CM