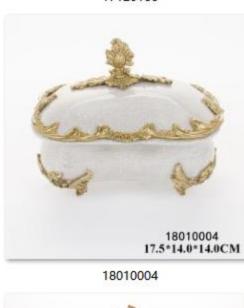

21.8\*7.6\*16.0CM

15.0\*11.0\*11.0CM

33.0\*33.0\*20.5CM

13110105 151.5\*31.0\*121.5CM

14010011 37.0\*19.0\*51.0CM