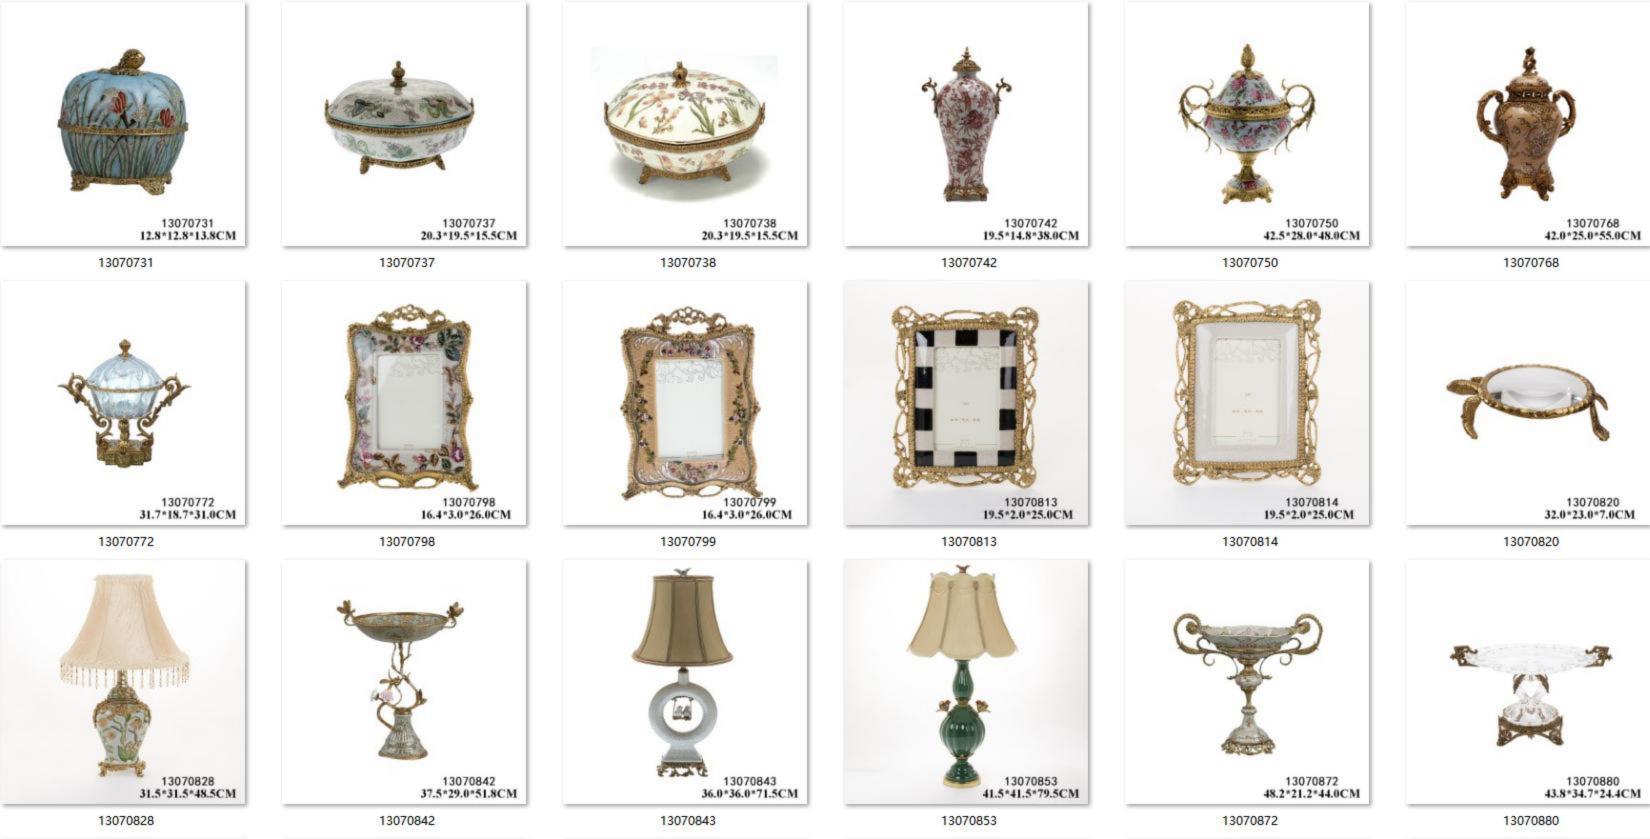

21.8\*7.6\*16.0CM

15.0\*11.0\*11.0CM

33.0\*33.0\*20.5CM

13110105 151.5\*31.0\*121.5CM

14010011 37.0\*19.0\*51.0CM