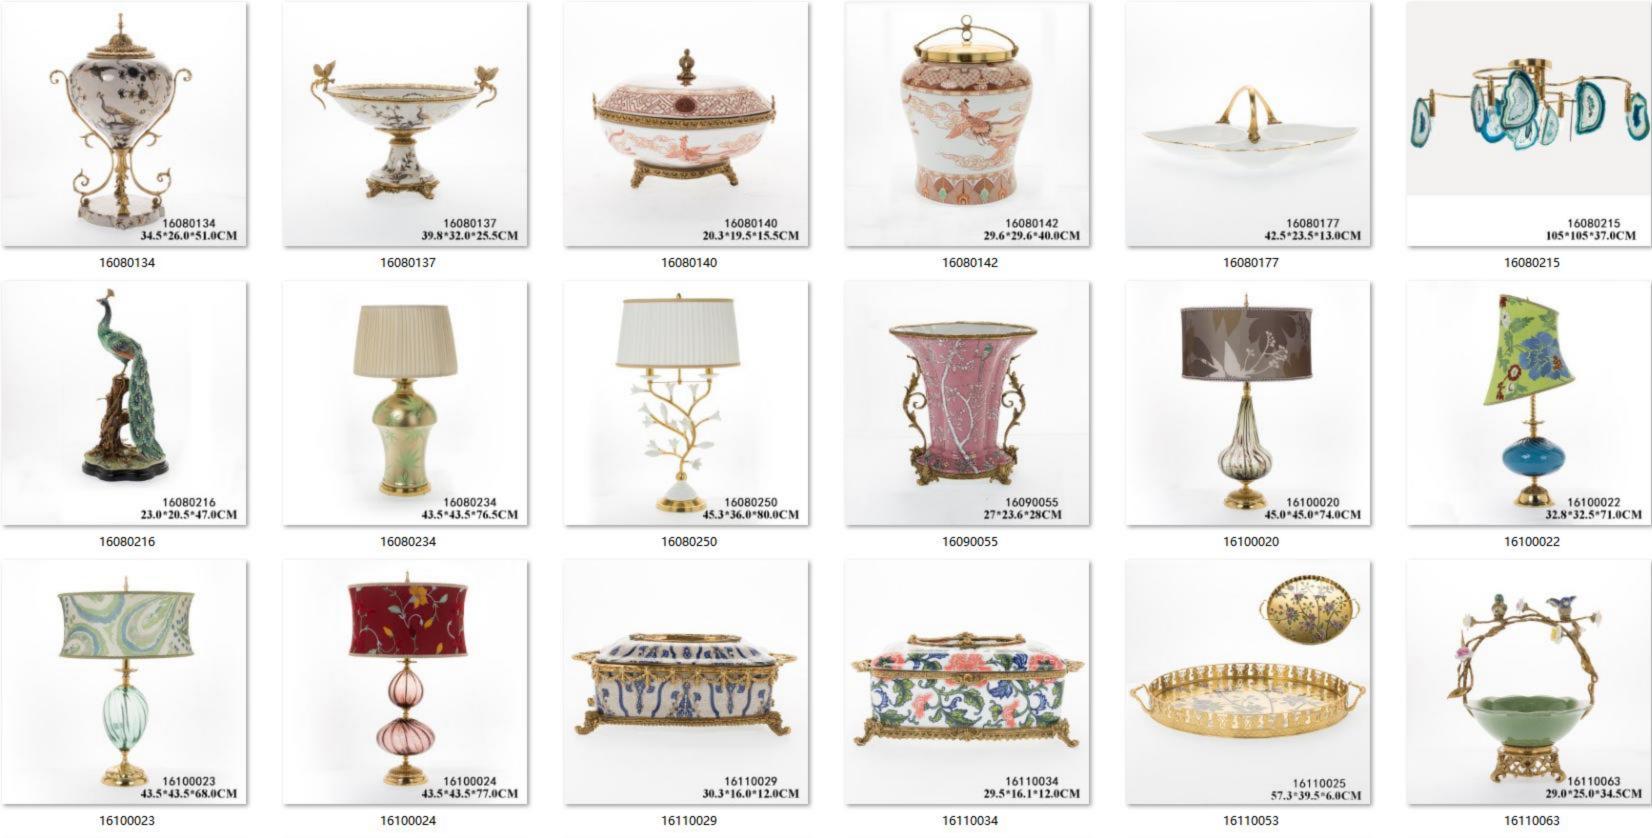

21.8\*7.6\*16.0CM

15.0\*11.0\*11.0CM

33.0\*33.0\*20.5CM

13110105 151.5\*31.0\*121.5CM

14010011 37.0\*19.0\*51.0CM