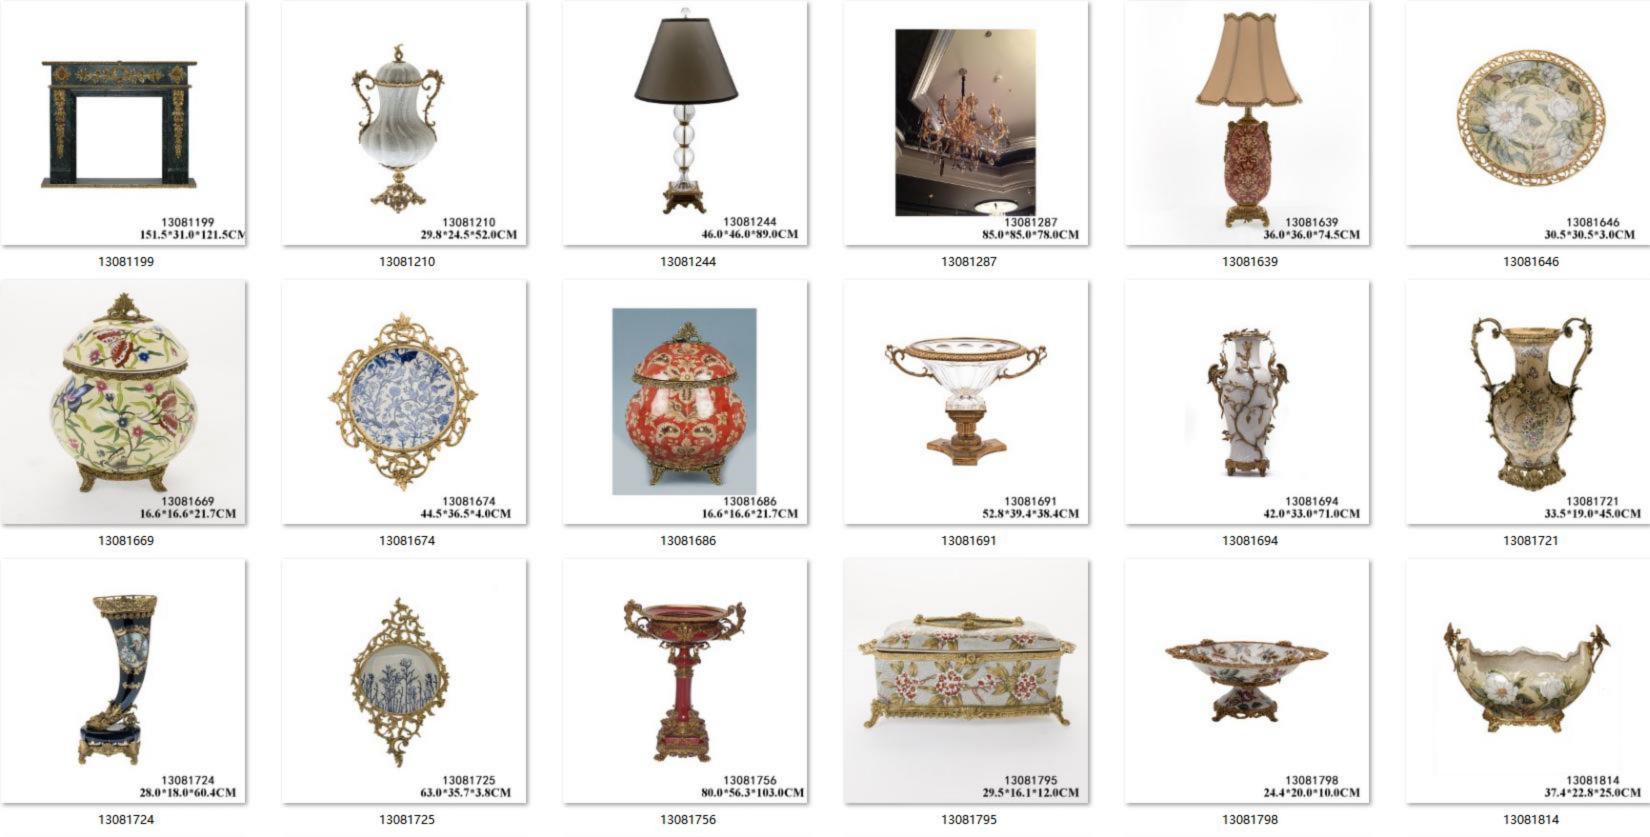

21.8\*7.6\*16.0CM

15.0\*11.0\*11.0CM

33.0\*33.0\*20.5CM

13110105 151.5\*31.0\*121.5CM

14010011 37.0\*19.0\*51.0CM