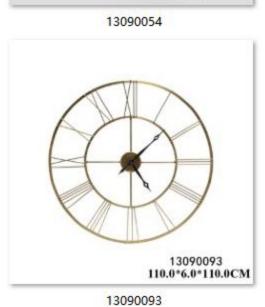

21.8\*7.6\*16.0CM

15.0\*11.0\*11.0CM

33.0\*33.0\*20.5CM

13110105 151.5\*31.0\*121.5CM

14010011 37.0\*19.0\*51.0CM