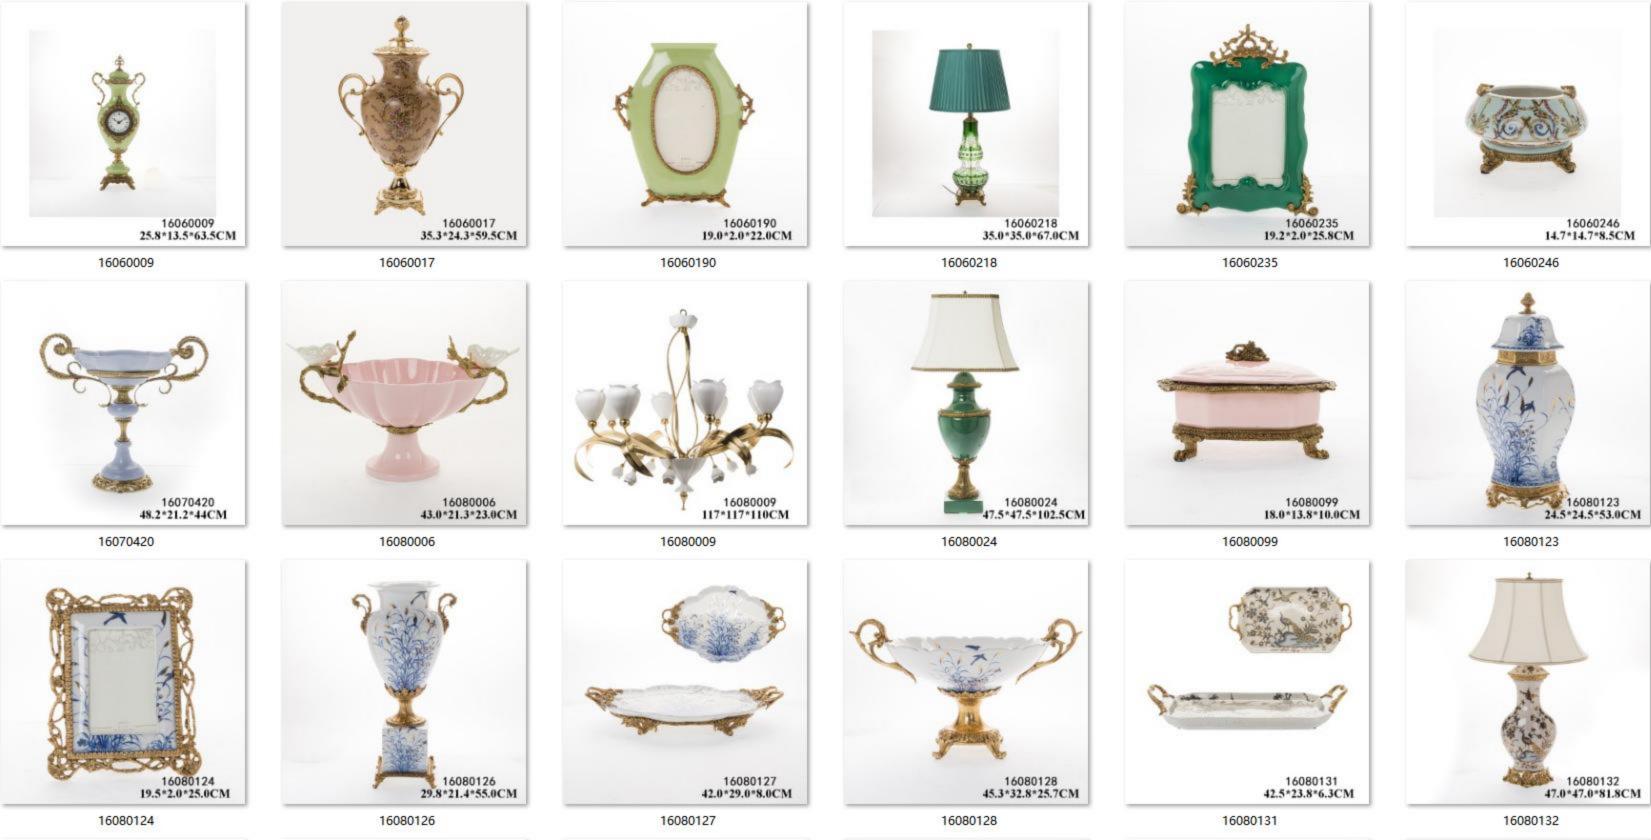

21.8\*7.6\*16.0CM

15.0\*11.0\*11.0CM

33.0\*33.0\*20.5CM

13110105 151.5\*31.0\*121.5CM

14010011 37.0\*19.0\*51.0CM