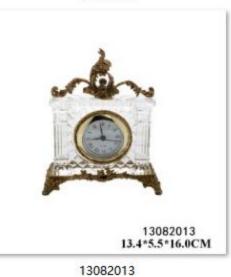

21.8\*7.6\*16.0CM

15.0\*11.0\*11.0CM

33.0\*33.0\*20.5CM

13110105 151.5\*31.0\*121.5CM

14010011 37.0\*19.0\*51.0CM