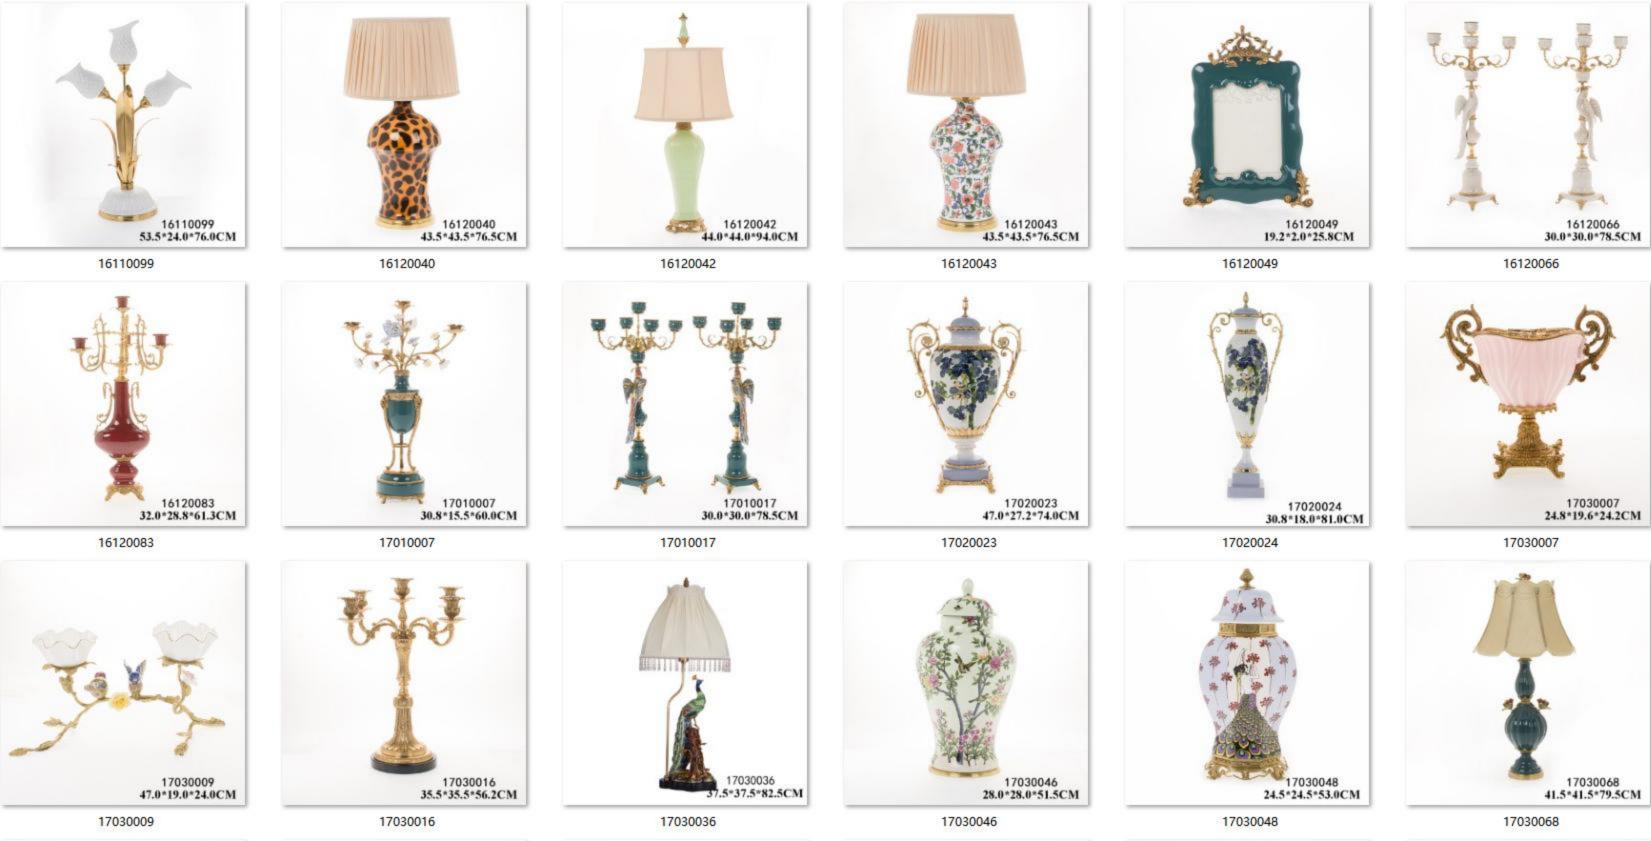

21.8\*7.6\*16.0CM

15.0\*11.0\*11.0CM

33.0\*33.0\*20.5CM

13110105 151.5\*31.0\*121.5CM

14010011 37.0\*19.0\*51.0CM