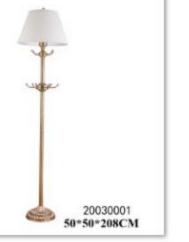

21.8\*7.6\*16.0CM

15.0\*11.0\*11.0CM

33.0\*33.0\*20.5CM

13110105 151.5\*31.0\*121.5CM

14010011 37.0\*19.0\*51.0CM