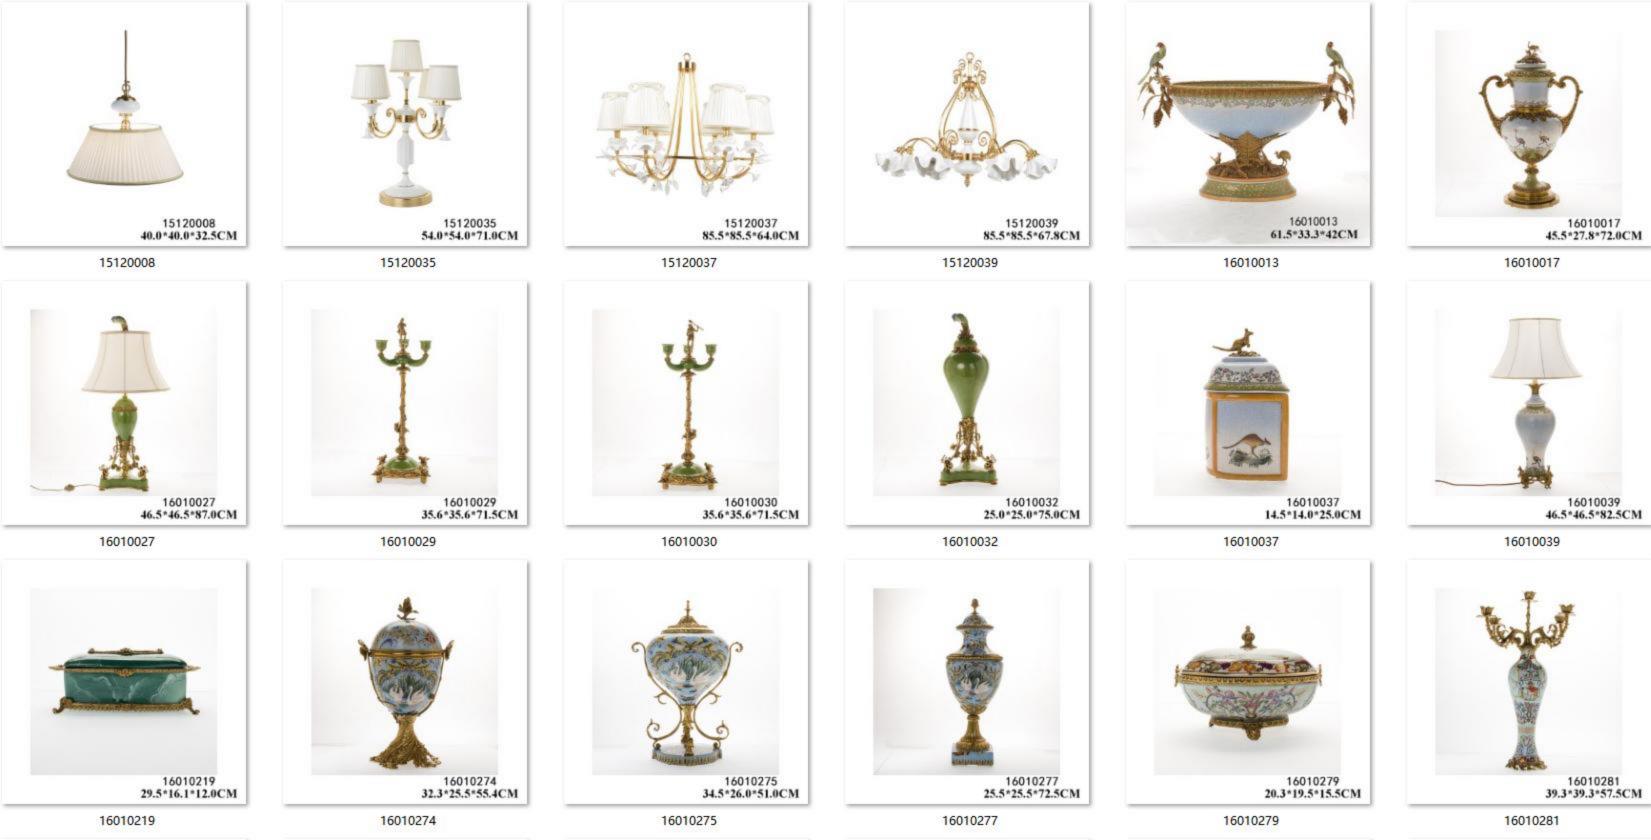

21.8\*7.6\*16.0CM

15.0\*11.0\*11.0CM

33.0\*33.0\*20.5CM

13110105 151.5\*31.0\*121.5CM

14010011 37.0\*19.0\*51.0CM