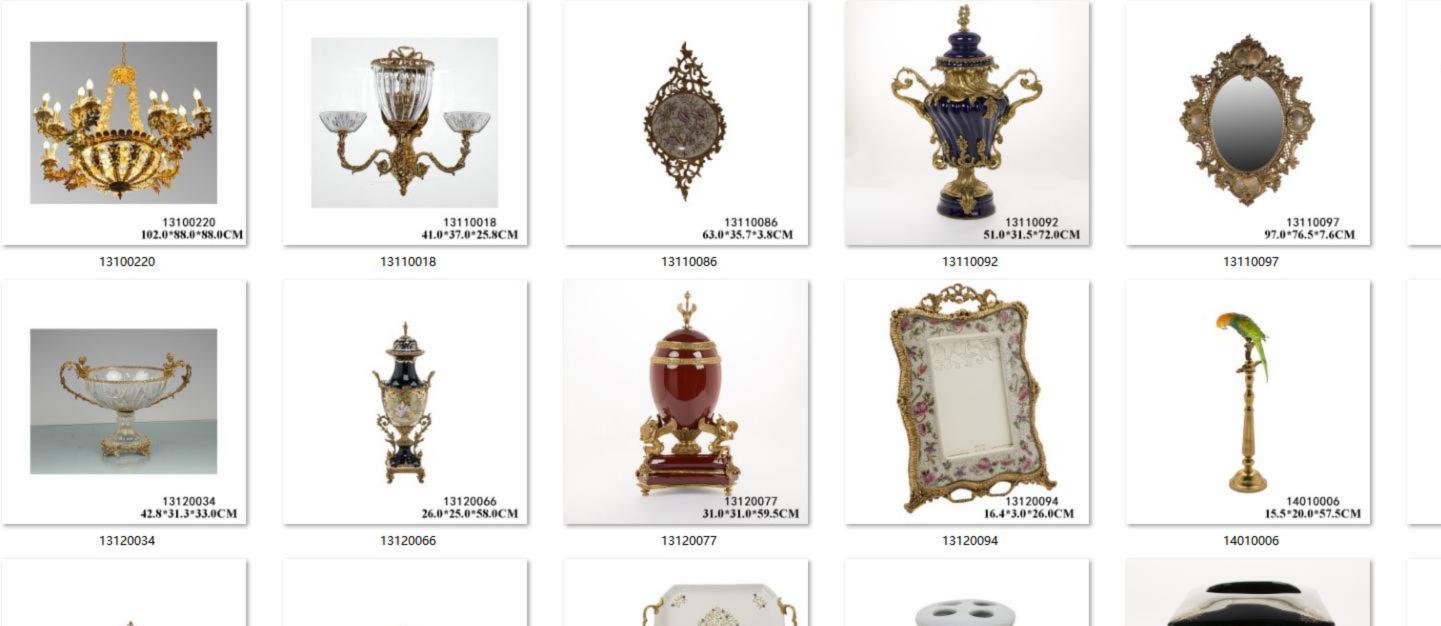

21.8\*7.6\*16.0CM

15.0\*11.0\*11.0CM

33.0\*33.0\*20.5CM

13110105 151.5\*31.0\*121.5CM

14010011 37.0\*19.0\*51.0CM