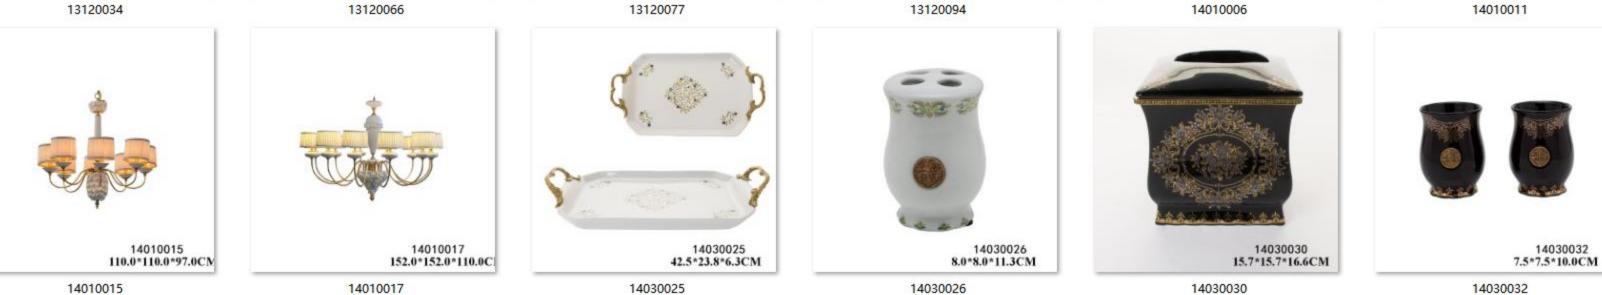

21.8\*7.6\*16.0CM

15.0\*11.0\*11.0CM

33.0\*33.0\*20.5CM

13110105 151.5\*31.0\*121.5CM

14010011 37.0\*19.0\*51.0CM