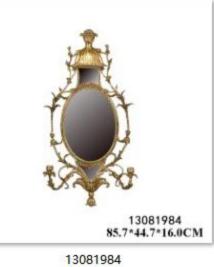

21.8\*7.6\*16.0CM

15.0\*11.0\*11.0CM

33.0\*33.0\*20.5CM

13110105 151.5\*31.0\*121.5CM

14010011 37.0\*19.0\*51.0CM