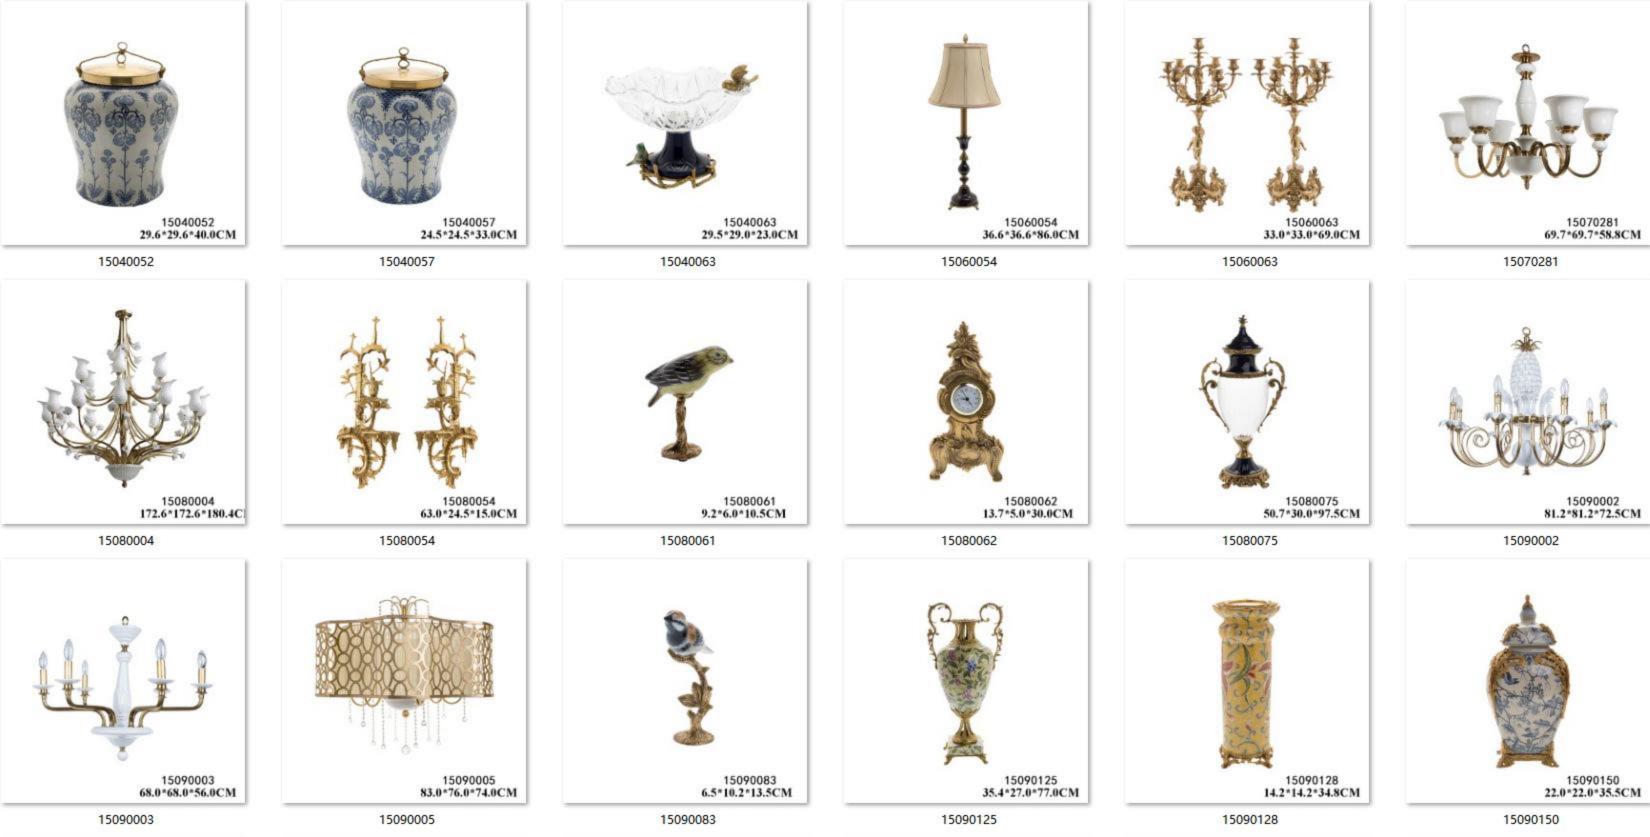

21.8\*7.6\*16.0CM

15.0\*11.0\*11.0CM

33.0\*33.0\*20.5CM

13110105 151.5\*31.0\*121.5CM

14010011 37.0\*19.0\*51.0CM