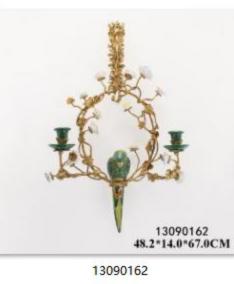

21.8\*7.6\*16.0CM

15.0\*11.0\*11.0CM

33.0\*33.0\*20.5CM

13110105 151.5\*31.0\*121.5CM

14010011 37.0\*19.0\*51.0CM