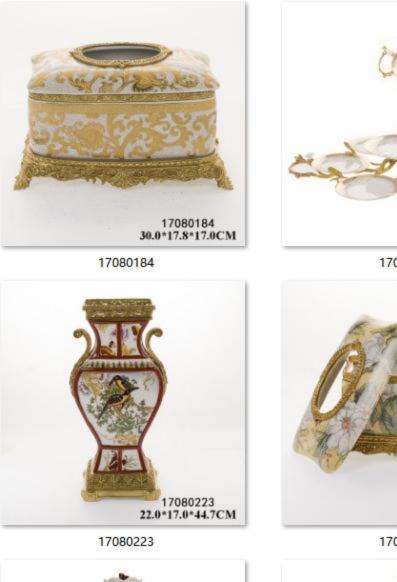

21.8\*7.6\*16.0CM

15.0\*11.0\*11.0CM

33.0\*33.0\*20.5CM

13110105 151.5\*31.0\*121.5CM

14010011 37.0\*19.0\*51.0CM