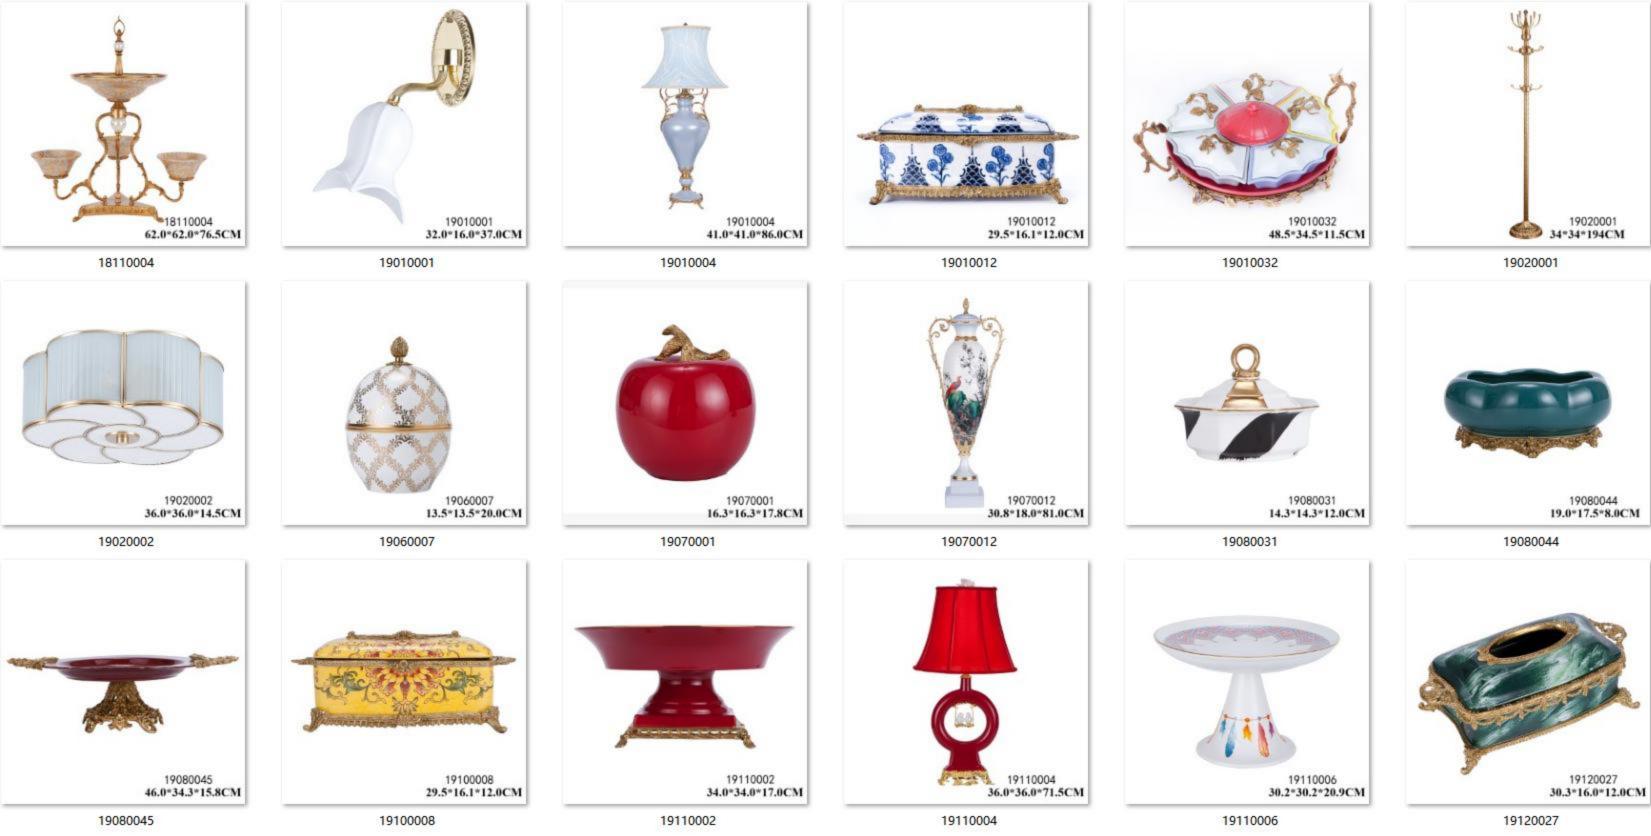

21.8\*7.6\*16.0CM

15.0\*11.0\*11.0CM

33.0\*33.0\*20.5CM

13110105 151.5\*31.0\*121.5CM

14010011 37.0\*19.0\*51.0CM