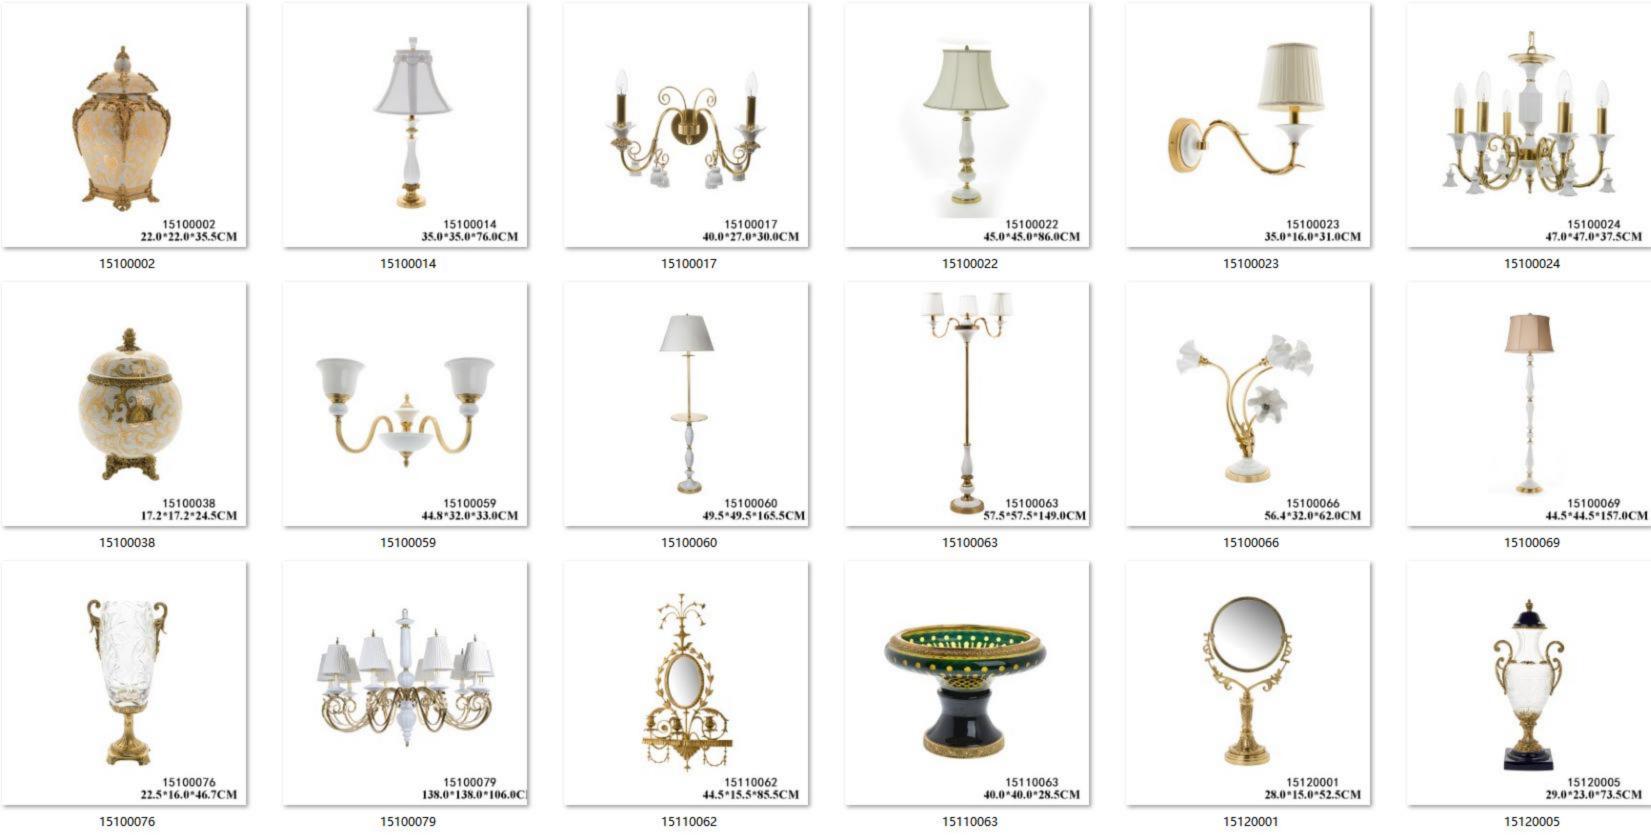

21.8\*7.6\*16.0CM

15.0\*11.0\*11.0CM

33.0\*33.0\*20.5CM

13110105 151.5\*31.0\*121.5CM

14010011 37.0\*19.0\*51.0CM