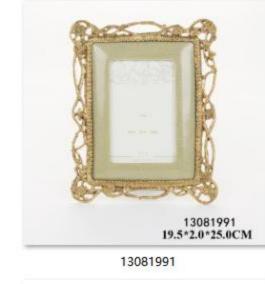

21.8\*7.6\*16.0CM

15.0\*11.0\*11.0CM

33.0\*33.0\*20.5CM

13110105 151.5\*31.0\*121.5CM

14010011 37.0\*19.0\*51.0CM