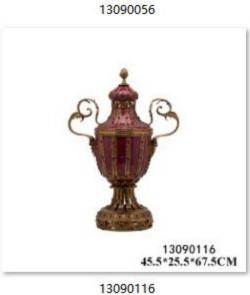

21.8\*7.6\*16.0CM

15.0\*11.0\*11.0CM

33.0\*33.0\*20.5CM

13110105 151.5\*31.0\*121.5CM

14010011 37.0\*19.0\*51.0CM