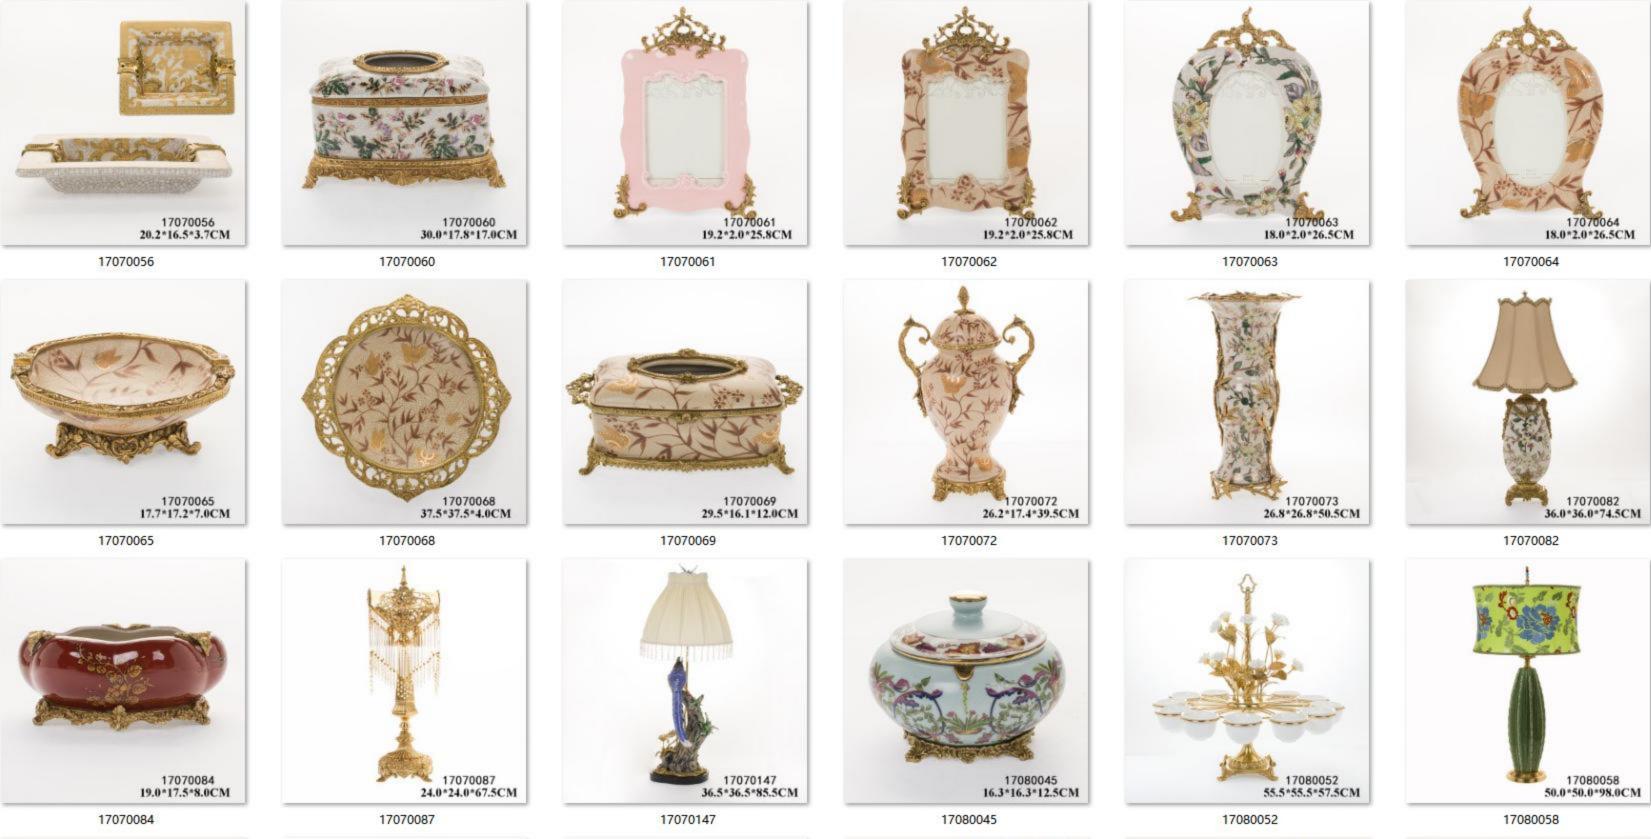

21.8\*7.6\*16.0CM

15.0\*11.0\*11.0CM

33.0\*33.0\*20.5CM

13110105 151.5\*31.0\*121.5CM

14010011 37.0\*19.0\*51.0CM