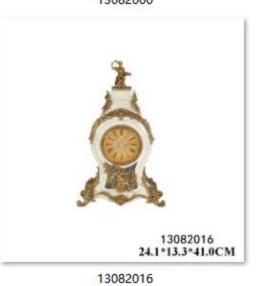

21.8\*7.6\*16.0CM

15.0\*11.0\*11.0CM

33.0\*33.0\*20.5CM

13110105 151.5\*31.0\*121.5CM

14010011 37.0\*19.0\*51.0CM