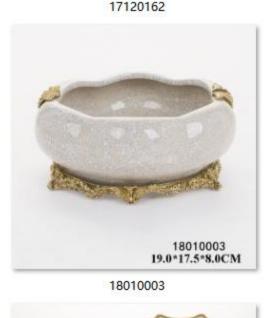

21.8\*7.6\*16.0CM

15.0\*11.0\*11.0CM

33.0\*33.0\*20.5CM

13110105 151.5\*31.0\*121.5CM

14010011 37.0\*19.0\*51.0CM