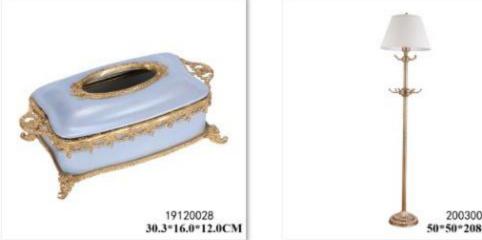

21.8\*7.6\*16.0CM

15.0\*11.0\*11.0CM

33.0\*33.0\*20.5CM

13110105 151.5\*31.0\*121.5CM

14010011 37.0\*19.0\*51.0CM