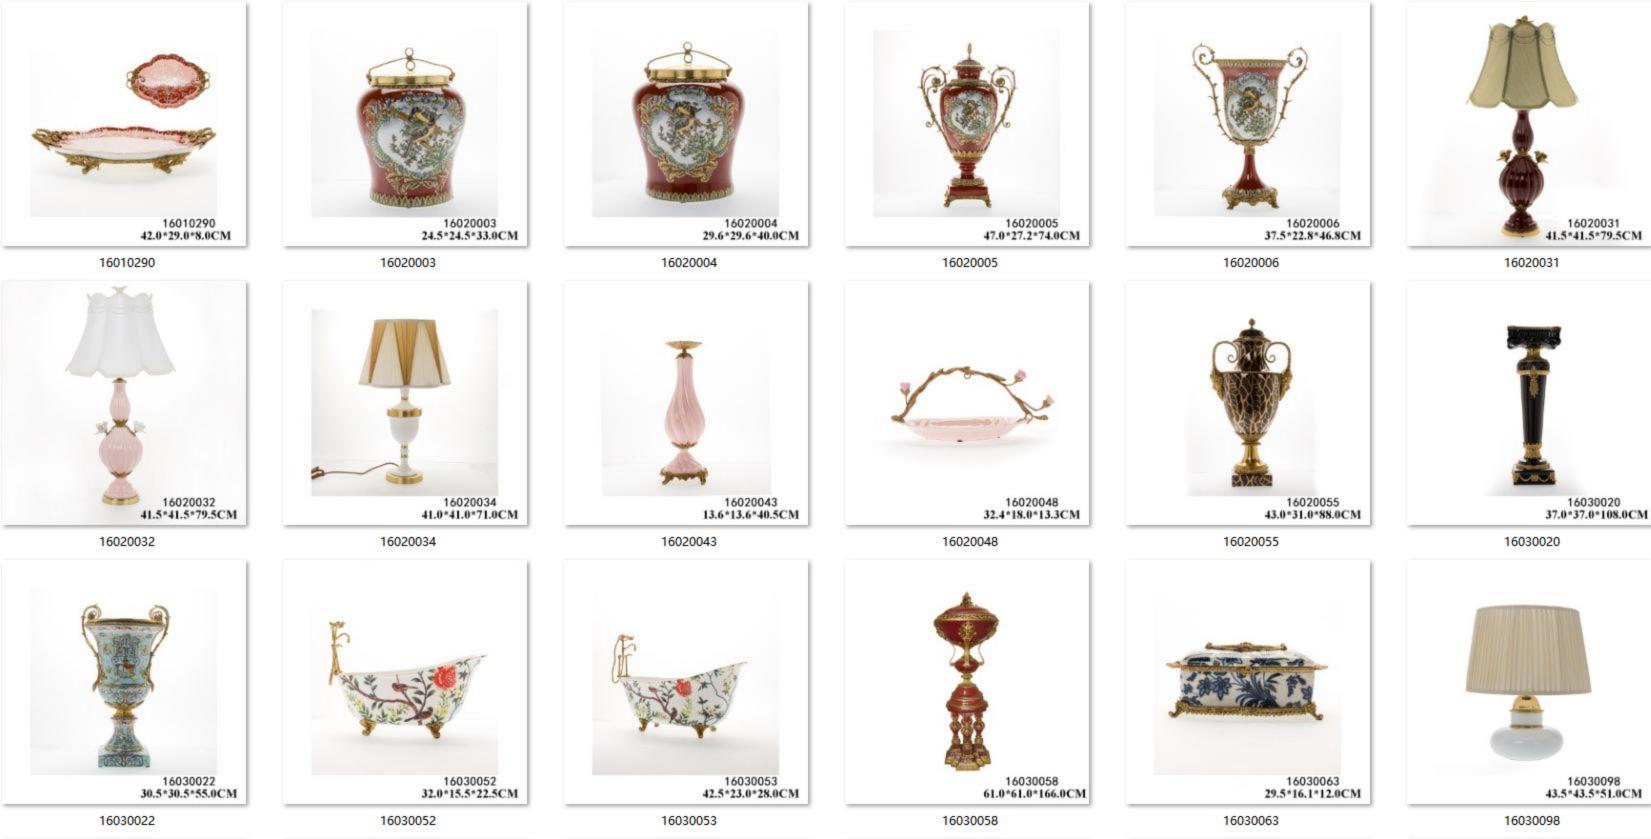

21.8\*7.6\*16.0CM

15.0\*11.0\*11.0CM

33.0\*33.0\*20.5CM

13110105 151.5\*31.0\*121.5CM

14010011 37.0\*19.0\*51.0CM