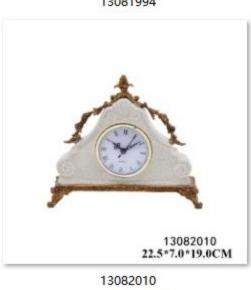

21.8\*7.6\*16.0CM

15.0\*11.0\*11.0CM

33.0\*33.0\*20.5CM

13110105 151.5\*31.0\*121.5CM

14010011 37.0\*19.0\*51.0CM