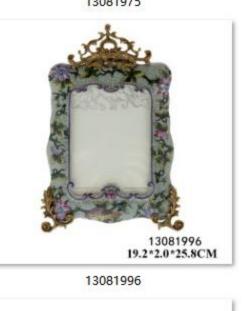

21.8\*7.6\*16.0CM

15.0\*11.0\*11.0CM

33.0\*33.0\*20.5CM

13110105 151.5\*31.0\*121.5CM

14010011 37.0\*19.0\*51.0CM