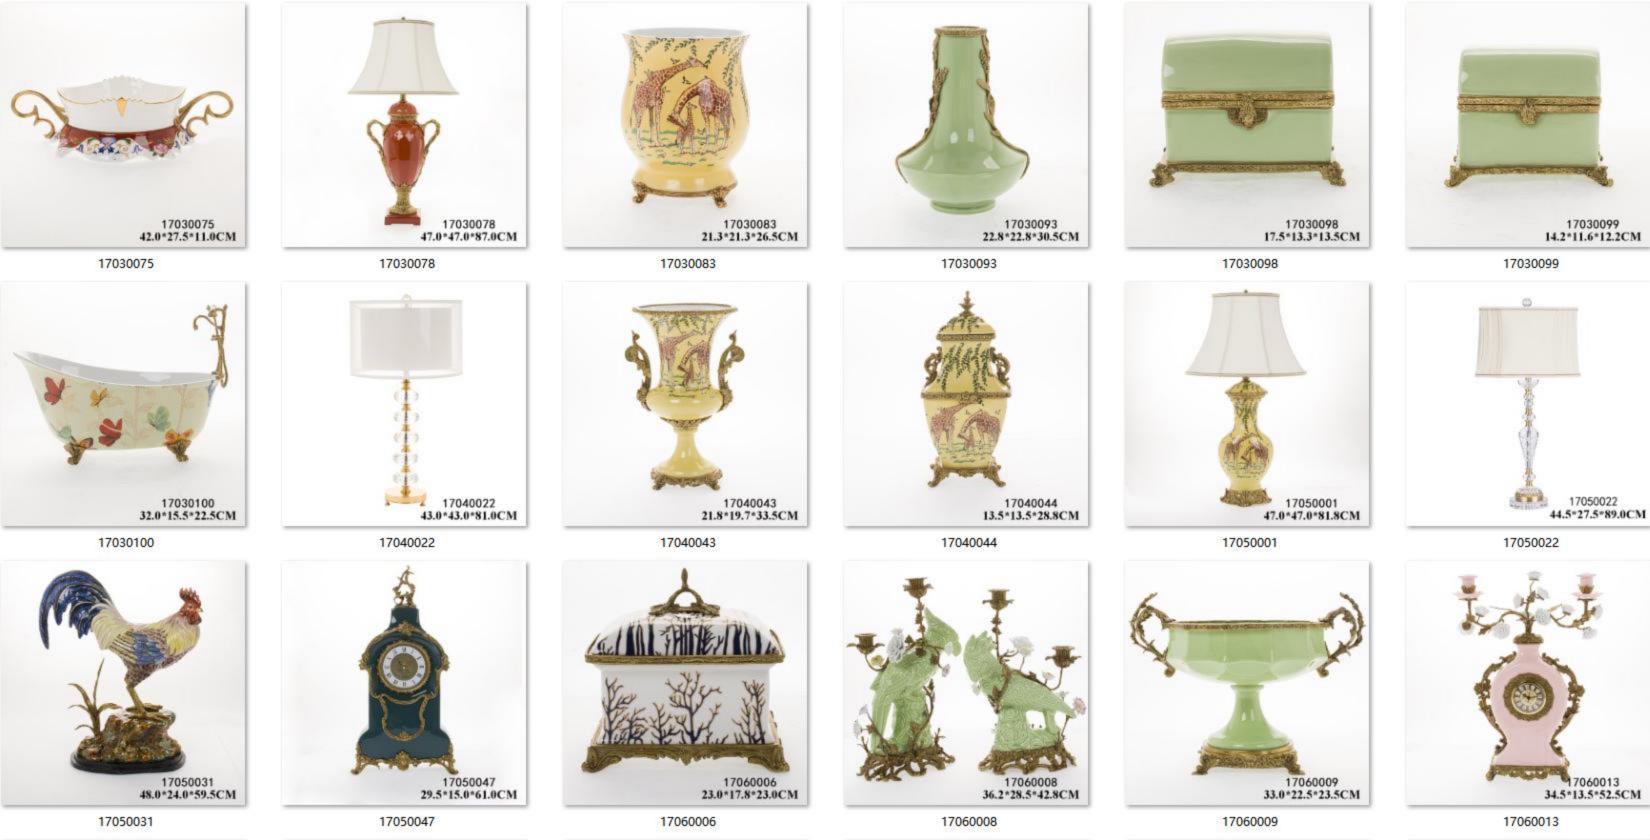

21.8\*7.6\*16.0CM

15.0\*11.0\*11.0CM

33.0\*33.0\*20.5CM

13110105 151.5\*31.0\*121.5CM

14010011 37.0\*19.0\*51.0CM