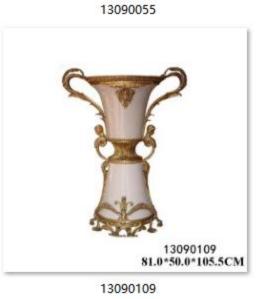

21.8\*7.6\*16.0CM

15.0\*11.0\*11.0CM

33.0\*33.0\*20.5CM

13110105 151.5\*31.0\*121.5CM

14010011 37.0\*19.0\*51.0CM