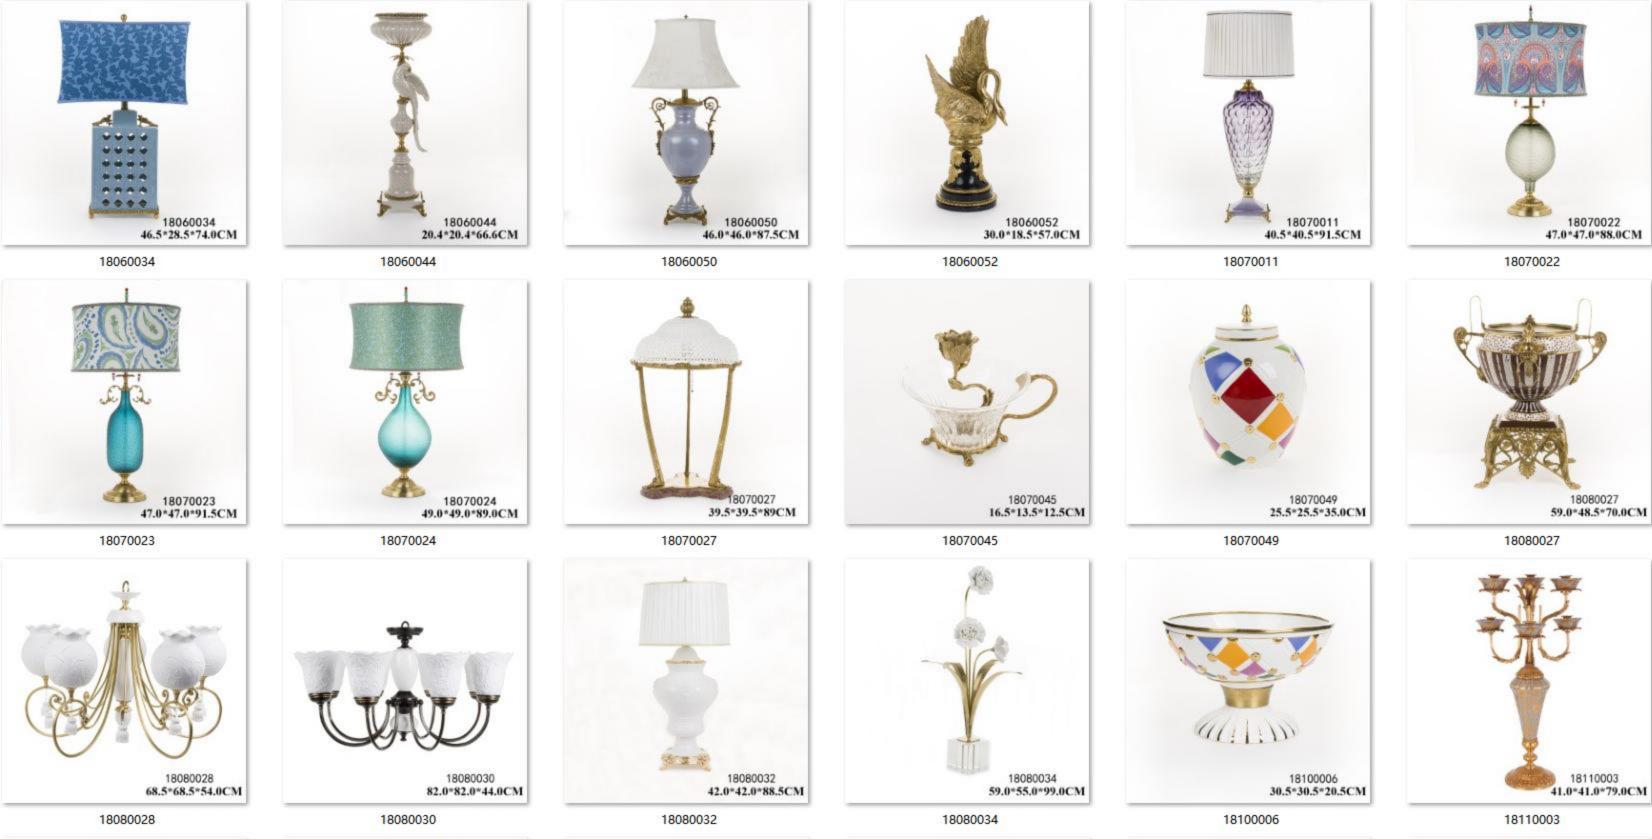

21.8\*7.6\*16.0CM

15.0\*11.0\*11.0CM

33.0\*33.0\*20.5CM

13110105 151.5\*31.0\*121.5CM

14010011 37.0\*19.0\*51.0CM