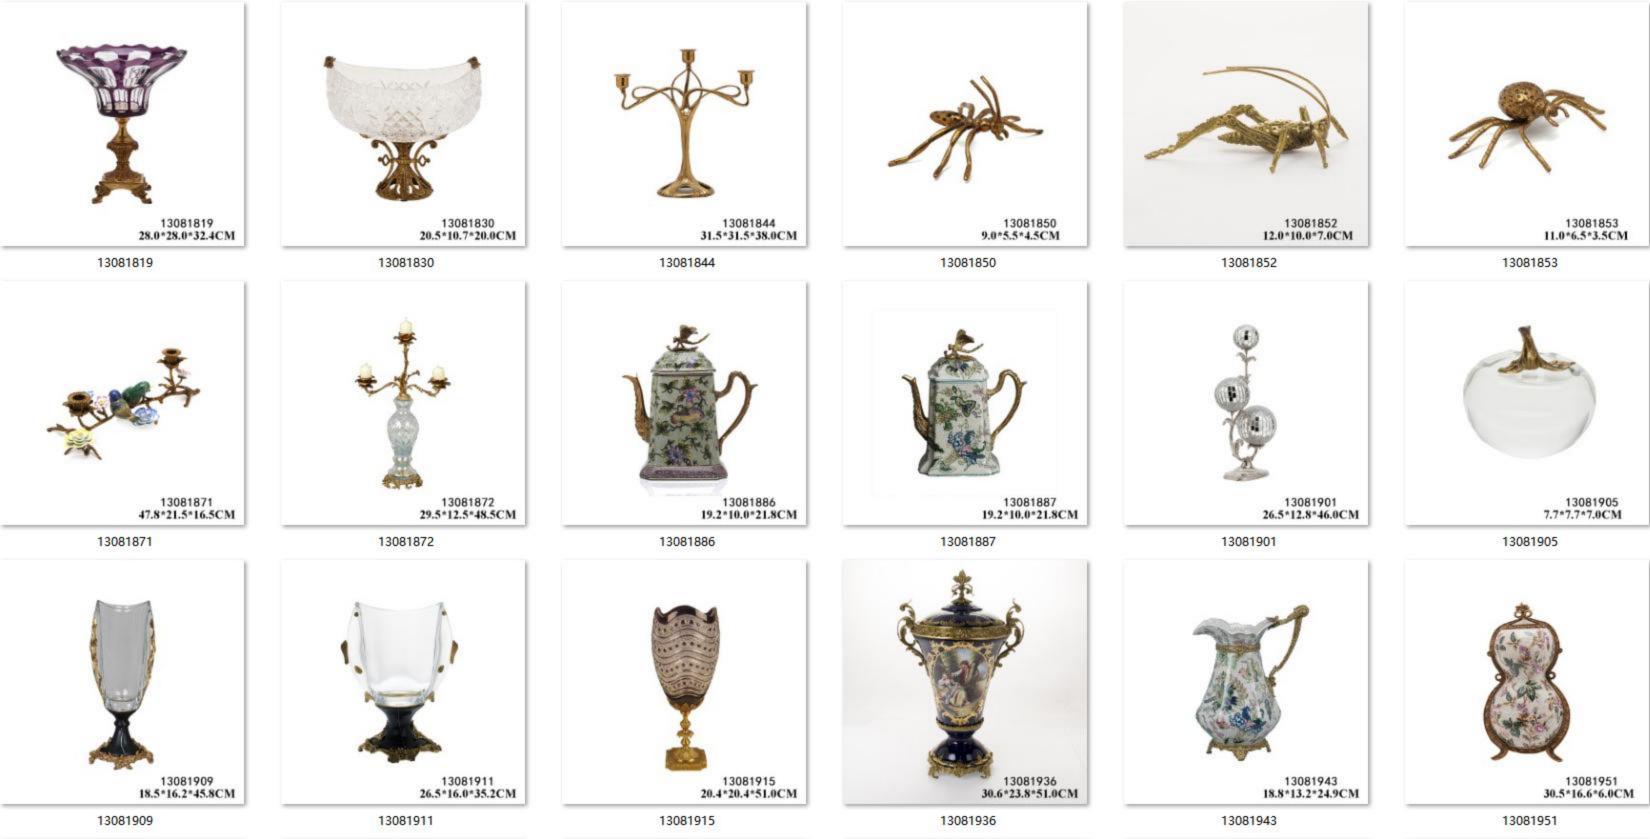

21.8\*7.6\*16.0CM

15.0\*11.0\*11.0CM

33.0\*33.0\*20.5CM

13110105 151.5\*31.0\*121.5CM

14010011 37.0\*19.0\*51.0CM