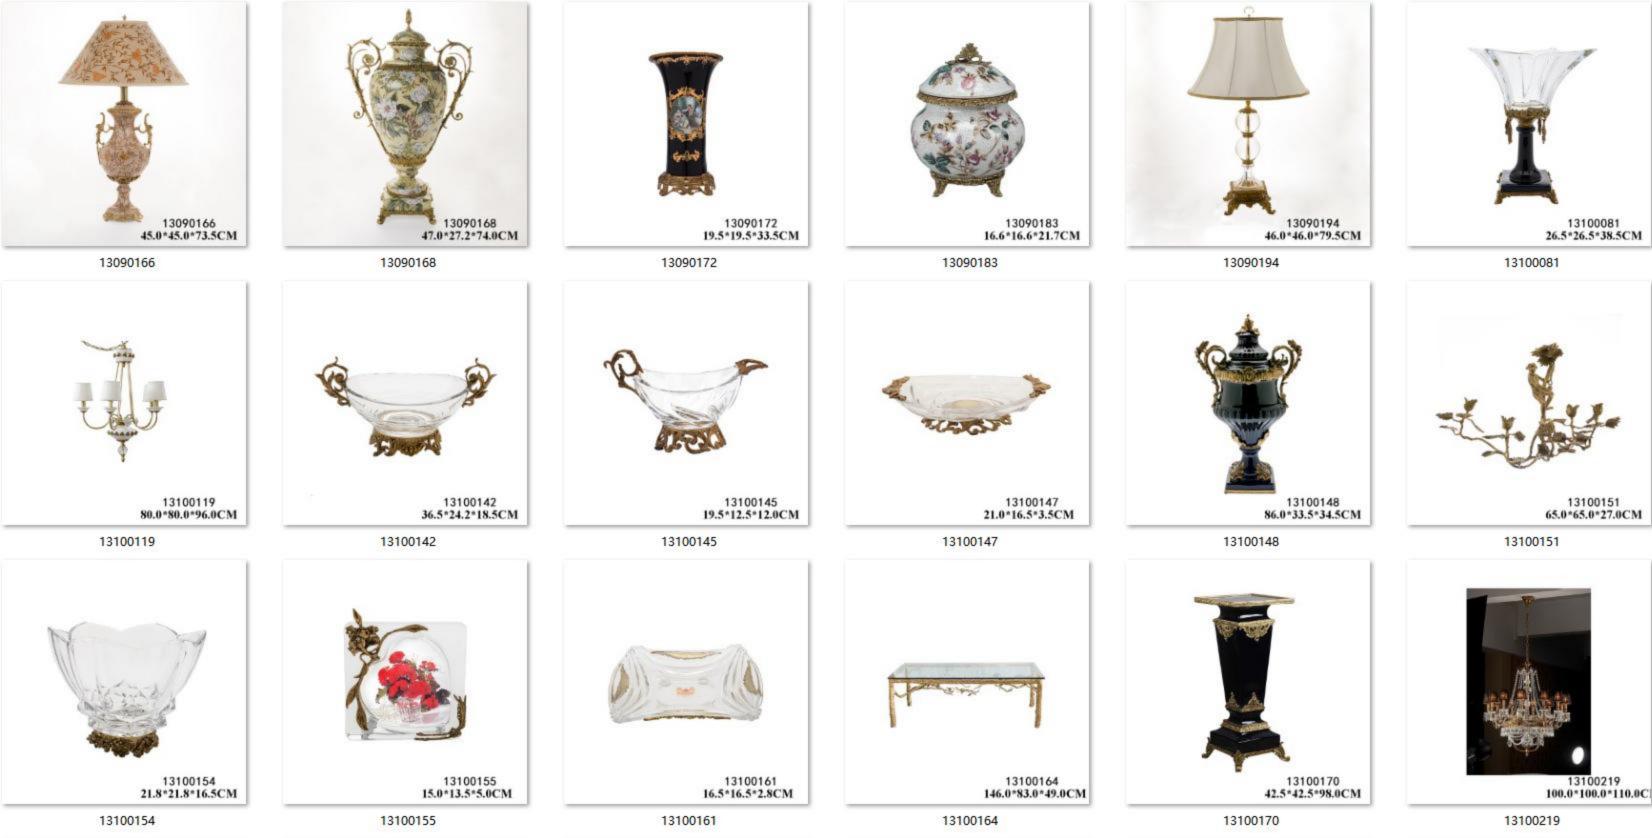

21.8\*7.6\*16.0CM

15.0\*11.0\*11.0CM

33.0\*33.0\*20.5CM

13110105 151.5\*31.0\*121.5CM

14010011 37.0\*19.0\*51.0CM