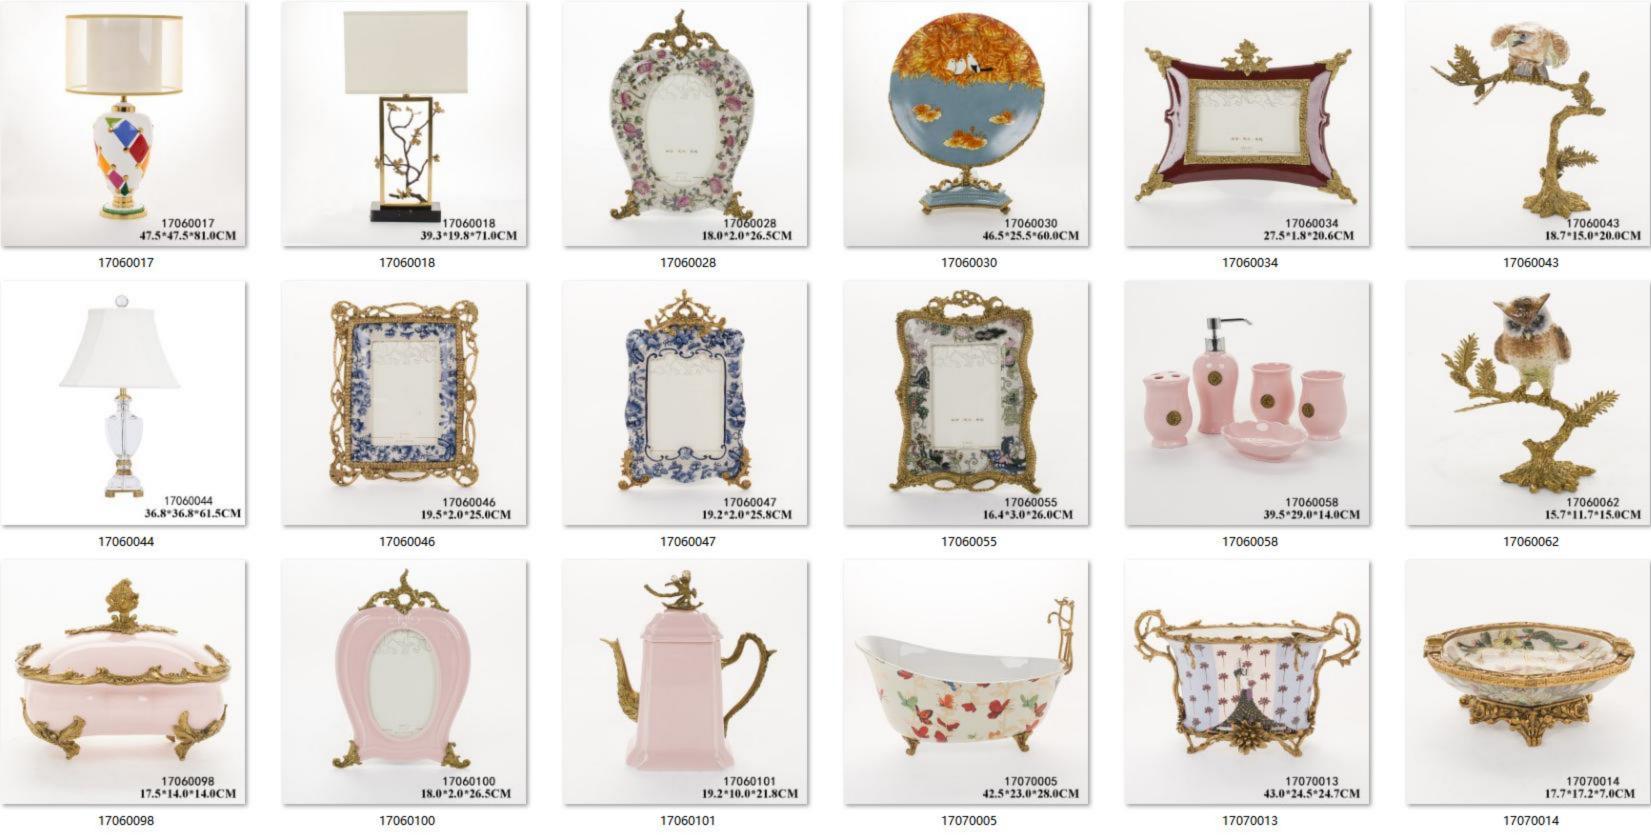

21.8\*7.6\*16.0CM

15.0\*11.0\*11.0CM

33.0\*33.0\*20.5CM

13110105 151.5\*31.0\*121.5CM

14010011 37.0\*19.0\*51.0CM