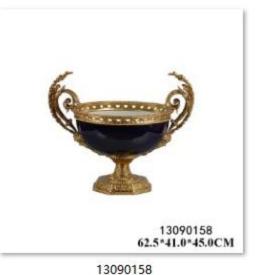

21.8\*7.6\*16.0CM

15.0\*11.0\*11.0CM

33.0\*33.0\*20.5CM

13110105 151.5\*31.0\*121.5CM

14010011 37.0\*19.0\*51.0CM