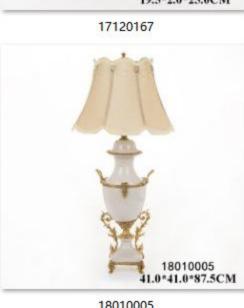

21.8\*7.6\*16.0CM

15.0\*11.0\*11.0CM

33.0\*33.0\*20.5CM

13110105 151.5\*31.0\*121.5CM

14010011 37.0\*19.0\*51.0CM