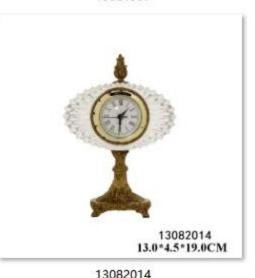

21.8\*7.6\*16.0CM

15.0\*11.0\*11.0CM

33.0\*33.0\*20.5CM

13110105 151.5\*31.0\*121.5CM

14010011 37.0\*19.0\*51.0CM