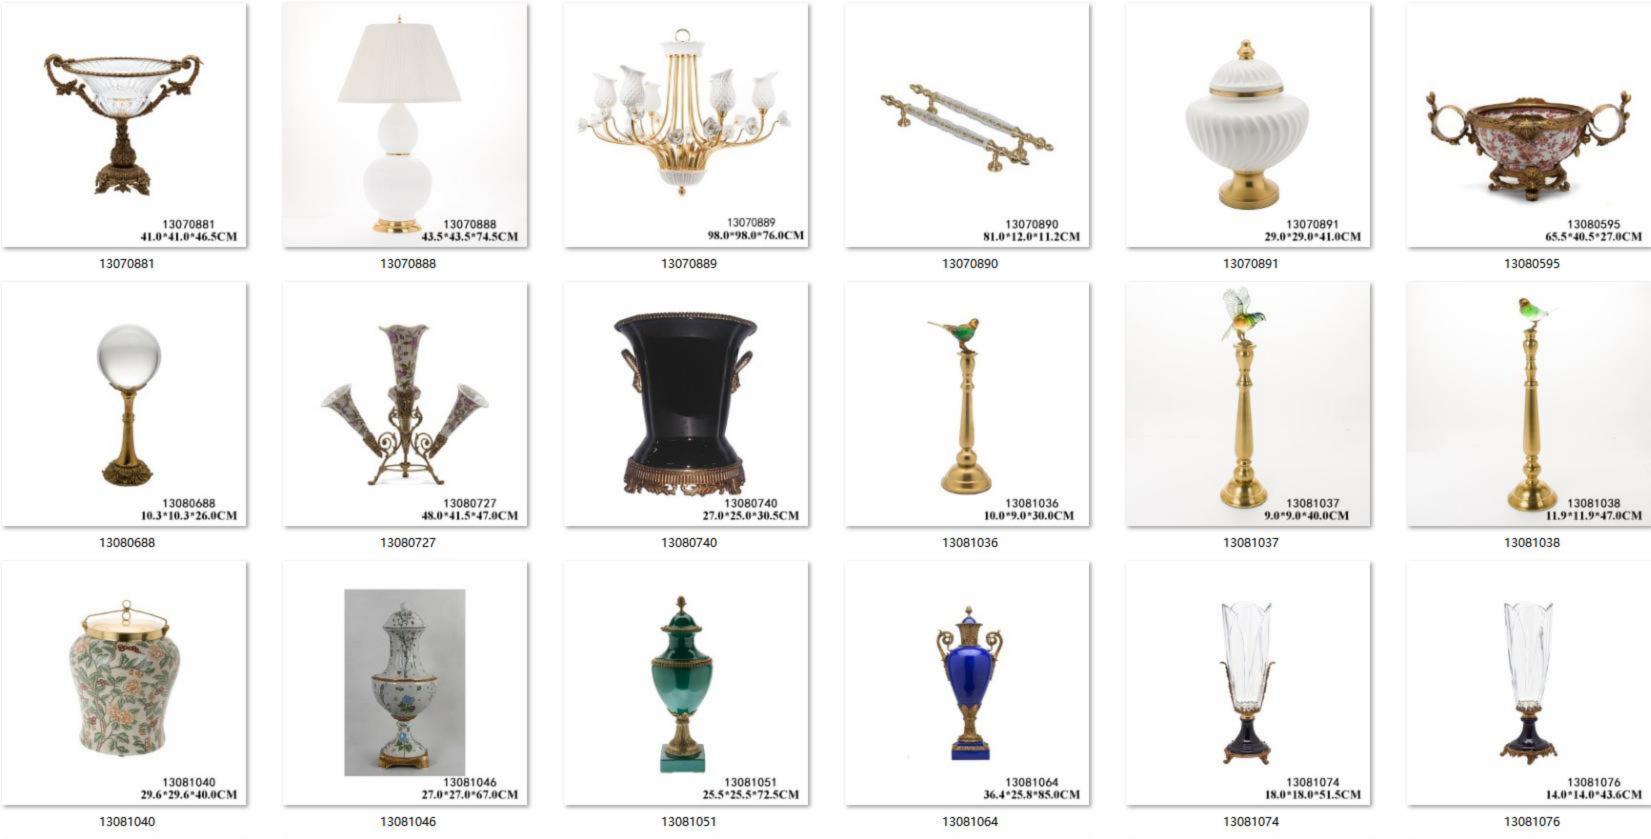

21.8\*7.6\*16.0CM

15.0\*11.0\*11.0CM

33.0\*33.0\*20.5CM

13110105 151.5\*31.0\*121.5CM

14010011 37.0\*19.0\*51.0CM