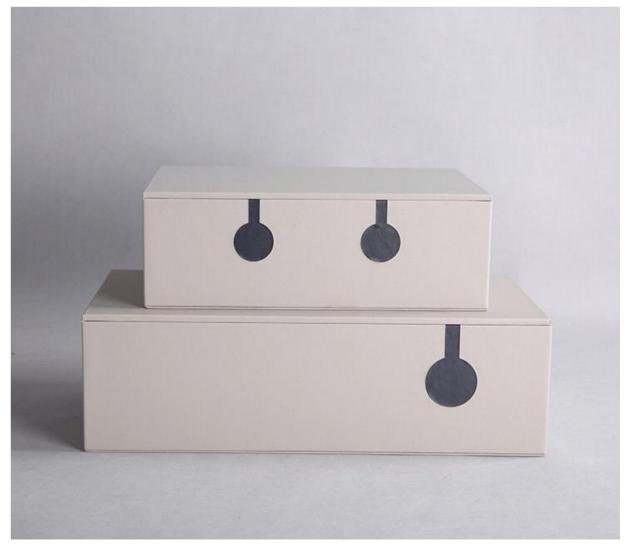

TP374 LEATHER 38\*30CM

TP371 LEATHER 38\*30CM

TP307-K LEATHER 40\*30\*2.5CM

TP384-C LEATHER 38\*30\*5CM

TP389 LEATHER 40\*30\*3.5CM

TP362-1 LEATHER 36\*47CM

TP379-HUI LEATHER 38\*30CM

TP408-1 LEATHER 51\*33\*3.5CM / TP408-2 LEATHER 41.5\*27\*3.5CM