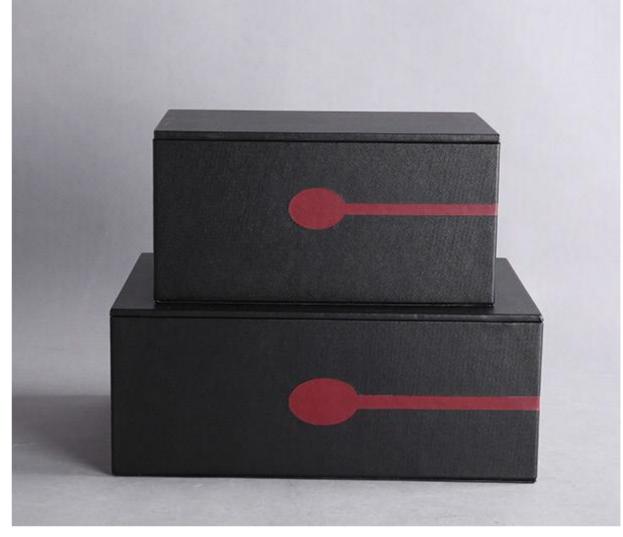

TP374 LEATHER 38\*30CM

TP371 LEATHER 38\*30CM

TP307-K LEATHER 40\*30\*2.5CM

TP384-C LEATHER 38\*30\*5CM

TP389 LEATHER 40\*30\*3.5CM

TP362-1 LEATHER 36\*47CM

TP379-HUI LEATHER 38\*30CM

TP408-1 LEATHER 51\*33\*3.5CM / TP408-2 LEATHER 41.5\*27\*3.5CM