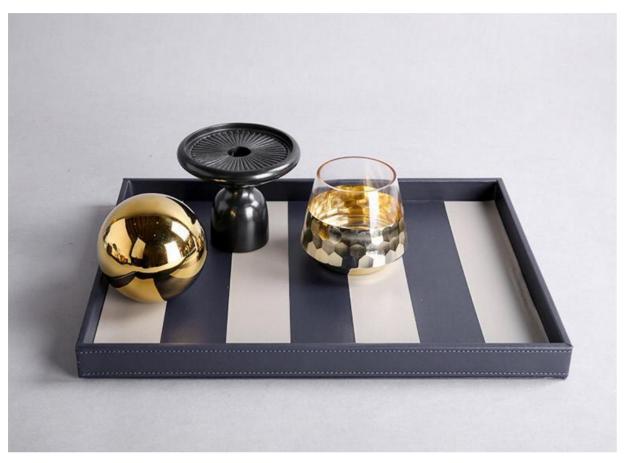

TP373 LEATHER 38\*30CM

TP377 LEATHER 38\*30CM

TP363-2 LEATHER 30.5\*38CM

TP361-2 LEATHER 30.5\*38CM

TP379 LEATHER 38\*30CM

TP307-L LEATHER 40\*30\*2.5CM

TP369 LEATHER 38\*30CM

TP372 LEATHER 38\*30CM