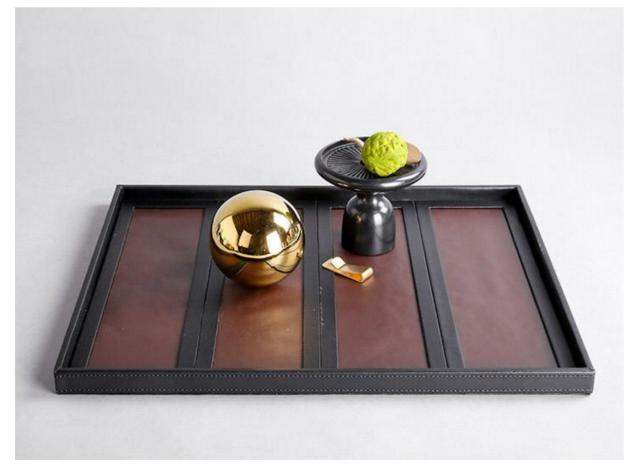

TP373 LEATHER 38\*30CM

TP377 LEATHER 38\*30CM

TP363-2 LEATHER 30.5\*38CM

TP361-2 LEATHER 30.5\*38CM

TP379 LEATHER 38\*30CM

TP307-L LEATHER 40\*30\*2.5CM

TP369 LEATHER 38\*30CM

TP372 LEATHER 38\*30CM