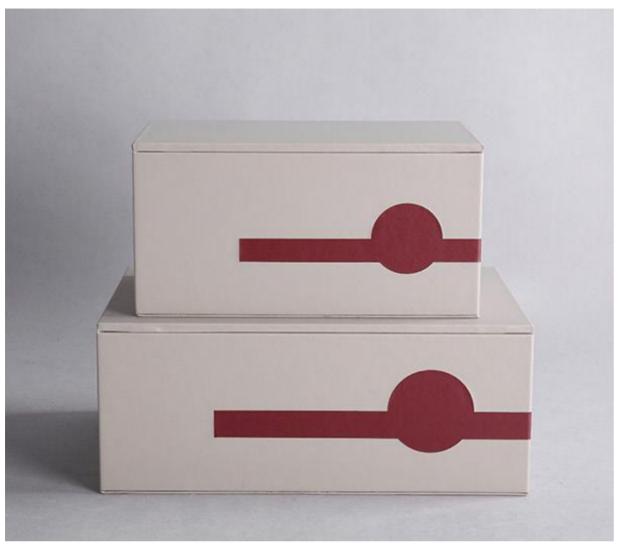

TP374 LEATHER 38\*30CM

TP371 LEATHER 38\*30CM

TP307-K LEATHER 40\*30\*2.5CM

TP384-C LEATHER 38\*30\*5CM

TP389 LEATHER 40\*30\*3.5CM

TP362-1 LEATHER 36\*47CM

TP379-HUI LEATHER 38\*30CM

TP408-1 LEATHER 51\*33\*3.5CM / TP408-2 LEATHER 41.5\*27\*3.5CM