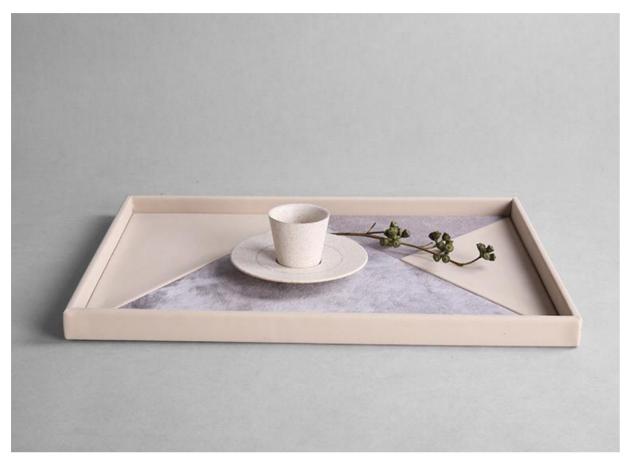

TP373 LEATHER 38\*30CM

TP377 LEATHER 38\*30CM

TP363-2 LEATHER 30.5\*38CM

TP361-2 LEATHER 30.5\*38CM

TP379 LEATHER 38\*30CM

TP307-L LEATHER 40\*30\*2.5CM

TP369 LEATHER 38\*30CM

TP372 LEATHER 38\*30CM