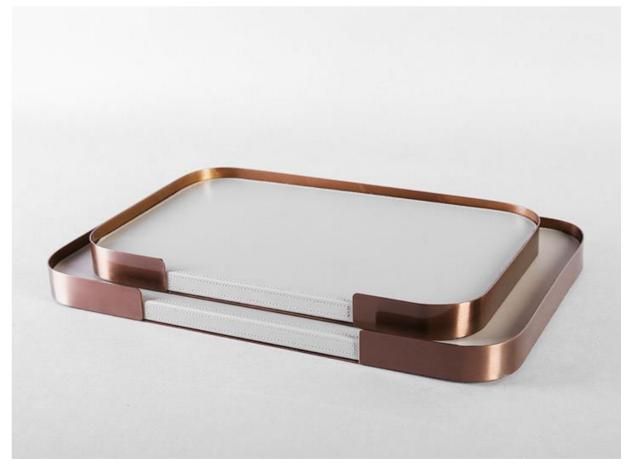

TP373 LEATHER 38\*30CM

TP377 LEATHER 38\*30CM

TP363-2 LEATHER 30.5\*38CM

TP361-2 LEATHER 30.5\*38CM

TP379 LEATHER 38\*30CM

TP307-L LEATHER 40\*30\*2.5CM

TP369 LEATHER 38\*30CM

TP372 LEATHER 38\*30CM