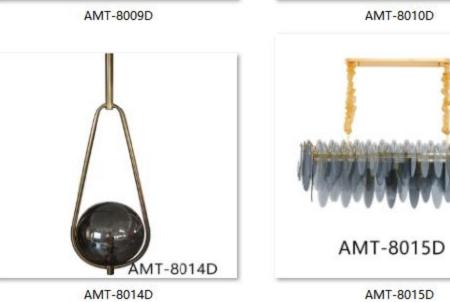

AMT-6287B

AMT-6301B

AMT-6306B

-6306B AMT-6307B(1)

AMT-6307B

AMT-6308B AMT-6309B

AMT-8011D

AMT-8011D