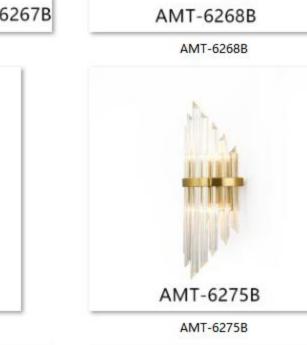

AMT-6287B

AMT-6301B

AMT-6306B

-6306B AMT-6307B(1)

AMT-6307B

AMT-6308B AMT-6309B

AMT-8011D

AMT-8011D