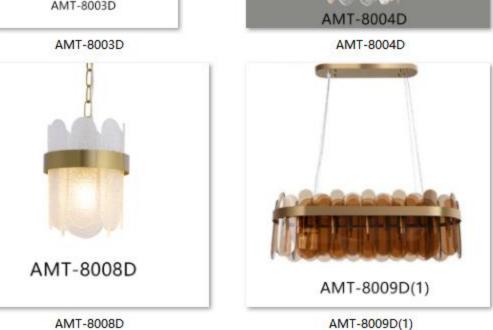

AMT-6287B

AMT-6301B

AMT-6306B

-6306B AMT-6307B(1)

AMT-6307B

AMT-6308B AMT-6309B

AMT-8011D

AMT-8011D