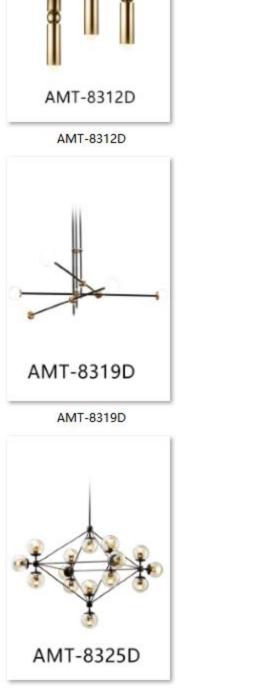

AMT-6287B

AMT-6301B

AMT-6306B

-6306B AMT-6307B(1)

AMT-6307B

AMT-6308B AMT-6309B

AMT-8011D

AMT-8011D

AMT-8108D

AMT-8227D AMT-8228D

AMT-8223D

AMT-8226D

AMT-8323D

AMT-8310D

AMT-8310D

AMT-8326D