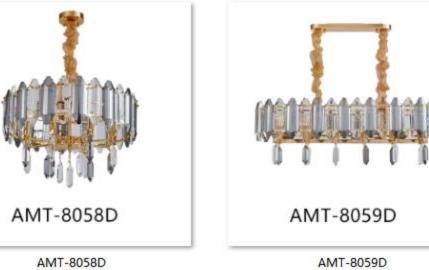

AMT-6287B

AMT-6301B

AMT-6306B

-6306B AMT-6307B(1)

AMT-6307B

AMT-6308B AMT-6309B

AMT-8011D

AMT-8011D