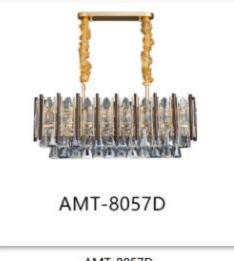

AMT-6287B

AMT-6301B

AMT-6306B

-6306B AMT-6307B(1)

AMT-6307B

AMT-6308B AMT-6309B

AMT-8011D

AMT-8011D