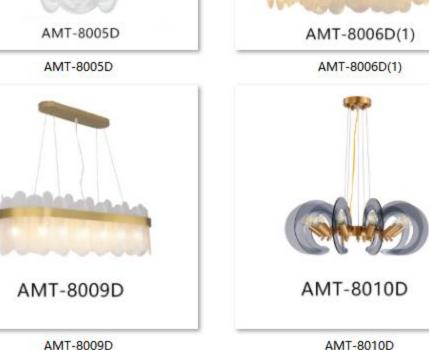

AMT-6287B

AMT-6301B

AMT-6306B

-6306B AMT-6307B(1)

AMT-6307B

AMT-6308B AMT-6309B

AMT-8011D

AMT-8011D