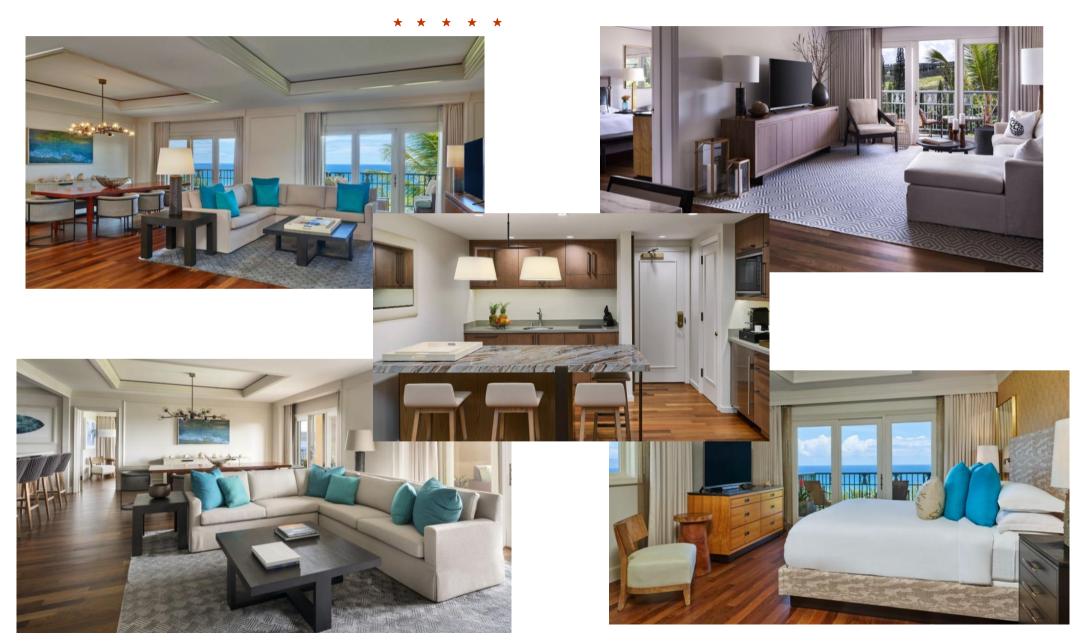

#### 阿米莉亚岛丽思卡尔顿酒店 The Ritz-Carlton, Amelia Island

 $\star$   $\star$   $\star$   $\star$   $\star$  five stars

The Ritz Carlton Amelia Island is located on the perfect 13 mile coastline of North Florida, serving as a sanctuary for nature's barrier island and a testament to exquisite luxury. This Amelia Island resort beckons with the charm of southern charm, seamlessly reflecting the sublime essence of this seaside resort on Amelia Island in the distant view. Bathed in the charm of panoramic views of the Florida coast, the secluded sheltered harbor on the balcony of our hotel room adds luster to every meticulously decorated hotel room at our resort near Jacksonville, Florida. In our tranquil spa center, immerse your senses in a state of happiness. Experience an extraordinary culinary journey, where every tempting bite unfolds a symphony of flavor and art, awakening your taste buds into a new realm of indulgence. For passionate golf enthusiasts, you can cross the lush green lanes of our exclusive private golf course, which is an oasis adorned with historic moss covered oak trees