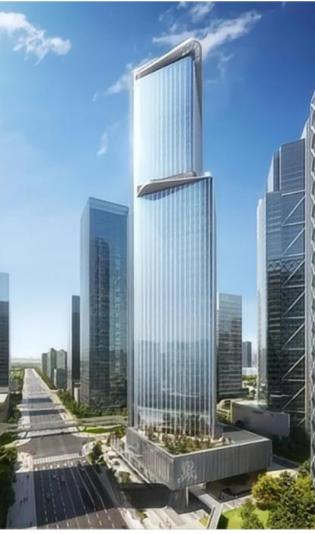

Shenzhen Overseas Chinese Town Ruiwan Building St. Regis Hotel

 $\star$   $\star$   $\star$   $\star$   $\star$  five stars

The St. Regis Hotel in OCT is located in the core business district of Bao'an Central District, Shenzhen. The OCT Ruiwan project made its debut and is positioned as a "world bay area, art super tower". It is the pinnacle product of OCT and the first and second St. Regis hotel introduced in western Shenzhen (expected to open by the end of 2024). Building the tallest landmark in Baozhong, a 230 meter vertical social complex: 5-11 floors of Ruiwan office: 20-31 floors of Ruiwan Mansion, 4.4 meters high, 190-360 square meters; The top luxury Reggie on floors 32-50 has entered; The low rise Ruiwan Hui covers an area of 5000 square meters, with an executive lounge on the 48th floor and the first hanging lounge and specialty restaurant in Shenzhen on the 50th floor, facing the sea. In the future, we will share the service facilities of the St. Regis hotel, and even move the catering services to the "Bay Area Lights". The experience will be very wonderful at that time!