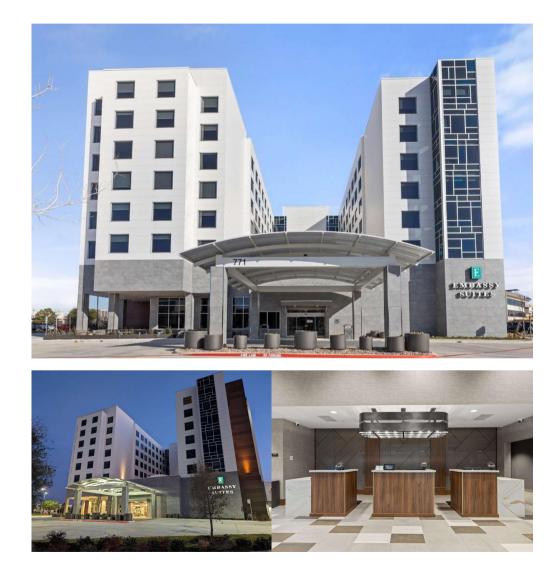

#### Embassy Suites By Hilton Irving Las Colinas 欧文拉斯科利纳斯希尔顿尊盛套房酒店

 $\star \star \star$  three stars

The Hilton Zunsheng Suites Irving Las Colinas is located next to US-36 highway, 19 kilometers from the Dallas World Trade Center, 21 kilometers from the Dallas World Aquarium, 23 kilometers from Preston Center, 20 kilometers from the American Airlines Center, and 21 kilometers from Highland Park Village. The nearest airport is Dallas Fort Worth International Airport, which is only 4 kilometers away. There is a two-story fitness center where you can enjoy mountain views from our rooftop pool all year round..

#### Embassy Suites By Hilton Irving Las Colinas 欧文拉斯科利纳斯希尔顿尊盛套房酒店

 $\star$   $\star$  three stars

Guangdong aijiaju Furniture Co., Ltd

#### Embassy Suites By Hilton Irving Las Colinas 欧文拉斯科利纳斯希尔顿尊盛套房酒店

 $\star$   $\star$   $\star$  three stars

Due to the signing of a commercial cooperation confidentiality agreement, it is inconvenient to display more details