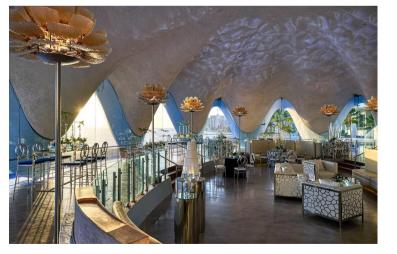

#### 阿米莉亚岛丽思卡尔顿酒店 The Ritz-Carlton, Amelia Island

 $\star$   $\star$   $\star$   $\star$   $\star$  five stars

The Ritz Carlton Amelia Island is located on the perfect 13 mile coastline of North Florida, serving as a sanctuary for nature's barrier island and a testament to exquisite luxury. This Amelia Island resort beckons with the charm of southern charm, seamlessly reflecting the sublime essence of this seaside resort on Amelia Island in the distant view. Bathed in the charm of panoramic views of the Florida coast, the secluded sheltered harbor on the balcony of our hotel room adds luster to every meticulously decorated hotel room at our resort near Jacksonville, Florida. In our tranquil spa center, immerse your senses in a state of happiness. Experience an extraordinary culinary journey, where every tempting bite unfolds a symphony of flavor and art, awakening your taste buds into a new realm of indulgence. For passionate golf enthusiasts, you can cross the lush green lanes of our exclusive private golf course, which is an oasis adorned with historic moss covered oak trees