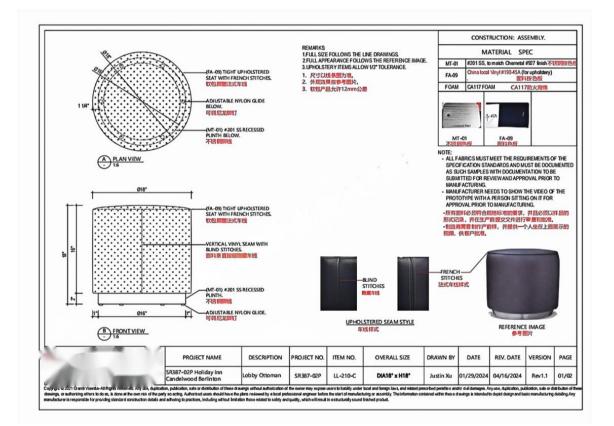

#### 美国华盛顿州伯灵顿烛木套房酒店 Holiday Inn Candelwood Berlinton

★ ★ Two stars +

The Scottsdale Andaz Resort is located at the foot of the serene Humpback Mountain, covering an area of approximately 9.3 hectares, like a serene oasis in the vast desert.

#### 美国华盛顿州伯灵顿烛木套房酒店 Holiday Inn Candelwood Berlinton

★ ★ Two stars+

The Scottsdale Andaz Resort is located at the foot of the serene Humpback Mountain, covering an area of approximately 9.3 hectares, like a serene oasis in the vast desert.