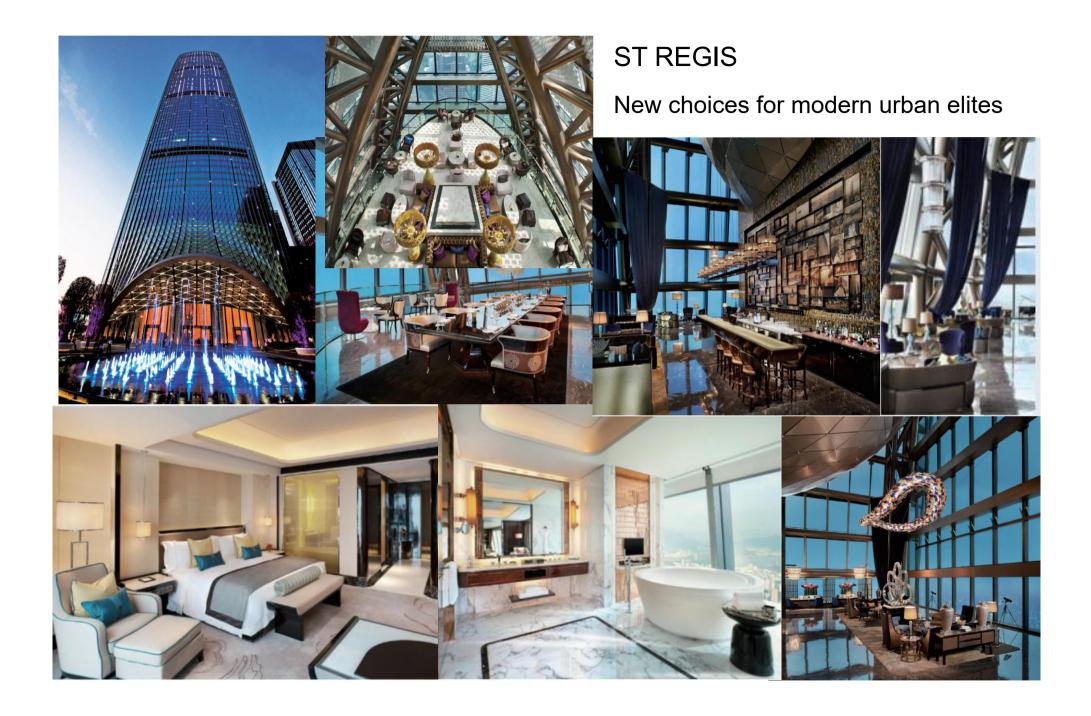

Shenzhen Overseas Chinese Town Ruiwan Building St. Regis Hotel

 $\star$   $\star$   $\star$   $\star$   $\star$  five stars

The St. Regis Hotel in OCT is located in the core business district of Bao'an Central District, Shenzhen. The OCT Ruiwan project made its debut and is positioned as a "world bay area, art super tower". It is the pinnacle product of OCT and the first and second St. Regis hotel introduced in western Shenzhen (expected to open by the end of 2024). Building the tallest landmark in Baozhong, a 230 meter vertical social complex: 5-11 floors of Ruiwan office: 20-31 floors of Ruiwan Mansion, 4.4 meters high, 190-360 square meters; The top luxury Reggie on floors 32-50 has entered; The low rise Ruiwan Hui covers an area of 5000 square meters, with an executive lounge on the 48th floor and the first hanging lounge and specialty restaurant in Shenzhen on the 50th floor, facing the sea. In the future, we will share the service facilities of the St. Regis hotel, and even move the catering services to the "Bay Area Lights". The experience will be very wonderful at that time!