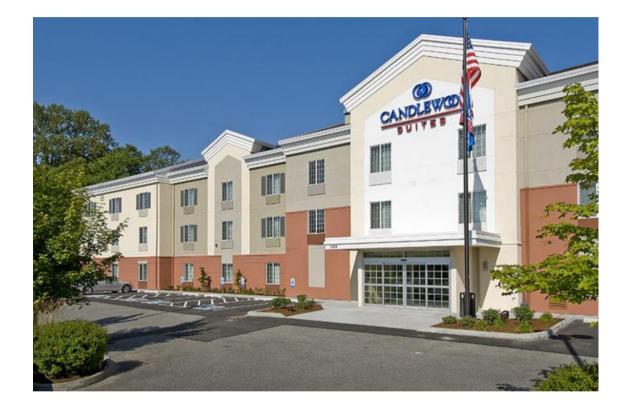

#### 美国华盛顿州伯灵顿烛木套房酒店 Holiday Inn Candelwood Berlinton

★ ★ Two stars +

The Scottsdale Andaz Resort is located at the foot of the serene Humpback Mountain, covering an area of approximately 9.3 hectares, like a serene oasis in the vast desert.

#### 美国华盛顿州伯灵顿烛木套房酒店 Holiday Inn Candelwood Berlinton

★ ★ Two stars+

The Scottsdale Andaz Resort is located at the foot of the serene Humpback Mountain, covering an area of approximately 9.3 hectares, like a serene oasis in the vast desert.