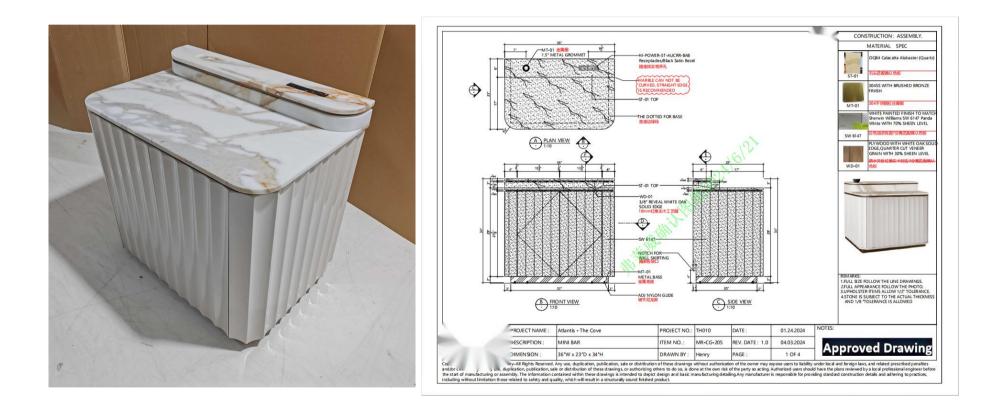

### CASE PROJECT

Star rated hotel furniture (recent partial)

The 13 is located in the gambling holy land of Macau, and as the ultimate destination for luxury travelers, it showcases enormous potential. Among the 200 large suites ranging from 2000 to 30000 square feet, each one showcases a prominent Baroque style and magnificent interior. Guests are treated as members of the royal family (as they are members of the royal family), with 24-hour butler service in each room and a fleet of Rolls Royce Phantom.