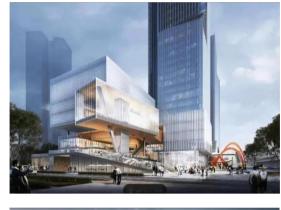

Shenzhen Overseas Chinese Town Ruiwan Building St. Regis Hotel

 $\star$   $\star$   $\star$   $\star$   $\star$  five stars

The St. Regis Hotel in OCT is located in the core business district of Bao'an Central District, Shenzhen. The OCT Ruiwan project made its debut and is positioned as a "world bay area, art super tower". It is the pinnacle product of OCT and the first and second St. Regis hotel introduced in western Shenzhen (expected to open by the end of 2024). Building the tallest landmark in Baozhong, a 230 meter vertical social complex: 5-11 floors of Ruiwan office: 20-31 floors of Ruiwan Mansion, 4.4 meters high, 190-360 square meters; The top luxury Reggie on floors 32-50 has entered; The low rise Ruiwan Hui covers an area of 5000 square meters, with an executive lounge on the 48th floor and the first hanging lounge and specialty restaurant in Shenzhen on the 50th floor, facing the sea. In the future, we will share the service facilities of the St. Regis hotel, and even move the catering services to the "Bay Area Lights". The experience will be very wonderful at that time!