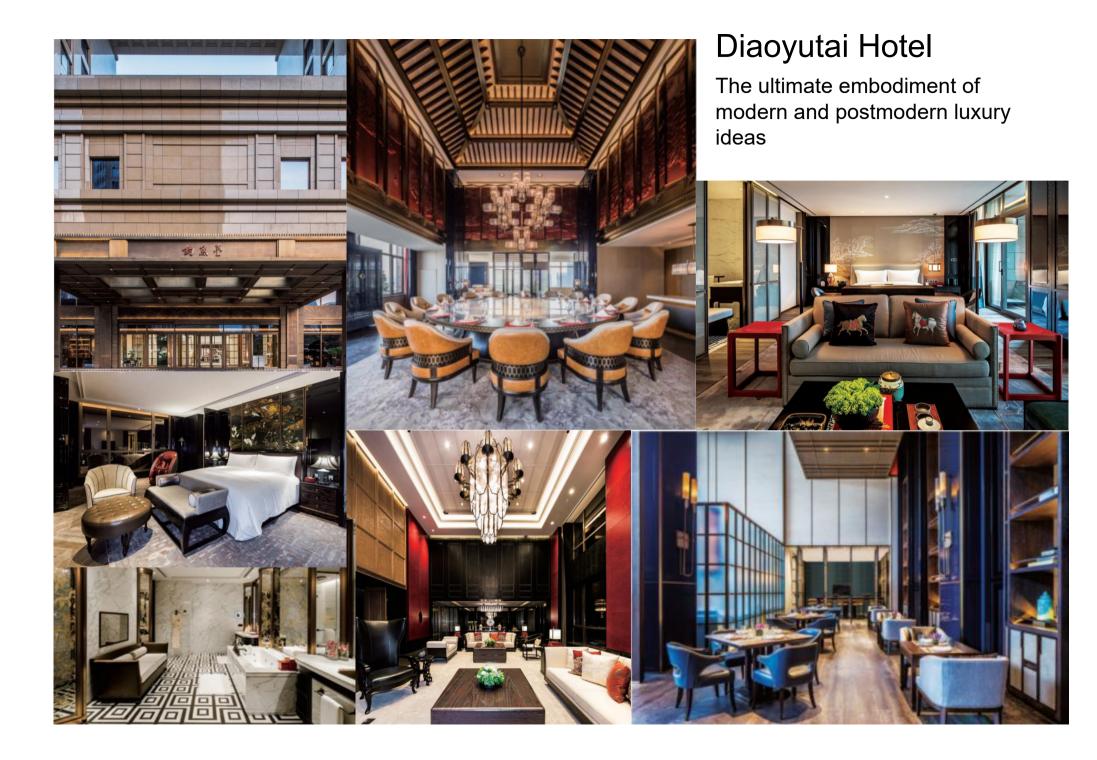

# Sofitel Hotel

Dedicated to providing guests with luxurious and exquisite accommodation experiences, the hotel offers luxurious rooms and suites, with four different styles of room designs for guests to choose from, including modern, post-modern, new Chinese, and French styles