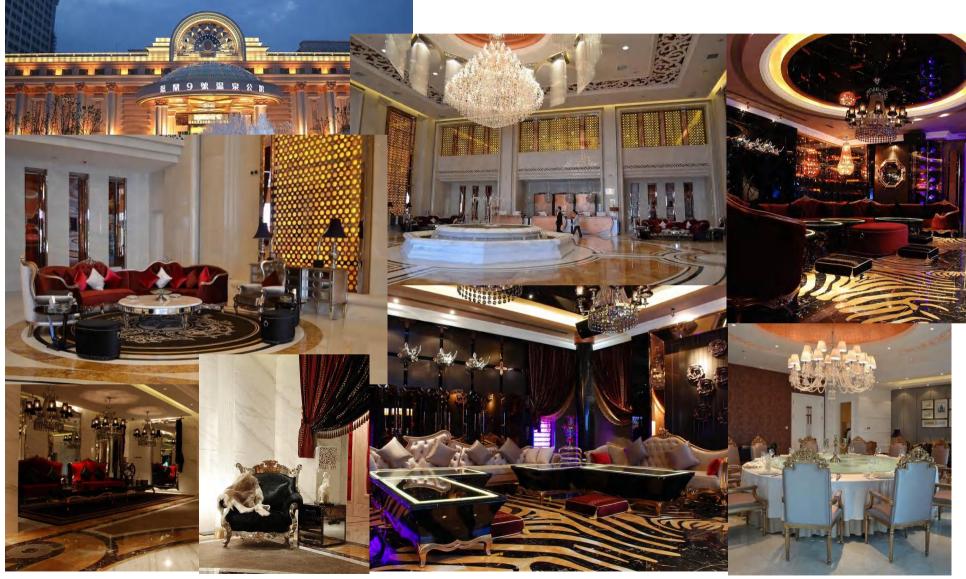

### CASE PROJECT

Star rated hotel furniture (recent partial)

The 13 is located in the gambling holy land of Macau, and as the ultimate destination for luxury travelers, it showcases enormous potential. Among the 200 large suites ranging from 2000 to 30000 square feet, each one showcases a prominent Baroque style and magnificent interior. Guests are treated as members of the royal family (as they are members of the royal family), with 24-hour butler service in each room and a fleet of Rolls Royce Phantom.