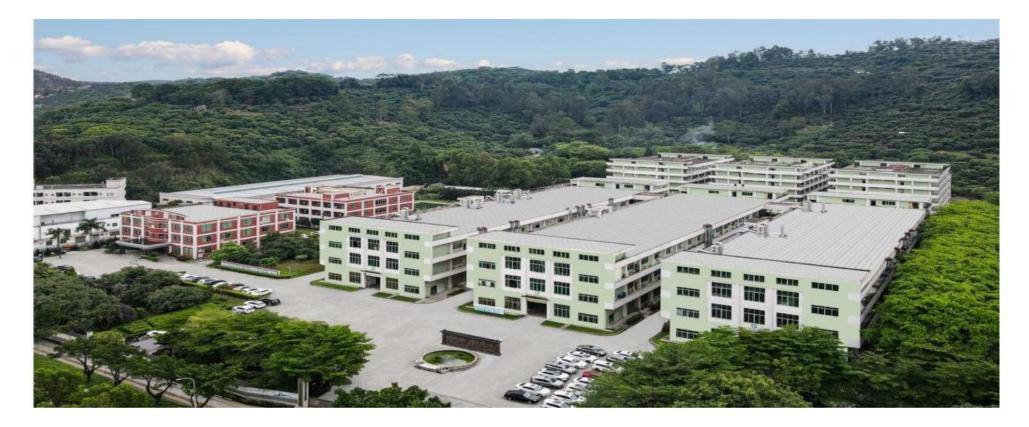

# CONTENTS <sub>目录</sub>

- 1: About Us
- 2: Our clients
- 3: Recent cases
- 4: product capability

5: Contact Us

- Established in 2006 1.
- 3. Building area: 90000 square meters
- Annual production capacity: 2500 \* 40HQ/year 5.
- production line: 6.
- 1 solid wood production line,
- 1 wooden production line,
- 1 UV paint coating line,
- 2 PU paint coating lines

- 2. Address: Houjie Town, Dongguan City, Guangdong Province
- 4. Number of employees: 500 people
- 1 soft packaging production line
- 1 hardware production line
- 1 embroidery production line
  - 2 customized sample production lines