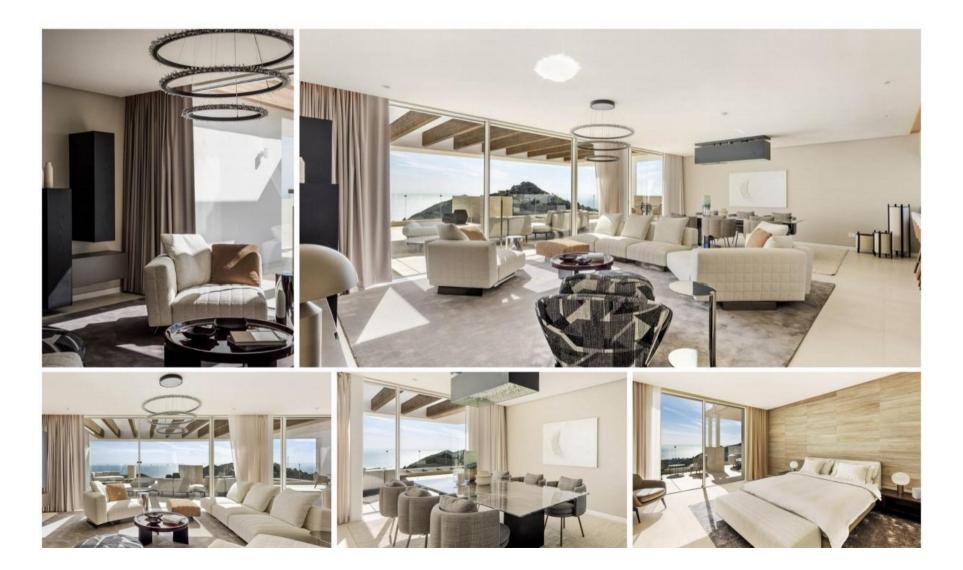

### CASE PROJECT

Star rated hotel furniture (recent partial)

The 13 is located in the gambling holy land of Macau, and as the ultimate destination for luxury travelers, it showcases enormous potential. Among the 200 large suites ranging from 2000 to 30000 square feet, each one showcases a prominent Baroque style and magnificent interior. Guests are treated as members of the royal family (as they are members of the royal family), with 24-hour butler service in each room and a fleet of Rolls Royce Phantom.