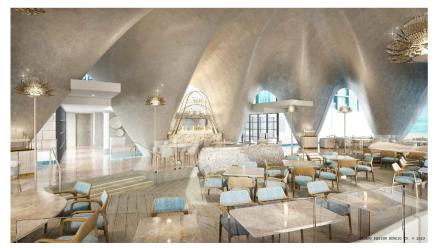

#### Museum Square Hotel, Fort Worth, Texas, USA

 $\star$   $\star$   $\star$   $\star$   $\star$  five stars

The Scottsdale Andaz Resort is located at the foot of the serene Humpback Mountain, covering an area of approximately 9.3 hectares, like a serene oasis in the vast desert.

The resort features 185 spacious villas and suites, three luxurious swimming pools, renowned dining options, and more exciting facilities, allowing you to enjoy an extraordinary and relaxing experience that cleanses your soul.

Explore the spacious guest rooms and suites in the style of 185 villas, and fully enjoy the magnificent desert scenery stretching around, as well as the breathtaking views of the hunchback mountain.

Guangdong aijiaju Furniture Co., Ltd