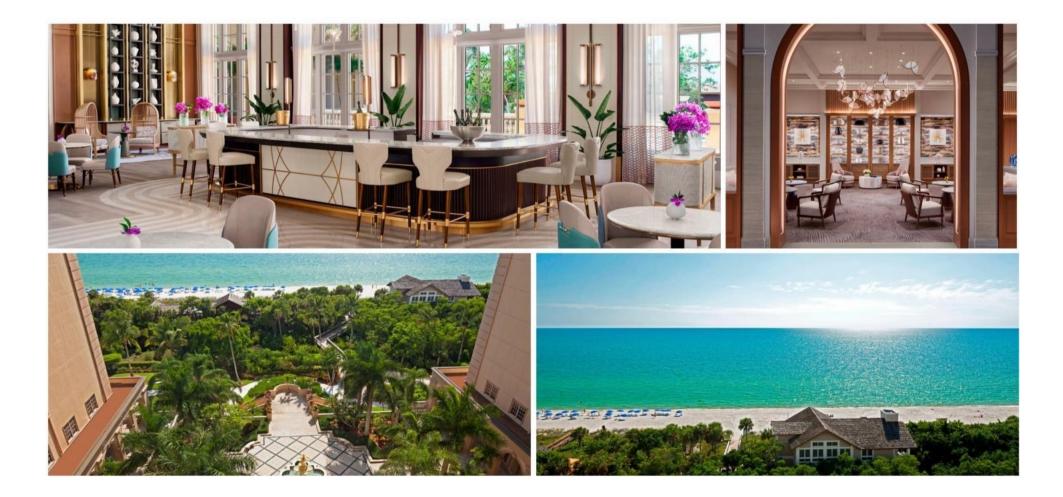

#### 丽兹卡尔顿那不勒斯海滩度假酒店 The Ritz-Carlton, Naples

🖈 ★ ★ ★ five stars

Naples Airport is located approximately 8km from the hotel. Famous attractions such as Clam Pass Park, The Baker Museum, and Artis Naples can all be reached within a short walk. It is convenient to travel from the hotel to My Sewing Lounge, The Philharmonic Center of Arts and Nicholas Petrucci Artist, LLC are also nearby. The hotel has a bar where you can relax and enjoy attentive service.

Passengers who want to enjoy food while listening to music in their own rooms can simply call for food delivery services. The fitness room makes leisure time more fulfilling, and the massage room makes leisure time more perfect. The hotel is equipped with a conference hall and a business center for guests to use. The services of multilingual staff will help you eliminate language barriers in foreign countries.

Guangdong aijiaju Furniture Co., Ltd

# Ritz Carlton Naples Beach Resort

Guangdong aijiaju Furniture Co., Ltd

# Ritz Carlton Naples Beach Resort