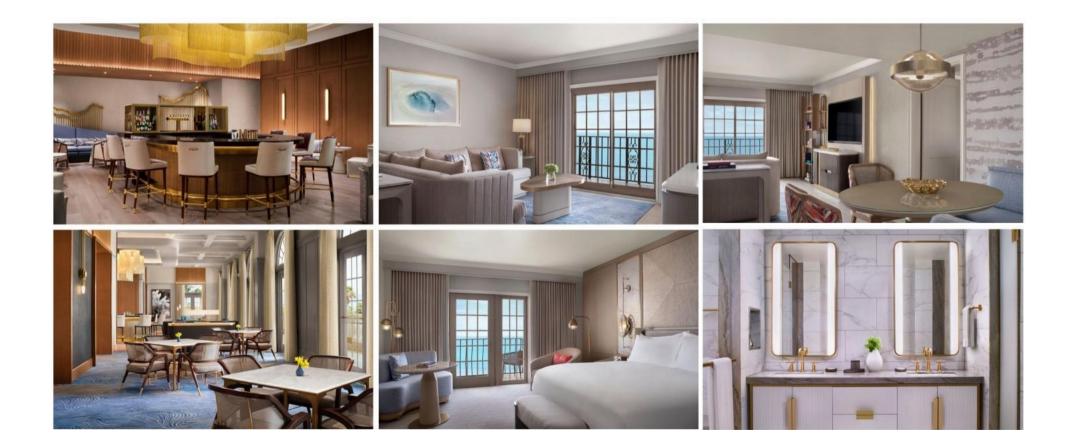

#### 丽兹卡尔顿那不勒斯海滩度假酒店 The Ritz-Carlton, Naples

🖈 ★ ★ ★ five stars

Naples Airport is located approximately 8km from the hotel. Famous attractions such as Clam Pass Park, The Baker Museum, and Artis Naples can all be reached within a short walk. It is convenient to travel from the hotel to My Sewing Lounge, The Philharmonic Center of Arts and Nicholas Petrucci Artist, LLC are also nearby. The hotel has a bar where you can relax and enjoy attentive service.

Passengers who want to enjoy food while listening to music in their own rooms can simply call for food delivery services. The fitness room makes leisure time more fulfilling, and the massage room makes leisure time more perfect. The hotel is equipped with a conference hall and a business center for guests to use. The services of multilingual staff will help you eliminate language barriers in foreign countries.

Guangdong aijiaju Furniture Co., Ltd

# Ritz Carlton Naples Beach Resort

Guangdong aijiaju Furniture Co., Ltd

# Ritz Carlton Naples Beach Resort