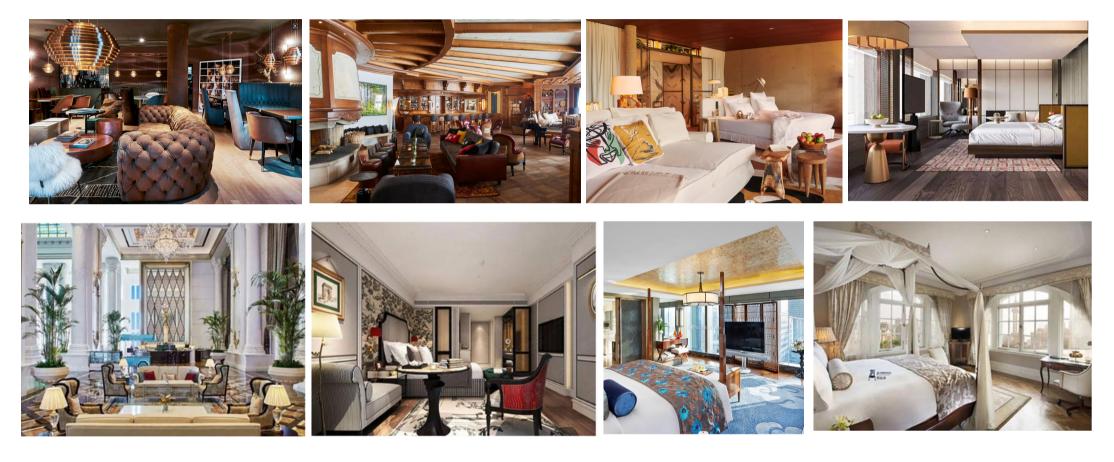

### CASE PROJECT

Star rated hotel furniture (recent partial)

The 13 is located in the gambling holy land of Macau, and as the ultimate destination for luxury travelers, it showcases enormous potential. Among the 200 large suites ranging from 2000 to 30000 square feet, each one showcases a prominent Baroque style and magnificent interior. Guests are treated as members of the royal family (as they are members of the royal family), with 24-hour butler service in each room and a fleet of Rolls Royce Phantom.

Guangdong aijiaju Furniture Co., Ltd

Guangdong aijiaju Furniture Co., Ltd

Jumeirah Dubai Sailing Hotel \* \* \* \* \* \*

Jumeirah is a member of Dubai Holdings Group and a global luxury hotel company, operating 26 world-class properties in the Middle East, Europe, and Asia, including seaside resorts, city hotels, and luxury serviced residences.

Jumeirah's hotels and resorts are renowned for their reputation and charming attributes; From the iconic Jumeirah Towers and Jumeirah Medina luxury Arab palaces in Dubai, to the contemporary Maldivian island paradise of Ohali Island, the all villa luxury resort of Bali, and the Italian art inspired Jumeirah Capri Palace. Jumeirah's commitment to excellent service and guest experience is reflected in every hotel, from the modern British classical style of the Jumeirah Carlton Tower in London to the futuristic setting of Jumeirah in Nanjing, China. Jumeirah's unique restaurants offer 85 restaurants that combine authentic and diverse cuisine with spectacular settings. Thanks to its award-winning local philosophy and collaborations with well-known brands such as ZUMA, its destination dining experience is highly sought after, with 20 restaurants recognized by the Gaumiro and Michelin guides.