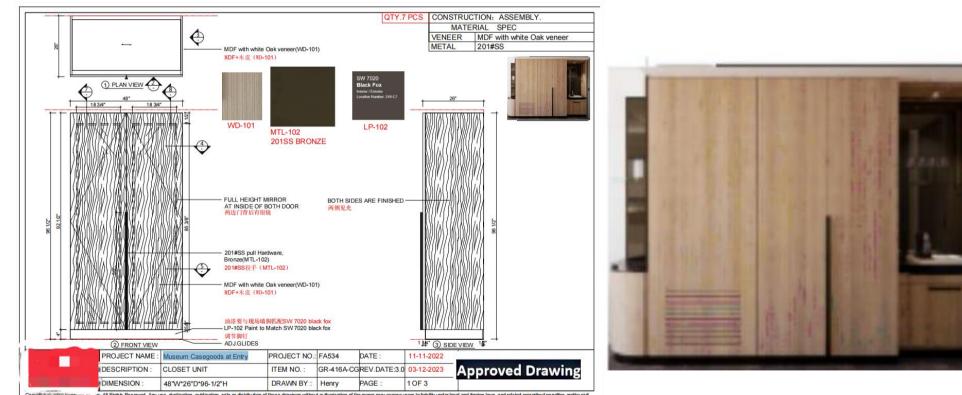

#### 美国华盛顿州伯灵顿烛木套房酒店 Holiday Inn Candelwood Berlinton

★ ★ Two stars +

The Scottsdale Andaz Resort is located at the foot of the serene Humpback Mountain, covering an area of approximately 9.3 hectares, like a serene oasis in the vast desert.

#### 美国华盛顿州伯灵顿烛木套房酒店 Holiday Inn Candelwood Berlinton

★ ★ Two stars+

The Scottsdale Andaz Resort is located at the foot of the serene Humpback Mountain, covering an area of approximately 9.3 hectares, like a serene oasis in the vast desert.