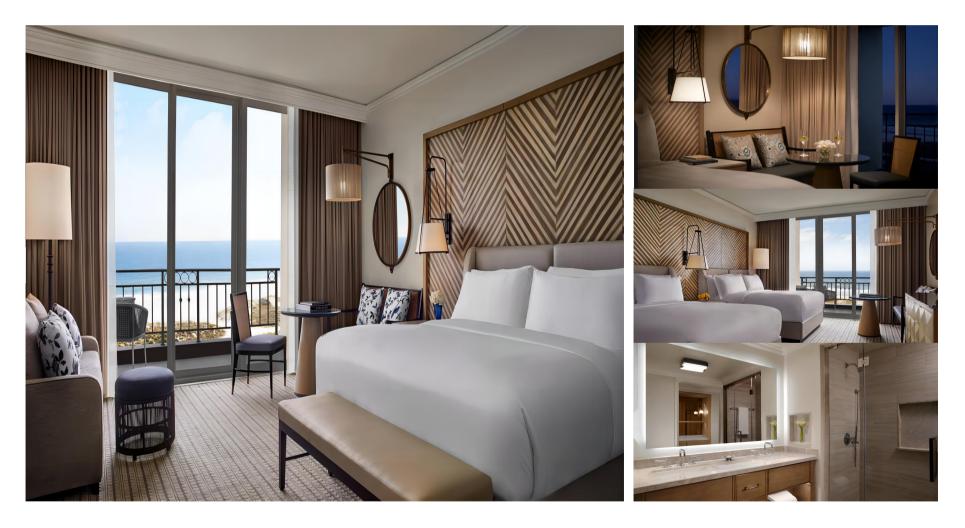

#### 丽兹卡尔顿那不勒斯海滩度假酒店 The Ritz-Carlton, Naples

🖈 ★ ★ ★ five stars

Naples Airport is located approximately 8km from the hotel. Famous attractions such as Clam Pass Park, The Baker Museum, and Artis Naples can all be reached within a short walk. It is convenient to travel from the hotel to My Sewing Lounge, The Philharmonic Center of Arts and Nicholas Petrucci Artist, LLC are also nearby. The hotel has a bar where you can relax and enjoy attentive service.

Passengers who want to enjoy food while listening to music in their own rooms can simply call for food delivery services. The fitness room makes leisure time more fulfilling, and the massage room makes leisure time more perfect. The hotel is equipped with a conference hall and a business center for guests to use. The services of multilingual staff will help you eliminate language barriers in foreign countries.

Guangdong aijiaju Furniture Co., Ltd