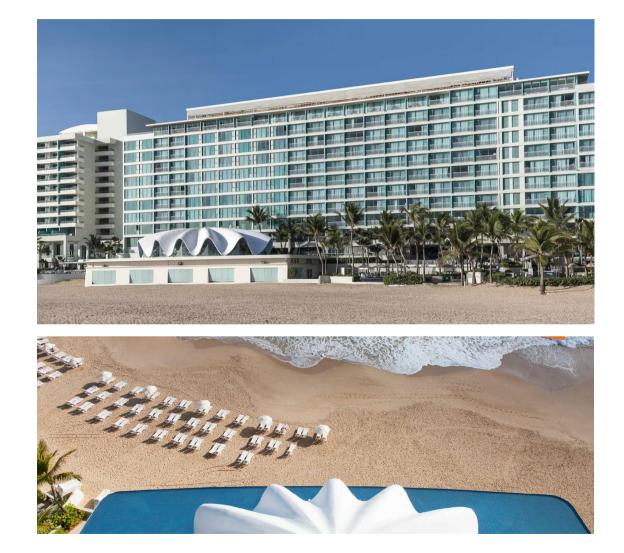

#### 阿米莉亚岛丽思卡尔顿酒店 The Ritz-Carlton, Amelia Island

 $\star$   $\star$   $\star$   $\star$   $\star$  five stars

The Ritz Carlton Amelia Island is located on the perfect 13 mile coastline of North Florida, serving as a sanctuary for nature's barrier island and a testament to exquisite luxury. This Amelia Island resort beckons with the charm of southern charm, seamlessly reflecting the sublime essence of this seaside resort on Amelia Island in the distant view. Bathed in the charm of panoramic views of the Florida coast, the secluded sheltered harbor on the balcony of our hotel room adds luster to every meticulously decorated hotel room at our resort near Jacksonville, Florida. In our tranquil spa center, immerse your senses in a state of happiness. Experience an extraordinary culinary journey, where every tempting bite unfolds a symphony of flavor and art, awakening your taste buds into a new realm of indulgence. For passionate golf enthusiasts, you can cross the lush green lanes of our exclusive private golf course, which is an oasis adorned with historic moss covered oak trees