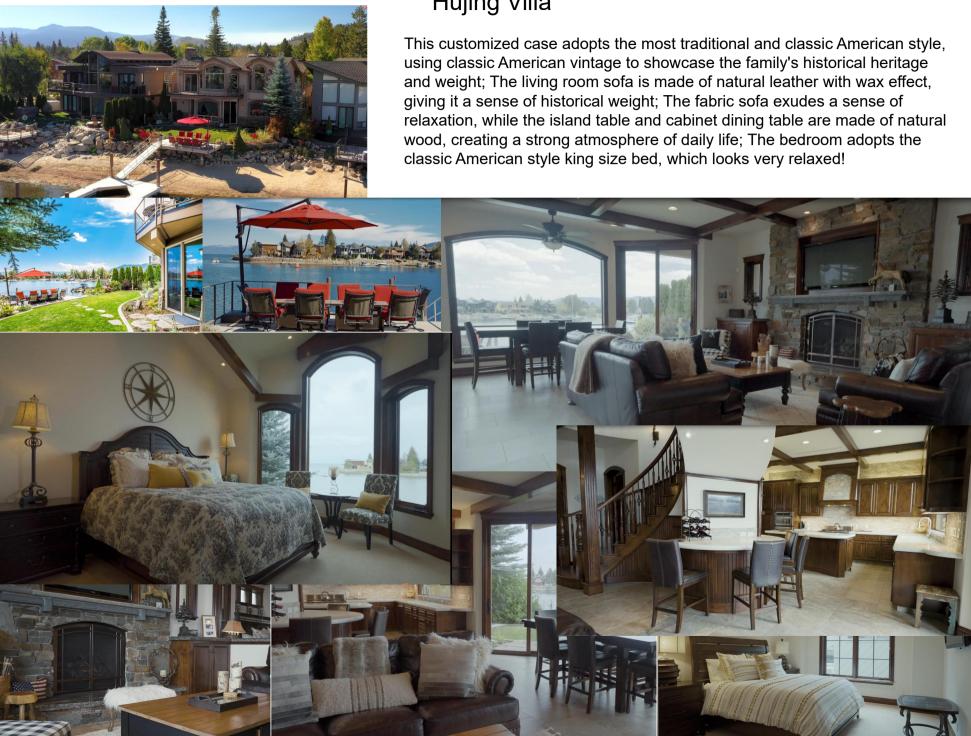

# Hujing Villa

#### Luxury Mediterranean Villa

This villa customization project adopts a typical Mediterranean+French countryside style, perfectly combining classical and modern elements, and boldly innovating on the basis of inheriting tradition. The living room sofa frame still uses carved patterns, but the fabric is made of plain cotton and linen, elegant and not complicated; The living room adopts the soft and graceful carving method of the Mediterranean Sea,