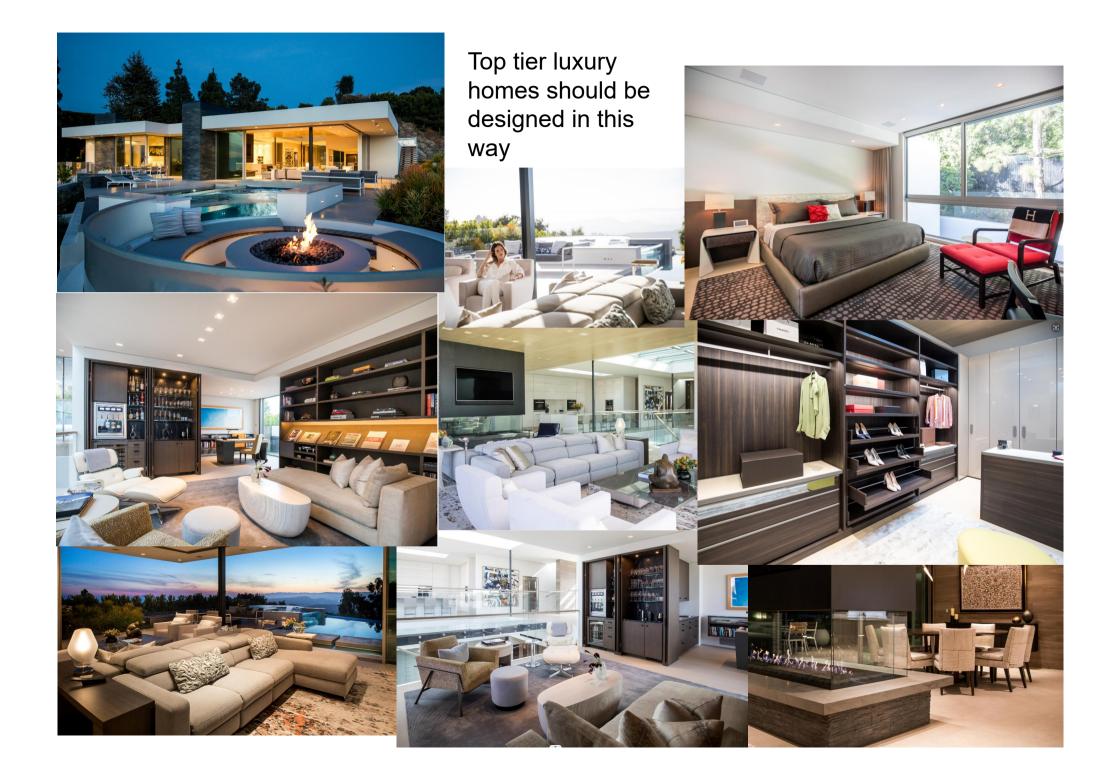

pts a dark blue tone in color, soft and mysterious, calm and enchanting; The furniture adopts the ancient style that best expresses a relaxed mood, and the natural wood exudes a relaxed atmosphere. After a hard won holiday, let's relax and unwind!





2043 square meter Los Angeles mansion, modern ultimate light luxury!



TroyAdams designed a 1950m2 villa in a mountain villa! 10.0



#### Greek vacation villa

This customized case emphasizes the connection with nature, using unprocessed wood to preserve its original texture and color, creating a fresh and natural living atmosphere





#### Dubai Jumeirah Palm Island, seaside villa!

This customized case adopts luxurious Italian modern furniture to create an unparalleled spatial feeling, showcasing the director's identity and taste



8











# 4600 square meter villa in Saudi Arabia

This customized case adopts a modern minimalist style, with all styles sourced from classic Italian styles and 1:1 replica customization







## Kuwait Rich Mansion

Adopting a minimalist style, the classic styles of famous Italian photography brands are meticulously customized



#### Abu Dhabi Villas

In a low-key and luxurious space, beneath the seemingly glamorous exterior, there is often a hidden aristocratic temperament,









#### Middle Eastern luxury homes

The Middle Eastern style presents a unique and charming charm, with rich and diverse characteristics that leave a deep impression on people.



5000 yuan mansion in New Delhi

# 新德里5000㎡豪宅







3000 Yuan Mansion in Zhengzhou

#### 郑州3000㎡大宅

In terms of design techniqu