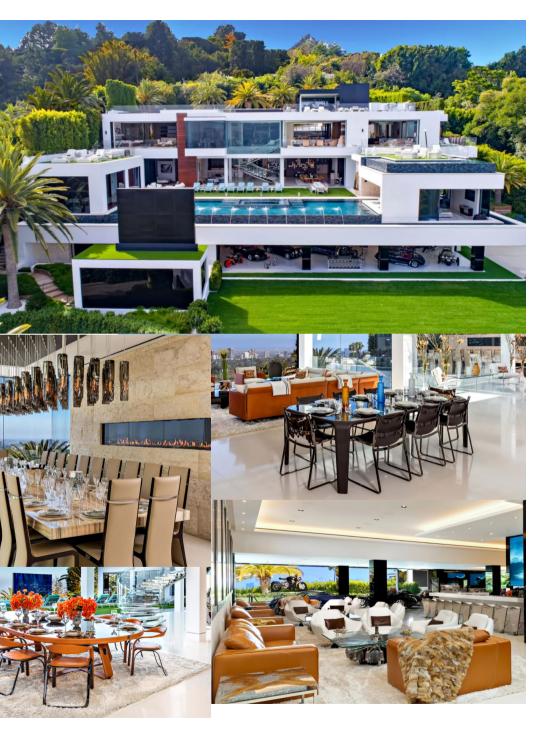

2043 square meter Los Angeles mansion, modern ultimate light luxury!

TroyAdams designed a 1950m2 villa in a mountain villa! 10.0