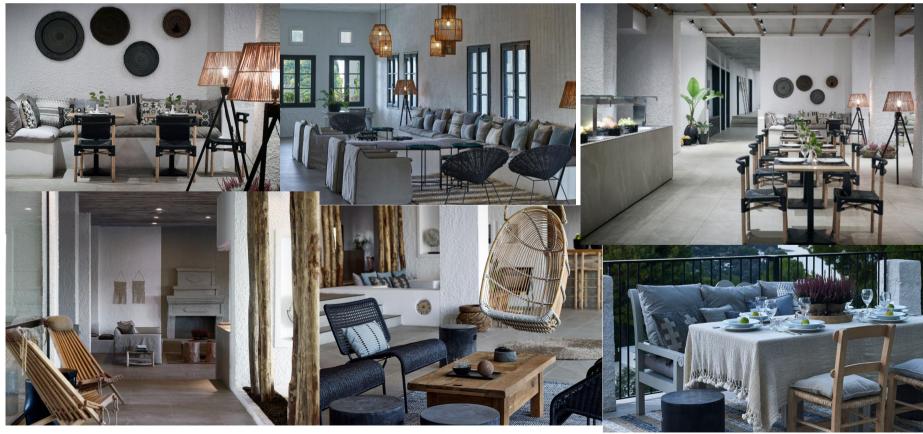

#### Skiathos Island Homestay, Greece

The Aegean Sea in Greece is so enchanting, facing the gentle sea breeze and stepping on the soft white sand waves, it's so romantic! How many people dream of vacationing here...

This customized project adopts a dark blue tone in color, soft and mysterious, calm and enchanting; The furniture adopts the ancient style that best expresses a relaxed mood, and the natural wood exudes a relaxed atmosphere. After a hard won holiday, let's relax and unwind!