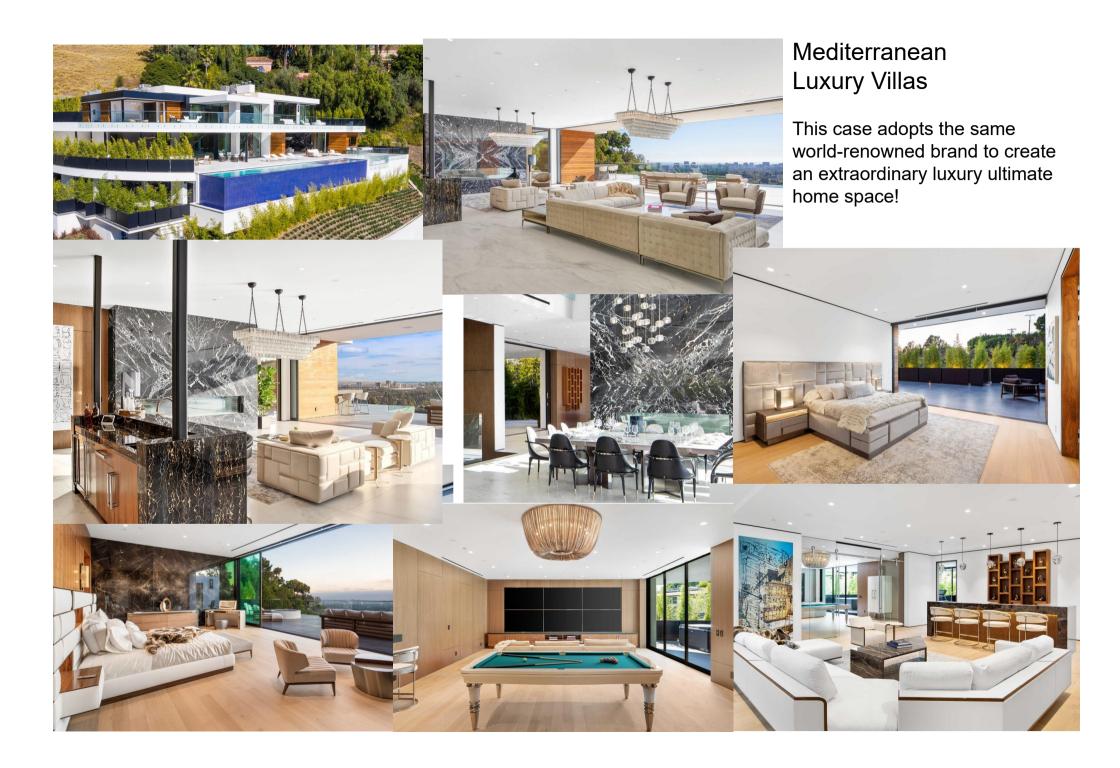

#### Luxury Mediterranean Villa

This villa customization project adopts a typical Mediterranean+French countryside style, perfectly combining classical and modern elements, and boldly innovating on the basis of inheriting tradition. The living room sofa frame still uses carved patterns, but the fabric is made of plain cotton and linen, elegant and not complicated; The living room adopts the soft and graceful carving method of the Mediterranean Sea,