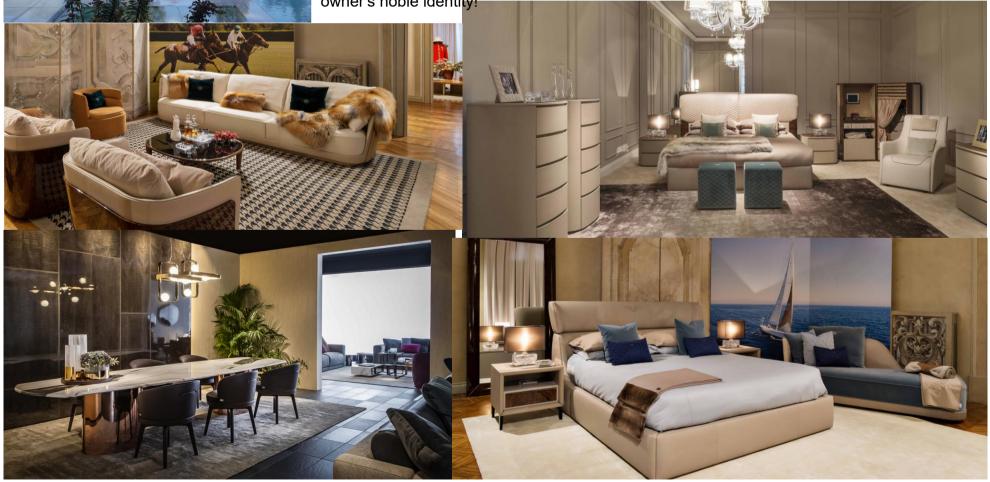

#### Luxury Yunqi Villa

This customized case adopts Italian luxury brand style customization, with a price only one sixth of the original Italian style. It uses high gloss wood veneer and a large amount of genuine leather, stainless steel, natural marble, and high-end cashmere blended fabrics to create a sense of luxury; The timeless beige high-pressure color scheme, paired with high gloss luxury furniture, creates a luxurious feeling that highlights the owner's noble identity!