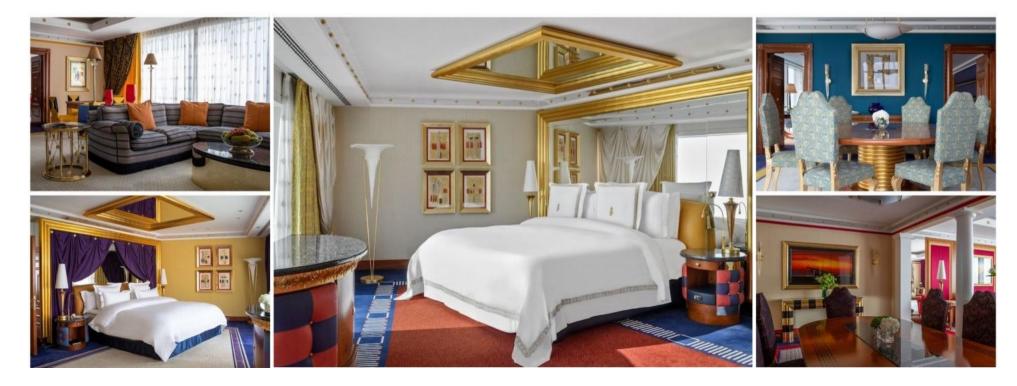

#### Partial hotel cases

The 13 is located in the gambling holy land of Macau, and as the ultimate destination for luxury travelers, it showcases enormous potential. Among the 200 large suites ranging from 2000 to 30000 square feet, each one showcases a prominent Baroque style and magnificent interior. Guests are treated as members of the royal family (as they are members of the royal family), with 24-hour butler service in each room and a fleet of Rolls Royce Phantom.