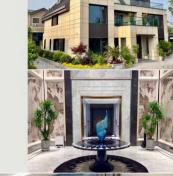

### Rose Garden Villa

The designer of this customized case adopts artistic expression techniques and selects classic Italian furniture items for artistic re creation. The space is gorgeous, dynamic, trendy and fashionable. The white stretchable sofa gives a simple and neat feeling, and the hand-painted small dining table is enjoyable for eating. The open west kitchen island is the best place for friends to gather and family to reunite!

## American style countryside villa

This is a modern American style four bedroom customized case with a building area of 142 square meters. The house incorporates elegant and atmospheric American elements on the basis of modern simplicity. Through elements such as gypsum line borders, American style furniture, wallpaper, and lighting fixtures, it creates an elegant and romantic home