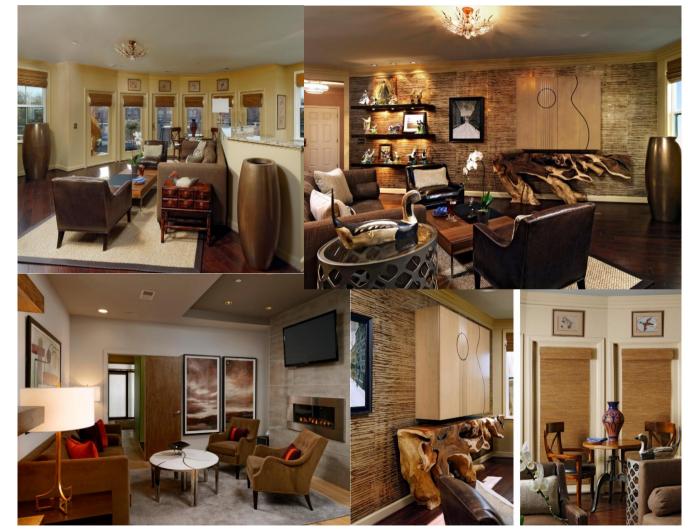

# Partial case display

Through our customization, designers create exquisite designs

### Rose Garden Villa

The designer of this customized case adopts artistic expression techniques and selects classic Italian furniture items for artistic re creation. The space is gorgeous, dynamic, trendy and fashionable. The white stretchable sofa gives a simple and neat feeling, and the hand-painted small dining table is enjoyable for eating. The open west kitchen island is the best place for friends to gather and family to reunite!