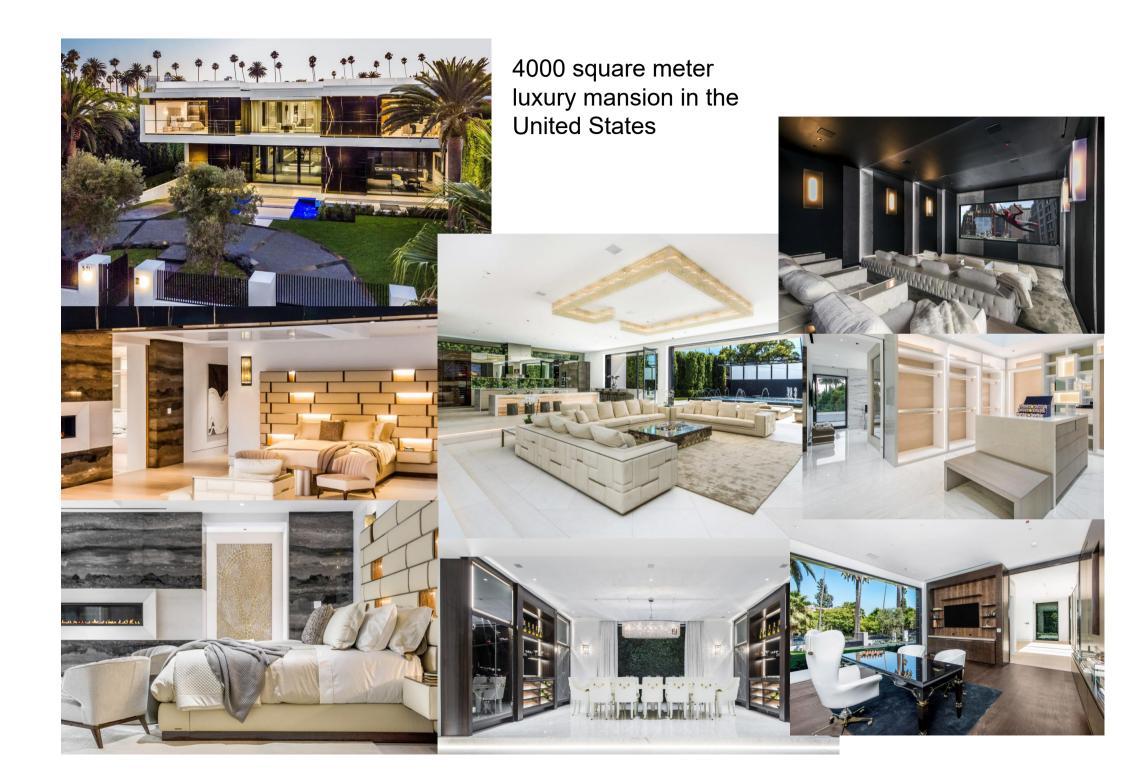

2043 square meter Los Angeles mansion, modern ultimate light luxury!

TroyAdams designed a 1950m2 villa in a mountain villa! 10.0