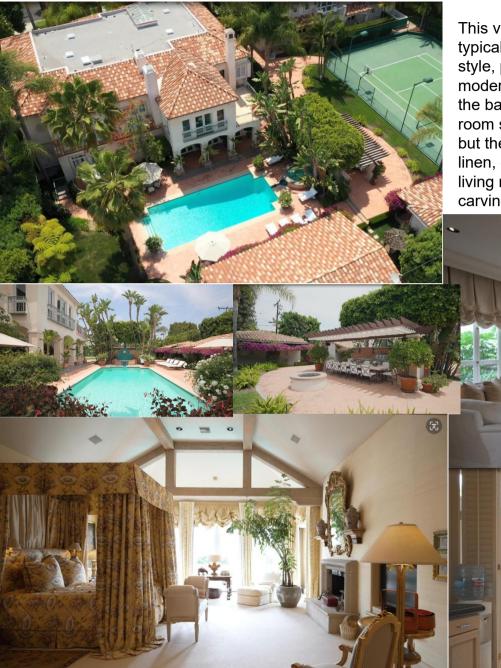

2043 square meter Los Angeles mansion, modern ultimate light luxury!

TroyAdams designed a 1950m2 villa in a mountain villa! 10.0