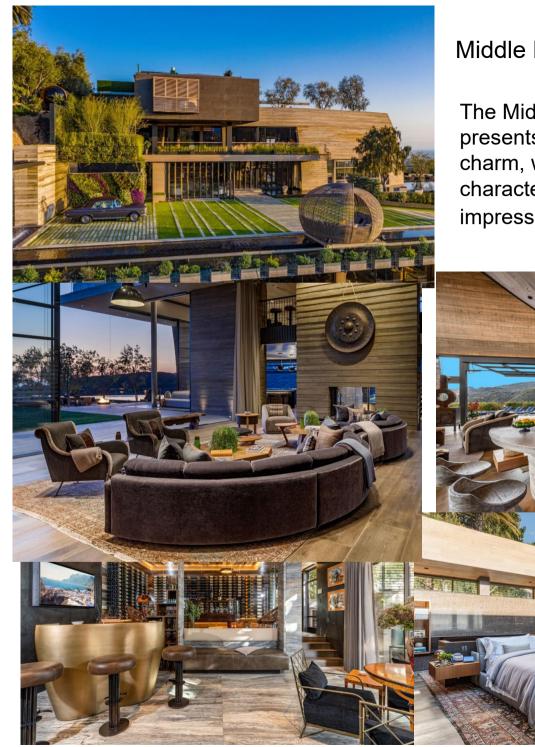

#### Middle Eastern luxury homes

The Middle Eastern style presents a unique and charming charm, with rich and diverse characteristics that leave a deep impression on people.

5000 yuan mansion in New Delhi