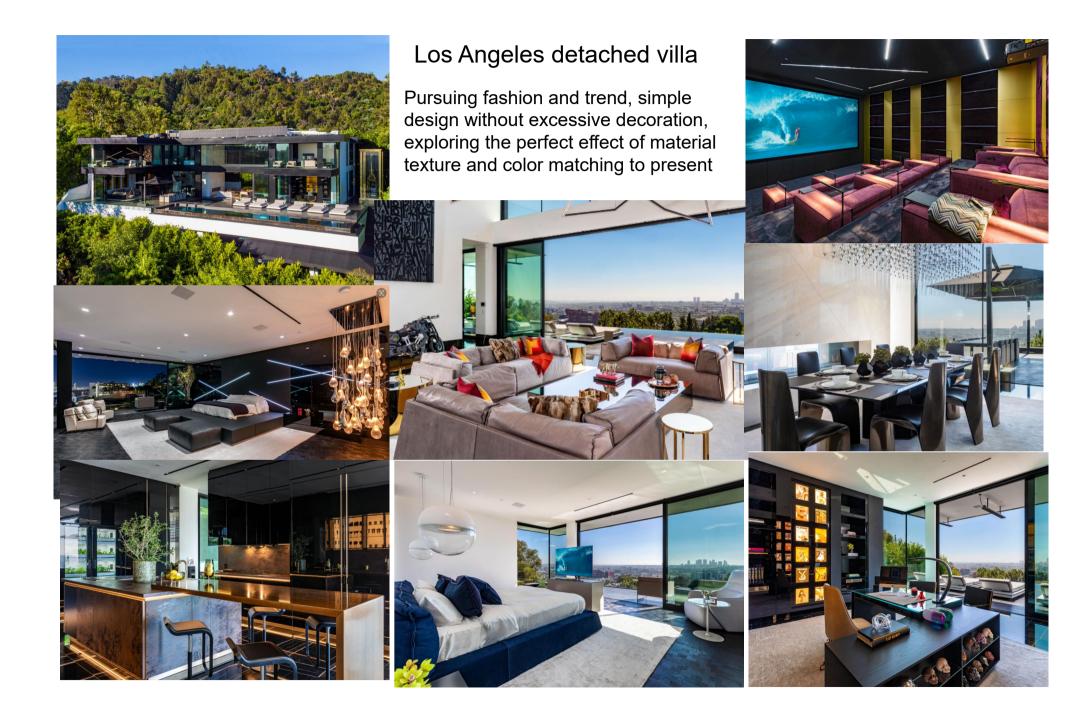

2043 square meter Los Angeles mansion, modern ultimate light luxury!

TroyAdams designed a 1950m2 villa in a mountain villa! 10.0