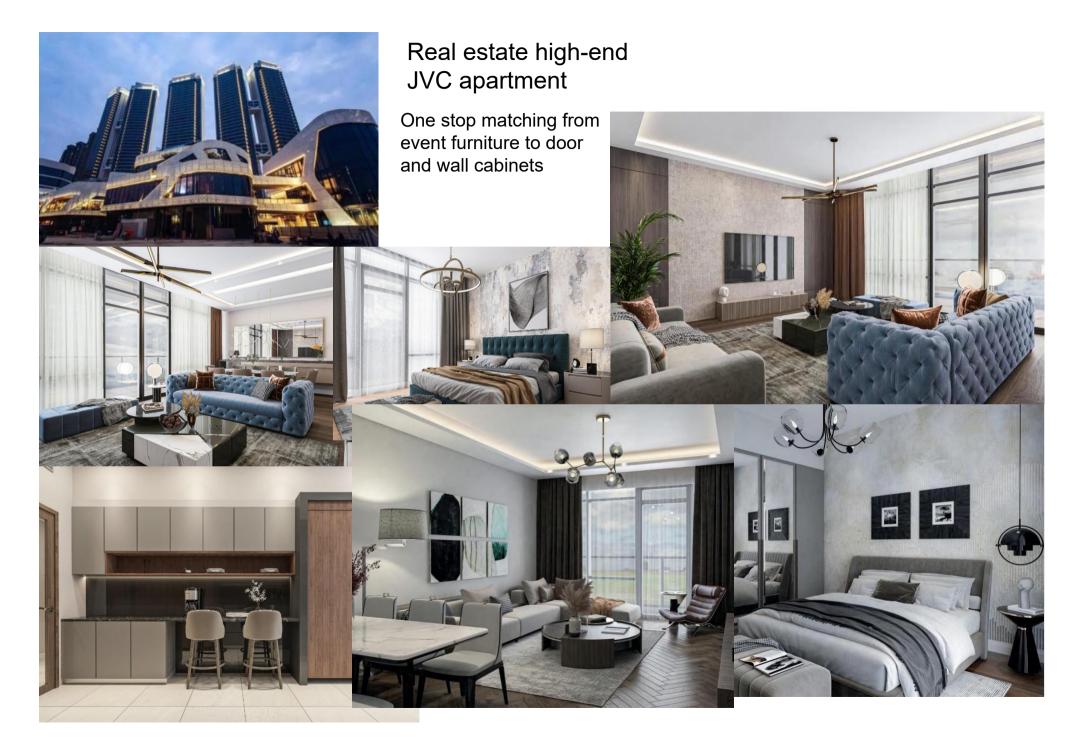

#### Jianfa Yangyun Real Estate Project

Jianfa Yangyun is a high-end luxury residential building that is an iteration of traditional products. The main unit types are the island center large flat floor with a building area of about 199 meters and a building area of about 255 meters, meeting the needs of residents for their homes. Our company undertakes the production and installation of high-end wooden components for buildings 6 # -11 # of Jianfa Yangyun, with a contract amount of 29 million yuan.