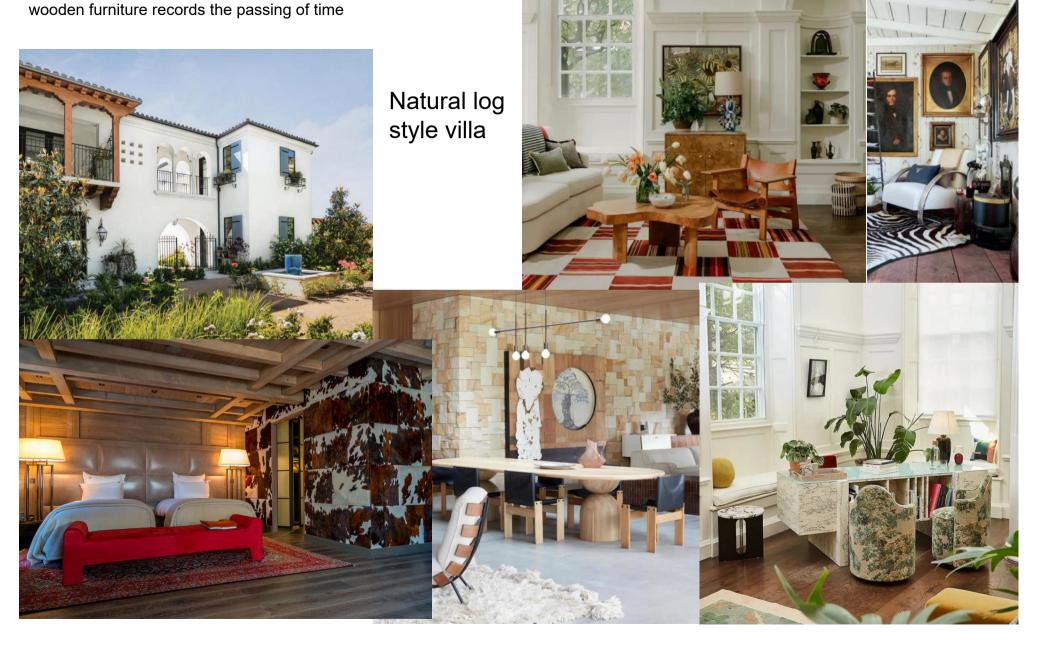

Wooden cabin captures happy moments and rural customs, recording every moment of time The sunroom is bright and warm, the white toned space appears very calm, the brick fireplace is full of rural charm, and the ancient