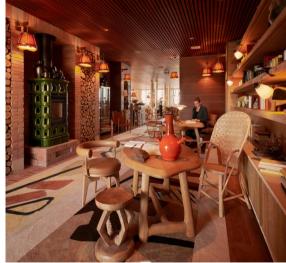

#### Rural hotels in southern Portugal

The warm yellow and beige walls have unique small objects, and the green vines hanging from the protruding platform bring a little joy. Stepping on the grid brick path, every step has a different expectation, and at the end there is a magical power that makes people believe that it will be a colorful fairy tale ending