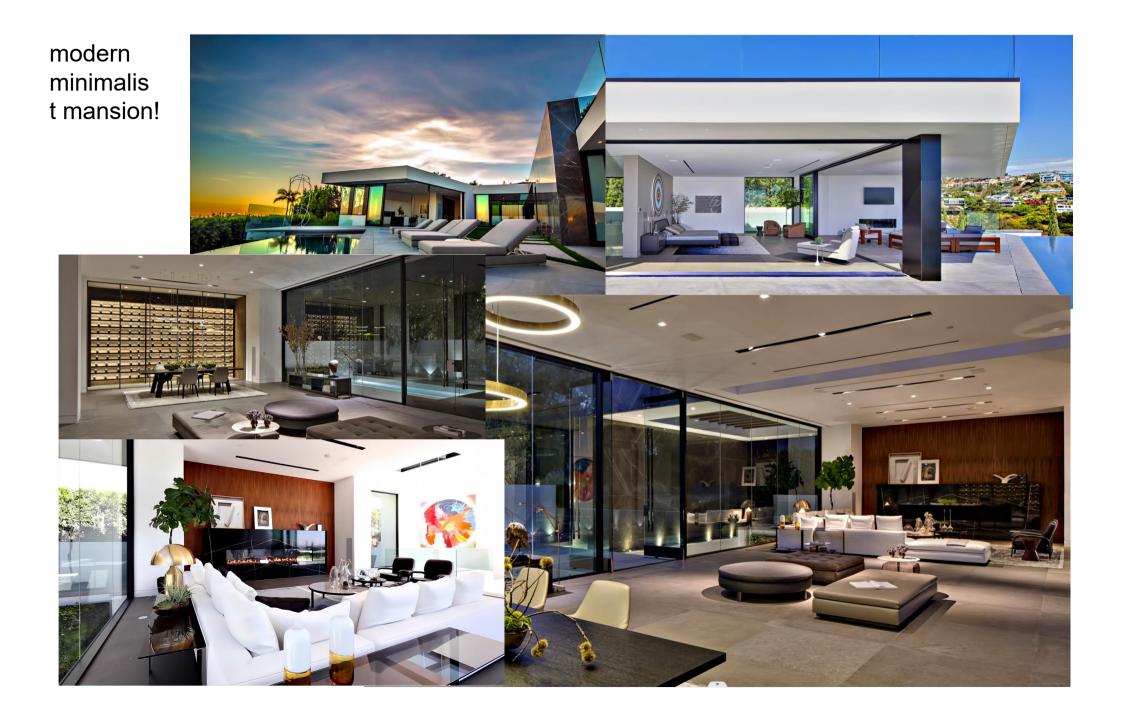

2043 square meter Los Angeles mansion, modern ultimate light luxury!

TroyAdams designed a 1950m2 villa in a mountain villa! 10.0