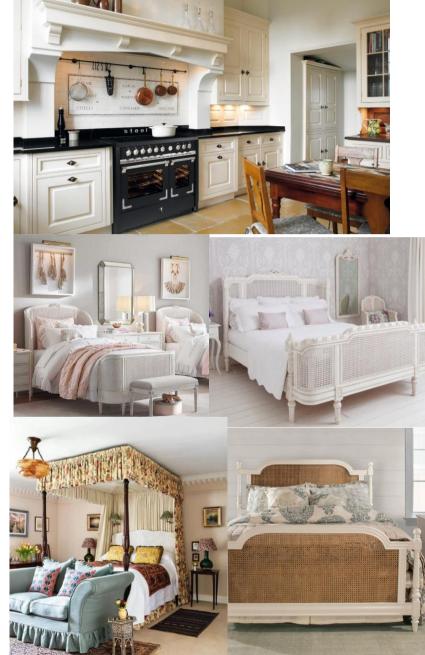

## American style countryside villa

This is a modern American style four bedroom customized case with a building area of 142 square meters. The house incorporates elegant and atmospheric American elements on the basis of modern simplicity. Through elements such as gypsum line borders, American style furniture, wallpaper, and lighting fixtures, it creates an elegant and romantic home

Wooden cabin captures happy moments and rural customs, recording every moment of time The sunroom is bright and warm, the white toned space appears very calm, the brick fireplace is full of rural charm, and the ancient