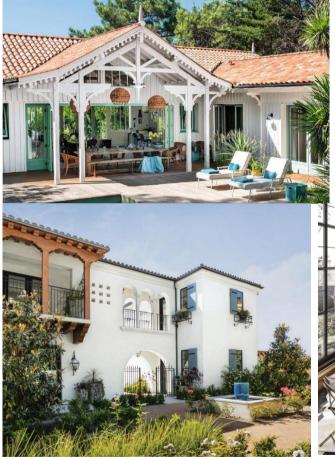

## Spanish Art Villa

This customized case uses copper art series furniture, aiming to create a practical and artistic space that balances life and aesthetics, making the home

space more artistic and charming.