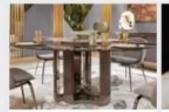

## American style countryside villa

This is a modern American style four bedroom customized case with a building area of 142 square meters. The house incorporates elegant and atmospheric American elements on the basis of modern simplicity. Through elements such as gypsum line borders, American style furniture, wallpaper, and lighting fixtures, it creates an elegant and romantic home