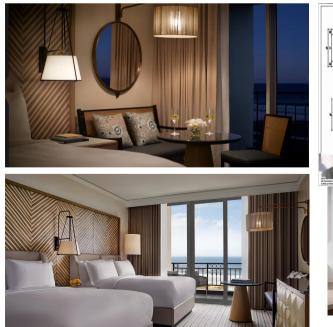

#### 阿米莉亚岛丽思卡尔顿酒店 The Ritz-Carlton, Amelia Island

 $\star$   $\star$   $\star$   $\star$   $\star$  five stars

The Ritz Carlton Amelia Island is located on the perfect 13 mile coastline of North Florida, serving as a sanctuary for nature's barrier island and a testament to exquisite luxury. This Amelia Island resort beckons with the charm of southern charm, seamlessly reflecting the sublime essence of this seaside resort on Amelia Island in the distant view. Bathed in the charm of panoramic views of the Florida coast, the secluded sheltered harbor on the balcony of our hotel room adds luster to every meticulously decorated hotel room at our resort near Jacksonville, Florida. In our tranquil spa center, immerse your senses in a state of happiness. Experience an extraordinary culinary journey, where every tempting bite unfolds a symphony of flavor and art, awakening your taste buds into a new realm of indulgence. For passionate golf enthusiasts, you can cross the lush green lanes of our exclusive private golf course, which is an oasis adorned with historic moss covered oak trees