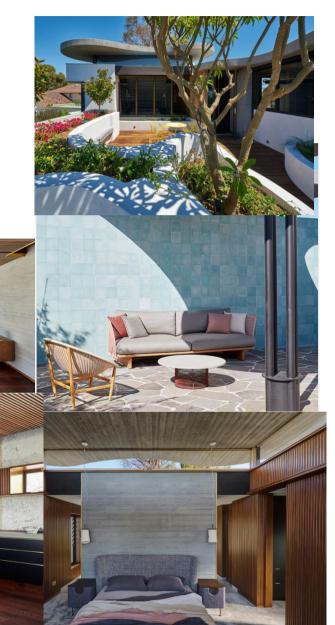

### Rose Garden Villa

The designer of this customized case adopts artistic expression techniques and selects classic Italian furniture items for artistic re creation. The space is gorgeous, dynamic, trendy and fashionable. The white stretchable sofa gives a simple and neat feeling, and the hand-painted small dining table is enjoyable for eating. The open west kitchen island is the best place for friends to gather and family to reunite!