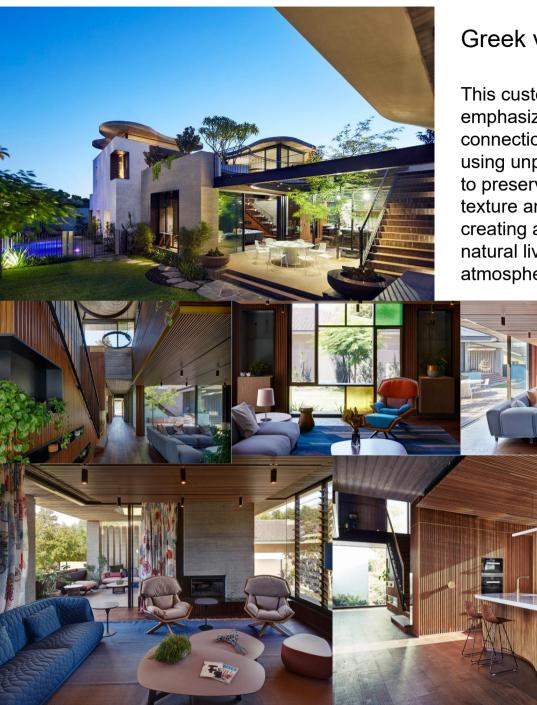

#### Greek vacation villa

This customized case emphasizes the connection with nature, using unprocessed wood to preserve its original texture and color, creating a fresh and natural living atmosphere