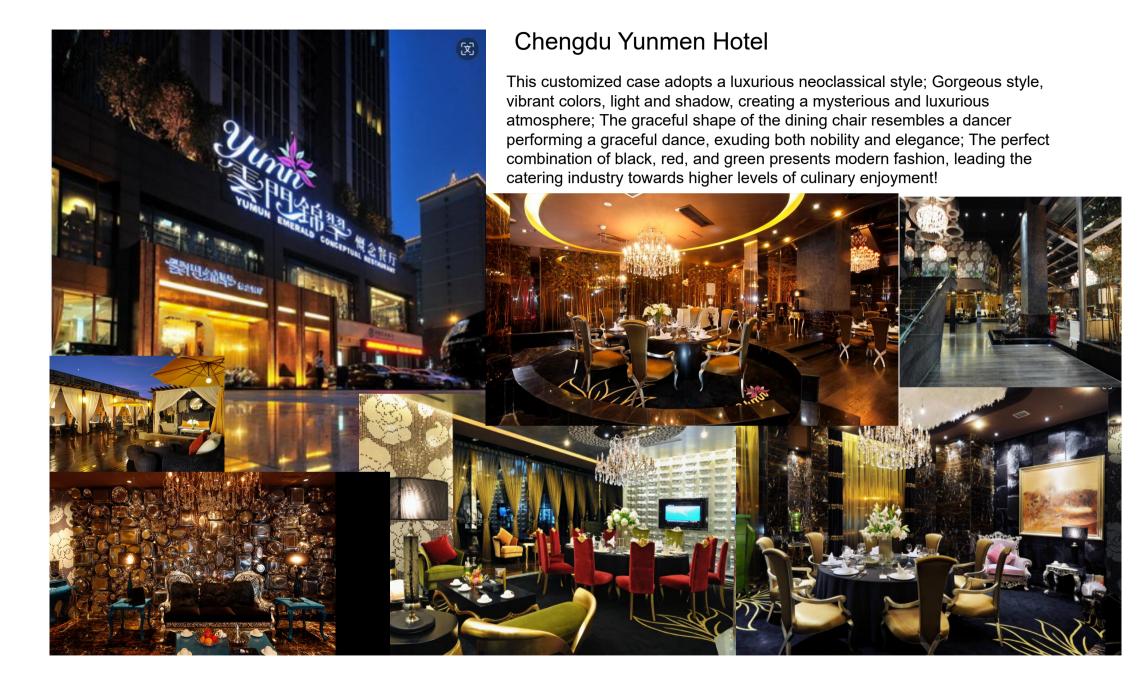

#### Partial hotel cases

The 13 is located in the gambling holy land of Macau, and as the ultimate destination for luxury travelers, it showcases enormous potential. Among the 200 large suites ranging from 2000 to 30000 square feet, each one showcases a prominent Baroque style and magnificent interior. Guests are treated as members of the royal family (as they are members of the royal family), with 24-hour butler service in each room and a fleet of Rolls Royce Phantom.