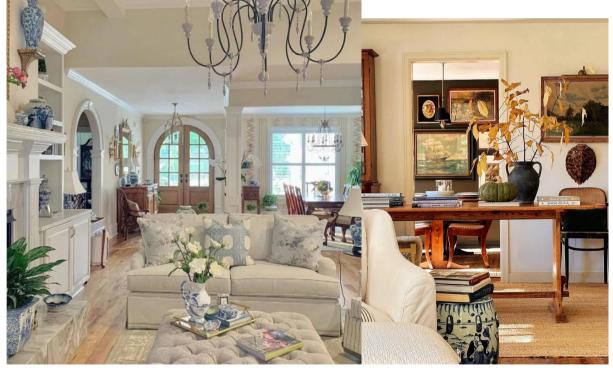

## American style countryside villa

This is a modern American style four bedroom customized case with a building area of 142 square meters. The house incorporates elegant and atmospheric American elements on the basis of modern simplicity. Through elements such as gypsum line borders, American style furniture, wallpaper, and lighting fixtures, it creates an elegant and romantic home