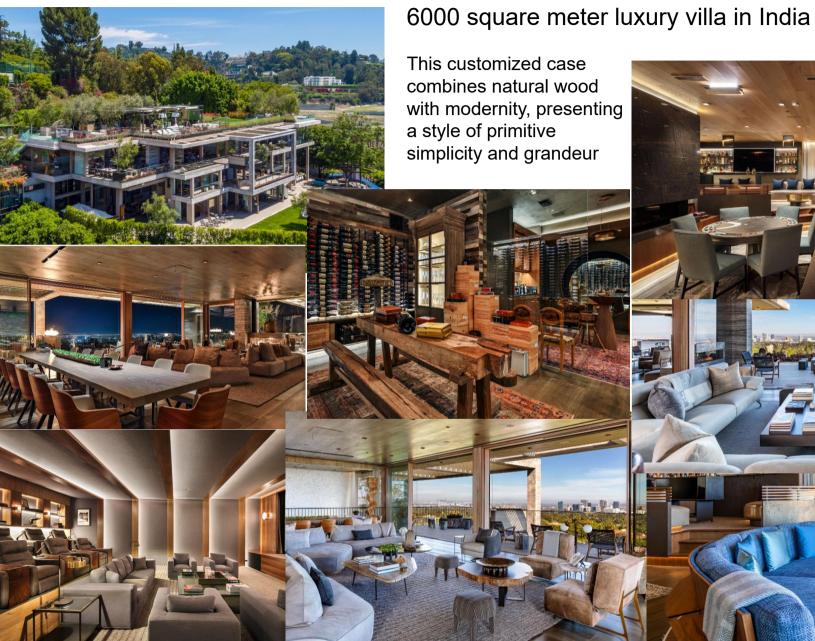

# 4600 square meter villa in Saudi Arabia

This customized case adopts a modern minimalist style, with all styles sourced from classic Italian styles and 1:1 replica customization