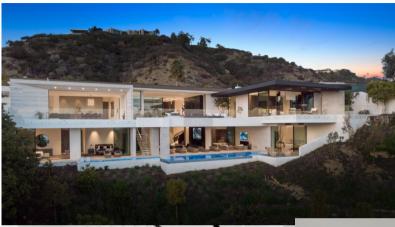

2043 square meter Los Angeles mansion, modern ultimate light luxury!

TroyAdams designed a 1950m2 villa in a mountain villa! 10.0