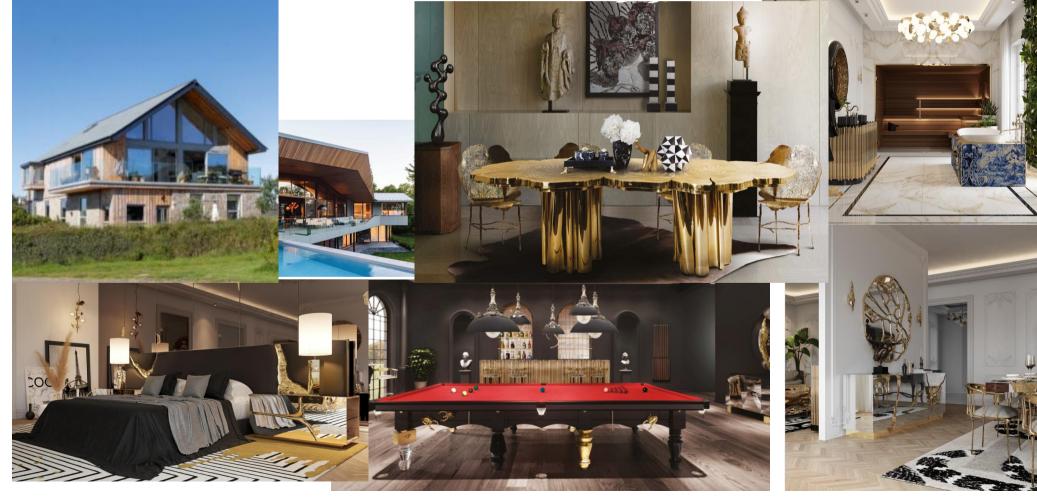

lla



This is a modern American style four bedroom customized case with a building area of 142 square meters. The house incorporates elegant and atmospheric American elements on the basis of modern simplicity. Through elements such as gypsum line borders, American style furniture, wallpaper, and lighting fixtures, it creates an elegant and romantic home





Wooden cabin captures happy moments and rural customs, recording every moment of time The sunroom is bright and warm, the white toned space appears very calm, the brick fireplace is full of rural charm, and the ancient





## Spanish Art Villa

This customized case uses copper art series furniture, aiming to create a practical and artistic space that balances life and aesthetics, making the home

space more artistic and charming.







#### Luxury Yunqi Villa

This customized case adopts Italian luxury brand style customization, with a price only one sixth of the original Italian style. It uses high gloss wood veneer and a large amount of genuine leather, stainless steel, natural marble, and high-end cashmere blended fabrics to create a sense of luxury; The timeless beige high-pressure color scheme, paired with high gloss luxury furniture, creates a luxurious feeling that highlights the owner's noble identity!







## Roslyn, USA, Homestay

This customized case uses a large amount of natural wood, fur, and irregular medieval art furniture, which makes people fall in love with it at a glance. The lazy feeling flows everywhere, and the authentic American classical style gives people a sense of security and peace of m