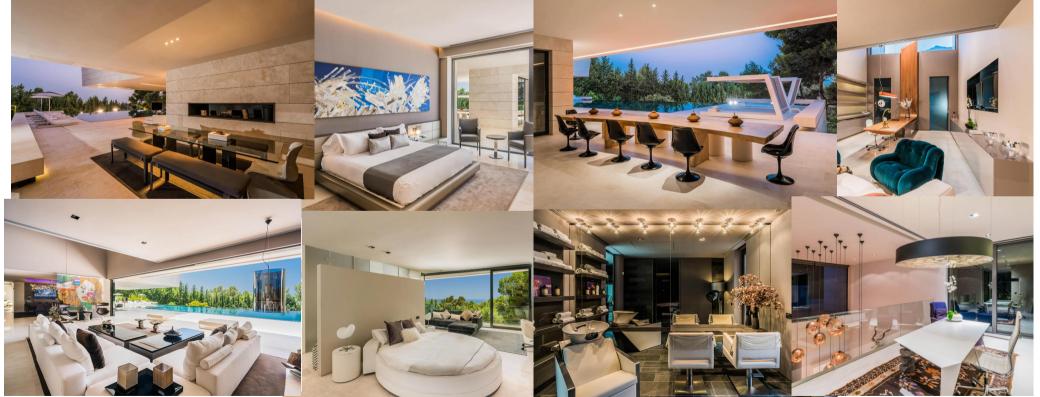

## GLOBAL VILLA/ LUXURY HOUSE FURNITURE ONE STOP OF THE WHOLE HOUSE **CUSTOMIZATION**

## **CUSTOMIZED FROM** PIECE 35000M 2 PLANT 10000M <sup>2</sup> EXHIBITION HALL **50000 STYLE CHOICES**

Living room

Bedroom

Dining room

Guangdong aijiaju Furniture Co., Ltd

Various activity furniture throughout the house