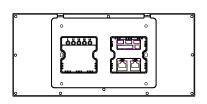

in One Smart Control Panel

### Wall-mounting Installation **Quick Guide**

### **Product Overview**







# Wall-mounting Installation Quick Guide

#### Installation

#### Step 1: Mounting bracket installation





Pre-install 2x86 boxes in the wall, connect cables to the corresponding ports on the mounting box(please refer to the device wiring section). Fasten the mounting bracket to box by using screws.

The mounting bracket installation is done.

Note: Please make sure the hooks are facing up and outward.

#### Step 2: Device installation



Align the holes on the back of the device with the hooks of the mounting box and clip in.



The device installation is done



Pull from the bottom and push up to remove the device.

# Wall-mounting Installation Quick Guide

# **Device Wiring**









## **Network Topology**



Notice information:

For the system configuration, please visit http://en.taichuan.com/service/

Or contact us by:

Technical support email: globalmarket@taichuan.com

Telephone: +86-756-8665853