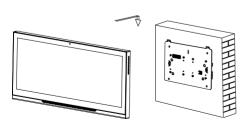

#### Step 2: Device installation

Align the holes on the back of the device with the hooks of the mounting box and clip in.

The device installation is done

Pull from the bottom and push up to remove the device.