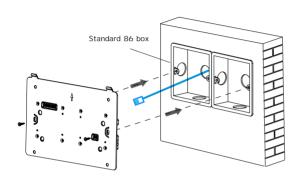

#### Step 1: Mounting bracket installation

Pre-install 2x86 boxes in the wall, connect cables to the corresponding ports on the mounting box(please refer to the device wiring section). Fasten the mounting bracket to box by using screws.

The mounting bracket installation is done.

Note: Please make sure the hooks are facing up and outward.

#### Step 2: Device installation

Align the holes on the back of the device with the hooks of the mounting box and clip in.

The device installation is done

Pull from the bottom and push up to remove the device.