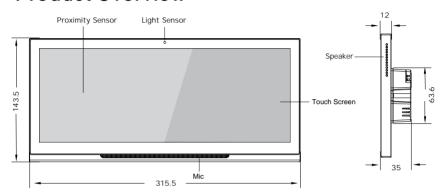

All in One Smart Control Panel

### Wall-mounting Installation **Quick Guide**

### **Product Overview**







# Wall-mounting Installation Quick Guide

#### Installation

#### Step 1: Mounting bracket installation





Pre-install 2x86 boxes in the wall, connect cables to the corresponding ports on the mounting box(please refer to the device wiring section). Fasten the mounting bracket to box by using screws.

The mounting bracket installation is done.

Note: Please make sure the hooks are facing up and outward.

#### Step 2: Device installation



Align the holes on the back of the device with the hooks of the mounting box and clip in.



The device installation is done



Pull from the bottom and push up to remove the device.

# Wall-mounting Installation Quick Guide

# **Device Wiring**









## **Network Topology**



Notice information:

For the system configuration, please visit htt