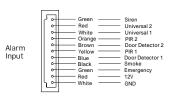

ne Smart Control Panel

### Wall-mounting Installation **Quick Guide**

### **Product Overview**







# Wall-mounting Installation Quick Guide

#### Installation

#### Step 1: Mounting bracket installation





Pre-install 2x86 boxes in the wall, connect cables to the corresponding ports on the mounting box(please refer to the device wiring section). Fasten the mounting bracket to box by using screws.

The mounting bracket installation is done.

Note: Please make sure the hooks are facing up and outward.

#### Step 2: Device installation



Align the holes on the back of the device with the hooks of the mounting box and clip in.



The device installation is done



Pull from the bottom and push up to remove the device.

# Wall-mounting Installation Quick Guide

# **Device Wiring**









## **Network Topology**



Notice information:

For the system configuration, please visit http://en.taichuan.com/service/

Or contact us by:

Technical support email: globalmarket@taichuan.com

Telephone: +86-756-8665853