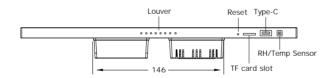

All in One Smart Control Panel

### Wall-mounting Installation **Quick Guide**

### **Product Overview**







# Wall-mounting Installation Quick Guide

#### Installation

#### Step 1: Mounting bracket installation





Pre-install 2x86 boxes in the wall, connect cables to the corresponding ports on the mounting box(please refer to the device wiring section). Fasten the mounting bracket to box by using screws.

The mounting bracket installation is done.

Note: Please make sure the hooks are facing up and outward.

#### Step 2: Device installation



Align the holes on the back of the device with the hooks of the mounting box and clip in.



The device installation is done



Pull from the bottom and push up to remove the device.

# Wall-mounting Installation Quick Guide

# **Device Wiring**









## **Network Topology**



Notice information:

For the system configuration, please visit http: