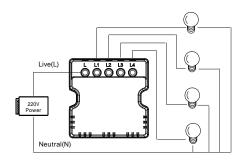

One Smart Control Panel

### Wall-mounting Installation **Quick Guide**

### **Product Overview**







# Wall-mounting Installation Quick Guide

#### Installation

#### Step 1: Mounting bracket installation





Pre-install 2x86 boxes in the wall, connect cables to the corresponding ports on the mounting box(please refer to the device wiring section). Fasten the mounting bracket to box by using screws.

The mounting bracket installation is done.

Note: Please make sure the hooks are facing up and outward.

#### Step 2: Device installation



Align the holes on the back of the device with the hooks of the mounting box and clip in.



The device installation is done



Pull from the bottom and push up to remove the device.

# Wall-mounting Installation Quick Guide

# **Device Wiring**









## **Network Topology**



Notice information:

For the system configuration, please visit http://en.taichuan.com/service/

Or contact us by:

Technical support email: globalmarket@taichuan.com

Telephone: +86-756-8665853