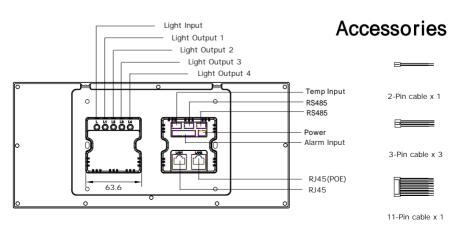

All in One Smart Control Panel

### Wall-mounting Installation **Quick Guide**

### **Product Overview**







# Wall-mounting Installation Quick Guide

#### Installation

#### Step 1: Mounting bracket installation





Pre-install 2x86 boxes in the wall, connect cables to the corresponding ports on the mounting box(please refer to the device wiring section). Fasten the mounting bracket to box by using screws.

The mounting bracket installation is done.

Note: Please make sure the hooks are facing up and outward.

#### Step 2: Device installation



Align the holes on the back of the device with the hooks of the mounting box and clip in.



The device installation is done



Pull from the bottom and push up to remove the device.

# Wall-mounting Installation Quick Guide

# **Device Wiring**









## **Network Topology**



Notice information:

For the system configuration, please visit http://