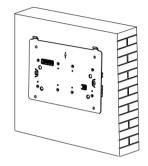

#### Step 1: Mounting bracket installation

Pre-install 2x86 boxes in the wall, connect cables to the corresponding ports on the mounting box(please refer to the device wiring section). Fasten the mounting bracket to box by using screws.

The mounting bracket installation is done.

Note: Please make sure the hooks are facing up and outward.