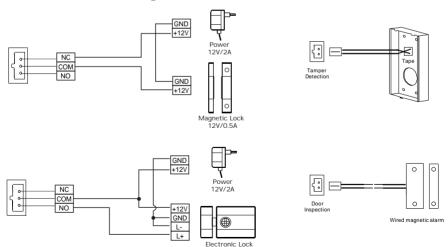

# **Unlock Wiring**

Notice information:

For the system configuration, please visit http://en.taichuan.com/service/Or contact us by:

Technical support email: globalmarket@taichuan.com

Telephone: +86-756-8665853

12V/0.5A