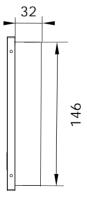

#### Installation

Cut a hole on wall slightly bigger than 146\*32mm to fit in the mounting box, use screws to fix it in the wall. Clip in the upper two hooks of the mouning box to the device, and screw it tight at the bottom.