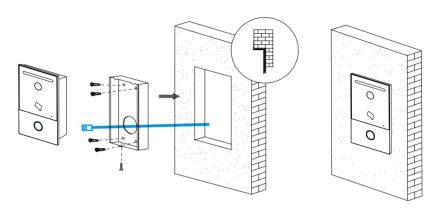

#### Installation

Cut a hole on wall slightly bigger than 146\*32mm to fit in the mounting box, use screws to fix it in the wall. Clip in the upper two hooks of the mouning box to the device, and screw it tight at the bottom.

# In-wall Mounting Installation Quick Guide