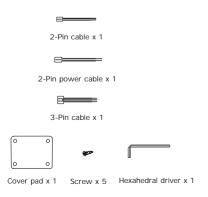

## **Product Overview**



### **Accessories**





With mounting box

#### Installation



Cut a hole on wall slightly bigger than 146\*32mm to fit in the mounting box, use screws to fix it in the wall. Clip in the upper two hooks of the mouning box to the device, and screw it tight at the bottom.

# **Network Topology**



# In-wall Mounting Installation Quick Guide

## **Device Wiring**



# **Unlock Wiring**



Notice information:

For the system configuration, please visit http://en.taichuan.com/service/Or contact us by:

Technical support email: globalmarket@taichuan.com

Telephone: +86-756-8665853

12V/0.5A