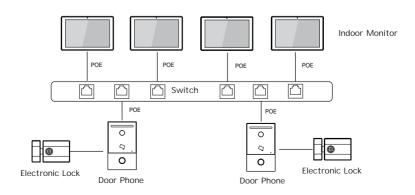

## **Product Overview**



### **Accessories**





With mounting box

#### Installation



Cut a hole on wall slightly bigger than 146\*32mm to fit in the mounting box, use screws to fix it in the wall. Clip in the upper two hooks of the mouning box to the device, and screw it tight at the bottom.

# **Network Topology**



# In-wall Mounting Installation Quick Guide

## **Device Wiring**



# **Unlock Wiring**



Notice information:

For the system configuration, please visit http://en.taichuan.com/service/Or contact us by:

Technical support email: globalmarket@taichuan.com

Telephone: +86-756-8665853

12V/0.5A