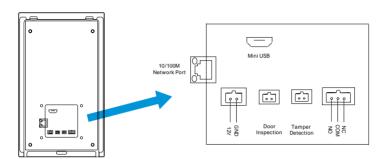

## **Product Overview**



### **Accessories**





With mounting box

#### Installation



Cut a hole on wall slightly bigger than 146\*32mm to fit in the mounting box, use screws to fix it in the wall. Clip in the upper two hooks of the mouning box to the device, and screw it tight at the bottom.

# **Network Topology**



# In-wall Mounting Installation Quick Guide

## **Device Wiring**



# **Unlock Wiring**



Notice information:

For the system configuration, please visit http://en.taichuan.com/service/Or contact us by:

Technical support email: globalmarket@taichuan.com

Telephone: +86-756-8665853

12V/0.5A