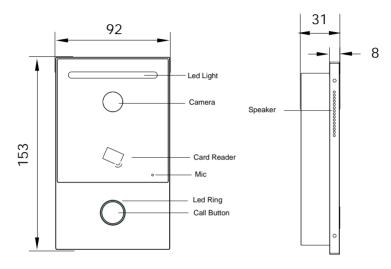

## **Product Overview**



### **Accessories**





With mounting box

#### Installation



Cut a hole on wall slightly bigger than 146\*32mm to fit in the mounting box, use screws to fix it in the wall. Clip in the upper two hooks of the mouning box to the device, and screw it tight at the bottom.

# **Network Topology**



# In-wall Mounting Installation Quick Guide

## **Device Wiring**



# **Unlock Wiring**



Notice information:

For the system configuration, please visit http://en.taichuan.com/service/Or contact us by:

Technical support email: globalmarket@taichuan.com

Telephone: +86-756-8665853

12V/0.5A