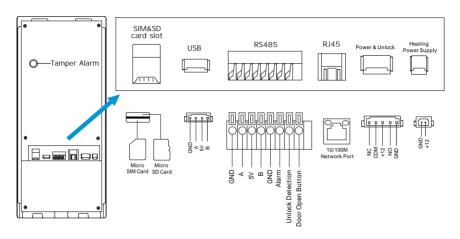

### **Product Overview**







# In-wall Mounting Installation Quick Guide

#### Installation

#### Step 1: Mounting installation





Cut a hole on wall slightly bigger than 384\*156mm to fit in the mounting box, use screws to fix it in the wall. Clip in the upper two hooks of the mouning box to the device, and screw it tight on the bottom.

#### Step 2: Rain cover installation





Note: The rain cover needs to order seperately.

## In-wall Mounting Installation Quick Guide

### **Device Wiring**



### **Network Topology**



## In-wall Mounting Installation Quick Guide



Notice information:

For the system configuration, please visit http://en.taichuan.com/service/Or contact us by:

Technical support email: globalmarket@taichuan.com

Telephone: +86-756-8665853