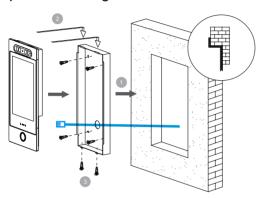

#### Step 1: Mounting installation

Cut a hole on wall slightly bigger than 384\*156mm to fit in the mounting box, use screws to fix it in the wall. Clip in the upper two hooks of the mouning box to the device, and screw it tight on the bottom.