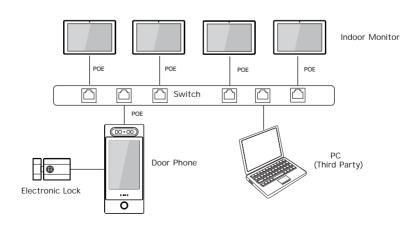

### **Product Overview**







# In-wall Mounting Installation Quick Guide

#### Installation

#### Step 1: Mounting installation





Cut a hole on wall slightly bigger than 384\*156mm to fit in the mounting box, use screws to fix it in the wall. Clip in the upper two hooks of the mouning box to the device, and screw it tight on the bottom.

#### Step 2: Rain cover installation





Note: The rain cover needs to order seperately.

## In-wall Mounting Installation Quick Guide

### **Device Wiring**



### **Network Topology**



## In-wall Mounting Installation Quick Guide



Notice information:

For the system configuration, please visit http://en.taichuan.com/service/Or contact us by:

Technical support email: globalmarket@taichuan.com

Telephone: +86-756-8665853