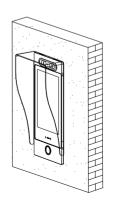

#### Step 2: Rain cover installation

Note: The rain cover needs to order seperately.