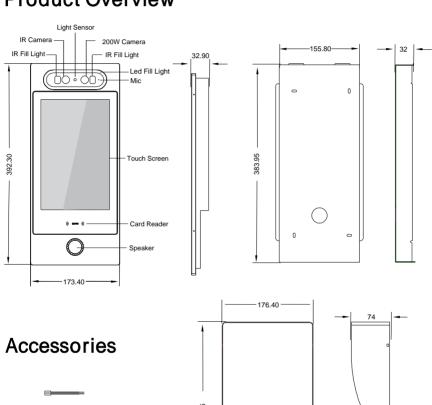

### **Product Overview**







# In-wall Mounting Installation Quick Guide

#### Installation

#### Step 1: Mounting installation





Cut a hole on wall slightly bigger than 384\*156mm to fit in the mounting box, use screws to fix it in the wall. Clip in the upper two hooks of the mouning box to the device, and screw it tight on the bottom.

#### Step 2: Rain cover installation





Note: The rain cover needs to order seperately.

## In-wall Mounting Installation Quick Guide

### **Device Wiring**



### **Network Topology**



## In-wall Mounting Installation Quick Guide



Notice information:

For the system configuration, please visit http://en.taichuan.com/service/Or contact us by:

Technical support email: globalmarket@taichuan.com

Telephone: +86-756-8665853