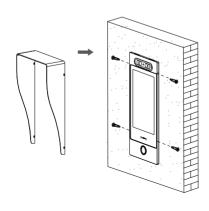

#### Step 1: Mounting installation

Cut a hole on wall slightly bigger than 384\*156mm to fit in the mounting box, use screws to fix it in the wall. Clip in the upper two hooks of the mouning box to the device, and screw it tight on the bottom.