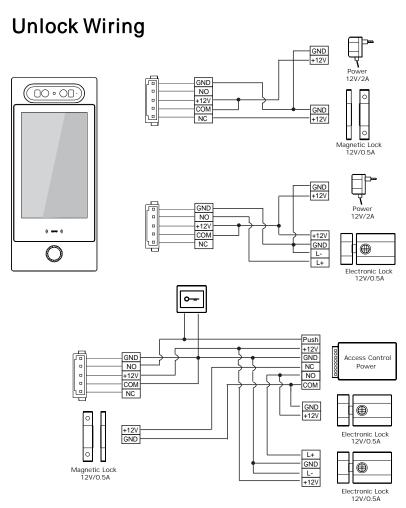

### **Product Overview**







# In-wall Mounting Installation Quick Guide

#### Installation

#### Step 1: Mounting installation





Cut a hole on wall slightly bigger than 384\*156mm to fit in the mounting box, use screws to fix it in the wall. Clip in the upper two hooks of the mouning box to the device, and screw it tight on the bottom.

#### Step 2: Rain cover installation





Note: The rain cover needs to order seperately.

## In-wall Mounting Installation Quick Guide

### **Device Wiring**



### **Network Topology**



## In-wall Mounting Installation Quick Guide



Notice information:

For the system configuration, please visit http://en.taichuan.com/service/Or contact us by:

Technical support email: globalmarket@taichuan.com

Telephone: +86-756-8665853