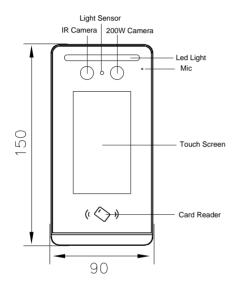

#### **Product Overview**





#### **Accessories**







Mounting bracket

#### Installation

Step 1: Mounting installation



Use screws to fix the rain cover on the wall. Connect cables to the doorbell, fix the cover pad by screws. Mount the doorbell to the rain cover, use screw to fix it at the bottom side.

Step 2: Rain cover installation



Note: The rain cover needs to order seperately.

### **Device Wiring**



# **Network Topology**



# Wall Mounting Installation Quick Guide

## **Unlock Wiring**









Notice information:

For the system configuration, please visit http://en.taichuan.com/service/Or contact us by:

Technical support email: globalmarket@taichuan.com

Telephone: +86-756-8665853