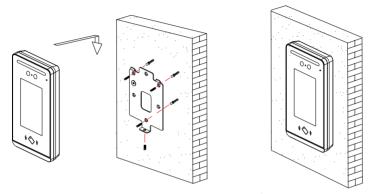

Step 2: Rain cover installation

Note: The rain cover needs to order seperately.