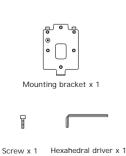

#### **Product Overview**





#### **Accessories**







Mounting bracket

#### Installation

Step 1: Mounting installation



Use screws to fix the rain cover on the wall. Connect cables to the doorbell, fix the cover pad by screws. Mount the doorbell to the rain cover, use screw to fix it at the bottom side.

Step 2: Rain cover installation



Note: The rain cover needs to order seperately.

### **Device Wiring**



# **Network Topology**



# Wall Mounting Installation Quick Guide

## **Unlock Wiring**









Notice information:

For the system configuration, please visit http://en.taichuan.com/service/Or contact us by:

Technical support email: globalmarket@taichuan.com

Telephone: +86-756-8665853