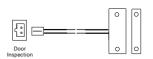

#### **Product Overview**





#### **Accessories**







Mounting bracket

#### Installation

Step 1: Mounting installation



Use screws to fix the rain cover on the wall. Connect cables to the doorbell, fix the cover pad by screws. Mount the doorbell to the rain cover, use screw to fix it at the bottom side.

Step 2: Rain cover installation



Note: The rain cover needs to order seperately.

### **Device Wiring**



# **Network Topology**



# Wall Mounting Installation Quick Guide

## **Unlock Wiring**









Notice information:

For the system configuration, please visit http://en.taichuan.com/service/Or contact us by:

Technical support email: globalmarket@taichuan.com

Telephone: +86-756-8665853