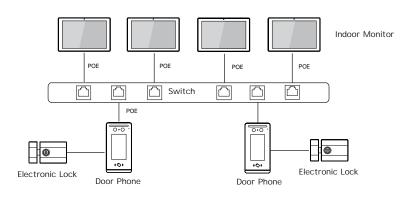

#### **Product Overview**





#### **Accessories**







Mounting bracket

#### Installation

Step 1: Mounting installation



Use screws to fix the rain cover on the wall. Connect cables to the doorbell, fix the cover pad by screws. Mount the doorbell to the rain cover, use screw to fix it at the bottom side.

Step 2: Rain cover installation



Note: The rain cover needs to order seperately.

### **Device Wiring**



# **Network Topology**



# Wall Mounting Installation Quick Guide

## **Unlock Wiring**









Notice information:

For the system configuration, please visit http://en.taichuan.com/service/Or contact us by:

Technical support email: globalmarket@taichuan.com

Telephone: +86-756-8665853