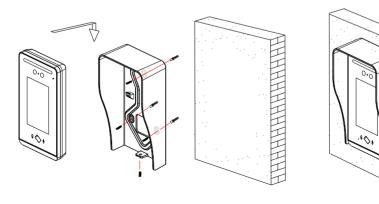

#### Installation

Step 1: Mounting installation

Use screws to fix the rain cover on the wall. Connect cables to the doorbell, fix the cover pad by screws. Mount the doorbell to the rain cover, use screw to fix it at the bottom side.