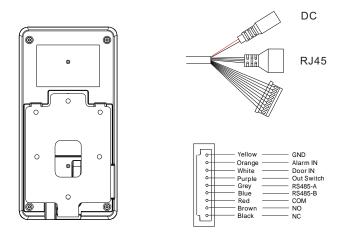

### **Device Wiring**

## **Unlock Wiring**

Notice information:

For the system configuration, please visit http://en.taichuan.com/service/Or contact us by:

Technical support email: globalmarket@taichuan.com

Telephone: +86-756-8665853