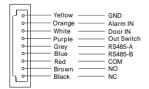

#### **Product Overview**





#### **Accessories**







Mounting bracket

#### Installation

Step 1: Mounting installation



Use screws to fix the rain cover on the wall. Connect cables to the doorbell, fix the cover pad by screws. Mount the doorbell to the rain cover, use screw to fix it at the bottom side.

Step 2: Rain cover installation



Note: The rain cover needs to order seperately.

### **Device Wiring**



# **Network Topology**



# Wall Mounting Installation Quick Guide

## **Unlock Wiring**









Notice information:

For the system configuration, please visit http://en.taichuan.com/service/Or contact us by:

Technical support email: globalmarket@taichuan.com

Telephone: +86-756-8665853