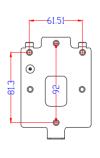

#### **Accessories**

Mounting bracket

#### Installation

Step 1: Mounting installation

Use screws to fix the rain cover on the wall. Connect cables to the doorbell, fix the cover pad by screws. Mount the doorbell to the rain cover, use screw to fix it at the bottom side.