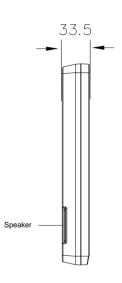

#### **Product Overview**





#### **Accessories**







Mounting bracket

#### Installation

Step 1: Mounting installation



Use screws to fix the rain cover on the wall. Connect cables to the doorbell, fix the cover pad by screws. Mount the doorbell to the rain cover, use screw to fix it at the bottom side.

Step 2: Rain cover installation



Note: The rain cover needs to order seperately.

### **Device Wiring**



# **Network Topology**



# Wall Mounting Installation Quick Guide

## **Unlock Wiring**









Notice information:

For the system configuration, please visit http://en.taichuan.com/service/Or contact us by:

Technical support email: globalmarket@taichuan.com

Telephone: +86-756-8665853