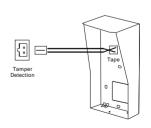

#### **Product Overview**





#### **Accessories**







Mounting bracket

#### Installation

Step 1: Mounting installation



Use screws to fix the rain cover on the wall. Connect cables to the doorbell, fix the cover pad by screws. Mount the doorbell to the rain cover, use screw to fix it at the bottom side.

Step 2: Rain cover installation



Note: The rain cover needs to order seperately.

### **Device Wiring**



# **Network Topology**



# Wall Mounting Installation Quick Guide

## **Unlock Wiring**









Notice information:

For the system configuration, please visit http://en.taichuan.com/service/Or contact us by:

Technical support email: globalmarket@taichuan.com

Telephone: +86-756-8665853