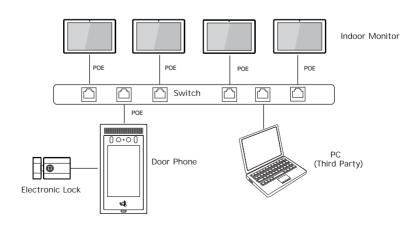

### **Product Overview**



Screw x 1

hexahedral driver x 1

8-Pin cable x 1

6-Pin cable x 1

### Installation

#### Step 1: Mounting installation





Cut a hole on wall slightly bigger than 293\*144mm to fit in the mounting box, use screws to fix it in the wall. Clip in the upper two hooks of the mouning box to the device, take off the small oval plate at the bottom of the device, and screw it tight to the mounting box, put back the oval plate.

#### Step 2: Rain cover installation





Note: The rain cover needs to order seperately.

# In-wall Mounting Installation Quick Guide

## **Device Wiring**



# **Network Topology**



# In-wall Mounting Installation Quick Guide



Notice information:

For the system configuration, please visit http://en.taichuan.com/service/Or contact us by:

Technical support email: globalmarket@taichuan.com

Telephone: +86-756-8665853