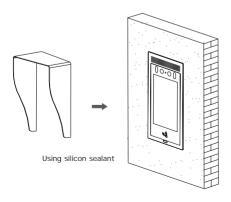

#### Step 2: Rain cover installation

Note: The rain cover needs to order seperately.