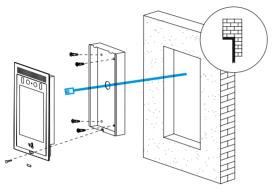

#### Step 1: Mounting installation

Cut a hole on wall slightly bigger than 293\*144mm to fit in the mounting box, use screws to fix it in the wall. Clip in the upper two hooks of the mouning box to the device, take off the small oval plate at the bottom of the device, and screw it tight to the mounting box, put back the oval plate.