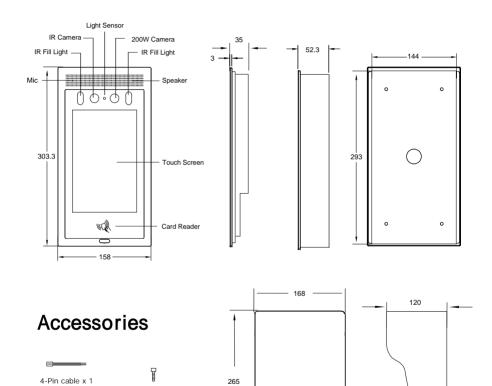

### **Product Overview**

Screw x 1

hexahedral driver x 1

8-Pin cable x 1

6-Pin cable x 1