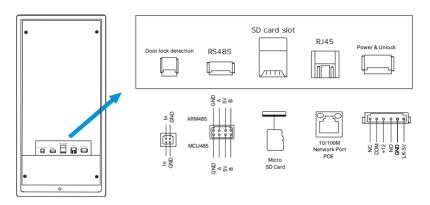

### **Product Overview**



Screw x 1

hexahedral driver x 1

8-Pin cable x 1

6-Pin cable x 1

### Installation

#### Step 1: Mounting installation





Cut a hole on wall slightly bigger than 293\*144mm to fit in the mounting box, use screws to fix it in the wall. Clip in the upper two hooks of the mouning box to the device, take off the small oval plate at the bottom of the device, and screw it tight to the mounting box, put back the oval plate.

#### Step 2: Rain cover installation





Note: The rain cover needs to order seperately.

# In-wall Mounting Installation Quick Guide

## **Device Wiring**



# **Network Topology**



# In-wall Mounting Installation Quick Guide



Notice information:

For the system configuration, please visit http://en.taichuan.com/service/Or contact us by:

Technical support email: globalmarket@taichuan.com

Telephone: +86-756-8665853