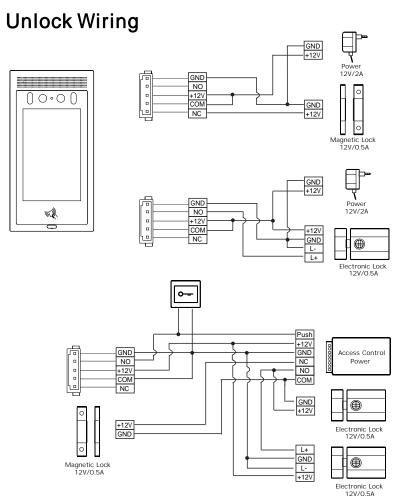

### **Product Overview**



Screw x 1

hexahedral driver x 1

8-Pin cable x 1

6-Pin cable x 1

### Installation

#### Step 1: Mounting installation





Cut a hole on wall slightly bigger than 293\*144mm to fit in the mounting box, use screws to fix it in the wall. Clip in the upper two hooks of the mouning box to the device, take off the small oval plate at the bottom of the device, and screw it tight to the mounting box, put back the oval plate.

#### Step 2: Rain cover installation





Note: The rain cover needs to order seperately.

# In-wall Mounting Installation Quick Guide

## **Device Wiring**



# **Network Topology**



# In-wall Mounting Installation Quick Guide



Notice information:

For the system configuration, please visit http://en.taichuan.com/service/Or contact us by:

Technical support email: globalmarket@taichuan.com

Telephone: +86-756-8665853