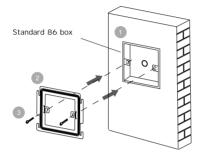

#### Step 1: Mounting bracket installation

Pre-install standard 86 box in the wall, fasten the bracket to the box using screws.

Note: Please make sure the hooks are facing up and outward. The distance between 2 holes is 60mm.

The mounting bracket installation is done.