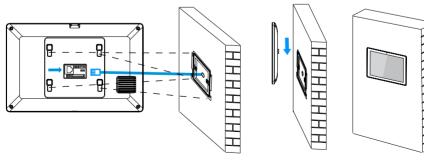

#### Step 2: Device installation

Connect cables to the corresponding ports on the back of the device(please refer to the device wiring section). Align the holes on the back cover with the hooks of bracket. Press the device into the bracket and push down until it is clipped on.

The device installation is done.