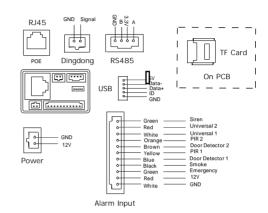

## **Device Wiring**

**Device Removal** 

Push up and remove the device gently to avoid damaging the ports of the device.