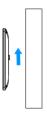

## **Device Wiring**

**Device Removal** 

Push up and remove the device gently to avoid damaging the ports of the device.