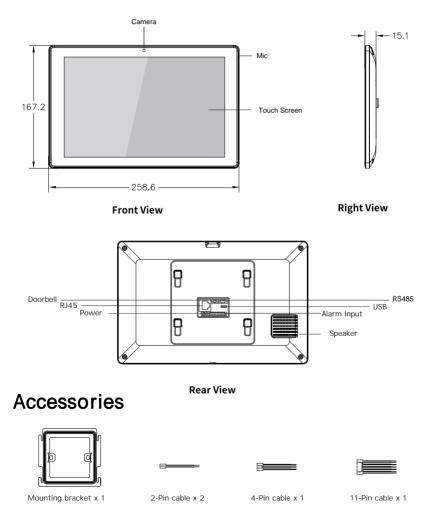

# **Product Overview**

# TC-5000MH-18B

## **Device Wiring**

**Device Removal** 

Push up and remove the device gently to avoid damaging the ports of the device.