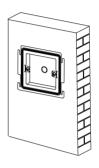

### Step 2: Device installation

Connect cables to the corresponding ports on the back of the device(please refer to the device wiring section).

Align the holes on the back cover with the hooks of bracket. Press the device into the bracket and push down until it is clipped on.

The device installation is done.