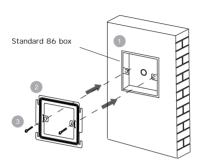

#### Step 1: Mounting bracket installation

Pre-install standard 86 box in the wall, fasten the bracket to the box using screws.

Note: Please make sure the hooks are facing up and outward. The distance between 2 holes is 60mm.

The mounting bracket installation is done.