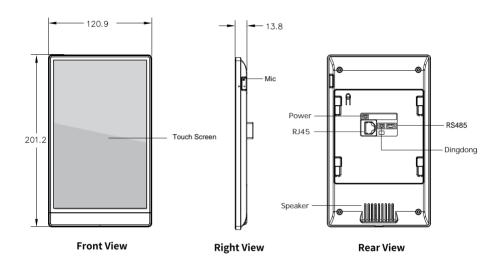

# **Product Overview**



# Accessories



## Installation

#### Step 1: Mounting bracket installation



Pre-install standard 86 box in the wall, fasten the bracket to the box using screws.

Note: Please make sure the hooks are facing up and outward. The distance between 2 holes is 60mm.



The mounting bracket installation is done.

### Step 2: Device installation



Connect cables to the corresponding ports on the back of the device(please refer to the device wiring section).

Align the holes on the back cover with the hooks of bracket. Press the device into the bracket and push down until it is clipped on.



The device installation is done.

# Wall-mounting Installation Quick Guide



Notice information:

For the system configuration, please visit http://en.taichuan.com/service/

Or contact us by:

Technical