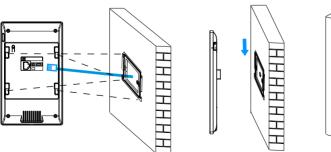

#### Step 1: Mounting bracket installation

Pre-install standard 86 box in the wall, fasten the bracket to the box using screws.

Note: Please make sure the hooks are facing up and outward. The distance between 2 holes is 60mm.

The mounting bracket installation is done.

### Step 2: Device installation

Connect cables to the corresponding ports on the back of the device(please refer to the device wiring section).

Align the holes on the back cover with the hooks of bracket. Press the device into the bracket and push down until it is clipped on.

The device installation is done.