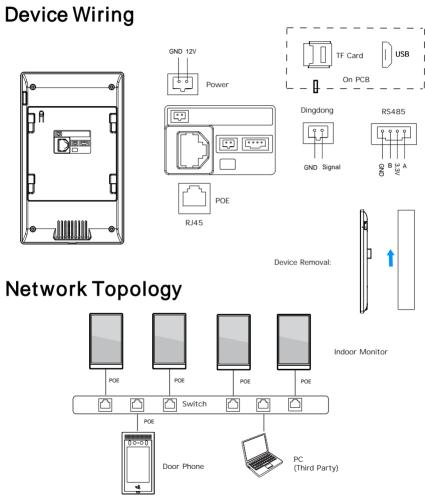

### Step 2: Device installation

Connect cables to the corresponding ports on the back of the device(please refer to the device wiring section).

Align the holes on the back cover with the hooks of bracket. Press the device into the bracket and push down until it is clipped on.