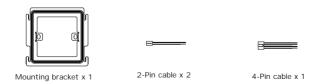

# **Product Overview**



# Accessories



## Installation

#### Step 1: Mounting bracket installation



Pre-install standard 86 box in the wall, fasten the bracket to the box using screws.

Note: Please make sure the hooks are facing up and outward. The distance between 2 holes is 60mm.



The mounting bracket installation is done.

### Step 2: Device installation



Connect cables to the corresponding ports on the back of the device(please refer to the device wiring section).

Align the holes on the back cover with the hooks of bracket. Press the device into the bracket and push down until it is clipped on.



The device installation is done.

# Wall-mounting Installation Quick Guide



Notice information:

For the system configuration, please visit http://en.taichuan.com/service/

Or contact us by:

Technical support email: g