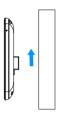

### **Device Wiring**

**Device Removal** 

Push up and remove the device gently to avoid damaging the ports of the device.

Alarm

Input

Doorbell

6 6 6

00