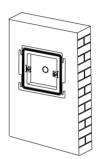

#### Step 2: Device installation

Connect cables to the corresponding ports on the back of the device(please refer to the device wiring section).

Align the holes on the back cover with the hooks of bracket. Press the device into the bracket and push down until it is clipped on.

The device installation is done.