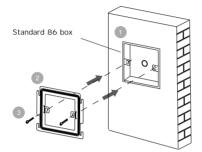

#### Step 1: Mounting bracket installation

Pre-install standard 86 box in the wall, fasten the bracket to the box using screws.

Note: Please make sure the hooks are facing up and outward. The distance between 2 holes is 60mm.

The mounting bracket installation is done.