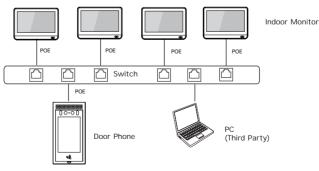

# Network Topology

Notice information: For the system configuration, please visit http://en.taichuan.com/service/ Or contact us by: Technical support email: globalmarket@taichuan.com Telephone: +86-756-8665853