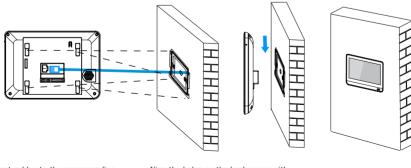

#### Step 1: Mounting bracket installation

Pre-install standard 86 box in the wall, fasten the bracket to the box using screws.

Note: Please make sure the hooks are facing up and outward. The distance between 2 holes is 60mm.

The mounting bracket installation is done.

#### Step 2: Device installation

Connect cables to the corresponding ports on the back of the device(please refer to the device wiring section).

Align the holes on the back cover with the hooks of bracket. Press the device into the bracket and push down until it is clipped on.

The device installation is done.