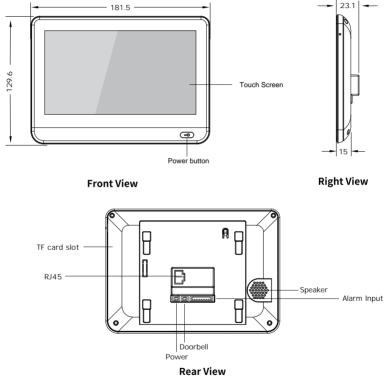

### TC-5000MH-20H Smart Indoor Monitor

Wall-mounting Installation Quick Guide

### **Product Overview**



### Accessories



Mounting bracket x 1

2-Pin cable x 2

E

# TC-5000MH-20H

### Wall-mounting Installation Quick Guide

## Installation

#### Step 1: Mounting bracket installation



Pre-install standard 86 box in the wall, fasten the bracket to the box using screws.

Note: Please make sure the hooks are facing up and outward. The distance between 2 holes is 60mm.



The mounting bracket installation is done.

#### Step 2: Device installation



Connect cables to the corresponding ports on the back of the device(please refer to the device wiring section).

Align the holes on the back cover with the hooks of bracket. Press the device into the bracket and push down until it is clipped on.

The device installation is done.

# TC-5000MH-20H

### Wall-mounting Installation Quick Guide

Gree