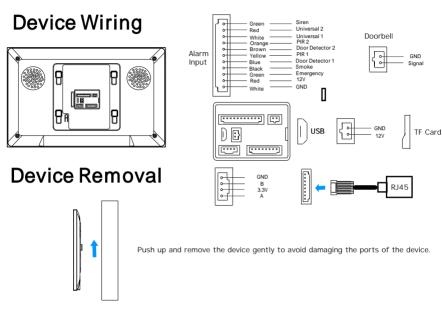

#### Step 2: Device installation

Connect cables to the corresponding ports on the back of the device(please refer to the device wiring section).

Align the holes on the back cover with the hooks of bracket. Press the device into the bracket and push down until it is clipped on.