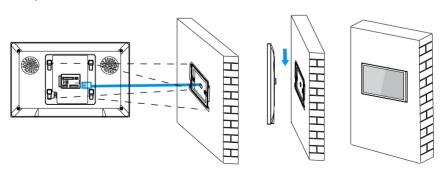

#### Step 1: Mounting bracket installation

Pre-install standard 86 box in the wall, fasten the bracket to the box using screws.

Note: Please make sure the hooks are facing up and outward. The distance between 2 holes is 60mm.

The mounting bracket installation is done.

#### Step 2: Device installation

Connect cables to the corresponding ports on the back of the device(please refer to the device wiring section).

Align the holes on the back cover with the hooks of bracket. Press the device into the bracket and push down until it is clipped on.

The device installation is done.