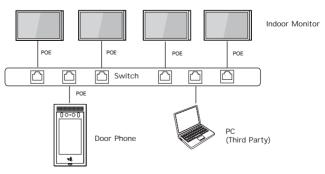

### **Network Topology**

Notice information:

For the system configuration, please visit http://en.taichuan.com/service/

Or contact us by:

Technical support email: globalmarket@taichuan.com

Telephone: +86-756-8665853