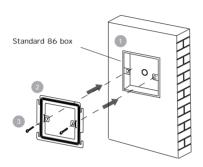

#### Installation

#### Step 1: Mounting bracket installation

Pre-install standard 86 box in the wall, fasten the bracket to the box using screws.

Note: Please make sure the hooks are facing up and outward. The distance between 2 holes is 60mm.

The mounting bracket installation is done.

#### Step 2: Device installation

Connect cables to the corresponding ports on the back of the device(please refer to the device wiring section).

Align the holes on the back cover with the hooks of bracket. Press the device into the bracket and push down until it is clipped on.

The device installation is done.