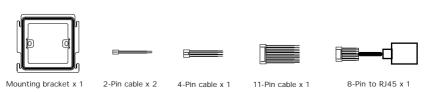

## **Product Overview**



Front View

**Right View** 



**Rear View** 

#### **Accessories**



#### Installation

#### Step 1: Mounting bracket installation



Pre-install standard 86 box in the wall, fasten the bracket to the box using screws.

Note: Please make sure the hooks are facing up and outward. The distance between 2 holes is 60mm.



The mounting bracket installation is done.

#### Step 2: Device installation



Connect cables to the corresponding ports on the back of the device(please refer to the device wiring section).

Align the holes on the back cover with the hooks of bracket. Press the device into the bracket and push down until it is clipped on.

The device installation is done.

# Wall-mounting Installation Quick Guide



### **Network Topology**



Notice information:

For the system configuration, please visit http://en.taichuan.com/service/

Or contact us by