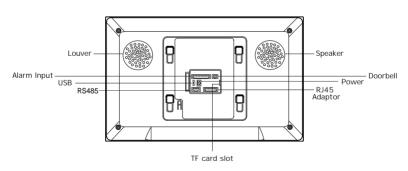

## **Product Overview**



Front View

**Right View** 



**Rear View** 

#### **Accessories**



#### Installation

#### Step 1: Mounting bracket installation



Pre-install standard 86 box in the wall, fasten the bracket to the box using screws.

Note: Please make sure the hooks are facing up and outward. The distance between 2 holes is 60mm.



The mounting bracket installation is done.

#### Step 2: Device installation



Connect cables to the corresponding ports on the back of the device(please refer to the device wiring section).

Align the holes on the back cover with the hooks of bracket. Press the device into the bracket and push down until it is clipped on.

The device installation is done.

# Wall-mounting Installation Quick Guide



### **Network Topology**



Notice information:

For the system configuration, please visit http://en