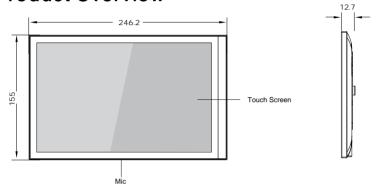

## **Product Overview**



Front View

**Right View** 



**Rear View** 

#### **Accessories**



#### Installation

#### Step 1: Mounting bracket installation



Pre-install standard 86 box in the wall, fasten the bracket to the box using screws.

Note: Please make sure the hooks are facing up and outward. The distance between 2 holes is 60mm.



The mounting bracket installation is done.

#### Step 2: Device installation



Connect cables to the corresponding ports on the back of the device(please refer to the device wiring section).

Align the holes on the back cover with the hooks of bracket. Press the device into the bracket and push down until it is clipped on.

The device installation is done.

# Wall-mounting Installation Quick Guide



### **Network Topology**



Notice information:

For the system config