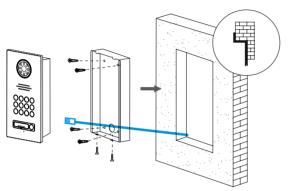

### **Product Overview**







#### **Accessories**





Optional wall mount rain cover

## Installation





Cut a hole on wall slightly bigger than 194\*94mm to fit in the mounting box, use screws to fix it in the wall. Clip in the upper two hooks of the mouning box to the device, and screw it tight at the bottom.

#### Rain cover installation





Note: The rain cover needs to order seperately.

# In-wall Mounting Installation Quick Guide

# **Device Wiring**



## **Network Topology**



# In-wall Mounting Installation Quick Guide



Notice information:

For the system configuration, please visit http://en.taichuan.com/service/Or contact us by:

Technical support email: globalmarket@taichuan.com

Telephone: +86-756-8665853