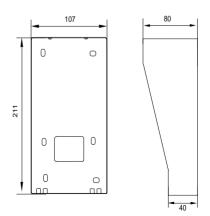

### **Product Overview**







#### **Accessories**





Optional wall mount rain cover

## Installation





Cut a hole on wall slightly bigger than 194\*94mm to fit in the mounting box, use screws to fix it in the wall. Clip in the upper two hooks of the mouning box to the device, and screw it tight at the bottom.

#### Rain cover installation





Note: The rain cover needs to order seperately.

# In-wall Mounting Installation Quick Guide

# **Device Wiring**



## **Network Topology**



# In-wall Mounting Installation Quick Guide



Notice information:

For the system configuration, please visit http://en.taichuan.com/service/Or contact us by:

Technical support email: globalmarket@taichuan.com

Telephone: +86-756-8665853