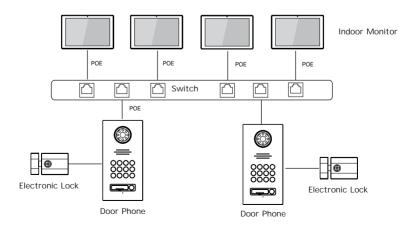

### **Product Overview**







#### **Accessories**





Optional wall mount rain cover

## Installation





Cut a hole on wall slightly bigger than 194\*94mm to fit in the mounting box, use screws to fix it in the wall. Clip in the upper two hooks of the mouning box to the device, and screw it tight at the bottom.

#### Rain cover installation





Note: The rain cover needs to order seperately.

# In-wall Mounting Installation Quick Guide

# **Device Wiring**



## **Network Topology**



# In-wall Mounting Installation Quick Guide



Notice information:

For the system configuration, please visit http://en.taichuan.com/service/Or contact us by:

Technical support email: globalmarket@taichuan.com

Telephone: +86-756-8665853