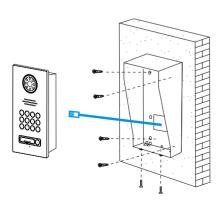

## Installation

Cut a hole on wall slightly bigger than 194\*94mm to fit in the mounting box, use screws to fix it in the wall. Clip in the upper two hooks of the mouning box to the device, and screw it tight at the bottom.