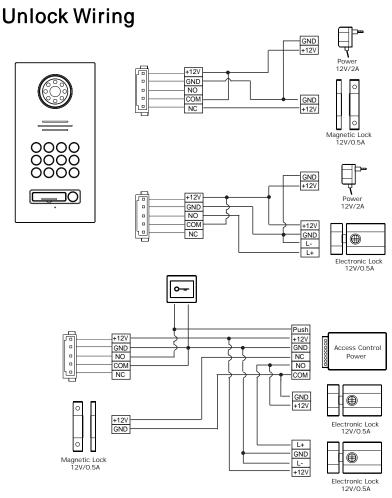

### **Product Overview**







#### **Accessories**





Optional wall mount rain cover

## Installation





Cut a hole on wall slightly bigger than 194\*94mm to fit in the mounting box, use screws to fix it in the wall. Clip in the upper two hooks of the mouning box to the device, and screw it tight at the bottom.

#### Rain cover installation





Note: The rain cover needs to order seperately.

# In-wall Mounting Installation Quick Guide

# **Device Wiring**



## **Network Topology**



# In-wall Mounting Installation Quick Guide



Notice information:

For the system configuration, please visit http://en.taichuan.com/service/Or contact us by:

Technical support email: globalmarket@taichuan.com

Telephone: +86-756-8665853