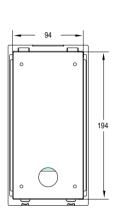

## Installation

Cut a hole on wall slightly bigger than 194\*94mm to fit in the mounting box, use screws to fix it in the wall. Clip in the upper two hooks of the mouning box to the device, and screw it tight at the bottom.