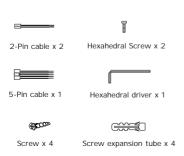

### **Product Overview**







#### **Accessories**





Optional wall mount rain cover

## Installation





Cut a hole on wall slightly bigger than 194\*94mm to fit in the mounting box, use screws to fix it in the wall. Clip in the upper two hooks of the mouning box to the device, and screw it tight at the bottom.

#### Rain cover installation





Note: The rain cover needs to order seperately.

# In-wall Mounting Installation Quick Guide

# **Device Wiring**



## **Network Topology**



# In-wall Mounting Installation Quick Guide



Notice information:

For the system configuration, please visit http://en.taichuan.com/service/Or contact us by:

Technical support email: globalmarket@taichuan.com

Telephone: +86-756-8665853