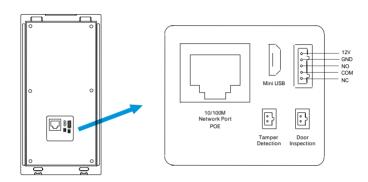

### **Product Overview**







#### **Accessories**





Optional wall mount rain cover

## Installation





Cut a hole on wall slightly bigger than 194\*94mm to fit in the mounting box, use screws to fix it in the wall. Clip in the upper two hooks of the mouning box to the device, and screw it tight at the bottom.

#### Rain cover installation





Note: The rain cover needs to order seperately.

# In-wall Mounting Installation Quick Guide

# **Device Wiring**



## **Network Topology**



# In-wall Mounting Installation Quick Guide



Notice information:

For the system configuration, please visit http://en.taichuan.com/service/Or contact us by:

Technical support email: globalmarket@taichuan.com

Telephone: +86-756-8665853