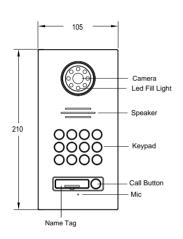

### **Product Overview**







#### **Accessories**





Optional wall mount rain cover

## Installation





Cut a hole on wall slightly bigger than 194\*94mm to fit in the mounting box, use screws to fix it in the wall. Clip in the upper two hooks of the mouning box to the device, and screw it tight at the bottom.

#### Rain cover installation





Note: The rain cover needs to order seperately.

# In-wall Mounting Installation Quick Guide

# **Device Wiring**



## **Network Topology**



# In-wall Mounting Installation Quick Guide



Notice information:

For the system configuration, please visit http://en.taichuan.com/service/Or contact us by:

Technical support email: globalmarket@taichuan.com

Telephone: +86-756-8665853