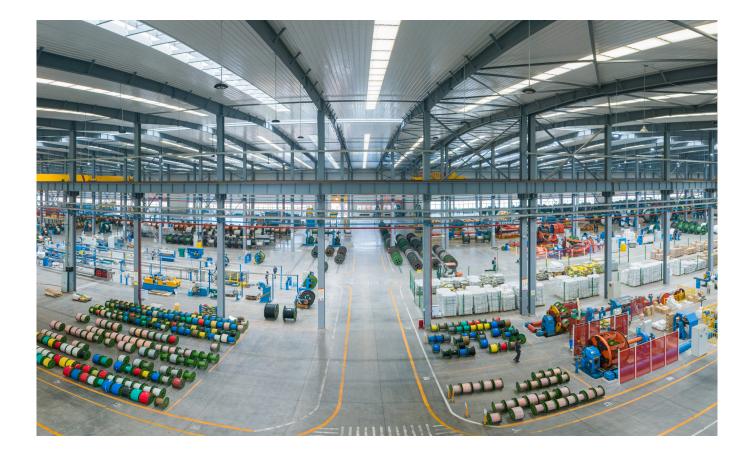

Bolstered by a proficient team and a robust product supply

chain, Eastful specializes in producing a diverse range of cable products, including civil-grade, industrial-grade, and special cables. Our portfolio encompasses neural network cables with full intellectual property rights, century-long life wires, automobile wiring harnesses, rail transit cables, mineral insulated fireproof cables, photovoltaic power cables, marine control cables, wind power cables, and more. These products find extensive application across various sectors such as home decoration, electric power, rail transit, construction, petrochemicals, mining, vessels, highways, machinery, metallurgy, communications, and new energy.

#### November 2017

New production and R&D base completed, with an annual production capacity exceeding 1.5 billion USD.