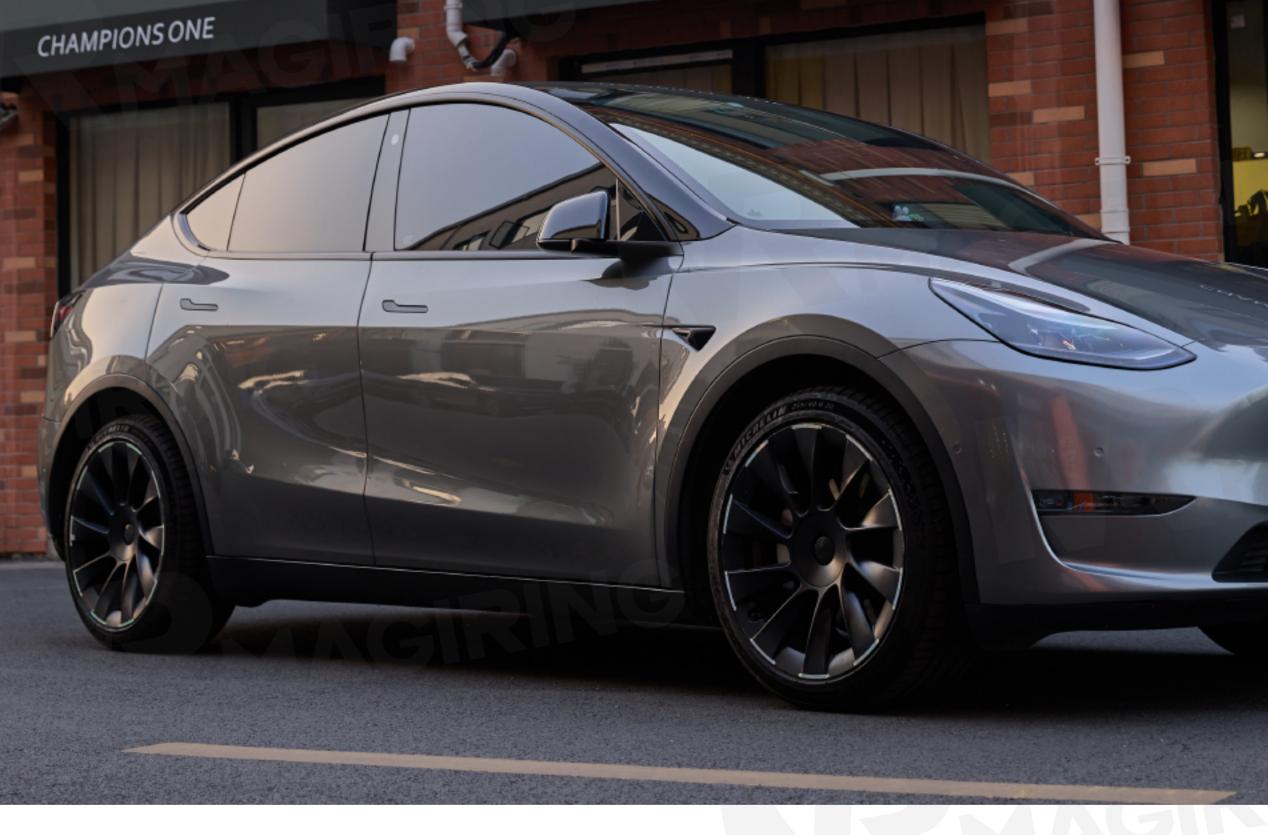

| 1 Roll                          |
| Single package size      | 160*19*21cm                     |
| Single gross weight      | 13.500kg                        |
| Service                  | Support Customized S            |
| Glossiness               | /                               |
| Thermal Self-healing     | 100% self-healing               |
| Tear Strength(≥40KN/m)   | >70KN/m                         |
| Tensile Strength(>15Mpa) | >20Mpa                          |
| Function                 | Self Healing, UV PROOf, Sand Pr |
|                          |                                 |





### e Glue

Service

ng

### Proof,anti scratch

# COLORED TPU

01 **CLASSIC** 02 VOGUE 03 **AMBILIGHT** 04 **CARBON FIBER** 



### **CLASSIC SERIES**









### Tiiffany Blue







Matte Forzen Berry



dD'

### More Series

### **VOGUE SERIES**



# Graphite Gray

07



### Charming Red



### **VOGUE SERIES**









 $\mathbf{0}\mathbf{5}$ 









Clear Carbon Fiber



Red Forged Carbon Fiber



Matte Black Carbo Fiber



Black Forged Carbon Fiber



04

# PET WRAP VINYL

- HIGH GLOSSY 01 02 MATTE 03 **ORIGINAL PAINT METALLIC 04** ULTRA BRIGHT METALLIC 05 GLOSS MACARON **06** LIQUID METALLIC 07 **ELECTRO STAIN METALLIC** 08 MATTE METALLIC
- **GLOSS CHAMELEON** 09
- 10 MATTE CHAMELEON
- 11 WHITE CHAMELEON





### HIGH GLOSSY SERIES

| Black | Light<br>Ivory | Pepper<br>White | White |
|-------|----------------|-----------------|-------|
|       |                |                 | AAG   |

### 01

### Porcelain Blue





### Misty Blue

### Begonia Pink