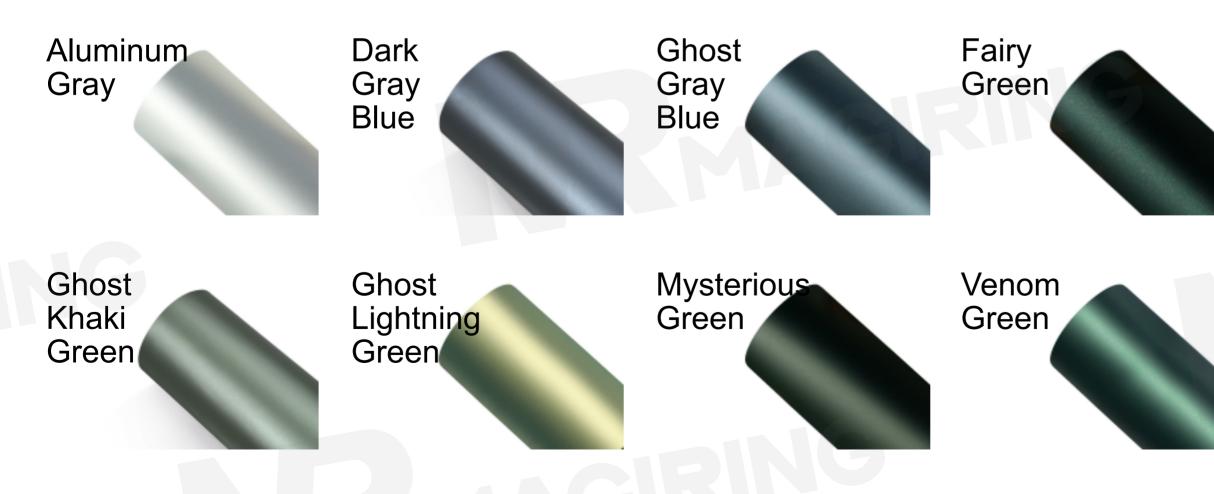

## ELECTRO STAIN METALLIC SERIES White

Carbon Grey

Graphite Grey

Metallic Black

Deep Gray

Titanium Gray