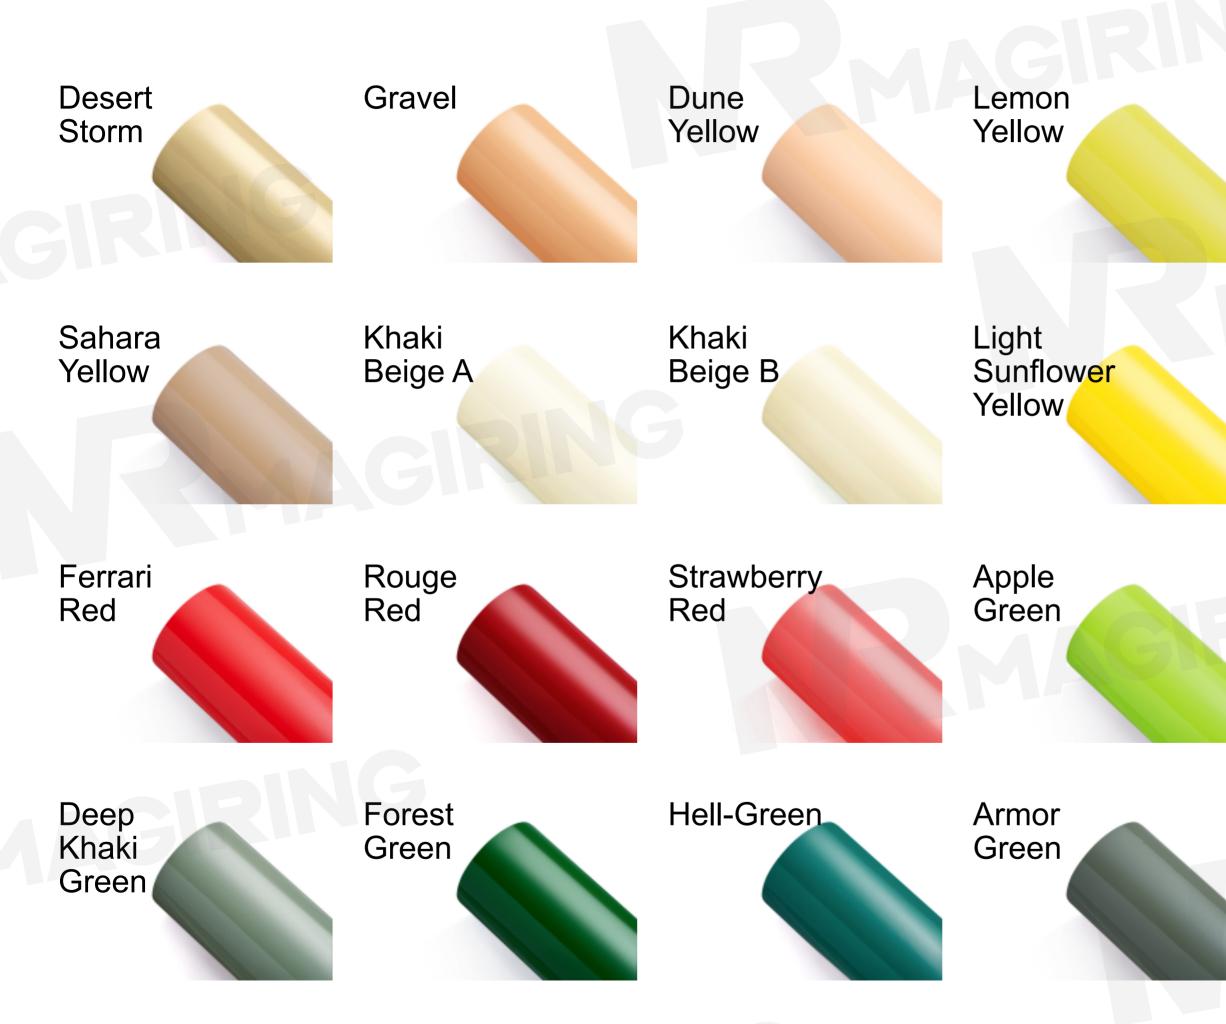

### Murray White

### Apple Green

### Deep Sunflower Yellow

## 03

Ultra Diamond Black

GT Silver (Porsche)

### Antarctic Blue