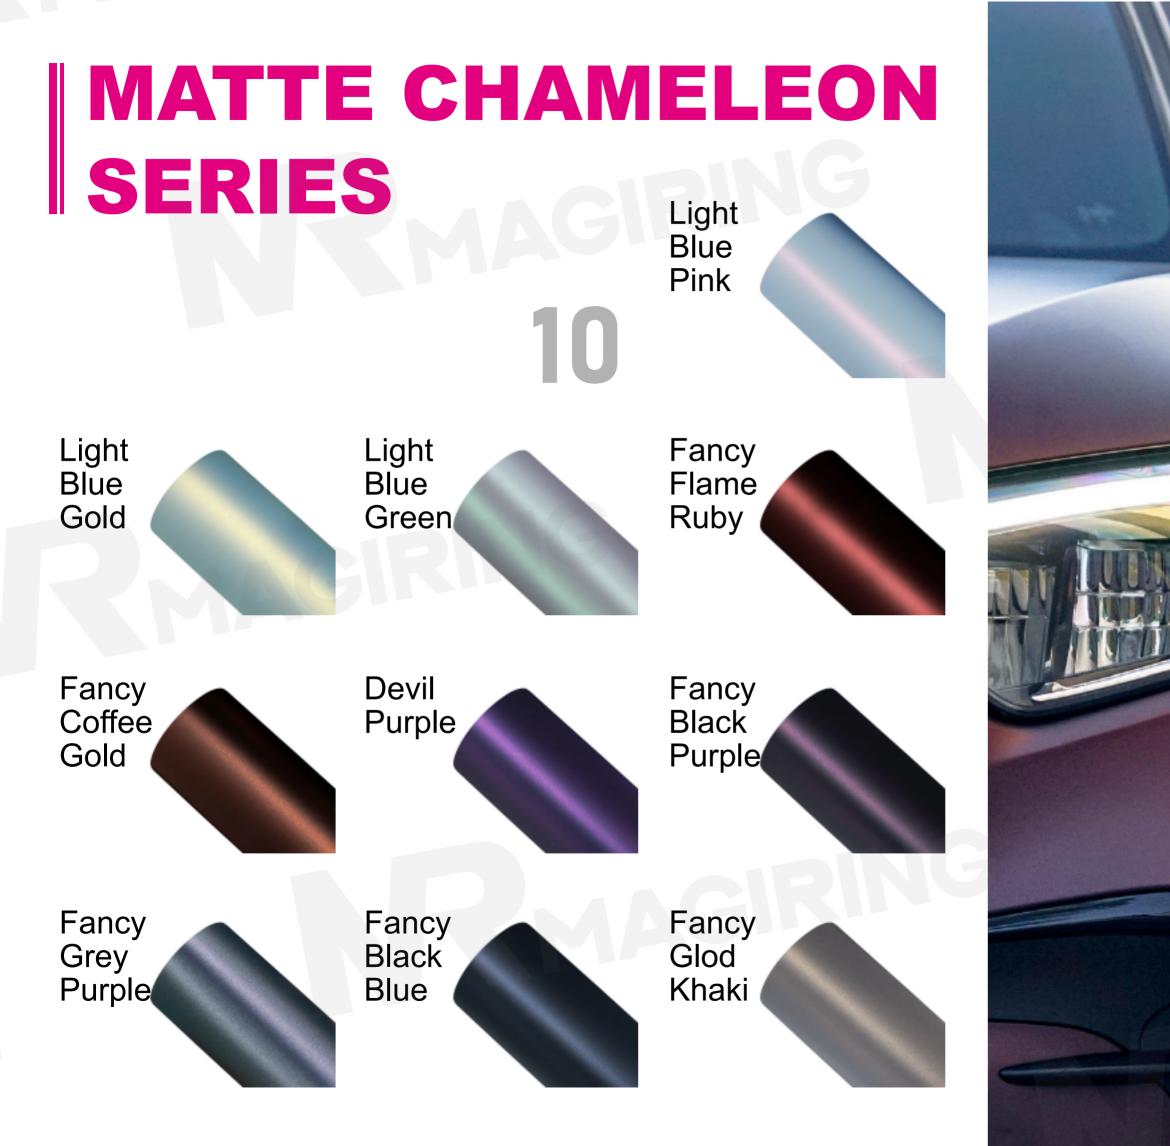

### GLOSS CHAMELEON SERIES

| Pink                     | Candy         | Fluorescent   | Fluorescent  |
|--------------------------|---------------|---------------|--------------|
| Gray                     | Pink          | Green         | Yellow       |
| Gold<br>Dimond<br>Purple | Gold<br>Green | Green<br>Pink | Grey<br>Blue |

### Ghost Black Red

### Sliver Purple

09

\* Sliver Purple

\* Fancy Flame Ruby

| 11                                |                                   | WHITE CHAN           |
|-----------------------------------|-----------------------------------|----------------------|
| Dimond<br>Matte<br>White<br>Gold  | Pearl<br>Matte<br>White<br>Blue   | * Laser Rinbow White |
| Pearl<br>Matte<br>White<br>Purple | Pearl<br>Matte<br>White<br>Gold   |                      |
| Matte<br>Aurora<br>White<br>Green | Gloss<br>Aurora<br>White<br>Green |                      |
| Laser<br>Rinbow<br>White          | Matte<br>Laser<br>Rinbow<br>White |                      |