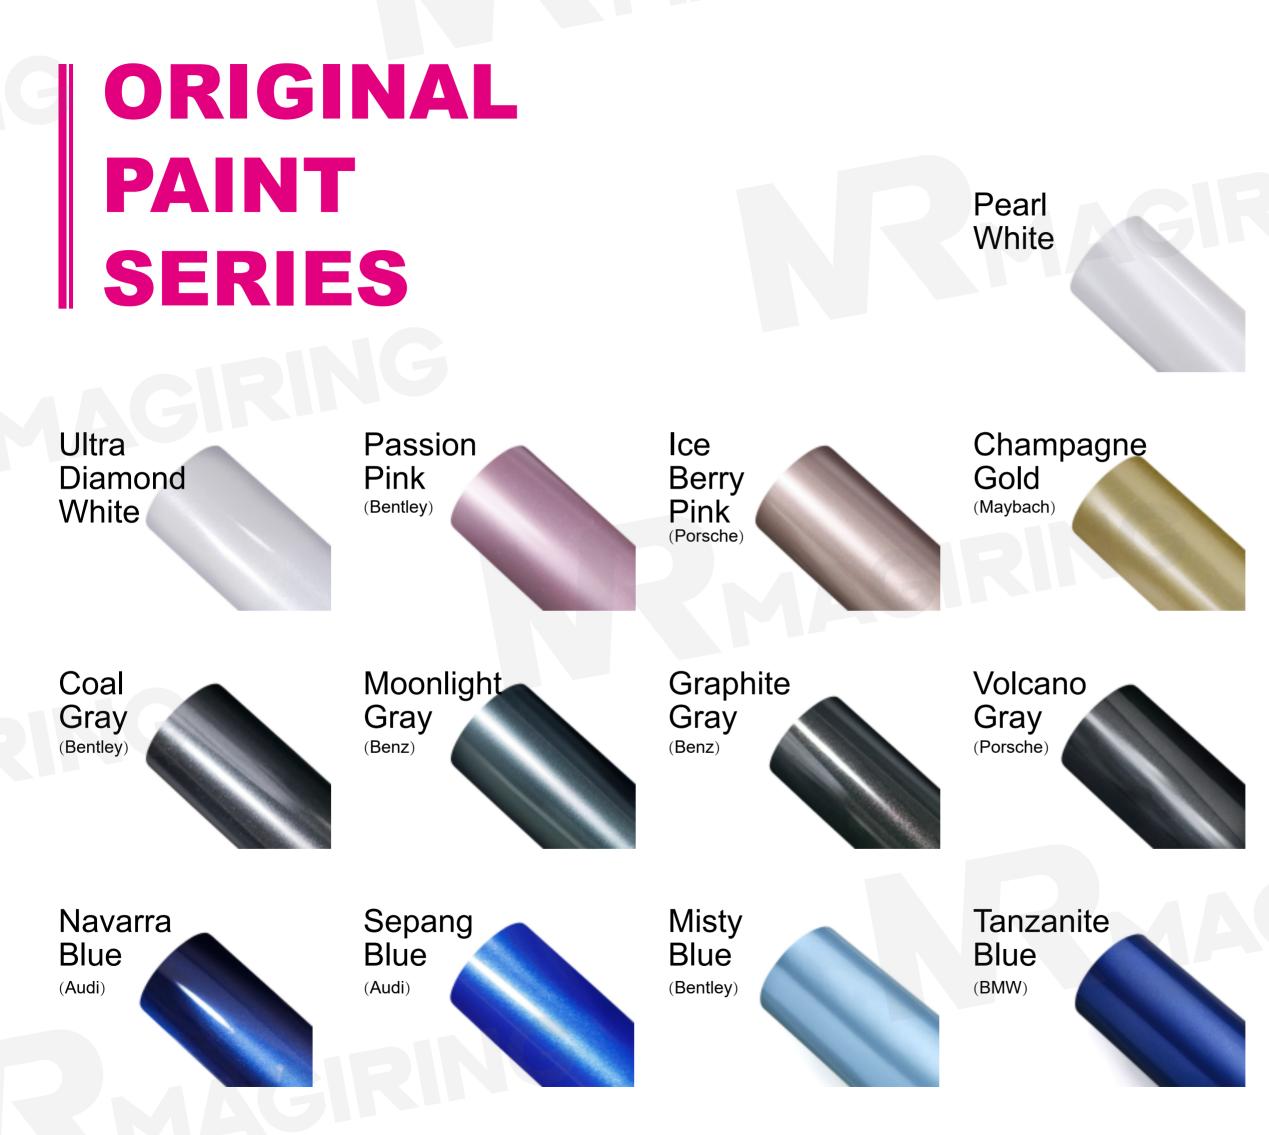

### **ORIGINAL PAINT METALLIC SERIES**

**British** Racing Green (McLaren)

Flame Orange (McLaren)