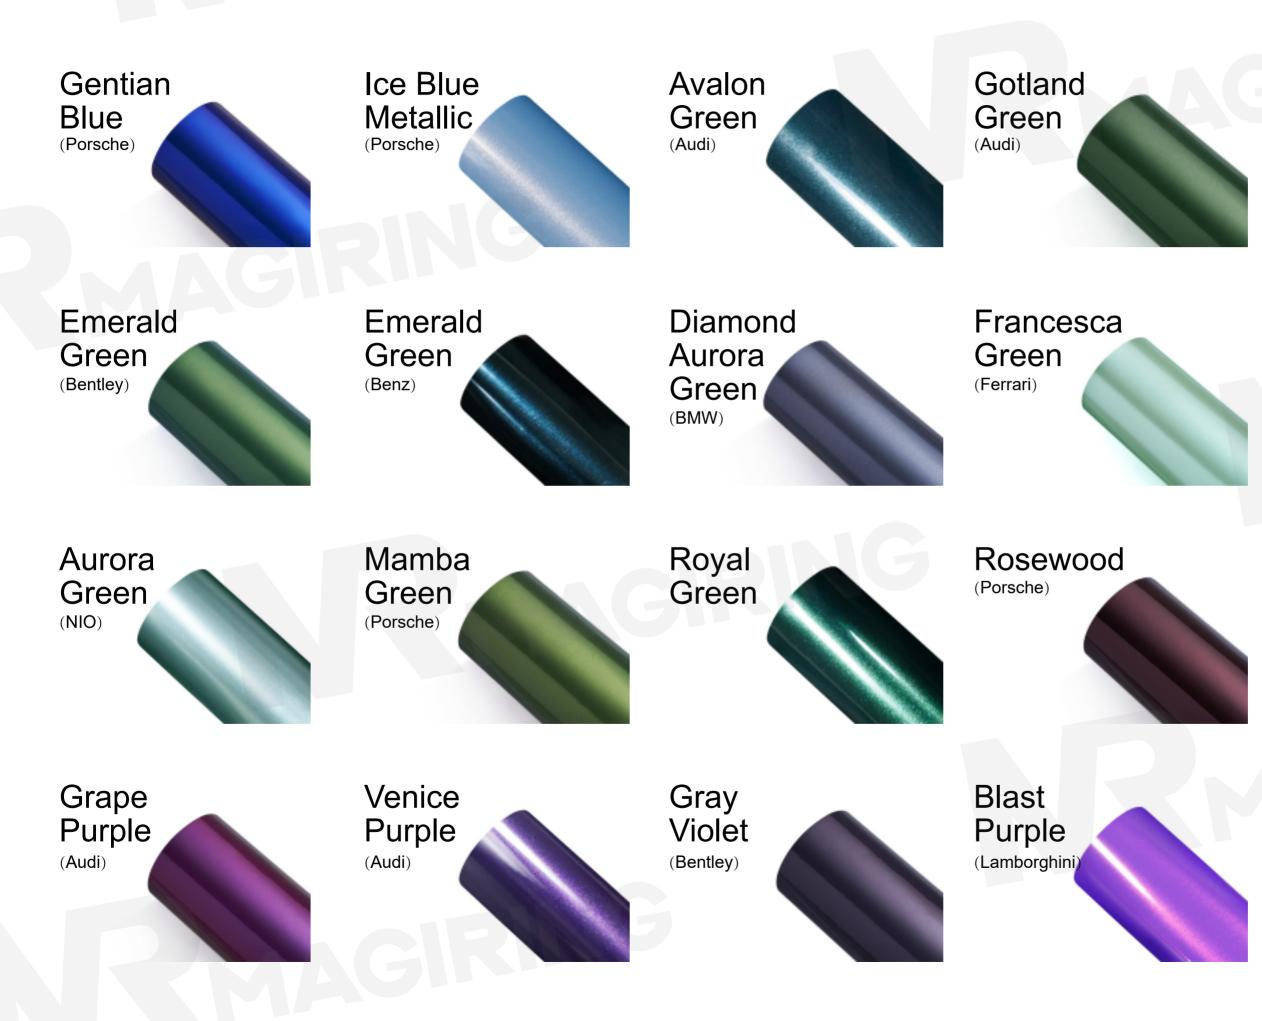

5 GLOSS MACARON **06** LIQUID METALLIC 07 **ELECTRO STAIN METALLIC** 08 MATTE METALLIC
- **GLOSS CHAMELEON** 09
- 10 MATTE CHAMELEON
- 11 WHITE CHAMELEON





### HIGH GLOSSY SERIES

| Black | Light<br>Ivory | Pepper<br>White | White |
|-------|----------------|-----------------|-------|
|       |                |                 | AAG   |

### 01

### Porcelain Blue





### Misty Blue

### Begonia Pink

Oolong Milk Tea Pink

Deep Sunflower Yellow





Medium Yellow

Sao Paulo Yellow

Avocado Green

### Army Green





Mint Chocolate

Battle Gray

### Space Gray

### **More Series** >> > >

# **MATTE SERIES**







### Murray White

### Apple Green

### Deep Sunflower Yellow



## 03

Ultra Diamond Black

GT Silver (Porsche)

### Antarctic Blue



### **ORIGINAL PAINT METALLIC SERIES**







**British** Racing Green (McLaren)

Flame Orange (McLaren)

### Midnight Purple (Porsche)

# **ULTRA BRIGHT METALLIC SERIES**











### Sakura Pink

### **ILIQUID METALLIC SERIES**



# 06



### Isle of Man Green

### Starlight Silver

2 marts

\* Liquid Dragon Blood

## ELECTRO STAIN METALLIC SERIES White



Carbon Grey

Graphite Grey

Metallic Black





Deep Gray



Titanium Gray

### Sakura Pink

### **MATTE METALLIC SERIES**





# 08











### GLOSS CHAMELEON SERIES

| Pink                     | Candy         | Fluorescent   | Fluorescent  |
|--------------------------|---------------|---------------|--------------|
| Gray                     | Pink          | Green         | Yellow       |
| Gold<br>Dimond<br>Purple | Gold<br>Green | Green<br>Pink | Grey<br>Blue |