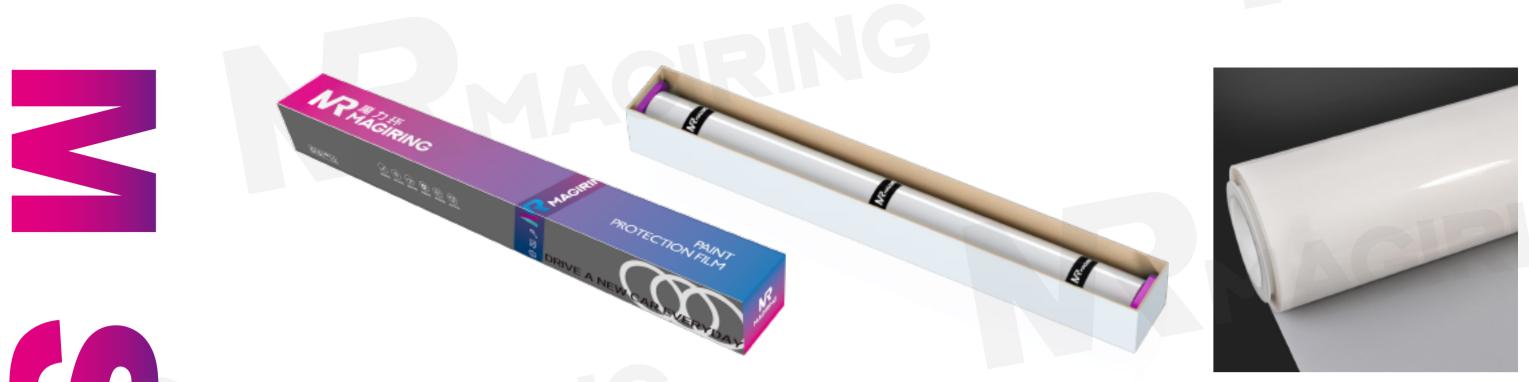

# **TPU PAINT PROTECTION FILM**

### **PRODUCT PACKAGE**

| Series   | Model | Thickness(±5)  | Hardness | Material                          | Specification                                          | OUR              | ADVANTAGES                                                     |                    |
|----------|-------|----------------|----------|-----------------------------------|--------------------------------------------------------|------------------|----------------------------------------------------------------|--------------------|
|          | R-150 | 7.5mil/185(um) | 87A      | Covestro TPU                      | JG                                                     |                  | Our TPU raw materials supplied by                              |                    |
| R Serise | R-170 | 8.5mil/210(um) |          |                                   |                                                        | Raw<br>Materials | Coverstro Germany, Huntsman<br>USA & Japan Mitsu, a variety of |                    |
|          | R-210 | 9.5mil/245(um) |          | Taiwan Ruenn Yi Glue              |                                                        | Waterials        | substrates are available                                       |                    |
|          | U-130 | 6.5mil/165(um) |          | China WanHua TPU                  |                                                        |                  | Possess a top-notch set of fully                               |                    |
| U Serise | U-150 | 7.5mil/185(um) | 90A      | +                                 | Roll size:   1.52*15m   Packing size:   1595*182*205mm | Equipment        | imported TPU equipment                                         |                    |
|          | U-175 | 8.8mil/210(um) |          | Ashland Glue                      |                                                        |                  | Self-repair coating quality control                            |                    |
|          | M-130 | 6.5mil/165(um) | 90A      | Covestro TPU<br>+<br>Ashland Glue |                                                        | Matching         | throughout the process                                         |                    |
| M Serise | M-150 | 7.5mil/185(um) |          |                                   |                                                        | Technology       | Advanced equipment and control the                             |                    |
|          | M-175 | 8.8mil/210(um) |          |                                   |                                                        | Technology       | performance of raw materials                                   |                    |
|          | M-210 | 9.5mil/245(um) |          |                                   |                                                        | TPU              | Coverstro Germany /Japan Mitsui<br>Chemicals                   |                    |
|          | X-150 | 7.5mil/192(um) | 93A      |                                   |                                                        | 13.5KG           |                                                                |                    |
| X Serise | X-180 | 8.5mil/217(um) |          | Japan Mitsui TPU                  |                                                        | Glue             | USA Ashland Glue                                               |                    |
| A Genge  | X-200 | 9.5mil/243(um) | 337      | Ashland Glue                      |                                                        | Coating          | Self-developed nano-coating                                    |                    |
|          | X-260 | 12mil/295(um)  |          |                                   |                                                        |                  | Self-repairing scratches                                       |                    |
| T Serise | T 150 | 7 Emil/19E(um) | 024      | Covestro TPU                      |                                                        | Layer            | PET protective layer                                           |                    |
|          | T-150 | 7.5mil/185(um) | n) 93A   | 93A                               | Ashland Glue                                           |                  | Package                                                        | Support Customized |