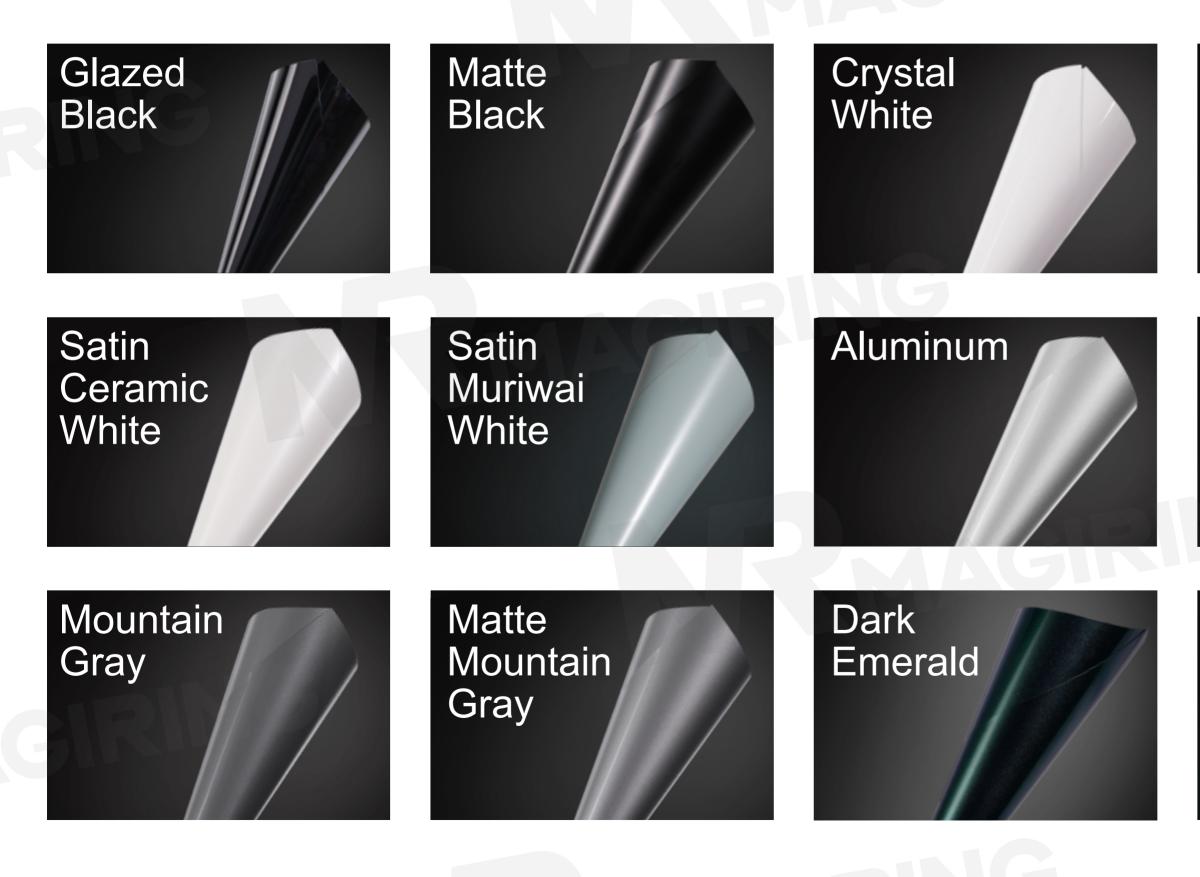

# COLORED TPU

01 **CLASSIC** 02 VOGUE 03 **AMBILIGHT** 04 **CARBON FIBER** 

### **CLASSIC SERIES**

### Tiiffany Blue

Matte Forzen Berry

dD'

### More Series