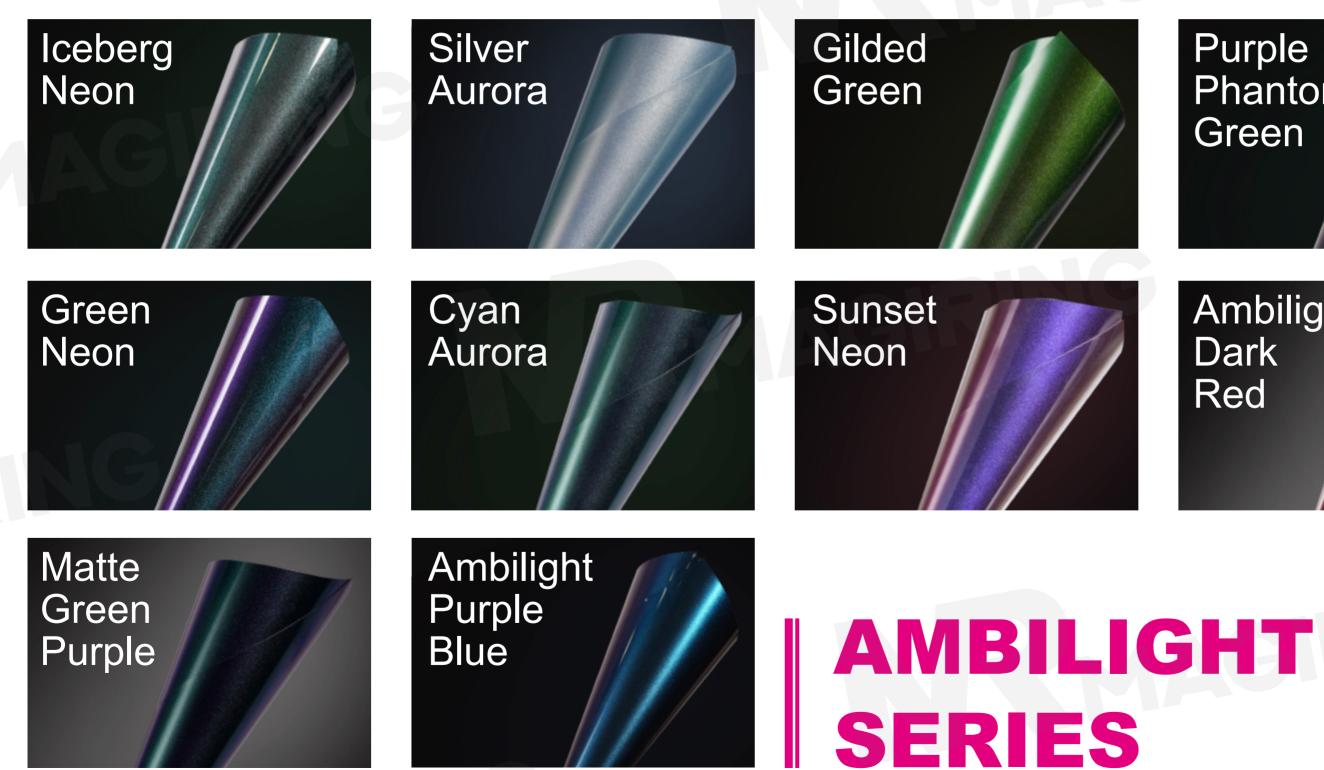

3.500kg                        |
| Service                  | Support Customized S            |
| Glossiness               | /                               |
| Thermal Self-healing     | 100% self-healing               |
| Tear Strength(≥40KN/m)   | >70KN/m                         |
| Tensile Strength(>15Mpa) | >20Mpa                          |
| Function                 | Self Healing, UV PROOf, Sand Pr |
|                          |                                 |





### e Glue

Service

ng

### Proof,anti scratch

# COLORED TPU

01 **CLASSIC** 02 VOGUE 03 **AMBILIGHT** 04 **CARBON FIBER** 



### **CLASSIC SERIES**









### Tiiffany Blue







Matte Forzen Berry



dD'

### More Series

### **VOGUE SERIES**



# Graphite Gray

07



### Charming Red



### **VOGUE SERIES**









 $\mathbf{0}\mathbf{5}$ 









Clear Carbon Fiber



Red Forged Carbon Fiber



Matte Black Carbo Fiber



Black Forged Carbon Fiber



04

# PET WRAP VINYL

- HIGH GLOSSY 01 02 MATTE 03 **ORIGINAL PAINT METALLIC 04** ULTRA BRIGHT METALLIC 05 GLOSS MACARON **06** LIQUID METALLIC 07 **ELECTRO STAIN METALLIC** 08 MATTE METALLIC
- **GLOSS CHAMELEON** 09
- 10 MATTE CHAMELEON
- 11 WHITE CHAMELEON





### HIGH GLOSSY SERIES

| Black | Light<br>Ivory | Pepper<br>White | White |
|-------|----------------|-----------------|-------|
|       |                |                 | AAG   |

### 01

### Porcelain Blue





### Misty Blue

### Begonia Pink

Oolong Milk Tea Pink

Deep Sunflower Yellow





Medium Yellow

Sao Paulo Yellow

Avocado Green

### Army Green





Mint Chocolate

Battle G