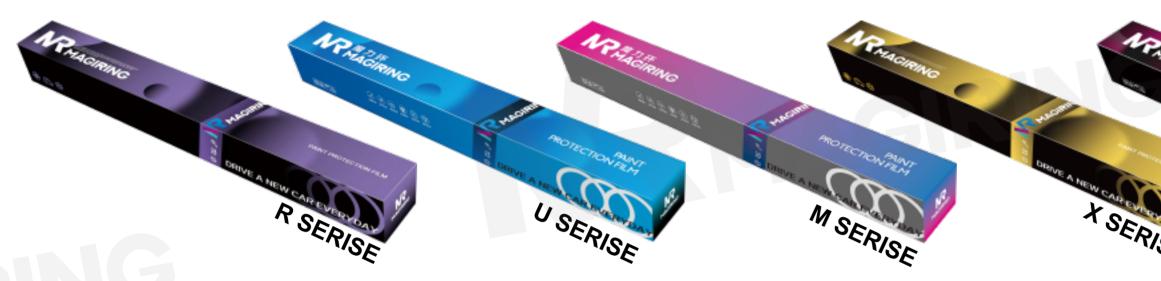

### **PRODUCT PACKAGE**

| Series   | Model | Thickness(±5)  | Hardness | Material                          | Specification                                          | OUR              | ADVANTAGES                                                     |                    |
|----------|-------|----------------|----------|-----------------------------------|--------------------------------------------------------|------------------|----------------------------------------------------------------|--------------------|
|          | R-150 | 7.5mil/185(um) | 87A      | Covestro TPU                      | JG                                                     |                  | Our TPU raw materials supplied by                              |                    |
| R Serise | R-170 | 8.5mil/210(um) |          |                                   |                                                        | Raw<br>Materials | Coverstro Germany, Huntsman<br>USA & Japan Mitsu, a variety of |                    |
|          | R-210 | 9.5mil/245(um) |          | Taiwan Ruenn Yi Glue              |                                                        | Waterials        | substrates are available                                       |                    |
|          | U-130 | 6.5mil/165(um) |          | China WanHua TPU                  |                                                        |                  | Possess a top-notch set of fully                               |                    |
| U Serise | U-150 | 7.5mil/185(um) | 90A      | +                                 | Roll size:   1.52*15m   Packing size:   1595*182*205mm | Equipment        | imported TPU equipment                                         |                    |
|          | U-175 | 8.8mil/210(um) |          | Ashland Glue                      |                                                        |                  | Self-repair coating quality control                            |                    |
|          | M-130 | 6.5mil/165(um) | 90A      | Covestro TPU<br>+<br>Ashland Glue |                                                        | Matching         | throughout the process                                         |                    |
| M Serise | M-150 | 7.5mil/185(um) |          |                                   |                                                        | Technology       | Advanced equipment and control the                             |                    |
|          | M-175 | 8.8mil/210(um) |          |                                   |                                                        | Technology       | performance of raw materials                                   |                    |
|          | M-210 | 9.5mil/245(um) |          |                                   |                                                        | TPU              | Coverstro Germany /Japan Mitsui<br>Chemicals                   |                    |
|          | X-150 | 7.5mil/192(um) | 93A      |                                   |                                                        | 13.5KG           |                                                                |                    |
| X Serise | X-180 | 8.5mil/217(um) |          | Japan Mitsui TPU                  |                                                        | Glue             | USA Ashland Glue                                               |                    |
| A Genge  | X-200 | 9.5mil/243(um) | 337      | Ashland Glue                      |                                                        | Coating          | Self-developed nano-coating                                    |                    |
|          | X-260 | 12mil/295(um)  |          |                                   |                                                        |                  | Self-repairing scratches                                       |                    |
| T Serise | T 150 | 7 Emil/19E(um) | 024      | Covestro TPU                      |                                                        | Layer            | PET protective layer                                           |                    |
|          | T-150 | 7.5mil/185(um) | n) 93A   | 93A                               | Ashland Glue                                           |                  | Package                                                        | Support Customized |