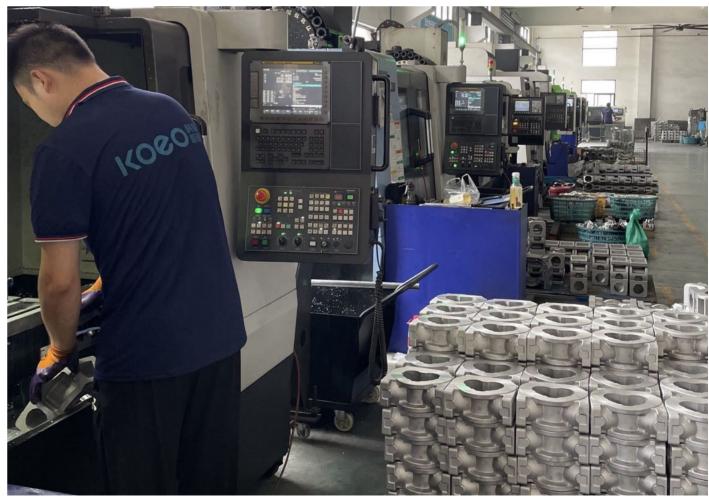

# Production Scene

Repeatability Standard Measurement Carton Box; Package Wooden Case Wooden Case C:51X46X48cm; Dimension\* 60 X50X50 cm W:53X48X51cm Gross Weight\* 35kgs C:28kgs; W:38kgs

\* The packaging dimension and weight is of the M-40C;M-50C;M-80C;M-100C. There are differences for other fittings.