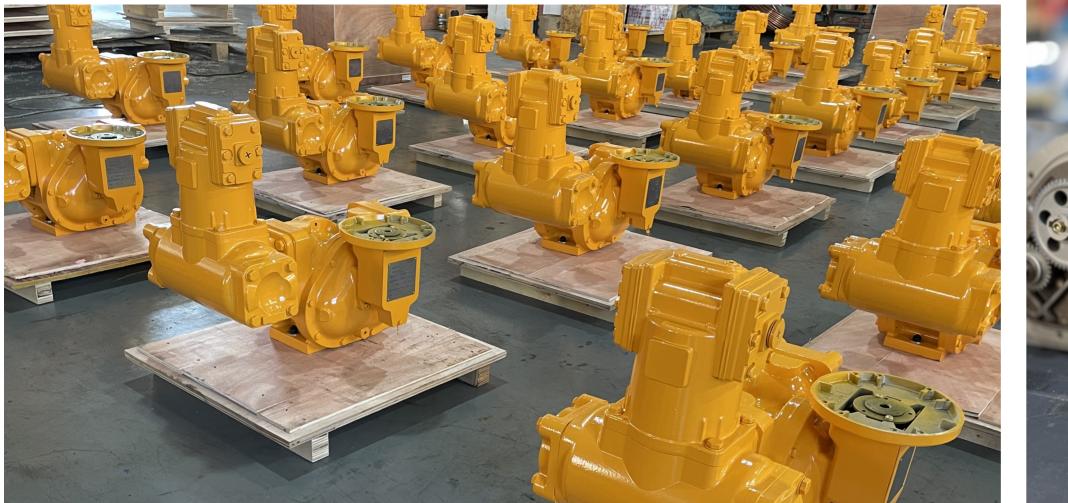

# Production Scene

Repeatability Standard Measurement Carton Box; Package Wooden Case Wooden Case C:51X46X48cm; Dimension\* 60 X50X50 cm W:53X48X51cm Gross Weight\* 35kgs C:28kgs; W:38kgs

\* The packaging dimension and weight is of the M-40C;M-50C;M-80C;M-100C. There are differences for other fittings.