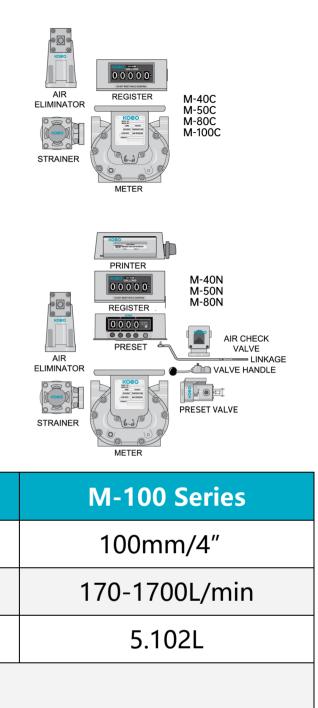

0.2%

- Excellent repeatability <0.05
- Wide flow rate range: 25Lpm to1700Lpm
- Wide viscosity range: from less than 30 SSU (less than 1 centipoise) to 1,500,000 SSU (325,000 centipoise).

## pplication

- Refined fuels
- LPG
- diesel oil
- Aviation fuel
- Alternative Fuels



 Lube oils Crude petroleum products • Alternative Fuels • Marine fuel/bunker oil

> Electronic Register



**Preset Valve Check Valve** 

# Production Scene





















Repeatability Standard Measurement Carton Box; Package Wooden Case Wooden Case C:51X46X48cm; Dimension\* 60 X50X50 cm W:53X48X51cm Gross Weight\* 35kgs C:28kgs; W:38kgs

\* The packaging dimension and weight is of the M-40C;M-50C;M-80C;M-100C. There are differences for other fittings.

≤0.05%

Liter/ US Gallon/ IMP Gallon

60x52X60cm

55kgs