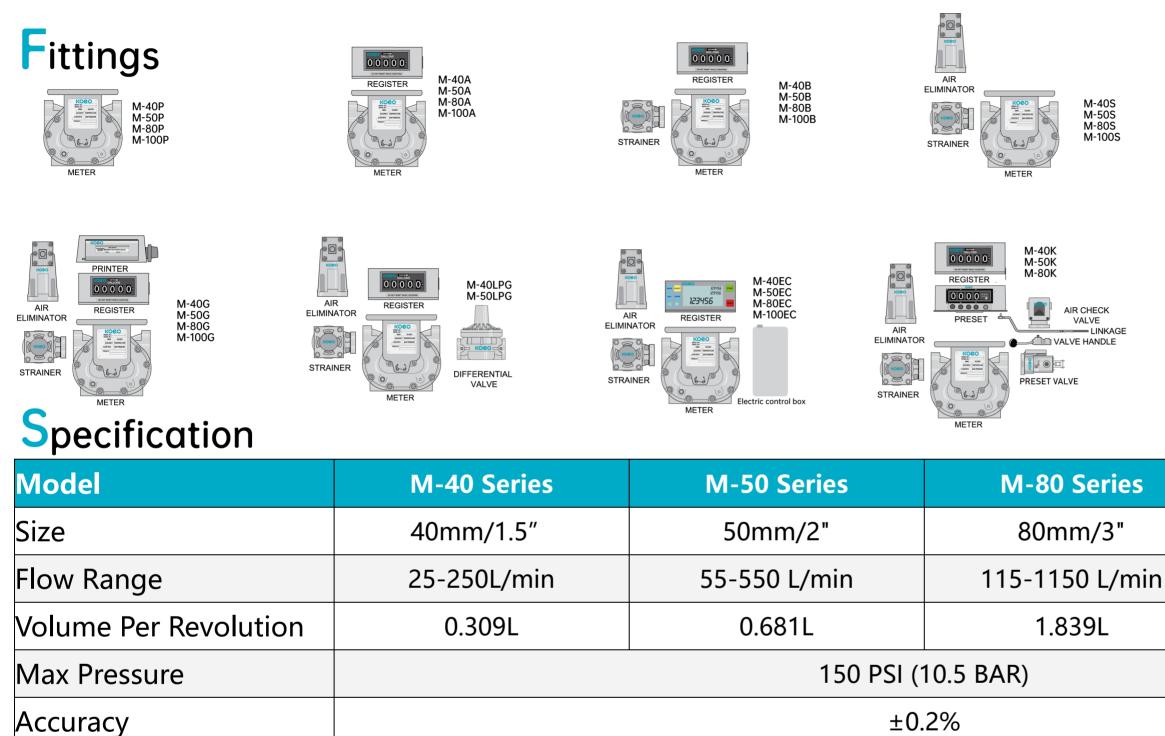

e the measuring chamber results in maximum accuracy retention over time, fewer recalibrations and longer service life.

This meter is built with advanced materials of construction for a broad range of measurement applications and is accompanied by a full selection of accessories and electronic registration.

### eatures

#### • High accuracy: ±0.2%

- Excellent repeatability <0.05
- Wide flow rate range: 25Lpm to1700Lpm
- Wide viscosity range: from less than 30 SSU (less than 1 centipoise) to 1,500,000 SSU (325,000 centipoise).

## pplication

- Refined fuels
- LPG
- diesel oil
- Aviation fuel
- Alternative Fuels



 Lube oils Crude petroleum products • Alternative Fuels • Marine fuel/bunker oil

> Electronic Register



**Preset Valve Check Valve** 

# Production Scene





















Repeatability Standard Measurement Carton Box; Package Wooden Case Wooden Case C:51X46X48cm; Dimension\* 60 X50X50 cm W:53X48X51cm Gross Weight\* 35kgs C:28kgs; W:38kgs

\* The packaging dimension and weight is of the M-40C;M-50C;M-80C;M-100C. There are differences for other fittings.

≤0.05%

Liter/ US Gallon/ IMP Gallon

60x52X60cm

55kgs