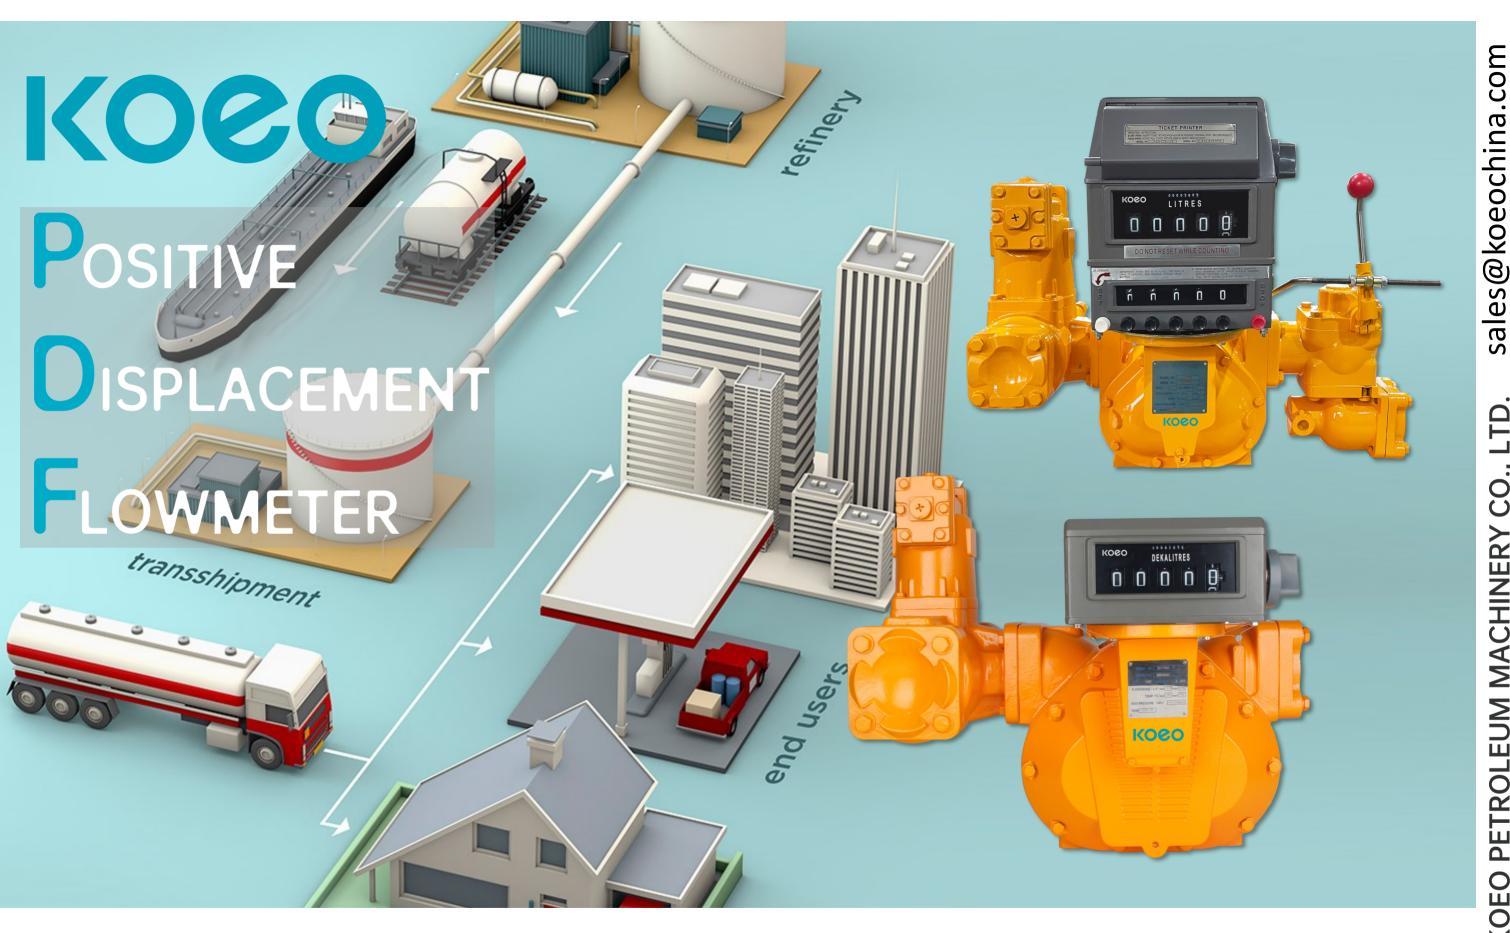

## ntroduction

The Koeo M Series Positive Displacement flow meter combines excellent accuracy with low-pressure drop. Comparing with the traditional flow meter, it can supply more sustainable accuracy, low wear and no metal-to-metal contact inside the measuring chamber results in maximum accuracy retention over time, fewer recalibrations and longer service life.

This meter is built with advanced materials of construction for a broad range of measurement applications and is accompanied by a full selection of accessories and electronic registration.

## pplication

- Refined fuels
- LPG
- diesel oil
- Aviation fuel
- Alternative Fuels

 Lube oils Crude petroleum products • Alternative Fuels • Marine fuel/bunker oil

> Electronic Register

**Preset Valve Check Valve** 