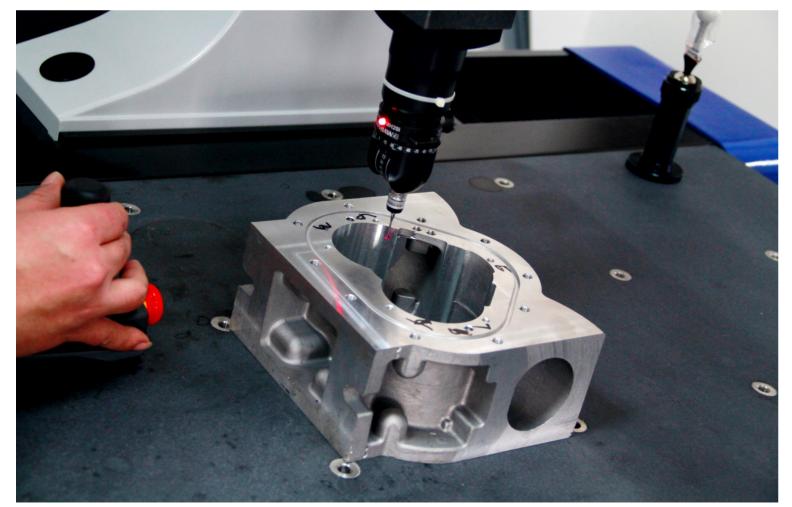

# Production Scene

Repeatability Standard Measurement Carton Box; Package Wooden Case Wooden Case C:51X46X48cm; Dimension\* 60 X50X50 cm W:53X48X51cm Gross Weight\* 35kgs C:28kgs; W:38kgs

\* The packaging dimension and weight is of the M-40C;M-50C;M-80C;M-100C. There are differences for other fittings.