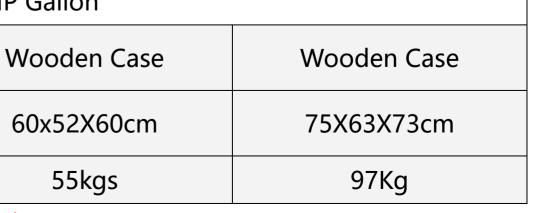

#### • High accuracy: ±0.2%

- Excellent repeatability <0.05
- Wide flow rate range: 25Lpm to1700Lpm
- Wide viscosity range: from less than 30 SSU (less than 1 centipoise) to 1,500,000 SSU (325,000 centipoise).

# Production Scene

Repeatability Standard Measurement Carton Box; Package Wooden Case Wooden Case C:51X46X48cm; Dimension\* 60 X50X50 cm W:53X48X51cm Gross Weight\* 35kgs C:28kgs; W:38kgs

\* The packaging dimension and weight is of the M-40C;M-50C;M-80C;M-100C. There are differences for other fittings.

≤0.05%

Liter/ US Gallon/ IMP Gallon

60x52X60cm

55kgs