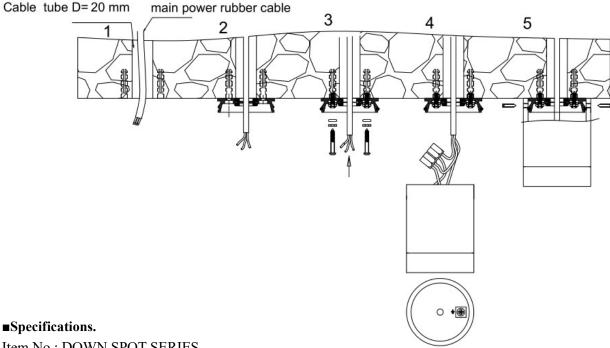

## ■Instructions of installation.

Ensure mains supply is switched off during the whole installation period. Disconnect the power supply to all of those units.

- 1.Drill two holes according to the two fixing holes of the mounting base.
- 2.Make the main power cable go through the middle hole of mounting base.
- 3.Install the silicone O-ring to the mounting base firstly,then fix the mounting base to the ceiling with the screws.
- 4. Connect the ground wires to the ground screw inside, also connect the L,N wires with the connector.
- 5. Fix the lamp body to the mounting base with the screws.