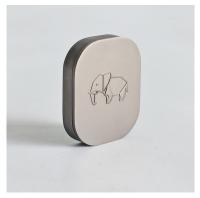

view

1688/WeChat
Scan code





#### **QUICK SPOT**

We have 3,000 square meters warehouse, equipped with a large number of inventory, matching the advanced ERP inventory management system, quick response on and offline, fast shipping



As a professional aluminum packaging innovation enterprise, we have abundant specifications and sufficient inventory. The stock specifications are up to 100 sizes, for the common specifications on the market is equipped with a large number of stock to meet the needs of customers.

### **STYLE AND COLOR**

Embroidery technique 刺绣工艺



Printing technique 印刷工艺



Veneering technique 贴皮工艺



Sticker epoxy resin 贴纸滴胶



Veneering technique 贴皮工艺



Sticker epoxy resin 烤漆工艺



# All colors are available



# Case - High-end Luxury Balm Box Series



























# Case - High-end Luxury Aroma Box Series













# **Case - Tourist attraction commemorative handicrafts Series**