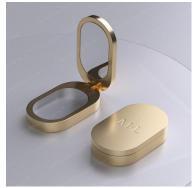

ew

1688/WeChat
Scan code





#### **QUICK SPOT**

We have 3,000 square meters warehouse, equipped with a large number of inventory, matching the advanced ERP inventory management system, quick response on and offline, fast shipping



As a professional aluminum packaging innovation enterprise, we have abundant specifications and sufficient inventory. The stock specifications are up to 100 sizes, for the common specifications on the market is equipped with a large number of stock to meet the needs of customers.

### **STYLE AND COLOR**

Embroidery technique 刺绣工艺



Printing technique 印刷工艺



Veneering technique 贴皮工艺



Sticker epoxy resin 贴纸滴胶



Veneering technique 贴皮工艺



Sticker epoxy resin 烤漆工艺



# All colors are available



# Case - High-end Luxury Balm Box Series



























# Case - High-end Luxury Aroma Box Series













# **Case - Tourist attraction commemorative handicrafts Series**