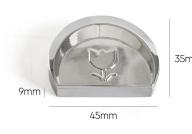

Preview

1688/WeChat
Scan code





#### **QUICK SPOT**

We have 3,000 square meters warehouse, equipped with a large number of inventory, matching the advanced ERP inventory management system, quick response on and offline, fast shipping



As a professional aluminum packaging innovation enterprise, we have abundant specifications and sufficient inventory. The stock specifications are up to 100 sizes, for the common specifications on the market is equipped with a large number of stock to meet the needs of customers.

### **STYLE AND COLOR**

Embroidery technique 刺绣工艺



Printing technique 印刷工艺



Veneering technique 贴皮工艺



Sticker epoxy resin 贴纸滴胶



Veneering technique 贴皮工艺



Sticker epoxy resin 烤漆工艺



# All colors are available



# Case - High-end Luxury Balm Box Series



























# Case - High-end Luxury Aroma Box Series













# **Case - Tourist attraction commemorative handicrafts Series**