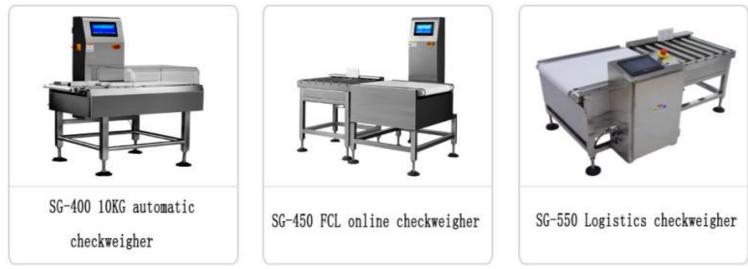

## **Specification Parameter**

| Туре     | Weighing Range | Accuracy | Division | Max Speed  | Weight     |
|----------|----------------|----------|----------|------------|------------|
| SG-100   | 2-300g         | ±0.5g    | 0.01g    | 300pcs/min | 60kg       |
| SG-150   | 3-500g         | ±0.1g    | 0.1g     | 150pcs/min | 60kg       |
| SG-220   | 5-1500g        | ±0.2g    | 0.1g     | 100pcs/min | 60kg+44kg  |
| SG-300   | 5-3000g/5000g  | ±0.5-1g  | 0.1g     | 80pcs/min  | 80kg+44kg  |
| SG-400   | 10-10000g      | ±1-10g   | 1g       | 50pcs/min  | 80kg+44kg  |
| SG-450   | 0.05-20/30kg   | ±1g      | 0.1g     | 40pcs/min  | 100kg      |
| SG-550   | 0.5-50kg       | ±20g     | 1g       | 30pcs/min  | 150kg      |
| SG-D300  | 5-3000/5000g   | ±0.5-1g  | 0.1g     | 60pcs/min  | 60kg+150kg |
| SG-T300  | 5-3000/5000g   | ±0.5-1g  | 0.1g     | 30pcs/min  | 200kg      |
| SG-JS150 | 5-500g         | ±0.1g    | 0.1g     | -          | 240kg      |