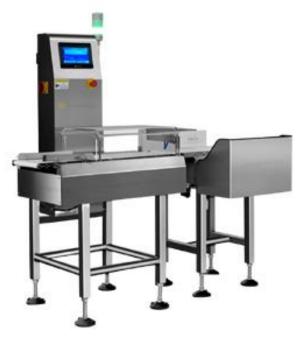

Shigan is a professional manufacturer of checkweighers. we provide fast and accurate checkweighers for automatic packaging production lines in various industries. <u>SHIGAN checkweigher</u> has a number of checkweigher patents and obtained international CE certification.Shigan checkweigher adopts a continuous dynamic automatic weighing method to detect the weight of items with high speed and high precision.A <u>Checkweigher</u> is an automatic machine for checking the weight of packaged commodities. It is normally found at the off going end of a production process and is used to ensure that the weight of a pack of the commodity is within specified limits.And it can be well used with automatic packaging line equipment.

# Main application industries of dynamic checkweigher for packaging line

Dynamic Checkweighing is a method of safeguarding within the packaging industries for product weights. A Checkweigher system will check the weights of products whilst in motion, rejecting any products that are over or under the set weight. The high speed and high precision of the checkweigher greatly save the cost of enterprises and provide more economical solution for the weighing operation on the production line.

SHIGAN series of dynamic checkweighers are widely used and distributed in many industries. The assembly line automatic weighing system developed by our company is designed to solve the quality control problem of automatic weighing and inspection of packaging production lines.