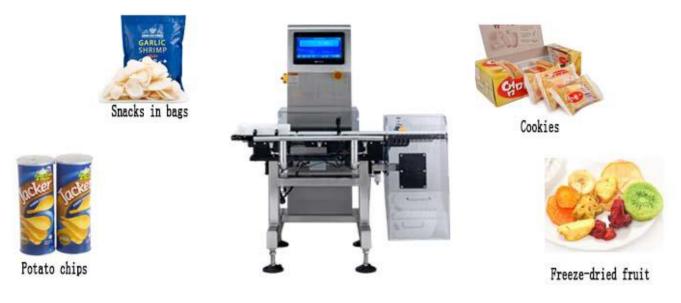

### (1) Packaged food industry:

Automatic dynamic checkweighing machine can solve the quality problems of packaged food net weight underweight/overweight detection, packaged food full box/full box/whole package missing parts, less loaded and more loaded detection, and packaged food packaging accessories missed loading detection.