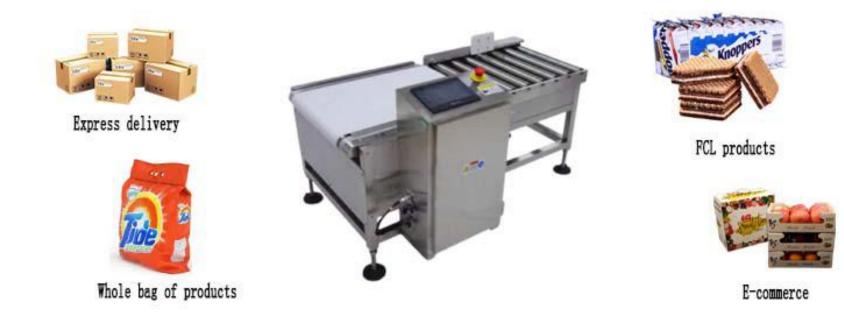

(5) E-commerce and logistics industry

SHIGAN FCL inline Checkweigher is a solution to the automatic weighing and detection of e-commerce parcels for the e-commerce industry. It can be connected to automatic scanning, automatic coding, and ERP systems to realize the needs of multi-functional integration and improve the comprehensive management of e-commerce shipments.

### (1) Packaged food industry:

Automatic dynamic checkweighing machine can solve the quality problems of packaged food net weight underweight/overweight detection, packaged food full box/full box/whole package missing parts, less loaded and more loaded detection, and packaged food packaging accessories missed loading detection.

(4) Daily chemical and light industry:

SHIGAN high speed checkweigher for packaging line can be used for daily paper products, daily chemical cosmetics, daily detergents, daily toiletries, daily sanitary products and other daily chemical products and toys, textiles and other light industrial products, to solve online weight inspection orders The net weight of the product is qualified / unqualified, the whole box / the whole box / the whole package / the whole missing parts and missing parts detection.