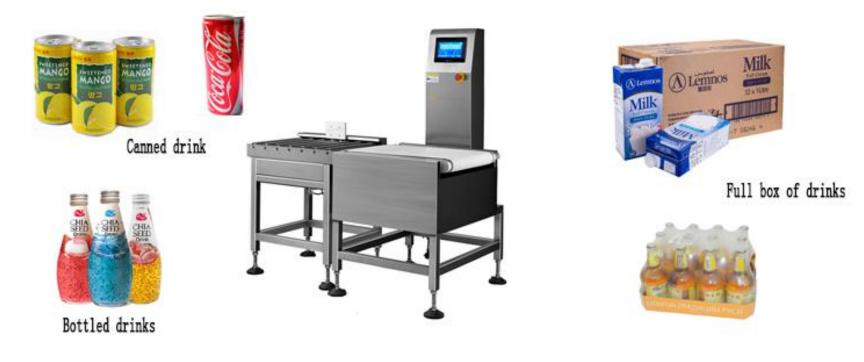

(2) Beverage industry:

The high accuracy checkweigher of the SHIGAN can detect the weight of a single bottle of beverages and drinks. In addition, a large range of weight sorting checkweighers can weigh online to detect missing parts and small quantities of the whole box. Packed products and automatically exclude them To the accumulation area of defective products.