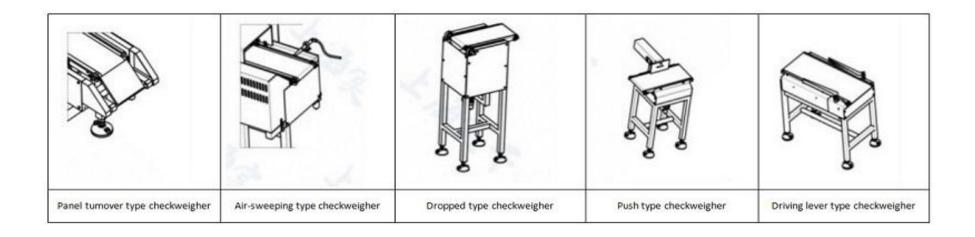

## **Reject machine types:**

In terms of culling type, we provide the following 5 different types of cull:

Different products suitable for different ways, our company has professional technicians can choose the type of cull suitable for your products, you can contact us at any time to get professional guidance!