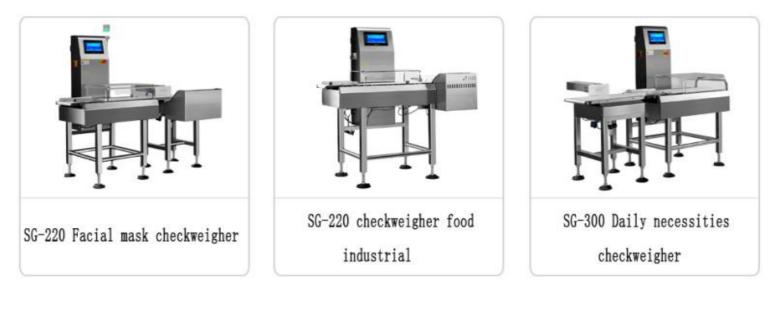

## **Specification Parameter**

| Туре     | Weighing Range | Accuracy | Division | Max Speed  | Weight     |
|----------|----------------|----------|----------|------------|------------|
| SG-100   | 2-300g         | ±0.5g    | 0.01g    | 300pcs/min | 60kg       |
| SG-150   | 3-500g         | ±0.1g    | 0.1g     | 150pcs/min | 60kg       |
| SG-220   | 5-1500g        | ±0.2g    | 0.1g     | 100pcs/min | 60kg+44kg  |
| SG-300   | 5-3000g/5000g  | ±0.5-1g  | 0.1g     | 80pcs/min  | 80kg+44kg  |
| SG-400   | 10-10000g      | ±1-10g   | 1g       | 50pcs/min  | 80kg+44kg  |
| SG-450   | 0.05-20/30kg   | ±1g      | 0.1g     | 40pcs/min  | 100kg      |
| SG-550   | 0.5-50kg       | ±20g     | 1g       | 30pcs/min  | 150kg      |
| SG-D300  | 5-3000/5000g   | ±0.5-1g  | 0.1g     | 60pcs/min  | 60kg+150kg |
| SG-T300  | 5-3000/5000g   | ±0.5-1g  | 0.1g     | 30pcs/min  | 200kg      |
| SG-JS150 | 5-500g         | ±0.1g    | 0.1g     | -          | 240kg      |