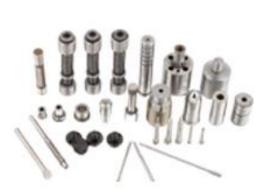

(6) Hardware and building materials industry:

SHIGAN automatic check weight machine can detect all kinds of metal stamping parts, die-casting parts, processed parts, precision parts, spare parts, etc. Product quality inspection, online weighing and sorting of building materials products, and missing/less packaging of packaging products /Abnormal quality such as missing parts.

Hardware Parts

Screw