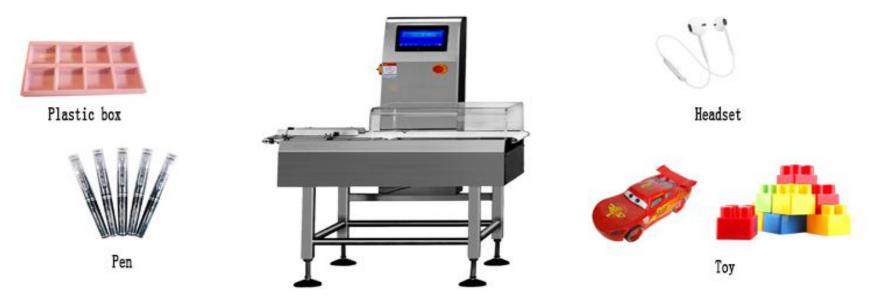

### (1) Packaged food industry:

Automatic dynamic checkweighing machine can solve the quality problems of packaged food net weight underweight/overweight detection, packaged food full box/full box/whole package missing parts, less loaded and more loaded detection, and packaged food packaging accessories missed loading detection.

(4) Daily chemical and light industry:

SHIGAN high speed checkweigher for packaging line can be used for daily paper products, daily chemical cosmetics, daily detergents, daily toiletries, daily sanitary products and other daily chemical products and toys, textiles and other light industrial products, to solve online weight inspection orders The net weight of the product is qualified / unqualified, the whole box / the whole box / the whole package / the whole missing parts and missing parts detection.

#### (7) Plastic products industry

SHIGAN online weight checker can realize the detection of net weight damage of plastic parts, plastic parts, injection molded parts, plastic parts and other plastic products, detection of missing parts of packaging products, and detection of missing parts of multi-variety mixed packaging.