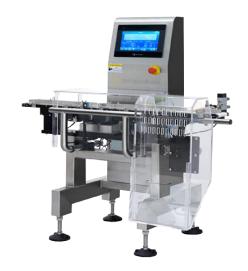

Shigan is a professional manufacturer of checkweighers. we provide fast and accurate checkweighers for automatic packaging production lines in various industries. <u>SHIGAN checkweigher</u> has a number of checkweigher patents and obtained international CE certification.Shigan checkweigher adopts a continuous dynamic automatic weighing method to detect the weight of items with high speed and high precision.A <u>Checkweigher</u> is an automatic machine for checking the weight of packaged commodities. It is normally found at the off going end of a production process and is used to ensure that the weight of a pack of the commodity is within specified limits.And it can be well used with automatic packaging line equipment.

#### What are the types of checkweighers?

Inline checkweigher adopts a continuous dynamic automatic weighing method to detect the weight of items with high speed and high precision. Online checkweigher is mainly used for automatic weight detection on various automatic packaging lines, upper and lower line identification or weight classification selection

SG-100 Small bag packing checkweigher

SG-150 Pharmaceutical Checkweigher

SG-150H Bottled checkweigher

Copyright @ Shanghai Shigan industrial Co., LTD.All Rights Reserved www.sg-checkweigher.com

Copyright @ Shanghai Shigan industrial Co., LTD.All Rights Reserved www.sg-checkweigher.com