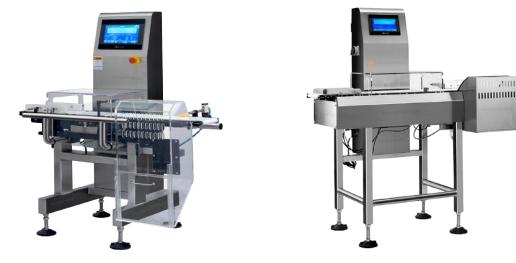

Shigan is a professional manufacturer of checkweighers. we provide fast and accurate checkweighers for automatic packaging production lines in various industries. <u>SHIGAN checkweigher</u> has a number of checkweigher patents and obtained international CE certification.Shigan checkweigher adopts a continuous dynamic automatic weighing method to detect the weight of items with high speed and high precision.A <u>Checkweigher</u> is an automatic machine for checking the weight of packaged commodities. It is normally found at the off going end of a production process and is used to ensure that the weight of a pack of the commodity is within specified limits.And it can be well used with automatic packaging line equipment.

#### What are the types of checkweighers?

Inline checkweigher adopts a continuous dynamic automatic weighing method to detect the weight of items with high speed and high precision. Online checkweigher is mainly used for automatic weight detection on various automatic packaging lines, upper and lower line identification or weight classification selection

SG-100 Small bag packing checkweigher

SG-150 Pharmaceutical Checkweigher

SG-150H Bottled checkweigher

Copyright @ Shanghai Shigan industrial Co., LTD.All Rights Reserved www.sg-checkweigher.com

Copyright @ Shanghai Shigan industrial Co., LTD.All Rights Reserved www.sg-checkweigher.com