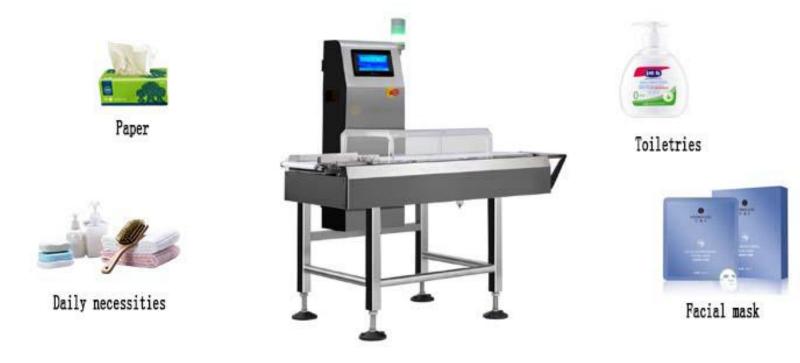

(4) Daily chemical and light industry:

SHIGAN high speed checkweigher for packaging line can be used for daily paper products, daily chemical cosmetics, daily detergents, daily toiletries, daily sanitary products and other daily chemical products and toys, textiles and other light industrial products, to solve online weight inspection orders The net weight of the product is qualified / unqualified, the whole box / the whole box / the whole package / the whole missing parts and missing parts detection.