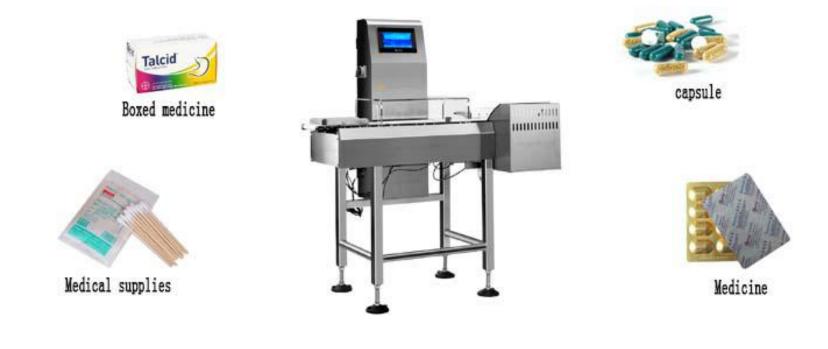

(3) Pharmaceutical and medical supplies industry:

The high-precision checkweigher can solve the inspection of whether the net weight of the medicine is qualified, the whole bottle/the whole box/the whole package/the whole bag is missing, missing parts, and medical supplies packaging list accessories missing packaging detection, manual missing packaging detection and so on.