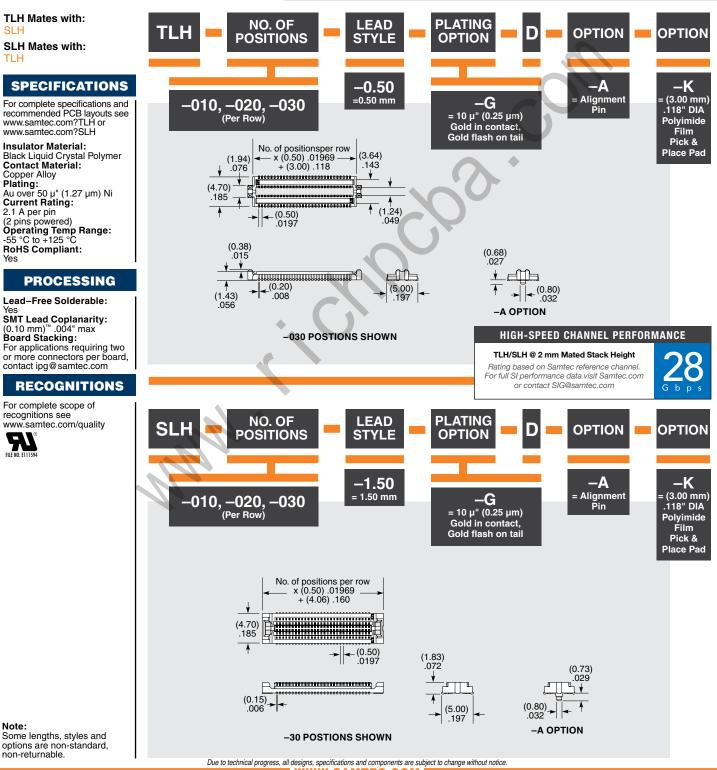

SLH-010-1.50-G-D-A

TLH-010-0.50-G-D-A-K

TLH-030-0.50-G-D-A

SLH-020-1.50-G-D-A-K

(0.50 mm) .0197"

TLH, SLH SERIES

## **ULTRA-LOW PROFILE TERMINAL**

All parts within this catalog are built to Samtec's specifications. Customer specific requirements must be approved by Samtec and identified in a Samtec customer-specific drawing to apply.