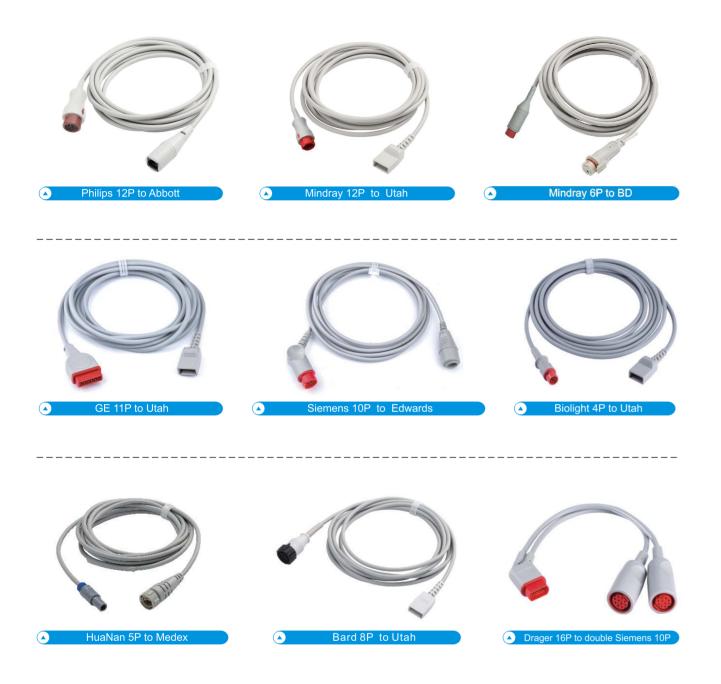

# **Reusable IBP Cables Series**

We can build almost all reusable IBP extension cables/mating cables that compatible with all common monitors . 9 different transducer connectors ,there are: Abbott type ,Utah type, BD type,Edwards type,Medex type,BL type,PVB type,USB type,Mindray type.

The cable of the monitor connectors mainly include: Philips 12P, Mindray 12P, GE 11P, Siemens 10P, Biolight 4P, Datex 10P, Space 10P, Nihon Kohden 14P, Comen 12P, JJ-LEAD 4P, HuaNan 5P, Stock 4P, Bard 8P, Drager 16P and etc.

We can also provide a single side test head with cable connector only connected to sensor end (the length is customized according to customer requirements). The disposable IBP Transducer is connected to the monitor through Reusable IBP Cables to complete signal connection and conversion.

(Note: The cable length can be customized according to customers' requirements. The standard cable length is 3.2 meters.)