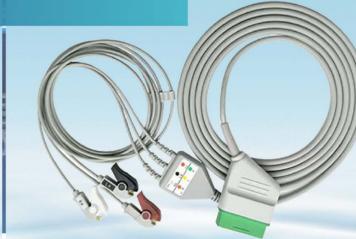

We have SPO2 extension cables suitable for all kinds of brand monitors, such as Mindray, Philips, GE, etc.

- ♦ 3LD, 5LD, AHA, IEC, Clip, Snap
- ◆ 5LD: AHA ( (white, green, brown, red, black), IEC (red, black, white, green, yellow)
- ◆ 3LD: AHA ( (white, red, black), IEC (red, green, yellow)
- ◆ Each brand can do 5LD or 3 LD, 5 LD more than two buckle can measure breath.

Libang, Goldway, Guoteng, Hexinzhongdian, Gennari, Ausheng, KeMan, Biolight, etc

6P 3LD Clip IEC ECG cable

Nihon Kohden 12P 3LD Snap IEC ECG cable

• Compatible monitors: Mindray MEC1000, MEC2000, PM7000, PM8000, PM9000, Bangjian,