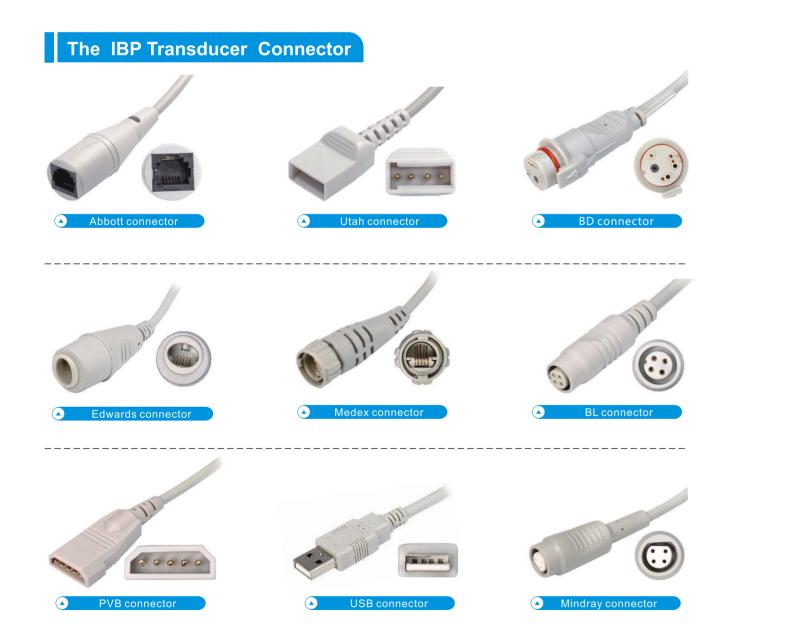

# **Reusable IBP Cables Series**

We can build almost all reusable IBP extension cables/mating cables that compatible with all common monitors . 9 different transducer connectors ,there are: Abbott type ,Utah type, BD type,Edwards type,Medex type,BL type,PVB type,USB type,Mindray type.

# **Disposable IBP Cables Series**

9 different connectors of disposable cables are compatible with all pressure sensors of different brands on the market. Can be customized according to customer requirements of wire specifications (core wire color, cable length, outer coating color, etc.), low price, short delivery time.A variety of cables can be selected, including flat cables, round cables, wide flat cables, thin flat cables and other specifications, or according to customer requirements to customize different cables diameter (thickness and width).