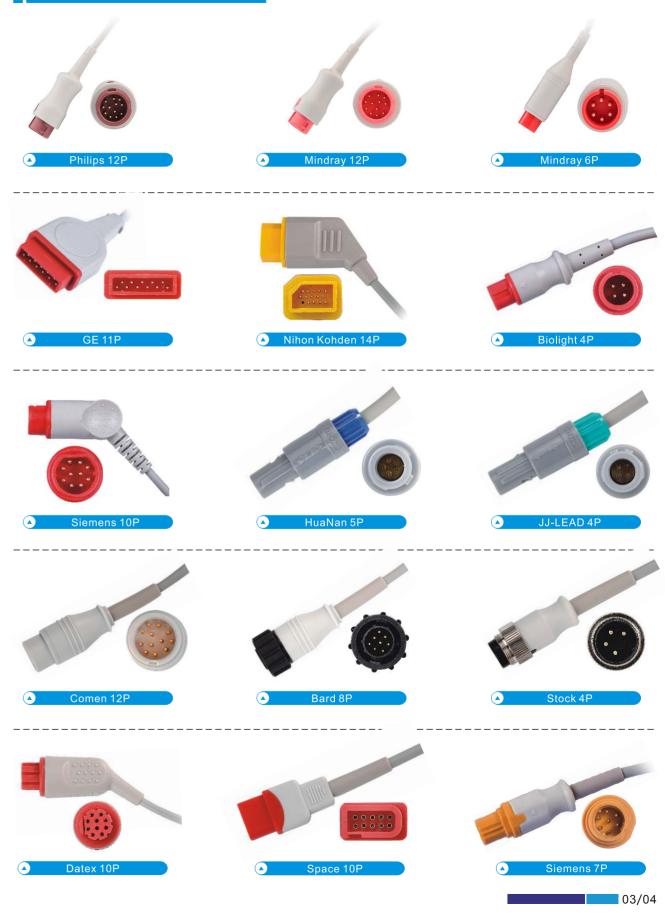

# **Reusable IBP Cables Series**

We can build almost all reusable IBP extension cables/mating cables that compatible with all common monitors . 9 different transducer connectors ,there are: Abbott type ,Utah type, BD type,Edwards type,Medex type,BL type,PVB type,USB type,Mindray type.

The cable of the monitor connectors mainly include: Philips 12P, Mindray 12P, GE 11P, Siemens 10P, Biolight 4P, Datex 10P, Space 10P, Nihon Kohden 14P, Comen 12P, JJ-LEAD 4P, HuaNan 5P, Stock 4P, Bard 8P, Drager 16P and etc.

# The Monitor Connector

Company Profile /