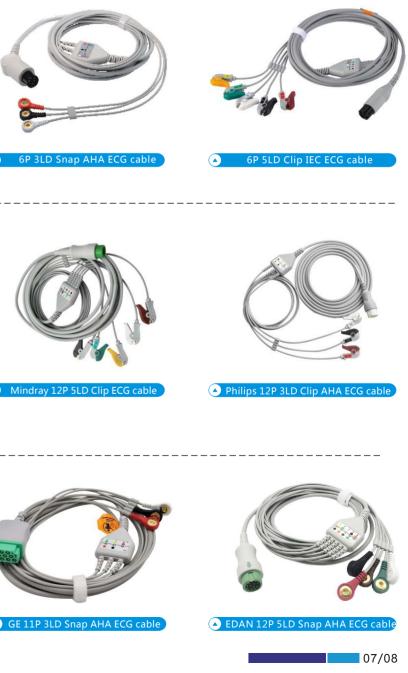

The cable of the monitor connectors mainly include: Philips 12P, Mindray 12P, GE 11P, Siemens 10P, Biolight 4P, Datex 10P, Space 10P, Nihon Kohden 14P, Comen 12P, JJ-LEAD 4P, HuaNan 5P, Stock 4P, Bard 8P, Drager 16P and etc.

We have SPO2 extension cables suitable for all kinds of brand monitors, such as Mindray, Philips, GE, etc.

- ♦ 3LD, 5LD, AHA, IEC, Clip, Snap
- ◆ 5LD: AHA ( (white, green, brown, red, black), IEC (red, black, white, green, yellow)
- ◆ 3LD: AHA ( (white, red, black), IEC (red, green, yellow)
- ◆ Each brand can do 5LD or 3 LD, 5 LD more than two buckle can measure breath.

Libang, Goldway, Guoteng, Hexinzhongdian, Gennari, Ausheng, KeMan, Biolight, etc

6P 3LD Clip IEC ECG cable

Nihon Kohden 12P 3LD Snap IEC ECG cable

• Compatible monitors: Mindray MEC1000, MEC2000, PM7000, PM8000, PM9000, Bangjian,