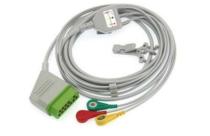

We have SPO2 extension cables suitable for all kinds of brand monitors, such as Mindray, Philips, GE, etc.

- ♦ 3LD, 5LD, AHA, IEC, Clip, Snap
- ◆ 5LD: AHA ( (white, green, brown, red, black), IEC (red, black, white, green, yellow)
- ◆ 3LD: AHA ( (white, red, black), IEC (red, green, yellow)
- ◆ Each brand can do 5LD or 3 LD, 5 LD more than two buckle can measure breath.