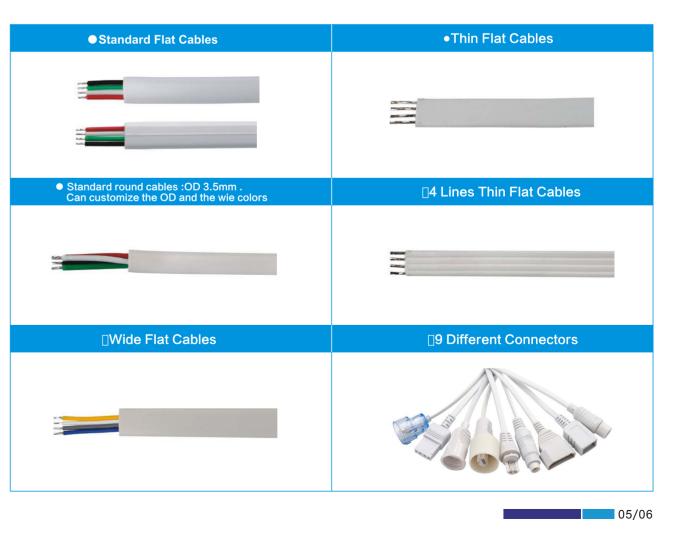

# **Disposable IBP Cables Series**

9 different connectors of disposable cables are compatible with all pressure sensors of different brands on the market. Can be customized according to customer requirements of wire specifications (core wire color, cable length, outer coating color, etc.), low price, short delivery time.A variety of cables can be selected, including flat cables, round cables, wide flat cables, thin flat cables and other specifications, or according to customer requirements to customize different cables diameter (thickness and width).