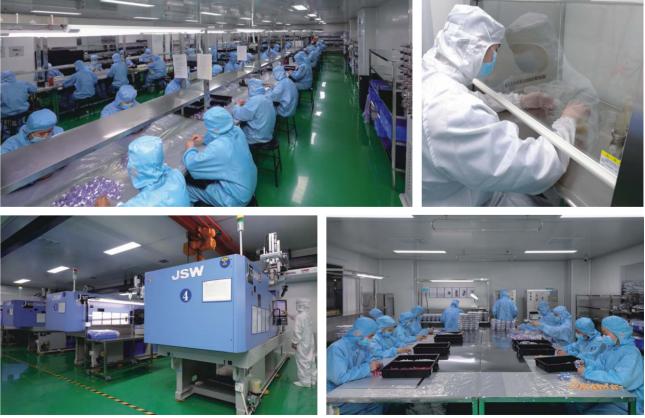

Our factory covers an area of 12000 square meters, with 5000 square meters in accordance with China GMP standard .100000 grade clean workshop and 10000 grade clean laboratory .Our company is equipped with UV oven curing, accurate test system, super stable sealing machine and other equipment to produce finished products. At present, it can manufacture more than 400,000 sets per month.Mature production technology, good quality, and short lead time, 100% final test, to provide customers with ODM.OEM and customization services.

Our factory has high precision electronic horizontal injection molding machine and vertical injection molding machine, automatic packaging machine, blister packing machine and EO sterilization equipment, complete production line dedicated to sterile medical devices. Our company was rated as a national high-tech enterprise and technologically advanced 'little giant' enterprises in Guangdong Province. We also passed TUV ISO13485, CFDA and CE.