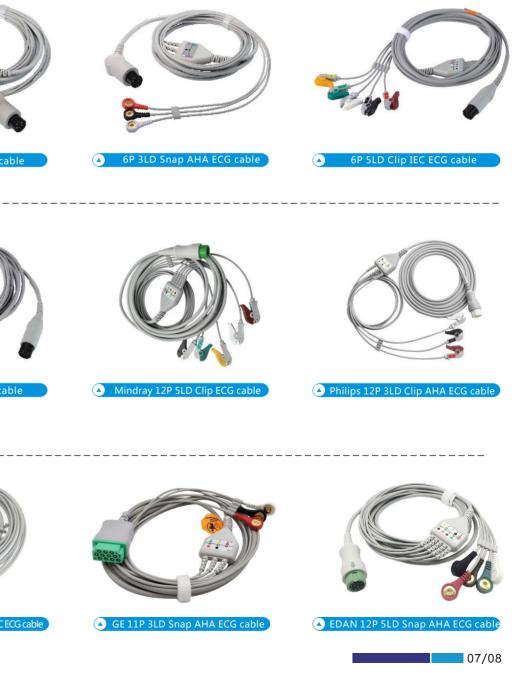

The cable of the monitor connectors mainly include: Philips 12P, Mindray 12P, GE 11P, Siemens 10P, Biolight 4P, Datex 10P, Space 10P, Nihon Kohden 14P, Comen 12P, JJ-LEAD 4P, HuaNan 5P, Stock 4P, Bard 8P, Drager 16P and etc.

We have SPO2 extension cables suitable for all kinds of brand monitors, such as Mindray, Philips, GE, etc.

- ♦ 3LD, 5LD, AHA, IEC, Clip, Snap
- ◆ 5LD: AHA ( (white, green, brown, red, black), IEC (red, black, white, green, yellow)
- ◆ 3LD: AHA ( (white, red, black), IEC (red, green, yellow)
- ◆ Each brand can do 5LD or 3 LD, 5 LD more than two buckle can measure breath.

Libang, Goldway, Guoteng, Hexinzhongdian, Gennari, Ausheng, KeMan, Biolight, etc

6P 3LD Clip IEC ECG cable

Nihon Kohden 12P 3LD Snap IEC ECG cable

• Compatible monitors: Mindray MEC1000, MEC2000, PM7000, PM8000, PM9000, Bangjian,