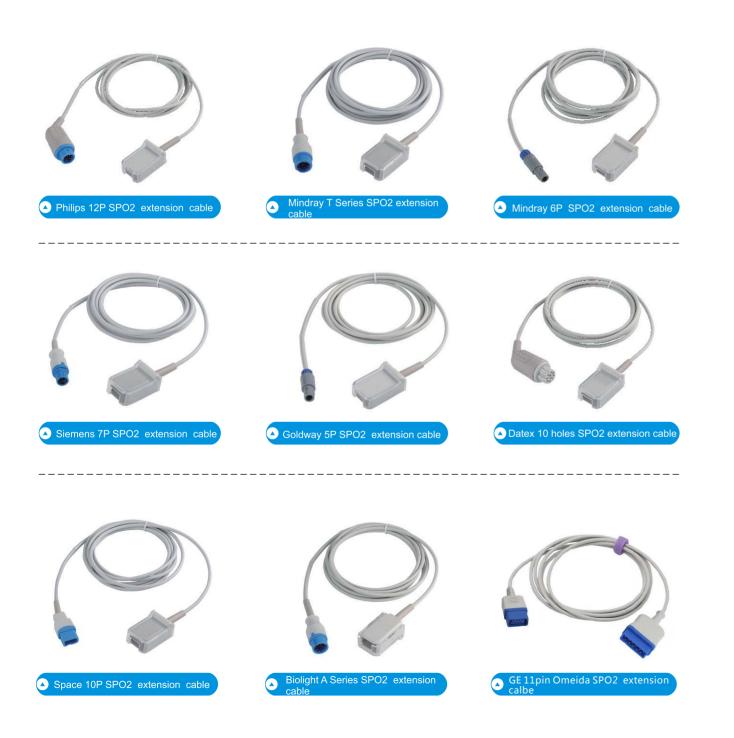

## **SPO2 Extension Cables Series**

The SPO2 extension cable is used to connect the disposable SPO2 sensor and monitor to complete the signal connection and conversion.

Different brands of monitor correspond to different SPO2 extension cables.

We have SPO2 extension cables suitable for all kinds of brand monitors, such as Mindray, Philips, GE, etc.

- ♦ 3LD, 5LD, AHA, IEC, Clip, Snap
- ◆ 5LD: AHA ( (white, green, brown, red, black), IEC (red, black, white, green, yellow)
- ◆ 3LD: AHA ( (white, red, black), IEC (red, green, yellow)
- ◆ Each brand can do 5LD or 3 LD, 5 LD more than two buckle can measure breath.