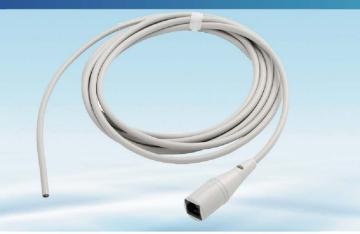

# **Reusable IBP Cables Series**

We can build almost all reusable IBP extension cables/mating cables that compatible with all common monitors . 9 different transducer connectors ,there are: Abbott type ,Utah type, BD type,Edwards type,Medex type,BL type,PVB type,USB type,Mindray type.

The cable of the monitor connectors mainly include: Philips 12P, Mindray 12P, GE 11P, Siemens 10P, Biolight 4P, Datex 10P, Space 10P, Nihon Kohden 14P, Comen 12P, JJ-LEAD 4P, HuaNan 5P, Stock 4P, Bard 8P, Drager 16P and etc.

We can also provide a single side test head with cable connector only connected to sensor end (the length is customized according to customer requirements). The disposable IBP Transducer is connected to the monitor through Reusable IBP Cables to complete signal connection and conversion.

(Note: The cable length can be customized according to customers' requirements. The standard cable length is 3.2 meters.)