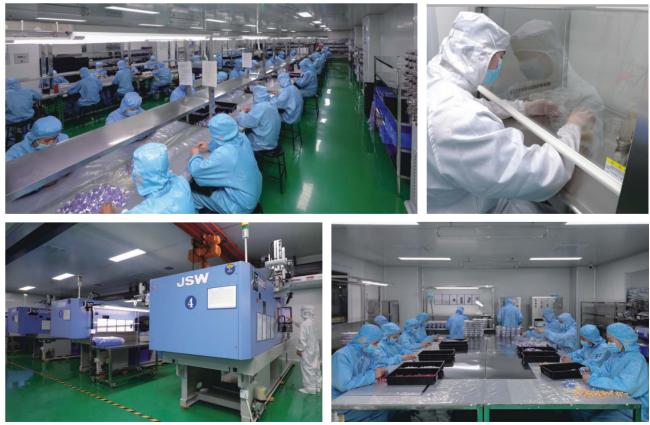

Our factory covers an area of 12000 square meters, with 5000 square meters in accordance with China GMP standard .100000 grade clean workshop and 10000 grade clean laboratory .Our company is equipped with UV oven curing, accurate test system, super stable sealing machine and other equipment to produce finished products. At present, it can manufacture more than 400,000 sets per month.Mature production technology, good quality, and short lead time, 100% final test, to provide customers with ODM.OEM and customization services.

Our factory has high precision electronic horizontal injection molding machine and vertical injection molding machine, automatic packaging machine, blister packing machine and EO sterilization equipment, complete production line dedicated to sterile medical devices. Our company was rated as a national high-tech enterprise and technologically advanced 'little giant' enterprises in Guangdong Province. We also passed TUV ISO13485, CFDA and CE.