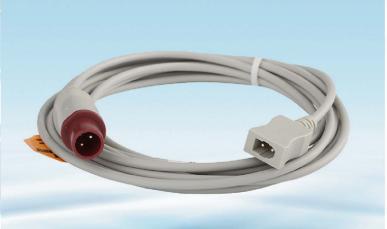

### **Temperature Extension Cables Series**

The temperature extension cable is used to connect the disposable temperature probe and monitor to complete the signal connection and conversion.

\_\_\_\_\_

Different brands of monitors correspond to different temperature extension cables.

We have temperature extension cables suitable for all kinds of brand monitors, such as Mindray, Philips, GE, etc.