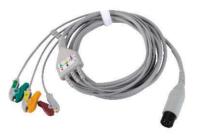

We have SPO2 extension cables suitable for all kinds of brand monitors, such as Mindray, Philips, GE, etc.

- ♦ 3LD, 5LD, AHA, IEC, Clip, Snap
- ◆ 5LD: AHA ( (white, green, brown, red, black), IEC (red, black, white, green, yellow)
- ◆ 3LD: AHA ( (white, red, black), IEC (red, green, yellow)
- ◆ Each brand can do 5LD or 3 LD, 5 LD more than two buckle can measure breath.