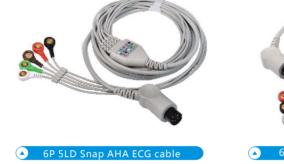

We have SPO2 extension cables suitable for all kinds of brand monitors, such as Mindray, Philips, GE, etc.

- ♦ 3LD, 5LD, AHA, IEC, Clip, Snap
- ◆ 5LD: AHA ( (white, green, brown, red, black), IEC (red, black, white, green, yellow)
- ◆ 3LD: AHA ( (white, red, black), IEC (red, green, yellow)
- ◆ Each brand can do 5LD or 3 LD, 5 LD more than two buckle can measure breath.

Libang, Goldway, Guoteng, Hexinzhongdian, Gennari, Ausheng, KeMan, Biolight, etc

6P 3LD Clip IEC ECG cable

Nihon Kohden 12P 3LD Snap IEC ECG cable

• Compatible monitors: Mindray MEC1000, MEC2000, PM7000, PM8000, PM9000, Bangjian,