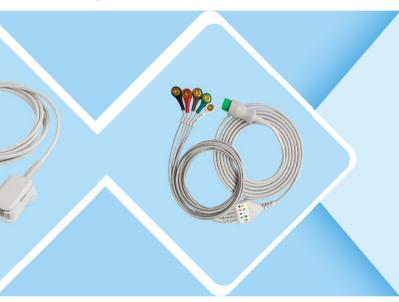

# **Disposable IBP Cables Series**

9 different connectors of disposable cables are compatible with all pressure sensors of different brands on the market. Can be customized according to customer requirements of wire specifications (core wire color, cable length, outer coating color, etc.), low price, short delivery time.A variety of cables can be selected, including flat cables, round cables, wide flat cables, thin flat cables and other specifications, or according to customer requirements to customize different cables diameter (thickness and width).