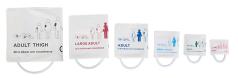

## **Disposable NIBP Cuffs**

#### **Features**

- Monitor series NIBP Cuffs
- O Disposable/single patient use
- O Non-woven and TPU material for maximum patient comfort
- © Fitting different brands of monitoring series with variety of connectors equipped
- O If order large quantity we can OEM LOGO and print for free.

Disposable Non-woven NIBP Cuff

Disposable TPU NIBP Cuff, Neonate Series