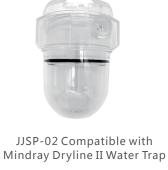

### water trap

Rotate type

JJSP-01 Compatible with Mindray Dryline I Water Trap