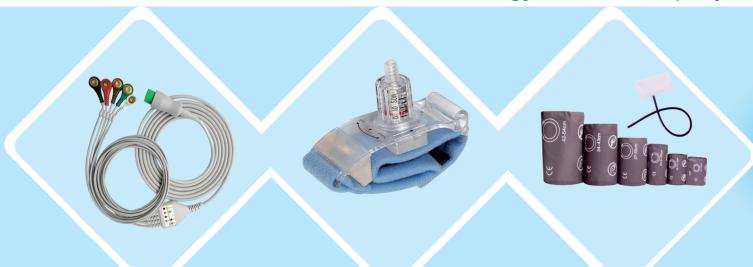

## Content

ECG Cables Series
Tourniquet Series
Water Trap
NIBP CUFF Series
Triple three-way valve device
Angiography Syringe
Surgical kits
Central Venous Catheter Kit
Pressure pump
Y-Valve

### **ECG Cables Series**

#### Features

- ⊚3LD, 5LD, AHA, IEC, Clip, Snap
- © 5LD: AHA ( (white, green, brown, red, black), IEC (red, black, white, green, yellow)
- 3LD: AHA ( (white, red, black), IEC (red, green, yellow)
- © Each brand can do 5LD or 3 LD, 5 LD more than two buckle can measure breath.
- © Compatible monitors: Mindray MEC1000, MEC2000, PM7000, PM8000, PM9000, Bangjian, Edan, Goldway, Guoteng, Hexin Zhongdian, Genareal, Osen, Comen, Biolight, etc.

### **Tourniquet Series**

### Blood pressure cuff series

#### reusable NIBP CUFF Series

#### **Product Specifications**

- Monitor NIBP CUFF series
- Reusable for different patients available
- $\bigcirc$  PU, nylon material with TPU , nylon are available , comfortable to touch and easy to clean
- © Fitting different brands of monitoring systems with variety of connectors equipped
- O If order large quantity we can OEM LOGO and print for free.