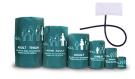

### **Tourniquet Series**

#### Scope of application

Mainly used for compression bandaging to eliminate lacunae and temporarily stop bleeding (non-arterial hemostasis).

#### **Features**

The ergonomic design ensures the normal blood flow of the ulnar artery and is convenient for fixation. Elastomer is soft, transparent and easy to observe Safe and comfortable; the elastic pressure belt is adjustable and easy to operate.

Snap Jiont type

Pneumatic tourniquet