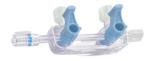

### **Tourniquet Series**

#### Scope of application

Mainly used for compression bandaging to eliminate lacunae and temporarily stop bleeding (non-arterial hemostasis).

#### **Features**

The ergonomic design ensures the normal blood flow of the ulnar artery and is convenient for fixation. Elastomer is soft, transparent and easy to observe Safe and comfortable; the elastic pressure belt is adjustable and easy to operate.

Snap Jiont type

Pneumatic tourniquet