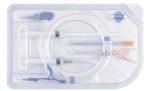

### **Disposable Central Venous Catheter Kit**

#### Scope of use

Intravenous infusion, manometry, and nutritional therapy were performed via internal jugular, subclavian, and femoral vein puncture.

#### **Product Features**

- ©Tube with good biocompatibility decreases infection rate, smooth inner and outer wall decreases thrombus formation and placement resistance, soft tip reduces injury.
- Connector with special structure is durable and anti-splitting; transparent extension tube.
- Tube is easy to observe, good elasticity makes it possible be opened and closed repeatedly, Y type needle and blue needle are optional.

Single lumen Central Venous Catheter Kit

Single lumen Central Venous

Catheter Kit Developed View

Double lumen Central Venous Catheter Kit

Double lumen Central Venous Catheter Kit Developed View

Triple lumen Central Venous Catheter Kit Developed View