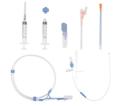

### **Disposable Central Venous Catheter Kit**

#### Scope of use

Intravenous infusion, manometry, and nutritional therapy were performed via internal jugular, subclavian, and femoral vein puncture.

#### **Product Features**

- ©Tube with good biocompatibility decreases infection rate, smooth inner and outer wall decreases thrombus formation and placement resistance, soft tip reduces injury.
- Connector with special structure is durable and anti-splitting; transparent extension tube.
- Tube is easy to observe, good elasticity makes it possible be opened and closed repeatedly, Y type needle and blue needle are optional.

#### **Model Specifications**

| Туре   | Catheter OD | Catheter Length(mm) | Guide wire (In*cm) | Populations commonly used |
|--------|-------------|---------------------|--------------------|---------------------------|
|        | 14G         | 160、200、300         | 0.035*60           | adult                     |
| Single | 16G         | 160、200、300         | 0.035*60           | adult                     |
| lumen  | 18G         | 130、160、200         | 0.021*60           | pediatric                 |
|        | 20G         | 130、160、200         | 0.021*60           | pediatric                 |
| Double | 5Fr         | 130、160、200         | 0.021*60           | pediatric                 |
| lumen  | 7Fr         | 160、200、300         | 0.035*60           | adult                     |
| Triple | 5.5Fr       | 130、160、200         | 0.021*60           | pediatric                 |
| lumen  | 7Fr         | 160、200、300         | 0.035*60           | adult                     |

Single lumen Central Venous Catheter Kit

Single lumen Central Venous

Catheter Kit Developed View

Double lumen Central Venous Catheter Kit

Double lumen Central Venous Catheter Kit Developed View

Triple lumen Central Venous Catheter Kit Developed View