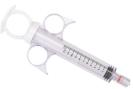

## Disposable Angiography Syringe

#### Introduction

In interventional procedures, it is used to precisely control the amount of injected contrast agent

#### **Features**

Disposable Angiography Syringe

Disposable Angiography Syringe Light purple

### Accurately control the injection dose, is easy to operate, and is easy to use.