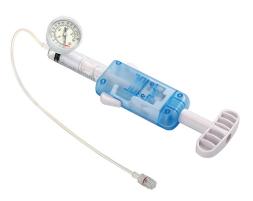

## Disposable Medical Balloon Pressure Pump

#### Application

For the purpose of dilating blood vessels or indwelling stents by pressurizing the balloon dilator catheter during PTCA surgery.

#### Feature

The maximum output pressure is 30ATM, the maximum capacity is 30ml for medical staff to use; Effective ergonomic design easy to operate, pressing type can be operated with one hand; The safety locking device can control the pressure and release the pressure quickly. The advance speed is even and the press is accurate.

JYLB-01 Disposable Medical Balloon Pressure Pump