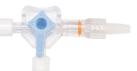

## Triple three-way valve device

#### Introduction

Used for multi-channel infusion in various surgeries.

Smooth rotation, rotation, convenient multi-channel infusion.

High pressure three-way valve

Duplex three-way connection pipe

Triple three-way valve device