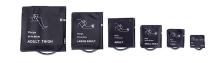

### Blood pressure cuff series

#### reusable NIBP CUFF Series

#### **Product Specifications**

- Monitor NIBP CUFF series
- Reusable for different patients available
- $\bigcirc$  PU, nylon material with TPU , nylon are available , comfortable to touch and easy to clean
- © Fitting different brands of monitoring systems with variety of connectors equipped
- O If order large quantity we can OEM LOGO and print for free.

Brown PU leather NIBP cuff

Blue PU leather NIBP cuff

Black composite nylon material with TPU NIBP cuff Green gentle nylon NIBP cuff