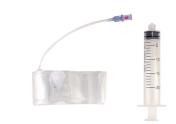

## Disposable Angiography Syringe

#### Introduction

In interventional procedures, it is used to precisely control the amount of injected contrast agent

#### **Features**

Disposable Angiography Syringe

Disposable Angiography Syringe Light purple

### Accurately control the injection dose, is easy to operate, and is easy to use.