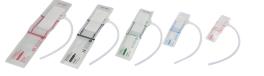

### **Disposable Central Venous Catheter Kit**

#### Scope of use

Intravenous infusion, manometry, and nutritional therapy were performed via internal jugular, subclavian, and femoral vein puncture.

#### **Product Features**

- ©Tube with good biocompatibility decreases infection rate, smooth inner and outer wall decreases thrombus formation and placement resistance, soft tip reduces injury.
- Connector with special structure is durable and anti-splitting; transparent extension tube.
- Tube is easy to observe, good elasticity makes it possible be opened and closed repeatedly, Y type needle and blue needle are optional.

#### **Model Specifications**

| Туре   | Catheter OD | Catheter Length(mm) | Guide wire (In*cm) | Populations commonly used |
|--------|-------------|---------------------|--------------------|---------------------------|
|        | 14G         | 160、200、300         | 0.035*60           | adult                     |
| Single | 16G         | 160、200、300         | 0.035*60           | adult                     |
| lumen  | 18G         | 130、160、200         | 0.021*60           | pediatric                 |
|        | 20G         | 130、160、200         | 0.021*60           | pediatric                 |
| Double | 5Fr         | 130、160、200         | 0.021*60           | pediatric                 |
| lumen  | 7Fr         | 160、200、300         | 0.035*60           | adult                     |
| Triple | 5.5Fr       | 130、160、200         | 0.021*60           | pediatric                 |
| lumen  | 7Fr         | 160、200、300         | 0.035*60           | adult                     |

Single lumen Central Venous Catheter Kit

Single lumen Central Venous

Catheter Kit Developed View

Double lumen Central Venous Catheter Kit

Double lumen Central Venous Catheter Kit Developed View

Triple lumen Central Venous Catheter Kit Developed View