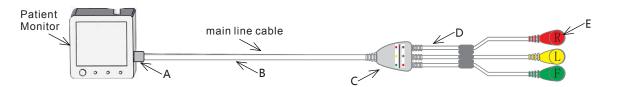

### The application scenario of ECG lead wire products:

A—Connect the cable end of the monitor:

B—Main line cable, length. meter, material is TPU, total length 3.4 m:

**C**—HUB: **D**—patient cable, 0.9 meters: **E**—patient side connector: