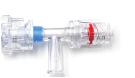

## Type Y Connector

#### Introduction

Used for connecting guide tube in clinical operation and assisting in PTCA.

#### Feature

- © Rotating type: pressure-resistant and seal-fit operation. More convenient, tight safety, flexible valves.
- © Push Click type: Can be operated by one hand, with pressure tight sealing valve for rapid hemostasis, simple, flexible and safe operation, side wall with extension tube, more convenient operation.
- OSpring-type Y Hemostasis Valve

Push-type Y Hemostasis Valve

Push Click type Y Hemostasis Valve

Spring-type Y Hemostasis Valve

Y Hemostasis Valve Connector

T-type Y Hemostasis Valve