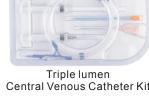

### **Disposable Central Venous Catheter Kit**

#### Scope of use

Intravenous infusion, manometry, and nutritional therapy were performed via internal jugular, subclavian, and femoral vein puncture.

#### **Product Features**

- ©Tube with good biocompatibility decreases infection rate, smooth inner and outer wall decreases thrombus formation and placement resistance, soft tip reduces injury.
- Connector with special structure is durable and anti-splitting; transparent extension tube.
- Tube is easy to observe, good elasticity makes it possible be opened and closed repeatedly, Y type needle and blue needle are optional.

#### **Model Specifications**

| Туре   | Catheter OD | Catheter Length(mm) | Guide wire (In*cm) | Populations commonly used |
|--------|-------------|---------------------|--------------------|---------------------------|
|        | 14G         | 160、200、300         | 0.035*60           | adult                     |
| Single | 16G         | 160、200、300         | 0.035*60           | adult                     |
| lumen  | 18G         | 130、160、200         | 0.021*60           | pediatric                 |
|        | 20G         | 130、160、200         | 0.021*60           | pediatric                 |
| Double | 5Fr         | 130、160、200         | 0.021*60           | pediatric                 |
| lumen  | 7Fr         | 160、200、300         | 0.035*60           | adult                     |
| Triple | 5.5Fr       | 130、160、200         | 0.021*60           | pediatric                 |
| lumen  | 7Fr         | 160、200、300         | 0.035*60           | adult                     |

Single lumen Central Venous Catheter Kit

Single lumen Central Venous

Catheter Kit Developed View

Double lumen Central Venous Catheter Kit

Double lumen Central Venous Catheter Kit Developed View

Triple lumen Central Venous Catheter Kit Developed View