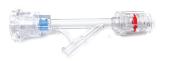

## Type Y Connector

#### Introduction

Used for connecting guide tube in clinical operation and assisting in PTCA.

#### Feature

- © Rotating type: pressure-resistant and seal-fit operation. More convenient, tight safety, flexible valves.
- © Push Click type: Can be operated by one hand, with pressure tight sealing valve for rapid hemostasis, simple, flexible and safe operation, side wall with extension tube, more convenient operation.
- OSpring-type Y Hemostasis Valve

Push-type Y Hemostasis Valve

Push Click type Y Hemostasis Valve

Spring-type Y Hemostasis Valve

Y Hemostasis Valve Connector

T-type Y Hemostasis Valve