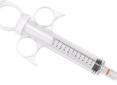

## Disposable Angiography Syringe

#### Introduction

In interventional procedures, it is used to precisely control the amount of injected contrast agent

#### **Features**

Disposable Angiography Syringe

Disposable Angiography Syringe Light purple

### Accurately control the injection dose, is easy to operate, and is easy to use.