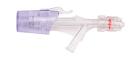

## Type Y Connector

#### Introduction

Used for connecting guide tube in clinical operation and assisting in PTCA.

#### Feature

- © Rotating type: pressure-resistant and seal-fit operation. More convenient, tight safety, flexible valves.
- © Push Click type: Can be operated by one hand, with pressure tight sealing valve for rapid hemostasis, simple, flexible and safe operation, side wall with extension tube, more convenient operation.
- OSpring-type Y Hemostasis Valve

Push-type Y Hemostasis Valve

Push Click type Y Hemostasis Valve

Spring-type Y Hemostasis Valve

Y Hemostasis Valve Connector

T-type Y Hemostasis Valve