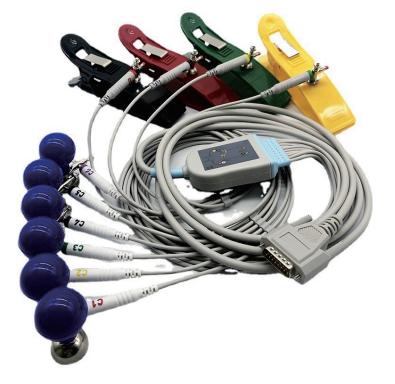

### **ECG Cables Series**

#### Features

- ⊚3LD, 5LD, AHA, IEC, Clip, Snap
- © 5LD: AHA ( (white, green, brown, red, black), IEC (red, black, white, green, yellow)
- 3LD: AHA ( (white, red, black), IEC (red, green, yellow)
- © Each brand can do 5LD or 3 LD, 5 LD more than two buckle can measure breath.
- © Compatible monitors: Mindray MEC1000, MEC2000, PM7000, PM8000, PM9000, Bangjian, Edan, Goldway, Guoteng, Hexin Zhongdian, Genareal, Osen, Comen, Biolight, etc.