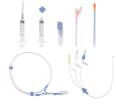

### **Disposable Central Venous Catheter Kit**

#### Scope of use

Intravenous infusion, manometry, and nutritional therapy were performed via internal jugular, subclavian, and femoral vein puncture.

#### **Product Features**

- ©Tube with good biocompatibility decreases infection rate, smooth inner and outer wall decreases thrombus formation and placement resistance, soft tip reduces injury.
- Connector with special structure is durable and anti-splitting; transparent extension tube.
- Tube is easy to observe, good elasticity makes it possible be opened and closed repeatedly, Y type needle and blue needle are optional.

#### **Model Specifications**

| Туре   | Catheter OD | Catheter Length(mm) | Guide wire (In*cm) | Populations commonly used |
|--------|-------------|---------------------|--------------------|---------------------------|
|        | 14G         | 160、200、300         | 0.035*60           | adult                     |
| Single | 16G         | 160、200、300         | 0.035*60           | adult                     |
| lumen  | 18G         | 130、160、200         | 0.021*60           | pediatric                 |
|        | 20G         | 130、160、200         | 0.021*60           | pediatric                 |
| Double | 5Fr         | 130、160、200         | 0.021*60           | pediatric                 |
| lumen  | 7Fr         | 160、200、300         | 0.035*60           | adult                     |
| Triple | 5.5Fr       | 130、160、200         | 0.021*60           | pediatric                 |
| lumen  | 7Fr         | 160、200、300         | 0.035*60           | adult                     |

Single lumen Central Venous Catheter Kit

Single lumen Central Venous

Catheter Kit Developed View

Double lumen Central Venous Catheter Kit

Double lumen Central Venous Catheter Kit Developed View

Triple lumen Central Venous Catheter Kit Developed View