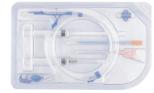

### **Disposable Central Venous Catheter Kit**

#### Scope of use

Intravenous infusion, manometry, and nutritional therapy were performed via internal jugular, subclavian, and femoral vein puncture.

#### **Product Features**

- ©Tube with good biocompatibility decreases infection rate, smooth inner and outer wall decreases thrombus formation and placement resistance, soft tip reduces injury.
- Connector with special structure is durable and anti-splitting; transparent extension tube.
- Tube is easy to observe, good elasticity makes it possible be opened and closed repeatedly, Y type needle and blue needle are optional.

Single lumen Central Venous Catheter Kit

Single lumen Central Venous

Catheter Kit Developed View

Double lumen Central Venous Catheter Kit

Double lumen Central Venous Catheter Kit Developed View

Triple lumen Central Venous Catheter Kit Developed View